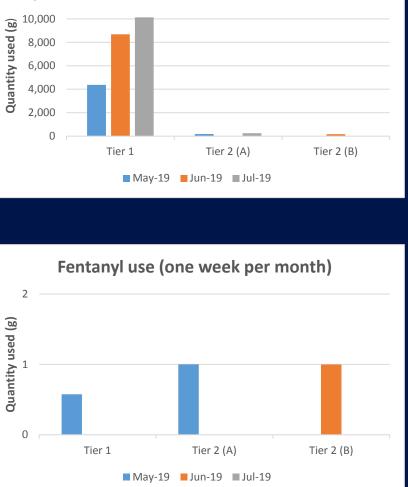

- Notes: (1) Baseline usage across drug types and sample regions is unclear at present, but will become evident in due course as testing continues. Therefore, cautious interpretation is advised. (2) Heroin remains undetected at any sample location.
  - (3) Testing began in Tokoroa, Kawerau, Opotiki in May 2019, Gisborne in June 2019, and in Wairoa in July 2019

|                 | Q1      | Q2      | Q3     |
|-----------------|---------|---------|--------|
| Methamphetamine | 16.6 kg | 14.8 kg | 15.6kg |
| MDMA/Ecstasy    | 4.3 kg  | 5.7 kg  | 7.9kg  |
| Cocaine         | 696 g   | 850 g   | 907 g  |
| Fentanyl        | 3 g     | 5 g     | 1 g    |