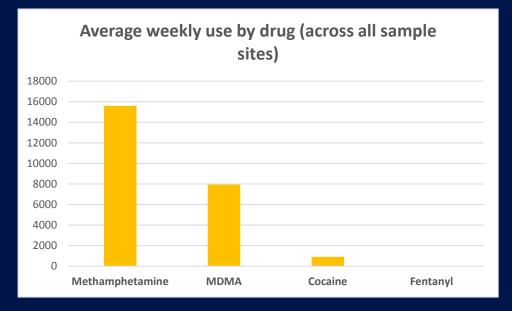

|                 | Q1      | Q2      | Q3     |
|-----------------|---------|---------|--------|
| Methamphetamine | 16.6 kg | 14.8 kg | 15.6kg |
| MDMA/Ecstasy    | 4.3 kg  | 5.7 kg  | 7.9kg  |
| Cocaine         | 696 g   | 850 g   | 907 g  |
| Fentanyl        | 3 g     | 5 g     | 1 g    |