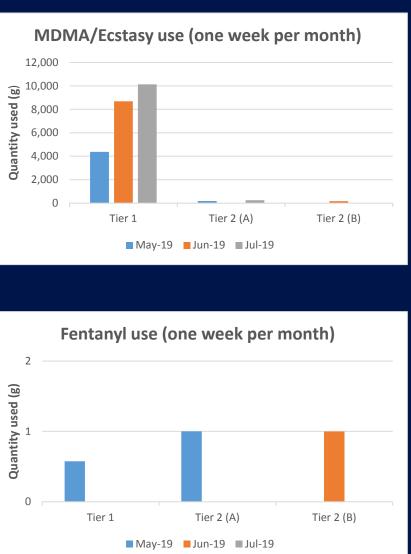

|                 | Q1      | Q2      | Q3     |
|-----------------|---------|---------|--------|
| Methamphetamine | 16.6 kg | 14.8 kg | 15.6kg |
| MDMA/Ecstasy    | 4.3 kg  | 5.7 kg  | 7.9kg  |
| Cocaine         | 696 g   | 850 g   | 907 g  |
| Fentanyl        | 3 g     | 5 g     | 1 g    |