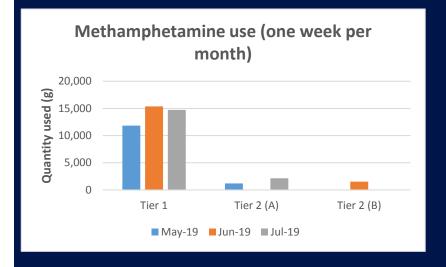

|                 | Q1      | Q2      | Q3     |
|-----------------|---------|---------|--------|
| Methamphetamine | 16.6 kg | 14.8 kg | 15.6kg |
| MDMA/Ecstasy    | 4.3 kg  | 5.7 kg  | 7.9kg  |
| Cocaine         | 696 g   | 850 g   | 907 g  |
| Fentanyl        | 3 g     | 5 g     | 1 g    |