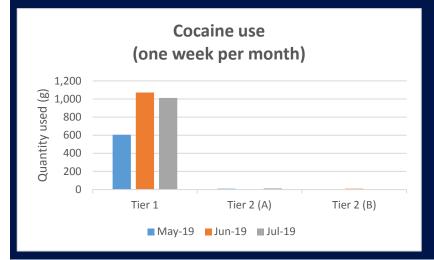

- Notes: (1) Baseline usage across drug types and sample regions is unclear at present, but will become evident in due course as testing continues. Therefore, cautious interpretation is advised. (2) Heroin remains undetected at any sample location.
  - (3) Testing began in Tokoroa, Kawerau, Opotiki in May 2019, Gisborne in June 2019, and in Wairoa in July 2019

|                 | Q1      | Q2      | Q3     |
|-----------------|---------|---------|--------|
| Methamphetamine | 16.6 kg | 14.8 kg | 15.6kg |
| MDMA/Ecstasy    | 4.3 kg  | 5.7 kg  | 7.9kg  |
| Cocaine         | 696 g   | 850 g   | 907 g  |
| Fentanyl        | 3 g     | 5 g     | 1 g    |