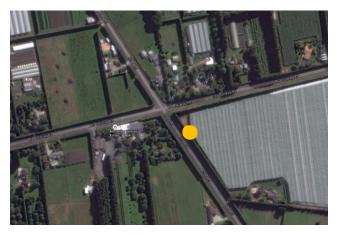

-Old North Road, Kumeu, Auckland

Number of injury crashes which occurred in the vicinity of the speed camera site in the last 10 years:

| Total       | Fatal | Serious | Minor |
|-------------|-------|---------|-------|
| <b>23</b> 1 |       | 5       | 17    |

## -Twin Coast Discovery Highway, Kaiwaka, Northland

Number of injury crashes which occurred in the vicinity of the speed camera site in the last 10 years:

| Total | Fatal | Serious | Minor |
|-------|-------|---------|-------|
| 19    | 0     | 2       | 17    |