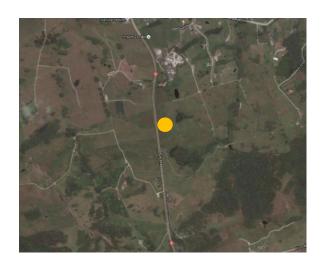

## -Twin Coast Discovery Highway, Kaiwaka, Northland

Number of injury crashes which occurred in the vicinity of the speed camera site in the last 10 years:

| Total | Fatal | Serious | Minor |
|-------|-------|---------|-------|
| 19    | 0     | 2       | 17    |