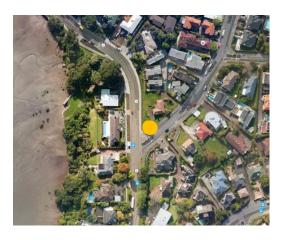

## SPEED-RELATED CRASH DATA AND SITE PHOTOS:

-Ngapipi Road, Orakei, Auckland

Number of injury crashes which occurred in the vicinity of the speed camera site in the last 10 years:

| Total | Fatal | Serious | Minor |
|-------|-------|---------|-------|
| 42    | 1     | 7       | 34    |