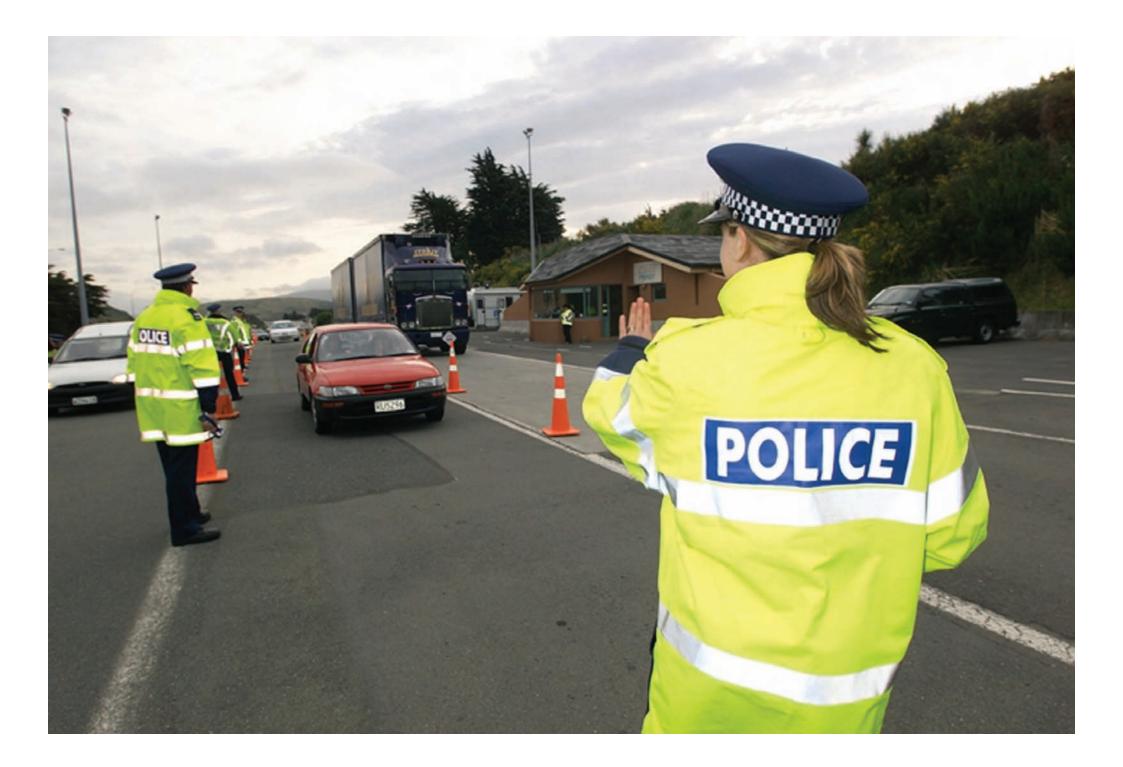

## **Photos**

- 1 Police Graduates
- 2 Recruit Physical Training
- 3 Recruit Firearms Training
- 4 Baton Training
- 5 Police Education Officer at Work
- 6 Bicycle Check
- 7 Community Constables
- 8 Fall-in or Muster
- 9 Front Counter
- 10 Scene of Crime Officer
- 11 Fingerprinting
- 12 Electronic Crime Laboratory
- 13 Crowd control
- 14 Highway Patrol
- 15 Drink-Drive Checkpoint
- 16 Speed Camera
- 17 Search and Rescue
- 18 General Purpose Police dogs
- 19 Narcotic Detector Dog
- 20 Iwi Liaison Officer and Mäori Warden
- 21 Rural Police Officer
- 22 Police Launch
- Air Support Unit
- 24 Airport Police
- 25 Police Car on Patrol
- 26 Police Dive Squad
- 27 Overseas Deployment
- 28 Armed Offenders Squad
- 29 Police Communications Centres
- 30 Arrest