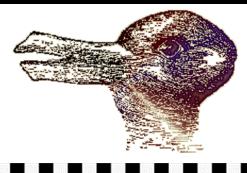

## **Operation: Illusion**

Have a look at these illusions and write down what you see. Do your bubble buddies see things differently?

What animal is this?

Are the horizontal lines sloping or straight?

How many legs do I have?