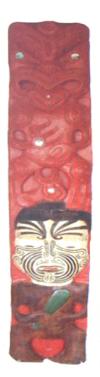

#### Design a Poupou

Pou are very important in Aotearoa. They are beautiful carvings which tell the stories of the tangata whenua (people of the land). This pou is from the Royal New Zealand Police College representing the Wellington region. It tells the story of Whakatonga and Te Peehi Kupe, important ancestors from Te Upoko o te ika a Maui (the lower north Island). Pou are carved with figures from the artists ancestors.

Design and draw a pou. This should include figures that represent your ancestors on top of one another in a tall panel. You can use traditional māori patterns and/or include patterns from the cultures that represent you.