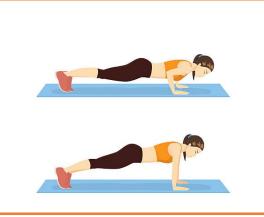

## The Exercise Area

Every week we will be showing you new exercises to be police fit. First find a suitable exercise area (if it is a nice day, try exercising outside) and then try out our newest exercise: the push up! Start with three

sets of 10. If you find it too hard then do it with your knees on the ground. How many can you do?

Find out where the police dog training centre is in Aotearoa. How many police dogs were in the "Class of 2019" for the Wellington Police Dog Section?