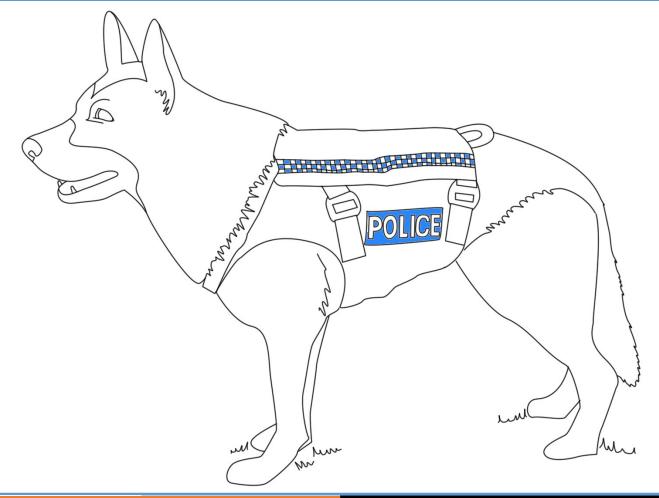

### **Operation: K9 Colour**

Did you know?

All Police dogs are trained at the Police Dog Training Centre at Trentham, Upper Hutt,
Near Wellington. The process starts when they are puppies!