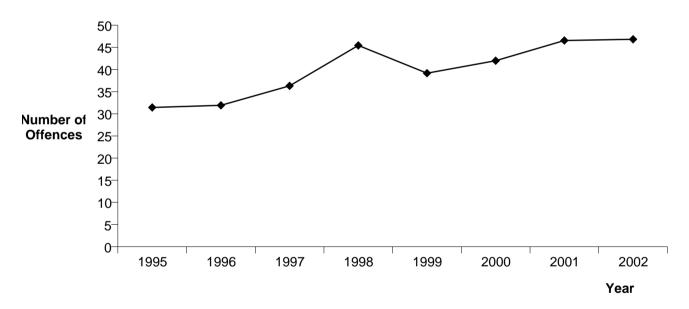

| -4.0 %                             |
| 2001             | 1,386                         | 11.1 %                               | 46.6                                             | 10.9 %                                                           | 1,299                         | 93.7 %                                                  | 5.9 %                              |
| 2002             | 1,409                         | 1.7 %                                | 46.8                                             | 0.6 %                                                            | 1,309                         | 92.9 %                                                  | -0.8 %                             |

#### Recorded Administrative Offences per 10,000 population



#### **Resolution Rate**

(percentage of recorded offences that are resolved)



Years ending 31 December

#### **MURDER**

('1110' Offence Type)

| CALENDAR<br>YEAR | TOTAL<br>RECORDED<br>OFFENCES | VARIATION IN<br>RECORDED<br>OFFENCES | RECORDED<br>OFFENCES PER<br>10,000<br>POPULATION | VARIATION IN<br>RECORDED<br>OFFENCES PER<br>10,000<br>POPULATION | TOTAL<br>RESOLVED<br>OFFENCES | RESOLUTION<br>RATE (percent<br>of recorded<br>offences) | VARIATION IN<br>RESOLUTION<br>RATE |
|------------------|-------------------------------|--------------------------------------|--------------------------------------------------|------------------------------------------------------------------|-------------------------------|---------------------------------------------------------|---------------