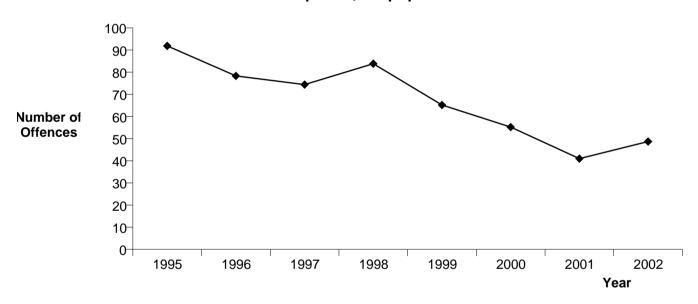

# WAIKATO DISTRICT Police Crime Data 2002

A Summary of Recorded and Resolved Offences

Office of the Police Commissioner March 2003