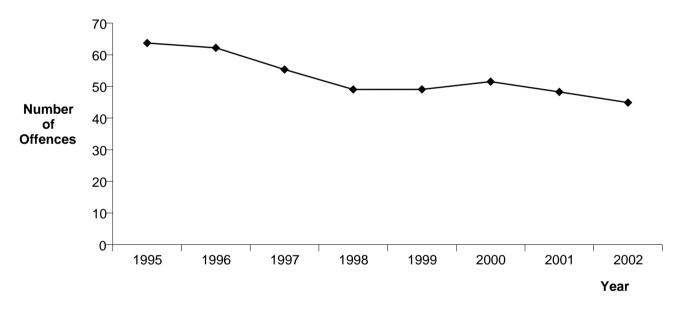

| 4.7 %                              |
| 2001             | 1,437                         | -6.1 %                               | 48.3                                             | -6.3 %                                                           | 974                           | 67.8 %                                                  | 1.1 %                              |
| 2002             | 1,351                         | -6.0 %                               | 44.9                                             | -7.0 %                                                           | 931                           | 68.9 %                                                  | 1.1 %                              |

#### Recorded Property Abuse Offences per 10,000 population







Years ending 31 December

#### **ADMINISTRATIVE**

(7000 Category Offences)

| CALENDAR<br>YEAR | TOTAL<br>RECORDED<br>OFFENCES | VARIATION IN<br>RECORDED<br>OFFENCES | RECORDED<br>OFFENCES PEF<br>10,000<br>POPULATION | VARIATION IN<br>RECORDED<br>OFFENCES PER<br>10,000<br>POPULATION | TOTAL<br>RESOLVED<br>OFFENCES | RESOLUTION<br>RATE (percent<br>of recorded<br>offences) | VARIATION IN<br>RESOLUTION<br>RATE |
|------------------|-------------------------------|--------------------------------------|--------------------------------------------------|------------------------------------------------------------------|-------------------------------|---------------------------------------------------------|------------------------------------|
| 1995             | 890