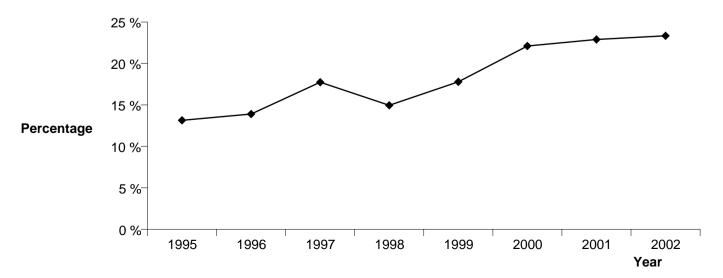

#### SUMMARY OF WAIKATO DISTRICT RECORDED AND RESOLVED CRIME, BY CATEGORY

| CRIME CATEGORY | CRIME TYPE               | TYPE<br>CODE | Recorded<br>2000 | Recorded<br>2001 | Recorded 2002 | Percent<br>Variance<br>00-01 | Percent<br>Variance<br>01-02 | Resolved<br>2000 | Resolved<br>2001 | Resolved<br>2002 | Percent<br>Resolved<br>2000 | Percent<br>Resolved<br>2001 | Percent<br>Resolved<br>2002 |
|----------------|--------------------------|--------------|------------------|------------------|---------------|------------------------------|------------------------------|------------------|------------------|------------------|-----------------------------|-----------------------------|-----------------------------|
| VIOLENCE       | HOMICIDE                 | 1100         | 9                | 5                | 12            | -44.4                        | 140.0                        | 3                | 4                | 10               | 33.3                        | 80.0                        | 83.3                        |
|                | KIDNAPPING AND ABDUCTION | 1200         | 15               | 20               | 25            | 33.3                         | 25.0                         | 11               | 11               | 20               | 73.3                        | 55.0                        | 80.0                        |
|                | ROBBERY                  | 1300         | 151              | 129              | 128           | -14.6                        | -0.8                         | 52               | 43               | 58               | 34.4                        | 33.3                        | 45.3                        |
|                | GRIEVOUS ASSAULTS        | 1400         | 181              | 182              | 201           | 0.6                          | 10.4                         | 136              | 144              | 162              | 75.1                        | 79.1                        | 80.6                        |
|                | SERIOUS ASSAULTS         | 1500         | 1,099            | 1,045            | 1,030         | -4.9                         | -1.4                         | 834              | 792              | 777              | 75.9                        | 75.8                        | 75.4                        |
|                | MINOR ASSAULTS           | 1600         | 812              | 856              | 880           | 5.4                          | 2.8                          | 581              | 634              | 646              | 71.6                        | 74.1                        | 73.4                        |
|                | INTIMIDATION/THREATS     | 1700         | 660              | 590              | 651           | -10.6                        | 10.3                         | 521              | 463              | 498              | 78.9                        | 78.5                        | 76.5                        |
|                | GROUP ASSEMBLIES         | 1800         | 35               | 20               | 15            | -42.9                        | -25.0                        | 27               | 17               | 11               | 77.1                        | 85.0                        | 73.3                        |
| VIOLENCE       | Sum:                     |              | 2,962            | 2,847            | 2,942         | -3.9                         | 3.3                          | 2,165            | 2,108            | 2,182            | 73.1                        | 74.0                        | 74.2                        |