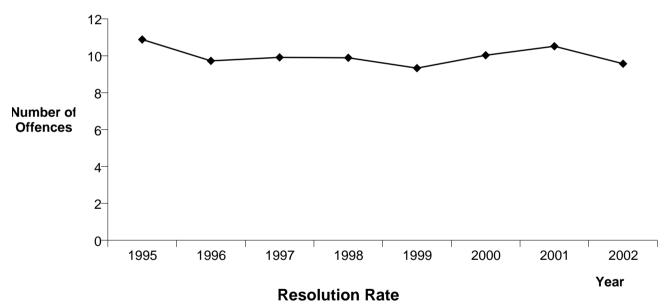

#### SUMMARY OF WAIKATO DISTRICT RECORDED AND RESOLVED CRIME, BY CATEGORY

| CRIME CATEGORY | CRIME TYPE               | TYPE<br>CODE | Recorded<br>2000 | Recorded<br>2001 | Recorded 2002 | Percent<br>Variance<br>00-01 | Percent<br>Variance<br>01-02 | Resolved<br>2000 | Resolved<br>2001 | Resolved<br>2002 | Percent<br>Resolved<br>2000 | Percent<br>Resolved<br>2001 | Percent<br>Resolved<br>2002 |
|----------------|--------------------------|--------------|------------------|------------------|---------------|------------------------------|------------------------------|------------------|------------------|------------------|-----------------------------|-----------------------------|-----------------------------|
| VIOLENCE       | HOMICIDE                 | 1100         | 9                | 5                | 12            | -44.4                        | 140.0                        | 3                | 4                | 10               | 33.3                        | 80.0                        | 83.3                        |
|                | KIDNAPPING AND ABDUCTION | 1200         | 15               | 20               | 25            | 33.3                         | 25.0                         | 11               | 11               | 20               | 73.3                        | 55.0                        | 80.0                        |
|                | ROBBERY                  | 1300         | 151              | 129              | 128           | -14.6                        | -0.8                         | 52               | 43               | 58               | 34.4                        | 33.3                        | 45.3                        |
|                | GRIEVOUS ASSAULTS        | 1400         | 181              | 182              | 201           | 0.6                          | 10.4                         | 136              | 144              | 162              | 75.1                        | 79.1                        | 80.6                        |
|                | SERIOUS ASSAULTS         | 1500         | 1,099            | 1,045            | 1,030         | -4.9                         | -1.4                         | 834              | 792              | 777              | 75.9                        | 75.8                        | 75.4                        |
|                | MINOR ASSAULTS           | 1600         | 812              | 856              | 880           | 5.4                          | 2.8                          | 581              | 634              | 646              | 71.6                        | 74.1                        | 73.4                        |
|                | INTIMIDATION/THREATS     | 1700         | 660              | 590              | 651           | -10.6                        | 10.3                         | 521              | 463              | 498              | 78.9                        | 78.5                        | 76.5                        |
|                | GROUP ASSEMBLIES         | 1800         | 35               | 20               | 15            | -42.9                        | -25.0                        | 27               | 17               | 11               | 77.1                        | 85.0                        | 73.3                        |
| VIOLENCE       | Sum:                     |              | 2,962            | 2,847            | 2,942         | -3.9                         | 3.3                          | 2,165            | 2,108            | 2,182            | 73.1                        | 74.0                        | 74.2                        |