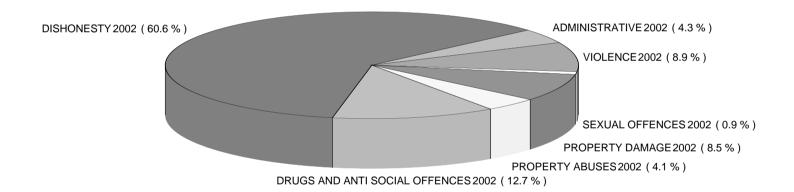

#### SUMMARY OF WAIKATO DISTRICT RECORDED AND RESOLVED CRIME, BY CATEGORY

| CRIME CATEGORY | CRIME TYPE               | TYPE<br>CODE | Recorded<br>2000 | Recorded<br>2001 | Recorded 2002 | Percent<br>Variance<br>00-01 | Percent<br>Variance<br>01-02 | Resolved<br>2000 | Resolved<br>2001 | Resolved<br>2002 | Percent<br>Resolved<br>2000 | Percent<br>Resolved<br>2001 | Percent<br>Resolved<br>2002 |
|----------------|--------------------------|--------------|------------------|------------------|---------------|------------------------------|------------------------------|------------------|------------------|------------------|-----------------------------|-----------------------------|-----------------------------|
| VIOLENCE       | HOMICIDE                 | 1100         | 9                | 5                | 12            | -44.4                        | 140.0                        | 3                | 4                | 10               | 33.3                        | 80.0                        | 83.3                        |
|                | KIDNAPPING AND ABDUCTION | 1200         | 15               | 20               | 25            | 33.3                         | 25.0                         | 11               | 11               | 20               | 73.3                        | 55.0                        | 80.0                        |
|                | ROBBERY                  | 1300         | 151              | 129              | 128           | -14.6                        | -0.8                         | 52               | 43               | 58               | 34.4                        | 33.3                        | 45.3                        |
|                | GRIEVOUS ASSAULTS        | 1400         | 181              | 182              | 201           | 0.6                          | 10.4                         | 136              | 144              | 162              | 75.1                        | 79.1                        | 80.6                        |
|                | SERIOUS ASSAULTS         | 1500         | 1,099            | 1,045            | 1,030         | -4.9                         | -1.4                         | 834              | 792              | 777              | 75.9                        | 75.8                        | 75.4                        |
|                | MINOR ASSAULTS           | 1600         | 812              | 856              | 880           | 5.4                          | 2.8                          | 581              | 634              | 646              | 71.6                        | 74.1                        | 73.4                        |
|                | INTIMIDATION/THREATS     | 1700         | 660              | 590              | 651           | -10.6                        | 10.3                         | 521              | 463              | 498              | 78.9                        | 78.5                        | 76.5                        |
|                | GROUP ASSEMBLIES         | 1800         | 35               | 20               | 15            | -42.9                        | -25.0                        | 27               | 17               | 11               | 77.1                        | 85.0                        | 73.3                        |
| VIOLENCE       | Sum:                     |              | 2,962            | 2,847            | 2,942         | -3.9                         | 3.3                          | 2,165            | 2,108            | 2,182            | 73.1                        | 74.0                        | 74.2                        |

| CRIME CATEGORY  | CRIME TYPE                      | TYPE<br>CODE | Recorded<br>2000 | Recorded<br>2001 | Recorded 2002 | Percent<br>Variance<br>00-01 | Percent<br>Variance<br>01-02 | Resolved<br>2000 | Resolved<br>2001 | Resolved<br>2002 | Percent<br>Resolved<br>2000 |      | Percent<br>Resolved<br>2002 |
|-----------------|---------------------------------|--------------|------------------|------------------|---------------|------------------------------|------------------------------|------------------|------------------|------------------|-----------------------------|------|-----------------------------|
| SEXUAL OFFENCES | SEXUAL AFFRONTS                 | 2200         | 79               | 51               | 60            | -35.4                        | 17.6                         | 29               | 24               | 30               | 36.7                        | 47.1 | 50.0                        |
| ·               | INDECENT VIDEOS                 | 2500         |                  | -                |               |                              |                              | -                |                  |                  | -                           |      |                             |
| ·               | SEXUAL ATTACKS                  | 2600         | 196              | 227              | 199           | 15.8                         | -12.3                        | 95               | 124              | 103              | 48.5                        | 54.6 | 51.8                        |
|                 | ABNORMAL SEX                    | 2700         | 2                | 1                | 1             | -50.0                        | 0.0                          | 1                | 0                | 0                | 50.0                        | 0.0  | 0.0                         |
|                 | IMMORAL BEHAVIOUR               | 2800         | 20               | 31               | 21            | 55.0                         | -32.3                        | 11               | 23               | 18               | 55.0                        | 74.2 | 85.7                        |
| •               | IMMORAL BEHAVIOUR/MISCELLANEOUS | 2900         | 1                | 3                | 7             | 200.0                        | 133.3                        | 1                | 2                | 3                | 100.0                       | 66.7 | 42.9                        |
| SEXUAL OFFENCES | Sum:                            |              | 298              | 313              | 288           | 5.0                          | -8.0                         | 137              | 173              | 154              | 46.0                        | 55.3 | 53.5                        |

| CRIME CATEGORY                 | CRIME TYPE                | TYPE<br>CODE | Recorded<br>2000 | Recorded<br>2001 | Recorded 2002 | Percent<br>Variance<br>00-01 | Percent<br>Variance<br>01-02 | Resolved<br>2000 | Resolved<br>2001 | Resolved<br>2002 | Percent<br>Resolved<br>2000 | Percent<br>Resolved<br>2001 | Percent<br>Resolved<br>2002 |
|--------------------------------|---------------------------|--------------|------------------|------------------|---------------|------------------------------|------------------------------|------------------|------------------|------------------|-----------------------------|-----------------------------|-----------------------------|
| DRUGS AND ANTI SOCIAL OFFENCES | DRUGS (NOT CANNABIS)      | 3100         | 113              | 146              | 273           | 29.2                         | 87.0                         | 98               | 132              | 258              | 86.7                        | 90.4                        | 94.5                        |
|                                | DRUGS(CANNABIS ONLY)      | 3200         | 1,874            | 2,702            | 2,068         | 44.2                         | -23.5                        | 1,755            | 1,957            | 1,631            | 93.6                        | 72.4                        | 78.9                        |
|                                | GAMING                    | 3400         | 2                | 1                | 8             | -50.0                        | 700.0                        | 1                | 1                | 5                | 50.0                        | 100.0                       | 62.5                        |
|                                | DISORDER                  | 3500         | 1,572            | 1,725            | 1,438         | 9.7                          | -16.6                        | 1,365            | 1,533            | 1,249            | 86.8                        | 88.9                        | 86.9                        |
|                                | VAGRANCY OFFENCES         | 3600         | 18               | 12               | 14            | -33.3                        | 16.7                         | 17               | 10               | 14               | 94.4                        | 83.3                        | 100.0                       |
|                                | FAMILY OFFENCES           | 3700         | 31               | 29               | 25            | -6.5                         | -13.8                        | 16               | 22               | 12               | 51.6                        | 75.9                        | 48.0                        |
|                                | FAMILY OFFENCES CONTINUED | 3800         | 310              | 310              | 290           | 0.0                          | -6.5                         | 251              | 258              | 228              | 81.0                        | 83.2                        | 78.6                        |
|                                | SALE OF LIQUOR ACT 1989   | 3900         | 142              | 117              | 66            | -17.6                        | -43.6                        | 136              | 115              | 61               | 95.8                        | 98.3                        | 92.4                        |
| DRUGS AND ANTI SOCIAL OFFENCES | Sum:                      |              | 4,062            | 5,042            | 4,182         | 24.1                         | -17.1                        | 3,639            | 4,028            | 3,458            | 89.6                        | 79.9                        | 82.7                        |

#### SUMMARY OF WAIKATO DISTRICT RECORDED AND RESOLVED CRIME, BY CATEGORY

| CRIME CATEGORY | CRIME TYPE         | TYPE<br>CODE |        | Recorded<br>2001 | Recorded 2002 | Percent<br>Variance<br>00-01 | Percent<br>Variance<br>01-02 |       | Resolved<br>2001 | Resolved<br>2002 | Percent<br>Resolved<br>2000 |      | Percent<br>Resolved<br>2002 |
|----------------|--------------------|--------------|--------|------------------|---------------|------------------------------|------------------------------|-------|------------------|------------------|-----------------------------|------|-----------------------------|
| DISHONESTY     | BURGLARY           | 4100         | 5,342  | 4,193            | 4,892         | -21.5                        | 16.7                         | 1,139 | 972              | 1,045            | 21.3                        | 23.2 | 21.4                        |
|                | CAR CONVERSION ETC | 4200         | 2,993  | 2,627            | 2,991         | -12.2                        | 13.9                         | 544   | 589              | 632              | 18.2                        | 22.4 | 21.1                        |
|                | THEFT              | 4300         | 9,883  | 9,938            | 10,509        | 0.6                          | 5.7                          | 2,100 | 2,358            | 2,309            | 21.2                        | 23.7 | 22.0                        |
|                | RECEIVING          | 4400         | 183    | 145              | 186           | -20.8                        | 28.3                         | 170   | 144              | 176              | 92.9                        | 99.3 | 94.6                        |
|                | FRAUD              | 4500         | 1,466  | 1,433            | 1,399         | -2.3                         | -2.4                         | 752   | 822              | 835              | 51.3                        | 57.4 | 59.7                        |
| DISHONESTY     | Sum:               |              | 19,867 | 18,336           | 19,977        | -7.7                         | 8.9                          | 4,705 | 4,885            | 4,997            | 23.7                        | 26.6 | 25.0                        |

| CRIME CATEGORY  | CRIME TYPE              | TYPE |       | Recorded<br>2001 | Recorded 2002 | Percent<br>Variance<br>00-01 | Percent<br>Variance<br>01-02 | Resolved<br>2000 | Resolved<br>2001 | Resolved 2002 | Percent<br>Resolved<br>2000 | Percent<br>Resolved<br>2001 | Percent<br>Resolved<br>2002 |
|-----------------|-------------------------|------|-------|------------------|---------------|------------------------------|------------------------------|------------------|------------------|---------------|-----------------------------|-----------------------------|-----------------------------|
| PROPERTY DAMAGE | DESTRUCTION OF PROPERTY | 5100 | 3,058 | 2,824            | 2,792         | -7.7                         | -1.1                         | 844              | 844              | 893           | 27.6                        | 29.9                        | 32.0                        |
| •               | ENDANGERING             | 5200 | 3     | 3                | 6             | 0.0                          | 100.0                        | 3                | 3                | 3             | 100.0                       | 100.0                       | 50.0                        |
| PROPERTY DAMAGE | Sum:                    |      | 3,061 | 2,827            | 2,798         | -7.6                         | -1.0                         | 847              | 847              | 896           | 27.7                        | 30.0                        | 32.0                        |

| CRIME CATEGORY  | CRIME TYPE                      | TYPE<br>CODE |       | Recorded<br>2001 | Recorded 2002 | Percent<br>Variance<br>00-01 | Percent<br>Variance<br>01-02 | Resolved<br>2000 | Resolved<br>2001 | Resolved<br>2002 | Percent<br>Resolved<br>2000 |      | Percent<br>Resolved<br>2002 |
|-----------------|---------------------------------|--------------|-------|------------------|---------------|------------------------------|------------------------------|------------------|------------------|------------------|-----------------------------|------|-----------------------------|
| PROPERTY ABUSES | TRESPASS                        | 6100         | 892   | 849              | 802           | -4.8                         | -5.5                         | 603              | 582              | 580              | 67.6                        | 68.6 | 72.3                        |
|                 | LITTERING                       | 6200         | 34    | 48               | 19            | 41.2                         | -60.4                        | 26               | 40               | 13               | 76.5                        | 83.3 | 68.4                        |
|                 | ANIMALS                         | 6300         | 47    | 33               | 31            | -29.8                        | -6.1                         | 27               | 20               | 16               | 57.4                        | 60.6 | 51.6                        |
|                 | POSTAL/RAIL/FIRE SERVICE ABUSES | 6500         | 357   | 339              | 302           | -5.0                         | -10.9                        | 202              | 187              | 153              | 56.6                        | 55.2 | 50.7                        |
|                 | ARMS ACT OFFENCES               | 6800         | 201   | 168              | 197           | -16.4                        | 17.3                         | 163              | 145              | 169              | 81.1                        | 86.3 | 85.8                        |
| PROPERTY ABUSES | Sum:                            |              | 1,531 | 1,437            | 1,351         | -6.1                         | -6.0                         | 1,021            | 974              | 931              | 66.7                        | 67.8 | 68.9                        |

| CRIME CATEGORY | CRIME TYPE                  | TYPE |       | Recorded<br>2001 | Recorded 2002 | Percent<br>Variance<br>00-01 | Percent<br>Variance<br>01-02 | Resolved<br>2000 | Resolved<br>2001 | Resolved 2002 | Percent<br>Resolved<br>2000 |      | Percent<br>Resolved<br>2002 |
|----------------|-----------------------------|------|-------|------------------|---------------|------------------------------|------------------------------|------------------|------------------|---------------|-----------------------------|------|-----------------------------|
| ADMINISTRATIVE | AGAINST JUSTICE             | 7100 | 808   | 756              | 747           | -6.4                         | -1.2                         | 666              | 680              | 651           | 82.4                        | 89.9 | 87.1                        |
|                | BIRTHS/DEATHS AND MARRIAGES | 7200 | _     | -                | -             | -                            | -                            | -                | -                | -             | -                           | -    |                             |
|                | IMMIGRATION                 | 7300 | 2     | -                | -             | -100.0                       |                              | 1                |                  |               | 50.0                        |      |                             |
|                | AGAINST NATIONAL INTEREST   | 7500 | 1     | 5                | -             | 400.0                        | -100.0                       | 0                | 1                |               | 0.0                         | 20.0 |                             |
|                | BY - LAWS BREACHES          | 7600 | 437   | 625              | 662           | 43.0                         | 5.9                          | 429              | 618              | 658           | 98.2                        | 98.9 | 99.4                        |
| ADMINISTRATIVE | Sum:                        |      | 1,248 | 1,386            | 1,409         | 11.1                         | 1.7                          | 1,096            | 1,299            | 1,309         | 87.8                        | 93.7 | 92.9                        |

| TOTAL   Sum:   33,029   32,188   32,947   -2.5   2.4   13,610   14,314   13,927   41.2   44.5 |       | -    | 1 · 1 |          | <del></del> |      |     |        | <del>-</del> |        | -    |      | -    |
|-----------------------------------------------------------------------------------------------|-------|------|-------|----------|-------------|------|-----|--------|--------------|--------|------|------|------|
|                                                                                               | TOTAL | Sum: | 33,0  | 9 32,188 | 32,947      | -2.5 | 2.4 | 13,610 | 14,314       | 13,927 | 41.2 | 44.5 | 42.3 |