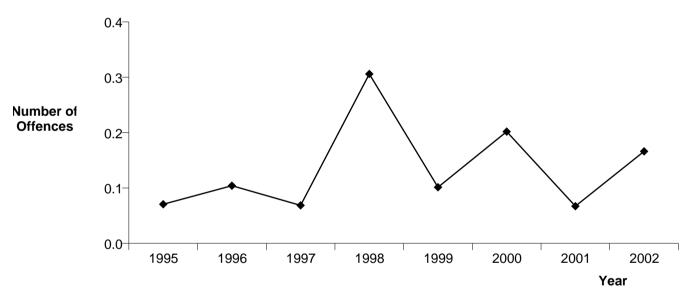

#### SUMMARY OF WAIKATO DISTRICT RECORDED AND RESOLVED CRIME, BY CATEGORY

| CRIME CATEGORY | CRIME TYPE               | TYPE<br>CODE | Recorded<br>2000 | Recorded<br>2001 | Recorded 2002 | Percent<br>Variance<br>00-01 | Percent<br>Variance<br>01-02 | Resolved<br>2000 | Resolved<br>2001 | Resolved<br>2002 | Percent<br>Resolved<br>2000 | Percent<br>Resolved<br>2001 | Percent<br>Resolved<br>2002 |
|----------------|--------------------------|--------------|------------------|------------------|---------------|------------------------------|------------------------------|------------------|------------------|------------------|-----------------------------|-----------------------------|-----------------------------|
| VIOLENCE       | HOMICIDE                 | 1100         | 9                | 5                | 12            | -44.4                        | 140.0                        | 3                | 4                | 10               | 33.3                        | 80.0                        | 83.3                        |
|                | KIDNAPPING AND ABDUCTION | 1200         | 15               | 20               | 25            | 33.3                         | 25.0                         | 11               | 11               | 20               | 73.3                        | 55.0                        | 80.0                        |
|                | ROBBERY                  | 1300         | 151              | 129              | 128           | -14.6                        | -0.8                         | 52               | 43               | 58               | 34.4                        | 33.3                        | 45.3                        |
|                | GRIEVOUS ASSAULTS        | 1400         | 181              | 182              | 201           | 0.6                          | 10.4                         | 136              | 144              | 162              | 75.1                        | 79.1                        | 80.6                        |
|                | SERIOUS ASSAULTS         | 1500         | 1,099            | 1,045            | 1,030         | -4.9                         | -1.4                         | 834              | 792              | 777              | 75.9                        | 75.8                        | 75.4                        |
|                | MINOR ASSAULTS           | 1600         | 812              | 856              | 880           | 5.4                          | 2.8                          | 581              | 634              | 646              | 71.6                        | 74.1                        | 73.4                        |
|                | INTIMIDATION/THREATS     | 1700         | 660              | 590              | 651           | -10.6                        | 10.3                         | 521              | 463              | 498              | 78.9                        | 78.5                        | 76.5                        |
|                | GROUP ASSEMBLIES         | 1800         | 35               | 20               | 15            | -42.9                        | -25.0                        | 27               | 17               | 11               | 77.1                        | 85.0                        | 73.3                        |
| VIOLENCE       | Sum:                     |              | 2,962            | 2,847            | 2,942         | -3.9                         | 3.3                          | 2,165            | 2,108            | 2,182            | 73.1                        | 74.0                        | 74.2                        |