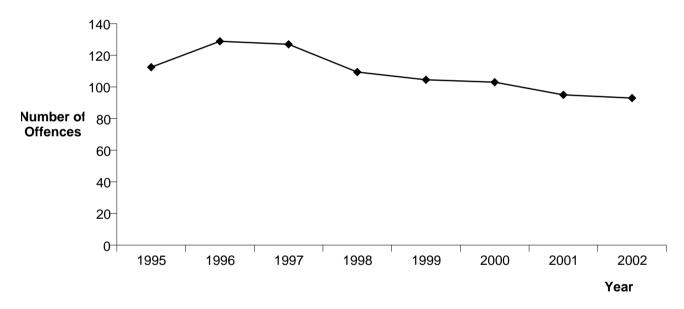

| CRIME CATEGORY  | CRIME TYPE                      | TYPE<br>CODE | Recorded<br>2000 | Recorded<br>2001 | Recorded 2002 | Percent<br>Variance<br>00-01 | Percent<br>Variance<br>01-02 | Resolved<br>2000 | Resolved<br>2001 | Resolved<br>2002 | Percent<br>Resolved<br>2000 |      | Percent<br>Resolved<br>2002 |
|-----------------|---------------------------------|--------------|------------------|------------------|---------------|------------------------------|------------------------------|------------------|------------------|------------------|-----------------------------|------|-----------------------------|
| SEXUAL OFFENCES | SEXUAL AFFRONTS                 | 2200         | 79               | 51               | 60            | -35.4                        | 17.6                         | 29               | 24               | 30               | 36.7                        | 47.1 | 50.0                        |
| ·               | INDECENT VIDEOS                 | 2500         |                  | -                |               |                              |                              | -                |                  |                  | -                           |      |                             |
| ·               | SEXUAL ATTACKS                  | 2600         | 196              | 227              | 199           | 15.8                         | -12.3                        | 95               | 124              | 103              | 48.5                        | 54.6 | 51.8                        |
|                 | ABNORMAL SEX                    | 2700         | 2                | 1                | 1             | -50.0                        | 0.0                          | 1                | 0                | 0                | 50.0                        | 0.0  | 0.0                         |
|                 | IMMORAL BEHAVIOUR               | 2800         | 20               | 31               | 21            | 55.0                         | -32.3                        | 11               | 23               | 18               | 55.0                        | 74.2 | 85.7                        |
| •               | IMMORAL BEHAVIOUR/MISCELLANEOUS | 2900         | 1                | 3                | 7             | 200.0                        | 133.3                        | 1                | 2                | 3                | 100.0                       | 66.7 | 42.9                        |
| SEXUAL OFFENCES | Sum:                            |              | 298              | 313              | 288           | 5.0                          | -8.0                         | 137              | 173              | 154              | 46.0                        | 55.3 | 53.5                        |