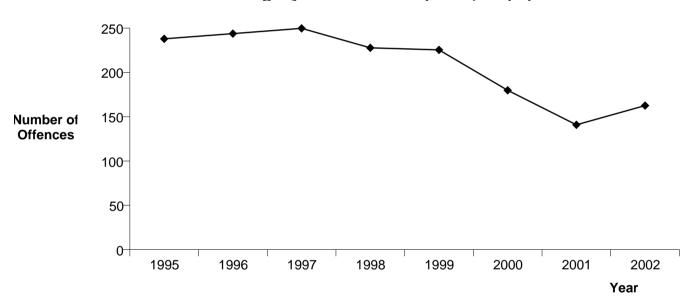

#### SUMMARY OF WAIKATO DISTRICT RECORDED AND RESOLVED CRIME, BY CATEGORY

| CRIME CATEGORY | CRIME TYPE               | TYPE<br>CODE | Recorded<br>2000 | Recorded<br>2001 | Recorded 2002 | Percent<br>Variance<br>00-01 | Percent<br>Variance<br>01-02 | Resolved<br>2000 | Resolved<br>2001 | Resolved<br>2002 | Percent<br>Resolved<br>2000 | Percent<br>Resolved<br>2001 | Percent<br>Resolved<br>2002 |
|----------------|--------------------------|--------------|------------------|------------------|---------------|------------------------------|------------------------------|------------------|------------------|------------------|-----------------------------|-----------------------------|-----------------------------|
| VIOLENCE       | HOMICIDE                 | 1100         | 9                | 5                | 12            | -44.4                        | 140.0                        | 3                | 4                | 10               | 33.3                        | 80.0                        | 83.3                        |
|                | KIDNAPPING AND ABDUCTION | 1200         | 15               | 20               | 25            | 33.3                         | 25.0                         | 11               | 11               | 20               | 73.3                        | 55.0                        | 80.0                        |
|                | ROBBERY                  | 1300         | 151              | 129              | 128           | -14.6                        | -0.8                         | 52               | 43               | 58               | 34.4                        | 33.3                        | 45.3                        |
|                | GRIEVOUS ASSAULTS        | 1400         | 181              | 182              | 201           | 0.6                          | 10.4                         | 136              | 144              | 162              | 75.1                        | 79.1                        | 80.6                        |
|                | SERIOUS ASSAULTS         | 1500         | 1,099            | 1,045            | 1,030         | -4.9                         | -1.4                         | 834              | 792              | 777              | 75.9                        | 75.8                        | 75.4                        |
|                | MINOR ASSAULTS           | 1600         | 812              | 856              | 880           | 5.4                          | 2.8                          | 581              | 634              | 646              | 71.6                        | 74.1                        | 73.4                        |
|                | INTIMIDATION/THREATS     | 1700         | 660              | 590              | 651           | -10.6                        | 10.3                         | 521              | 463              | 498              | 78.9                        | 78.5                        | 76.5                        |
|                | GROUP ASSEMBLIES         | 1800         | 35               | 20               | 15            | -42.9                        | -25.0                        | 27               | 17               | 11               | 77.1                        | 85.0                        | 73.3                        |
| VIOLENCE       | Sum:                     |              | 2,962            | 2,847            | 2,942         | -3.9                         | 3.3                          | 2,165            | 2,108            | 2,182            | 73.1                        | 74.0                        | 74.2                        |