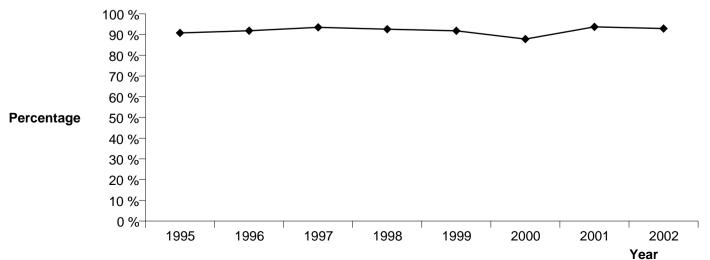

| 1,386                         | 11.1 %                               | 46.6                                             | 10.9 %                                                           | 1,299                         | 93.7 %                                                  | 5.9 %                              |
| 2002             | 1,409                         | 1.7 %                                | 46.8                                             | 0.6 %                                                            | 1,309                         | 92.9 %                                                  | -0.8 %                             |

#### Recorded Administrative Offences per 10,000 population



#### **Resolution Rate**

(percentage of recorded offences that are resolved)



Years ending 31 December

#### **MURDER**

('1110' Offence Type)

| CALENDAR<br>YEAR | TOTAL<br>RECORDED<br>OFFENCES | VARIATION IN<br>RECORDED<br>OFFENCES | RECORDED<br>OFFENCES PER<br>10,000<br>POPULATION | VARIATION IN<br>RECORDED<br>OFFENCES PER<br>10,000<br>POPULATION | TOTAL<br>RESOLVED<br>OFFENCES | RESOLUTION<br>RATE (percent<br>of recorded<br>offences) | VARIATION IN<br>RESOLUTION<br>RATE |
|------------------|-------------------------------|--------------------------------------|--------------------------------------------------|------------------------------------------------------------------|-------------------------------|---------------------------------------------------------|------------------------------------|
| 1995             | 2                             | -