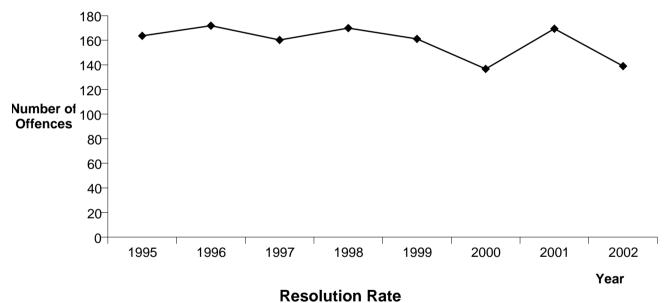

| CRIME CATEGORY  | CRIME TYPE                      | TYPE<br>CODE | Recorded<br>2000 | Recorded<br>2001 | Recorded 2002 | Percent<br>Variance<br>00-01 | Percent<br>Variance<br>01-02 | Resolved<br>2000 | Resolved<br>2001 | Resolved<br>2002 | Percent<br>Resolved<br>2000 |      | Percent<br>Resolved<br>2002 |
|-----------------|---------------------------------|--------------|------------------|------------------|---------------|------------------------------|------------------------------|------------------|------------------|------------------|-----------------------------|------|-----------------------------|
| SEXUAL OFFENCES | SEXUAL AFFRONTS                 | 2200         | 79               | 51               | 60            | -35.4                        | 17.6                         | 29               | 24               | 30               | 36.7                        | 47.1 | 50.0                        |
| ·               | INDECENT VIDEOS                 | 2500         |                  | -                |               |                              |                              | -                |                  |                  | -                           |      |                             |
| ·               | SEXUAL ATTACKS                  | 2600         | 196              | 227              | 199           | 15.8                         | -12.3                        | 95               | 124              | 103              | 48.5                        | 54.6 | 51.8                        |
|                 | ABNORMAL SEX                    | 2700         | 2                | 1                | 1             | -50.0                        | 0.0                          | 1                | 0                | 0                | 50.0                        | 0.0  | 0.0                         |
|                 | IMMORAL BEHAVIOUR               | 2800         | 20               | 31               | 21            | 55.0                         | -32.3                        | 11               | 23               | 18               | 55.0                        | 74.2 | 85.7                        |
| •               | IMMORAL BEHAVIOUR/MISCELLANEOUS | 2900         | 1                | 3                | 7             | 200.0                        | 133.3                        | 1                | 2                | 3                | 100.0                       | 66.7 | 42.9                        |
| SEXUAL OFFENCES | Sum:                            |              | 298              | 313              | 288           | 5.0                          | -8.0                         | 137              | 173              | 154              | 46.0                        | 55.3 | 53.5                        |