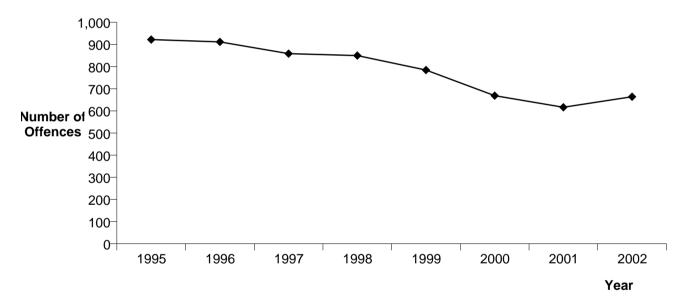

#### SUMMARY OF WAIKATO DISTRICT RECORDED AND RESOLVED CRIME, BY CATEGORY

| CRIME CATEGORY | CRIME TYPE               | TYPE<br>CODE | Recorded<br>2000 | Recorded<br>2001 | Recorded 2002 | Percent<br>Variance<br>00-01 | Percent<br>Variance<br>01-02 | Resolved<br>2000 | Resolved<br>2001 | Resolved<br>2002 | Percent<br>Resolved<br>2000 | Percent<br>Resolved<br>2001 | Percent<br>Resolved<br>2002 |
|----------------|--------------------------|--------------|------------------|------------------|---------------|------------------------------|------------------------------|------------------|------------------|------------------|-----------------------------|-----------------------------|-----------------------------|
| VIOLENCE       | HOMICIDE                 | 1100         | 9                | 5                | 12            | -44.4                        | 140.0                        | 3                | 4                | 10               | 33.3                        | 80.0                        | 83.3                        |
|                | KIDNAPPING AND ABDUCTION | 1200         | 15               | 20               | 25            | 33.3                         | 25.0                         | 11               | 11               | 20               | 73.3                        | 55.0                        | 80.0                        |
|                | ROBBERY                  | 1300         | 151              | 129              | 128           | -14.6                        | -0.8                         | 52               | 43               | 58               | 34.4                        | 33.3                        | 45.3                        |
|                | GRIEVOUS ASSAULTS        | 1400         | 181              | 182              | 201           | 0.6                          | 10.4                         | 136              | 144              | 162              | 75.1                        | 79.1                        | 80.6                        |
|                | SERIOUS ASSAULTS         | 1500         | 1,099            | 1,045            | 1,030         | -4.9                         | -1.4                         | 834              | 792              | 777              | 75.9                        | 75.8                        | 75.4                        |
|                | MINOR ASSAULTS           | 1600         | 812              | 856              | 880           | 5.4                          | 2.8                          | 581              | 634              | 646              | 71.6                        | 74.1                        | 73.4                        |
|                | INTIMIDATION/THREATS     | 1700         | 660              | 590              | 651           | -10.6                        | 10.3                         | 521              | 463              | 498              | 78.9                        | 78.5                        | 76.5                        |
|                | GROUP ASSEMBLIES         | 1800         | 35               | 20               | 15            | -42.9                        | -25.0                        | 27               | 17               | 11               | 77.1                        | 85.0                        | 73.3                        |
| VIOLENCE       | Sum:                     |              | 2,962            | 2,847            | 2,942         | -3.9                         | 3.3                          | 2,165            | 2,108            | 2,182            | 73.1                        | 74.0                        | 74.2                        |