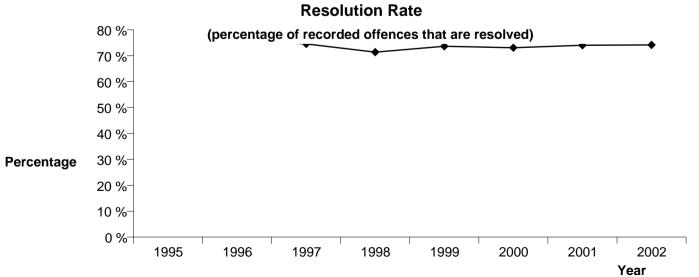

#### SUMMARY OF WAIKATO DISTRICT RECORDED AND RESOLVED CRIME, BY CATEGORY

| CRIME CATEGORY | CRIME TYPE               | TYPE<br>CODE | Recorded<br>2000 | Recorded<br>2001 | Recorded 2002 | Percent<br>Variance<br>00-01 | Percent<br>Variance<br>01-02 | Resolved<br>2000 | Resolved<br>2001 | Resolved<br>2002 | Percent<br>Resolved<br>2000 | Percent<br>Resolved<br>2001 | Percent<br>Resolved<br>2002 |
|----------------|--------------------------|--------------|------------------|------------------|---------------|------------------------------|------------------------------|------------------|------------------|------------------|-----------------------------|-----------------------------|-----------------------------|
| VIOLENCE       | HOMICIDE                 | 1100         | 9                | 5                | 12            | -44.4                        | 140.0                        | 3                | 4                | 10               | 33.3                        | 80.0                        | 83.3                        |
|                | KIDNAPPING AND ABDUCTION | 1200         | 15               | 20               | 25            | 33.3                         | 25.0                         | 11               | 11               | 20               | 73.3                        | 55.0                        | 80.0                        |
|                | ROBBERY                  | 1300         | 151              | 129              | 128           | -14.6                        | -0.8                         | 52               | 43               | 58               | 34.4                        | 33.3                        | 45.3                        |
|                | GRIEVOUS ASSAULTS        | 1400         | 181              | 182              | 201           | 0.6                          | 10.4                         | 136              | 144              | 162              | 75.1                        | 79.1                        | 80.6                        |
|                | SERIOUS ASSAULTS         | 1500         | 1,099            | 1,045            | 1,030         | -4.9                         | -1.4                         | 834              | 792              | 777              | 75.9                        | 75.8                        | 75.4                        |
|                | MINOR ASSAULTS           | 1600         | 812              | 856              | 880           | 5.4                          | 2.8                          | 581              | 634              | 646              | 71.6                        | 74.1                        | 73.4                        |
|                | INTIMIDATION/THREATS     | 1700         | 660              | 590              | 651           | -10.6                        | 10.3                         | 521              | 463              | 498              | 78.9                        | 78.5                        | 76.5                        |
|                | GROUP ASSEMBLIES         | 1800         | 35               | 20               | 15            | -42.9                        | -25.0                        | 27               | 17               | 11               | 77.1                        | 85.0                        | 73.3                        |
| VIOLENCE       | Sum:                     |              | 2,962            | 2,847            | 2,942         | -3.9                         | 3.3                          | 2,165            | 2,108            | 2,182            | 73.1                        | 74.0                        | 74.2                        |