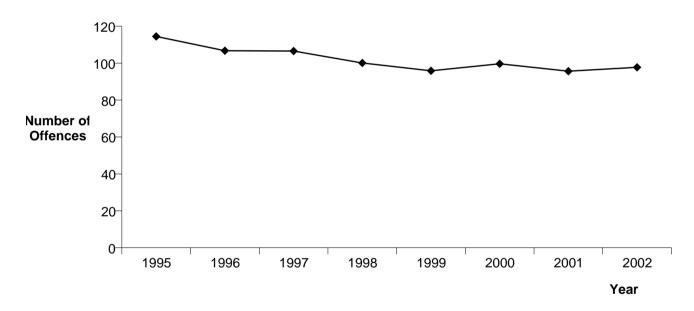

| CRIME CATEGORY  | CRIME TYPE                      | TYPE<br>CODE | Recorded<br>2000 | Recorded<br>2001 | Recorded 2002 | Percent<br>Variance<br>00-01 | Percent<br>Variance<br>01-02 | Resolved<br>2000 | Resolved<br>2001 | Resolved<br>2002 | Percent<br>Resolved<br>2000 |      | Percent<br>Resolved<br>2002 |
|-----------------|---------------------------------|--------------|------------------|------------------|---------------|------------------------------|------------------------------|------------------|------------------|------------------|-----------------------------|------|-----------------------------|
| SEXUAL OFFENCES | SEXUAL AFFRONTS                 | 2200         | 79               | 51               | 60            | -35.4                        | 17.6                         | 29               | 24               | 30               | 36.7                        | 47.1 | 50.0                        |
| ·               | INDECENT VIDEOS                 | 2500         |                  | -                |               |                              |                              | -                |                  |                  | -                           |      |                             |
| ·               | SEXUAL ATTACKS                  | 2600         | 196              | 227              | 199           | 15.8                         | -12.3                        | 95               | 124              | 103              | 48.5                        | 54.6 | 51.8                        |
|                 | ABNORMAL SEX                    | 2700         | 2                | 1                | 1             | -50.0                        | 0.0                          | 1                | 0                | 0                | 50.0                        | 0.0  | 0.0                         |
|                 | IMMORAL BEHAVIOUR               | 2800         | 20               | 31               | 21            | 55.0                         | -32.3                        | 11               | 23               | 18               | 55.0                        | 74.2 | 85.7                        |
| •               | IMMORAL BEHAVIOUR/MISCELLANEOUS | 2900         | 1                | 3                | 7             | 200.0                        | 133.3                        | 1                | 2                | 3                | 100.0                       | 66.7 | 42.9                        |
| SEXUAL OFFENCES | Sum:                            |              | 298              | 313              | 288           | 5.0                          | -8.0                         | 137              | 173              | 154              | 46.0                        | 55.3 | 53.5                        |