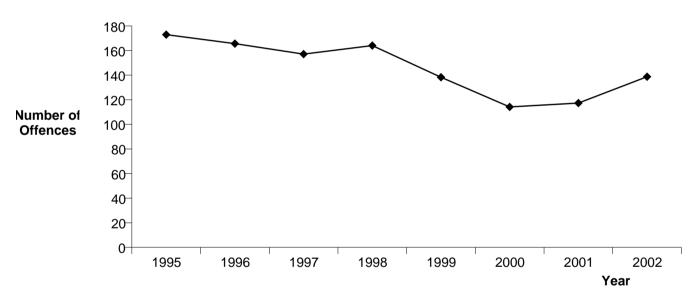

# WAIKATO DISTRICT Police Crime Data 2002

A Summary of Recorded and Resolved Offences

Office of the Police Commissioner March 2003