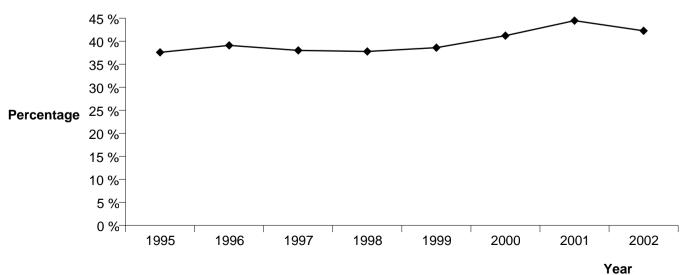

| TOTAL   Sum:   33,029   32,188   32,947   -2.5   2.4   13,610   14,314   13,927   41.2   44.5 |       | -    | 1 · 1 |          | <del></del> |      |     |        | <del>-</del> |        | -    |      | -    |
|-----------------------------------------------------------------------------------------------|-------|------|-------|----------|-------------|------|-----|--------|--------------|--------|------|------|------|
|                                                                                               | TOTAL | Sum: | 33,0  | 9 32,188 | 32,947      | -2.5 | 2.4 | 13,610 | 14,314       | 13,927 | 41.2 | 44.5 | 42.3 |