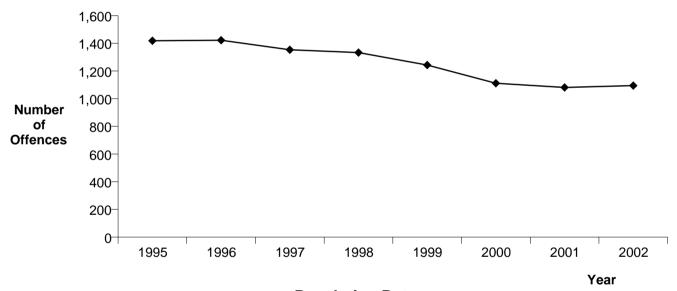

| TOTAL   Sum:   33,029   32,188   32,947   -2.5   2.4   13,610   14,314   13,927   41.2   44.5 |       | -    | 1 · 1 |          | <del></del> |      |     |        | <del>-</del> |        | -    |      | -    |
|-----------------------------------------------------------------------------------------------|-------|------|-------|----------|-------------|------|-----|--------|--------------|--------|------|------|------|
|                                                                                               | TOTAL | Sum: | 33,0  | 9 32,188 | 32,947      | -2.5 | 2.4 | 13,610 | 14,314       | 13,927 | 41.2 | 44.5 | 42.3 |