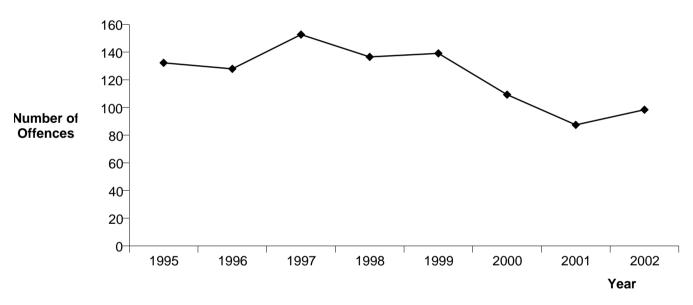

#### SUMMARY OF WAIKATO DISTRICT RECORDED AND RESOLVED CRIME, BY CATEGORY

| CRIME CATEGORY | CRIME TYPE               | TYPE<br>CODE | Recorded<br>2000 | Recorded<br>2001 | Recorded 2002 | Percent<br>Variance<br>00-01 | Percent<br>Variance<br>01-02 | Resolved<br>2000 | Resolved<br>2001 | Resolved<br>2002 | Percent<br>Resolved<br>2000 | Percent<br>Resolved<br>2001 | Percent<br>Resolved<br>2002 |
|----------------|--------------------------|--------------|------------------|------------------|---------------|------------------------------|------------------------------|------------------|------------------|------------------|-----------------------------|-----------------------------|-----------------------------|
| VIOLENCE       | HOMICIDE                 | 1100         | 9                | 5                | 12            | -44.4                        | 140.0                        | 3                | 4                | 10               | 33.3                        | 80.0                        | 83.3                        |
|                | KIDNAPPING AND ABDUCTION | 1200         | 15               | 20               | 25            | 33.3                         | 25.0                         | 11               | 11               | 20               | 73.3                        | 55.0                        | 80.0                        |
|                | ROBBERY                  | 1300         | 151              | 129              | 128           | -14.6                        | -0.8                         | 52               | 43               | 58               | 34.4                        | 33.3                        | 45.3                        |
|                | GRIEVOUS ASSAULTS        | 1400         | 181              | 182              | 201           | 0.6                          | 10.4                         | 136              | 144              | 162              | 75.1                        | 79.1                        | 80.6                        |
|                | SERIOUS ASSAULTS         | 1500         | 1,099            | 1,045            | 1,030         | -4.9                         | -1.4                         | 834              | 792              | 777              | 75.9                        | 75.8                        | 75.4                        |
|                | MINOR ASSAULTS           | 1600         | 812              | 856              | 880           | 5.4                          | 2.8                          | 581              | 634              | 646              | 71.6                        | 74.1                        | 73.4                        |
|                | INTIMIDATION/THREATS     | 1700         | 660              | 590              | 651           | -10.6                        | 10.3                         | 521              | 463              | 498              | 78.9                        | 78.5                        | 76.5                        |
|                | GROUP ASSEMBLIES         | 1800         | 35               | 20               | 15            | -42.9                        | -25.0                        | 27               | 17               | 11               | 77.1                        | 85.0                        | 73.3                        |
| VIOLENCE       | Sum:                     |              | 2,962            | 2,847            | 2,942         | -3.9                         | 3.3                          | 2,165            | 2,108            | 2,182            | 73.1                        | 74.0                        | 74.2                        |