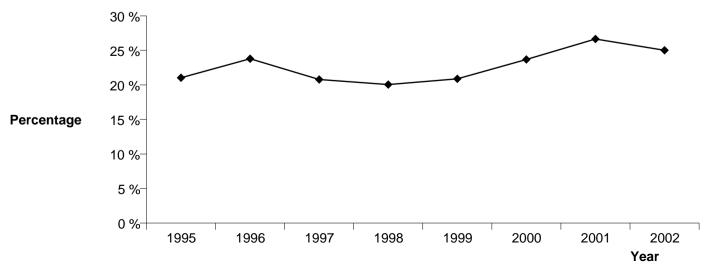

#### SUMMARY OF WAIKATO DISTRICT RECORDED AND RESOLVED CRIME, BY CATEGORY

| CRIME CATEGORY | CRIME TYPE               | TYPE<br>CODE | Recorded<br>2000 | Recorded<br>2001 | Recorded 2002 | Percent<br>Variance<br>00-01 | Percent<br>Variance<br>01-02 | Resolved<br>2000 | Resolved<br>2001 | Resolved<br>2002 | Percent<br>Resolved<br>2000 | Percent<br>Resolved<br>2001 | Percent<br>Resolved<br>2002 |
|----------------|--------------------------|--------------|------------------|------------------|---------------|------------------------------|------------------------------|------------------|------------------|------------------|-----------------------------|-----------------------------|-----------------------------|
| VIOLENCE       | HOMICIDE                 | 1100         | 9                | 5                | 12            | -44.4                        | 140.0                        | 3                | 4                | 10               | 33.3                        | 80.0                        | 83.3                        |
|                | KIDNAPPING AND ABDUCTION | 1200         | 15               | 20               | 25            | 33.3                         | 25.0                         | 11               | 11               | 20               | 73.3                        | 55.0                        | 80.0                        |
|                | ROBBERY                  | 1300         | 151              | 129              | 128           | -14.6                        | -0.8                         | 52               | 43               | 58               | 34.4                        | 33.3                        | 45.3                        |
|                | GRIEVOUS ASSAULTS        | 1400         | 181              | 182              | 201           | 0.6                          | 10.4                         | 136              | 144              | 162              | 75.1                        | 79.1                        | 80.6                        |
|                | SERIOUS ASSAULTS         | 1500         | 1,099            | 1,045            | 1,030         | -4.9                         | -1.4                         | 834              | 792              | 777              | 75.9                        | 75.8                        | 75.4                        |
|                | MINOR ASSAULTS           | 1600         | 812              | 856              | 880           | 5.4                          | 2.8                          | 581              | 634              | 646              | 71.6                        | 74.1                        | 73.4                        |
|                | INTIMIDATION/THREATS     | 1700         | 660              | 590              | 651           | -10.6                        | 10.3                         | 521              | 463              | 498              | 78.9                        | 78.5                        | 76.5                        |
|                | GROUP ASSEMBLIES         | 1800         | 35               | 20               | 15            | -42.9                        | -25.0                        | 27               | 17               | 11               | 77.1                        | 85.0                        | 73.3                        |
| VIOLENCE       | Sum:                     |              | 2,962            | 2,847            | 2,942         | -3.9                         | 3.3                          | 2,165            | 2,108            | 2,182            | 73.1                        | 74.0                        | 74.2                        |