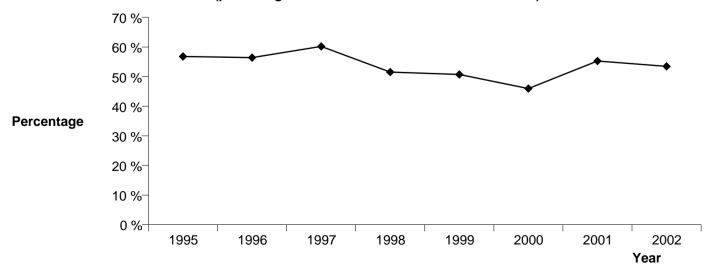

| CRIME CATEGORY  | CRIME TYPE                      | TYPE<br>CODE | Recorded<br>2000 | Recorded<br>2001 | Recorded 2002 | Percent<br>Variance<br>00-01 | Percent<br>Variance<br>01-02 | Resolved<br>2000 | Resolved<br>2001 | Resolved<br>2002 | Percent<br>Resolved<br>2000 |      | Percent<br>Resolved<br>2002 |
|-----------------|---------------------------------|--------------|------------------|------------------|---------------|------------------------------|------------------------------|------------------|------------------|------------------|-----------------------------|------|-----------------------------|
| SEXUAL OFFENCES | SEXUAL AFFRONTS                 | 2200         | 79               | 51               | 60            | -35.4                        | 17.6                         | 29               | 24               | 30               | 36.7                        | 47.1 | 50.0                        |
| ·               | INDECENT VIDEOS                 | 2500         |                  | -                |               |                              |                              | -                |                  |                  | -                           |      |                             |
| ·               | SEXUAL ATTACKS                  | 2600         | 196              | 227              | 199           | 15.8                         | -12.3                        | 95               | 124              | 103              | 48.5                        | 54.6 | 51.8                        |
|                 | ABNORMAL SEX                    | 2700         | 2                | 1                | 1             | -50.0                        | 0.0                          | 1                | 0                | 0                | 50.0                        | 0.0  | 0.0                         |
|                 | IMMORAL BEHAVIOUR               | 2800         | 20               | 31               | 21            | 55.0                         | -32.3                        | 11               | 23               | 18               | 55.0                        | 74.2 | 85.7                        |
| •               | IMMORAL BEHAVIOUR/MISCELLANEOUS | 2900         | 1                | 3                | 7             | 200.0                        | 133.3                        | 1                | 2                | 3                | 100.0                       | 66.7 | 42.9                        |
| SEXUAL OFFENCES | Sum:                            |              | 298              | 313              | 288           | 5.0                          | -8.0                         | 137              | 173              | 154              | 46.0                        | 55.3 | 53.5                        |