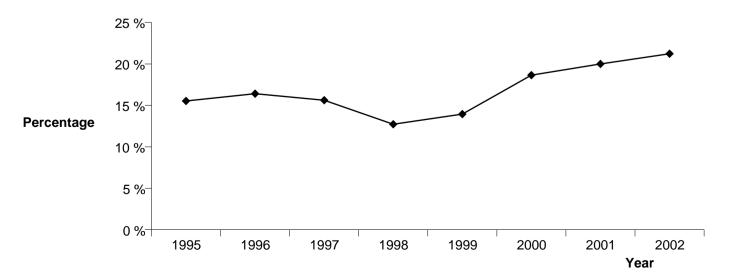

# WAIKATO DISTRICT Police Crime Data 2002

A Summary of Recorded and Resolved Offences

Office of the Police Commissioner March 2003