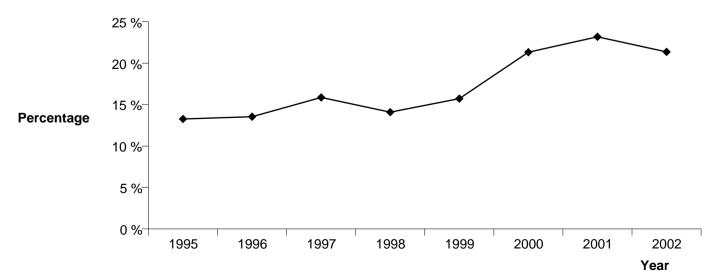

#### SUMMARY OF WAIKATO DISTRICT RECORDED AND RESOLVED CRIME, BY CATEGORY

| CRIME CATEGORY | CRIME TYPE         | TYPE<br>CODE |        | Recorded<br>2001 | Recorded 2002 | Percent<br>Variance<br>00-01 | Percent<br>Variance<br>01-02 |       | Resolved<br>2001 | Resolved<br>2002 | Percent<br>Resolved<br>2000 |      | Percent<br>Resolved<br>2002 |
|----------------|--------------------|--------------|--------|------------------|---------------|------------------------------|------------------------------|-------|------------------|------------------|-----------------------------|------|-----------------------------|
| DISHONESTY     | BURGLARY           | 4100         | 5,342  | 4,193            | 4,892         | -21.5                        | 16.7                         | 1,139 | 972              | 1,045            | 21.3                        | 23.2 | 21.4                        |
|                | CAR CONVERSION ETC | 4200         | 2,993  | 2,627            | 2,991         | -12.2                        | 13.9                         | 544   | 589              | 632              | 18.2                        | 22.4 | 21.1                        |
|                | THEFT              | 4300         | 9,883  | 9,938            | 10,509        | 0.6                          | 5.7                          | 2,100 | 2,358            | 2,309            | 21.2                        | 23.7 | 22.0                        |
|                | RECEIVING          | 4400         | 183    | 145              | 186           | -20.8                        | 28.3                         | 170   | 144              | 176              | 92.9                        | 99.3 | 94.6                        |
|                | FRAUD              | 4500         | 1,466  | 1,433            | 1,399         | -2.3                         | -2.4                         | 752   | 822              | 835              | 51.3                        | 57.4 | 59.7                        |
| DISHONESTY     | Sum:               |              | 19,867 | 18,336           | 19,977        | -7.7                         | 8.9                          | 4,705 | 4,885            | 4,997            | 23.7                        | 26.6 | 25.0                        |