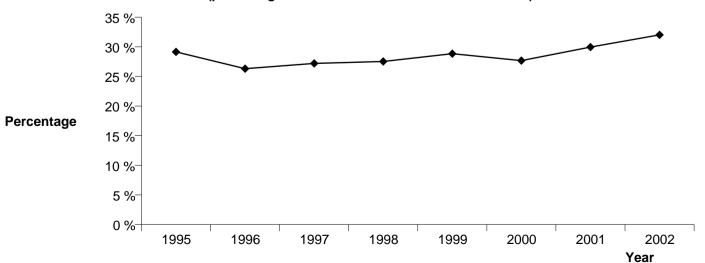

| CRIME CATEGORY  | CRIME TYPE                      | TYPE<br>CODE | Recorded<br>2000 | Recorded<br>2001 | Recorded 2002 | Percent<br>Variance<br>00-01 | Percent<br>Variance<br>01-02 | Resolved<br>2000 | Resolved<br>2001 | Resolved<br>2002 | Percent<br>Resolved<br>2000 |      | Percent<br>Resolved<br>2002 |
|-----------------|---------------------------------|--------------|------------------|------------------|---------------|------------------------------|------------------------------|------------------|------------------|------------------|-----------------------------|------|-----------------------------|
| SEXUAL OFFENCES | SEXUAL AFFRONTS                 | 2200         | 79               | 51               | 60            | -35.4                        | 17.6                         | 29               | 24               | 30               | 36.7                        | 47.1 | 50.0                        |
| ·               | INDECENT VIDEOS                 | 2500         |                  | -                |               |                              |                              | -                |                  |                  | -                           |      |                             |
| ·               | SEXUAL ATTACKS                  | 2600         | 196              | 227              | 199           | 15.8                         | -12.3                        | 95               | 124              | 103              | 48.5                        | 54.6 | 51.8                        |
|                 | ABNORMAL SEX                    | 2700         | 2                | 1                | 1             | -50.0                        | 0.0                          | 1                | 0                | 0                | 50.0                        | 0.0  | 0.0                         |
|                 | IMMORAL BEHAVIOUR               | 2800         | 20               | 31               | 21            | 55.0                         | -32.3                        | 11               | 23               | 18               | 55.0                        | 74.2 | 85.7                        |
| •               | IMMORAL BEHAVIOUR/MISCELLANEOUS | 2900         | 1                | 3                | 7             | 200.0                        | 133.3                        | 1                | 2                | 3                | 100.0                       | 66.7 | 42.9                        |
| SEXUAL OFFENCES | Sum:                            |              | 298              | 313              | 288           | 5.0                          | -8.0                         | 137              | 173              | 154              | 46.0                        | 55.3 | 53.5                        |