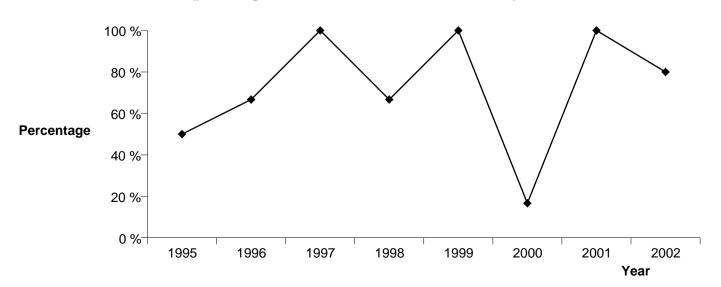

#### SUMMARY OF WAIKATO DISTRICT RECORDED AND RESOLVED CRIME, BY CATEGORY

| CRIME CATEGORY | CRIME TYPE               | TYPE<br>CODE | Recorded<br>2000 | Recorded<br>2001 | Recorded 2002 | Percent<br>Variance<br>00-01 | Percent<br>Variance<br>01-02 | Resolved<br>2000 | Resolved<br>2001 | Resolved<br>2002 | Percent<br>Resolved<br>2000 | Percent<br>Resolved<br>2001 | Percent<br>Resolved<br>2002 |
|----------------|--------------------------|--------------|------------------|------------------|---------------|------------------------------|------------------------------|------------------|------------------|------------------|-----------------------------|-----------------------------|-----------------------------|
| VIOLENCE       | HOMICIDE                 | 1100         | 9                | 5                | 12            | -44.4                        | 140.0                        | 3                | 4                | 10               | 33.3                        | 80.0                        | 83.3                        |
|                | KIDNAPPING AND ABDUCTION | 1200         | 15               | 20               | 25            | 33.3                         | 25.0                         | 11               | 11               | 20               | 73.3                        | 55.0                        | 80.0                        |
|                | ROBBERY                  | 1300         | 151              | 129              | 128           | -14.6                        | -0.8                         | 52               | 43               | 58               | 34.4                        | 33.3                        | 45.3                        |
|                | GRIEVOUS ASSAULTS        | 1400         | 181              | 182              | 201           | 0.6                          | 10.4                         | 136              | 144              | 162              | 75.1                        | 79.1                        | 80.6                        |
|                | SERIOUS ASSAULTS         | 1500         | 1,099            | 1,045            | 1,030         | -4.9                         | -1.4                         | 834              | 792              | 777              | 75.9                        | 75.8                        | 75.4                        |
|                | MINOR ASSAULTS           | 1600         | 812              | 856              | 880           | 5.4                          | 2.8                          | 581              | 634              | 646              | 71.6                        | 74.1                        | 73.4                        |
|                | INTIMIDATION/THREATS     | 1700         | 660              | 590              | 651           | -10.6                        | 10.3                         | 521              | 463              | 498              | 78.9                        | 78.5                        | 76.5                        |
|                | GROUP ASSEMBLIES         | 1800         | 35               | 20               | 15            | -42.9                        | -25.0                        | 27               | 17               | 11               | 77.1                        | 85.0                        | 73.3                        |
| VIOLENCE       | Sum:                     |              | 2,962            | 2,847            | 2,942         | -3.9                         | 3.3                          | 2,165            | 2,108            | 2,182            | 73.1                        | 74.0                        | 74.2                        |