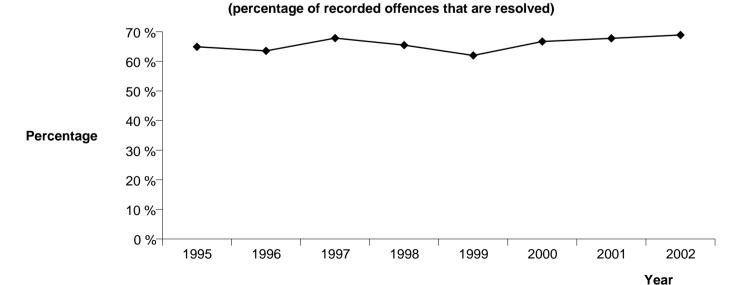

| 4.7 %                              |
| 2001             | 1,437                         | -6.1 %                               | 48.3                                             | -6.3 %                                                           | 974                           | 67.8 %                                                  | 1.1 %                              |
| 2002             | 1,351                         | -6.0 %                               | 44.9                                             | -7.0 %                                                           | 931                           | 68.9 %                                                  | 1.1 %                              |

#### Recorded Property Abuse Offences per 10,000 population







Years ending 31 December

#### **ADMINISTRATIVE**

(7000 Category Offences)

| CALENDAR<br>YEAR | TOTAL<br>RECORDED<br>OFFENCES | VARIATION IN<br>RECORDED<br>OFFENCES | RECORDED<br>OFFENCES PEF<br>10,000<br>POPULATION | VARIATION IN<br>RECORDED<br>OFFENCES PER<br>10,000<br>POPULATION | TOTAL<br>RESOLVED<br>OFFENCES | RESOLUTION<br>RATE (percent<br>of recorded<br>offences) | VARIATION IN<br>RESOLUTION<br>RATE |
|------------------|-------------------------------|--------------------------------------|--------------------------------------------------|------------------------------------------------------------------|-------------------------------|---------------------------------------------------------|------------------------------------|
| 1995             | 890