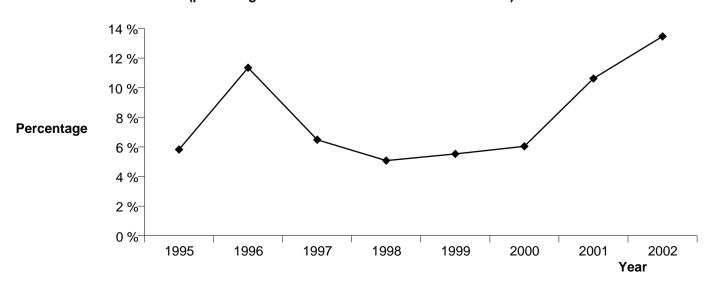

# WAIKATO DISTRICT Police Crime Data 2002

A Summary of Recorded and Resolved Offences

Office of the Police Commissioner March 2003