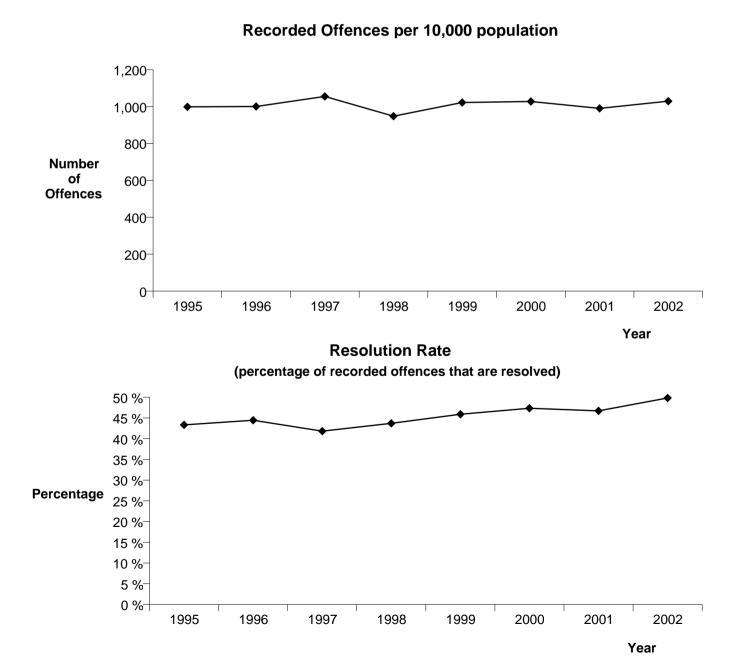

# RECORDED OFFENCES FOR TASMAN DISTRICT PER 10,000 POPULATION AND RESOLUTION RATES

#### Years ending 31 December

#### **All Offence Categories**

| CALENDAR<br>YEAR | TOTAL<br>RECORDED<br>OFFENCES | VARIATION IN<br>RECORDED<br>OFFENCES | RECORDED<br>DFFENCES PEF<br>10,000<br>POPULATION | VARIATION IN<br>RECORDED<br>OFFENCES PER<br>10,000<br>POPULATION | TOTAL<br>RESOLVED<br>OFFENCES | RESOLUTION<br>RATE (percent<br>of recorded<br>offences) | VARIATION IN<br>RESOLUTION<br>RATE |
|------------------|-------------------------------|--------------------------------------|--------------------------------------------------|------------------------------------------------------------------|-------------------------------|---------------------------------------------------------|------------------------------------|
| 1995             | 15,346                        | -                                    | 998.5                                            | -                                                                | 6,650                         | 43.3 %                                                  | -                                  |
| 1996             | 15,571                        | 1.5 %                                | 1,000.4                                          | 0.2 %                                                            | 6,919                         | 44.4 %                                                  | 1.1 %                              |
| 1997             | 16,548                        | 6.3 %                                | 1,054.9                                          | 5.4 %                                                            | 6,919                         | 41.8 %                                                  | -2.6 %                             |
| 1998             | 14,968                        | -9.5 %                               | 947.8                                            | -10.1 %                                                          | 6,542                         | 43.7 %                                                  | 1.9 %                              |
| 1999             | 16,206                        | 8.3 %                                | 1,021.9                                          | 7.8 %                                                            | 7,437                         | 45.9 %                                                  | 2.2 %                              |
| 2000             | 16,360                        | 1.0 %                                | 1,027.4                                          | 0.5 %                                                            | 7,745                         | 47.3 %                                                  | 1.5 %                              |
| 2001             | 15,907                        | -2.8 %                               | 990.3                                            | -3.6 %                                                           | 7,429                         | 46.7 %                                                  | -0.6 %                             |
| 2002             | 16,726                        | 5.1 %                                | 1,029.4                                          | 3.9 %                                                            | 8,331                         | 49.8 %                                                  | 3.1 %                              |