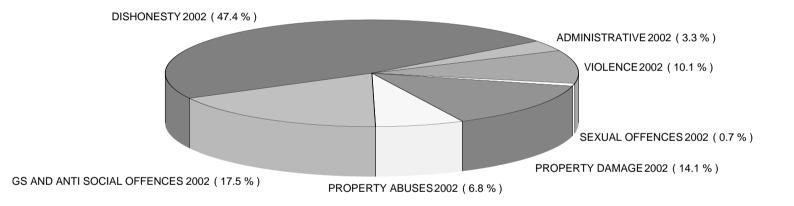

# PROPORTION OF TOTAL CRIME FOR TASMAN DISTRICT BY OFFENCE GROUP

Years ending 31 December

| CRIME GROUP                    | 2000    | 2001    | 2002    |
|--------------------------------|---------|---------|---------|
|                                | %       | %       | %       |
| VIOLENCE                       | 9.8 %   | 10.4 %  | 10.1 %  |
| SEXUAL OFFENCES                | 0.6 %   | 0.9 %   | 0.7 %   |
| DRUGS AND ANTI SOCIAL OFFENCES | 16.1 %  | 15.9 %  | 17.5 %  |
| DISHONESTY                     | 51.6 %  | 49.3 %  | 47.4 %  |
| PROPERTY DAMAGE                | 13.1 %  | 14.1 %  | 14.1 %  |
| PROPERTY ABUSES                | 6.0 %   | 6.3 %   | 6.8 %   |
| ADMINISTRATIVE                 | 2.7 %   | 3.2 %   | 3.3 %   |
| TOTAL                          | 100.0 % | 100.0 % | 100.0 % |

#### TOTAL OFFENCES BY CATEGORY FOR 2002 (ending 31 December)