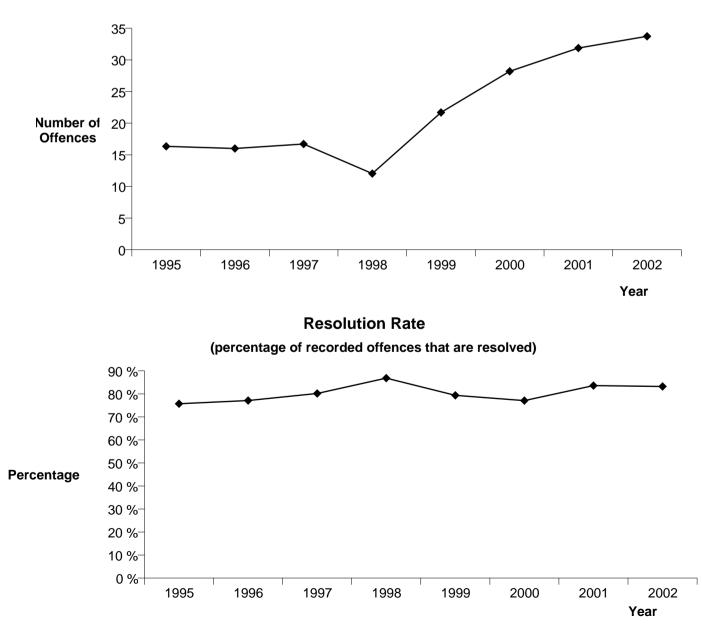

# RECORDED OFFENCES FOR TASMAN DISTRICT PER 10,000 POPULATION AND RESOLUTION RATES

#### Years ending 31 December

#### **All Offence Categories**

| CALENDAR<br>YEAR | TOTAL<br>RECORDED<br>OFFENCES | VARIATION IN<br>RECORDED<br>OFFENCES | RECORDED<br>DFFENCES PEF<br>10,000<br>POPULATION | VARIATION IN<br>RECORDED<br>OFFENCES PER<br>10,000<br>POPULATION | TOTAL<br>RESOLVED<br>OFFENCES | RESOLUTION<br>RATE (percent<br>of recorded<br>offences) | VARIATION IN<br>RESOLUTION<br>RATE |
|------------------|-------------------------------|--------------------------------------|--------------------------------------------------|------------------------------------------------------------------|-------------------------------|---------------------------------------------------------|------------------------------------|
| 1995             | 15,346                        | -                                    | 998.5                                            | -                                                                | 6,650                         | 43.3 %                                                  | -                                  |
| 1996             | 15,571                        | 1.5 %                                | 1,000.4                                          | 0.2 %                                                            | 6,919                         | 44.4 %                                                  | 1.1 %                              |
| 1997             | 16,548                        | 6.3 %                                | 1,054.9                                          | 5.4 %                                                            | 6,919                         | 41.8 %                                                  | -2.6 %                             |
| 1998             | 14,968                        | -9.5 %                               | 947.8                                            | -10.1 %                                                          | 6,542                         | 43.7 %                                                  | 1.9 %                              |
| 1999             | 16,206                        | 8.3 %                                | 1,021.9                                          | 7.8 %                                                            | 7,437                         | 45.9 %                                                  | 2.2 %                              |
| 2000             | 16,360                        | 1.0 %                                | 1,027.4                                          | 0.5 %                                                            | 7,745                         | 47.3 %                                                  | 1.5 %                              |
| 2001             | 15,907                        | -2.8 %                               | 990.3                                            | -3.6 %                                                           | 7,429                         | 46.7 %                                                  | -0.6 %                             |
| 2002             | 16,726                        | 5.1 %                                | 1,029.4                                          | 3.9 %                                                            | 8,331                         | 49.8 %                                                  | 3.1 %                              |