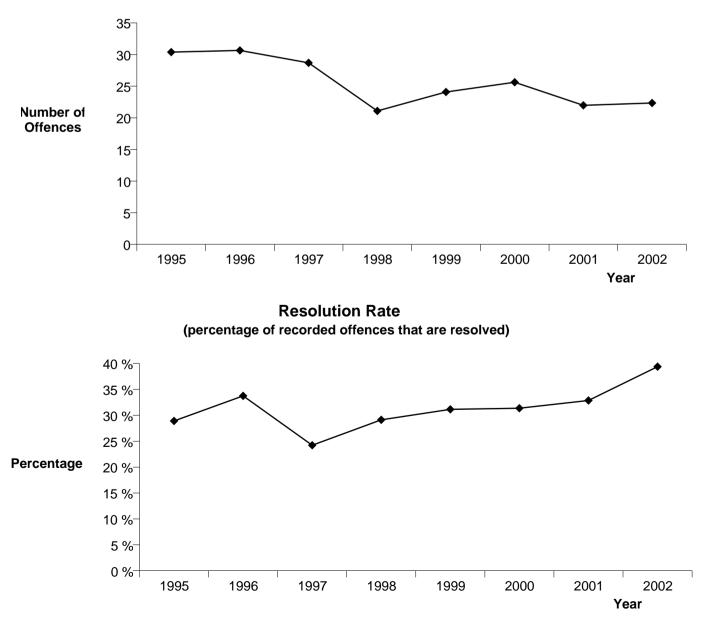

#### DISHONESTY

(4000 Category Offences)

| CALENDAR<br>YEAR | TOTAL<br>RECORDED<br>OFFENCES | VARIATION IN<br>RECORDED<br>OFFENCES | RECORDED<br>DFFENCES PEF<br>10,000<br>POPULATION | VARIATION IN<br>RECORDED<br>OFFENCES PER<br>10,000<br>POPULATION | TOTAL<br>RESOLVED<br>OFFENCES | RESOLUTION<br>RATE (percent<br>of recorded<br>offences) | VARIATION IN<br>RESOLUTION<br>RATE |
|------------------|-------------------------------|--------------------------------------|--------------------------------------------------|------------------------------------------------------------------|-------------------------------|---------------------------------------------------------|------------------------------------|
| 1995             | 8,966                         | -                                    | 583.4                                            | -                                                                | 2,436                         | 27.2 %                                                  | -                                  |
| 1996             | 9,010                         | 0.5 %                                | 578.9                                            | -0.8 %                                                           | 2,521                         | 28.0 %                                                  | 0.8 %                              |
| 1997             | 9,316                         | 3.4 %                                | 593.9                                            | 2.6 %                                                            | 2,351                         | 25.2 %                                                  | -2.7 %                             |
| 1998             | 7,995                         | -14.2 %                              | 506.3                                            | -14.8 %                                                          | 2,061                         | 25.8 %                                                  | 0.5 %                              |
| 1999             | 8,227                         | 2.9 %                                | 518.8                                            | 2.5 %                                                            | 2,188                         | 26.6 %                                                  | 0.8 %                              |
| 2000             | 8,447                         | 2.7 %                                | 530.5                                            | 2.2 %                                                            | 2,413                         | 28.6 %                                                  | 2.0 %                              |
| 2001             | 7,844                         | -7.1 %                               | 488.3                                            | -7.9 %                                                           | 2,181                         | 27.8 %                                                  | -0.8 %                             |
| 2002             | 7,931                         | 1.1 %                                | 488.1                                            | -0.0 %                                                           | 2,423                         | 30.6 %                                                  | 2.7 %                              |