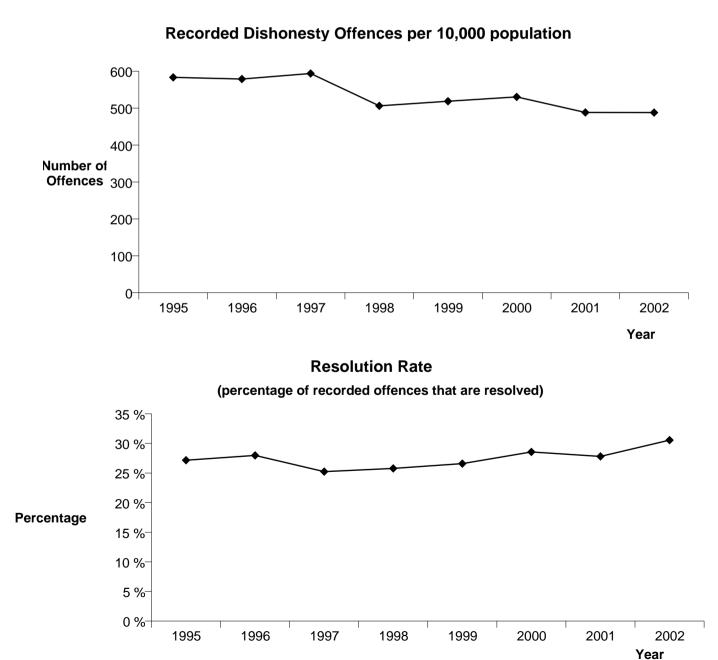

#### DISHONESTY

(4000 Category Offences)

| CALENDAR<br>YEAR | TOTAL<br>RECORDED<br>OFFENCES | VARIATION IN<br>RECORDED<br>OFFENCES | RECORDED<br>DFFENCES PEF<br>10,000<br>POPULATION | VARIATION IN<br>RECORDED<br>OFFENCES PER<br>10,000<br>POPULATION | TOTAL<br>RESOLVED<br>OFFENCES | RESOLUTION<br>RATE (percent<br>of recorded<br>offences) | VARIATION IN<br>RESOLUTION<br>RATE |
|------------------|-------------------------------|--------------------------------------|--------------------------------------------------|------------------------------------------------------------------|-------------------------------|---------------------------------------------------------|------------------------------------|
| 1995             | 8,966                         | -                                    | 583.4                                            | -                                                                | 2,436                         | 27.2 %                                                  | -                                  |
| 1996             | 9,010                         | 0.5 %                                | 578.9                                            | -0.8 %                                                           | 2,521                         | 28.0 %                                                  | 0.8 %                              |
| 1997             | 9,316                         | 3.4 %                                | 593.9                                            | 2.6 %                                                            | 2,351                         | 25.2 %                                                  | -2.7 %                             |
| 1998             | 7,995                         | -14.2 %                              | 506.3                                            | -14.8 %                                                          | 2,061                         | 25.8 %                                                  | 0.5 %                              |
| 1999             | 8,227                         | 2.9 %                                | 518.8                                            | 2.5 %                                                            | 2,188                         | 26.6 %                                                  | 0.8 %                              |
| 2000             | 8,447                         | 2.7 %                                | 530.5                                            | 2.2 %                                                            | 2,413                         | 28.6 %                                                  | 2.0 %                              |
| 2001             | 7,844                         | -7.1 %                               | 488.3                                            | -7.9 %                                                           | 2,181                         | 27.8 %                                                  | -0.8 %                             |
| 2002             | 7,931                         | 1.1 %                                | 488.1                                            | -0.0 %                                                           | 2,423                         | 30.6 %                                                  | 2.7 %                              |