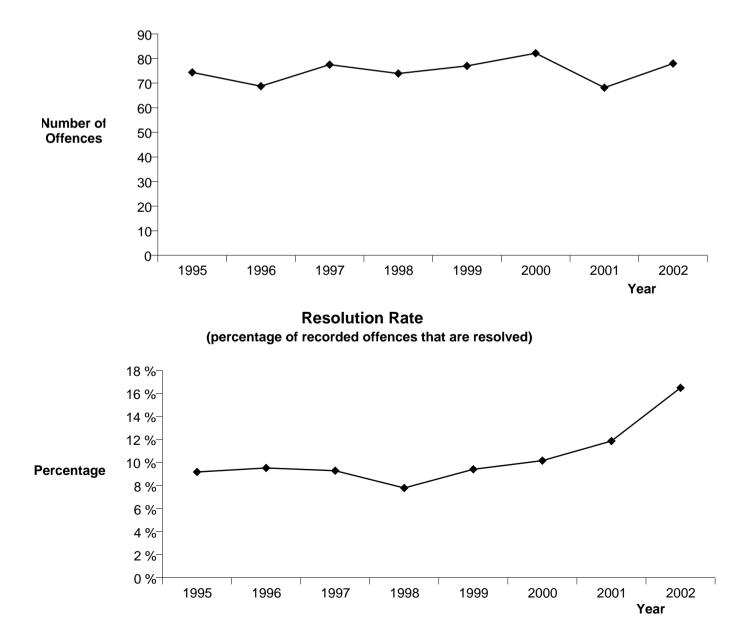

#### SEXUAL OFFENCES

(2000 Category Offences)

| CALENDAR<br>YEAR | TOTAL<br>RECORDED<br>OFFENCES | VARIATION IN<br>RECORDED<br>OFFENCES | RECORDED<br>DFFENCES PEF<br>10,000<br>POPULATION | VARIATION IN<br>RECORDED<br>OFFENCES PER<br>10,000<br>POPULATION | TOTAL<br>RESOLVED<br>OFFENCES | RESOLUTION<br>RATE (percent<br>of recorded<br>offences) | VARIATION IN<br>RESOLUTION<br>RATE |
|------------------|-------------------------------|--------------------------------------|--------------------------------------------------|------------------------------------------------------------------|-------------------------------|---------------------------------------------------------|------------------------------------|
| 1995             | 126                           | -                                    | 8.2                                              | -                                                                | 75                            | 59.5 %                                                  | -                                  |
| 1996             | 137                           | 8.7 %                                | 8.8                                              | 7.4 %                                                            | 93                            | 67.9 %                                                  | 8.4 %                              |
| 1997             | 111                           | -19.0 %                              | 7.1                                              | -19.6 %                                                          | 71                            | 64.0 %                                                  | -3.9 %                             |
| 1998             | 120                           | 8.1 %                                | 7.6                                              | 7.4 %                                                            | 69                            | 57.5 %                                                  | -6.5 %                             |
| 1999             | 113                           | -5.8 %                               | 7.1                                              | -6.2 %                                                           | 54                            | 47.8 %                                                  | -9.7 %                             |
| 2000             | 100                           | -11.5 %                              | 6.3                                              | -11.9 %                                                          | 66                            | 66.0 %                                                  | 18.2 %                             |
| 2001             | 137                           | 37.0 %                               | 8.5                                              | 35.8 %                                                           | 96                            | 70.1 %                                                  | 4.1 %                              |
| 2002             | 125                           | -8.8 %                               | 7.7                                              | -9.8 %                                                           | 88                            | 70.4 %                                                  | 0.3 %                              |