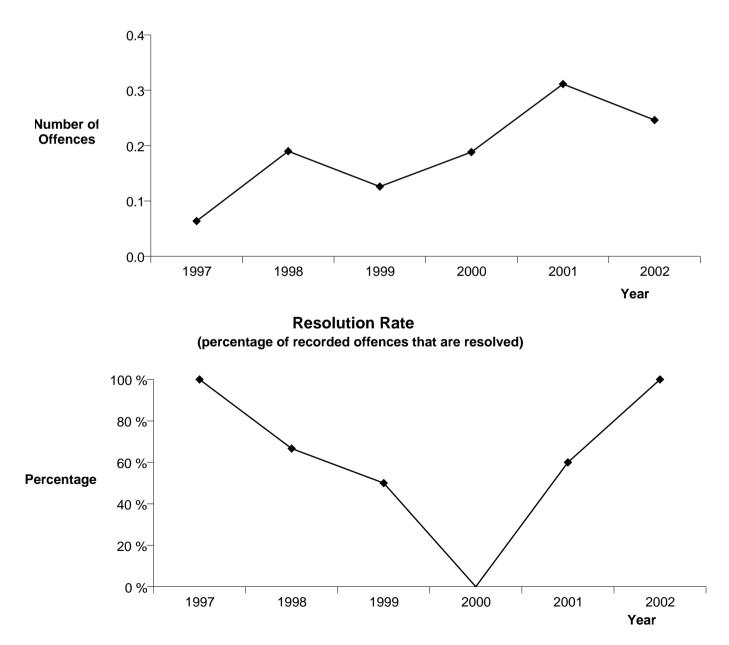

# RECORDED OFFENCES FOR TASMAN DISTRICT PER 10,000 POPULATION AND RESOLUTION RATES

Years ending 31 December

#### SEXUAL OFFENCES

(2000 Category Offences)

| CALENDAR<br>YEAR | TOTAL<br>RECORDED<br>OFFENCES | VARIATION IN<br>RECORDED<br>OFFENCES | RECORDED<br>DFFENCES PEF<br>10,000<br>POPULATION | VARIATION IN<br>RECORDED<br>OFFENCES PER<br>10,000<br>POPULATION | TOTAL<br>RESOLVED<br>OFFENCES | RESOLUTION<br>RATE (percent<br>of recorded<br>offences) | VARIATION IN<br>RESOLUTION<br>RATE |
|------------------|-------------------------------|--------------------------------------|--------------------------------------------------|------------------------------------------------------------------|-------------------------------|---------------------------------------------------------|------------------------------------|
| 1995             | 126                           | -                                    | 8.2                                              | -                                                                | 75                            | 59.5 %                                                  | -                                  |
| 1996             | 137                           | 8.7 %                                | 8.8                                              | 7.4 %                                                            | 93                            | 67.9 %                                                  | 8.4 %                              |
| 1997             | 111                           | -19.0 %                              | 7.1                                              | -19.6 %                                                          | 71                            | 64.0 %                                                  | -3.9 %                             |
| 1998             | 120                           | 8.1 %                                | 7.6                                              | 7.4 %                                                            | 69                            | 57.5 %                                                  | -6.5 %                             |
| 1999             | 113                           | -5.8 %                               | 7.1                                              | -6.2 %                                                           | 54                            | 47.8 %                                                  | -9.7 %                             |
| 2000             | 100                           | -11.5 %                              | 6.3                                              | -11.9 %                                                          | 66                            | 66.0 %                                                  | 18.2 %                             |
| 2001             | 137                           | 37.0 %                               | 8.5                                              | 35.8 %                                                           | 96                            | 70.1 %                                                  | 4.1 %                              |
| 2002             | 125                           | -8.8 %                               | 7.7                                              | -9.8 %                                                           | 88                            | 70.4 %                                                  | 0.3 %                              |