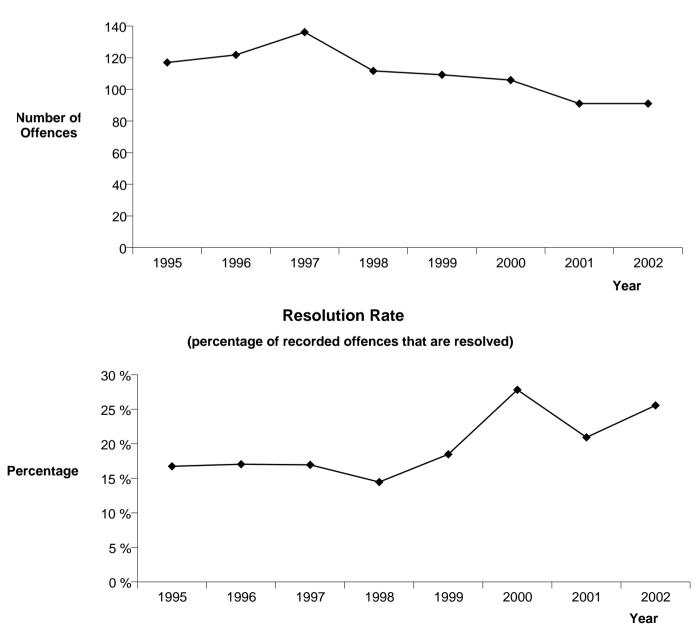

# RECORDED OFFENCES FOR TASMAN DISTRICT PER 10,000 POPULATION AND RESOLUTION RATES

Years ending 31 December

#### DRUGS AND ANTI SOCIAL OFFENCES

| CALENDAR<br>YEAR | TOTAL<br>RECORDED<br>OFFENCES | VARIATION IN<br>RECORDED<br>OFFENCES | RECORDED<br>DFFENCES PEF<br>10,000<br>POPULATION | VARIATION IN<br>RECORDED<br>OFFENCES PER<br>10,000<br>POPULATION | TOTAL<br>RESOLVED<br>OFFENCES | RESOLUTION<br>RATE (percent<br>of recorded<br>offences) | VARIATION IN<br>RESOLUTION<br>RATE |
|------------------|-------------------------------|--------------------------------------|--------------------------------------------------|------------------------------------------------------------------|-------------------------------|---------------------------------------------------------|------------------------------------|
| 1995             | 1,959                         | -                                    | 127.5                                            | -                                                                | 1,698                         | 86.7 %                                                  | -                                  |
| 1996             | 2,169                         | 10.7 %                               | 139.4                                            | 9.3 %                                                            | 1,875                         | 86.4 %                                                  | -0.2 %                             |
| 1997             | 2,565                         | 18.3 %                               | 163.5                                            | 17.3 %                                                           | 1,912                         | 74.5 %                                                  | -11.9 %                            |
| 1998             | 2,591                         | 1.0 %                                | 164.1                                            | 0.3 %                                                            | 2,017                         | 77.8 %                                                  | 3.3 %                              |
| 1999             | 2,896                         | 11.8 %                               | 182.6                                            | 11.3 %                                                           | 2,449                         | 84.6 %                                                  | 6.7 %                              |
| 2000             | 2,637                         | -8.9 %                               | 165.6                                            | -9.3 %                                                           | 2,305                         | 87.4 %                                                  | 2.8 %                              |
| 2001             | 2,522                         | -4.4 %                               | 157.0                                            | -5.2 %                                                           | 2,070                         | 82.1 %                                                  | -5.3 %                             |
| 2002             | 2,929                         | 16.1 %                               | 180.3                                            | 14.8 %                                                           | 2,551                         | 87.1 %                                                  | 5.0 %                              |

(3000 Category Offences)