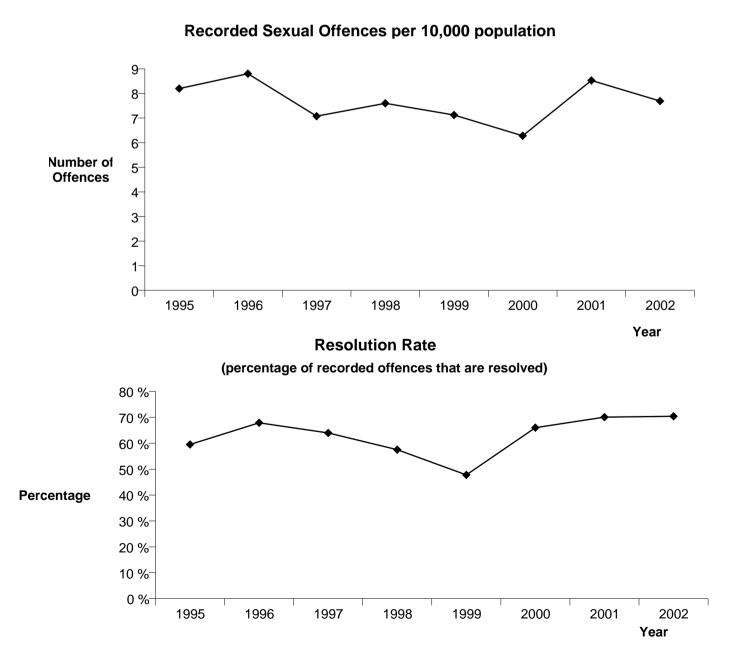

#### SEXUAL OFFENCES

(2000 Category Offences)

| CALENDAR<br>YEAR | TOTAL<br>RECORDED<br>OFFENCES | VARIATION IN<br>RECORDED<br>OFFENCES | RECORDED<br>DFFENCES PEF<br>10,000<br>POPULATION | VARIATION IN<br>RECORDED<br>OFFENCES PER<br>10,000<br>POPULATION | TOTAL<br>RESOLVED<br>OFFENCES | RESOLUTION<br>RATE (percent<br>of recorded<br>offences) | VARIATION IN<br>RESOLUTION<br>RATE |
|------------------|-------------------------------|--------------------------------------|--------------------------------------------------|------------------------------------------------------------------|-------------------------------|---------------------------------------------------------|------------------------------------|
| 1995             | 126                           | -                                    | 8.2                                              | -                                                                | 75                            | 59.5 %                                                  | -                                  |
| 1996             | 137                           | 8.7 %                                | 8.8                                              | 7.4 %                                                            | 93                            | 67.9 %                                                  | 8.4 %                              |
| 1997             | 111                           | -19.0 %                              | 7.1                                              | -19.6 %                                                          | 71                            | 64.0 %                                                  | -3.9 %                             |
| 1998             | 120                           | 8.1 %                                | 7.6                                              | 7.4 %                                                            | 69                            | 57.5 %                                                  | -6.5 %                             |
| 1999             | 113                           | -5.8 %                               | 7.1                                              | -6.2 %                                                           | 54                            | 47.8 %                                                  | -9.7 %                             |
| 2000             | 100                           | -11.5 %                              | 6.3                                              | -11.9 %                                                          | 66                            | 66.0 %                                                  | 18.2 %                             |
| 2001             | 137                           | 37.0 %                               | 8.5                                              | 35.8 %                                                           | 96                            | 70.1 %                                                  | 4.1 %                              |
| 2002             | 125                           | -8.8 %                               | 7.7                                              | -9.8 %                                                           | 88                            | 70.4 %                                                  | 0.3 %                              |