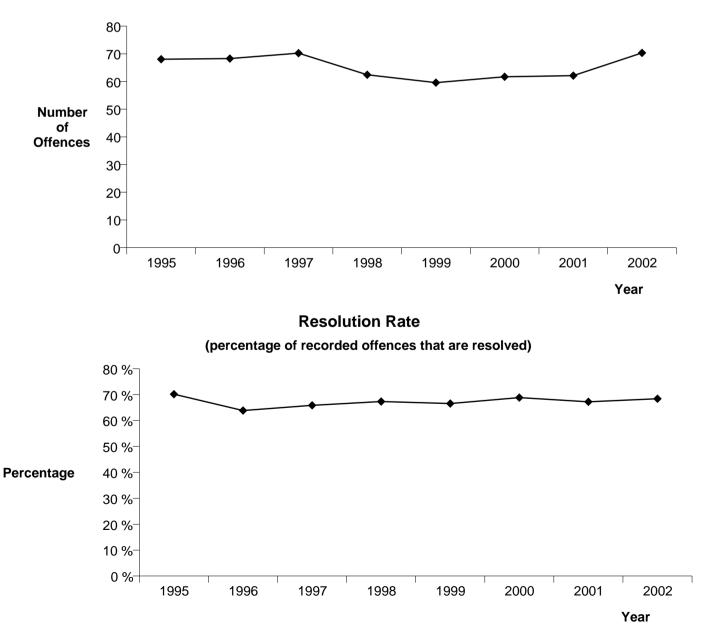

#### **PROPERTY ABUSES**

(6000 Category Offences)

| CALENDAR<br>YEAR | TOTAL<br>RECORDED<br>OFFENCES | VARIATION IN<br>RECORDED<br>OFFENCES | RECORDED<br>DFFENCES PEF<br>10,000<br>POPULATION | VARIATION IN<br>RECORDED<br>OFFENCES PER<br>10,000<br>POPULATION | TOTAL<br>RESOLVED<br>OFFENCES | RESOLUTION<br>RATE (percent<br>of recorded<br>offences) | VARIATION IN<br>RESOLUTION<br>RATE |
|------------------|-------------------------------|--------------------------------------|--------------------------------------------------|------------------------------------------------------------------|-------------------------------|---------------------------------------------------------|------------------------------------|
| 1995             | 1,046                         | -                                    | 68.1                                             | -                                                                | 734                           | 70.2 %                                                  | -                                  |
| 1996             | 1,063                         | 1.6 %                                | 68.3                                             | 0.4 %                                                            | 679                           | 63.9 %                                                  | -6.3 %                             |
| 1997             | 1,102                         | 3.7 %                                | 70.2                                             | 2.9 %                                                            | 726                           | 65.9 %                                                  | 2.0 %                              |
| 1998             | 986                           | -10.5 %                              | 62.4                                             | -11.1 %                                                          | 664                           | 67.3 %                                                  | 1.5 %                              |
| 1999             | 945                           | -4.2 %                               | 59.6                                             | -4.6 %                                                           | 629                           | 66.6 %                                                  | -0.8 %                             |
| 2000             | 983                           | 4.0 %                                | 61.7                                             | 3.6 %                                                            | 677                           | 68.9 %                                                  | 2.3 %                              |
| 2001             | 998                           | 1.5 %                                | 62.1                                             | 0.6 %                                                            | 671                           | 67.2 %                                                  | -1.6 %                             |
| 2002             | 1,143                         | 14.5 %                               | 70.3                                             | 13.2 %                                                           | 782                           | 68.4 %                                                  | 1.2 %                              |