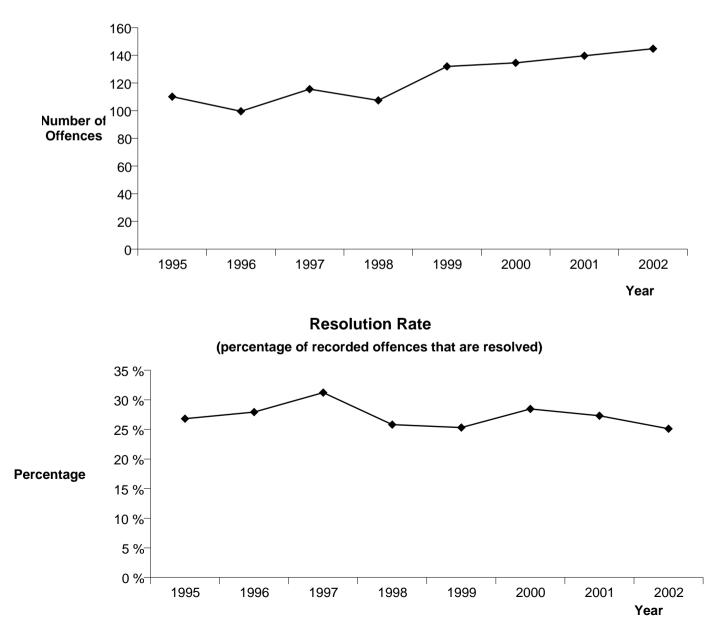

#### PROPERTY DAMAGE

(5000 Category Offences)

| CALENDAR<br>YEAR | TOTAL<br>RECORDED<br>OFFENCES | VARIATION IN<br>RECORDED<br>OFFENCES | RECORDED<br>DFFENCES PEF<br>10,000<br>POPULATION | VARIATION IN<br>RECORDED<br>OFFENCES PER<br>10,000<br>POPULATION | TOTAL<br>RESOLVED<br>OFFENCES | RESOLUTION<br>RATE (percent<br>of recorded<br>offences) | VARIATION IN<br>RESOLUTION<br>RATE |
|------------------|-------------------------------|--------------------------------------|--------------------------------------------------|------------------------------------------------------------------|-------------------------------|---------------------------------------------------------|------------------------------------|
| 1995             | 1,693                         | -                                    | 110.2                                            | -                                                                | 454                           | 26.8 %                                                  | -                                  |
| 1996             | 1,550                         | -8.4 %                               | 99.6                                             | -9.6 %                                                           | 433                           | 27.9 %                                                  | 1.1 %                              |
| 1997             | 1,813                         | 17.0 %                               | 115.6                                            | 16.1 %                                                           | 566                           | 31.2 %                                                  | 3.3 %                              |
| 1998             | 1,697                         | -6.4 %                               | 107.5                                            | -7.0 %                                                           | 438                           | 25.8 %                                                  | -5.4 %                             |
| 1999             | 2,093                         | 23.3 %                               | 132.0                                            | 22.8 %                                                           | 530                           | 25.3 %                                                  | -0.5 %                             |
| 2000             | 2,143                         | 2.4 %                                | 134.6                                            | 2.0 %                                                            | 610                           | 28.5 %                                                  | 3.1 %                              |
| 2001             | 2,244                         | 4.7 %                                | 139.7                                            | 3.8 %                                                            | 613                           | 27.3 %                                                  | -1.1 %                             |
| 2002             | 2,353                         | 4.9 %                                | 144.8                                            | 3.7 %                                                            | 591                           | 25.1 %                                                  | -2.2 %                             |