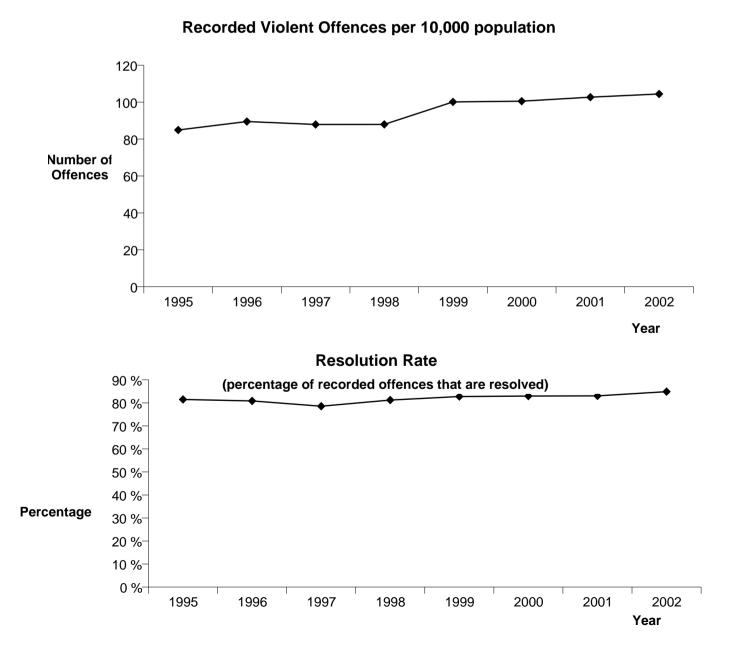

#### VIOLENCE

(1000 Category Offences)

| CALENDAR<br>YEAR | TOTAL<br>RECORDED<br>OFFENCES | VARIATION IN<br>RECORDED<br>OFFENCES | RECORDED<br>DFFENCES PEF<br>10,000<br>POPULATION | VARIATION IN<br>RECORDED<br>OFFENCES PER<br>10,000<br>POPULATION | TOTAL<br>RESOLVED<br>OFFENCES | RESOLUTION<br>RATE (percent<br>of recorded<br>offences) | VARIATION IN<br>RESOLUTION<br>RATE |
|------------------|-------------------------------|--------------------------------------|--------------------------------------------------|------------------------------------------------------------------|-------------------------------|---------------------------------------------------------|------------------------------------|
| 1995             | 1,305                         | -                                    | 84.9                                             | -                                                                | 1,063                         | 81.5 %                                                  | -                                  |
| 1996             | 1,393                         | 6.7 %                                | 89.5                                             | 5.4 %                                                            | 1,126                         | 80.8 %                                                  | -0.6 %                             |
| 1997             | 1,379                         | -1.0 %                               | 87.9                                             | -1.8 %                                                           | 1,083                         | 78.5 %                                                  | -2.3 %                             |
| 1998             | 1,389                         | 0.7 %                                | 88.0                                             | 0.1 %                                                            | 1,128                         | 81.2 %                                                  | 2.7 %                              |
| 1999             | 1,588                         | 14.3 %                               | 100.1                                            | 13.9 %                                                           | 1,314                         | 82.7 %                                                  | 1.5 %                              |
| 2000             | 1,601                         | 0.8 %                                | 100.5                                            | 0.4 %                                                            | 1,328                         | 82.9 %                                                  | 0.2 %                              |
| 2001             | 1,650                         | 3.1 %                                | 102.7                                            | 2.2 %                                                            | 1,370                         | 83.0 %                                                  | 0.1 %                              |
| 2002             | 1,697                         | 2.8 %                                | 104.4                                            | 1.7 %                                                            | 1,440                         | 84.9 %                                                  | 1.8 %                              |