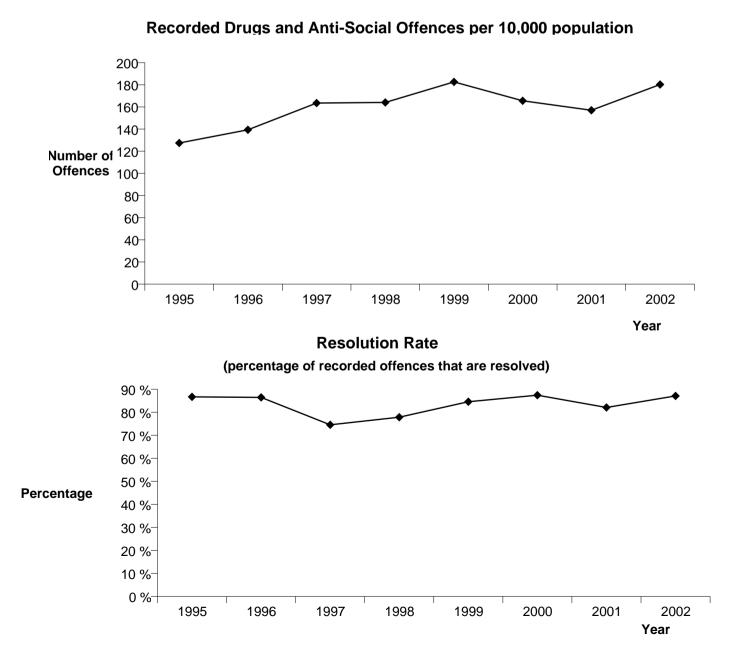

#### DRUGS AND ANTI SOCIAL OFFENCES

| CALENDAR<br>YEAR | TOTAL<br>RECORDED<br>OFFENCES | VARIATION IN<br>RECORDED<br>OFFENCES | RECORDED<br>DFFENCES PEF<br>10,000<br>POPULATION | VARIATION IN<br>RECORDED<br>OFFENCES PER<br>10,000<br>POPULATION | TOTAL<br>RESOLVED<br>OFFENCES | RESOLUTION<br>RATE (percent<br>of recorded<br>offences) | VARIATION IN<br>RESOLUTION<br>RATE |
|------------------|-------------------------------|--------------------------------------|--------------------------------------------------|------------------------------------------------------------------|-------------------------------|---------------------------------------------------------|------------------------------------|
| 1995             | 1,959                         | -                                    | 127.5                                            | -                                                                | 1,698                         | 86.7 %                                                  | -                                  |
| 1996             | 2,169                         | 10.7 %                               | 139.4                                            | 9.3 %                                                            | 1,875                         | 86.4 %                                                  | -0.2 %                             |
| 1997             | 2,565                         | 18.3 %                               | 163.5                                            | 17.3 %                                                           | 1,912                         | 74.5 %                                                  | -11.9 %                            |
| 1998             | 2,591                         | 1.0 %                                | 164.1                                            | 0.3 %                                                            | 2,017                         | 77.8 %                                                  | 3.3 %                              |
| 1999             | 2,896                         | 11.8 %                               | 182.6                                            | 11.3 %                                                           | 2,449                         | 84.6 %                                                  | 6.7 %                              |
| 2000             | 2,637                         | -8.9 %                               | 165.6                                            | -9.3 %                                                           | 2,305                         | 87.4 %                                                  | 2.8 %                              |
| 2001             | 2,522                         | -4.4 %                               | 157.0                                            | -5.2 %                                                           | 2,070                         | 82.1 %                                                  | -5.3 %                             |
| 2002             | 2,929                         | 16.1 %                               | 180.3                                            | 14.8 %                                                           | 2,551                         | 87.1 %                                                  | 5.0 %                              |

(3000 Category Offences)