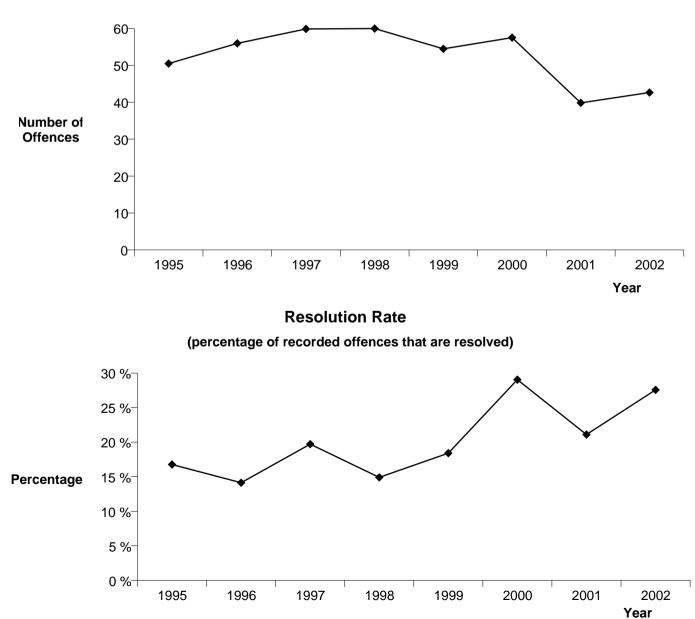

#### DRUGS AND ANTI SOCIAL OFFENCES

| CALENDAR<br>YEAR | TOTAL<br>RECORDED<br>OFFENCES | VARIATION IN<br>RECORDED<br>OFFENCES | RECORDED<br>DFFENCES PEF<br>10,000<br>POPULATION | VARIATION IN<br>RECORDED<br>OFFENCES PER<br>10,000<br>POPULATION | TOTAL<br>RESOLVED<br>OFFENCES | RESOLUTION<br>RATE (percent<br>of recorded<br>offences) | VARIATION IN<br>RESOLUTION<br>RATE |
|------------------|-------------------------------|--------------------------------------|--------------------------------------------------|------------------------------------------------------------------|-------------------------------|---------------------------------------------------------|------------------------------------|
| 1995             | 1,959                         | -                                    | 127.5                                            | -                                                                | 1,698                         | 86.7 %                                                  | -                                  |
| 1996             | 2,169                         | 10.7 %                               | 139.4                                            | 9.3 %                                                            | 1,875                         | 86.4 %                                                  | -0.2 %                             |
| 1997             | 2,565                         | 18.3 %                               | 163.5                                            | 17.3 %                                                           | 1,912                         | 74.5 %                                                  | -11.9 %                            |
| 1998             | 2,591                         | 1.0 %                                | 164.1                                            | 0.3 %                                                            | 2,017                         | 77.8 %                                                  | 3.3 %                              |
| 1999             | 2,896                         | 11.8 %                               | 182.6                                            | 11.3 %                                                           | 2,449                         | 84.6 %                                                  | 6.7 %                              |
| 2000             | 2,637                         | -8.9 %                               | 165.6                                            | -9.3 %                                                           | 2,305                         | 87.4 %                                                  | 2.8 %                              |
| 2001             | 2,522                         | -4.4 %                               | 157.0                                            | -5.2 %                                                           | 2,070                         | 82.1 %                                                  | -5.3 %                             |
| 2002             | 2,929                         | 16.1 %                               | 180.3                                            | 14.8 %                                                           | 2,551                         | 87.1 %                                                  | 5.0 %                              |

(3000 Category Offences)