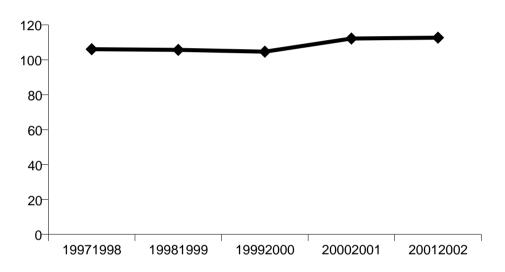

| Rate of recorder offences per 10,000 population | Annual percentage variation in rate of recorded offences per 10,000 population |
|-------------------------------------------------|--------------------------------------------------------------------------------|
| 106                                             |                                                                                |
| 106                                             | -0.3 %                                                                         |
| 105                                             | -1.0 %                                                                         |
| 112                                             | 7.2 %                                                                          |
| 113                                             | 0.4 %                                                                          |