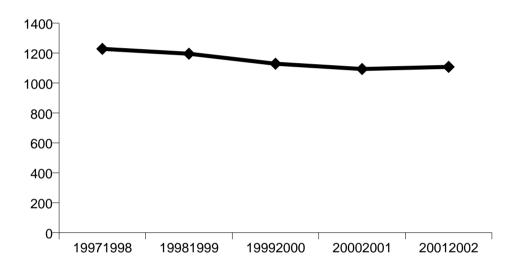

| Rate of recorded offences per 10,000 population | Annual<br>percentage<br>variation in rate<br>of recorded<br>offences per<br>10,000<br>population |
|-------------------------------------------------|--------------------------------------------------------------------------------------------------|
| 1228                                            |                                                                                                  |
| 1195                                            | -2.7 %                                                                                           |
| 1129                                            | -5.6 %                                                                                           |
| 1093                                            | -3.1 %                                                                                           |
| 1108                                            | 1.3 %                                                                                            |