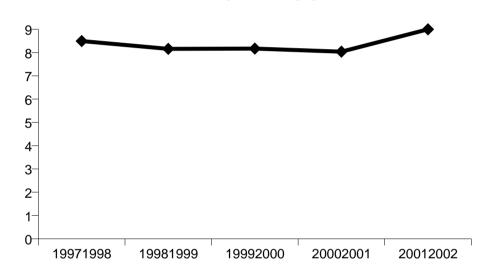

| Rate of recorded offences per 10,000 population | Annual<br>percentage<br>variation in rate<br>of recorded<br>offences per<br>10,000<br>population |
|-------------------------------------------------|--------------------------------------------------------------------------------------------------|
| 8                                               |                                                                                                  |
| 8                                               | -3.9 %                                                                                           |
| 8                                               | 0.1 %                                                                                            |
| 8                                               | -1.6 %                                                                                           |
| 9                                               | 11.9 %                                                                                           |