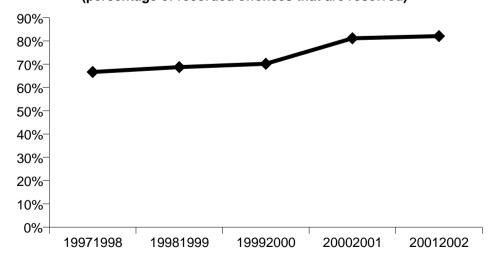

| Number of resolved offences | Resolution rate<br>(percentage of<br>offences<br>resolved) | Annual<br>percentage<br>variation in<br>resolution rate |
|-----------------------------|------------------------------------------------------------|---------------------------------------------------------|
| 1789                        | 55.5 %                                                     |                                                         |
| 1566                        | 50.4 %                                                     | -9.3 %                                                  |
| 1626                        | 51.9 %                                                     | 3.1 %                                                   |
| 1719                        | 55.1 %                                                     | 6.1 %                                                   |
| 2059                        | 58.1 %                                                     | 5.4 %                                                   |