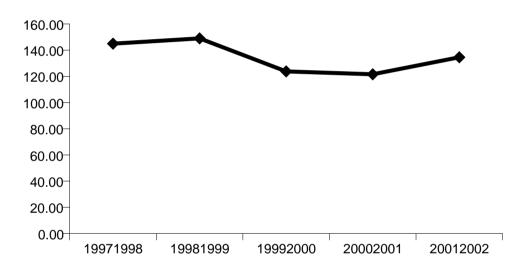

| Rate of recorded offences per 10,000 population | Annual percentage variation in rate of recorded offences per 10,000 population |
|-------------------------------------------------|--------------------------------------------------------------------------------|
| 147                                             |                                                                                |
| 150                                             | 1.9 %                                                                          |
| 140                                             | -6.7 %                                                                         |
| 140                                             | -0.4 %                                                                         |
| 138                                             | -1.4 %                                                                         |