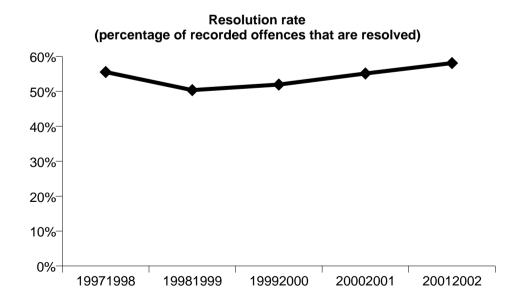

| Number of resolved offences | Resolution rate<br>(percentage of<br>offences<br>resolved) | Annual<br>percentage<br>variation in<br>resolution rate |
|-----------------------------|------------------------------------------------------------|---------------------------------------------------------|
| 1789                        | 55.5 %                                                     |                                                         |
| 1566                        | 50.4 %                                                     | -9.3 %                                                  |
| 1626                        | 51.9 %                                                     | 3.1 %                                                   |
| 1719                        | 55.1 %                                                     | 6.1 %                                                   |
| 2059                        | 58.1 %                                                     | 5.4 %                                                   |