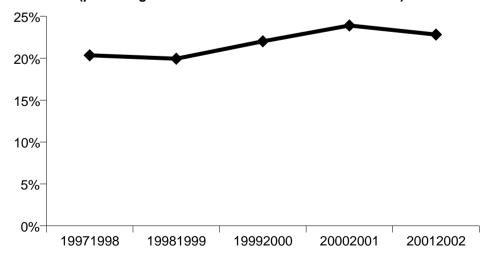

| Number of resolved offences | Resolution rate<br>(percentage of<br>offences<br>resolved) | Annual<br>percentage<br>variation in<br>resolution rate |
|-----------------------------|------------------------------------------------------------|---------------------------------------------------------|
| 177687                      | 38.1 %                                                     |                                                         |
| 174576                      | 38.3 %                                                     | 0.5 %                                                   |
| 174611                      | 40.4 %                                                     | 5.4 %                                                   |
| 182137                      | 42.9 %                                                     | 6.3 %                                                   |
| 182468                      | 41.8 %                                                     | -2.6 %                                                  |