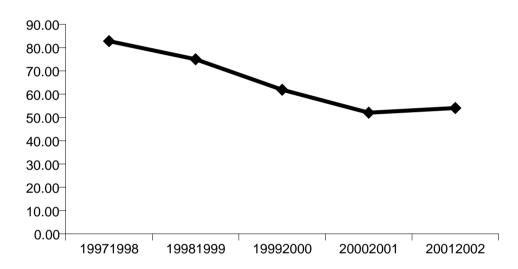

| Number of resolved offences | Resolution rate<br>(percentage of<br>offences<br>resolved) | Annual<br>percentage<br>variation in<br>resolution rate |
|-----------------------------|------------------------------------------------------------|---------------------------------------------------------|
| 30795                       | 76.6 %                                                     |                                                         |
| 30690                       | 76.2 %                                                     | -0.5 %                                                  |
| 31003                       | 77.3 %                                                     | 1.5 %                                                   |
| 34009                       | 78.1 %                                                     | 1.0 %                                                   |
| 34466                       | 77.7 %                                                     | -0.6 %                                                  |