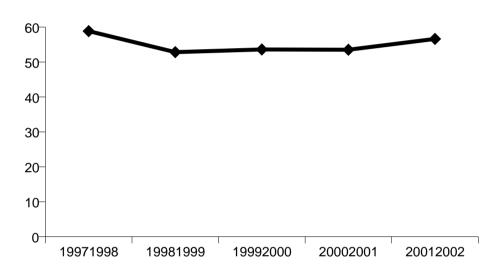

# VIOLENCE (1000 series offences)

| Fiscal year | Number of recorded offences | Annual percentage variation in recorded offences |
|-------------|-----------------------------|--------------------------------------------------|
| 1997/1998   | 40221                       |                                                  |
| 1998/1999   | 40274                       | 0.1 %                                            |
| 1999/2000   | 40090                       | -0.5 %                                           |
| 2000/2001   | 43534                       | 8.6 %                                            |
| 2001/2002   | 44384                       | 2.0 %                                            |

| Rate of recorder offences per 10,000 population | Annual percentage variation in rate of recorded offences per 10,000 population |
|-------------------------------------------------|--------------------------------------------------------------------------------|
| 106                                             |                                                                                |
| 106                                             | -0.3 %                                                                         |
| 105                                             | -1.0 %                                                                         |
| 112                                             | 7.2 %                                                                          |
| 113                                             | 0.4 %                                                                          |