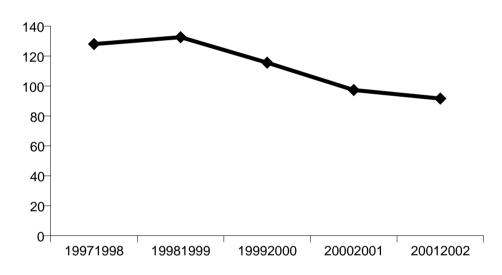

| Rate of recorder offences per 10,000 population | Annual percentage variation in rate of recorded offences per 10,000 population |
|-------------------------------------------------|--------------------------------------------------------------------------------|
| 106                                             |                                                                                |
| 106                                             | -0.3 %                                                                         |
| 105                                             | -1.0 %                                                                         |
| 112                                             | 7.2 %                                                                          |
| 113                                             | 0.4 %                                                                          |