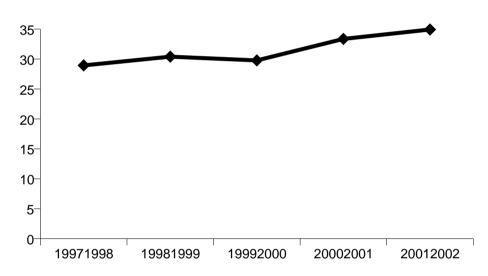

# VIOLENCE (1000 series offences)

| Fiscal year | Number of recorded offences | Annual percentage variation in recorded offences |
|-------------|-----------------------------|--------------------------------------------------|
| 1997/1998   | 40221                       |                                                  |
| 1998/1999   | 40274                       | 0.1 %                                            |
| 1999/2000   | 40090                       | -0.5 %                                           |
| 2000/2001   | 43534                       | 8.6 %                                            |
| 2001/2002   | 44384                       | 2.0 %                                            |

| Rate of recorder offences per 10,000 population | Annual percentage variation in rate of recorded offences per 10,000 population |
|-------------------------------------------------|--------------------------------------------------------------------------------|
| 106                                             |                                                                                |
| 106                                             | -0.3 %                                                                         |
| 105                                             | -1.0 %                                                                         |
| 112                                             | 7.2 %                                                                          |
| 113                                             | 0.4 %                                                                          |

| Number of resolved offences | Resolution rate<br>(percentage of<br>offences<br>resolved) | Annual<br>percentage<br>variation in<br>resolution rate |
|-----------------------------|------------------------------------------------------------|---------------------------------------------------------|
| 30795                       | 76.6 %                                                     |                                                         |
| 30690                       | 76.2 %                                                     | -0.5 %                                                  |
| 31003                       | 77.3 %                                                     | 1.5 %                                                   |
| 34009                       | 78.1 %                                                     | 1.0 %                                                   |
| 34466                       | 77.7 %                                                     | -0.6 %                                                  |