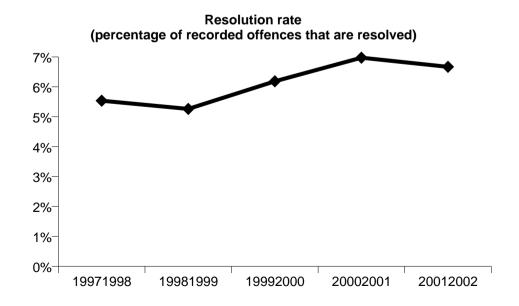

| Number of resolved offences | Resolution rate<br>(percentage of<br>offences<br>resolved) | Annual<br>percentage<br>variation in<br>resolution rate |
|-----------------------------|------------------------------------------------------------|---------------------------------------------------------|
| 49449                       | 88.4 %                                                     |                                                         |
| 50937                       | 89.0 %                                                     | 0.6 %                                                   |
| 48207                       | 89.8 %                                                     | 0.9 %                                                   |
| 48647                       | 89.8 %                                                     | 0.0 %                                                   |
| 47631                       | 87.9 %                                                     | -2.1 %                                                  |