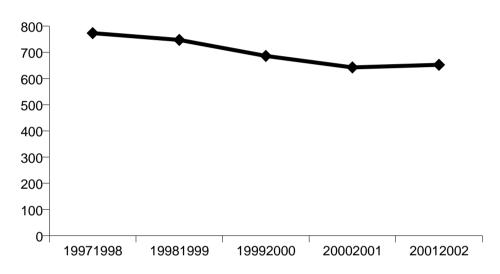

| Rate of recorded offences per 10,000 population | Annual<br>percentage<br>variation in rate<br>of recorded<br>offences per<br>10,000<br>population |
|-------------------------------------------------|--------------------------------------------------------------------------------------------------|
| 1228                                            |                                                                                                  |
| 1195                                            | -2.7 %                                                                                           |
| 1129                                            | -5.6 %                                                                                           |
| 1093                                            | -3.1 %                                                                                           |
| 1108                                            | 1.3 %                                                                                            |