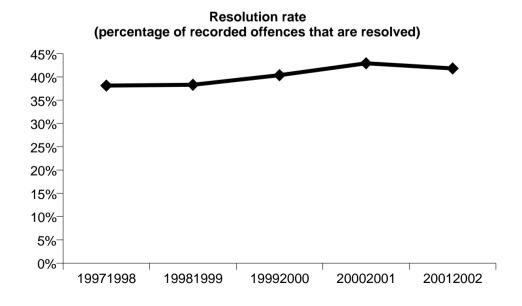

| Number of resolved offences | Resolution rate<br>(percentage of<br>offences<br>resolved) | Annual<br>percentage<br>variation in<br>resolution rate |
|-----------------------------|------------------------------------------------------------|---------------------------------------------------------|
| 177687                      | 38.1 %                                                     |                                                         |
| 174576                      | 38.3 %                                                     | 0.5 %                                                   |
| 174611                      | 40.4 %                                                     | 5.4 %                                                   |
| 182137                      | 42.9 %                                                     | 6.3 %                                                   |
| 182468                      | 41.8 %                                                     | -2.6 %                                                  |