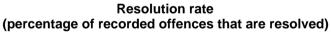

| Number of resolved offences | Resolution rate<br>(percentage of<br>offences<br>resolved) | Annual<br>percentage<br>variation in<br>resolution rate |
|-----------------------------|------------------------------------------------------------|---------------------------------------------------------|
| 177687                      | 38.1 %                                                     |                                                         |
| 174576                      | 38.3 %                                                     | 0.5 %                                                   |
| 174611                      | 40.4 %                                                     | 5.4 %                                                   |
| 182137                      | 42.9 %                                                     | 6.3 %                                                   |
| 182468                      | 41.8 %                                                     | -2.6 %                                                  |