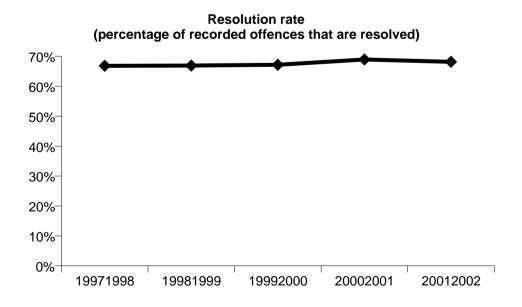

| Number of resolved offences | Resolution rate<br>(percentage of<br>offences<br>resolved) | Annual<br>percentage<br>variation in<br>resolution rate |
|-----------------------------|------------------------------------------------------------|---------------------------------------------------------|
| 177687                      | 38.1 %                                                     |                                                         |
| 174576                      | 38.3 %                                                     | 0.5 %                                                   |
| 174611                      | 40.4 %                                                     | 5.4 %                                                   |
| 182137                      | 42.9 %                                                     | 6.3 %                                                   |
| 182468                      | 41.8 %                                                     | -2.6 %                                                  |