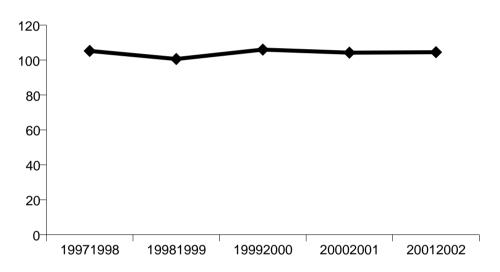

| Rate of recorder offences per 10,000 population | Annual percentage variation in rate of recorded offences per 10,000 population |
|-------------------------------------------------|--------------------------------------------------------------------------------|
| 106                                             |                                                                                |
| 106                                             | -0.3 %                                                                         |
| 105                                             | -1.0 %                                                                         |
| 112                                             | 7.2 %                                                                          |
| 113                                             | 0.4 %                                                                          |