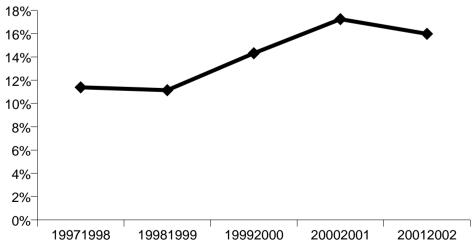

--------------------------------------|
| 8990                        | 11.4 %                                                     |                                                         |
| 8752                        | 11.1 %                                                     | -2.2 %                                                  |
| 10287                       | 14.3 %                                                     | 28.5 %                                                  |
| 10579                       | 17.2 %                                                     | 20.4 %                                                  |
| 9700                        | 16.0 %                                                     | -7.3 %                                                  |







Years ended 30 June

### **Car Conversion / Unlawful Taking**

| Fiscal year | Number of recorded offences | Annual percentage variation in recorded offences |
|-------------|-----------------------------|--------------------------------------------------|
| 1997/1998   | 31384                       |                                                  |
| 1998/1999   | 28565                       | -9.0 %                                           |
| 1999/2000   | 23708                       | -17.0 %                                          |
| 2000/2001   | 20184                       | -14.9 %                                          |
| 2001/2002   | 21284                       | 5.4 %                                            |

| Rate of recorded offences per 10,000 population | Ann