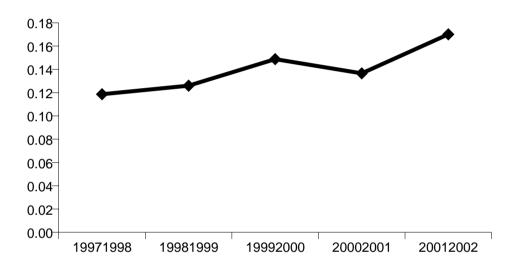

| Rate of recorded offences per 10,000 population | Annual<br>percentage<br>variation in rate<br>of recorded<br>offences per<br>10,000<br>population |
|-------------------------------------------------|--------------------------------------------------------------------------------------------------|
| 8                                               |                                                                                                  |
| 8                                               | -3.9 %                                                                                           |
| 8                                               | 0.1 %                                                                                            |
| 8                                               | -1.6 %                                                                                           |
| 9                                               | 11.9 %                                                                                           |