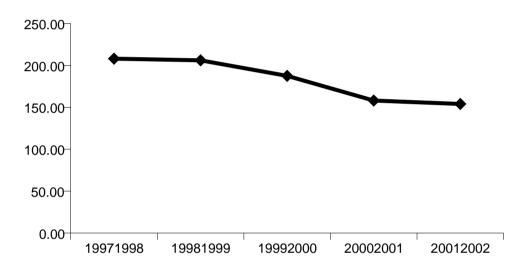

| Rate of recorder offences per 10,000 population | Annual percentage variation in rate of recorded offences per 10,000 population |
|-------------------------------------------------|--------------------------------------------------------------------------------|
| 106                                             |                                                                                |
| 106                                             | -0.3 %                                                                         |
| 105                                             | -1.0 %                                                                         |
| 112                                             | 7.2 %                                                                          |
| 113                                             | 0.4 %                                                                          |