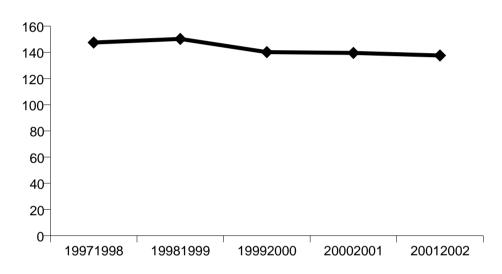

| Rate of recorded offences per 10,000 population | Annual percentage variation in rate of recorded offences per 10,000 population |
|-------------------------------------------------|--------------------------------------------------------------------------------|
| 147                                             |                                                                                |
| 150                                             | 1.9 %                                                                          |
| 140                                             | -6.7 %                                                                         |
| 140                                             | -0.4 %                                                                         |
| 138                                             | -1.4 %                                                                         |