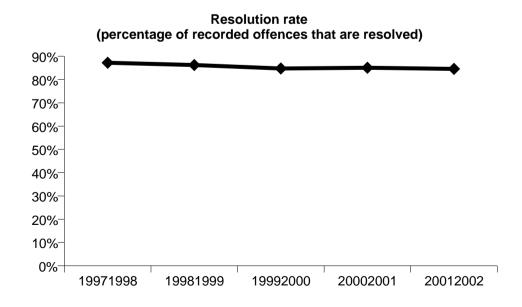

| Number of resolved offences | Resolution rate<br>(percentage of<br>offences<br>resolved) | Annual<br>percentage<br>variation in<br>resolution rate |
|-----------------------------|------------------------------------------------------------|---------------------------------------------------------|
| 30795                       | 76.6 %                                                     |                                                         |
| 30690                       | 76.2 %                                                     | -0.5 %                                                  |
| 31003                       | 77.3 %                                                     | 1.5 %                                                   |
| 34009                       | 78.1 %                                                     | 1.0 %                                                   |
| 34466                       | 77.7 %                                                     | -0.6 %                                                  |