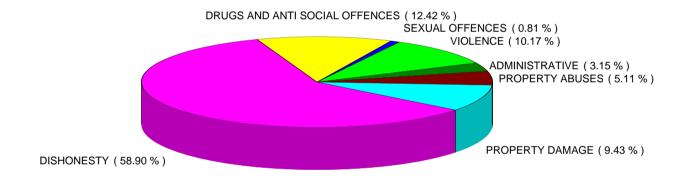

### **Proportion of Total Recorded Crime by Offence Category**

Years ended 30 June

| Offence Category      | 1999/2000 | 2000/2001 | 2001/2002 |
|-----------------------|-----------|-----------|-----------|
| VIOLENCE              | 9.27 %    | 10.26 %   | 10.17 %   |
| SEXUAL OFFENCES       | 0.72 %    | 0.74 %    | 0.81 %    |
| DRUGS AND ANTI SOCIAL | 12.42 %   | 12.76 %   | 12.42 %   |
| DISHONESTY            | 60.81 %   | 58.76 %   | 58.90 %   |
| PROPERTY DAMAGE       | 9.39 %    | 9.53 %    | 9.43 %    |
| PROPERTY ABUSES       | 4.75 %    | 4.90 %    | 5.11 %    |
| ADMINISTRATIVE        | 2.64 %    | 3.05 %    | 3.15 %    |
| Total                 | 100.00%   | 100.00%   | 100.00%   |