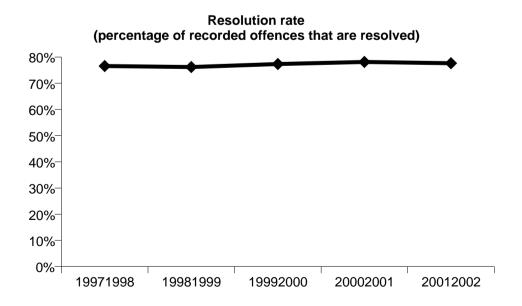

| Number of resolved offences | Resolution rate<br>(percentage of<br>offences<br>resolved) | Annual<br>percentage<br>variation in<br>resolution rate |
|-----------------------------|------------------------------------------------------------|---------------------------------------------------------|
| 30795                       | 76.6 %                                                     |                                                         |
| 30690                       | 76.2 %                                                     | -0.5 %                                                  |
| 31003                       | 77.3 %                                                     | 1.5 %                                                   |
| 34009                       | 78.1 %                                                     | 1.0 %                                                   |
| 34466                       | 77.7 %                                                     | -0.6 %                                                  |