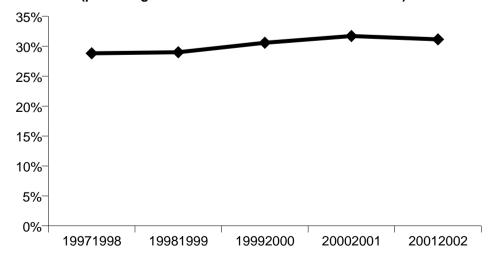

# SEXUAL OFFENCES ( 2000 series offences )

| Fiscal year | Number of recorded offences | Annual percentage variation in recorded offences |
|-------------|-----------------------------|--------------------------------------------------|
| 1997/1998   | 3221                        |                                                  |
| 1998/1999   | 3109                        | -3.5 %                                           |
| 1999/2000   | 3130                        | 0.7 %                                            |
| 2000/2001   | 3119                        | -0.4 %                                           |
| 2001/2002   | 3544                        | 13.6 %                                           |

| Rate of recorded offences per 10,000 population | Annual<br>percentage<br>variation in rate<br>of recorded<br>offences per<br>10,000<br>population |
|-------------------------------------------------|--------------------------------------------------------------------------------------------------|
| 8                                               |                                                                                                  |
| 8                                               | -3.9 %                                                                                           |
| 8                                               | 0.1 %                                                                                            |
| 8                                               | -1.6 %                                                                                           |
| 9                                               | 11.9 %                                                                                           |

| Number of resolved offences | Resolution rate<br>(percentage of<br>offences<br>resolved) | Annual<br>percentage<br>variation in<br>resolution rate |
|-----------------------------|------------------------------------------------------------|---------------------------------------------------------|
| 1789                        | 55.5 %                                                     |                                                         |
| 1566                        | 50.4 %                                                     | -9.3 %                                                  |
| 1626                        | 51.9 %                                                     | 3.1 %                                                   |
| 1719                        | 55.1 %                                                     | 6.1 %                                                   |
| 2059                        | 58.1 %                                                     | 5.4 %                                                   |