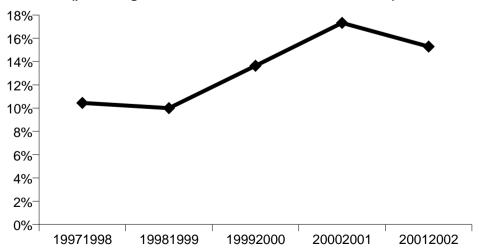

| Number of resolved offences | Resolution rate<br>(percentage of<br>offences<br>resolved) | Annual<br>percentage<br>variation in<br>resolution rate |
|-----------------------------|------------------------------------------------------------|---------------------------------------------------------|
| 1789                        | 55.5 %                                                     |                                                         |
| 1566                        | 50.4 %                                                     | -9.3 %                                                  |
| 1626                        | 51.9 %                                                     | 3.1 %                                                   |
| 1719                        | 55.1 %                                                     | 6.1 %                                                   |
| 2059                        | 58.1 %                                                     | 5.4 %                                                   |