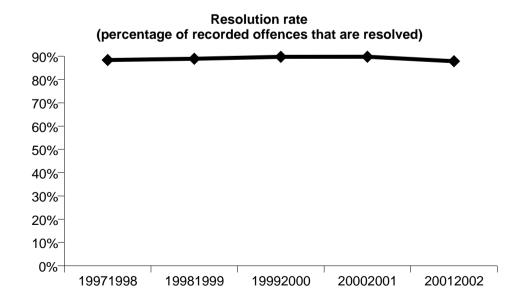

| Number of resolved offences | Resolution rate<br>(percentage of<br>offences<br>resolved) | Annual<br>percentage<br>variation in<br>resolution rate |
|-----------------------------|------------------------------------------------------------|---------------------------------------------------------|
| 177687                      | 38.1 %                                                     |                                                         |
| 174576                      | 38.3 %                                                     | 0.5 %                                                   |
| 174611                      | 40.4 %                                                     | 5.4 %                                                   |
| 182137                      | 42.9 %                                                     | 6.3 %                                                   |
| 182468                      | 41.8 %                                                     | -2.6 %                                                  |