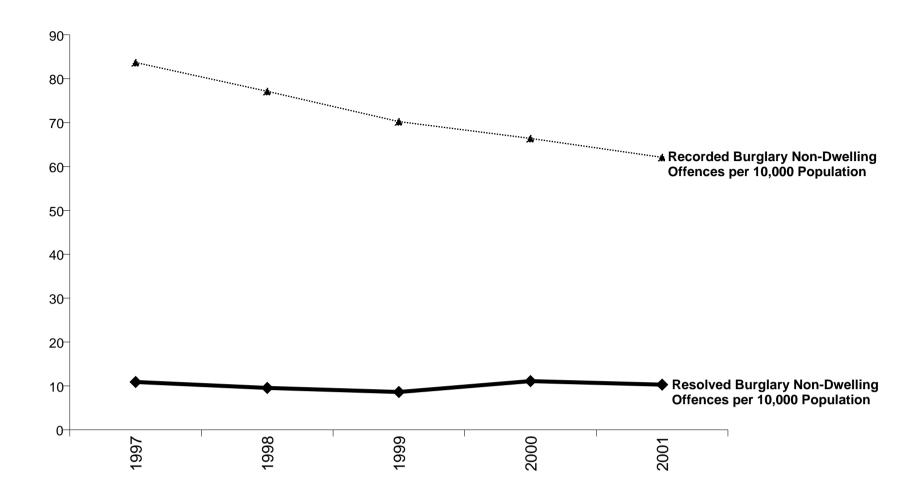

## Recorded & Resolved Burglary Non-Dwelling Offences per 10,000 Population

**Years Ended 31 December** 

## Recorded & Resolved Burglary Non-Dwelling Offences per 10,000 Population

| Occurrence<br>Calendar<br>Year | Recorded | Resolved | Percent<br>Resolved<br>Offences | Percent<br>Variation in<br>Recorded<br>Offences | Resolved | per 10,000 | Resolved<br>Offences<br>per 10,000<br>Population |
|--------------------------------|----------|----------|---------------------------------|-------------------------------------------------|----------|------------|--------------------------------------------------|
| 2001                           | 24,090   | 3,989    | 16.6                            | -5.6                                            | -6.4     | 62.1       | 10.3                                             |
| 2000                           | 25,521   | 4,263    | 16.7                            | -5.0                                            | 29.4     | 66.4       | 11.1                                             |
| 1999                           | 26,869   | 3,295    | 12.3                            | -8.5                                            | -9.3     | 70.2       | 8.6                                              |
| 1998                           | 29,351   | 3,632    | 12.4                            | -7.3                                            | -11.8    | 77.1       | 9.5                                              |
| 1997                           | 31,651   | 4,116    | 13.0                            |                                                 |          | 83.7       | 10.9                                             |