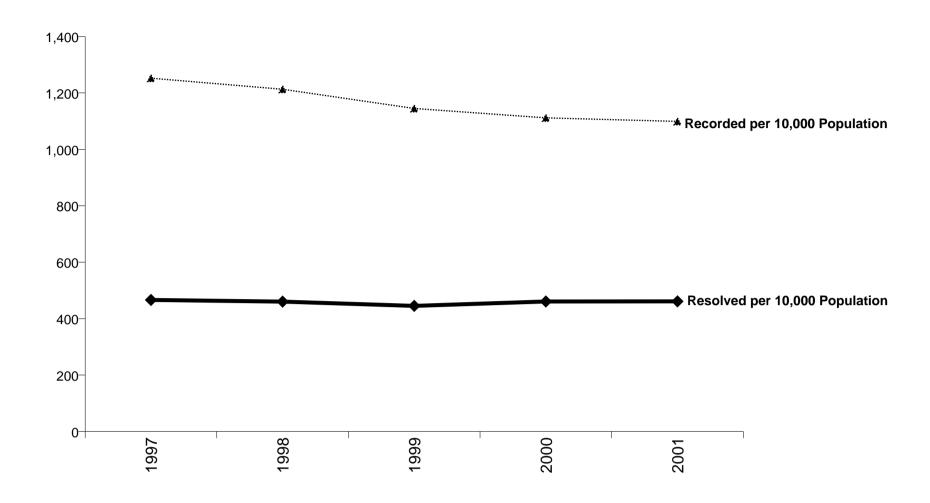

## Recorded and Resolved Offences per 10,000 Population

Years Ended 31 December

### **Total Recorded Offences**

| Occurrence<br>Calendar<br>Year | Recorded | Resolved | Percent<br>Resolved<br>Offences | Percent<br>Variation in<br>Recorded<br>Offences | Resolved | per 10,000 | Resolved<br>Offences<br>per 10,000<br>Population |
|--------------------------------|----------|----------|---------------------------------|-------------------------------------------------|----------|------------|--------------------------------------------------|
| 2001                           | 426,526  | 179,007  | 42.0                            | 0.2                                             | -1.1     | 1,099.2    | 461.3                                            |
| 2000                           | 427,230  | 177,034  | 41.4                            | 2.5                                             | -4.0     | 1,111.7    | 460.6                                            |
| 1999                           | 438,074  | 170,299  | 38.9                            | 5.1                                             | 2.8      | 1,145.1    | 445.1                                            |
| 1998                           | 461,677  | 175,176  | 37.9                            | 2.5                                             | 0.6      | 1,213.2    | 460.3                                            |
| 1997                           | 473,547  | 176,299  | 37.2                            |                                                 |          | 1,252.3    | 466.2                                            |