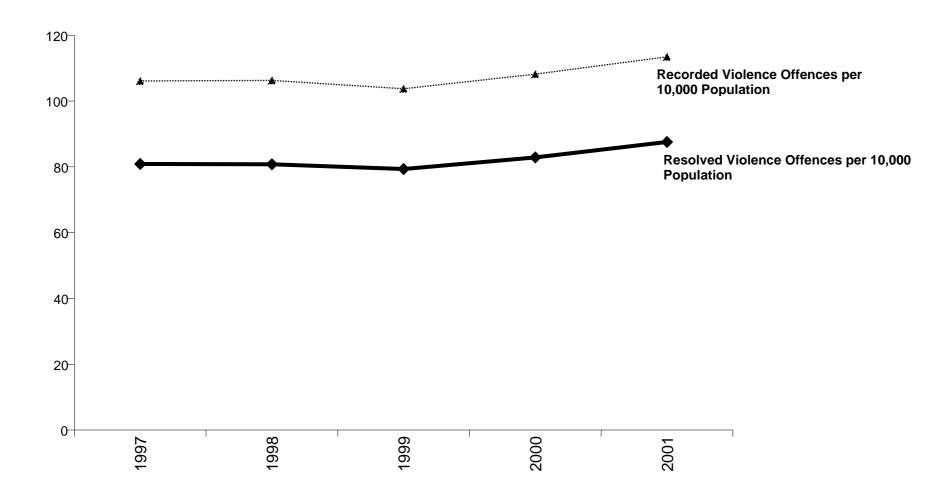

## Recorded & Resolved Violence Offences per 10,000 Population

**Years Ended 31 December** 

## Recorded & Resolved Violence Offences per 10,000 Population

| Occurrence<br>Calendar<br>Year | Recorded | Resolved | Percent<br>Resolved<br>Offences | Percent<br>Variation in<br>Recorded<br>Offences | Resolved | per 10,000 | Resolved<br>Offences<br>per 10,000<br>Population |
|--------------------------------|----------|----------|---------------------------------|-------------------------------------------------|----------|------------|--------------------------------------------------|
| 2001                           | 44,024   | 33,978   | 77.2                            | 5.9                                             | 6.7      | 113.4      | 87.6                                             |
| 2000                           | 41,573   | 31,849   | 76.6                            | 4.7                                             | 4.9      | 108.2      | 82.9                                             |
| 1999                           | 39,688   | 30,348   | 76.5                            | -1.9                                            | -1.3     | 103.7      | 79.3                                             |
| 1998                           | 40,441   | 30,739   | 76.0                            | 0.8                                             | 0.5      | 106.3      | 80.8                                             |
| 1997                           | 40,121   | 30,578   | 76.2                            |                                                 |          | 106.1      | 80.9                                             |