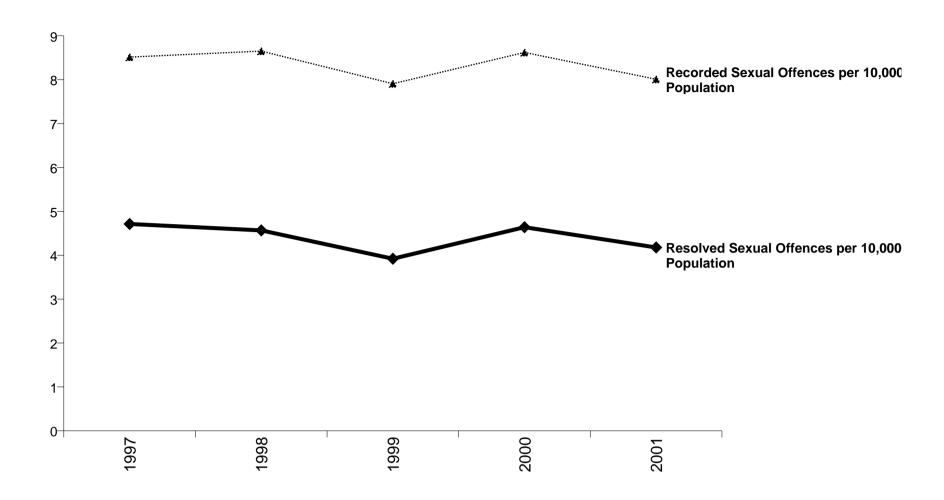

## Recorded & Resolved Sexual Offences per 10,000 Population

**Years Ended 31 December** 

## Recorded & Resolved Sexual Offences per 10,000 Population

| Occurrence<br>Calendar<br>Year | Recorded | Resolved | Percent<br>Resolved<br>Offences | Percent<br>Variation in<br>Recorded<br>Offences | Resolved | per 10,000 | Resolved<br>Offences<br>per 10,000<br>Population |
|--------------------------------|----------|----------|---------------------------------|-------------------------------------------------|----------|------------|--------------------------------------------------|
| 2001                           | 3,109    | 1,621    | 52.1                            | -6.2                                            | -9.1     | 8.0        | 4.2                                              |
| 2000                           | 3,314    | 1,783    | 53.8                            | 9.5                                             | 18.9     | 8.6        | 4.6                                              |
| 1999                           | 3,026    | 1,500    | 49.6                            | -8.1                                            | -13.7    | 7.9        | 3.9                                              |
| 1998                           | 3,293    | 1,738    | 52.8                            | 2.3                                             | -2.5     | 8.7        | 4.6                                              |
| 1997                           | 3,220    | 1,782    | 55.3                            |                                                 |          | 8.5        | 4.7                                              |