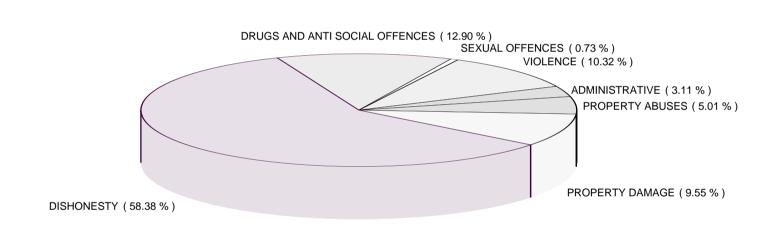

## **Proportion of Total Recorded Crime by Offence Group**

**Years Ended 31 December** 

|                                | 1999     | 2000     | 2001     |
|--------------------------------|----------|----------|----------|
| VIOLENCE                       | 9.06 %   | 9.73 %   | 10.32 %  |
| SEXUAL OFFENCES                | 0.69 %   | 0.78 %   | 0.73 %   |
| DRUGS AND ANTI SOCIAL OFFENCES | 12.79 %  | 12.49 %  | 12.90 %  |
| DISHONESTY                     | 61.42 %  | 59.63 %  | 58.38 %  |
| PROPERTY DAMAGE                | 8.95 %   | 9.48 %   | 9.55 %   |
| PROPERTY ABUSES                | 4.58 %   | 4.94 %   | 5.01 %   |
| ADMINISTRATIVE                 | 2.51 %   | 2.96 %   | 3.11 %   |
| Total                          | 100.00 % | 100.00 % | 100.00 % |

# Total Offences By Group December Year 2001