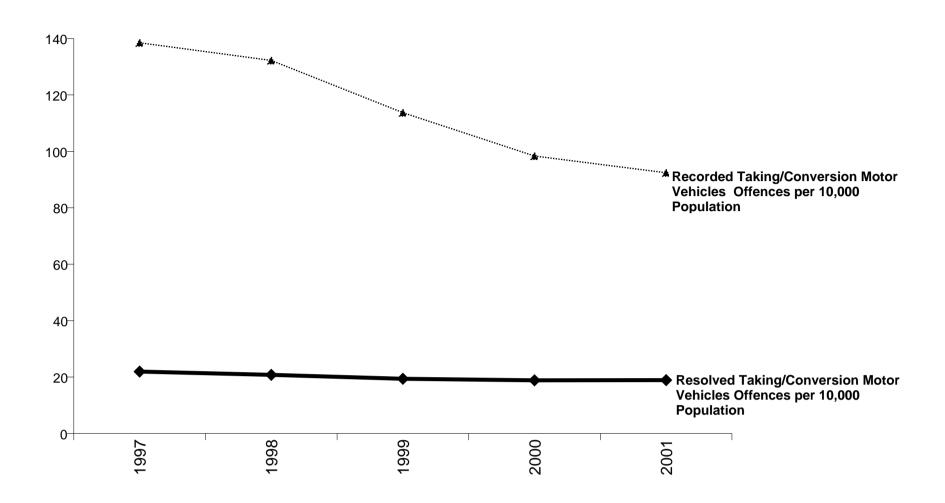

## Recorded & Resolved Taking/Conversion Motor Vehicles Offences per 10,000 Population

**Years Ended 31 December** 

## Recorded & Resolved Taking/Conversion Motor Vehicles Offences per 10,000 Population

Years Ended 31 December

| Occurrence<br>Calendar<br>Year | Recorded | Resolved | Percent<br>Resolved<br>Offences | Percent<br>Variation in<br>Recorded<br>Offences | Resolved | per 10,000 | Resolved<br>Offences<br>per 10,000<br>Population |
|--------------------------------|----------|----------|---------------------------------|-------------------------------------------------|----------|------------|--------------------------------------------------|
| 2001                           | 20,201   | 3,801    | 18.8                            | -8.1                                            | 2.6      | 52.1       | 9.8                                              |
| 2000                           | 21,992   | 3,706    | 16.9                            | -14.4                                           | 1.0      | 57.2       | 9.6                                              |
| 1999                           | 25,680   | 3,669    | 14.3                            | -16.6                                           | -3.2     | 67.1       | 9.6                                              |
| 1998                           | 30,803   | 3,789    | 12.3                            | -4.0                                            | -7.1     | 80.9       | 10.0                                             |
| 1997                           | 32,082   | 4,078    | 12.7                            |                                                 |          | 84.8       | 10.8                                             |

Note: Comprises Offence Code Group 4210 only