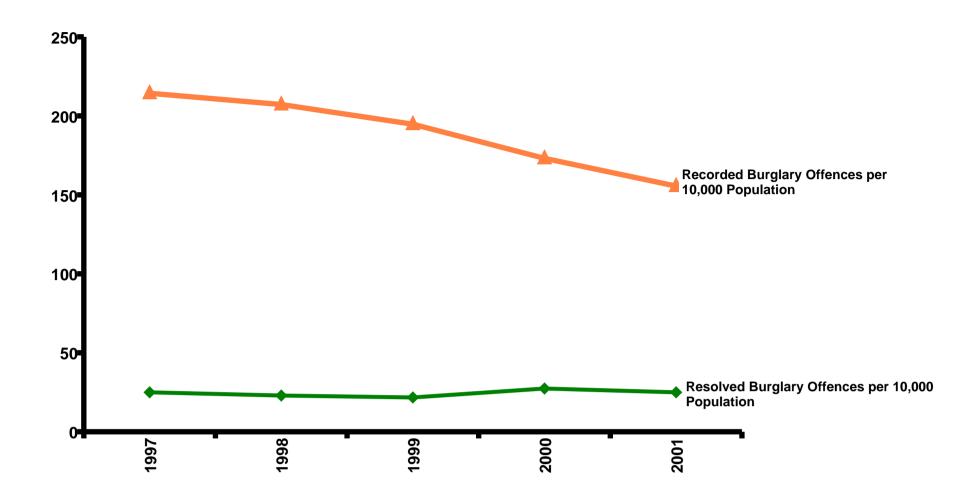

## Recorded & Resolved Burglary Offences per 10,000 Population

**Years Ended 31 December** 

## Recorded & Resolved Burglary Offences per 10,000 Population

| Occurrence<br>Calendar<br>Year | Recorded | Resolved | Percent<br>Resolved<br>Offences | Percent<br>Variation in<br>Recorded<br>Offences | Resolved | per 10,000 | Resolved<br>Offences<br>per 10,000<br>Population |
|--------------------------------|----------|----------|---------------------------------|-------------------------------------------------|----------|------------|--------------------------------------------------|
| 2001                           | 60,345   | 9,684    | 16.0                            | -9.3                                            | -8.0     | 155.5      | 25.0                                             |
| 2000                           | 66,520   | 10,521   | 15.8                            | -10.7                                           | 26.7     | 173.1      | 27.4                                             |
| 1999                           | 74,490   | 8,303    | 11.1                            | -5.5                                            | -5.0     | 194.7      | 21.7                                             |
| 1998                           | 78,832   | 8,741    | 11.1                            | -2.7                                            | -7.4     | 207.1      | 23.0                                             |
| 1997                           | 81,027   | 9,441    | 11.7                            |                                                 |          | 214.3      | 25.0                                             |