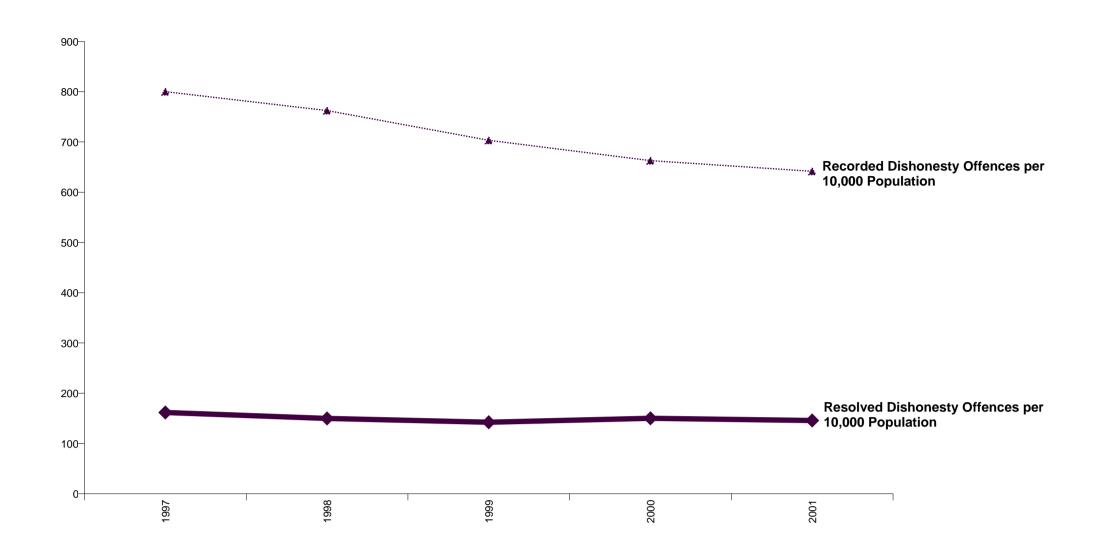

## Recorded & Resolved Dishonesty per 10,000 Population

Years Ended 31 December

## Recorded & Resolved Dishonesty Offences per 10,000 Population

| Occurrence<br>Calendar<br>Year | Recorded | Resolved | Percent<br>Resolved<br>Offences | Percent<br>Variation in<br>Recorded<br>Offences | Resolved | Recorded<br>Offences<br>per 10,000<br>Population | •     |
|--------------------------------|----------|----------|---------------------------------|-------------------------------------------------|----------|--------------------------------------------------|-------|
| 2001                           | 249,002  | 56,523   | 22.7                            | -2.3                                            | -2.0     | 641.7                                            | 145.7 |
| 2000                           | 254,750  | 57,661   | 22.6                            | -5.3                                            | 6.0      | 662.9                                            | 150.0 |
| 1999                           | 269,075  | 54,413   | 20.2                            | -7.3                                            | -4.5     | 703.3                                            | 142.2 |
| 1998                           | 290,194  | 56,984   | 19.6                            | -4.1                                            | -6.8     | 762.5                                            | 149.7 |
| 1997                           | 302,531  | 61,118   | 20.2                            |                                                 |          | 800.1                                            | 161.6 |