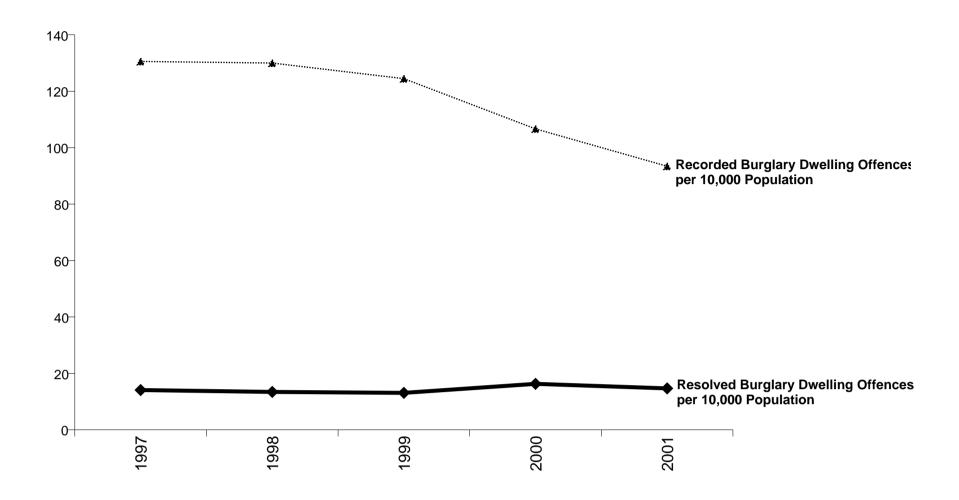

## Recorded & Resolved Burglary Dwelling Offences per 10,000 Population

**Years Ended 31 December** 

## Recorded & Resolved Burglary Dwelling Offences per 10,000 Population

| Occurrence<br>Calendar<br>Year | Recorded | Resolved | Percent<br>Resolved<br>Offences | Percent<br>Variation in<br>Recorded<br>Offences | Resolved | per 10,000 | Resolved<br>Offences<br>per 10,000<br>Population |
|--------------------------------|----------|----------|---------------------------------|-------------------------------------------------|----------|------------|--------------------------------------------------|
| 2001                           | 36,255   | 5,695    | 15.7                            | -11.6                                           | -9.0     | 93.4       | 14.7                                             |
| 2000                           | 40,999   | 6,258    | 15.3                            | -13.9                                           | 25.0     | 106.7      | 16.3                                             |
| 1999                           | 47,621   | 5,008    | 10.5                            | -3.8                                            | -2.0     | 124.5      | 13.1                                             |
| 1998                           | 49,481   | 5,109    | 10.3                            | 0.2                                             | -4.1     | 130.0      | 13.4                                             |
| 1997                           | 49,376   | 5,325    | 10.8                            |                                                 |          | 130.6      | 14.1                                             |