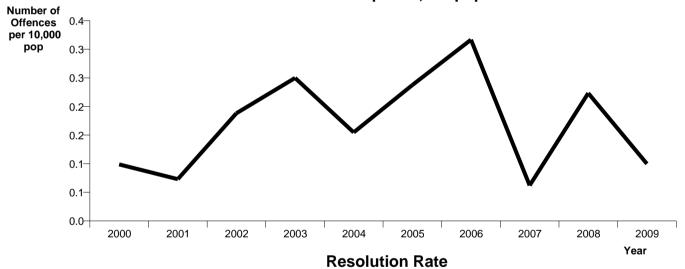

An incident that is reported to or detected by Police where Police believe an offence is likely to have been committed is counted as a Recorded Offence.

A Recorded Offence is considered to be a Resolved Offence by Police when an offender is identified and dealt with. (E.g. warned, cautioned, prosecuted, etc.)

Resolution Rate is the percentage of Recorded Offences that are resolved.

If an offence is resolved 15 days or more after the end of the year it will not appear in the Official Crime Statistics for that or any other year. Resolution Rate therefore undercounts the number of cases that Police have resolved. This phenomenon has a more marked impact for some types of offences than others, such as offences that require long investigations (E.g. many serial crimes, burglaries and murders).