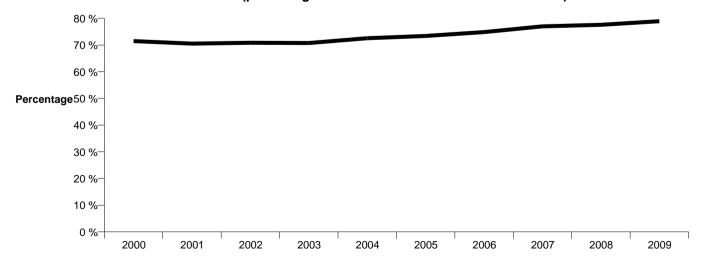

33                         | 77.0 %             | 2.1 %                              |
| 2008             | 9,237                | 4.1 %                                | 187.5                                            | 2.2 %                                                            | 7,165                         | 77.6 %             | 0.6 %                              |
| 2009             | 10,284               | 11.3 %                               | 205.1                                            | 9.4 %                                                            | 8,116                         | 78.9 %             | 1.4 %                              |

### Recorded Offences per 10,000 population



### **Resolution Rate**

#### (percentage of recorded offences that are resolved)



Year

Years ending 31 December

### **SEXUAL**

| Calendar<br>Year | Recorded<br>Offences | Variation in<br>Recorded<br>Offences | Recorded<br>Offences Per<br>10,000<br>Population | Variation In<br>Recorded<br>Offences Per<br>10,000<br>Population | Total<br>Resolved<br>Offences | Resolution<br>Rate | Variation In<br>Resolution<br>Rate |
|------------------|----------------------|--------------------------------------|--------------------------------------------------|------------------------------------------------------------------|-------------------------------|--------------------|------------------------------------|
| 2000             | 379                  |                                      | 9.4                                              |