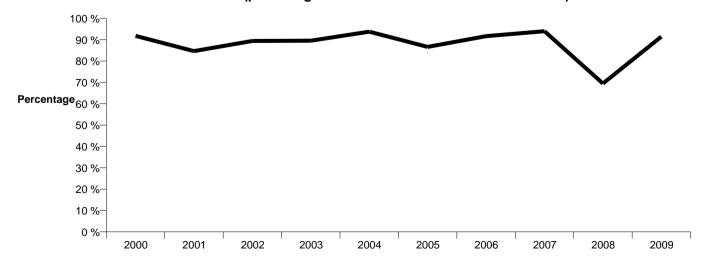

Resolution Rate is the percentage of Recorded Offences that are resolved.

If an offence is resolved 15 days or more after the end of the year it will not appear in the Official Crime Statistics for that or any other year. Resolution Rate therefore undercounts the number of cases that Police have resolved. This phenomenon has a more marked impact for some types of offences than others, such as offences that require long investigations (E.g. many serial crimes, burglaries and murders).