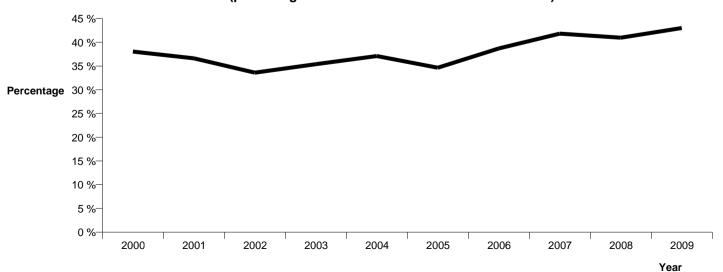

### SUMMARY OF DISTRICT RECORDED AND RESOLVED CRIME, BY CATEGORY Years ending 31 December

| Offence Category   Offence Class Description   Recorded 2007   2009   2009   2009   2009   2009   2009   2009   2009   2009   2009   2009   2009   2009   2009   2009   2009   2009   2009   2009   2009   2009   2009   2009   2009   2009   2009   2009   2009   2009   2009   2009   2009   2009   2009   2009   2009   2009   2009   2009   2009   2009   2009   2009   2009   2009   2009   2009   2009   2009   2009   2009   2009   2009   2009   2009   2009   2009   2009   2009   2009   2009   2009   2009   2009   2009   2009   2009   2009   2009   2009   2009   2009   2009   2009   2009   2009   2009   2009   2009   2009   2009   2009   2009   2009   2009   2009   2009   2009   2009   2009   2009   2009   2009   2009   2009   2009   2009   2009   2009   2009   2009   2009   2009   2009   2009   2009   2009   2009   2009   2009   2009   2009   2009   2009   2009   2009   2009   2009   2009   2009   2009   2009   2009   2009   2009   2009   2009   2009   2009   2009   2009   2009   2009   2009   2009   2009   2009   2009   2009   2009   2009   2009   2009   2009   2009   2009   2009   2009   2009   2009   2009   2009   2009   2009   2009   2009   2009   2009   2009   2009   2009   2009   2009   2009   2009   2009   2009   2009   2009   2009   2009   2009   2009   2009   2009   2009   2009   2009   2009   2009   2009   2009   2009   2009   2009   2009   2009   2009   2009   2009   2009   2009   2009   2009   2009   2009   2009   2009   2009   2009   2009   2009   2009   2009   2009   2009   2009   2009   2009   2009   2009   2009   2009   2009   2009   2009   2009   2009   2009   2009   2009   2009   2009   2009   2009   2009   2009   2009   2009   2009   2009   2009   2009   2009   2009   2009   2009   2009   2009   2009   2009   2009   2009   2009   2009   2009   2009   2009   2009   2009   2009   2009   2009   2009   2009   2009   2009   2009   2009   2009   2009   2009   2009   2009   2009   2009   2009   2009   2009   2009   2009   2009   2009   2009   2009   2009   2009   2009   2009   2009   2009   2009   2009    |              |             |        |        | nber    | i Decei | enaing 3 | rearse |        |                                 |                  |
|------------------------------------------------------------------------------------------------------------------------------------------------------------------------------------------------------------------------------------------------------------------------------------------------------------------------------------------------------------------------------------------------------------------------------------------------------------------------------------------------------------------------------------------------------------------------------------------------------------------------------------------------------------------------------------------------------------------------------------------------------------------------------------------------------------------------------------------------------------------------------------------------------------------------------------------------------------------------------------------------------------------------------------------------------------------------------------------------------------------------------------------------------------------------------------------------------------------------------------------------------------------------------------------------------------------------------------------------------------------------------------------------------------------------------------------------------------------------------------------------------------------------------------------------------------------------------------------------------------------------------------------------------------------------------------------------------------------------------------------------------------------------------------------------------------------------------------------------------------------------------------------------------------------------------------------------------------------------------------------------------------------------------------------------------------------------------------------------------------------------------|--------------|-------------|--------|--------|---------|---------|----------|--------|--------|---------------------------------|------------------|
| Car Conversion Etc                                                                                                                                                                                                                                                                                                                                                                                                                                                                                                                                                                                                                                                                                                                                                                                                                                                                                                                                                                                                                                                                                                                                                                                                                                                                                                                                                                                                                                                                                                                                                                                                                                                                                                                                                                                                                                                                                                                                                                                                                                                                                                           | Resolved Res | esolved Res |        |        |         |         |          |        |        | Offence Class Description       | Offence Category |
| DishonestyMiscellaneous   39   48   65   23.1 %   35.4 %   12   8   25   30.8 %   16.7 %                                                                                                                                                                                                                                                                                                                                                                                                                                                                                                                                                                                                                                                                                                                                                                                                                                                                                                                                                                                                                                                                                                                                                                                                                                                                                                                                                                                                                                                                                                                                                                                                                                                                                                                                                                                                                                                                                                                                                                                                                                     | 10.8 % 10    | 902 10      | 934    | 977    | -0.4 %  | -2.8 %  | 8,741    | 8,779  | 9,030  | Burglary                        | Dishonesty       |
| Fraud                                                                                                                                                                                                                                                                                                                                                                                                                                                                                                                                                                                                                                                                                                                                                                                                                                                                                                                                                                                                                                                                                                                                                                                                                                                                                                                                                                                                                                                                                                                                                                                                                                                                                                                                                                                                                                                                                                                                                                                                                                                                                                                        | 21.8 % 18    | 972 21      | 944    | 1,156  | 13.1 %  | -5.5 %  | 5,666    | 5,008  | 5,301  | Car Conversion Etc              |                  |
| Receiving   390   351   336   -10.0 %   -4.3 %   377   342   330   96.7 %   97.4 %                                                                                                                                                                                                                                                                                                                                                                                                                                                                                                                                                                                                                                                                                                                                                                                                                                                                                                                                                                                                                                                                                                                                                                                                                                                                                                                                                                                                                                                                                                                                                                                                                                                                                                                                                                                                                                                                                                                                                                                                                                           | 30.8 % 16    | 25 30       | 8      | 12     | 35.4 %  | 23.1 %  | 65       | 48     | 39     | Dishonesty/Miscellaneous        |                  |
| Theft                                                                                                                                                                                                                                                                                                                                                                                                                                                                                                                                                                                                                                                                                                                                                                                                                                                                                                                                                                                                                                                                                                                                                                                                                                                                                                                                                                                                                                                                                                                                                                                                                                                                                                                                                                                                                                                                                                                                                                                                                                                                                                                        | 36.1 % 29    | 573 36      | 581    | 565    | -15.0 % | 27.0 %  | 1,689    | 1,987  | 1,564  | Fraud                           |                  |
| Dishonesty   Commonwealth   Common | 96.7 % 97    | 330 96      | 342    | 377    | -4.3 %  | -10.0 % | 336      | 351    | 390    | Receiving                       |                  |
| Offence Category         Offence Class Description         Recorded 2007         Recorded 2009         Variance 07-08         Variance 08-09         Variance 09-09         Variance 2009         Resolved 2009         Resolved 2009         Resolved 2009         Percent 2009         Percent Resolved 2009         Percent 2009                                                                                                                                                                                                                                                                                                                                                                                                                                                                                                                                                                                             | 17.1 % 16    | 1,982 17    | 1,929  | 1,966  | 10.4 %  | 0.5 %   | 12,733   | 11,531 | 11,472 | Theft                           |                  |
| Offence Category         Offence Class Description         Recorded 2007 2008         Recorded 2009 2009         Variance 2007 2008         2009 2009 2009         Resolved 2009 2007 2008         Resolved 2009 2009         Resolved 2009 2008         Resolved 2009 2009         Resolved 2009 2008         Resolved 2009 2008         Resolved 2009 2008         Resolved 2009 2008         Resolved 2009 2009         Resolved 2009 2008         Resolved 2009 2009         R                                                                                                                                                                                                                                                                                                                                                                                                                                                                                                                                              | 18.2 % 17.   | 4,784 18    | 4,738  | 5,053  | 5.5 %   | -0.3 %  | 29,230   | 27,704 | 27,796 |                                 | Dishonesty       |
| Endangering   86   51   75   -40.7 %   47.1 %   77   39   68   89.5 %   76.5 %   76.5 %   76.5 %   76.5 %   76.5 %   76.5 %   76.5 %   76.5 %   76.5 %   76.5 %   76.5 %   76.5 %   76.5 %   76.5 %   76.5 %   76.5 %   76.5 %   76.5 %   76.5 %   76.5 %   76.5 %   76.5 %   76.5 %   76.5 %   76.5 %   76.5 %   76.5 %   76.5 %   76.5 %   76.5 %   76.5 %   76.5 %   76.5 %   76.5 %   76.5 %   76.5 %   76.5 %   76.5 %   76.5 %   76.5 %   76.5 %   76.5 %   76.5 %   76.5 %   76.5 %   76.5 %   76.5 %   76.5 %   76.5 %   76.5 %   76.5 %   76.5 %   76.5 %   76.5 %   76.5 %   76.5 %   76.5 %   76.5 %   76.5 %   76.5 %   76.5 %   76.5 %   76.5 %   76.5 %   76.5 %   76.5 %   76.5 %   76.5 %   76.5 %   76.5 %   76.5 %   76.5 %   76.5 %   76.5 %   76.5 %   76.5 %   76.5 %   76.5 %   76.5 %   76.5 %   76.5 %   76.5 %   76.5 %   76.5 %   76.5 %   76.5 %   76.5 %   76.5 %   76.5 %   76.5 %   76.5 %   76.5 %   76.5 %   76.5 %   76.5 %   76.5 %   76.5 %   76.5 %   76.5 %   76.5 %   76.5 %   76.5 %   76.5 %   76.5 %   76.5 %   76.5 %   76.5 %   76.5 %   76.5 %   76.5 %   76.5 %   76.5 %   76.5 %   76.5 %   76.5 %   76.5 %   76.5 %   76.5 %   76.5 %   76.5 %   76.5 %   76.5 %   76.5 %   76.5 %   76.5 %   76.5 %   76.5 %   76.5 %   76.5 %   76.5 %   76.5 %   76.5 %   76.5 %   76.5 %   76.5 %   76.5 %   76.5 %   76.5 %   76.5 %   76.5 %   76.5 %   76.5 %   76.5 %   76.5 %   76.5 %   76.5 %   76.5 %   76.5 %   76.5 %   76.5 %   76.5 %   76.5 %   76.5 %   76.5 %   76.5 %   76.5 %   76.5 %   76.5 %   76.5 %   76.5 %   76.5 %   76.5 %   76.5 %   76.5 %   76.5 %   76.5 %   76.5 %   76.5 %   76.5 %   76.5 %   76.5 %   76.5 %   76.5 %   76.5 %   76.5 %   76.5 %   76.5 %   76.5 %   76.5 %   76.5 %   76.5 %   76.5 %   76.5 %   76.5 %   76.5 %   76.5 %   76.5 %   76.5 %   76.5 %   76.5 %   76.5 %   76.5 %   76.5 %   76.5 %   76.5 %   76.5 %   76.5 %   76.5 %   76.5 %   76.5 %   76.5 %   76.5 %   76.5 %   76.5 %   76.5 %   76.5 %   76.5 %   76.5 %   76.5 %   76.5 %   76.5 %   76.5 %   76.5 %   76.5 %   76.5 %   76.5 %   76.5 %   76.5 %   76.5 %   7 | Resolved Res | esolved Res |        |        |         |         |          |        |        | Offence Class Description       | Offence Category |
| Property Damage   4,930   4,543   5,342   -7.8 %   17.6 %   1,789   1,726   1,881   36.3 %   38.0 %   38.0 %   38.0 %   38.0 %   38.0 %   38.0 %   38.0 %   38.0 %   38.0 %   38.0 %   38.0 %   38.0 %   38.0 %   38.0 %   38.0 %   38.0 %   38.0 %   38.0 %   38.0 %   38.0 %   38.0 %   38.0 %   38.0 %   38.0 %   38.0 %   38.0 %   38.0 %   38.0 %   38.0 %   38.0 %   38.0 %   38.0 %   38.0 %   38.0 %   38.0 %   38.0 %   38.0 %   38.0 %   38.0 %   38.0 %   38.0 %   38.0 %   38.0 %   38.0 %   38.0 %   38.0 %   38.0 %   38.0 %   38.0 %   38.0 %   38.0 %   38.0 %   38.0 %   38.0 %   38.0 %   38.0 %   38.0 %   38.0 %   38.0 %   38.0 %   38.0 %   38.0 %   38.0 %   38.0 %   38.0 %   38.0 %   38.0 %   38.0 %   38.0 %   38.0 %   38.0 %   38.0 %   38.0 %   38.0 %   38.0 %   38.0 %   38.0 %   38.0 %   38.0 %   38.0 %   38.0 %   38.0 %   38.0 %   38.0 %   38.0 %   38.0 %   38.0 %   38.0 %   38.0 %   38.0 %   38.0 %   38.0 %   38.0 %   38.0 %   38.0 %   38.0 %   38.0 %   38.0 %   38.0 %   38.0 %   38.0 %   38.0 %   38.0 %   38.0 %   38.0 %   38.0 %   38.0 %   38.0 %   38.0 %   38.0 %   38.0 %   38.0 %   38.0 %   38.0 %   38.0 %   38.0 %   38.0 %   38.0 %   38.0 %   38.0 %   38.0 %   38.0 %   38.0 %   38.0 %   38.0 %   38.0 %   38.0 %   38.0 %   38.0 %   38.0 %   38.0 %   38.0 %   38.0 %   38.0 %   38.0 %   38.0 %   38.0 %   38.0 %   38.0 %   38.0 %   38.0 %   38.0 %   38.0 %   38.0 %   38.0 %   38.0 %   38.0 %   38.0 %   38.0 %   38.0 %   38.0 %   38.0 %   38.0 %   38.0 %   38.0 %   38.0 %   38.0 %   38.0 %   38.0 %   38.0 %   38.0 %   38.0 %   38.0 %   38.0 %   38.0 %   38.0 %   38.0 %   38.0 %   38.0 %   38.0 %   38.0 %   38.0 %   38.0 %   38.0 %   38.0 %   38.0 %   38.0 %   38.0 %   38.0 %   38.0 %   38.0 %   38.0 %   38.0 %   38.0 %   38.0 %   38.0 %   38.0 %   38.0 %   38.0 %   38.0 %   38.0 %   38.0 %   38.0 %   38.0 %   38.0 %   38.0 %   38.0 %   38.0 %   38.0 %   38.0 %   38.0 %   38.0 %   38.0 %   38.0 %   38.0 %   38.0 %   38.0 %   38.0 %   38.0 %   38.0 %   38.0 %   38.0 %   38.0 %   38.0 %   38.0 %   38.0 %   38.0 %  | 35.3 % 37    | 1,813 35    | 1,687  | 1,712  | 17.3 %  | -7.3 %  | 5,267    | 4,492  | 4,844  | Destruction Of Property         | Property Damage  |
| Offence Category         Offence Class Description         Recorded 2007         Recorded 2008         Recorded 2009         Variance 08-09         Resolved 2007         Resolved 2009         Resolved 2007         Resolved 2008         Resolved 2009         Percent Resolved 2008         Percent Resolved 2008         Resolved 2009         Resolved 2009         Percent Resolved 2008         Resolved 2009         Resolved 2009         Resolved 2009         Percent Resolved 2008         Resolved 2009                                                                                                                                                                                                                                                                                                                                                                                                                                                                                                                                                                                                                      | 89.5 % 76    | 68 89       | 39     | 77     | 47.1 %  | -40.7 % | 75       | 51     | 86     | Endangering                     |                  |
| Offence Category         Offence Class Description         Recorded 2007         Recorded 2009         2009 07-08         Variance 2009         Resolved 2009                                                                                                                                                                                                                                                                                                                                                                                                                                                                                                                                                                                                                                    | 36.3 % 38    | 1,881 36    | 1,726  | 1,789  | 17.6 %  | -7.8 %  | 5,342    | 4,543  | 4,930  |                                 | Property Damage  |
| Arms Act Offences                                                                                                                                                                                                                                                                                                                                                                                                                                                                                                                                                                                                                                                                                                                                                                                                                                                                                                                                                                                                                                                                                                                                                                                                                                                                                                                                                                                                                                                                                                                                                                                                                                                                                                                                                                                                                                                                                                                                                                                                                                                                                                            | Resolved Res | 2009 Res    |        |        |         |         |          |        |        | Offence Class Description       | Offence Category |
| Littering                                                                                                                                                                                                                                                                                                                                                                                                                                                                                                                                                                                                                                                                                                                                                                                                                                                                                                                                                                                                                                                                                                                                                                                                                                                                                                                                                                                                                                                                                                                                                                                                                                                                                                                                                                                                                                                                                                                                                                                                                                                                                                                    | 22.2 % 40    | 12 22       | 10     | 2      | 8.0 %   | 177.8 % | 27       | 25     | 9      | Animals                         | Property Abuse   |
| Postal/rail/fire Service Abuses   313   310   406   -1.0 %   31.0 %   89   88   127   28.4 %   28.4 %                                                                                                                                                                                                                                                                                                                                                                                                                                                                                                                                                                                                                                                                                                                                                                                                                                                                                                                                                                                                                                                                                                                                                                                                                                                                                                                                                                                                                                                                                                                                                                                                                                                                                                                                                                                                                                                                                                                                                                                                                        | 76.6 % 74    | 288 76      | 260    | 190    | -1.4 %  | 40.3 %  | 343      | 348    | 248    | Arms Act Offences               |                  |
| Trespass   1,184   1,125   1,214   -5.0 %   7.9 %   796   783   892   67.2 %   69.6 %                                                                                                                                                                                                                                                                                                                                                                                                                                                                                                                                                                                                                                                                                                                                                                                                                                                                                                                                                                                                                                                                                                                                                                                                                                                                                                                                                                                                                                                                                                                                                                                                                                                                                                                                                                                                                                                                                                                                                                                                                                        | 28.6 % 46    | 6 28        | 7      | 4      | 13.3 %  | 7.1 %   | 17       | 15     | 14     | Littering                       |                  |
| Property Abuse   1,768   1,823   2,007   3.1 %   10.1 %   1,081   1,148   1,325   61.1 %   63.0 %                                                                                                                                                                                                                                                                                                                                                                                                                                                                                                                                                                                                                                                                                                                                                                                                                                                                                                                                                                                                                                                                                                                                                                                                                                                                                                                                                                                                                                                                                                                                                                                                                                                                                                                                                                                                                                                                                                                                                                                                                            | 28.4 % 28    | 127 28      | 88     | 89     | 31.0 %  | -1.0 %  | 406      | 310    | 313    | Postal/rail/fire Service Abuses |                  |
| Offence Category         Offence Class Description         Recorded 2007         Recorded 2008         Recorded 2009         Variance 08-09         Variance 08-09         Resolved 2008         Resolved 2009         Percent Resolved 2008           Administrative         Against Justice         1,860         1,673         1,620         -10.1 %         -3.2 %         1,767         1,159         1,486         95.0 %         69.3 %           Against National Interest         1         3         1         200.0 %         -66.7 %         0         2         0         0.0 %         66.7 %           Births, Deaths And Marriages         1         3         3         200.0 %         0.0 %         1         2         2         100.0 %         66.7 %           By Law Breaches         51         40         37         -21.6 %         -7.5 %         33         30         29         64.7 %         75.0 %           Immigration         30         21         26         -30.0 %         23.8 %         28         14         23         93.3 %         66.7 %           Justice (Special)         14         12         72         -14.3 %         500.0 %         10         10         69         71.4 %         83.3 %                                                                                                                                                                                                                                                                                                                                                                                                                                                                                                                                                                                                                                                                                                                                                                                                                                                                        | 67.2 % 69    | 892 67      | 783    | 796    | 7.9 %   | -5.0 %  | 1,214    | 1,125  | 1,184  | Trespass                        |                  |
| Offence Category         Offence Class Description         Recorded 2007         Recorded 2008         Recorded 2009         Variance 07-08         Variance 08-09         Resolved 2008         Resolved 2009         Resolved 2008         Resolved 2009         Resolved 2008         Resolved 2009         Resolved 2008         Resolved 2008         Resolved 2008         Resolved 2009         Resolved 2008         Resolved 2008         Resolved 2009         Resolved 2008         Resolved 2009         Resolved 2008         Resolved 2009         Resolved 2008         Resolved 2009         Resolved 2009         Resolved 2008         Resolved 2009                                                                                                                                                                                                                                                                                                                                                                                                                                                                                                                                                                                                                               | 61.1 % 63.   | 1,325 61    | 1,148  | 1,081  | 10.1 %  | 3.1 %   | 2,007    | 1,823  | 1,768  |                                 | Property Abuse   |
| Against National Interest       1       3       1       200.0 %       -66.7 %       0       2       0       0.0 %       66.7 %         Births, Deaths And Marriages       1       3       3       200.0 %       0.0 %       1       2       2       100.0 %       66.7 %         By Law Breaches       51       40       37       -21.6 %       -7.5 %       33       30       29       64.7 %       75.0 %         Immigration       30       21       26       -30.0 %       23.8 %       28       14       23       93.3 %       66.7 %         Justice (Special)       14       12       72       -14.3 %       500.0 %       10       10       69       71.4 %       83.3 %                                                                                                                                                                                                                                                                                                                                                                                                                                                                                                                                                                                                                                                                                                                                                                                                                                                                                                                                                                                                                                                                                                                                                                                                                                                                                                                                                                                                                                             | Resolved Res | esolved Res |        |        |         |         |          |        |        | Offence Class Description       | Offence Category |
| Births, Deaths And Marriages 1 3 3 200.0 % 0.0 % 1 2 2 100.0 % 66.7 % By Law Breaches 51 40 37 -21.6 % -7.5 % 33 30 29 64.7 % 75.0 % Immigration 30 21 26 -30.0 % 23.8 % 28 14 23 93.3 % 66.7 % Justice (Special) 14 12 72 -14.3 % 500.0 % 10 10 69 71.4 % 83.3 %                                                                                                                                                                                                                                                                                                                                                                                                                                                                                                                                                                                                                                                                                                                                                                                                                                                                                                                                                                                                                                                                                                                                                                                                                                                                                                                                                                                                                                                                                                                                                                                                                                                                                                                                                                                                                                                            | 95.0 % 69    | 1,486 95    | 1,159  | 1,767  | -3.2 %  | -10.1 % | 1,620    | 1,673  | 1,860  | Against Justice                 | Administrative   |
| By Law Breaches     51     40     37     -21.6 %     -7.5 %     33     30     29     64.7 %     75.0 %       Immigration     30     21     26     -30.0 %     23.8 %     28     14     23     93.3 %     66.7 %       Justice (Special)     14     12     72     -14.3 %     500.0 %     10     10     69     71.4 %     83.3 %                                                                                                                                                                                                                                                                                                                                                                                                                                                                                                                                                                                                                                                                                                                                                                                                                                                                                                                                                                                                                                                                                                                                                                                                                                                                                                                                                                                                                                                                                                                                                                                                                                                                                                                                                                                              | 0.0 % 66     | 0 0.        | 2      | 0      | -66.7 % | 200.0 % | 1        | 3      | 1      | Against National Interest       |                  |
| Immigration         30         21         26         -30.0 %         23.8 %         28         14         23         93.3 %         66.7 %           Justice (Special)         14         12         72         -14.3 %         500.0 %         10         10         69         71.4 %         83.3 %                                                                                                                                                                                                                                                                                                                                                                                                                                                                                                                                                                                                                                                                                                                                                                                                                                                                                                                                                                                                                                                                                                                                                                                                                                                                                                                                                                                                                                                                                                                                                                                                                                                                                                                                                                                                                       | 100.0 % 66   | 2 100       | 2      | 1      | 0.0 %   | 200.0 % | 3        | 3      | 1      | Births, Deaths And Marriages    |                  |
| Justice (Special)         14         12         72         -14.3 %         500.0 %         10         10         69         71.4 %         83.3 %                                                                                                                                                                                                                                                                                                                                                                                                                                                                                                                                                                                                                                                                                                                                                                                                                                                                                                                                                                                                                                                                                                                                                                                                                                                                                                                                                                                                                                                                                                                                                                                                                                                                                                                                                                                                                                                                                                                                                                            | 64.7 % 75    | 29 64       | 30     | 33     | -7.5 %  | -21.6 % | 37       | 40     | 51     | By Law Breaches                 |                  |
|                                                                                                                                                                                                                                                                                                                                                                                                                                                                                                                                                                                                                                                                                                                                                                                                                                                                                                                                                                                                                                                                                                                                                                                                                                                                                                                                                                                                                                                                                                                                                                                                                                                                                                                                                                                                                                                                                                                                                                                                                                                                                                                              | 93.3 % 66    | 23 93       | 14     | 28     | 23.8 %  | -30.0 % | 26       | 21     | 30     | Immigration                     |                  |
| Racial 1 0                                                                                                                                                                                                                                                                                                                                                                                                                                                                                                                                                                                                                                                                                                                                                                                                                                                                                                                                                                                                                                                                                                                                                                                                                                                                                                                                                                                                                                                                                                                                                                                                                                                                                                                                                                                                                                                                                                                                                                                                                                                                                                                   | 71.4 % 83    | 69 71       | 10     | 10     | 500.0 % | -14.3 % | 72       | 12     | 14     | Justice (Special)               |                  |
|                                                                                                                                                                                                                                                                                                                                                                                                                                                                                                                                                                                                                                                                                                                                                                                                                                                                                                                                                                                                                                                                                                                                                                                                                                                                                                                                                                                                                                                                                                                                                                                                                                                                                                                                                                                                                                                                                                                                                                                                                                                                                                                              |              | 0           | •      |        |         |         | 1        |        |        | Racial                          |                  |
| Administrative 1,957 1,752 1,760 -10.5 % 0.5 % 1,839 1,217 1,609 94.0 % 69.5 %                                                                                                                                                                                                                                                                                                                                                                                                                                                                                                                                                                                                                                                                                                                                                                                                                                                                                                                                                                                                                                                                                                                                                                                                                                                                                                                                                                                                                                                                                                                                                                                                                                                                                                                                                                                                                                                                                                                                                                                                                                               | 94.0 % 69    | 1,609 94    | 1,217  | 1,839  | 0.5 %   | -10.5 % | 1,760    | 1,752  | 1,957  |                                 | Administrative   |
| TOTAL 51,440 51,511 56,041 0.1 % 8.8 % 21,519 21,106 24,106 41.8 % 41.0 %                                                                                                                                                                                                                                                                                                                                                                                                                                                                                                                                                                                                                                                                                                                                                                                                                                                                                                                                                                                                                                                                                                                                                                                                                                                                                                                                                                                                                                                                                                                                                                                                                                                                                                                                                                                                                                                                                                                                                                                                                                                    | 41.8 % 41.   | 24,106 41   | 21,106 | 21,519 | 8.8 %   | 0.1 %   | 56,041   | 51,511 | 51,440 | ,                               | TOTAL            |