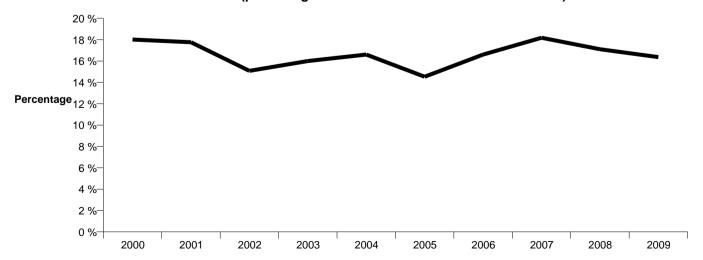

3                         | 18.2 %             | 1.6 %                              |
| 2008             | 27,704               | -0.3 %                               | 562.3                                            | -2.1 %                                                           | 4,738                         | 17.1 %             | -1.1 %                             |
| 2009             | 29,230               | 5.5 %                                | 583.0                                            | 3.7 %                                                            | 4,784                         | 16.4 %             | -0.7 %                             |

### Recorded Offences per 10,000 population



#### **Resolution Rate**

#### (percentage of recorded offences that are resolved)



Year

Years ending 31 December

### **PROPERTY DAMAGE**

| Calendar<br>Year | Recorded<br>Offences | Variation in<br>Recorded<br>Offences | Recorded<br>Offences Per<br>10,000<br>Population | Variation In<br>Recorded<br>Offences Per<br>10,000<br>Population | Total<br>Resolved<br>Offences | Resolution<br>Rate | Variation In<br>Resolution<br>Rate |
|------------------|----------------------|--------------------------------------|--------------------------------------------------|------------------------------------------------------------------|-------------------------------|--------------------|------------------------------------|
| 2000             | 3,598                |                                      | 88.8                                             |