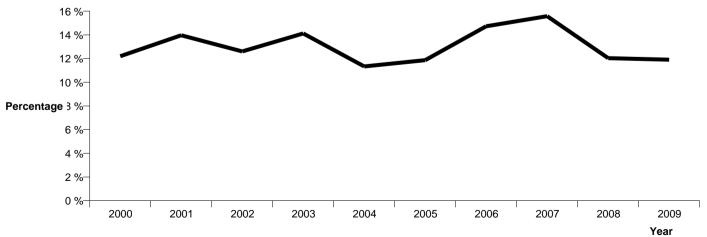

| 88.8                                             | -14.2 %                                                          | 669                           | 15.6 %             | 0.8 %                              |
| 2008             | 3,965                | -7.7 %                               | 80.5                                             | -9.4 %                                                           | 477                           | 12.0 %             | -3.5 %                             |
| 2009             | 3,798                | -4.2 %                               | 75.8                                             | -5.9 %                                                           | 452                           | 11.9 %             | -0.1 %                             |







### **Population Data**

Population data is used in this release to calculate crime rates. These data are estimated population figures as at 30 June each year obtained from Statistics New Zealand.

The estimated resident population is based on the census usually resident population count, with adjustments for residents missed or counted more than once by the census (net census undercount), and for residents temporarily overseas on census night.

These population estimates exclude an increasing number of international students who are studying in New Zealand for less than 12 months.

| Year | Population |
|------|------------|
| 2000 | 405,120    |
| 2001 | 411,420    |
| 2002 | 425,200    |
| 2003 | 440,120    |
| 2004 | 452,480    |
| 2005 | 463,020    |
| 2006 | 473,590    |
| 2007 | 4