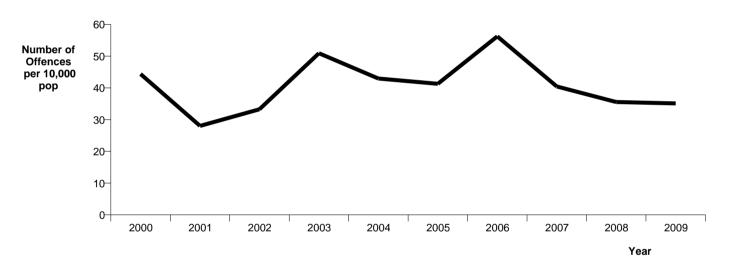

| -28.1 %                                                          | 1,839                         | 94.0 %             | 2.3 %                              |
| 2008             | 1,752                | -10.5 %                              | 35.6                                             | -12.1 %                                                          | 1,217                         | 69.5 %             | -24.5 %                            |
| 2009             | 1,760                | 0.5 %                                | 35.1                                             | -1.3 %                                                           | 1,609                         | 91.4 %             | 22.0 %                             |

### Recorded Offences per 10,000 population



#### **Resolution Rate**



### RECORDED CRIME PER 10,000 POPULATION AND RESOLUTION RATES FOR SELECTED OFFENCES

Years ending 31 December

### MURDER\*

| Calendar<br>Year | Recorded<br>Offences | Variation in<br>Recorded<br>Offences | Recorded<br>Offences Per<br>10,000<br>Population | Variation In<br>Recorded<br>Offences Per<br>10,000<br>Population | Total<br>Resolved<br>Offences | Resolution<br>Rate | Variation In<br>Resolution<br>Rate |
|------------------|----------------------|--------------------------------------|--------------------------------------------------|------------------------------------------------------------------|-------------------------------|--------------------|------------------------------------|
| 2000             | 4                    |