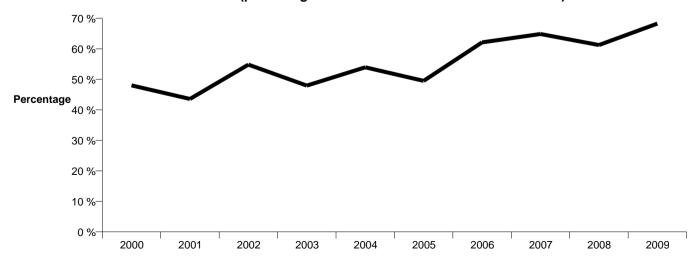

| 358                           | 64.9 %             | 2.7 %                              |
| 2008             | 485                  | -12.1 %                              | 9.8                                              | -13.7 %                                                          | 297                           | 61.2 %             | -3.6 %                             |
| 2009             | 589                  | 21.4 %                               | 11.7                                             | 19.4 %                                                           | 402                           | 68.3 %             | 7.0 %                              |

### Recorded Offences per 10,000 population



### **Resolution Rate**



Years ending 31 December

### **DRUGS & ANTISOCIAL**

| Calendar<br>Year | Recorded<br>Offences | Variation in<br>Recorded<br>Offences | Recorded<br>Offences Per<br>10,000<br>Population | Variation In<br>Recorded<br>Offences Per<br>10,000<br>Population | Total<br>Resolved<br>Offences | Resolution<br>Rate | Variation In<br>Resolution<br>Rate |
|------------------|----------------------|--------------------------------------|--------------------------------------------------|------------------------------------------------------------------|-------------------------------|--------------------|------------------------------------|
| 2000             | 4,435                |                                      | 109.5                                            |