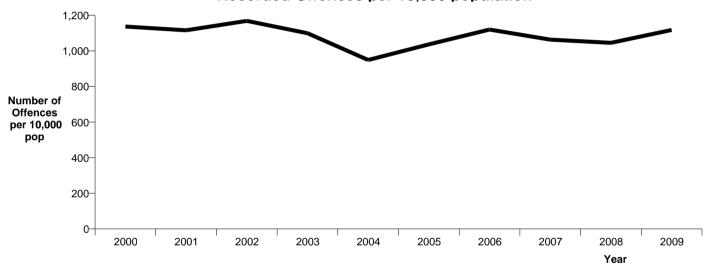

### DISTRICT RECORDED CRIME PER 10,000 POPULATION, BY AREA Years ending 31 December

| Area Description | Recorded per 10,000<br>pop 2007 | Recorded per 10,000<br>pop 2008 | Recorded per 10,000<br>pop 2009 | Percent Variance 07-08 | Percent Variance 08-09 |
|------------------|---------------------------------|---------------------------------|---------------------------------|------------------------|------------------------|
| CM Central       | 1,355.7                         | 1,319.7                         | 1,436.1                         | -2.7 %                 | 8.8 %                  |
| CM East          | 799.6                           | 792.9                           | 824.8                           | -0.8 %                 | 4.0 %                  |
| CM South         | 986.4                           | 974.1                           | 1,151.0                         | -1.2 %                 | 18.2 %                 |
| CM West          | 1,288.1                         | 1,263.0                         | 1,262.9                         | -2.0 %                 | -0.0 %                 |
| TOTAL            | 1,063.3                         | 1,045.4                         | 1,117.8                         | -1.7 %                 | 6.9 %                  |