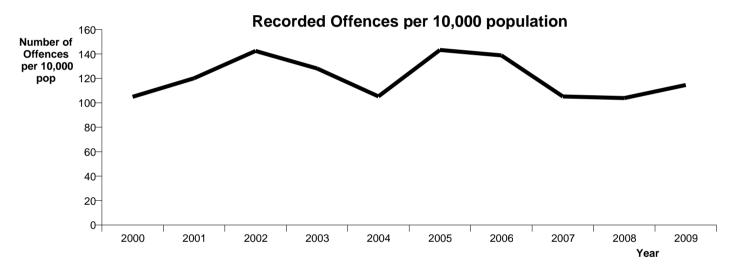

| 105.2                                            | -24.2 %                                                          | 194                           | 3.8 %              | 0.7 %                              |
| 2008             | 5,120                | 0.6 %                                | 103.9                                            | -1.2 %                                                           | 159                           | 3.1 %              | -0.7 %                             |
| 2009             | 5,745                | 12.2 %                               | 114.6                                            | 10.3 %                                                           | 168                           | 2.9 %              | -0.2 %                             |



### **Resolution Rate**



# RECORDED CRIME PER 10,000 POPULATION AND RESOLUTION RATES FOR SELECTED OFFENCES Years ending 31 December

### **CAR THEFT & UNLAWFUL TAKING/CONVERSION OF MOTOR VEHICLES**

| Calendar<br>Year | Recorded<br>Offences | Variation in<br>Recorded<br>Offences | Recorded<br>Offences Per<br>10,000<br>Population | Variation In<br>Recorded<br>Offences Per<br>10,000<br>Population | Total<br>Resolved<br>Offences | Resolution<br>Rate | Variation In<br>Resolution<br>Rate |
|------------------|----------------------|--------------------------------------|--------------------------------------------------|------------------------------------------------------------------|-------------------------------|--------------------|------------------------------------|
| 2000