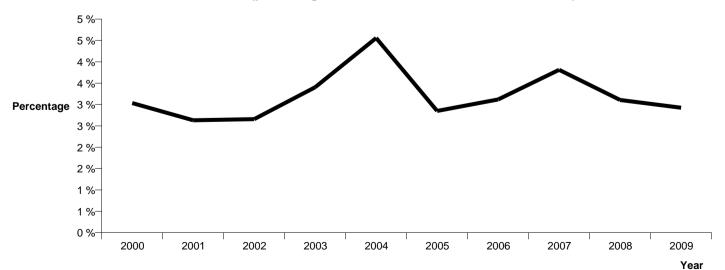

| -24.2 %                                                          | 194                           | 3.8 %              | 0.7 %                              |
| 2008             | 5,120                | 0.6 %                                | 103.9                                            | -1.2 %                                                           | 159                           | 3.1 %              | -0.7 %                             |
| 2009             | 5,745                | 12.2 %                               | 114.6                                            | 10.3 %                                                           | 168                           | 2.9 %              | -0.2 %                             |



### **Resolution Rate**



# RECORDED CRIME PER 10,000 POPULATION AND RESOLUTION RATES FOR SELECTED OFFENCES Years ending 31 December

### **CAR THEFT & UNLAWFUL TAKING/CONVERSION OF MOTOR VEHICLES**

| Calendar<br>Year | Recorded<br>Offences | Variation in<br>Recorded<br>Offences | Recorded<br>Offences Per<br>10,000<br>Population | Variation In<br>Recorded<br>Offences Per<br>10,000<br>Population | Total<br>Resolved<br>Offences | Resolution<br>Rate | Variation In<br>Resolution<br>Rate |
|------------------|----------------------|--------------------------------------|--------------------------------------------------|------------------------------------------------------------------|-------------------------------|--------------------|------------------------------------|
| 2000             | 3,468