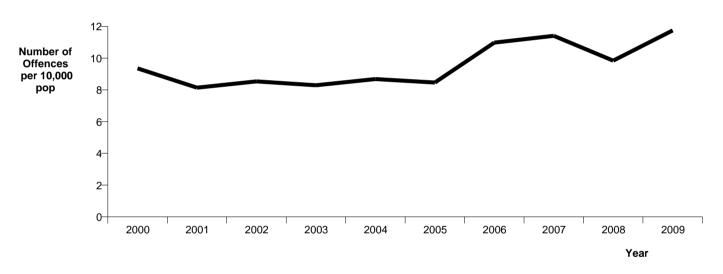

| 3.9 %                                                            | 358                           | 64.9 %             | 2.7 %                              |
| 2008             | 485                  | -12.1 %                              | 9.8                                              | -13.7 %                                                          | 297                           | 61.2 %             | -3.6 %                             |
| 2009             | 589                  | 21.4 %                               | 11.7                                             | 19.4 %                                                           | 402                           | 68.3 %             | 7.0 %                              |

### Recorded Offences per 10,000 population



### **Resolution Rate**



Years ending 31 December

### **DRUGS & ANTISOCIAL**

| Calendar<br>Year | Recorded<br>Offences | Variation in<br>Recorded<br>Offences | Recorded<br>Offences Per<br>10,000<br>Population | Variation In<br>Recorded<br>Offences Per<br>10,000<br>Population | Total<br>Resolved<br>Offences | Resolution<br>Rate | Variation In<br>Resolution<br>Rate |
|------------------|----------------------|--------------------------------------|--------------------------------------------------|------------------------------------------------------------------|-------------------------------|--------------------|------------------------------------|
| 2000             | 4,435                |                                      | 109.5                                            |