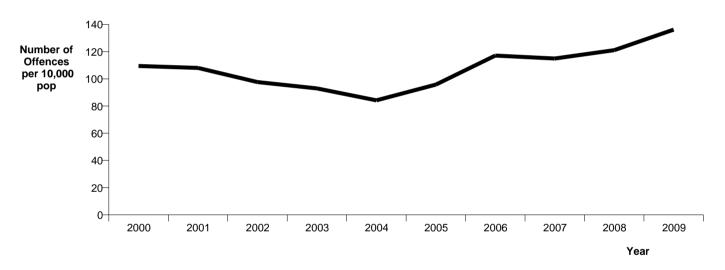

| -1.9 %                                                           | 4,566                         | 82.1 %             | 1.8 %                              |
| 2008             | 5,967                | 7.3 %                                | 121.1                                            | 5.4 %                                                            | 4,815                         | 80.7 %             | -1.4 %                             |
| 2009             | 6,829                | 14.4 %                               | 136.2                                            | 12.5 %                                                           | 5,989                         | 87.7 %             | 7.0 %                              |

### Recorded Offences per 10,000 population



#### **Resolution Rate**



Years ending 31 December

### **DISHONESTY**

| Calendar<br>Year | Recorded<br>Offences | Variation in<br>Recorded<br>Offences | Recorded<br>Offences Per<br>10,000<br>Population | Variation In<br>Recorded<br>Offences Per<br>10,000<br>Population | Total<br>Resolved<br>Offences | Resolution<br>Rate | Variation In<br>Resolution<br>Rate |
|------------------|----------------------|--------------------------------------|--------------------------------------------------|------------------------------------------------------------------|-------------------------------|--------------------|------------------------------------|
| 2000             | 27,584               |                                      | 680.9                                            |