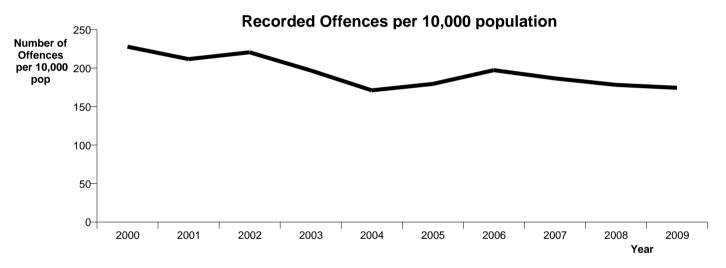

| 186.7                                            | -5.4 %                                                           | 977                           | 10.8 %             | 0.4 %                              |
| 2008             | 8,779                | -2.8 %                               | 178.2                                            | -4.5 %                                                           | 934                           | 10.6 %             | -0.2 %                             |
| 2009             | 8,741                | -0.4 %                               | 174.4                                            | -2.1 %                                                           | 902                           | 10.3 %             | -0.3 %                             |



### **Resolution Rate**



### RECORDED CRIME PER 10,000 POPULATION AND RESOLUTION RATES FOR SELECTED OFFENCES

Years ending 31 December

### **DWELLING BURGLARY**

| Calendar<br>Year | Recorded<br>Offences | Variation in<br>Recorded<br>Offences | Recorded<br>Offences Per<br>10,000<br>Population | Variation In<br>Recorded<br>Offences Per<br>10,000<br>Population | Total<br>Resolved<br>Offences | Resolution<br>Rate | Variation In<br>Resolution<br>Rate |
|------------------|----------------------|--------------------------------------|--------------------------------------------------|------------------------------------------------------------------|-------------------------------|--------------------|------------------------------------|
| 2000             | 6,082                |