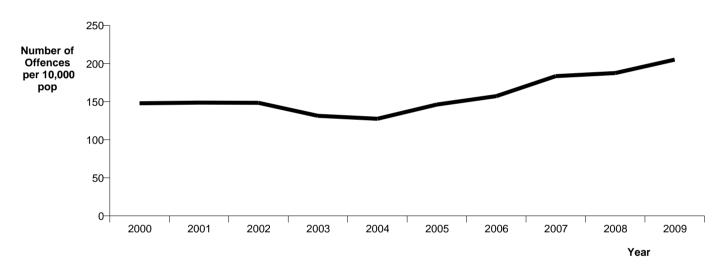

# DISTRICT RECORDED CRIME PER 10,000 POPULATION, BY CATEGORY Years ending 31 December

| Offence Category | Offence Class            | Recorded per 10,000<br>pop 2007 | Recorded per 10,000<br>pop 2008 | Recorded per 10,000<br>pop 2009 |
|------------------|--------------------------|---------------------------------|---------------------------------|---------------------------------|
| Violence         | Grievous Assaults        | 15.8                            | 15.9                            | 14.4                            |
|                  | Group Assemblies         | 1.3                             | 0.8                             | 1.5                             |
|                  | Homicide                 | 0.2                             | 0.6                             | 0.3                             |
|                  | Intimidation And Threats | 49.3                            | 49.9                            | 59.3                            |
|                  | Kidnapping And Abduction | 0.8                             | 0.8                             | 0.6                             |
|                  | Minor Assaults           | 35.5                            | 42.1                            | 53.2                            |
|                  | Robbery                  | 12.3                            | 11.8                            | 12.2                            |
|                  | Serious Assaults         | 68.4                            | 65.6                            | 63.6                            |
| Violence         |                          | 183.5                           | 187.5                           | 205.1                           |