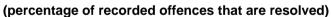

Resolution Rate is the percentage of Recorded Offences that are resolved.

If an offence is resolved 15 days or more after the end of the year it will not appear in the Official Crime Statistics for that or any other year. Resolution Rate therefore undercounts the number of cases that Police have resolved. This phenomenon has a more marked impact for some types of offences than others, such as offences that require long investigations (E.g. many serial crimes, burglaries and murders).