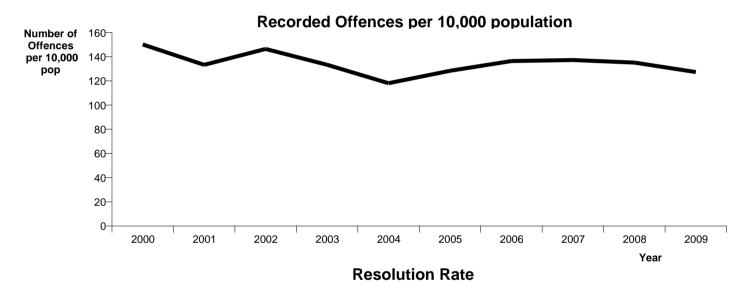

### Years ending 31 December

|                  | rears ending 51 December        |                              |                                 |                                 |  |  |  |  |  |  |  |
|------------------|---------------------------------|------------------------------|---------------------------------|---------------------------------|--|--|--|--|--|--|--|
| Offence Category | Offence Class                   | Recorded per 10,000 pop 2007 | Recorded per 10,000 pop 2008    | Recorded per 10,000<br>pop 2009 |  |  |  |  |  |  |  |
| Dishonesty       | Burglary                        | 186.7                        | 178.2                           | 174.4                           |  |  |  |  |  |  |  |
|                  | Car Conversion Etc              | 109.6                        | 101.6                           | 113.0                           |  |  |  |  |  |  |  |
|                  | Dishonesty/Miscellaneous        | 0.8                          | 1.0                             | 1.3                             |  |  |  |  |  |  |  |
|                  | Fraud                           | 32.3                         | 40.3                            | 33.7                            |  |  |  |  |  |  |  |
|                  | Receiving                       | 8.1                          | 7.1                             | 6.7                             |  |  |  |  |  |  |  |
|                  | Theft                           | 237.1                        | 234.0                           | 254.0                           |  |  |  |  |  |  |  |
| Dishonesty       |                                 | 574.6                        | 562.3                           | 583.0                           |  |  |  |  |  |  |  |
| Offence Category | Offence Class                   | Recorded per 10,000 pop 2007 | Recorded per 10,000 pop 2008    | Recorded per 10,000<br>pop 2009 |  |  |  |  |  |  |  |
| Property Damage  | Destruction Of Property         | 100.1                        | 91.2                            | 105.1                           |  |  |  |  |  |  |  |
|                  | Endangering                     | 1.8                          | 1.0                             | 1.5                             |  |  |  |  |  |  |  |
| Property Damage  |                                 | 101.9                        | 92.2                            | 106.6                           |  |  |  |  |  |  |  |
| Offence Category | Offence Class                   | Recorded per 10,000 pop 2007 | Recorded per 10,000 pop 2008    | Recorded per 10,000<br>pop 2009 |  |  |  |  |  |  |  |
| Property Abuse   | Animals                         | 0.2                          | 0.5                             | 0.5                             |  |  |  |  |  |  |  |
|                  | Arms Act Offences               | 5.1                          | 7.1                             | 6.8                             |  |  |  |  |  |  |  |
|                  | Littering                       | 0.3                          | 0.3                             | 0.3                             |  |  |  |  |  |  |  |
|                  | Postal/rail/fire Service Abuses | 6.5                          | 6.3                             | 8.1                             |  |  |  |  |  |  |  |
|                  | Trespass                        | 24.5                         | 22.8                            | 24.2                            |  |  |  |  |  |  |  |
| Property Abuse   |                                 | 36.5                         | 37.0                            | 40.0                            |  |  |  |  |  |  |  |
| Offence Category | Offence Class                   | Recorded per 10,000 pop 2007 | Recorded per 10,000<br>pop 2008 | Recorded per 10,000<br>pop 2009 |  |  |  |  |  |  |  |
| Administrative   | Against Justice                 | 38.4                         | 34.0                            | 32.3                            |  |  |  |  |  |  |  |
| -                | Against National Interest       | 0.0                          | 0.1                             | 0.0                             |  |  |  |  |  |  |  |
| -                | Births, Deaths And Marriages    | 0.0                          | 0.1                             | 0.1                             |  |  |  |  |  |  |  |
| -                | By Law Breaches                 | 1.1                          | 0.8                             | 0.7                             |  |  |  |  |  |  |  |
|                  | Immigration                     | 0.6                          | 0.4                             | 0.5                             |  |  |  |  |  |  |  |
|                  | Justice (Special)               | 0.3                          | 0.2                             | 1.4                             |  |  |  |  |  |  |  |
|                  | Racial                          |                              |                                 | 0.0                             |  |  |  |  |  |  |  |
| Administrative   |                                 | 40.5                         | 35.6                            | 35.1                            |  |  |  |  |  |  |  |
| TOTAL            |                                 | 1,063.3                      | 1,045.4                         | 1,117.8                         |  |  |  |  |  |  |  |