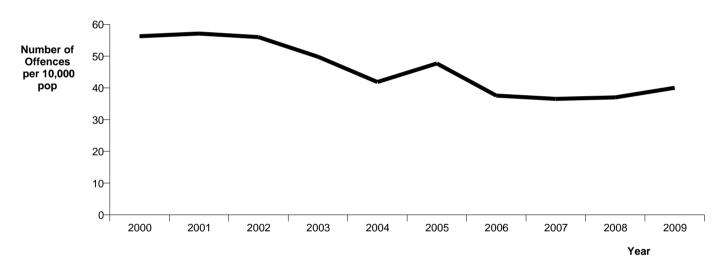

| -2.7 %                                                           | 1,081                         | 61.1 %             | -4.9 %                             |
| 2008             | 1,823                | 3.1 %                                | 37.0                                             | 1.2 %                                                            | 1,148                         | 63.0 %             | 1.8 %                              |
| 2009             | 2,007                | 10.1 %                               | 40.0                                             | 8.2 %                                                            | 1,325                         | 66.0 %             | 3.0 %                              |

### Recorded Offences per 10,000 population



#### **Resolution Rate**



Years ending 31 December

### **ADMINISTRATIVE**

| Calendar<br>Year | Recorded<br>Offences | Variation in<br>Recorded<br>Offences | Recorded<br>Offences Per<br>10,000<br>Population | Variation In<br>Recorded<br>Offences Per<br>10,000<br>Population | Total<br>Resolved<br>Offences | Resolution<br>Rate | Variation In<br>Resolution<br>Rate |
|------------------|----------------------|--------------------------------------|--------------------------------------------------|------------------------------------------------------------------|-------------------------------|--------------------|------------------------------------|
| 2000             | 1,798                |                                      | 44.4                                             |