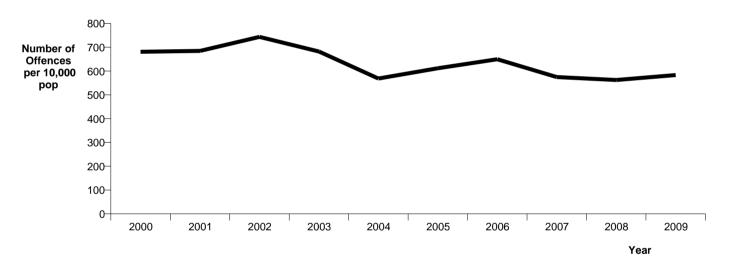

| -11.5 %                                                          | 5,053                         | 18.2 %             | 1.6 %                              |
| 2008             | 27,704               | -0.3 %                               | 562.3                                            | -2.1 %                                                           | 4,738                         | 17.1 %             | -1.1 %                             |
| 2009             | 29,230               | 5.5 %                                | 583.0                                            | 3.7 %                                                            | 4,784                         | 16.4 %             | -0.7 %                             |

### Recorded Offences per 10,000 population



#### **Resolution Rate**

#### (percentage of recorded offences that are resolved)



Year

Years ending 31 December

### **PROPERTY DAMAGE**

| Calendar<br>Year | Recorded<br>Offences | Variation in<br>Recorded<br>Offences | Recorded<br>Offences Per<br>10,000<br>Population | Variation In<br>Recorded<br>Offences Per<br>10,000<br>Population | Total<br>Resolved<br>Offences | Resolution<br>Rate | Variation In<br>Resolution<br>Rate |
|------------------|----------------------|--------------------------------------|--------------------------------------------------|------------------------------------------------------------------|-------------------------------|--------------------|------------------------------------|
| 2000             | 3,598                |