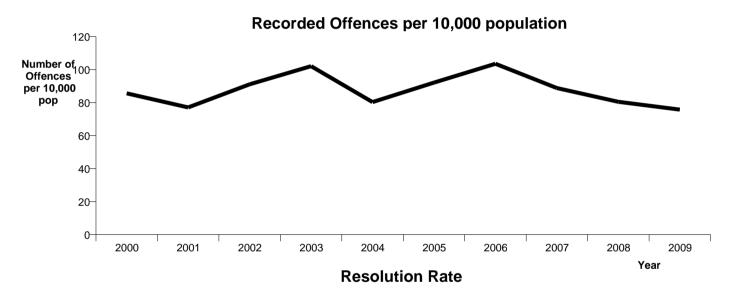

### Years ending 31 December

|                  | rears ending 51 December        |                              |                                 |                                 |  |  |  |  |  |  |  |
|------------------|---------------------------------|------------------------------|---------------------------------|---------------------------------|--|--|--|--|--|--|--|
| Offence Category | Offence Class                   | Recorded per 10,000 pop 2007 | Recorded per 10,000 pop 2008    | Recorded per 10,000<br>pop 2009 |  |  |  |  |  |  |  |
| Dishonesty       | Burglary                        | 186.7                        | 178.2                           | 174.4                           |  |  |  |  |  |  |  |
|                  | Car Conversion Etc              | 109.6                        | 101.6                           | 113.0                           |  |  |  |  |  |  |  |
|                  | Dishonesty/Miscellaneous        | 0.8                          | 1.0                             | 1.3                             |  |  |  |  |  |  |  |
|                  | Fraud                           | 32.3                         | 40.3                            | 33.7                            |  |  |  |  |  |  |  |
|                  | Receiving                       | 8.1                          | 7.1                             | 6.7                             |  |  |  |  |  |  |  |
|                  | Theft                           | 237.1                        | 234.0                           | 254.0                           |  |  |  |  |  |  |  |
| Dishonesty       |                                 | 574.6                        | 562.3                           | 583.0                           |  |  |  |  |  |  |  |
| Offence Category | Offence Class                   | Recorded per 10,000 pop 2007 | Recorded per 10,000 pop 2008    | Recorded per 10,000<br>pop 2009 |  |  |  |  |  |  |  |
| Property Damage  | Destruction Of Property         | 100.1                        | 91.2                            | 105.1                           |  |  |  |  |  |  |  |
|                  | Endangering                     | 1.8                          | 1.0                             | 1.5                             |  |  |  |  |  |  |  |
| Property Damage  |                                 | 101.9                        | 92.2                            | 106.6                           |  |  |  |  |  |  |  |
| Offence Category | Offence Class                   | Recorded per 10,000 pop 2007 | Recorded per 10,000 pop 2008    | Recorded per 10,000<br>pop 2009 |  |  |  |  |  |  |  |
| Property Abuse   | Animals                         | 0.2                          | 0.5                             | 0.5                             |  |  |  |  |  |  |  |
|                  | Arms Act Offences               | 5.1                          | 7.1                             | 6.8                             |  |  |  |  |  |  |  |
|                  | Littering                       | 0.3                          | 0.3                             | 0.3                             |  |  |  |  |  |  |  |
|                  | Postal/rail/fire Service Abuses | 6.5                          | 6.3                             | 8.1                             |  |  |  |  |  |  |  |
|                  | Trespass                        | 24.5                         | 22.8                            | 24.2                            |  |  |  |  |  |  |  |
| Property Abuse   |                                 | 36.5                         | 37.0                            | 40.0                            |  |  |  |  |  |  |  |
| Offence Category | Offence Class                   | Recorded per 10,000 pop 2007 | Recorded per 10,000<br>pop 2008 | Recorded per 10,000<br>pop 2009 |  |  |  |  |  |  |  |
| Administrative   | Against Justice                 | 38.4                         | 34.0                            | 32.3                            |  |  |  |  |  |  |  |
| -                | Against National Interest       | 0.0                          | 0.1                             | 0.0                             |  |  |  |  |  |  |  |
| -                | Births, Deaths And Marriages    | 0.0                          | 0.1                             | 0.1                             |  |  |  |  |  |  |  |
| -                | By Law Breaches                 | 1.1                          | 0.8                             | 0.7                             |  |  |  |  |  |  |  |
|                  | Immigration                     | 0.6                          | 0.4                             | 0.5                             |  |  |  |  |  |  |  |
|                  | Justice (Special)               | 0.3                          | 0.2                             | 1.4                             |  |  |  |  |  |  |  |
|                  | Racial                          |                              |                                 | 0.0                             |  |  |  |  |  |  |  |
| Administrative   |                                 | 40.5                         | 35.6                            | 35.1                            |  |  |  |  |  |  |  |
| TOTAL            |                                 | 1,063.3                      | 1,045.4                         | 1,117.8                         |  |  |  |  |  |  |  |