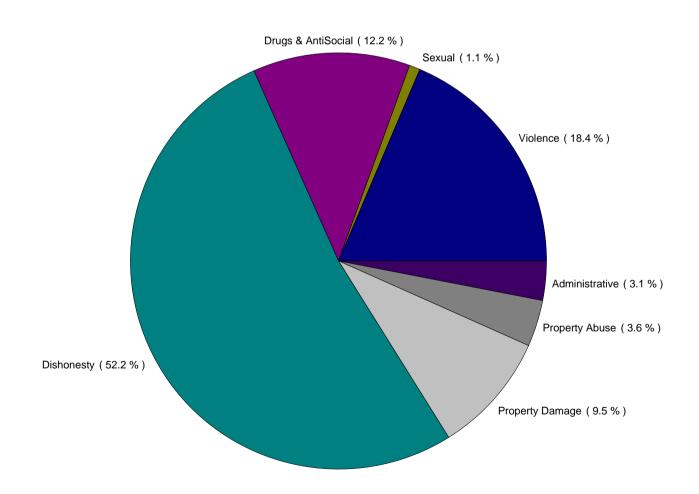

## SUMMARY OF DISTRICT RECORDED AND RESOLVED CRIME, BY CATEGORY Years ending 31 December

| Offence Category   | Offence Class Description       | Recorded<br>2007 | Recorded 2008 | Recorded<br>2009 | Variance<br>07-08 | Variance<br>08-09 | Resolved<br>2007 | Resolved<br>2008 | Resolved<br>2009 | Percent<br>Resolved<br>2007 | Percent<br>Resolved<br>2008 | Percent<br>Resolved<br>2009 |
|--------------------|---------------------------------|------------------|---------------|------------------|-------------------|-------------------|------------------|------------------|------------------|-----------------------------|-----------------------------|-----------------------------|
| Violence           | Grievous Assaults               | 763              | 785           | 720              | 2.9 %             | -8.3 %            | 632              | 675              | 597              | 82.8 %                      | 86.0 %                      | 82.9 %                      |
|                    | Group Assemblies                | 62               | 37            | 74               | -40.3 %           | 100.0 %           | 50               | 20               | 33               | 80.6 %                      | 54.1 %                      | 44.6 %                      |
|                    | Homicide                        | 8                | 31            | 17               | 287.5 %           | -45.2 %           | 8                | 31               | 16               | 100.0 %                     | 100.0 %                     | 94.1 %                      |
|                    | Intimidation And Threats        | 2,385            | 2,457         | 2,971            | 3.0 %             | 20.9 %            | 1,910            | 1,936            | 2,326            | 80.1 %                      | 78.8 %                      | 78.3 %                      |
|                    | Kidnapping And Abduction        | 39               | 40            | 30               | 2.6 %             | -25.0 %           | 29               | 30               | 18               | 74.4 %                      | 75.0 %                      | 60.0 %                      |
|                    | Minor Assaults                  | 1,716            | 2,073         | 2,669            | 20.8 %            | 28.8 %            | 1,197            | 1,539            | 2,161            | 69.8 %                      | 74.2 %                      | 81.0 %                      |
|                    | Robbery                         | 594              | 581           | 613              | -2.2 %            | 5.5 %             | 215              | 175              | 210              | 36.2 %                      | 30.1 %                      | 34.3 %                      |
|                    | Serious Assaults                | 3,309            | 3,233         | 3,190            | -2.3 %            | -1.3 %            | 2,792            | 2,759            | 2,755            | 84.4 %                      | 85.3 %                      | 86.4 %                      |
| Violence           |                                 | 8,876            | 9,237         | 10,284           | 4.1 %             | 11.3 %            | 6,833            | 7,165            | 8,116            | 77.0 %                      | 77.6 %                      | 78.9 %                      |
| Offence Category   | Offence Class Description       | Recorded<br>2007 | Recorded 2008 | Recorded<br>2009 | Variance<br>07-08 | Variance<br>08-09 | Resolved<br>2007 | Resolved<br>2008 | Resolved<br>2009 | Percent<br>Resolved<br>2007 | Percent<br>Resolved<br>2008 | Percent<br>Resolved<br>2009 |
| Sexual             | Abnormal Sex                    | 2                | 6             | 6                | 200.0 %           | 0.0 %             | 2                | 5                | 4                | 100.0 %                     | 83.3 %                      | 66.7 %                      |
|                    | Immoral Behaviour               | 55               | 45            | 29               | -18.2 %           | -35.6 %           | 48               | 34               | 20               | 87.3 %                      | 75.6 %                      | 69.0 %                      |
|                    | Immoral Behaviour/Miscellaneous | 19               | 9             | 50               | -52.6 %           | 455.6 %           | 13               | 3                | 47               | 68.4 %                      | 33.3 %                      | 94.0 %                      |
|                    | Sexual Affronts                 | 47               | 63            | 47               | 34.0 %            | -25.4 %           | 25               | 45               | 26               | 53.2 %                      | 71.4 %                      | 55.3 %                      |
|                    | Sexual Attacks                  | 429              | 362           | 457              | -15.6 %           | 26.2 %            | 270              | 210              | 305              | 62.9 %                      | 58.0 %                      | 66.7 %                      |
| Sexual             |                                 | 552              | 485           | 589              | -12.1 %           | 21.4 %            | 358              | 297              | 402              | 64.9 %                      | 61.2 %                      | 68.3 %                      |
| Offence Category   | Offence Class Description       | Recorded<br>2007 | Recorded 2008 | Recorded<br>2009 | Variance<br>07-08 | Variance<br>08-09 | Resolved<br>2007 | Resolved<br>2008 | Resolved<br>2009 | Percent<br>Resolved<br>2007 | Percent<br>Resolved<br>2008 | Percent<br>Resolved<br>2009 |
| Drugs & AntiSocial | Alcohol Offences                | 854              | 714           | 1,123            | -16.4 %           | 57.3 %            | 840              | 702              | 1,115            | 98.4 %                      | 98.3 %                      | 99.3 %                      |
|                    | Disorder                        | 2,374            | 2,871         | 3,097            | 20.9 %            | 7.9 %             | 1,600            | 1,979            | 2,441            | 67.4 %                      | 68.9 %                      | 78.8 %                      |
|                    | Drugs (Cannabis Only)           | 1,103            | 1,082         | 1,251            | -1.9 %            | 15.6 %            | 1,043            | 998              | 1,184            | 94.6 %                      | 92.2 %                      | 94.6 %                      |
|                    | Drugs (New Drugs)               | 314              | 472           | 331              | 50.3 %            | -29.9 %           | 297              | 453              | 319              | 94.6 %                      | 96.0 %                      | 96.4 %                      |
|                    | Drugs (Not Cannabis)            | 251              | 237           | 328              | -5.6 %            | 38.4 %            | 234              | 215              | 318              | 93.2 %                      | 90.7 %                      | 97.0 %                      |
|                    | Family Offences                 | 64               | 70            | 86               | 9.4 %             | 22.9 %            | 40               | 34               | 67               | 62.5 %                      | 48.6 %                      | 77.9 %                      |
|                    | Family Offences Continued       | 590              | 508           | 596              | -13.9 %           | 17.3 %            | 501              | 422              | 528              | 84.9 %                      | 83.1 %                      | 88.6 %                      |
|                    | Gaming                          |                  | 1             |                  |                   | -100.0 %          |                  | 1                | _                |                             | 100.0 %                     |                             |
|                    | Vagrancy Offences               | 11               | 12            | 17               | 9.1 %             | 41.7 %            | 11               | 11               | 17               | 100.0 %                     | 91.7 %                      | 100.0 %                     |
| Drugs & AntiSocial |                                 | 5,561            | 5,967         | 6,829            | 7.3 %             | 14.4 %            | 4,566            | 4,815            | 5,989            | 82.1 %                      | 80.7 %                      | 87.7 %                      |

### SUMMARY OF DISTRICT RECORDED AND RESOLVED CRIME, BY CATEGORY Years ending 31 December

| Offence Category   Offence Class Description   Recorded 2007   2009   2009   2009   2009   2009   2009   2009   2009   2009   2009   2009   2009   2009   2009   2009   2009   2009   2009   2009   2009   2009   2009   2009   2009   2009   2009   2009   2009   2009   2009   2009   2009   2009   2009   2009   2009   2009   2009   2009   2009   2009   2009   2009   2009   2009   2009   2009   2009   2009   2009   2009   2009   2009   2009   2009   2009   2009   2009   2009   2009   2009   2009   2009   2009   2009   2009   2009   2009   2009   2009   2009   2009   2009   2009   2009   2009   2009   2009   2009   2009   2009   2009   2009   2009   2009   2009   2009   2009   2009   2009   2009   2009   2009   2009   2009   2009   2009   2009   2009   2009   2009   2009   2009   2009   2009   2009   2009   2009   2009   2009   2009   2009   2009   2009   2009   2009   2009   2009   2009   2009   2009   2009   2009   2009   2009   2009   2009   2009   2009   2009   2009   2009   2009   2009   2009   2009   2009   2009   2009   2009   2009   2009   2009   2009   2009   2009   2009   2009   2009   2009   2009   2009   2009   2009   2009   2009   2009   2009   2009   2009   2009   2009   2009   2009   2009   2009   2009   2009   2009   2009   2009   2009   2009   2009   2009   2009   2009   2009   2009   2009   2009   2009   2009   2009   2009   2009   2009   2009   2009   2009   2009   2009   2009   2009   2009   2009   2009   2009   2009   2009   2009   2009   2009   2009   2009   2009   2009   2009   2009   2009   2009   2009   2009   2009   2009   2009   2009   2009   2009   2009   2009   2009   2009   2009   2009   2009   2009   2009   2009   2009   2009   2009   2009   2009   2009   2009   2009   2009   2009   2009   2009   2009   2009   2009   2009   2009   2009   2009   2009   2009   2009   2009   2009   2009   2009   2009   2009   2009   2009   2009   2009   2009   2009   2009   2009   2009   2009   2009   2009   2009   2009   2009   2009   2009   2009   2009   2009   2009   2009   2009   2009   2009   2009    |              |             |        |        | nber    | i Decei | enaing 3 | rearse |        |                                 |                  |
|------------------------------------------------------------------------------------------------------------------------------------------------------------------------------------------------------------------------------------------------------------------------------------------------------------------------------------------------------------------------------------------------------------------------------------------------------------------------------------------------------------------------------------------------------------------------------------------------------------------------------------------------------------------------------------------------------------------------------------------------------------------------------------------------------------------------------------------------------------------------------------------------------------------------------------------------------------------------------------------------------------------------------------------------------------------------------------------------------------------------------------------------------------------------------------------------------------------------------------------------------------------------------------------------------------------------------------------------------------------------------------------------------------------------------------------------------------------------------------------------------------------------------------------------------------------------------------------------------------------------------------------------------------------------------------------------------------------------------------------------------------------------------------------------------------------------------------------------------------------------------------------------------------------------------------------------------------------------------------------------------------------------------------------------------------------------------------------------------------------------------|--------------|-------------|--------|--------|---------|---------|----------|--------|--------|---------------------------------|------------------|
| Car Conversion Etc                                                                                                                                                                                                                                                                                                                                                                                                                                                                                                                                                                                                                                                                                                                                                                                                                                                                                                                                                                                                                                                                                                                                                                                                                                                                                                                                                                                                                                                                                                                                                                                                                                                                                                                                                                                                                                                                                                                                                                                                                                                                                                           | Resolved Res | esolved Res |        |        |         |         |          |        |        | Offence Class Description       | Offence Category |
| DishonestyMiscellaneous   39   48   65   23.1 %   35.4 %   12   8   25   30.8 %   16.7 %                                                                                                                                                                                                                                                                                                                                                                                                                                                                                                                                                                                                                                                                                                                                                                                                                                                                                                                                                                                                                                                                                                                                                                                                                                                                                                                                                                                                                                                                                                                                                                                                                                                                                                                                                                                                                                                                                                                                                                                                                                     | 10.8 % 10    | 902 10      | 934    | 977    | -0.4 %  | -2.8 %  | 8,741    | 8,779  | 9,030  | Burglary                        | Dishonesty       |
| Fraud                                                                                                                                                                                                                                                                                                                                                                                                                                                                                                                                                                                                                                                                                                                                                                                                                                                                                                                                                                                                                                                                                                                                                                                                                                                                                                                                                                                                                                                                                                                                                                                                                                                                                                                                                                                                                                                                                                                                                                                                                                                                                                                        | 21.8 % 18    | 972 21      | 944    | 1,156  | 13.1 %  | -5.5 %  | 5,666    | 5,008  | 5,301  | Car Conversion Etc              |                  |
| Receiving   390   351   336   -10.0 %   -4.3 %   377   342   330   96.7 %   97.4 %                                                                                                                                                                                                                                                                                                                                                                                                                                                                                                                                                                                                                                                                                                                                                                                                                                                                                                                                                                                                                                                                                                                                                                                                                                                                                                                                                                                                                                                                                                                                                                                                                                                                                                                                                                                                                                                                                                                                                                                                                                           | 30.8 % 16    | 25 30       | 8      | 12     | 35.4 %  | 23.1 %  | 65       | 48     | 39     | Dishonesty/Miscellaneous        |                  |
| Theft                                                                                                                                                                                                                                                                                                                                                                                                                                                                                                                                                                                                                                                                                                                                                                                                                                                                                                                                                                                                                                                                                                                                                                                                                                                                                                                                                                                                                                                                                                                                                                                                                                                                                                                                                                                                                                                                                                                                                                                                                                                                                                                        | 36.1 % 29    | 573 36      | 581    | 565    | -15.0 % | 27.0 %  | 1,689    | 1,987  | 1,564  | Fraud                           |                  |
| Dishonesty   Commonwealth   Common | 96.7 % 97    | 330 96      | 342    | 377    | -4.3 %  | -10.0 % | 336      | 351    | 390    | Receiving                       |                  |
| Offence Category         Offence Class Description         Recorded 2007         Recorded 2009         Variance 07-08         Variance 08-09         Variance 09-09         Variance 2009         Resolved 2009         Resolved 2009         Resolved 2009         Percent 2009         Percent Resolved 2009         Percent 2009                                                                                                                                                                                                                                                                                                                                                                                                                                                                                                                                                                                             | 17.1 % 16    | 1,982 17    | 1,929  | 1,966  | 10.4 %  | 0.5 %   | 12,733   | 11,531 | 11,472 | Theft                           |                  |
| Offence Category         Offence Class Description         Recorded 2007 2008         Recorded 2009 2009         Variance 2007 2008         2009 2009 2009         Resolved 2009 2007 2008         Resolved 2009 2009         Resolved 2009 2008         Resolved 2009 2009         Resolved 2009 2008         Resolved 2009 2008         Resolved 2009 2008         Resolved 2009 2008         Resolved 2009 2009         Resolved 2009 2008         Resolved 2009 2009         R                                                                                                                                                                                                                                                                                                                                                                                                                                                                                                                                              | 18.2 % 17.   | 4,784 18    | 4,738  | 5,053  | 5.5 %   | -0.3 %  | 29,230   | 27,704 | 27,796 |                                 | Dishonesty       |
| Endangering   86   51   75   -40.7 %   47.1 %   77   39   68   89.5 %   76.5 %   76.5 %   76.5 %   76.5 %   76.5 %   76.5 %   76.5 %   76.5 %   76.5 %   76.5 %   76.5 %   76.5 %   76.5 %   76.5 %   76.5 %   76.5 %   76.5 %   76.5 %   76.5 %   76.5 %   76.5 %   76.5 %   76.5 %   76.5 %   76.5 %   76.5 %   76.5 %   76.5 %   76.5 %   76.5 %   76.5 %   76.5 %   76.5 %   76.5 %   76.5 %   76.5 %   76.5 %   76.5 %   76.5 %   76.5 %   76.5 %   76.5 %   76.5 %   76.5 %   76.5 %   76.5 %   76.5 %   76.5 %   76.5 %   76.5 %   76.5 %   76.5 %   76.5 %   76.5 %   76.5 %   76.5 %   76.5 %   76.5 %   76.5 %   76.5 %   76.5 %   76.5 %   76.5 %   76.5 %   76.5 %   76.5 %   76.5 %   76.5 %   76.5 %   76.5 %   76.5 %   76.5 %   76.5 %   76.5 %   76.5 %   76.5 %   76.5 %   76.5 %   76.5 %   76.5 %   76.5 %   76.5 %   76.5 %   76.5 %   76.5 %   76.5 %   76.5 %   76.5 %   76.5 %   76.5 %   76.5 %   76.5 %   76.5 %   76.5 %   76.5 %   76.5 %   76.5 %   76.5 %   76.5 %   76.5 %   76.5 %   76.5 %   76.5 %   76.5 %   76.5 %   76.5 %   76.5 %   76.5 %   76.5 %   76.5 %   76.5 %   76.5 %   76.5 %   76.5 %   76.5 %   76.5 %   76.5 %   76.5 %   76.5 %   76.5 %   76.5 %   76.5 %   76.5 %   76.5 %   76.5 %   76.5 %   76.5 %   76.5 %   76.5 %   76.5 %   76.5 %   76.5 %   76.5 %   76.5 %   76.5 %   76.5 %   76.5 %   76.5 %   76.5 %   76.5 %   76.5 %   76.5 %   76.5 %   76.5 %   76.5 %   76.5 %   76.5 %   76.5 %   76.5 %   76.5 %   76.5 %   76.5 %   76.5 %   76.5 %   76.5 %   76.5 %   76.5 %   76.5 %   76.5 %   76.5 %   76.5 %   76.5 %   76.5 %   76.5 %   76.5 %   76.5 %   76.5 %   76.5 %   76.5 %   76.5 %   76.5 %   76.5 %   76.5 %   76.5 %   76.5 %   76.5 %   76.5 %   76.5 %   76.5 %   76.5 %   76.5 %   76.5 %   76.5 %   76.5 %   76.5 %   76.5 %   76.5 %   76.5 %   76.5 %   76.5 %   76.5 %   76.5 %   76.5 %   76.5 %   76.5 %   76.5 %   76.5 %   76.5 %   76.5 %   76.5 %   76.5 %   76.5 %   76.5 %   76.5 %   76.5 %   76.5 %   76.5 %   76.5 %   76.5 %   76.5 %   76.5 %   76.5 %   76.5 %   76.5 %   76.5 %   76.5 %   76.5 %   76.5 %   76.5 %   7 | Resolved Res | esolved Res |        |        |         |         |          |        |        | Offence Class Description       | Offence Category |
| Property Damage   4,930   4,543   5,342   -7.8 %   17.6 %   1,789   1,726   1,881   36.3 %   38.0 %   38.0 %   38.0 %   38.0 %   38.0 %   38.0 %   38.0 %   38.0 %   38.0 %   38.0 %   38.0 %   38.0 %   38.0 %   38.0 %   38.0 %   38.0 %   38.0 %   38.0 %   38.0 %   38.0 %   38.0 %   38.0 %   38.0 %   38.0 %   38.0 %   38.0 %   38.0 %   38.0 %   38.0 %   38.0 %   38.0 %   38.0 %   38.0 %   38.0 %   38.0 %   38.0 %   38.0 %   38.0 %   38.0 %   38.0 %   38.0 %   38.0 %   38.0 %   38.0 %   38.0 %   38.0 %   38.0 %   38.0 %   38.0 %   38.0 %   38.0 %   38.0 %   38.0 %   38.0 %   38.0 %   38.0 %   38.0 %   38.0 %   38.0 %   38.0 %   38.0 %   38.0 %   38.0 %   38.0 %   38.0 %   38.0 %   38.0 %   38.0 %   38.0 %   38.0 %   38.0 %   38.0 %   38.0 %   38.0 %   38.0 %   38.0 %   38.0 %   38.0 %   38.0 %   38.0 %   38.0 %   38.0 %   38.0 %   38.0 %   38.0 %   38.0 %   38.0 %   38.0 %   38.0 %   38.0 %   38.0 %   38.0 %   38.0 %   38.0 %   38.0 %   38.0 %   38.0 %   38.0 %   38.0 %   38.0 %   38.0 %   38.0 %   38.0 %   38.0 %   38.0 %   38.0 %   38.0 %   38.0 %   38.0 %   38.0 %   38.0 %   38.0 %   38.0 %   38.0 %   38.0 %   38.0 %   38.0 %   38.0 %   38.0 %   38.0 %   38.0 %   38.0 %   38.0 %   38.0 %   38.0 %   38.0 %   38.0 %   38.0 %   38.0 %   38.0 %   38.0 %   38.0 %   38.0 %   38.0 %   38.0 %   38.0 %   38.0 %   38.0 %   38.0 %   38.0 %   38.0 %   38.0 %   38.0 %   38.0 %   38.0 %   38.0 %   38.0 %   38.0 %   38.0 %   38.0 %   38.0 %   38.0 %   38.0 %   38.0 %   38.0 %   38.0 %   38.0 %   38.0 %   38.0 %   38.0 %   38.0 %   38.0 %   38.0 %   38.0 %   38.0 %   38.0 %   38.0 %   38.0 %   38.0 %   38.0 %   38.0 %   38.0 %   38.0 %   38.0 %   38.0 %   38.0 %   38.0 %   38.0 %   38.0 %   38.0 %   38.0 %   38.0 %   38.0 %   38.0 %   38.0 %   38.0 %   38.0 %   38.0 %   38.0 %   38.0 %   38.0 %   38.0 %   38.0 %   38.0 %   38.0 %   38.0 %   38.0 %   38.0 %   38.0 %   38.0 %   38.0 %   38.0 %   38.0 %   38.0 %   38.0 %   38.0 %   38.0 %   38.0 %   38.0 %   38.0 %   38.0 %   38.0 %   38.0 %   38.0 %   38.0 %   38.0 %   38.0 %  | 35.3 % 37    | 1,813 35    | 1,687  | 1,712  | 17.3 %  | -7.3 %  | 5,267    | 4,492  | 4,844  | Destruction Of Property         | Property Damage  |
| Offence Category         Offence Class Description         Recorded 2007         Recorded 2008         Recorded 2009         Variance 08-09         Resolved 2007         Resolved 2009         Resolved 2007         Resolved 2008         Resolved 2009         Percent Resolved 2008         Percent Resolved 2008         Resolved 2009         Resolved 2009         Percent Resolved 2008         Resolved 2009         Resolved 2009         Resolved 2009         Percent Resolved 2008         Resolved 2009                                                                                                                                                                                                                                                                                                                                                                                                                                                                                                                                                                                                                      | 89.5 % 76    | 68 89       | 39     | 77     | 47.1 %  | -40.7 % | 75       | 51     | 86     | Endangering                     |                  |
| Offence Category         Offence Class Description         Recorded 2007         Recorded 2009         2009 07-08         Variance 2009         Resolved 2009                                                                                                                                                                                                                                                                                                                                                                                                                                                                                                                                                                                                                                    | 36.3 % 38    | 1,881 36    | 1,726  | 1,789  | 17.6 %  | -7.8 %  | 5,342    | 4,543  | 4,930  |                                 | Property Damage  |
| Arms Act Offences                                                                                                                                                                                                                                                                                                                                                                                                                                                                                                                                                                                                                                                                                                                                                                                                                                                                                                                                                                                                                                                                                                                                                                                                                                                                                                                                                                                                                                                                                                                                                                                                                                                                                                                                                                                                                                                                                                                                                                                                                                                                                                            | Resolved Res | 2009 Res    |        |        |         |         |          |        |        | Offence Class Description       | Offence Category |
| Littering                                                                                                                                                                                                                                                                                                                                                                                                                                                                                                                                                                                                                                                                                                                                                                                                                                                                                                                                                                                                                                                                                                                                                                                                                                                                                                                                                                                                                                                                                                                                                                                                                                                                                                                                                                                                                                                                                                                                                                                                                                                                                                                    | 22.2 % 40    | 12 22       | 10     | 2      | 8.0 %   | 177.8 % | 27       | 25     | 9      | Animals                         | Property Abuse   |
| Postal/rail/fire Service Abuses   313   310   406   -1.0 %   31.0 %   89   88   127   28.4 %   28.4 %                                                                                                                                                                                                                                                                                                                                                                                                                                                                                                                                                                                                                                                                                                                                                                                                                                                                                                                                                                                                                                                                                                                                                                                                                                                                                                                                                                                                                                                                                                                                                                                                                                                                                                                                                                                                                                                                                                                                                                                                                        | 76.6 % 74    | 288 76      | 260    | 190    | -1.4 %  | 40.3 %  | 343      | 348    | 248    | Arms Act Offences               |                  |
| Trespass   1,184   1,125   1,214   -5.0 %   7.9 %   796   783   892   67.2 %   69.6 %                                                                                                                                                                                                                                                                                                                                                                                                                                                                                                                                                                                                                                                                                                                                                                                                                                                                                                                                                                                                                                                                                                                                                                                                                                                                                                                                                                                                                                                                                                                                                                                                                                                                                                                                                                                                                                                                                                                                                                                                                                        | 28.6 % 46    | 6 28        | 7      | 4      | 13.3 %  | 7.1 %   | 17       | 15     | 14     | Littering                       |                  |
| Property Abuse   1,768   1,823   2,007   3.1 %   10.1 %   1,081   1,148   1,325   61.1 %   63.0 %                                                                                                                                                                                                                                                                                                                                                                                                                                                                                                                                                                                                                                                                                                                                                                                                                                                                                                                                                                                                                                                                                                                                                                                                                                                                                                                                                                                                                                                                                                                                                                                                                                                                                                                                                                                                                                                                                                                                                                                                                            | 28.4 % 28    | 127 28      | 88     | 89     | 31.0 %  | -1.0 %  | 406      | 310    | 313    | Postal/rail/fire Service Abuses |                  |
| Offence Category         Offence Class Description         Recorded 2007         Recorded 2008         Recorded 2009         Variance 08-09         Variance 08-09         Resolved 2008         Resolved 2009         Percent Resolved 2008           Administrative         Against Justice         1,860         1,673         1,620         -10.1 %         -3.2 %         1,767         1,159         1,486         95.0 %         69.3 %           Against National Interest         1         3         1         200.0 %         -66.7 %         0         2         0         0.0 %         66.7 %           Births, Deaths And Marriages         1         3         3         200.0 %         0.0 %         1         2         2         100.0 %         66.7 %           By Law Breaches         51         40         37         -21.6 %         -7.5 %         33         30         29         64.7 %         75.0 %           Immigration         30         21         26         -30.0 %         23.8 %         28         14         23         93.3 %         66.7 %           Justice (Special)         14         12         72         -14.3 %         500.0 %         10         10         69         71.4 %         83.3 %                                                                                                                                                                                                                                                                                                                                                                                                                                                                                                                                                                                                                                                                                                                                                                                                                                                                        | 67.2 % 69    | 892 67      | 783    | 796    | 7.9 %   | -5.0 %  | 1,214    | 1,125  | 1,184  | Trespass                        |                  |
| Offence Category         Offence Class Description         Recorded 2007         Recorded 2008         Recorded 2009         Variance 07-08         Variance 08-09         Resolved 2008         Resolved 2009         Resolved 2008         Resolved 2009         Resolved 2008         Resolved 2009         Resolved 2008         Resolved 2008         Resolved 2008         Resolved 2009         Resolved 2008         Resolved 2008         Resolved 2009         Resolved 2008         Resolved 2009         Resolved 2008         Resolved 2009         Resolved 2008         Resolved 2009         Resolved 2009         Resolved 2008         Resolved 2009                                                                                                                                                                                                                                                                                                                                                                                                                                                                                                                                                                                                                               | 61.1 % 63.   | 1,325 61    | 1,148  | 1,081  | 10.1 %  | 3.1 %   | 2,007    | 1,823  | 1,768  |                                 | Property Abuse   |
| Against National Interest       1       3       1       200.0 %       -66.7 %       0       2       0       0.0 %       66.7 %         Births, Deaths And Marriages       1       3       3       200.0 %       0.0 %       1       2       2       100.0 %       66.7 %         By Law Breaches       51       40       37       -21.6 %       -7.5 %       33       30       29       64.7 %       75.0 %         Immigration       30       21       26       -30.0 %       23.8 %       28       14       23       93.3 %       66.7 %         Justice (Special)       14       12       72       -14.3 %       500.0 %       10       10       69       71.4 %       83.3 %                                                                                                                                                                                                                                                                                                                                                                                                                                                                                                                                                                                                                                                                                                                                                                                                                                                                                                                                                                                                                                                                                                                                                                                                                                                                                                                                                                                                                                             | Resolved Res | esolved Res |        |        |         |         |          |        |        | Offence Class Description       | Offence Category |
| Births, Deaths And Marriages 1 3 3 200.0 % 0.0 % 1 2 2 100.0 % 66.7 % By Law Breaches 51 40 37 -21.6 % -7.5 % 33 30 29 64.7 % 75.0 % Immigration 30 21 26 -30.0 % 23.8 % 28 14 23 93.3 % 66.7 % Justice (Special) 14 12 72 -14.3 % 500.0 % 10 10 69 71.4 % 83.3 %                                                                                                                                                                                                                                                                                                                                                                                                                                                                                                                                                                                                                                                                                                                                                                                                                                                                                                                                                                                                                                                                                                                                                                                                                                                                                                                                                                                                                                                                                                                                                                                                                                                                                                                                                                                                                                                            | 95.0 % 69    | 1,486 95    | 1,159  | 1,767  | -3.2 %  | -10.1 % | 1,620    | 1,673  | 1,860  | Against Justice                 | Administrative   |
| By Law Breaches     51     40     37     -21.6 %     -7.5 %     33     30     29     64.7 %     75.0 %       Immigration     30     21     26     -30.0 %     23.8 %     28     14     23     93.3 %     66.7 %       Justice (Special)     14     12     72     -14.3 %     500.0 %     10     10     69     71.4 %     83.3 %                                                                                                                                                                                                                                                                                                                                                                                                                                                                                                                                                                                                                                                                                                                                                                                                                                                                                                                                                                                                                                                                                                                                                                                                                                                                                                                                                                                                                                                                                                                                                                                                                                                                                                                                                                                              | 0.0 % 66     | 0 0.        | 2      | 0      | -66.7 % | 200.0 % | 1        | 3      | 1      | Against National Interest       |                  |
| Immigration         30         21         26         -30.0 %         23.8 %         28         14         23         93.3 %         66.7 %           Justice (Special)         14         12         72         -14.3 %         500.0 %         10         10         69         71.4 %         83.3 %                                                                                                                                                                                                                                                                                                                                                                                                                                                                                                                                                                                                                                                                                                                                                                                                                                                                                                                                                                                                                                                                                                                                                                                                                                                                                                                                                                                                                                                                                                                                                                                                                                                                                                                                                                                                                       | 100.0 % 66   | 2 100       | 2      | 1      | 0.0 %   | 200.0 % | 3        | 3      | 1      | Births, Deaths And Marriages    |                  |
| Justice (Special)         14         12         72         -14.3 %         500.0 %         10         10         69         71.4 %         83.3 %                                                                                                                                                                                                                                                                                                                                                                                                                                                                                                                                                                                                                                                                                                                                                                                                                                                                                                                                                                                                                                                                                                                                                                                                                                                                                                                                                                                                                                                                                                                                                                                                                                                                                                                                                                                                                                                                                                                                                                            | 64.7 % 75    | 29 64       | 30     | 33     | -7.5 %  | -21.6 % | 37       | 40     | 51     | By Law Breaches                 |                  |
|                                                                                                                                                                                                                                                                                                                                                                                                                                                                                                                                                                                                                                                                                                                                                                                                                                                                                                                                                                                                                                                                                                                                                                                                                                                                                                                                                                                                                                                                                                                                                                                                                                                                                                                                                                                                                                                                                                                                                                                                                                                                                                                              | 93.3 % 66    | 23 93       | 14     | 28     | 23.8 %  | -30.0 % | 26       | 21     | 30     | Immigration                     |                  |
| Racial 1 0                                                                                                                                                                                                                                                                                                                                                                                                                                                                                                                                                                                                                                                                                                                                                                                                                                                                                                                                                                                                                                                                                                                                                                                                                                                                                                                                                                                                                                                                                                                                                                                                                                                                                                                                                                                                                                                                                                                                                                                                                                                                                                                   | 71.4 % 83    | 69 71       | 10     | 10     | 500.0 % | -14.3 % | 72       | 12     | 14     | Justice (Special)               |                  |
|                                                                                                                                                                                                                                                                                                                                                                                                                                                                                                                                                                                                                                                                                                                                                                                                                                                                                                                                                                                                                                                                                                                                                                                                                                                                                                                                                                                                                                                                                                                                                                                                                                                                                                                                                                                                                                                                                                                                                                                                                                                                                                                              |              | 0           | •      |        |         |         | 1        |        |        | Racial                          |                  |
| Administrative 1,957 1,752 1,760 -10.5 % 0.5 % 1,839 1,217 1,609 94.0 % 69.5 %                                                                                                                                                                                                                                                                                                                                                                                                                                                                                                                                                                                                                                                                                                                                                                                                                                                                                                                                                                                                                                                                                                                                                                                                                                                                                                                                                                                                                                                                                                                                                                                                                                                                                                                                                                                                                                                                                                                                                                                                                                               | 94.0 % 69    | 1,609 94    | 1,217  | 1,839  | 0.5 %   | -10.5 % | 1,760    | 1,752  | 1,957  |                                 | Administrative   |
| TOTAL 51,440 51,511 56,041 0.1 % 8.8 % 21,519 21,106 24,106 41.8 % 41.0 %                                                                                                                                                                                                                                                                                                                                                                                                                                                                                                                                                                                                                                                                                                                                                                                                                                                                                                                                                                                                                                                                                                                                                                                                                                                                                                                                                                                                                                                                                                                                                                                                                                                                                                                                                                                                                                                                                                                                                                                                                                                    | 41.8 % 41.   | 24,106 41   | 21,106 | 21,519 | 8.8 %   | 0.1 %   | 56,041   | 51,511 | 51,440 | ,                               | TOTAL            |