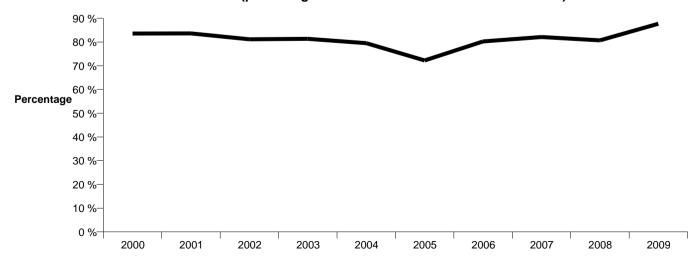

| 4,566                         | 82.1 %             | 1.8 %                              |
| 2008             | 5,967                | 7.3 %                                | 121.1                                            | 5.4 %                                                            | 4,815                         | 80.7 %             | -1.4 %                             |
| 2009             | 6,829                | 14.4 %                               | 136.2                                            | 12.5 %                                                           | 5,989                         | 87.7 %             | 7.0 %                              |

### Recorded Offences per 10,000 population



#### **Resolution Rate**



Years ending 31 December

### **DISHONESTY**

| Calendar<br>Year | Recorded<br>Offences | Variation in<br>Recorded<br>Offences | Recorded<br>Offences Per<br>10,000<br>Population | Variation In<br>Recorded<br>Offences Per<br>10,000<br>Population | Total<br>Resolved<br>Offences | Resolution<br>Rate | Variation In<br>Resolution<br>Rate |
|------------------|----------------------|--------------------------------------|--------------------------------------------------|------------------------------------------------------------------|-------------------------------|--------------------|------------------------------------|
| 2000             | 27,584               |                                      | 680.9                                            |