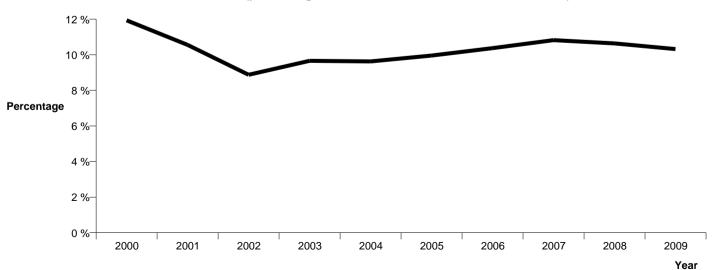

| -5.4 %                                                           | 977                           | 10.8 %             | 0.4 %                              |
| 2008             | 8,779                | -2.8 %                               | 178.2                                            | -4.5 %                                                           | 934                           | 10.6 %             | -0.2 %                             |
| 2009             | 8,741                | -0.4 %                               | 174.4                                            | -2.1 %                                                           | 902                           | 10.3 %             | -0.3 %                             |



### **Resolution Rate**



### RECORDED CRIME PER 10,000 POPULATION AND RESOLUTION RATES FOR SELECTED OFFENCES

Years ending 31 December

### **DWELLING BURGLARY**

| Calendar<br>Year | Recorded<br>Offences | Variation in<br>Recorded<br>Offences | Recorded<br>Offences Per<br>10,000<br>Population | Variation In<br>Recorded<br>Offences Per<br>10,000<br>Population | Total<br>Resolved<br>Offences | Resolution<br>Rate | Variation In<br>Resolution<br>Rate |
|------------------|----------------------|--------------------------------------|--------------------------------------------------|------------------------------------------------------------------|-------------------------------|--------------------|------------------------------------|
| 2000             | 6,082                |