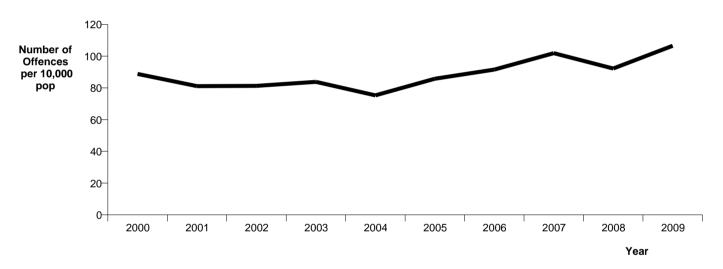

| 11.3 %                                                           | 1,789                         | 36.3 %             | 2.5 %                              |
| 2008             | 4,543                | -7.8 %                               | 92.2                                             | -9.5 %                                                           | 1,726                         | 38.0 %             | 1.7 %                              |
| 2009             | 5,342                | 17.6 %                               | 106.6                                            | 15.6 %                                                           | 1,881                         | 35.2 %             | -2.8 %                             |

### Recorded Offences per 10,000 population



#### **Resolution Rate**



Years ending 31 December

### PROPERTY ABUSE

| Calendar<br>Year | Recorded<br>Offences | Variation in<br>Recorded<br>Offences | Recorded<br>Offences Per<br>10,000<br>Population | Variation In<br>Recorded<br>Offences Per<br>10,000<br>Population | Total<br>Resolved<br>Offences | Resolution<br>Rate | Variation In<br>Resolution<br>Rate |
|------------------|----------------------|--------------------------------------|--------------------------------------------------|------------------------------------------------------------------|-------------------------------|--------------------|------------------------------------|
| 2000             | 2,280                |                                      | 56.3                                             |