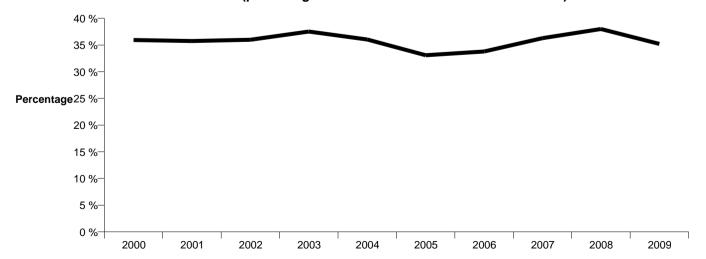

| 1,789                         | 36.3 %             | 2.5 %                              |
| 2008             | 4,543                | -7.8 %                               | 92.2                                             | -9.5 %                                                           | 1,726                         | 38.0 %             | 1.7 %                              |
| 2009             | 5,342                | 17.6 %                               | 106.6                                            | 15.6 %                                                           | 1,881                         | 35.2 %             | -2.8 %                             |

### Recorded Offences per 10,000 population



#### **Resolution Rate**



Years ending 31 December

### PROPERTY ABUSE

| Calendar<br>Year | Recorded<br>Offences | Variation in<br>Recorded<br>Offences | Recorded<br>Offences Per<br>10,000<br>Population | Variation In<br>Recorded<br>Offences Per<br>10,000<br>Population | Total<br>Resolved<br>Offences | Resolution<br>Rate | Variation In<br>Resolution<br>Rate |
|------------------|----------------------|--------------------------------------|--------------------------------------------------|------------------------------------------------------------------|-------------------------------|--------------------|------------------------------------|
| 2000             | 2,280                |                                      | 56.3                                             |