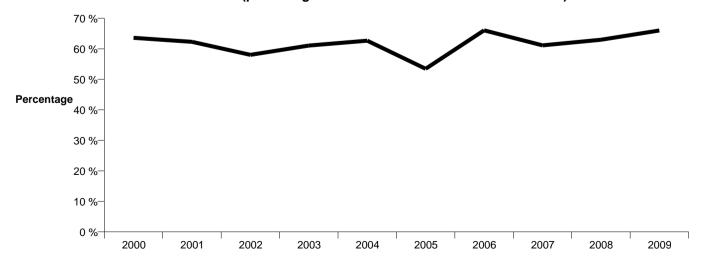

| 1,081                         | 61.1 %             | -4.9 %                             |
| 2008             | 1,823                | 3.1 %                                | 37.0                                             | 1.2 %                                                            | 1,148                         | 63.0 %             | 1.8 %                              |
| 2009             | 2,007                | 10.1 %                               | 40.0                                             | 8.2 %                                                            | 1,325                         | 66.0 %             | 3.0 %                              |

### Recorded Offences per 10,000 population



#### **Resolution Rate**



Years ending 31 December

### **ADMINISTRATIVE**

| Calendar<br>Year | Recorded<br>Offences | Variation in<br>Recorded<br>Offences | Recorded<br>Offences Per<br>10,000<br>Population | Variation In<br>Recorded<br>Offences Per<br>10,000<br>Population | Total<br>Resolved<br>Offences | Resolution<br>Rate | Variation In<br>Resolution<br>Rate |
|------------------|----------------------|--------------------------------------|--------------------------------------------------|------------------------------------------------------------------|-------------------------------|--------------------|------------------------------------|
| 2000             | 1,798                |                                      | 44.4                                             |