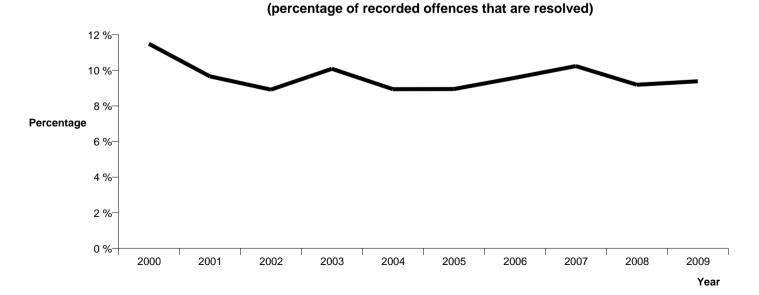

### Years ending 31 December

|                  | rears ending 51 December        |                              |                                 |                                 |  |  |  |  |  |  |  |
|------------------|---------------------------------|------------------------------|---------------------------------|---------------------------------|--|--|--|--|--|--|--|
| Offence Category | Offence Class                   | Recorded per 10,000 pop 2007 | Recorded per 10,000 pop 2008    | Recorded per 10,000<br>pop 2009 |  |  |  |  |  |  |  |
| Dishonesty       | Burglary                        | 186.7                        | 178.2                           | 174.4                           |  |  |  |  |  |  |  |
|                  | Car Conversion Etc              | 109.6                        | 101.6                           | 113.0                           |  |  |  |  |  |  |  |
|                  | Dishonesty/Miscellaneous        | 0.8                          | 1.0                             | 1.3                             |  |  |  |  |  |  |  |
|                  | Fraud                           | 32.3                         | 40.3                            | 33.7                            |  |  |  |  |  |  |  |
|                  | Receiving                       | 8.1                          | 7.1                             | 6.7                             |  |  |  |  |  |  |  |
|                  | Theft                           | 237.1                        | 234.0                           | 254.0                           |  |  |  |  |  |  |  |
| Dishonesty       |                                 | 574.6                        | 562.3                           | 583.0                           |  |  |  |  |  |  |  |
| Offence Category | Offence Class                   | Recorded per 10,000 pop 2007 | Recorded per 10,000 pop 2008    | Recorded per 10,000<br>pop 2009 |  |  |  |  |  |  |  |
| Property Damage  | Destruction Of Property         | 100.1                        | 91.2                            | 105.1                           |  |  |  |  |  |  |  |
|                  | Endangering                     | 1.8                          | 1.0                             | 1.5                             |  |  |  |  |  |  |  |
| Property Damage  |                                 | 101.9                        | 92.2                            | 106.6                           |  |  |  |  |  |  |  |
| Offence Category | Offence Class                   | Recorded per 10,000 pop 2007 | Recorded per 10,000 pop 2008    | Recorded per 10,000<br>pop 2009 |  |  |  |  |  |  |  |
| Property Abuse   | Animals                         | 0.2                          | 0.5                             | 0.5                             |  |  |  |  |  |  |  |
|                  | Arms Act Offences               | 5.1                          | 7.1                             | 6.8                             |  |  |  |  |  |  |  |
|                  | Littering                       | 0.3                          | 0.3                             | 0.3                             |  |  |  |  |  |  |  |
|                  | Postal/rail/fire Service Abuses | 6.5                          | 6.3                             | 8.1                             |  |  |  |  |  |  |  |
|                  | Trespass                        | 24.5                         | 22.8                            | 24.2                            |  |  |  |  |  |  |  |
| Property Abuse   |                                 | 36.5                         | 37.0                            | 40.0                            |  |  |  |  |  |  |  |
| Offence Category | Offence Class                   | Recorded per 10,000 pop 2007 | Recorded per 10,000<br>pop 2008 | Recorded per 10,000<br>pop 2009 |  |  |  |  |  |  |  |
| Administrative   | Against Justice                 | 38.4                         | 34.0                            | 32.3                            |  |  |  |  |  |  |  |
| -                | Against National Interest       | 0.0                          | 0.1                             | 0.0                             |  |  |  |  |  |  |  |
| -                | Births, Deaths And Marriages    | 0.0                          | 0.1                             | 0.1                             |  |  |  |  |  |  |  |
| -                | By Law Breaches                 | 1.1                          | 0.8                             | 0.7                             |  |  |  |  |  |  |  |
|                  | Immigration                     | 0.6                          | 0.4                             | 0.5                             |  |  |  |  |  |  |  |
|                  | Justice (Special)               | 0.3                          | 0.2                             | 1.4                             |  |  |  |  |  |  |  |
|                  | Racial                          |                              |                                 | 0.0                             |  |  |  |  |  |  |  |
| Administrative   |                                 | 40.5                         | 35.6                            | 35.1                            |  |  |  |  |  |  |  |
| TOTAL            |                                 | 1,063.3                      | 1,045.4                         | 1,117.8                         |  |  |  |  |  |  |  |