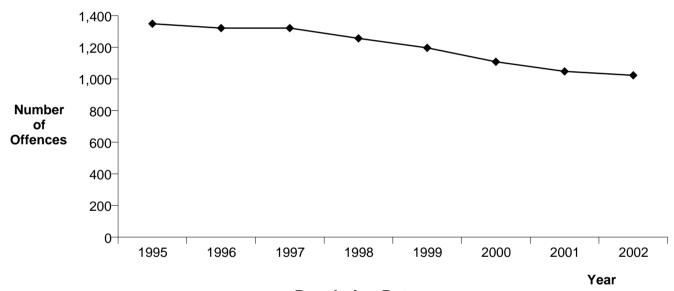

| CRIME CATEGORY  | CRIME TYPE              | TYPE |       | Recorded 2001 | Recorded 2002 | Percent<br>Variance<br>00-01 | Percent<br>Variance<br>01-02 | Resolved 2000 | Resolved 2001 | Resolved<br>2002 | Percent<br>Resolved<br>2000 | Percent<br>Resolved<br>2001 | Percent<br>Resolved<br>2002 |
|-----------------|-------------------------|------|-------|---------------|---------------|------------------------------|------------------------------|---------------|---------------|------------------|-----------------------------|-----------------------------|-----------------------------|
| PROPERTY DAMAGE | DESTRUCTION OF PROPERTY | 5100 | 4,392 | 4,069         | 3,959         | -7.4                         | -2.7                         | 1,319         | 1,246         | 1,135            | 30.0                        | 30.6                        | 28.7                        |
|                 | ENDANGERING             | 5200 | 17    | 24            | 20            | 41.2                         | -16.7                        | 16            | 19            | 18               | 94.1                        | 79.2                        | 90.0                        |
| PROPERTY DAMAGE | Sum:                    | -    | 4,409 | 4,093         | 3,979         | -7.2                         | -2.8                         | 1,335         | 1,265         | 1,153            | 30.3                        | 30.9                        | 29.0                        |