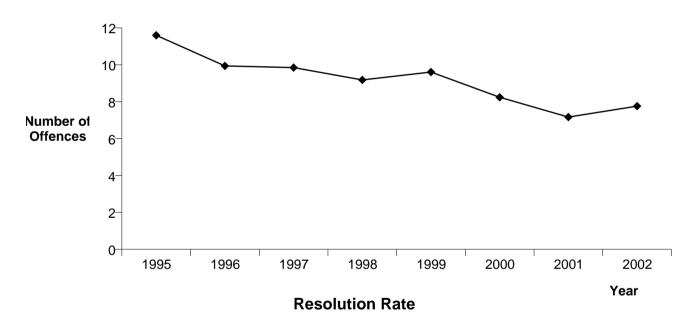

| CRIME CATEGORY  | CRIME TYPE                      | TYPE<br>CODE | Recorded<br>2000 | Recorded<br>2001 | Recorded 2002 | Percent<br>Variance<br>00-01 | Percent<br>Variance<br>01-02 |     | Resolved<br>2001 | Resolved<br>2002 | Percent<br>Resolved<br>2000 | Percent<br>Resolved<br>2001 | Percent<br>Resolved<br>2002 |
|-----------------|---------------------------------|--------------|------------------|------------------|---------------|------------------------------|------------------------------|-----|------------------|------------------|-----------------------------|-----------------------------|-----------------------------|
| SEXUAL OFFENCES | SEXUAL AFFRONTS                 | 2200         | 57               | 31               | 22            | -45.6                        | -29.0                        | 28  | 17               | 14               | 49.1                        | 54.8                        | 63.6                        |
| ·               | IMMORAL BEHAVIOUR               | 2400         |                  |                  |               |                              |                              | -   |                  |                  | -                           |                             |                             |
| ·               | INDECENT VIDEOS                 | 2500         |                  |                  |               |                              |                              | -   |                  | -                | -                           |                             |                             |
|                 | SEXUAL ATTACKS                  | 2600         | 198              | 188              | 207           | -5.1                         | 10.1                         | 123 | 93               | 109              | 62.1                        | 49.5                        | 52.7                        |
|                 | ABNORMAL SEX                    | 2700         | 1                | 1                | 3             | 0.0                          | 200.0                        | 1   | 0                | 2                | 100.0                       | 0.0                         | 66.7                        |
|                 | IMMORAL BEHAVIOUR               | 2800         | 25               | 22               | 29            | -12.0                        | 31.8                         | 18  | 15               | 15               | 72.0                        | 68.2                        | 51.7                        |
|                 | IMMORAL BEHAVIOUR/MISCELLANEOUS | 2900         | 3                | 3                | 4             | 0.0                          | 33.3                         | 0   | 1                | 0                | 0.0                         | 33.3                        | 0.0                         |
| SEXUAL OFFENCES | Sum:                            |              | 284              | 245              | 265           | -13.7                        | 8.2                          | 170 | 126              | 140              | 59.9                        | 51.4                        | 52.8                        |