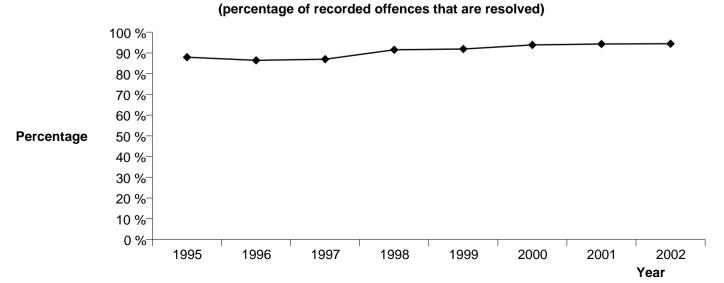

#### SUMMARY OF CENTRAL DISTRICT RECORDED AND RESOLVED CRIME, BY CATEGORY

| CRIME CATEGORY | CRIME TYPE               | TYPE<br>CODE | Recorded<br>2000 | Recorded 2001 | Recorded 2002 | Percent<br>Variance<br>00-01 | Percent<br>Variance<br>01-02 | Resolved<br>2000 | Resolved<br>2001 | Resolved<br>2002 | Percent<br>Resolved<br>2000 | Percent<br>Resolved<br>2001 | Percent<br>Resolved<br>2002 |
|----------------|--------------------------|--------------|------------------|---------------|---------------|------------------------------|------------------------------|------------------|------------------|------------------|-----------------------------|-----------------------------|-----------------------------|
| VIOLENCE       | HOMICIDE                 | 1100         | 15               | 14            | 18            | -6.7                         | 28.6                         | 12               | 10               | 15               | 80.0                        | 71.4                        | 83.3                        |
|                | KIDNAPPING AND ABDUCTION | 1200         | 12               | 8             | 14            | -33.3                        | 75.0                         | 8                | 5                | 10               | 66.7                        | 62.5                        | 71.4                        |
|                | ROBBERY                  | 1300         | 88               | 92            | 96            | 4.5                          | 4.3                          | 44               | 36               | 37               | 50.0                        | 39.1                        | 38.5                        |
|                | GRIEVOUS ASSAULTS        | 1400         | 238              | 230           | 239           | -3.4                         | 3.9                          | 205              | 192              | 205              | 86.1                        | 83.5                        | 85.8                        |
|                | SERIOUS ASSAULTS         | 1500         | 1,261            | 1,237         | 1,346         | -1.9                         | 8.8                          | 1,054            | 1,067            | 1,155            | 83.6                        | 86.3                        | 85.8                        |
|                | MINOR ASSAULTS           | 1600         | 1,164            | 1,264         | 1,207         | 8.6                          | -4.5                         | 941              | 1,046            | 1,000            | 80.8                        | 82.8                        | 82.9                        |
|                | INTIMIDATION/THREATS     | 1700         | 787              | 877           | 877           | 11.4                         | 0.0                          | 658              | 763              | 754              | 83.6                        | 87.0                        | 86.0                        |
|                | GROUP ASSEMBLIES         | 1800         | 33               | 28            | 42            | -15.2                        | 50.0                         | 23               | 23               | 37               | 69.7                        | 82.1                        | 88.1                        |
| VIOLENCE       | Sum:                     |              | 3,598            | 3,750         | 3,839         | 4.2                          | 2.4                          | 2,945            | 3,142            | 3,213            | 81.9                        | 83.8                        | 83.7                        |