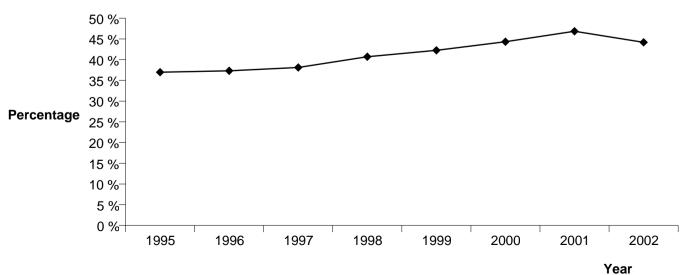

#### SUMMARY OF CENTRAL DISTRICT RECORDED AND RESOLVED CRIME, BY CATEGORY

| CRIME CATEGORY | CRIME TYPE         | TYPE |        | Recorded<br>2001 | Recorded<br>2002 | Percent<br>Variance<br>00-01 | Percent<br>Variance<br>01-02 |       | Resolved<br>2001 | Resolved<br>2002 | Percent<br>Resolved<br>2000 |      | Percent<br>Resolved<br>2002 |
|----------------|--------------------|------|--------|------------------|------------------|------------------------------|------------------------------|-------|------------------|------------------|-----------------------------|------|-----------------------------|
| DISHONESTY     | BURGLARY           | 4100 | 6,276  | 4,955            | 4,841            | -21.0                        | -2.3                         | 1,072 | 1,108            | 927              | 17.1                        | 22.4 | 19.1                        |
|                | CAR CONVERSION ETC | 4200 | 3,091  | 2,982            | 2,987            | -3.5                         | 0.2                          | 536   | 571              | 617              | 17.3                        | 19.1 | 20.7                        |
|                | THEFT              | 4300 | 10,977 | 10,521           | 10,972           | -4.2                         | 4.3                          | 2,796 | 2,725            | 2,550            | 25.5                        | 25.9 | 23.2                        |
|                | RECEIVING          | 4400 | 306    | 270              | 222              | -11.8                        | -17.8                        | 298   | 259              | 219              | 97.4                        | 95.9 | 98.6                        |
|                | FRAUD              | 4500 | 1,375  | 1,590            | 1,228            | 15.6                         | -22.8                        | 903   | 1,061            | 831              | 65.7                        | 66.7 | 67.7                        |
| DISHONESTY     | Sum:               |      | 22,025 | 20,318           | 20,250           | -7.8                         | -0.3                         | 5,605 | 5,724            | 5,144            | 25.4                        | 28.2 | 25.4                        |