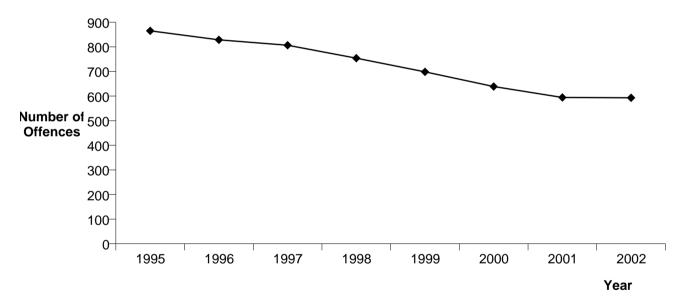

#### SUMMARY OF CENTRAL DISTRICT RECORDED AND RESOLVED CRIME, BY CATEGORY

| CRIME CATEGORY | CRIME TYPE               | TYPE<br>CODE | Recorded<br>2000 | Recorded 2001 | Recorded 2002 | Percent<br>Variance<br>00-01 | Percent<br>Variance<br>01-02 | Resolved<br>2000 | Resolved<br>2001 | Resolved<br>2002 | Percent<br>Resolved<br>2000 | Percent<br>Resolved<br>2001 | Percent<br>Resolved<br>2002 |
|----------------|--------------------------|--------------|------------------|---------------|---------------|------------------------------|------------------------------|------------------|------------------|------------------|-----------------------------|-----------------------------|-----------------------------|
| VIOLENCE       | HOMICIDE                 | 1100         | 15               | 14            | 18            | -6.7                         | 28.6                         | 12               | 10               | 15               | 80.0                        | 71.4                        | 83.3                        |
|                | KIDNAPPING AND ABDUCTION | 1200         | 12               | 8             | 14            | -33.3                        | 75.0                         | 8                | 5                | 10               | 66.7                        | 62.5                        | 71.4                        |
|                | ROBBERY                  | 1300         | 88               | 92            | 96            | 4.5                          | 4.3                          | 44               | 36               | 37               | 50.0                        | 39.1                        | 38.5                        |
|                | GRIEVOUS ASSAULTS        | 1400         | 238              | 230           | 239           | -3.4                         | 3.9                          | 205              | 192              | 205              | 86.1                        | 83.5                        | 85.8                        |
|                | SERIOUS ASSAULTS         | 1500         | 1,261            | 1,237         | 1,346         | -1.9                         | 8.8                          | 1,054            | 1,067            | 1,155            | 83.6                        | 86.3                        | 85.8                        |
|                | MINOR ASSAULTS           | 1600         | 1,164            | 1,264         | 1,207         | 8.6                          | -4.5                         | 941              | 1,046            | 1,000            | 80.8                        | 82.8                        | 82.9                        |
|                | INTIMIDATION/THREATS     | 1700         | 787              | 877           | 877           | 11.4                         | 0.0                          | 658              | 763              | 754              | 83.6                        | 87.0                        | 86.0                        |
|                | GROUP ASSEMBLIES         | 1800         | 33               | 28            | 42            | -15.2                        | 50.0                         | 23               | 23               | 37               | 69.7                        | 82.1                        | 88.1                        |
| VIOLENCE       | Sum:                     |              | 3,598            | 3,750         | 3,839         | 4.2                          | 2.4                          | 2,945            | 3,142            | 3,213            | 81.9                        | 83.8                        | 83.7                        |