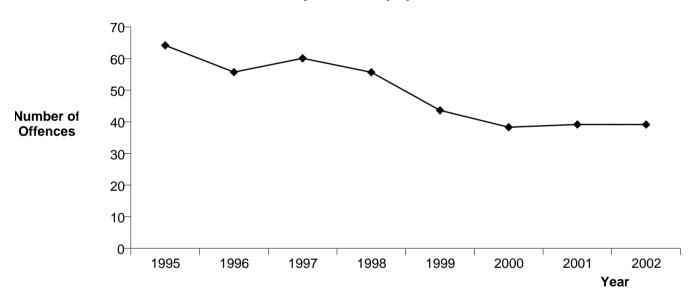

| CRIME CATEGORY  | CRIME TYPE                      | TYPE<br>CODE | Recorded<br>2000 | Recorded<br>2001 | Recorded 2002 | Percent<br>Variance<br>00-01 | Percent<br>Variance<br>01-02 |     | Resolved<br>2001 | Resolved<br>2002 | Percent<br>Resolved<br>2000 | Percent<br>Resolved<br>2001 | Percent<br>Resolved<br>2002 |
|-----------------|---------------------------------|--------------|------------------|------------------|---------------|------------------------------|------------------------------|-----|------------------|------------------|-----------------------------|-----------------------------|-----------------------------|
| SEXUAL OFFENCES | SEXUAL AFFRONTS                 | 2200         | 57               | 31               | 22            | -45.6                        | -29.0                        | 28  | 17               | 14               | 49.1                        | 54.8                        | 63.6                        |
| ·               | IMMORAL BEHAVIOUR               | 2400         |                  |                  |               |                              |                              | -   |                  |                  | -                           |                             |                             |
| ·               | INDECENT VIDEOS                 | 2500         |                  |                  |               |                              |                              | -   |                  | -                | -                           |                             |                             |
|                 | SEXUAL ATTACKS                  | 2600         | 198              | 188              | 207           | -5.1                         | 10.1                         | 123 | 93               | 109              | 62.1                        | 49.5                        | 52.7                        |
|                 | ABNORMAL SEX                    | 2700         | 1                | 1                | 3             | 0.0                          | 200.0                        | 1   | 0                | 2                | 100.0                       | 0.0                         | 66.7                        |
|                 | IMMORAL BEHAVIOUR               | 2800         | 25               | 22               | 29            | -12.0                        | 31.8                         | 18  | 15               | 15               | 72.0                        | 68.2                        | 51.7                        |
|                 | IMMORAL BEHAVIOUR/MISCELLANEOUS | 2900         | 3                | 3                | 4             | 0.0                          | 33.3                         | 0   | 1                | 0                | 0.0                         | 33.3                        | 0.0                         |
| SEXUAL OFFENCES | Sum:                            |              | 284              | 245              | 265           | -13.7                        | 8.2                          | 170 | 126              | 140              | 59.9                        | 51.4                        | 52.8                        |