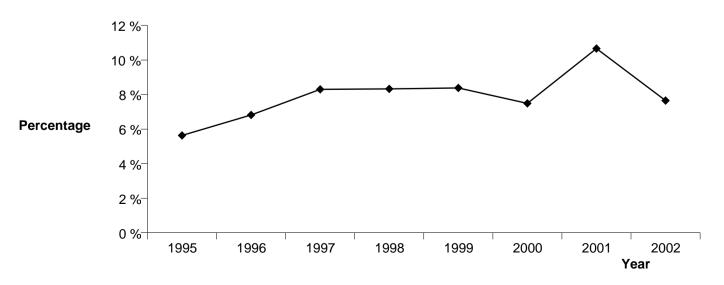

| -0.9 %                             |
| 2001             | 3,375                         | -0.5 %                               | 98.7                                             | 0.4 %                                                            | 360                           | 10.7 %                                                  | 3.2 %                              |
| 2002             | 3,803                         | 12.7 %                               | 111.4                                            | 12.8 %                                                           | 291                           | 7.7 %                                                   | -3.0 %                             |

#### Recorded Theft Ex Car Type Offences per 10,000 population





Years ending 31 December

#### **DWELLING BURGLARY**

('4100' Offence Class, With Dwelling Scene Type)

| CALENDAR<br>YEAR | TOTAL<br>RECORDED<br>OFFENCES | VARIATION IN<br>RECORDED<br>OFFENCES | RECORDED<br>OFFENCES PEF<br>10,000<br>POPULATION | VARIATION IN<br>RECORDED<br>OFFENCES PER<br>10,000<br>POPULATION | TOTAL<br>RESOLVED<br>OFFENCES | RESOLUTION<br>RATE (percent<br>of recorded<br>offences) | VARIATION IN<br>RESOLUTION<br>RATE |
|------------------|-------------------------------|--------------------------------------|--------------------------------------------------|------------------------------------------------------------------|-------------------------------|---------------------------------------------------------|------------------------------------|
| 1995             |