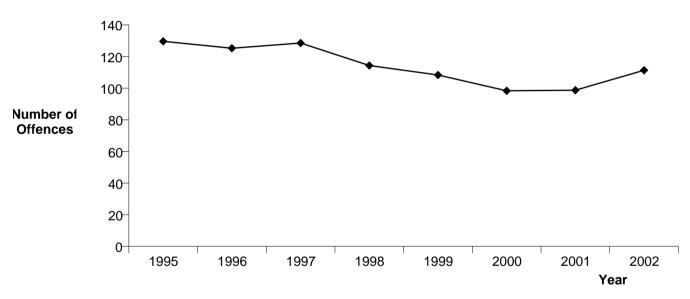

| CRIME CATEGORY  | CRIME TYPE                      | TYPE<br>CODE | Recorded<br>2000 | Recorded<br>2001 | Recorded 2002 | Percent<br>Variance<br>00-01 | Percent<br>Variance<br>01-02 |     | Resolved<br>2001 | Resolved<br>2002 | Percent<br>Resolved<br>2000 | Percent<br>Resolved<br>2001 | Percent<br>Resolved<br>2002 |
|-----------------|---------------------------------|--------------|------------------|------------------|---------------|------------------------------|------------------------------|-----|------------------|------------------|-----------------------------|-----------------------------|-----------------------------|
| SEXUAL OFFENCES | SEXUAL AFFRONTS                 | 2200         | 57               | 31               | 22            | -45.6                        | -29.0                        | 28  | 17               | 14               | 49.1                        | 54.8                        | 63.6                        |
| ·               | IMMORAL BEHAVIOUR               | 2400         |                  |                  |               |                              |                              | -   |                  |                  | -                           |                             |                             |
| ·               | INDECENT VIDEOS                 | 2500         |                  |                  |               |                              |                              | -   |                  | -                | -                           |                             |                             |
|                 | SEXUAL ATTACKS                  | 2600         | 198              | 188              | 207           | -5.1                         | 10.1                         | 123 | 93               | 109              | 62.1                        | 49.5                        | 52.7                        |
|                 | ABNORMAL SEX                    | 2700         | 1                | 1                | 3             | 0.0                          | 200.0                        | 1   | 0                | 2                | 100.0                       | 0.0                         | 66.7                        |
|                 | IMMORAL BEHAVIOUR               | 2800         | 25               | 22               | 29            | -12.0                        | 31.8                         | 18  | 15               | 15               | 72.0                        | 68.2                        | 51.7                        |
|                 | IMMORAL BEHAVIOUR/MISCELLANEOUS | 2900         | 3                | 3                | 4             | 0.0                          | 33.3                         | 0   | 1                | 0                | 0.0                         | 33.3                        | 0.0                         |
| SEXUAL OFFENCES | Sum:                            |              | 284              | 245              | 265           | -13.7                        | 8.2                          | 170 | 126              | 140              | 59.9                        | 51.4                        | 52.8                        |