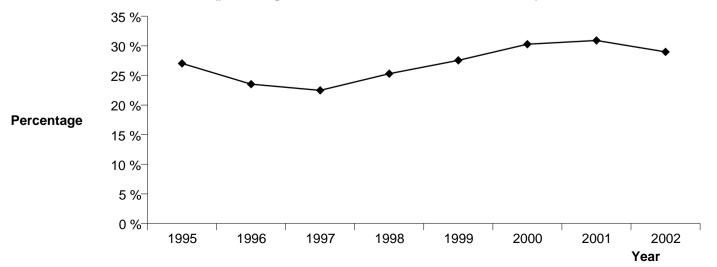

| 2.7 %                              |
| 2001             | 4,093                         | -7.2 %                               | 119.7                                            | -6.4 %                                                           | 1,265                         | 30.9 %                                                  | 0.6 %                              |
| 2002             | 3,979                         | -2.8 %                               | 116.5                                            | -2.7 %                                                           | 1,153                         | 29.0 %                                                  | -1.9 %                             |

#### Recorded Property Damage Offences per 10,000 population





Years ending 31 December

#### **PROPERTY ABUSES**

(6000 Category Offences)

| CALENDAR<br>YEAR | TOTAL<br>RECORDED<br>OFFENCES | VARIATION IN<br>RECORDED<br>OFFENCES | RECORDED<br>OFFENCES PER<br>10,000<br>POPULATION | VARIATION IN<br>RECORDED<br>OFFENCES PER<br>10,000<br>POPULATION | TOTAL<br>RESOLVED<br>OFFENCES | RESOLUTION<br>RATE (percent<br>of recorded<br>offences) | VARIATION IN<br>RESOLUTION<br>RATE |
|------------------|-------------------------------|--------------------------------------|--------------------------------------------------|------------------------------------------------------------------|-------------------------------|---------------------------------------------------------|------------------------------------|
| 1995             | 2,364