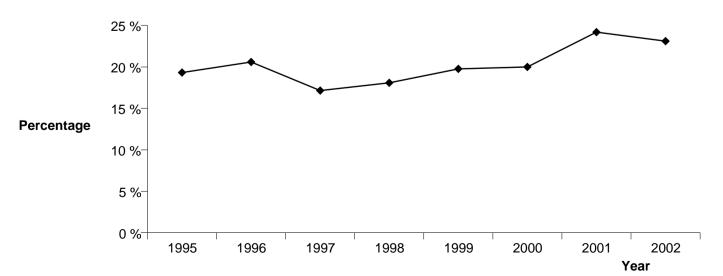

| CRIME CATEGORY  | CRIME TYPE                      | TYPE<br>CODE | Recorded<br>2000 | Recorded<br>2001 | Recorded 2002 | Percent<br>Variance<br>00-01 | Percent<br>Variance<br>01-02 |     | Resolved<br>2001 | Resolved<br>2002 | Percent<br>Resolved<br>2000 | Percent<br>Resolved<br>2001 | Percent<br>Resolved<br>2002 |
|-----------------|---------------------------------|--------------|------------------|------------------|---------------|------------------------------|------------------------------|-----|------------------|------------------|-----------------------------|-----------------------------|-----------------------------|
| SEXUAL OFFENCES | SEXUAL AFFRONTS                 | 2200         | 57               | 31               | 22            | -45.6                        | -29.0                        | 28  | 17               | 14               | 49.1                        | 54.8                        | 63.6                        |
| ·               | IMMORAL BEHAVIOUR               | 2400         |                  |                  |               |                              |                              | -   |                  |                  | -                           |                             |                             |
| ·               | INDECENT VIDEOS                 | 2500         |                  |                  |               |                              |                              | -   |                  | -                | -                           |                             |                             |
|                 | SEXUAL ATTACKS                  | 2600         | 198              | 188              | 207           | -5.1                         | 10.1                         | 123 | 93               | 109              | 62.1                        | 49.5                        | 52.7                        |
|                 | ABNORMAL SEX                    | 2700         | 1                | 1                | 3             | 0.0                          | 200.0                        | 1   | 0                | 2                | 100.0                       | 0.0                         | 66.7                        |
|                 | IMMORAL BEHAVIOUR               | 2800         | 25               | 22               | 29            | -12.0                        | 31.8                         | 18  | 15               | 15               | 72.0                        | 68.2                        | 51.7                        |
|                 | IMMORAL BEHAVIOUR/MISCELLANEOUS | 2900         | 3                | 3                | 4             | 0.0                          | 33.3                         | 0   | 1                | 0                | 0.0                         | 33.3                        | 0.0                         |
| SEXUAL OFFENCES | Sum:                            |              | 284              | 245              | 265           | -13.7                        | 8.2                          | 170 | 126              | 140              | 59.9                        | 51.4                        | 52.8                        |