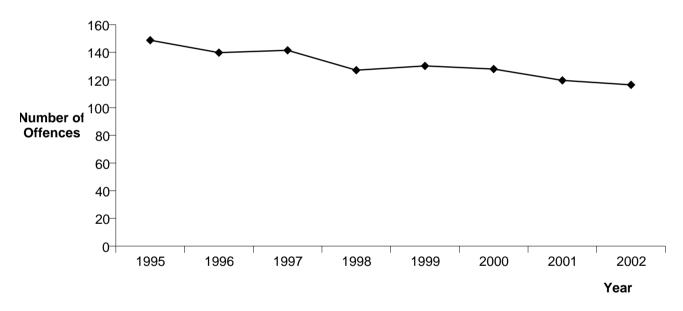

| CRIME CATEGORY  | CRIME TYPE                      | TYPE<br>CODE | Recorded<br>2000 | Recorded<br>2001 | Recorded 2002 | Percent<br>Variance<br>00-01 | Percent<br>Variance<br>01-02 |     | Resolved<br>2001 | Resolved<br>2002 | Percent<br>Resolved<br>2000 | Percent<br>Resolved<br>2001 | Percent<br>Resolved<br>2002 |
|-----------------|---------------------------------|--------------|------------------|------------------|---------------|------------------------------|------------------------------|-----|------------------|------------------|-----------------------------|-----------------------------|-----------------------------|
| SEXUAL OFFENCES | SEXUAL AFFRONTS                 | 2200         | 57               | 31               | 22            | -45.6                        | -29.0                        | 28  | 17               | 14               | 49.1                        | 54.8                        | 63.6                        |
| ·               | IMMORAL BEHAVIOUR               | 2400         |                  |                  |               |                              |                              | -   |                  |                  | -                           |                             |                             |
| ·               | INDECENT VIDEOS                 | 2500         |                  |                  |               |                              |                              | -   |                  | -                | -                           |                             |                             |
|                 | SEXUAL ATTACKS                  | 2600         | 198              | 188              | 207           | -5.1                         | 10.1                         | 123 | 93               | 109              | 62.1                        | 49.5                        | 52.7                        |
|                 | ABNORMAL SEX                    | 2700         | 1                | 1                | 3             | 0.0                          | 200.0                        | 1   | 0                | 2                | 100.0                       | 0.0                         | 66.7                        |
|                 | IMMORAL BEHAVIOUR               | 2800         | 25               | 22               | 29            | -12.0                        | 31.8                         | 18  | 15               | 15               | 72.0                        | 68.2                        | 51.7                        |
|                 | IMMORAL BEHAVIOUR/MISCELLANEOUS | 2900         | 3                | 3                | 4             | 0.0                          | 33.3                         | 0   | 1                | 0                | 0.0                         | 33.3                        | 0.0                         |
| SEXUAL OFFENCES | Sum:                            |              | 284              | 245              | 265           | -13.7                        | 8.2                          | 170 | 126              | 140              | 59.9                        | 51.4                        | 52.8                        |