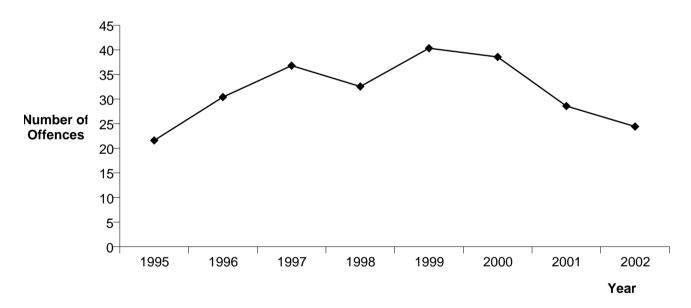

| -6.7 %                             |
| 2001             | 977                           | -26.5 %                              | 28.6                                             | -25.9 %                                                          | 826                           | 84.5 %                                                  | 3.7 %                              |
| 2002             | 834                           | -14.6 %                              | 24.4                                             | -14.5 %                                                          | 684                           | 82.0 %                                                  | -2.5 %                             |

#### Recorded Administrative Offences per 10,000 population



#### **Resolution Rate**

(percentage of recorded offences that are resolved)

1998

2000

1999

2001

2002

Year



1997

Years ending 31 December

#### **MURDER**

('1110' Offence Type)

| CALENDAR<br>YEAR | TOTAL<br>RECORDED<br>OFFENCES | VARIATION IN<br>RECORDED<br>OFFENCES | RECORDED<br>OFFENCES PEF<br>10,000<br>POPULATION | VARIATION IN<br>RECORDED<br>OFFENCES PER<br>10,000<br>POPULATION | TOTAL<br>RESOLVED<br>OFFENCES | RESOLUTION<br>RATE (percent<br>of recorded<br>offences) | VARIATION IN<br>RESOLUTION<br>RATE |
|------------------|-------------------------------|--------------------------------------|--------------------------------------------------|------------------------------------------------------------------|-------------------------------|-------------------------------