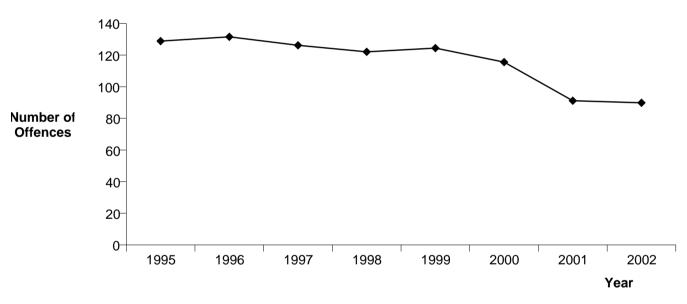

| 3.4 %                              |
| 2001             | 3,116                         | -21.8 %                              | 91.1                                             | -21.1 %                                                          | 698                           | 22.4 %                                                  | 6.1 %                              |
| 2002             | 3,068                         | -1.5 %                               | 89.8                                             | -1.4 %                                                           | 538                           | 17.5 %                                                  | -4.9 %                             |

#### Recorded Burglary Class Offences per 10,000 population





#### **Statistics New Zealand**

The resident population estimates were obtained by updating census usually resident population counts at 6 March 2001, for births, deaths and net migration of residents during the period 7 March 2001 to the given date. The base population has also been adjusted for the number of residents undercounted by the census, as measured by the 2001 Post-enumeration Survey, and for the estimated number of residents temporarily overseas.

| YEAR<br>(ended 30 June) | POPULATION |
|-------------------------|------------|
| 1995                    | 349,204    |
| 1996                    | 351,228    |
| 1997                    | 350,358    |
| 1998                    | 348,642    |
| 1999                    | 346,692    |
| 2000                    | 344,712    |
| 2