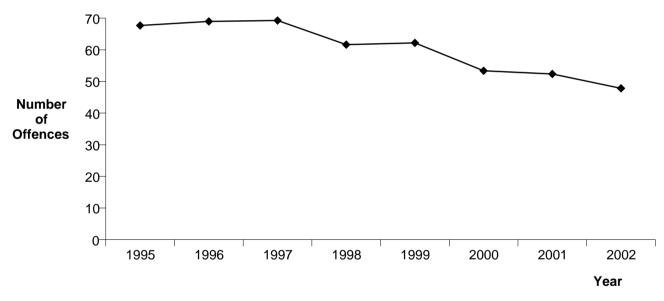

| 2.5 %                              |
| 2001             | 1,790                         | -2.7 %                               | 52.4                                             | -1.9 %                                                           | 1,324                         | 74.0 %                                                  | -0.7 %                             |
| 2002             | 1,633                         | -8.8 %                               | 47.8                                             | -8.7 %                                                           | 1,194                         | 73.1 %                                                  | -0.8 %                             |

#### Recorded Property Abuse Offences per 10,000 population





Years ending 31 December

10 %<sup>-</sup>

1995

1996

#### **ADMINISTRATIVE**

(7000 Category Offences)

| CALENDAR<br>YEAR | TOTAL<br>RECORDED<br>OFFENCES | VARIATION IN<br>RECORDED<br>OFFENCES | RECORDED<br>OFFENCES PEF<br>10,000<br>POPULATION | VARIATION IN<br>RECORDED<br>OFFENCES PER<br>10,000<br>POPULATION | TOTAL<br>RESOLVED<br>OFFENCES | RESOLUTION<br>RATE (percent<br>of recorded<br>offences) | VARIATION IN<br>RESOLUTION<br>RATE |
|------------------|-------------------------------|--------------------------------------|--------------------------------------------------|------------------------------------------------------------------|-------------------------------|---------------------------------------------------------|------------------------------------|
| 1995