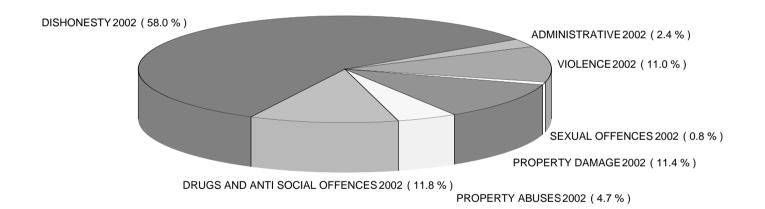

#### SUMMARY OF CENTRAL DISTRICT RECORDED AND RESOLVED CRIME, BY CATEGORY

| CRIME CATEGORY | CRIME TYPE               | TYPE<br>CODE | Recorded<br>2000 | Recorded 2001 | Recorded 2002 | Percent<br>Variance<br>00-01 | Percent<br>Variance<br>01-02 | Resolved<br>2000 | Resolved<br>2001 | Resolved<br>2002 | Percent<br>Resolved<br>2000 | Percent<br>Resolved<br>2001 | Percent<br>Resolved<br>2002 |
|----------------|--------------------------|--------------|------------------|---------------|---------------|------------------------------|------------------------------|------------------|------------------|------------------|-----------------------------|-----------------------------|-----------------------------|
| VIOLENCE       | HOMICIDE                 | 1100         | 15               | 14            | 18            | -6.7                         | 28.6                         | 12               | 10               | 15               | 80.0                        | 71.4                        | 83.3                        |
|                | KIDNAPPING AND ABDUCTION | 1200         | 12               | 8             | 14            | -33.3                        | 75.0                         | 8                | 5                | 10               | 66.7                        | 62.5                        | 71.4                        |
|                | ROBBERY                  | 1300         | 88               | 92            | 96            | 4.5                          | 4.3                          | 44               | 36               | 37               | 50.0                        | 39.1                        | 38.5                        |
|                | GRIEVOUS ASSAULTS        | 1400         | 238              | 230           | 239           | -3.4                         | 3.9                          | 205              | 192              | 205              | 86.1                        | 83.5                        | 85.8                        |
|                | SERIOUS ASSAULTS         | 1500         | 1,261            | 1,237         | 1,346         | -1.9                         | 8.8                          | 1,054            | 1,067            | 1,155            | 83.6                        | 86.3                        | 85.8                        |
|                | MINOR ASSAULTS           | 1600         | 1,164            | 1,264         | 1,207         | 8.6                          | -4.5                         | 941              | 1,046            | 1,000            | 80.8                        | 82.8                        | 82.9                        |
|                | INTIMIDATION/THREATS     | 1700         | 787              | 877           | 877           | 11.4                         | 0.0                          | 658              | 763              | 754              | 83.6                        | 87.0                        | 86.0                        |
|                | GROUP ASSEMBLIES         | 1800         | 33               | 28            | 42            | -15.2                        | 50.0                         | 23               | 23               | 37               | 69.7                        | 82.1                        | 88.1                        |
| VIOLENCE       | Sum:                     |              | 3,598            | 3,750         | 3,839         | 4.2                          | 2.4                          | 2,945            | 3,142            | 3,213            | 81.9                        | 83.8                        | 83.7                        |

| CRIME CATEGORY  | CRIME TYPE                      | TYPE<br>CODE | Recorded<br>2000 | Recorded<br>2001 | Recorded 2002 | Percent<br>Variance<br>00-01 | Percent<br>Variance<br>01-02 |     | Resolved<br>2001 | Resolved<br>2002 | Percent<br>Resolved<br>2000 | Percent<br>Resolved<br>2001 | Percent<br>Resolved<br>2002 |
|-----------------|---------------------------------|--------------|------------------|------------------|---------------|------------------------------|------------------------------|-----|------------------|------------------|-----------------------------|-----------------------------|-----------------------------|
| SEXUAL OFFENCES | SEXUAL AFFRONTS                 | 2200         | 57               | 31               | 22            | -45.6                        | -29.0                        | 28  | 17               | 14               | 49.1                        | 54.8                        | 63.6                        |
| ·               | IMMORAL BEHAVIOUR               | 2400         |                  |                  |               |                              |                              | -   |                  |                  | -                           |                             |                             |
| ·               | INDECENT VIDEOS                 | 2500         |                  |                  |               |                              |                              | -   |                  | -                | -                           |                             |                             |
|                 | SEXUAL ATTACKS                  | 2600         | 198              | 188              | 207           | -5.1                         | 10.1                         | 123 | 93               | 109              | 62.1                        | 49.5                        | 52.7                        |
|                 | ABNORMAL SEX                    | 2700         | 1                | 1                | 3             | 0.0                          | 200.0                        | 1   | 0                | 2                | 100.0                       | 0.0                         | 66.7                        |
|                 | IMMORAL BEHAVIOUR               | 2800         | 25               | 22               | 29            | -12.0                        | 31.8                         | 18  | 15               | 15               | 72.0                        | 68.2                        | 51.7                        |
|                 | IMMORAL BEHAVIOUR/MISCELLANEOUS | 2900         | 3                | 3                | 4             | 0.0                          | 33.3                         | 0   | 1                | 0                | 0.0                         | 33.3                        | 0.0                         |
| SEXUAL OFFENCES | Sum:                            |              | 284              | 245              | 265           | -13.7                        | 8.2                          | 170 | 126              | 140              | 59.9                        | 51.4                        | 52.8                        |

| CRIME CATEGORY                 | CRIME TYPE                | TYPE | Recorded<br>2000 | Recorded<br>2001 | Recorded 2002 | Percent<br>Variance<br>00-01 | Percent<br>Variance<br>01-02 | Resolved<br>2000 | Resolved<br>2001 | Resolved<br>2002 | Percent<br>Resolved<br>2000 | Percent<br>Resolved<br>2001 | Percent<br>Resolved<br>2002 |
|--------------------------------|---------------------------|------|------------------|------------------|---------------|------------------------------|------------------------------|------------------|------------------|------------------|-----------------------------|-----------------------------|-----------------------------|
| DRUGS AND ANTI SOCIAL OFFENCES | DRUGS (NOT CANNABIS)      | 3100 | 116              | 141              | 127           | 21.6                         | -9.9                         | 110              | 133              | 122              | 94.8                        | 94.3                        | 96.1                        |
|                                | DRUGS(CANNABIS ONLY)      | 3200 | 2,254            | 2,136            | 1,659         | -5.2                         | -22.3                        | 2,152            | 2,033            | 1,576            | 95.5                        | 95.2                        | 95.0                        |
|                                | GAMING                    | 3400 | 3                | 1                | 2             | -66.7                        | 100.0                        | 2                | 0                | 1                | 66.7                        | 0.0                         | 50.0                        |
|                                | DISORDER                  | 3500 | 1,825            | 1,842            | 1,607         | 0.9                          | -12.8                        | 1,705            | 1,752            | 1,532            | 93.4                        | 95.1                        | 95.3                        |
|                                | VAGRANCY OFFENCES         | 3600 | 14               | 15               | 13            | 7.1                          | -13.3                        | 12               | 14               | 11               | 85.7                        | 93.3                        | 84.6                        |
| ·                              | FAMILY OFFENCES           | 3700 | 33               | 36               | 25            | 9.1                          | -30.6                        | 24               | 29               | 15               | 72.7                        | 80.6                        | 60.0                        |
| ·                              | FAMILY OFFENCES CONTINUED | 3800 | 393              | 408              | 417           | 3.8                          | 2.2                          | 350              | 357              | 368              | 89.1                        | 87.5                        | 88.2                        |
|                                | SALE OF LIQUOR ACT 1989   | 3900 | 87               | 60               | 284           | -31.0                        | 373.3                        | 80               | 57               | 280              | 92.0                        | 95.0                        | 98.6                        |
| DRUGS AND ANTI SOCIAL OFFENCES | Sum:                      |      | 4,725            | 4,639            | 4,134         | -1.8                         | -10.9                        | 4,435            | 4,375            | 3,905            | 93.9                        | 94.3                        | 94.5                        |

#### SUMMARY OF CENTRAL DISTRICT RECORDED AND RESOLVED CRIME, BY CATEGORY

| CRIME CATEGORY | CRIME TYPE         | TYPE |        | Recorded<br>2001 | Recorded<br>2002 | Percent<br>Variance<br>00-01 | Percent<br>Variance<br>01-02 |       | Resolved<br>2001 | Resolved<br>2002 | Percent<br>Resolved<br>2000 |      | Percent<br>Resolved<br>2002 |
|----------------|--------------------|------|--------|------------------|------------------|------------------------------|------------------------------|-------|------------------|------------------|-----------------------------|------|-----------------------------|
| DISHONESTY     | BURGLARY           | 4100 | 6,276  | 4,955            | 4,841            | -21.0                        | -2.3                         | 1,072 | 1,108            | 927              | 17.1                        | 22.4 | 19.1                        |
|                | CAR CONVERSION ETC | 4200 | 3,091  | 2,982            | 2,987            | -3.5                         | 0.2                          | 536   | 571              | 617              | 17.3                        | 19.1 | 20.7                        |
|                | THEFT              | 4300 | 10,977 | 10,521           | 10,972           | -4.2                         | 4.3                          | 2,796 | 2,725            | 2,550            | 25.5                        | 25.9 | 23.2                        |
|                | RECEIVING          | 4400 | 306    | 270              | 222              | -11.8                        | -17.8                        | 298   | 259              | 219              | 97.4                        | 95.9 | 98.6                        |
|                | FRAUD              | 4500 | 1,375  | 1,590            | 1,228            | 15.6                         | -22.8                        | 903   | 1,061            | 831              | 65.7                        | 66.7 | 67.7                        |
| DISHONESTY     | Sum:               |      | 22,025 | 20,318           | 20,250           | -7.8                         | -0.3                         | 5,605 | 5,724            | 5,144            | 25.4                        | 28.2 | 25.4                        |

| CRIME CATEGORY  | CRIME TYPE              | TYPE |       | Recorded 2001 | Recorded 2002 | Percent<br>Variance<br>00-01 | Percent<br>Variance<br>01-02 | Resolved 2000 | Resolved 2001 | Resolved<br>2002 | Percent<br>Resolved<br>2000 | Percent<br>Resolved<br>2001 | Percent<br>Resolved<br>2002 |
|-----------------|-------------------------|------|-------|---------------|---------------|------------------------------|------------------------------|---------------|---------------|------------------|-----------------------------|-----------------------------|-----------------------------|
| PROPERTY DAMAGE | DESTRUCTION OF PROPERTY | 5100 | 4,392 | 4,069         | 3,959         | -7.4                         | -2.7                         | 1,319         | 1,246         | 1,135            | 30.0                        | 30.6                        | 28.7                        |
|                 | ENDANGERING             | 5200 | 17    | 24            | 20            | 41.2                         | -16.7                        | 16            | 19            | 18               | 94.1                        | 79.2                        | 90.0                        |
| PROPERTY DAMAGE | Sum:                    | -    | 4,409 | 4,093         | 3,979         | -7.2                         | -2.8                         | 1,335         | 1,265         | 1,153            | 30.3                        | 30.9                        | 29.0                        |

| CRIME CATEGORY  | CRIME TYPE                      | TYPE | Recorded<br>2000 | Recorded<br>2001 | Recorded 2002 | Percent<br>Variance<br>00-01 | Percent<br>Variance<br>01-02 | Resolved<br>2000 | Resolved<br>2001 | Resolved<br>2002 | Percent<br>Resolved<br>2000 |      | Percent<br>Resolved<br>2002 |
|-----------------|---------------------------------|------|------------------|------------------|---------------|------------------------------|------------------------------|------------------|------------------|------------------|-----------------------------|------|-----------------------------|
| PROPERTY ABUSES | TRESPASS                        | 6100 | 1,100            | 1,039            | 925           | -5.5                         | -11.0                        | 833              | 833              | 686              | 75.7                        | 80.2 | 74.2                        |
|                 | LITTERING                       | 6200 | 40               | 29               | 19            | -27.5                        | -34.5                        | 34               | 28               | 18               | 85.0                        | 96.6 | 94.7                        |
|                 | ANIMALS                         | 6300 | 35               | 27               | 36            | -22.9                        | 33.3                         | 20               | 15               | 19               | 57.1                        | 55.6 | 52.8                        |
|                 | POSTAL/RAIL/FIRE SERVICE ABUSES | 6500 | 411              | 448              | 419           | 9.0                          | -6.5                         | 264              | 245              | 268              | 64.2                        | 54.7 | 64.0                        |
|                 | ARMS ACT OFFENCES               | 6800 | 254              | 247              | 234           | -2.8                         | -5.3                         | 222              | 203              | 203              | 87.4                        | 82.2 | 86.8                        |
| PROPERTY ABUSES | Sum:                            |      | 1,840            | 1,790            | 1,633         | -2.7                         | -8.8                         | 1,373            | 1,324            | 1,194            | 74.6                        | 74.0 | 73.1                        |

| CRIME CATEGORY | CRIME TYPE                  | TYPE<br>CODE | Recorded<br>2000 | Recorded 2001 | Recorded<br>2002 | Percent<br>Variance<br>00-01 | Percent<br>Variance<br>01-02 | Resolved<br>2000 | Resolved<br>2001 | Resolved<br>2002 | Percent<br>Resolved<br>2000 | Percent<br>Resolved<br>2001 | Percent<br>Resolved<br>2002 |
|----------------|-----------------------------|--------------|------------------|---------------|------------------|------------------------------|------------------------------|------------------|------------------|------------------|-----------------------------|-----------------------------|-----------------------------|
| ADMINISTRATIVE | AGAINST JUSTICE             | 7100         | 1,277            | 930           | 786              | -27.2                        | -15.5                        | 1,045            | 794              | 649              | 81.8                        | 85.4                        | 82.6                        |
|                | BIRTHS/DEATHS AND MARRIAGES | 7200         |                  |               |                  |                              |                              |                  |                  |                  |                             |                             |                             |
|                | IMMIGRATION                 | 7300         | 1                | 2             | 1                | 100.0                        | -50.0                        | 1                | 1                | 0                | 100.0                       | 50.0                        | 0.0                         |
|                | RACIAL                      | 7400         | _                | _             | 1                | _                            | _                            | _                | _                | 1                | -                           | _                           | 100.0                       |
|                | AGAINST NATIONAL INTEREST   | 7500         | 2                | 3             | 2                | 50.0                         | -33.3                        | 1                | 3                | 1                | 50.0                        | 100.0                       | 50.0                        |
|                | BY - LAWS BREACHES          | 7600         | 49               | 42            | 44               | -14.3                        | 4.8                          | 28               | 28               | 33               | 57.1                        | 66.7                        | 75.0                        |
| ADMINISTRATIVE | Sum:                        | -            | 1,329            | 977           | 834              | -26.5                        | -14.6                        | 1,075            | 826              | 684              | 80.9                        | 84.5                        | 82.0                        |