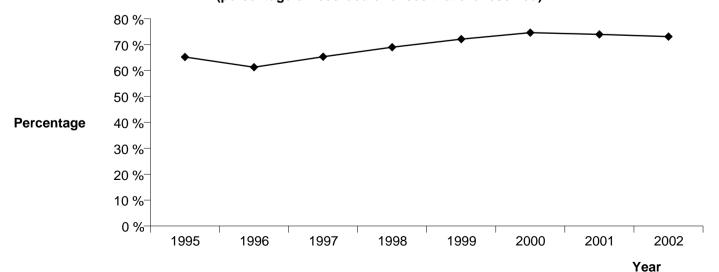

| 2.5 %                              |
| 2001             | 1,790                         | -2.7 %                               | 52.4                                             | -1.9 %                                                           | 1,324                         | 74.0 %                                                  | -0.7 %                             |
| 2002             | 1,633                         | -8.8 %                               | 47.8                                             | -8.7 %                                                           | 1,194                         | 73.1 %                                                  | -0.8 %                             |

#### Recorded Property Abuse Offences per 10,000 population





Years ending 31 December

10 %<sup>-</sup>

1995

1996

#### **ADMINISTRATIVE**

(7000 Category Offences)

| CALENDAR<br>YEAR | TOTAL<br>RECORDED<br>OFFENCES | VARIATION IN<br>RECORDED<br>OFFENCES | RECORDED<br>OFFENCES PEF<br>10,000<br>POPULATION | VARIATION IN<br>RECORDED<br>OFFENCES PER<br>10,000<br>POPULATION | TOTAL<br>RESOLVED<br>OFFENCES | RESOLUTION<br>RATE (percent<br>of recorded<br>offences) | VARIATION IN<br>RESOLUTION<br>RATE |
|------------------|-------------------------------|--------------------------------------|--------------------------------------------------|------------------------------------------------------------------|-------------------------------|---------------------------------------------------------|------------------------------------|
| 1995