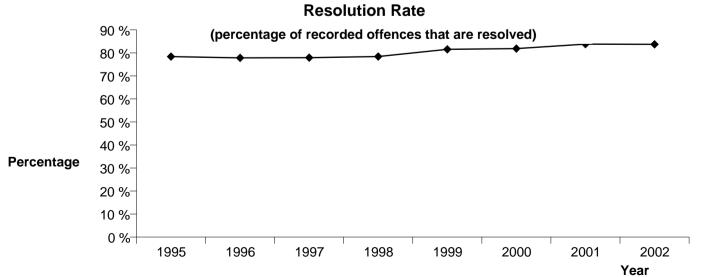

#### SUMMARY OF CENTRAL DISTRICT RECORDED AND RESOLVED CRIME, BY CATEGORY

| CRIME CATEGORY | CRIME TYPE               | TYPE<br>CODE | Recorded<br>2000 | Recorded 2001 | Recorded 2002 | Percent<br>Variance<br>00-01 | Percent<br>Variance<br>01-02 | Resolved<br>2000 | Resolved<br>2001 | Resolved<br>2002 | Percent<br>Resolved<br>2000 | Percent<br>Resolved<br>2001 | Percent<br>Resolved<br>2002 |
|----------------|--------------------------|--------------|------------------|---------------|---------------|------------------------------|------------------------------|------------------|------------------|------------------|-----------------------------|-----------------------------|-----------------------------|
| VIOLENCE       | HOMICIDE                 | 1100         | 15               | 14            | 18            | -6.7                         | 28.6                         | 12               | 10               | 15               | 80.0                        | 71.4                        | 83.3                        |
|                | KIDNAPPING AND ABDUCTION | 1200         | 12               | 8             | 14            | -33.3                        | 75.0                         | 8                | 5                | 10               | 66.7                        | 62.5                        | 71.4                        |
|                | ROBBERY                  | 1300         | 88               | 92            | 96            | 4.5                          | 4.3                          | 44               | 36               | 37               | 50.0                        | 39.1                        | 38.5                        |
|                | GRIEVOUS ASSAULTS        | 1400         | 238              | 230           | 239           | -3.4                         | 3.9                          | 205              | 192              | 205              | 86.1                        | 83.5                        | 85.8                        |
|                | SERIOUS ASSAULTS         | 1500         | 1,261            | 1,237         | 1,346         | -1.9                         | 8.8                          | 1,054            | 1,067            | 1,155            | 83.6                        | 86.3                        | 85.8                        |
|                | MINOR ASSAULTS           | 1600         | 1,164            | 1,264         | 1,207         | 8.6                          | -4.5                         | 941              | 1,046            | 1,000            | 80.8                        | 82.8                        | 82.9                        |
|                | INTIMIDATION/THREATS     | 1700         | 787              | 877           | 877           | 11.4                         | 0.0                          | 658              | 763              | 754              | 83.6                        | 87.0                        | 86.0                        |
|                | GROUP ASSEMBLIES         | 1800         | 33               | 28            | 42            | -15.2                        | 50.0                         | 23               | 23               | 37               | 69.7                        | 82.1                        | 88.1                        |
| VIOLENCE       | Sum:                     |              | 3,598            | 3,750         | 3,839         | 4.2                          | 2.4                          | 2,945            | 3,142            | 3,213            | 81.9                        | 83.8                        | 83.7                        |