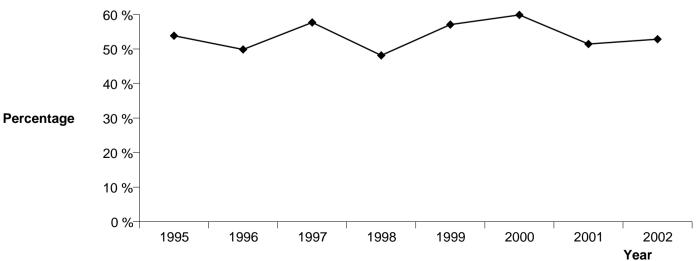

#### SUMMARY OF CENTRAL DISTRICT RECORDED AND RESOLVED CRIME, BY CATEGORY

| CRIME CATEGORY | CRIME TYPE         | TYPE |        | Recorded<br>2001 | Recorded<br>2002 | Percent<br>Variance<br>00-01 | Percent<br>Variance<br>01-02 |       | Resolved<br>2001 | Resolved<br>2002 | Percent<br>Resolved<br>2000 |      | Percent<br>Resolved<br>2002 |
|----------------|--------------------|------|--------|------------------|------------------|------------------------------|------------------------------|-------|------------------|------------------|-----------------------------|------|-----------------------------|
| DISHONESTY     | BURGLARY           | 4100 | 6,276  | 4,955            | 4,841            | -21.0                        | -2.3                         | 1,072 | 1,108            | 927              | 17.1                        | 22.4 | 19.1                        |
|                | CAR CONVERSION ETC | 4200 | 3,091  | 2,982            | 2,987            | -3.5                         | 0.2                          | 536   | 571              | 617              | 17.3                        | 19.1 | 20.7                        |
|                | THEFT              | 4300 | 10,977 | 10,521           | 10,972           | -4.2                         | 4.3                          | 2,796 | 2,725            | 2,550            | 25.5                        | 25.9 | 23.2                        |
|                | RECEIVING          | 4400 | 306    | 270              | 222              | -11.8                        | -17.8                        | 298   | 259              | 219              | 97.4                        | 95.9 | 98.6                        |
|                | FRAUD              | 4500 | 1,375  | 1,590            | 1,228            | 15.6                         | -22.8                        | 903   | 1,061            | 831              | 65.7                        | 66.7 | 67.7                        |
| DISHONESTY     | Sum:               |      | 22,025 | 20,318           | 20,250           | -7.8                         | -0.3                         | 5,605 | 5,724            | 5,144            | 25.4                        | 28.2 | 25.4                        |