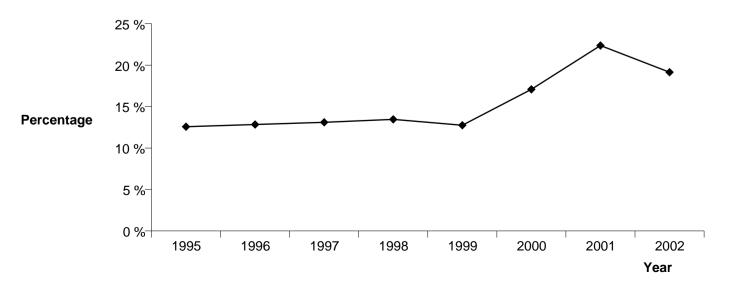

| CRIME CATEGORY  | CRIME TYPE                      | TYPE<br>CODE | Recorded<br>2000 | Recorded<br>2001 | Recorded 2002 | Percent<br>Variance<br>00-01 | Percent<br>Variance<br>01-02 |     | Resolved<br>2001 | Resolved<br>2002 | Percent<br>Resolved<br>2000 | Percent<br>Resolved<br>2001 | Percent<br>Resolved<br>2002 |
|-----------------|---------------------------------|--------------|------------------|------------------|---------------|------------------------------|------------------------------|-----|------------------|------------------|-----------------------------|-----------------------------|-----------------------------|
| SEXUAL OFFENCES | SEXUAL AFFRONTS                 | 2200         | 57               | 31               | 22            | -45.6                        | -29.0                        | 28  | 17               | 14               | 49.1                        | 54.8                        | 63.6                        |
| ·               | IMMORAL BEHAVIOUR               | 2400         |                  |                  |               |                              |                              | -   |                  |                  | -                           |                             |                             |
| ·               | INDECENT VIDEOS                 | 2500         |                  |                  |               |                              |                              | -   |                  | -                | -                           |                             |                             |
|                 | SEXUAL ATTACKS                  | 2600         | 198              | 188              | 207           | -5.1                         | 10.1                         | 123 | 93               | 109              | 62.1                        | 49.5                        | 52.7                        |
|                 | ABNORMAL SEX                    | 2700         | 1                | 1                | 3             | 0.0                          | 200.0                        | 1   | 0                | 2                | 100.0                       | 0.0                         | 66.7                        |
|                 | IMMORAL BEHAVIOUR               | 2800         | 25               | 22               | 29            | -12.0                        | 31.8                         | 18  | 15               | 15               | 72.0                        | 68.2                        | 51.7                        |
|                 | IMMORAL BEHAVIOUR/MISCELLANEOUS | 2900         | 3                | 3                | 4             | 0.0                          | 33.3                         | 0   | 1                | 0                | 0.0                         | 33.3                        | 0.0                         |
| SEXUAL OFFENCES | Sum:                            |              | 284              | 245              | 265           | -13.7                        | 8.2                          | 170 | 126              | 140              | 59.9                        | 51.4                        | 52.8                        |