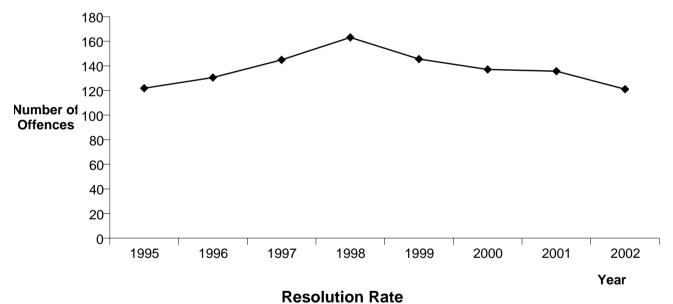

| CRIME CATEGORY  | CRIME TYPE              | TYPE |       | Recorded 2001 | Recorded 2002 | Percent<br>Variance<br>00-01 | Percent<br>Variance<br>01-02 | Resolved 2000 | Resolved 2001 | Resolved<br>2002 | Percent<br>Resolved<br>2000 | Percent<br>Resolved<br>2001 | Percent<br>Resolved<br>2002 |
|-----------------|-------------------------|------|-------|---------------|---------------|------------------------------|------------------------------|---------------|---------------|------------------|-----------------------------|-----------------------------|-----------------------------|
| PROPERTY DAMAGE | DESTRUCTION OF PROPERTY | 5100 | 4,392 | 4,069         | 3,959         | -7.4                         | -2.7                         | 1,319         | 1,246         | 1,135            | 30.0                        | 30.6                        | 28.7                        |
|                 | ENDANGERING             | 5200 | 17    | 24            | 20            | 41.2                         | -16.7                        | 16            | 19            | 18               | 94.1                        | 79.2                        | 90.0                        |
| PROPERTY DAMAGE | Sum:                    | -    | 4,409 | 4,093         | 3,979         | -7.2                         | -2.8                         | 1,335         | 1,265         | 1,153            | 30.3                        | 30.9                        | 29.0                        |