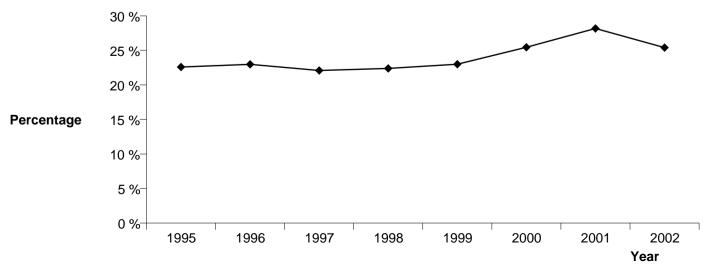

| CRIME CATEGORY  | CRIME TYPE                      | TYPE<br>CODE | Recorded<br>2000 | Recorded<br>2001 | Recorded 2002 | Percent<br>Variance<br>00-01 | Percent<br>Variance<br>01-02 |     | Resolved<br>2001 | Resolved<br>2002 | Percent<br>Resolved<br>2000 | Percent<br>Resolved<br>2001 | Percent<br>Resolved<br>2002 |
|-----------------|---------------------------------|--------------|------------------|------------------|---------------|------------------------------|------------------------------|-----|------------------|------------------|-----------------------------|-----------------------------|-----------------------------|
| SEXUAL OFFENCES | SEXUAL AFFRONTS                 | 2200         | 57               | 31               | 22            | -45.6                        | -29.0                        | 28  | 17               | 14               | 49.1                        | 54.8                        | 63.6                        |
| ·               | IMMORAL BEHAVIOUR               | 2400         |                  |                  |               |                              |                              | -   |                  |                  | -                           |                             |                             |
| ·               | INDECENT VIDEOS                 | 2500         |                  |                  |               |                              |                              | -   |                  | -                | -                           |                             |                             |
|                 | SEXUAL ATTACKS                  | 2600         | 198              | 188              | 207           | -5.1                         | 10.1                         | 123 | 93               | 109              | 62.1                        | 49.5                        | 52.7                        |
|                 | ABNORMAL SEX                    | 2700         | 1                | 1                | 3             | 0.0                          | 200.0                        | 1   | 0                | 2                | 100.0                       | 0.0                         | 66.7                        |
|                 | IMMORAL BEHAVIOUR               | 2800         | 25               | 22               | 29            | -12.0                        | 31.8                         | 18  | 15               | 15               | 72.0                        | 68.2                        | 51.7                        |
|                 | IMMORAL BEHAVIOUR/MISCELLANEOUS | 2900         | 3                | 3                | 4             | 0.0                          | 33.3                         | 0   | 1                | 0                | 0.0                         | 33.3                        | 0.0                         |
| SEXUAL OFFENCES | Sum:                            |              | 284              | 245              | 265           | -13.7                        | 8.2                          | 170 | 126              | 140              | 59.9                        | 51.4                        | 52.8                        |