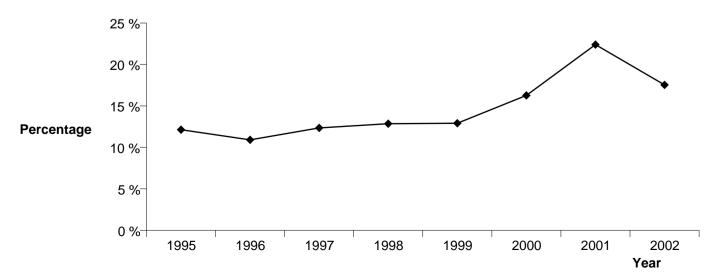

| 3.4 %                              |
| 2001             | 3,116                         | -21.8 %                              | 91.1                                             | -21.1 %                                                          | 698                           | 22.4 %                                                  | 6.1 %                              |
| 2002             | 3,068                         | -1.5 %                               | 89.8                                             | -1.4 %                                                           | 538                           | 17.5 %                                                  | -4.9 %                             |

#### Recorded Burglary Class Offences per 10,000 population





#### **Statistics New Zealand**

The resident population estimates were obtained by updating census usually resident population counts at 6 March 2001, for births, deaths and net migration of residents during the period 7 March 2001 to the given date. The base population has also been adjusted for the number of residents undercounted by the census, as measured by the 2001 Post-enumeration Survey, and for the estimated number of residents temporarily overseas.

| YEAR<br>(ended 30 June) | POPULATION |
|-------------------------|------------|
| 1995                    | 349,204    |
| 1996                    | 351,228    |
| 1997                    | 350,358    |
| 1998                    | 348,642    |
| 1999                    | 346,692    |
| 2000                    | 344,712    |
| 200