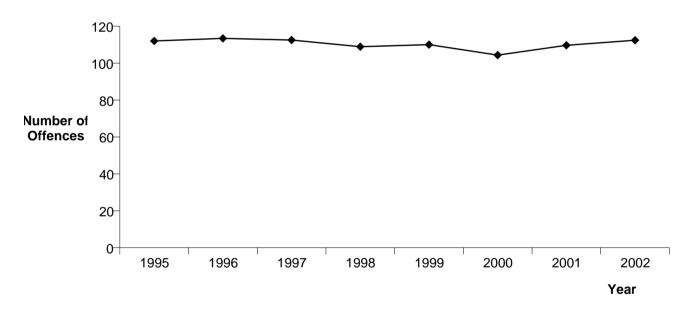

#### SUMMARY OF CENTRAL DISTRICT RECORDED AND RESOLVED CRIME, BY CATEGORY

| CRIME CATEGORY | CRIME TYPE               | TYPE<br>CODE | Recorded<br>2000 | Recorded 2001 | Recorded 2002 | Percent<br>Variance<br>00-01 | Percent<br>Variance<br>01-02 | Resolved<br>2000 | Resolved<br>2001 | Resolved<br>2002 | Percent<br>Resolved<br>2000 | Percent<br>Resolved<br>2001 | Percent<br>Resolved<br>2002 |
|----------------|--------------------------|--------------|------------------|---------------|---------------|------------------------------|------------------------------|------------------|------------------|------------------|-----------------------------|-----------------------------|-----------------------------|
| VIOLENCE       | HOMICIDE                 | 1100         | 15               | 14            | 18            | -6.7                         | 28.6                         | 12               | 10               | 15               | 80.0                        | 71.4                        | 83.3                        |
|                | KIDNAPPING AND ABDUCTION | 1200         | 12               | 8             | 14            | -33.3                        | 75.0                         | 8                | 5                | 10               | 66.7                        | 62.5                        | 71.4                        |
|                | ROBBERY                  | 1300         | 88               | 92            | 96            | 4.5                          | 4.3                          | 44               | 36               | 37               | 50.0                        | 39.1                        | 38.5                        |
|                | GRIEVOUS ASSAULTS        | 1400         | 238              | 230           | 239           | -3.4                         | 3.9                          | 205              | 192              | 205              | 86.1                        | 83.5                        | 85.8                        |
|                | SERIOUS ASSAULTS         | 1500         | 1,261            | 1,237         | 1,346         | -1.9                         | 8.8                          | 1,054            | 1,067            | 1,155            | 83.6                        | 86.3                        | 85.8                        |
|                | MINOR ASSAULTS           | 1600         | 1,164            | 1,264         | 1,207         | 8.6                          | -4.5                         | 941              | 1,046            | 1,000            | 80.8                        | 82.8                        | 82.9                        |
|                | INTIMIDATION/THREATS     | 1700         | 787              | 877           | 877           | 11.4                         | 0.0                          | 658              | 763              | 754              | 83.6                        | 87.0                        | 86.0                        |
|                | GROUP ASSEMBLIES         | 1800         | 33               | 28            | 42            | -15.2                        | 50.0                         | 23               | 23               | 37               | 69.7                        | 82.1                        | 88.1                        |
| VIOLENCE       | Sum:                     |              | 3,598            | 3,750         | 3,839         | 4.2                          | 2.4                          | 2,945            | 3,142            | 3,213            | 81.9                        | 83.8                        | 83.7                        |