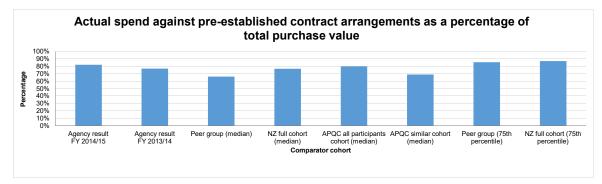

- Procurement: The highly devolved nature of the Procurement function makes it hard to measure expenditure consistently because measurement only captures costs where procurement activities make up more than 20 percent of a person's time. While these data collection practices are consistent with international practice, they can lead to an understatement of the cost of Procurement, hampering useful efficiency measurement.
- CES: Organisations around the world undertake a wide range of activities within this function without standard definitions, and it is not common for them to benchmark these services. When they do benchmark, the quality of management information is impaired by data inconsistency and a limited pool of reliable comparator data in New Zealand or internationally.