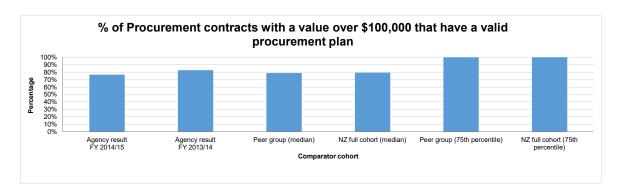

- Procurement: The highly devolved nature of the Procurement function makes it hard to measure expenditure consistently because measurement only captures costs where procurement activities make up more than 20 percent of a person's time. While these data collection practices are consistent with international practice, they can lead to an understatement of the cost of Procurement, hampering useful efficiency measurement.
- CES: Organisations around the world undertake a wide range of activities within this function without standard definitions, and it is not common for them to benchmark these services. When they do benchmark, the quality of management information is impaired by data inconsistency and a limited pool of reliable comparator data in New Zealand or internationally.