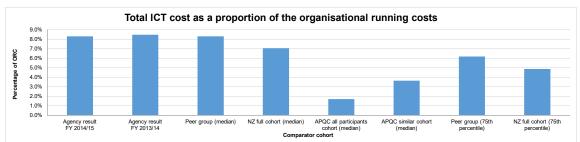

| FIN4.7   | Other                                                                                  | 6.11%     | 6.27%     | 5.66%     | -0.16%    | -2.55%   |
|----------|----------------------------------------------------------------------------------------|-----------|-----------|-----------|-----------|----------|
| FIN5     | Cost of Payroll process per employee                                                   | \$ 555.80 | \$ 234.61 | \$ 266.48 | \$ 321.20 | 136.91%  |
| FIN6     | Number of employees per payroll FTE                                                    | 758.19    | 868.32    | 795.80    | -110.13   | -12.68%  |
| FIN7     | Finance Capability Maturity Model Indicator - Current State (Mean)                     | 2.9       | 3.0       | 2.4       | -0.1      | -3.33%   |
| FIN8     | Finance Capability Maturity Model Indicator - Future State Aspiration (Mean)           | 3.7       | 3.7       | 3.3       | 0.0       | 0.00%    |
| FIN9     | Cost of Strategic Financial Management as % of Total Finance Cost                      | 3.04%     | 2.84%     | 0.00%     | 0.20%     | 7.04%    |
| ICT      |                                                                                        |           |           |           |           |          |
| ICT1     | Total ICT cost as a proportion of the organisational running costs                     | 8.31%     | 8.48%     | 6.84%     | -0.17%    | -2.00%   |
| ICT2     | Total cost of the Services Towers as a percentage of Total ICT Cost                    |           |           |           |           |          |
| ICT2.1   | Total cost of the "Mainframe & Midrange" Service Tower as % of Total ICT Cost          | 11.04%    | 5.00%     | 9.11%     | 6.04%     | 120.80%  |
| ICT2.2   | Total cost of the "Storage" Service Tower as % of Total ICT Cost                       | 4.20%     | 4.34%     | 1.37%     | -0.14%    | -3.23%   |
| ICT 2.3  | Total cost of the "WAN" Service Tower as % of Total ICT Cost                           | 4.23%     | 4.32%     | 5.50%     | -0.09%    | -2.08%   |
| ICT2.4   | Total cost of the "LAN & RAS" Service Tower as % of Total ICT Cost                     | 0.65%     | 0.69%     | 0.90%     | -0.04%    | -5.80%   |
| ICT2.5   | Total cost of the "Facilities" Service Tower as % of Total ICT Cost                    | 0.76%     | 0.56%     | 1.67%     | 0.20%     | 35.71%   |
| ICT2.6   | Total cost of the "Voice" Service Tower as % of Total ICT Cost                         | 28.55%    | 39.10%    | 21.05%    | -10.55%   | -26.98%  |
| ICT2.7   | Total cost of the "End User Infrastructure" Service Tower as % of Total ICT Cost       | 12.09%    | 14.26%    | 24.63%    | -2.17%    | -15.22%  |
| ICT2.8   | Total cost of the "Helpdesk" Service Tower as % of Total ICT Cost                      | 4.45%     | 5.20%     | 2.30%     | -0.75%    | -14.42%  |
| ICT2.9   | Total cost of the "Applications" Service Tower as % of Total ICT Cost                  | 31.27%    | 22.04%    | 28.40%    | 9.23%     | 41.88%   |
| ICT2.10  | Total cost of the "ICT Management" Service Tower as % of Total ICT Cost                | 2.77%     | 4.48%     | 5.06%     | -1.71%    | -38.17%  |
| ICT3     | Cost elements for each Service Tower as a % of each Service Tower Cost                 | 2.1170    | 4.40%     | 0.0070    | 1.7 170   | 00.11 70 |
| ICT3.1   | "Mainframe & Midrange" Service Tower cost elements as a % of the Total "Mainframe &    |           |           |           |           |          |
|          | Midrange" Service Tower cost                                                           |           |           |           |           |          |
| ICT3.1.1 | Mainframe & Midrange hardware capital costs                                            | 4.19%     | 8.47%     | 4.60%     | -4.28%    | -50.53%  |
| ICT3.1.2 | Mainframe & Midrange hardware operating costs                                          | 2.29%     | 0.00%     | 5.81%     | 2.29%     | 0.00%    |
| ICT3.1.3 | Mainframe & Midrange software capital costs                                            | 59.57%    | 17.79%    | 23.95%    | 41.78%    | 234.85%  |
| ICT3.1.4 | Mainframe & Midrange software operating costs                                          | 0.00%     | 0.00%     | 2.54%     | 0.00%     | 0.00%    |
| ICT3.1.5 | Mainframe & Midrange personnel internal costs                                          | 2.55%     | 7.93%     | 8.86%     | -5.38%    | -67.84%  |
| ICT3.1.6 | Mainframe & Midrange personnel external costs                                          | 3.42%     | 12.02%    | 15.61%    | -8.60%    | -71.55%  |
| ICT3.1.7 | Mainframe & Midrange outsourced costs                                                  | 26.64%    | 48.84%    | 36.37%    | -22.20%   | -45.45%  |
| ICT3.1.8 | Mainframe & Midrange carriage costs                                                    | 0.00%     | 0.00%     | 0.00%     | 0.00%     | 0.00%    |
| ICT3.1.9 | Mainframe & Midrange other costs                                                       | 1.34%     | 4.95%     | 2.25%     | -3.61%    | -72.93%  |
| ICT3.2   | "Storage" Service Tower cost elements as a % of the Total "Storage" Service Tower cost |           |           |           | *******   |          |
| ICT3.2.1 | Storage hardware capital costs                                                         | 1.12%     | 0.00%     | 11.69%    | 1.12%     | 0.00%    |
| ICT3.2.2 | Storage hardware operating costs                                                       | 8.70%     | 10.08%    | 32.65%    | -1.38%    | -13.69%  |
| ICT3.2.3 | Storage software capital costs                                                         | 16.19%    | 15.61%    | 33.11%    | 0.58%     | 3.72%    |
| ICT3.2.4 | Storage software operating costs                                                       | 1.36%     | 1.11%     | 0.00%     | 0.25%     | 22.52%   |
| ICT3.2.5 | Storage personnel internal costs                                                       | 3.64%     | 5.07%     | 11.76%    | -1.43%    | -28.21%  |
| ICT3.2.6 | Storage personnel external costs                                                       | 0.88%     | 3.45%     | 0.00%     | -2.57%    | -74.49%  |
| ICT3.2.7 | Storage outsourced costs                                                               | 67.07%    | 62.56%    | 8.90%     | 4.51%     | 7.21%    |
| ICT3.2.8 | Storage carriage costs                                                                 | 0.04%     | 0.04%     | 0.38%     | 0.00%     | 0.00%    |
| ICT3.2.9 | Storage other costs                                                                    | 1.00%     | 2.08%     | 1.51%     | -1.08%    | -51.92%  |
| ICT3.3   | "WAN" Service Tower cost elements as a % of the Total "WAN" Service Tower cost         | 1.00%     | 2.0070    | 1.0170    | 1.00%     | 01.0270  |
| ICT3.3.1 | WAN hardware capital costs                                                             | 2.28%     | 0.00%     | 0.11%     | 2.28%     | 0.00%    |
| ICT3.3.2 | WAN hardware operating costs                                                           | 2.14%     | 1.63%     | 1.62%     | 0.51%     | 31.29%   |
| ICT3.3.3 | WAN software capital costs                                                             | 6.60%     | 9.63%     | 21.73%    | -3.03%    | -31.46%  |
| ICT3.3.4 | WAN software operating costs                                                           | 0.00%     | 0.00%     | 0.00%     | 0.00%     | 0.00%    |
| ICT3.3.5 | WAN personnel internal costs                                                           | 4.62%     | 16.29%    | 1.47%     | -11.67%   | -71.64%  |
| ICT3.3.6 | WAN personnel external costs                                                           |           |           |           |           |          |
| ICT3.3.7 | WAN outsourced costs                                                                   | 0.00%     | 0.44%     | 0.00%     | -0.44%    | -100.00% |
| 1013.3.7 | AND A ORISONICED COSTS                                                                 | 49.82%    | 41.36%    | 47.26%    | 8.46%     | 20.45%   |