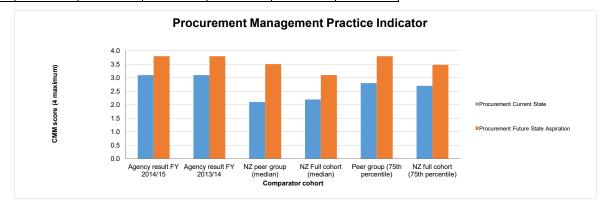

curement Capability Maturity Model | Agency result FY | Agency result FY | NZ peer group | NZ Full cohort | Peer group (75th | NZ full cohort    |
|---|------|---------------------------------------|------------------|------------------|---------------|----------------|------------------|-------------------|
|   |      | (CMM)                                 | 2014/15 2013/14  |                  | (median)      | (median)       | percentile)      | (75th percentile) |
| Ī | PR9  | Procurement Current State             | 3.1              | 3.1              | 2.1           | 2.2            | 2.8              | 2.7               |
|   | PR10 | Procurement Future State Aspiration   | 3.8              | 3.8              | 3.5           | 3.1            | 3.8              | 3.5               |



## BASS measurement FY 2014/15 - Corporate & Executive Services metrics

## Summary table

| Summary t |                                                                                           |                             |                             | Peer group             | Peer group             | NZ full cohort         | NZ full cohort         | APQC all                        |                              | Peer group (75th          | Peer group (75th          | NZ full cohort                  | NZ full cohort                  |
|-----------|-------------------------------------------------------------------------------------------|-----------------------------|-----------------------------|------------------------|------------------------|------------------------|------------