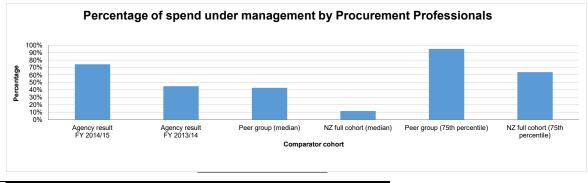

- Procurement: The highly devolved nature of the Procurement function makes it hard to measure expenditure consistently because measurement only captures costs where procurement activities make up more than 20 percent of a person's time. While these data collection practices are consistent with international practice, they can lead to an understatement of the cost of Procurement, hampering useful efficiency measurement.
- CES: Organisations around the world undertake a wide range of activities within this function without standard definitions, and it is not common for them to benchmark these services. When they do benchmark, the quality of management information is impaired by data inconsistency and a limited pool of reliable comparator data in New Zealand or internationally.