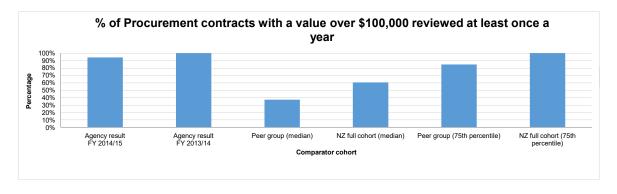

- Procurement: The highly devolved nature of the Procurement function makes it hard to measure expenditure consistently because measurement only captures costs where procurement activities make up more than 20 percent of a person's time. While these data collection practices are consistent with international practice, they can lead to an understatement of the cost of Procurement, hampering useful efficiency measurement.
- CES: Organisations around the world undertake a wide range of activities within this function without standard definitions, and it is not common for them to benchmark these services. When they do benchmark, the quality of management information is impaired by data inconsistency and a limited pool of reliable comparator data in New Zealand or internationally.