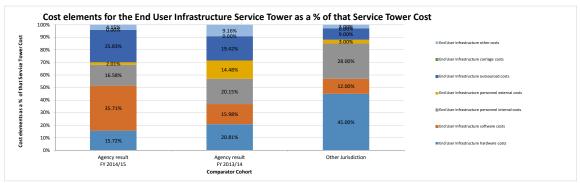

| FIN4.7   | Other                                                                                  | 6.11%     | 6.27%     | 5.66%     | -0.16%    | -2.55%   |
|----------|----------------------------------------------------------------------------------------|-----------|-----------|-----------|-----------|----------|
| FIN5     | Cost of Payroll process per employee                                                   | \$ 555.80 | \$ 234.61 | \$ 266.48 | \$ 321.20 | 136.91%  |
| FIN6     | Number of employees per payroll FTE                                                    | 758.19    | 868.32    | 795.80    | -110.13   | -12.68%  |
| FIN7     | Finance Capability Maturity Model Indicator - Current State (Mean)                     | 2.9       | 3.0       | 2.4       | -0.1      | -3.33%   |
| FIN8     | Finance Capability Maturity Model Indicator - Future State Aspiration (Mean)           | 3.7       | 3.7       | 3.3       | 0.0       | 0.00%    |
| FIN9     | Cost of Strategic Financial Management as % of Total Finance Cost                      | 3.04%     | 2.84%     | 0.00%     | 0.20%     | 7.04%    |
| ICT      |                                                                                        |           |           |           |           |          |
| ICT1     | Total ICT cost as a proportion of the organisational running costs                     | 8.31%     | 8.48%     | 6.84%     | -0.17%    | -2.00%   |
| ICT2     | Total cost of the Services Towers as a percentage of Total ICT Cost                    |           |           |           |           |          |
| ICT2.1   | Total cost of the "Mainframe & Midrange" Service Tower as % of Total ICT Cost          | 11.04%    | 5.00%     | 9.11%     | 6.04%     | 120.80%  |
| ICT2.2   | Total cost of the "Storage" Service Tower as % of Total ICT Cost                       | 4.20%     | 4.34%     | 1.37%     | -0.14%    | -3.23%   |
| ICT 2.3  | Total cost of the "WAN" Service Tower as % of Total ICT Cost                           | 4.23%     | 4.32%     | 5.50%     | -0.09%    | -2.08%   |
| ICT2.4   | Total cost of the "LAN & RAS" Service Tower as % of Total ICT Cost                     | 0.65%     | 0.69%     | 0.90%     | -0.04%    | -5.80%   |
| ICT2.5   | Total cost of the "Facilities" Service Tower as % of Total ICT Cost                    | 0.76%     | 0.56%     | 1.67%     | 0.20%     | 35.71%   |
| ICT2.6   | Total cost of the "Voice" Service Tower as % of Total ICT Cost                         | 28.55%    | 39.10%    | 21.05%    | -10.55%   | -26.98%  |
| ICT2.7   | Total cost of the "End User Infrastructure" Service Tower as % of Total ICT Cost       | 12.09%    | 14.26%    | 24.63%    | -2.17%    | -15.22%  |
| ICT2.8   | Total cost of the "Helpdesk" Service Tower as % of Total ICT Cost                      | 4.45%     | 5.20%     | 2.30%     | -0.75%    | -14.42%  |
| ICT2.9   | Total cost of the "Applications" Service Tower as % of Total ICT Cost                  | 31.27%    | 22.04%    | 28.40%    | 9.23%     | 41.88%   |
| ICT2.10  | Total cost of the "ICT Management" Service Tower as % of Total ICT Cost                | 2.77%     | 4.48%     | 5.06%     | -1.71%    | -38.17%  |
| ICT3     | Cost elements for each Service Tower as a % of each Service Tower Cost                 | 2.1170    | 4.40%     | 0.0070    | 1.7 170   | 00.11 70 |
| ICT3.1   | "Mainframe & Midrange" Service Tower cost elements as a % of the Total "Mainframe &    |           |           |           |           |          |
|          | Midrange" Service Tower cost                                                           |           |           |           |           |          |
| ICT3.1.1 | Mainframe & Midrange hardware capital costs                                            | 4.19%     | 8.47%     | 4.60%     | -4.28%    | -50.53%  |
| ICT3.1.2 | Mainframe & Midrange hardware operating costs                                          | 2.29%     | 0.00%     | 5.81%     | 2.29%     | 0.00%    |
| ICT3.1.3 | Mainframe & Midrange software capital costs                                            | 59.57%    | 17.79%    | 23.95%    | 41.78%    | 234.85%  |
| ICT3.1.4 | Mainframe & Midrange software operating costs                                          | 0.00%     | 0.00%     | 2.54%     | 0.00%     | 0.00%    |
| ICT3.1.5 | Mainframe & Midrange personnel internal costs                                          | 2.55%     | 7.93%     | 8.86%     | -5.38%    | -67.84%  |
| ICT3.1.6 | Mainframe & Midrange personnel external costs                                          | 3.42%     | 12.02%    | 15.61%    | -8.60%    | -71.55%  |
| ICT3.1.7 | Mainframe & Midrange outsourced costs                                                  | 26.64%    | 48.84%    | 36.37%    | -22.20%   | -45.45%  |
| ICT3.1.8 | Mainframe & Midrange carriage costs                                                    | 0.00%     | 0.00%     | 0.00%     | 0.00%     | 0.00%    |
| ICT3.1.9 | Mainframe & Midrange other costs                                                       | 1.34%     | 4.95%     | 2.25%     | -3.61%    | -72.93%  |
| ICT3.2   | "Storage" Service Tower cost elements as a % of the Total "Storage" Service Tower cost |           |           |           | *******   |          |
| ICT3.2.1 | Storage hardware capital costs                                                         | 1.12%     | 0.00%     | 11.69%    | 1.12%     | 0.00%    |
| ICT3.2.2 | Storage hardware operating costs                                                       | 8.70%     | 10.08%    | 32.65%    | -1.38%    | -13.69%  |
| ICT3.2.3 | Storage software capital costs                                                         | 16.19%    | 15.61%    | 33.11%    | 0.58%     | 3.72%    |
| ICT3.2.4 | Storage software operating costs                                                       | 1.36%     | 1.11%     | 0.00%     | 0.25%     | 22.52%   |
| ICT3.2.5 | Storage personnel internal costs                                                       | 3.64%     | 5.07%     | 11.76%    | -1.43%    | -28.21%  |
| ICT3.2.6 | Storage personnel external costs                                                       | 0.88%     | 3.45%     | 0.00%     | -2.57%    | -74.49%  |
| ICT3.2.7 | Storage outsourced costs                                                               | 67.07%    | 62.56%    | 8.90%     | 4.51%     | 7.21%    |
| ICT3.2.8 | Storage carriage costs                                                                 | 0.04%     | 0.04%     | 0.38%     | 0.00%     | 0.00%    |
| ICT3.2.9 | Storage other costs                                                                    | 1.00%     | 2.08%     | 1.51%     | -1.08%    | -51.92%  |
| ICT3.3   | "WAN" Service Tower cost elements as a % of the Total "WAN" Service Tower cost         | 1.00%     | 2.0070    | 1.0170    | 1.00%     | 01.0270  |
| ICT3.3.1 | WAN hardware capital costs                                                             | 2.28%     | 0.00%     | 0.11%     | 2.28%     | 0.00%    |
| ICT3.3.2 | WAN hardware operating costs                                                           | 2.14%     | 1.63%     | 1.62%     | 0.51%     | 31.29%   |
| ICT3.3.3 | WAN software capital costs                                                             | 6.60%     | 9.63%     | 21.73%    | -3.03%    | -31.46%  |
| ICT3.3.4 | WAN software operating costs                                                           | 0.00%     | 0.00%     | 0.00%     | 0.00%     | 0.00%    |
| ICT3.3.5 | WAN personnel internal costs                                                           | 4.62%     | 16.29%    | 1.47%     | -11.67%   | -71.64%  |
| ICT3.3.6 | WAN personnel external costs                                                           |           |           |           |           |          |
| ICT3.3.7 | WAN outsourced costs                                                                   | 0.00%     | 0.44%     | 0.00%     | -0.44%    | -100.00% |
| 1013.3.7 | AND A ORISONICED COSTS                                                                 | 49.82%    | 41.36%    | 47.26%    | 8.46%     | 20.45%   |