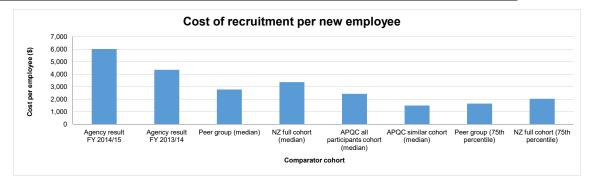

# BASS measurement FY 2014/15 - Agency dashboard

Agency: New Zealand Police

| Metric number | Metric                                                                             | letric Result<br>FY 2014/15 | Metric Result<br>FY 2013/14 | Metric Result<br>FY 2012/13 | Value change FY<br>14/15 to FY 13/14 | Percentage change<br>FY 14/15 to FY 13/14 |
|---------------|------------------------------------------------------------------------------------|-----------------------------|-----------------------------|-----------------------------|--------------------------------------|-------------------------------------------|
| GENERAL       |                                                                                    |                             |                             | =                           |                                      |                                           |
| GEN1          | Total cost of A&S services as percentage of organisational running costs           | 11.80%                      | 11.97%                      | 10.14%                      | -0.17%                               | -1.42%                                    |
| HUMAN RESOU   | RCES                                                                               |                             |                             |                             |                                      |                                           |
| HR1           | Total Cost of HR function per employee                                             | \$<br>2,064.83              | \$ 2,431.22                 | \$ 2,027.06                 | \$ (366.39)                          | -15.07%                                   |
| HR2           | Number of employees per HR FTE                                                     | 77.08                       | 67.83                       | 82.90                       | 9.25                                 | 13.64%                                    |
| HR3           | Cost of HR process per employee                                                    |                             |                             |                             |                                      |                                           |
| HR3.1         | Develop and manage HR planning, policies, and strategies                           | \$<br>225.37                | \$ 284.01                   | \$ 249.90                   | \$ (58.64)                           | -20.65%                                   |
| HR3.2         | Recruit, source and select employees                                               | \$<br>363.64                | \$ 396.16                   | \$ 444.17                   | \$ (32.52)                           | -8.21%                                    |
| HR3.3         | Reward and retain employees                                                        | \$<br>173.46                | \$ 213.05                   | \$ 197.62                   | \$ (39.60)                           | -18.58%                                   |
| HR3.4         | Develop and counsel employees                                                      | \$<br>571.37                | \$ 661.47                   | \$ 400.69                   | \$ (90.10)                           | -13.62%                                   |
| HR3.5         | Manage employee information                                                        | \$<br>685.88                | \$ 813.12                   | \$ 615.73                   | \$ (127.24)                          | -15.65%                                   |
| HR3.6         | Redeploy and retire employees                                                      | \$<br>45.12                 | \$ 63.41                    | \$ 118.96                   | \$ (18.29)                           | -28.84%                                   |
| HR4           | Cost of recruitment per new employee                                               | \$<br>6,024.69              | \$ 4,361.03                 | \$ 8,925.93                 | \$ 1,663.66                          | 38.15%                                    |
| HR5           | Number of employees per HR process FTE                                             |                             |                             |                             |                                      |                                           |
| HR5.1         | Develop and manage HR planning, policies, and strategies                           | 614.97                      | 496.54                      | 628.26                      | 118.43                               | 23.85%                                    |
| HR5.2         | Recruit, source and select employees                                               | 381.13                      | 355.99                      | 351.09                      | 25.14                                | 7.06%                                     |
| HR5.3         | Reward and retain employees                                                        | 798.81                      | 661.97                      | 795.80                      | 136.84                               | 20.67%                                    |
| HR5.4         | Develop and counsel employees                                                      | 242.53                      | 213.24                      | 385.06                      | 29.29                                | 13.74%                                    |
| HR5.5         | Manage employee information                                                        | 330.81                      | 305.77                      | 341.06                      | 25.04                                | 8.19%                                     |
| HR5.6         | Redeploy and retire employees                                                      | 3073.28                     | 2224.25                     | 1193.70                     | 849.03                               | 38.17%                                    |
| HR6           | Percentage of new employees still in the role after 12 months                      | 80.98%                      | 69.87%                      | 85.62%                      | 11.11%                               | 15.90%                                    |
| HR7           | HR Capability Maturity Indicator - Current state (Mean)                            | 2.7                         | 2.7                         | 2.4                         | 0.0                                  | 0.00%                                     |
| HR8           | HR Capability Maturity Indicator - Future state (Mean)                             | 3.8                         | 3.6                         | 3.5                         | 0.2                                  | 5.56%                                     |
| FINANCE       |                                                                                    |                             |                             |                             |                                      |                                           |
| FIN1          | Total cost of the Finance function as a percentage of organisational running costs | 0.91%                       | 0.69%                       | 0.82%                       | 0.22%                                | 31.88%                                    |
| FIN2          | Cost of Finance processes per \$1000 expenses (ORC)                                |                             |                             |                             |                                      |                                           |
| FIN2.1        | Perform planning and management accounting                                         | \$<br>0.97                  | \$ 1.18                     | \$ 1.46                     | \$ (0.21)                            | -17.97%                                   |
| FIN2.2        | Perform revenue accounting                                                         | \$<br>0.15                  | \$ 0.16                     | \$ 0.28                     | \$ (0.01)                            | -5.50%                                    |
| FIN2.3        | Perform general accounting and reporting                                           | \$<br>1.06                  | \$ 1.20                     | \$ 1.53                     | \$ (0.14)                            | -11.97%                                   |
| FIN2.4        | Manage fixed asset project accounting                                              | \$<br>0.27                  | \$ 0.31                     | \$ 0.22                     | \$ (0.03)                            | -10.28%                                   |
| FIN2.5        | Process payroll                                                                    | \$<br>4.68                  | \$ 1.96                     | \$ 2.25                     | \$ 2.72                              | 138.36%                                   |
| FIN2.6        | Process accounts payable and expense reimbursements                                | \$<br>1.56                  | \$ 1.65                     | \$ 2.09                     | \$ (0.09)                            | -5.33%                                    |
| FIN2.7        | Other                                                                              | \$<br>0.38                  | \$ 0.41                     | \$ 0.38                     | \$ (0.03)                            | -8.20%                                    |
| FIN3          | Total cost of the Finance function per organisational FTE                          | \$<br>1,097.84              | \$ 836.06                   | \$ 990.52                   | \$ 261.78                            | 31.31%                                    |
| FIN4          | Percentage of Finance FTE by Finance process                                       |                             |                             |                             |                                      |                                           |
| FIN4.1        | Perform planning and management accounting                                         | 15.72%                      | 18.06%                      | 16.98%                      | -2.34%                               | -12.96%                                   |
| FIN4.2        | Perform revenue accounting                                                         | 2.46%                       | 2.46%                       | 3.77%                       | 0.00%                                | 0.00%                                     |
| FIN4.3        | Perform general accounting and reporting                                           | 17.18%                      | 18.39%                      | 18.87%                      | -1.21%                               | -6.58%                                    |
| FIN4.4        | Manage fixed asset project accounting                                              | 4.46%                       | 4.68%                       | 1.89%                       | -0.22%                               | -4.70%                                    |
| FIN4.5        | Process payroll                                                                    | 28.62%                      | 24.80%                      | 28.30%                      | 3.82%                                | 15.40%                                    |
| FIN 4.6       | Process accounts payable and expense reimbursements                                | 25.46%                      | 25.34%                      | 24.53%                      | 0.12%                                | 0.47%                                     |