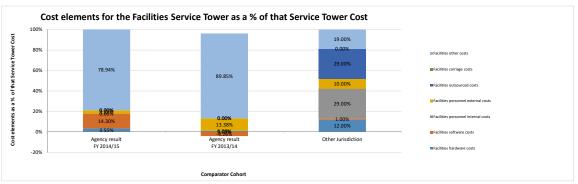

| 0.00%                       | 0.00%                       | 29.00%             |
| ICT3.5.6 | Facilities personnel external costs                                              | 3.22%                       | 13.38%                      | 10.00%             |
| ICT3.5.7 | Facilities outsourced costs                                                      | 0.00%                       | 0.00%                       | 29.00%             |
| ICT3.5.8 | Facilities carriage costs                                                        | 0.00%                       | 0.00%                       | 0.00%              |
| ICT3.5.9 | Facilities other costs                                                           | 78.94%                      | 89.85%                      | 19.00%             |



| ICT3.6   | Cost elements for the Voice Service Tower as a % of that Service Tower Cost | Agency result<br>FY 2014/15 | Agency result<br>FY 2013/14 | Other Jurisdiction |
|----------|-----------------------------------------------------------------------------|-----------------------------|-----------------------------|--------------------|
| ICT3.6.1 | Voice hardware capital costs                                                | 3.42%                       | 5.04%                       |                    |
| ICT3.6.2 | Voice hardware operating costs                                              | 3.26%                       | 2.10%                       |                    |
|          | Voice hardware costs                                                        | 6.68%