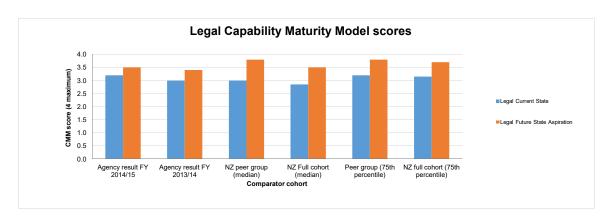

hort<br>(median) | Peer group<br>(75th percentile) | NZ full cohort<br>(75th percentile) |
|------|----------------------------------------|--------------------------|-----------------------------|---------------------------|----------------------------|---------------------------------|-------------------------------------|
| CES8 | Legal Current State                    | 3.2                      | 3.0                         | 3.0                       | 2.9                        | 3.2                             | 3.2                                 |
| CES9 | Legal Future State Aspiration          | 3.5                      | 3.4                         | 3.8                       | 3.5                        | 3.8                             | 3.7                                 |