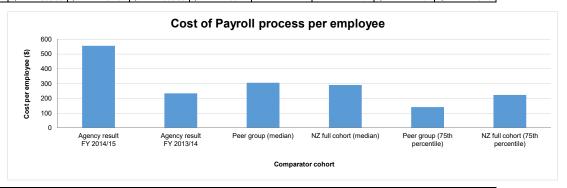

| FIN4.7   | Other                                                                                  | 6.11%     | 6.27%     | 5.66%     | -0.16%    | -2.55%   |
|----------|----------------------------------------------------------------------------------------|-----------|-----------|-----------|-----------|----------|
| FIN5     | Cost of Payroll process per employee                                                   | \$ 555.80 | \$ 234.61 | \$ 266.48 | \$ 321.20 | 136.91%  |
| FIN6     | Number of employees per payroll FTE                                                    | 758.19    | 868.32    | 795.80    | -110.13   | -12.68%  |
| FIN7     | Finance Capability Maturity Model Indicator - Current State (Mean)                     | 2.9       | 3.0       | 2.4       | -0.1      | -3.33%   |
| FIN8     | Finance Capability Maturity Model Indicator - Future State Aspiration (Mean)           | 3.7       | 3.7       | 3.3       | 0.0       | 0.00%    |
| FIN9     | Cost of Strategic Financial Management as % of Total Finance Cost                      | 3.04%     | 2.84%     | 0.00%     | 0.20%     | 7.04%    |
| ICT      |                                                                                        |           |           |           |           |          |
| ICT1     | Total ICT cost as a proportion of the organisational running costs                     | 8.31%     | 8.48%     | 6.84%     | -0.17%    | -2.00%   |
| ICT2     | Total cost of the Services Towers as a percentage of Total ICT Cost                    |           |           |           |           |          |
| ICT2.1   | Total cost of the "Mainframe & Midrange" Service Tower as % of Total ICT Cost          | 11.04%    | 5.00%     | 9.11%     | 6.04%     | 120.80%  |
| ICT2.2   | Total cost of the "Storage" Service Tower as % of Total ICT Cost                       | 4.20%     | 4.34%     | 1.37%     | -0.14%    | -3.23%   |
| ICT 2.3  | Total cost of the "WAN" Service Tower as % of Total ICT Cost                           | 4.23%     | 4.32%     | 5.50%     | -0.09%    | -2.08%   |
| ICT2.4   | Total cost of the "LAN & RAS" Service Tower as % of Total ICT Cost                     | 0.65%     | 0.69%     | 0.90%     | -0.04%    | -5.80%   |
| ICT2.5   | Total cost of the "Facilities" Service Tower as % of Total ICT Cost                    | 0.76%     | 0.56%     | 1.67%     | 0.20%     | 35.71%   |
| ICT2.6   | Total cost of the "Voice" Service Tower as % of Total ICT Cost                         | 28.55%    | 39.10%    | 21.05%    | -10.55%   | -26.98%  |
| ICT2.7   | Total cost of the "End User Infrastructure" Service Tower as % of Total ICT Cost       | 12.09%    | 14.26%    | 24.63%    | -2.17%    | -15.22%  |
| ICT2.8   | Total cost of the "Helpdesk" Service Tower as % of Total ICT Cost                      | 4.45%     | 5.20%     | 2.30%     | -0.75%    | -14.42%  |
| ICT2.9   | Total cost of the "Applications" Service Tower as % of Total ICT Cost                  | 31.27%    | 22.04%    | 28.40%    | 9.23%     | 41.88%   |
| ICT2.10  | Total cost of the "ICT Management" Service Tower as % of Total ICT Cost                | 2.77%     | 4.48%     | 5.06%     | -1.71%    | -38.17%  |
| ICT3     | Cost elements for each Service Tower as a % of each Service Tower Cost                 | 2.1170    | 4.40%     | 0.0070    | 1.7 170   | 00.11 70 |
| ICT3.1   | "Mainframe & Midrange" Service Tower cost elements as a % of the Total "Mainframe &    |           |           |           |           |          |
|          | Midrange" Service Tower cost                                                           |           |           |           |           |          |
| ICT3.1.1 | Mainframe & Midrange hardware capital costs                                            | 4.19%     | 8.47%     | 4.60%     | -4.28%    | -50.53%  |
| ICT3.1.2 | Mainframe & Midrange hardware operating costs                                          | 2.29%     | 0.00%     | 5.81%     | 2.29%     | 0.00%    |
| ICT3.1.3 | Mainframe & Midrange software capital costs                                            | 59.57%    | 17.79%    | 23.95%    | 41.78%    | 234.85%  |
| ICT3.1.4 | Mainframe & Midrange software operating costs                                          | 0.00%     | 0.00%     | 2.54%     | 0.00%     | 0.00%    |
| ICT3.1.5 | Mainframe & Midrange personnel internal costs                                          | 2.55%     | 7.93%     | 8.86%     | -5.38%    | -67.84%  |
| ICT3.1.6 | Mainframe & Midrange personnel external costs                                          | 3.42%     | 12.02%    | 15.61%    | -8.60%    | -71.55%  |
| ICT3.1.7 | Mainframe & Midrange outsourced costs                                                  | 26.64%    | 48.84%    | 36.37%    | -22.20%   | -45.45%  |
| ICT3.1.8 | Mainframe & Midrange carriage costs                                                    | 0.00%     | 0.00%     | 0.00%     | 0.00%     | 0.00%    |
| ICT3.1.9 | Mainframe & Midrange other costs                                                       | 1.34%     | 4.95%     | 2.25%     | -3.61%    | -72.93%  |
| ICT3.2   | "Storage" Service Tower cost elements as a % of the Total "Storage" Service Tower cost |           |           |           | *******   |          |
| ICT3.2.1 | Storage hardware capital costs                                                         | 1.12%     | 0.00%     | 11.69%    | 1.12%     | 0.00%    |
| ICT3.2.2 | Storage hardware operating costs                                                       | 8.70%     | 10.08%    | 32.65%    | -1.38%    | -13.69%  |
| ICT3.2.3 | Storage software capital costs                                                         | 16.19%    | 15.61%    | 33.11%    | 0.58%     | 3.72%    |
| ICT3.2.4 | Storage software operating costs                                                       | 1.36%     | 1.11%     | 0.00%     | 0.25%     | 22.52%   |
| ICT3.2.5 | Storage personnel internal costs                                                       | 3.64%     | 5.07%     | 11.76%    | -1.43%    | -28.21%  |
| ICT3.2.6 | Storage personnel external costs                                                       | 0.88%     | 3.45%     | 0.00%     | -2.57%    | -74.49%  |
| ICT3.2.7 | Storage outsourced costs                                                               | 67.07%    | 62.56%    | 8.90%     | 4.51%     | 7.21%    |
| ICT3.2.8 | Storage carriage costs                                                                 | 0.04%     | 0.04%     | 0.38%     | 0.00%     | 0.00%    |
| ICT3.2.9 | Storage other costs                                                                    | 1.00%     | 2.08%     | 1.51%     | -1.08%    | -51.92%  |
| ICT3.3   | "WAN" Service Tower cost elements as a % of the Total "WAN" Service Tower cost         | 1.00%     | 2.0070    | 1.0170    | 1.00%     | 01.0270  |
| ICT3.3.1 | WAN hardware capital costs                                                             | 2.28%     | 0.00%     | 0.11%     | 2.28%     | 0.00%    |
| ICT3.3.2 | WAN hardware operating costs                                                           | 2.14%     | 1.63%     | 1.62%     | 0.51%     | 31.29%   |
| ICT3.3.3 | WAN software capital costs                                                             | 6.60%     | 9.63%     | 21.73%    | -3.03%    | -31.46%  |
| ICT3.3.4 | WAN software operating costs                                                           | 0.00%     | 0.00%     | 0.00%     | 0.00%     | 0.00%    |
| ICT3.3.5 | WAN personnel internal costs                                                           | 4.62%     | 16.29%    | 1.47%     | -11.67%   | -71.64%  |
| ICT3.3.6 | WAN personnel external costs                                                           |           |           |           |           |          |
| ICT3.3.7 | WAN outsourced costs                                                                   | 0.00%     | 0.44%     | 0.00%     | -0.44%    | -100.00% |
| 1013.3.7 | AND A ORISONICED COSTS                                                                 | 49.82%    | 41.36%    | 47.26%    | 8.46%     | 20.45%   |