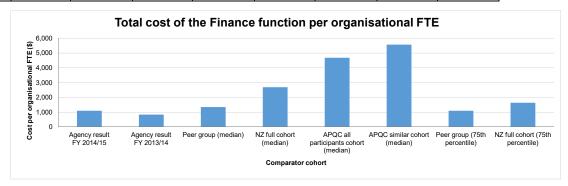

| FIN4.7   | Other                                                                                  | 6.11%     | 6.27%     | 5.66%     | -0.16%    | -2.55%   |
|----------|----------------------------------------------------------------------------------------|-----------|-----------|-----------|-----------|----------|
| FIN5     | Cost of Payroll process per employee                                                   | \$ 555.80 | \$ 234.61 | \$ 266.48 | \$ 321.20 | 136.91%  |
| FIN6     | Number of employees per payroll FTE                                                    | 758.19    | 868.32    | 795.80    | -110.13   | -12.68%  |
| FIN7     | Finance Capability Maturity Model Indicator - Current State (Mean)                     | 2.9       | 3.0       | 2.4       | -0.1      | -3.33%   |
| FIN8     | Finance Capability Maturity Model Indicator - Future State Aspiration (Mean)           | 3.7       | 3.7       | 3.3       | 0.0       | 0.00%    |
| FIN9     | Cost of Strategic Financial Management as % of Total Finance Cost                      | 3.04%     | 2.84%     | 0.00%     | 0.20%     | 7.04%    |
| ICT      |                                                                                        |           |           |           |           |          |
| ICT1     | Total ICT cost as a proportion of the organisational running costs                     | 8.31%     | 8.48%     | 6.84%     | -0.17%    | -2.00%   |
| ICT2     | Total cost of the Services Towers as a percentage of Total ICT Cost                    |           |           |           |           |          |
| ICT2.1   | Total cost of the "Mainframe & Midrange" Service Tower as % of Total ICT Cost          | 11.04%    | 5.00%     | 9.11%     | 6.04%     | 120.80%  |
| ICT2.2   | Total cost of the "Storage" Service Tower as % of Total ICT Cost                       | 4.20%     | 4.34%     | 1.37%     | -0.14%    | -3.23%   |
| ICT 2.3  | Total cost of the "WAN" Service Tower as % of Total ICT Cost                           | 4.23%     | 4.32%     | 5.50%     | -0.09%    | -2.08%   |
| ICT2.4   | Total cost of the "LAN & RAS" Service Tower as % of Total ICT Cost                     | 0.65%     | 0.69%     | 0.90%     | -0.04%    | -5.80%   |
| ICT2.5   | Total cost of the "Facilities" Service Tower as % of Total ICT Cost                    | 0.76%     | 0.56%     | 1.67%     | 0.20%     | 35.71%   |
| ICT2.6   | Total cost of the "Voice" Service Tower as % of Total ICT Cost                         | 28.55%    | 39.10%    | 21.05%    | -10.55%   | -26.98%  |
| ICT2.7   | Total cost of the "End User Infrastructure" Service Tower as % of Total ICT Cost       | 12.09%    | 14.26%    | 24.63%    | -2.17%    | -15.22%  |
| ICT2.8   | Total cost of the "Helpdesk" Service Tower as % of Total ICT Cost                      | 4.45%     | 5.20%     | 2.30%     | -0.75%    | -14.42%  |
| ICT2.9   | Total cost of the "Applications" Service Tower as % of Total ICT Cost                  | 31.27%    | 22.04%    | 28.40%    | 9.23%     | 41.88%   |
| ICT2.10  | Total cost of the "ICT Management" Service Tower as % of Total ICT Cost                | 2.77%     | 4.48%     | 5.06%     | -1.71%    | -38.17%  |
| ICT3     | Cost elements for each Service Tower as a % of each Service Tower Cost                 | 2.1170    | 4.40%     | 0.0070    | 1.7 170   | 00.11 70 |
| ICT3.1   | "Mainframe & Midrange" Service Tower cost elements as a % of the Total "Mainframe &    |           |           |           |           |          |
|          | Midrange" Service Tower cost                                                           |           |           |           |           |          |
| ICT3.1.1 | Mainframe & Midrange hardware capital costs                                            | 4.19%     | 8.47%     | 4.60%     | -4.28%    | -50.53%  |
| ICT3.1.2 | Mainframe & Midrange hardware operating costs                                          | 2.29%     | 0.00%     | 5.81%     | 2.29%     | 0.00%    |
| ICT3.1.3 | Mainframe & Midrange software capital costs                                            | 59.57%    | 17.79%    | 23.95%    | 41.78%    | 234.85%  |
| ICT3.1.4 | Mainframe & Midrange software operating costs                                          | 0.00%     | 0.00%     | 2.54%     | 0.00%     | 0.00%    |
| ICT3.1.5 | Mainframe & Midrange personnel internal costs                                          | 2.55%     | 7.93%     | 8.86%     | -5.38%    | -67.84%  |
| ICT3.1.6 | Mainframe & Midrange personnel external costs                                          | 3.42%     | 12.02%    | 15.61%    | -8.60%    | -71.55%  |
| ICT3.1.7 | Mainframe & Midrange outsourced costs                                                  | 26.64%    | 48.84%    | 36.37%    | -22.20%   | -45.45%  |
| ICT3.1.8 | Mainframe & Midrange carriage costs                                                    | 0.00%     | 0.00%     | 0.00%     | 0.00%     | 0.00%    |
| ICT3.1.9 | Mainframe & Midrange other costs                                                       | 1.34%     | 4.95%     | 2.25%     | -3.61%    | -72.93%  |
| ICT3.2   | "Storage" Service Tower cost elements as a % of the Total "Storage" Service Tower cost |           |           |           | *******   |          |
| ICT3.2.1 | Storage hardware capital costs                                                         | 1.12%     | 0.00%     | 11.69%    | 1.12%     | 0.00%    |
| ICT3.2.2 | Storage hardware operating costs                                                       | 8.70%     | 10.08%    | 32.65%    | -1.38%    | -13.69%  |
| ICT3.2.3 | Storage software capital costs                                                         | 16.19%    | 15.61%    | 33.11%    | 0.58%     | 3.72%    |
| ICT3.2.4 | Storage software operating costs                                                       | 1.36%     | 1.11%     | 0.00%     | 0.25%     | 22.52%   |
| ICT3.2.5 | Storage personnel internal costs                                                       | 3.64%     | 5.07%     | 11.76%    | -1.43%    | -28.21%  |
| ICT3.2.6 | Storage personnel external costs                                                       | 0.88%     | 3.45%     | 0.00%     | -2.57%    | -74.49%  |
| ICT3.2.7 | Storage outsourced costs                                                               | 67.07%    | 62.56%    | 8.90%     | 4.51%     | 7.21%    |
| ICT3.2.8 | Storage carriage costs                                                                 | 0.04%     | 0.04%     | 0.38%     | 0.00%     | 0.00%    |
| ICT3.2.9 | Storage other costs                                                                    | 1.00%     | 2.08%     | 1.51%     | -1.08%    | -51.92%  |
| ICT3.3   | "WAN" Service Tower cost elements as a % of the Total "WAN" Service Tower cost         | 1.00%     | 2.0070    | 1.0170    | 1.00%     | 01.0270  |
| ICT3.3.1 | WAN hardware capital costs                                                             | 2.28%     | 0.00%     | 0.11%     | 2.28%     | 0.00%    |
| ICT3.3.2 | WAN hardware operating costs                                                           | 2.14%     | 1.63%     | 1.62%     | 0.51%     | 31.29%   |
| ICT3.3.3 | WAN software capital costs                                                             | 6.60%     | 9.63%     | 21.73%    | -3.03%    | -31.46%  |
| ICT3.3.4 | WAN software operating costs                                                           | 0.00%     | 0.00%     | 0.00%     | 0.00%     | 0.00%    |
| ICT3.3.5 | WAN personnel internal costs                                                           | 4.62%     | 16.29%    | 1.47%     | -11.67%   | -71.64%  |
| ICT3.3.6 | WAN personnel external costs                                                           |           |           |           |           |          |
| ICT3.3.7 | WAN outsourced costs                                                                   | 0.00%     | 0.44%     | 0.00%     | -0.44%    | -100.00% |
| 1013.3.7 | AND A ORISONICED COSTS                                                                 | 49.82%    | 41.36%    | 47.26%    | 8.46%     | 20.45%   |