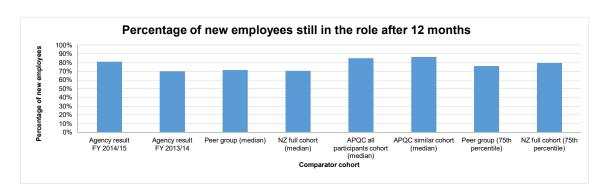

# BASS measurement FY 2014/15 - Agency dashboard

Agency: New Zealand Police

| Metric number | Metric                                                                             | letric Result<br>FY 2014/15 | Metric Result<br>FY 2013/14 | Metric Result<br>FY 2012/13 | Value change FY<br>14/15 to FY 13/14 | Percentage change<br>FY 14/15 to FY 13/14 |
|---------------|------------------------------------------------------------------------------------|-----------------------------|-----------------------------|-----------------------------|--------------------------------------|-------------------------------------------|
| GENERAL       |                                                                                    |                             |                             | =                           |                                      |                                           |
| GEN1          | Total cost of A&S services as percentage of organisational running costs           | 11.80%                      | 11.97%                      | 10.14%                      | -0.17%                               | -1.42%                                    |
| HUMAN RESOU   | RCES                                                                               |                             |                             |                             |                                      |                                           |
| HR1           | Total Cost of HR function per employee                                             | \$<br>2,064.83              | \$ 2,431.22                 | \$ 2,027.06                 | \$ (366.39)                          | -15.07%                                   |
| HR2           | Number of employees per HR FTE                                                     | 77.08                       | 67.83                       | 82.90                       | 9.25                                 | 13.64%                                    |
| HR3           | Cost of HR process per employee                                                    |                             |                             |                             |                                      |                                           |
| HR3.1         | Develop and manage HR planning, policies, and strategies                           | \$<br>225.37                | \$ 284.01                   | \$ 249.90                   | \$ (58.64)                           | -20.65%                                   |
| HR3.2         | Recruit, source and select employees                                               | \$<br>363.64                | \$ 396.16                   | \$ 444.17                   | \$ (32.52)                           | -8.21%                                    |
| HR3.3         | Reward and retain employees                                                        | \$<br>173.46                | \$ 213.05                   | \$ 197.62                   | \$ (39.60)                           | -18.58%                                   |
| HR3.4         | Develop and counsel employees                                                      | \$<br>571.37                | \$ 661.47                   | \$ 400.69                   | \$ (90.10)                           | -13.62%                                   |
| HR3.5         | Manage employee information                                                        | \$<br>685.88                | \$ 813.12                   | \$ 615.73                   | \$ (127.24)                          | -15.65%                                   |
| HR3.6         | Redeploy and retire employees                                                      | \$<br>45.12                 | \$ 63.41                    | \$ 118.96                   | \$ (18.29)                           | -28.84%                                   |
| HR4           | Cost of recruitment per new employee                                               | \$<br>6,024.69              | \$ 4,361.03                 | \$ 8,925.93                 | \$ 1,663.66                          | 38.15%                                    |
| HR5           | Number of employees per HR process FTE                                             |                             |                             |                             |                                      |                                           |
| HR5.1         | Develop and manage HR planning, policies, and strategies                           | 614.97                      | 496.54                      | 628.26                      | 118.43                               | 23.85%                                    |
| HR5.2         | Recruit, source and select employees                                               | 381.13                      | 355.99                      | 351.09                      | 25.14                                | 7.06%                                     |
| HR5.3         | Reward and retain employees                                                        | 798.81                      | 661.97                      | 795.80                      | 136.84                               | 20.67%                                    |
| HR5.4         | Develop and counsel employees                                                      | 242.53                      | 213.24                      | 385.06                      | 29.29                                | 13.74%                                    |
| HR5.5         | Manage employee information                                                        | 330.81                      | 305.77                      | 341.06                      | 25.04                                | 8.19%                                     |
| HR5.6         | Redeploy and retire employees                                                      | 3073.28                     | 2224.25                     | 1193.70                     | 849.03                               | 38.17%                                    |
| HR6           | Percentage of new employees still in the role after 12 months                      | 80.98%                      | 69.87%                      | 85.62%                      | 11.11%                               | 15.90%                                    |
| HR7           | HR Capability Maturity Indicator - Current state (Mean)                            | 2.7                         | 2.7                         | 2.4                         | 0.0                                  | 0.00%                                     |
| HR8           | HR Capability Maturity Indicator - Future state (Mean)                             | 3.8                         | 3.6                         | 3.5                         | 0.2                                  | 5.56%                                     |
| FINANCE       |                                                                                    |                             |                             |                             |                                      |                                           |
| FIN1          | Total cost of the Finance function as a percentage of organisational running costs | 0.91%                       | 0.69%                       | 0.82%                       | 0.22%                                | 31.88%                                    |
| FIN2          | Cost of Finance processes per \$1000 expenses (ORC)                                |                             |                             |                             |                                      |                                           |
| FIN2.1        | Perform planning and management accounting                                         | \$<br>0.97                  | \$ 1.18                     | \$ 1.46                     | \$ (0.21)                            | -17.97%                                   |
| FIN2.2        | Perform revenue accounting                                                         | \$<br>0.15                  | \$ 0.16                     | \$ 0.28                     | \$ (0.01)                            | -5.50%                                    |
| FIN2.3        | Perform general accounting and reporting                                           | \$<br>1.06                  | \$ 1.20                     | \$ 1.53                     | \$ (0.14)                            | -11.97%                                   |
| FIN2.4        | Manage fixed asset project accounting                                              | \$<br>0.27                  | \$ 0.31                     | \$ 0.22                     | \$ (0.03)                            | -10.28%                                   |
| FIN2.5        | Process payroll                                                                    | \$<br>4.68                  | \$ 1.96                     | \$ 2.25                     | \$ 2.72                              | 138.36%                                   |
| FIN2.6        | Process accounts payable and expense reimbursements                                | \$<br>1.56                  | \$ 1.65                     | \$ 2.09                     | \$ (0.09)                            | -5.33%                                    |
| FIN2.7        | Other                                                                              | \$<br>0.38                  | \$ 0.41                     | \$ 0.38                     | \$ (0.03)                            | -8.20%                                    |
| FIN3          | Total cost of the Finance function per organisational FTE                          | \$<br>1,097.84              | \$ 836.06                   | \$ 990.52                   | \$ 261.78                            | 31.31%                                    |
| FIN4          | Percentage of Finance FTE by Finance process                                       |                             |                             |                             |                                      |                                           |
| FIN4.1        | Perform planning and management accounting                                         | 15.72%                      | 18.06%                      | 16.98%                      | -2.34%                               | -12.96%                                   |
| FIN4.2        | Perform revenue accounting                                                         | 2.46%                       | 2.46%                       | 3.77%                       | 0.00%                                | 0.00%                                     |
| FIN4.3        | Perform general accounting and reporting                                           | 17.18%                      | 18.39%                      | 18.87%                      | -1.21%                               | -6.58%                                    |
| FIN4.4        | Manage fixed asset project accounting                                              | 4.46%                       | 4.68%                       | 1.89%                       | -0.22%                               | -4.70%                                    |
| FIN4.5        | Process payroll                                                                    | 28.62%                      | 24.80%                      | 28.30%                      | 3.82%                                | 15.40%                                    |
| FIN 4.6       | Process accounts payable and expense reimbursements                                | 25.46%                      | 25.34%                      | 24.53%                      | 0.12%                                | 0.47%                                     |