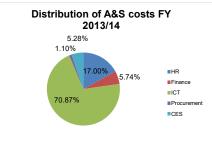

# BASS measurement FY 2014/15 - Agency dashboard

Agency: New Zealand Police

| Metric number | Metric                                                                             | letric Result<br>FY 2014/15 | Metric Result<br>FY 2013/14 | Metric Result<br>FY 2012/13 | Value change FY<br>14/15 to FY 13/14 | Percentage change<br>FY 14/15 to FY 13/14 |
|---------------|------------------------------------------------------------------------------------|-----------------------------|-----------------------------|-----------------------------|--------------------------------------|-------------------------------------------|
| GENERAL       |                                                                                    |                             |                             | =                           |                                      |                                           |
| GEN1          | Total cost of A&S services as percentage of organisational running costs           | 11.80%                      | 11.97%                      | 10.14%                      | -0.17%                               | -1.42%                                    |
| HUMAN RESOU   | RCES                                                                               |                             |                             |                             |                                      |                                           |
| HR1           | Total Cost of HR function per employee                                             | \$<br>2,064.83              | \$ 2,431.22                 | \$ 2,027.06                 | \$ (366.39)                          | -15.07%                                   |
| HR2           | Number of employees per HR FTE                                                     | 77.08                       | 67.83                       | 82.90                       | 9.25                                 | 13.64%                                    |
| HR3           | Cost of HR process per employee                                                    |                             |                             |                             |                                      |                                           |
| HR3.1         | Develop and manage HR planning, policies, and strategies                           | \$<br>225.37                | \$ 284.01                   | \$ 249.90                   | \$ (58.64)                           | -20.65%                                   |
| HR3.2         | Recruit, source and select employees                                               | \$<br>363.64                | \$ 396.16                   | \$ 444.17                   | \$ (32.52)                           | -8.21%                                    |
| HR3.3         | Reward and retain employees                                                        | \$<br>173.46                | \$ 213.05                   | \$ 197.62                   | \$ (39.60)                           | -18.58%                                   |
| HR3.4         | Develop and counsel employees                                                      | \$<br>571.37                | \$ 661.47                   | \$ 400.69                   | \$ (90.10)                           | -13.62%                                   |
| HR3.5         | Manage employee information                                                        | \$<br>685.88                | \$ 813.12                   | \$ 615.73                   | \$ (127.24)                          | -15.65%                                   |
| HR3.6         | Redeploy and retire employees                                                      | \$<br>45.12                 | \$ 63.41                    | \$ 118.96                   | \$ (18.29)                           | -28.84%                                   |
| HR4           | Cost of recruitment per new employee                                               | \$<br>6,024.69              | \$ 4,361.03                 | \$ 8,925.93                 | \$ 1,663.66                          | 38.15%                                    |
| HR5           | Number of employees per HR process FTE                                             |                             |                             |                             |                                      |                                           |
| HR5.1         | Develop and manage HR planning, policies, and strategies                           | 614.97                      | 496.54                      | 628.26                      | 118.43                               | 23.85%                                    |
| HR5.2         | Recruit, source and select employees                                               | 381.13                      | 355.99                      | 351.09                      | 25.14                                | 7.06%                                     |
| HR5.3         | Reward and retain employees                                                        | 798.81                      | 661.97                      | 795.80                      | 136.84                               | 20.67%                                    |
| HR5.4         | Develop and counsel employees                                                      | 242.53                      | 213.24                      | 385.06                      | 29.29                                | 13.74%                                    |
| HR5.5         | Manage employee information                                                        | 330.81                      | 305.77                      | 341.06                      | 25.04                                | 8.19%                                     |
| HR5.6         | Redeploy and retire employees                                                      | 3073.28                     | 2224.25                     | 1193.70                     | 849.03                               | 38.17%                                    |
| HR6           | Percentage of new employees still in the role after 12 months                      | 80.98%                      | 69.87%                      | 85.62%                      | 11.11%                               | 15.90%                                    |
| HR7           | HR Capability Maturity Indicator - Current state (Mean)                            | 2.7                         | 2.7                         | 2.4                         | 0.0                                  | 0.00%                                     |
| HR8           | HR Capability Maturity Indicator - Future state (Mean)                             | 3.8                         | 3.6                         | 3.5                         | 0.2                                  | 5.56%                                     |
| FINANCE       |                                                                                    |                             |                             |                             |                                      |                                           |
| FIN1          | Total cost of the Finance function as a percentage of organisational running costs | 0.91%                       | 0.69%                       | 0.82%                       | 0.22%                                | 31.88%                                    |
| FIN2          | Cost of Finance processes per \$1000 expenses (ORC)                                |                             |                             |                             |                                      |                                           |
| FIN2.1        | Perform planning and management accounting                                         | \$<br>0.97                  | \$ 1.18                     | \$ 1.46                     | \$ (0.21)                            | -17.97%                                   |
| FIN2.2        | Perform revenue accounting                                                         | \$<br>0.15                  | \$ 0.16                     | \$ 0.28                     | \$ (0.01)                            | -5.50%                                    |
| FIN2.3        | Perform general accounting and reporting                                           | \$<br>1.06                  | \$ 1.20                     | \$ 1.53                     | \$ (0.14)                            | -11.97%                                   |
| FIN2.4        | Manage fixed asset project accounting                                              | \$<br>0.27                  | \$ 0.31                     | \$ 0.22                     | \$ (0.03)                            | -10.28%                                   |
| FIN2.5        | Process payroll                                                                    | \$<br>4.68                  | \$ 1.96                     | \$ 2.25                     | \$ 2.72                              | 138.36%                                   |
| FIN2.6        | Process accounts payable and expense reimbursements                                | \$<br>1.56                  | \$ 1.65                     | \$ 2.09                     | \$ (0.09)                            | -5.33%                                    |
| FIN2.7        | Other                                                                              | \$<br>0.38                  | \$ 0.41                     | \$ 0.38                     | \$ (0.03)                            | -8.20%                                    |
| FIN3          | Total cost of the Finance function per organisational FTE                          | \$<br>1,097.84              | \$ 836.06                   | \$ 990.52                   | \$ 261.78                            | 31.31%                                    |
| FIN4          | Percentage of Finance FTE by Finance process                                       |                             |                             |                             |                                      |                                           |
| FIN4.1        | Perform planning and management accounting                                         | 15.72%                      | 18.06%                      | 16.98%                      | -2.34%                               | -12.96%                                   |
| FIN4.2        | Perform revenue accounting                                                         | 2.46%                       | 2.46%                       | 3.77%                       | 0.00%                                | 0.00%                                     |
| FIN4.3        | Perform general accounting and reporting                                           | 17.18%                      | 18.39%                      | 18.87%                      | -1.21%                               | -6.58%                                    |
| FIN4.4        | Manage fixed asset project accounting                                              | 4.46%                       | 4.68%                       | 1.89%                       | -0.22%                               | -4.70%                                    |
| FIN4.5        | Process payroll                                                                    | 28.62%                      | 24.80%                      | 28.30%                      | 3.82%                                | 15.40%                                    |
| FIN 4.6       | Process accounts payable and expense reimbursements                                | 25.46%                      | 25.34%                      | 24.53%                      | 0.12%                                | 0.47%                                     |