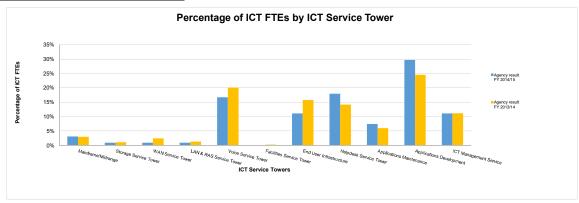

| FIN4.7   | Other                                                                                  | 6.11%     | 6.27%     | 5.66%     | -0.16%    | -2.55%   |
|----------|----------------------------------------------------------------------------------------|-----------|-----------|-----------|-----------|----------|
| FIN5     | Cost of Payroll process per employee                                                   | \$ 555.80 | \$ 234.61 | \$ 266.48 | \$ 321.20 | 136.91%  |
| FIN6     | Number of employees per payroll FTE                                                    | 758.19    | 868.32    | 795.80    | -110.13   | -12.68%  |
| FIN7     | Finance Capability Maturity Model Indicator - Current State (Mean)                     | 2.9       | 3.0       | 2.4       | -0.1      | -3.33%   |
| FIN8     | Finance Capability Maturity Model Indicator - Future State Aspiration (Mean)           | 3.7       | 3.7       | 3.3       | 0.0       | 0.00%    |
| FIN9     | Cost of Strategic Financial Management as % of Total Finance Cost                      | 3.04%     | 2.84%     | 0.00%     | 0.20%     | 7.04%    |
| ICT      |                                                                                        |           |           |           |           |          |
| ICT1     | Total ICT cost as a proportion of the organisational running costs                     | 8.31%     | 8.48%     | 6.84%     | -0.17%    | -2.00%   |
| ICT2     | Total cost of the Services Towers as a percentage of Total ICT Cost                    |           |           |           |           |          |
| ICT2.1   | Total cost of the "Mainframe & Midrange" Service Tower as % of Total ICT Cost          | 11.04%    | 5.00%     | 9.11%     | 6.04%     | 120.80%  |
| ICT2.2   | Total cost of the "Storage" Service Tower as % of Total ICT Cost                       | 4.20%     | 4.34%     | 1.37%     | -0.14%    | -3.23%   |
| ICT 2.3  | Total cost of the "WAN" Service Tower as % of Total ICT Cost                           | 4.23%     | 4.32%     | 5.50%     | -0.09%    | -2.08%   |
| ICT2.4   | Total cost of the "LAN & RAS" Service Tower as % of Total ICT Cost                     | 0.65%     | 0.69%     | 0.90%     | -0.04%    | -5.80%   |
| ICT2.5   | Total cost of the "Facilities" Service Tower as % of Total ICT Cost                    | 0.76%     | 0.56%     | 1.67%     | 0.20%     | 35.71%   |
| ICT2.6   | Total cost of the "Voice" Service Tower as % of Total ICT Cost                         | 28.55%    | 39.10%    | 21.05%    | -10.55%   | -26.98%  |
| ICT2.7   | Total cost of the "End User Infrastructure" Service Tower as % of Total ICT Cost       | 12.09%    | 14.26%    | 24.63%    | -2.17%    | -15.22%  |
| ICT2.8   | Total cost of the "Helpdesk" Service Tower as % of Total ICT Cost                      | 4.45%     | 5.20%     | 2.30%     | -0.75%    | -14.42%  |
| ICT2.9   | Total cost of the "Applications" Service Tower as % of Total ICT Cost                  | 31.27%    | 22.04%    | 28.40%    | 9.23%     | 41.88%   |
| ICT2.10  | Total cost of the "ICT Management" Service Tower as % of Total ICT Cost                | 2.77%     | 4.48%     | 5.06%     | -1.71%    | -38.17%  |
| ICT3     | Cost elements for each Service Tower as a % of each Service Tower Cost                 | 2.1170    | 4.40%     | 0.0070    | 1.7 170   | 00.11 70 |
| ICT3.1   | "Mainframe & Midrange" Service Tower cost elements as a % of the Total "Mainframe &    |           |           |           |           |          |
|          | Midrange" Service Tower cost                                                           |           |           |           |           |          |
| ICT3.1.1 | Mainframe & Midrange hardware capital costs                                            | 4.19%     | 8.47%     | 4.60%     | -4.28%    | -50.53%  |
| ICT3.1.2 | Mainframe & Midrange hardware operating costs                                          | 2.29%     | 0.00%     | 5.81%     | 2.29%     | 0.00%    |
| ICT3.1.3 | Mainframe & Midrange software capital costs                                            | 59.57%    | 17.79%    | 23.95%    | 41.78%    | 234.85%  |
| ICT3.1.4 | Mainframe & Midrange software operating costs                                          | 0.00%     | 0.00%     | 2.54%     | 0.00%     | 0.00%    |
| ICT3.1.5 | Mainframe & Midrange personnel internal costs                                          | 2.55%     | 7.93%     | 8.86%     | -5.38%    | -67.84%  |
| ICT3.1.6 | Mainframe & Midrange personnel external costs                                          | 3.42%     | 12.02%    | 15.61%    | -8.60%    | -71.55%  |
| ICT3.1.7 | Mainframe & Midrange outsourced costs                                                  | 26.64%    | 48.84%    | 36.37%    | -22.20%   | -45.45%  |
| ICT3.1.8 | Mainframe & Midrange carriage costs                                                    | 0.00%     | 0.00%     | 0.00%     | 0.00%     | 0.00%    |
| ICT3.1.9 | Mainframe & Midrange other costs                                                       | 1.34%     | 4.95%     | 2.25%     | -3.61%    | -72.93%  |
| ICT3.2   | "Storage" Service Tower cost elements as a % of the Total "Storage" Service Tower cost |           |           |           | *******   |          |
| ICT3.2.1 | Storage hardware capital costs                                                         | 1.12%     | 0.00%     | 11.69%    | 1.12%     | 0.00%    |
| ICT3.2.2 | Storage hardware operating costs                                                       | 8.70%     | 10.08%    | 32.65%    | -1.38%    | -13.69%  |
| ICT3.2.3 | Storage software capital costs                                                         | 16.19%    | 15.61%    | 33.11%    | 0.58%     | 3.72%    |
| ICT3.2.4 | Storage software operating costs                                                       | 1.36%     | 1.11%     | 0.00%     | 0.25%     | 22.52%   |
| ICT3.2.5 | Storage personnel internal costs                                                       | 3.64%     | 5.07%     | 11.76%    | -1.43%    | -28.21%  |
| ICT3.2.6 | Storage personnel external costs                                                       | 0.88%     | 3.45%     | 0.00%     | -2.57%    | -74.49%  |
| ICT3.2.7 | Storage outsourced costs                                                               | 67.07%    | 62.56%    | 8.90%     | 4.51%     | 7.21%    |
| ICT3.2.8 | Storage carriage costs                                                                 | 0.04%     | 0.04%     | 0.38%     | 0.00%     | 0.00%    |
| ICT3.2.9 | Storage other costs                                                                    | 1.00%     | 2.08%     | 1.51%     | -1.08%    | -51.92%  |
| ICT3.3   | "WAN" Service Tower cost elements as a % of the Total "WAN" Service Tower cost         | 1.00%     | 2.0070    | 1.0170    | 1.00%     | 01.0270  |
| ICT3.3.1 | WAN hardware capital costs                                                             | 2.28%     | 0.00%     | 0.11%     | 2.28%     | 0.00%    |
| ICT3.3.2 | WAN hardware operating costs                                                           | 2.14%     | 1.63%     | 1.62%     | 0.51%     | 31.29%   |
| ICT3.3.3 | WAN software capital costs                                                             | 6.60%     | 9.63%     | 21.73%    | -3.03%    | -31.46%  |
| ICT3.3.4 | WAN software operating costs                                                           | 0.00%     | 0.00%     | 0.00%     | 0.00%     | 0.00%    |
| ICT3.3.5 | WAN personnel internal costs                                                           | 4.62%     | 16.29%    | 1.47%     | -11.67%   | -71.64%  |
| ICT3.3.6 | WAN personnel external costs                                                           |           |           |           |           |          |
| ICT3.3.7 | WAN outsourced costs                                                                   | 0.00%     | 0.44%     | 0.00%     | -0.44%    | -100.00% |
| 1013.3.7 | AND A ORISONICED COSTS                                                                 | 49.82%    | 41.36%    | 47.26%    | 8.46%     | 20.45%   |