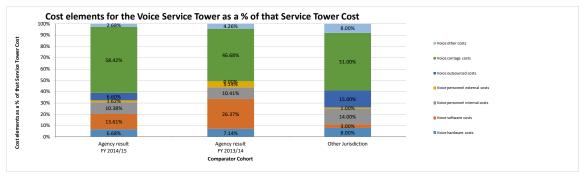

| FIN4.7   | Other                                                                                  | 6.11%     | 6.27%     | 5.66%     | -0.16%    | -2.55%   |
|----------|----------------------------------------------------------------------------------------|-----------|-----------|-----------|-----------|----------|
| FIN5     | Cost of Payroll process per employee                                                   | \$ 555.80 | \$ 234.61 | \$ 266.48 | \$ 321.20 | 136.91%  |
| FIN6     | Number of employees per payroll FTE                                                    | 758.19    | 868.32    | 795.80    | -110.13   | -12.68%  |
| FIN7     | Finance Capability Maturity Model Indicator - Current State (Mean)                     | 2.9       | 3.0       | 2.4       | -0.1      | -3.33%   |
| FIN8     | Finance Capability Maturity Model Indicator - Future State Aspiration (Mean)           | 3.7       | 3.7       | 3.3       | 0.0       | 0.00%    |
| FIN9     | Cost of Strategic Financial Management as % of Total Finance Cost                      | 3.04%     | 2.84%     | 0.00%     | 0.20%     | 7.04%    |
| ICT      |                                                                                        |           |           |           |           |          |
| ICT1     | Total ICT cost as a proportion of the organisational running costs                     | 8.31%     | 8.48%     | 6.84%     | -0.17%    | -2.00%   |
| ICT2     | Total cost of the Services Towers as a percentage of Total ICT Cost                    |           |           |           |           |          |
| ICT2.1   | Total cost of the "Mainframe & Midrange" Service Tower as % of Total ICT Cost          | 11.04%    | 5.00%     | 9.11%     | 6.04%     | 120.80%  |
| ICT2.2   | Total cost of the "Storage" Service Tower as % of Total ICT Cost                       | 4.20%     | 4.34%     | 1.37%     | -0.14%    | -3.23%   |
| ICT 2.3  | Total cost of the "WAN" Service Tower as % of Total ICT Cost                           | 4.23%     | 4.32%     | 5.50%     | -0.09%    | -2.08%   |
| ICT2.4   | Total cost of the "LAN & RAS" Service Tower as % of Total ICT Cost                     | 0.65%     | 0.69%     | 0.90%     | -0.04%    | -5.80%   |
| ICT2.5   | Total cost of the "Facilities" Service Tower as % of Total ICT Cost                    | 0.76%     | 0.56%     | 1.67%     | 0.20%     | 35.71%   |
| ICT2.6   | Total cost of the "Voice" Service Tower as % of Total ICT Cost                         | 28.55%    | 39.10%    | 21.05%    | -10.55%   | -26.98%  |
| ICT2.7   | Total cost of the "End User Infrastructure" Service Tower as % of Total ICT Cost       | 12.09%    | 14.26%    | 24.63%    | -2.17%    | -15.22%  |
| ICT2.8   | Total cost of the "Helpdesk" Service Tower as % of Total ICT Cost                      | 4.45%     | 5.20%     | 2.30%     | -0.75%    | -14.42%  |
| ICT2.9   | Total cost of the "Applications" Service Tower as % of Total ICT Cost                  | 31.27%    | 22.04%    | 28.40%    | 9.23%     | 41.88%   |
| ICT2.10  | Total cost of the "ICT Management" Service Tower as % of Total ICT Cost                | 2.77%     | 4.48%     | 5.06%     | -1.71%    | -38.17%  |
| ICT3     | Cost elements for each Service Tower as a % of each Service Tower Cost                 | 2.1170    | 4.40%     | 0.0070    | 1.7 170   | 00.11 70 |
| ICT3.1   | "Mainframe & Midrange" Service Tower cost elements as a % of the Total "Mainframe &    |           |           |           |           |          |
|          | Midrange" Service Tower cost                                                           |           |           |           |           |          |
| ICT3.1.1 | Mainframe & Midrange hardware capital costs                                            | 4.19%     | 8.47%     | 4.60%     | -4.28%    | -50.53%  |
| ICT3.1.2 | Mainframe & Midrange hardware operating costs                                          | 2.29%     | 0.00%     | 5.81%     | 2.29%     | 0.00%    |
| ICT3.1.3 | Mainframe & Midrange software capital costs                                            | 59.57%    | 17.79%    | 23.95%    | 41.78%    | 234.85%  |
| ICT3.1.4 | Mainframe & Midrange software operating costs                                          | 0.00%     | 0.00%     | 2.54%     | 0.00%     | 0.00%    |
| ICT3.1.5 | Mainframe & Midrange personnel internal costs                                          | 2.55%     | 7.93%     | 8.86%     | -5.38%    | -67.84%  |
| ICT3.1.6 | Mainframe & Midrange personnel external costs                                          | 3.42%     | 12.02%    | 15.61%    | -8.60%    | -71.55%  |
| ICT3.1.7 | Mainframe & Midrange outsourced costs                                                  | 26.64%    | 48.84%    | 36.37%    | -22.20%   | -45.45%  |
| ICT3.1.8 | Mainframe & Midrange carriage costs                                                    | 0.00%     | 0.00%     | 0.00%     | 0.00%     | 0.00%    |
| ICT3.1.9 | Mainframe & Midrange other costs                                                       | 1.34%     | 4.95%     | 2.25%     | -3.61%    | -72.93%  |
| ICT3.2   | "Storage" Service Tower cost elements as a % of the Total "Storage" Service Tower cost |           |           |           | *******   |          |
| ICT3.2.1 | Storage hardware capital costs                                                         | 1.12%     | 0.00%     | 11.69%    | 1.12%     | 0.00%    |
| ICT3.2.2 | Storage hardware operating costs                                                       | 8.70%     | 10.08%    | 32.65%    | -1.38%    | -13.69%  |
| ICT3.2.3 | Storage software capital costs                                                         | 16.19%    | 15.61%    | 33.11%    | 0.58%     | 3.72%    |
| ICT3.2.4 | Storage software operating costs                                                       | 1.36%     | 1.11%     | 0.00%     | 0.25%     | 22.52%   |
| ICT3.2.5 | Storage personnel internal costs                                                       | 3.64%     | 5.07%     | 11.76%    | -1.43%    | -28.21%  |
| ICT3.2.6 | Storage personnel external costs                                                       | 0.88%     | 3.45%     | 0.00%     | -2.57%    | -74.49%  |
| ICT3.2.7 | Storage outsourced costs                                                               | 67.07%    | 62.56%    | 8.90%     | 4.51%     | 7.21%    |
| ICT3.2.8 | Storage carriage costs                                                                 | 0.04%     | 0.04%     | 0.38%     | 0.00%     | 0.00%    |
| ICT3.2.9 | Storage other costs                                                                    | 1.00%     | 2.08%     | 1.51%     | -1.08%    | -51.92%  |
| ICT3.3   | "WAN" Service Tower cost elements as a % of the Total "WAN" Service Tower cost         | 1.00%     | 2.0070    | 1.0170    | 1.00%     | 01.0270  |
| ICT3.3.1 | WAN hardware capital costs                                                             | 2.28%     | 0.00%     | 0.11%     | 2.28%     | 0.00%    |
| ICT3.3.2 | WAN hardware operating costs                                                           | 2.14%     | 1.63%     | 1.62%     | 0.51%     | 31.29%   |
| ICT3.3.3 | WAN software capital costs                                                             | 6.60%     | 9.63%     | 21.73%    | -3.03%    | -31.46%  |
| ICT3.3.4 | WAN software operating costs                                                           | 0.00%     | 0.00%     | 0.00%     | 0.00%     | 0.00%    |
| ICT3.3.5 | WAN personnel internal costs                                                           | 4.62%     | 16.29%    | 1.47%     | -11.67%   | -71.64%  |
| ICT3.3.6 | WAN personnel external costs                                                           |           |           |           |           |          |
| ICT3.3.7 | WAN outsourced costs                                                                   | 0.00%     | 0.44%     | 0.00%     | -0.44%    | -100.00% |
| 1013.3.7 | AND A ORISONICED COSTS                                                                 | 49.82%    | 41.36%    | 47.26%    | 8.46%     | 20.45%   |