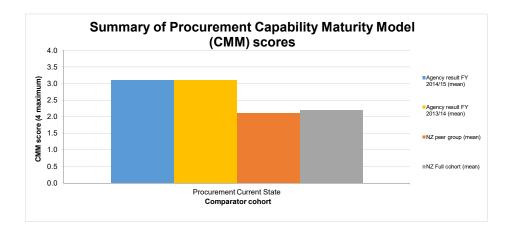

- Procurement: The highly devolved nature of the Procurement function makes it hard to measure expenditure consistently because measurement only captures costs where procurement activities make up more than 20 percent of a person's time. While these data collection practices are consistent with international practice, they can lead to an understatement of the cost of Procurement, hampering useful efficiency measurement.
- CES: Organisations around the world undertake a wide range of activities within this function without standard definitions, and it is not common for them to benchmark these services. When they do benchmark, the quality of management information is impaired by data inconsistency and a limited pool of reliable comparator data in New Zealand or internationally.