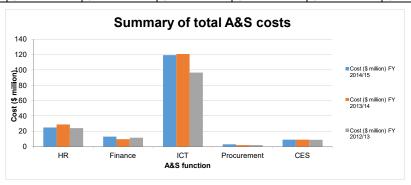

# BASS measurement FY 2014/15 - Agency dashboard

Agency: New Zealand Police

| Metric number | Metric                                                                             | letric Result<br>FY 2014/15 | Metric Result<br>FY 2013/14 | Metric Result<br>FY 2012/13 | Value change FY<br>14/15 to FY 13/14 | Percentage change<br>FY 14/15 to FY 13/14 |
|---------------|------------------------------------------------------------------------------------|-----------------------------|-----------------------------|-----------------------------|--------------------------------------|-------------------------------------------|
| GENERAL       |                                                                                    |                             |                             | =                           |                                      |                                           |
| GEN1          | Total cost of A&S services as percentage of organisational running costs           | 11.80%                      | 11.97%                      | 10.14%                      | -0.17%                               | -1.42%                                    |
| HUMAN RESOU   | RCES                                                                               |                             |                             |                             |                                      |                                           |
| HR1           | Total Cost of HR function per employee                                             | \$<br>2,064.83              | \$ 2,431.22                 | \$ 2,027.06                 | \$ (366.39)                          | -15.07%                                   |
| HR2           | Number of employees per HR FTE                                                     | 77.08                       | 67.83                       | 82.90                       | 9.25                                 | 13.64%                                    |
| HR3           | Cost of HR process per employee                                                    |                             |                             |                             |                                      |                                           |
| HR3.1         | Develop and manage HR planning, policies, and strategies                           | \$<br>225.37                | \$ 284.01                   | \$ 249.90                   | \$ (58.64)                           | -20.65%                                   |
| HR3.2         | Recruit, source and select employees                                               | \$<br>363.64                | \$ 396.16                   | \$ 444.17                   | \$ (32.52)                           | -8.21%                                    |
| HR3.3         | Reward and retain employees                                                        | \$<br>173.46                | \$ 213.05                   | \$ 197.62                   | \$ (39.60)                           | -18.58%                                   |
| HR3.4         | Develop and counsel employees                                                      | \$<br>571.37                | \$ 661.47                   | \$ 400.69                   | \$ (90.10)                           | -13.62%                                   |
| HR3.5         | Manage employee information                                                        | \$<br>685.88                | \$ 813.12                   | \$ 615.73                   | \$ (127.24)                          | -15.65%                                   |
| HR3.6         | Redeploy and retire employees                                                      | \$<br>45.12                 | \$ 63.41                    | \$ 118.96                   | \$ (18.29)                           | -28.84%                                   |
| HR4           | Cost of recruitment per new employee                                               | \$<br>6,024.69              | \$ 4,361.03                 | \$ 8,925.93                 | \$ 1,663.66                          | 38.15%                                    |
| HR5           | Number of employees per HR process FTE                                             |                             |                             |                             |                                      |                                           |
| HR5.1         | Develop and manage HR planning, policies, and strategies                           | 614.97                      | 496.54                      | 628.26                      | 118.43                               | 23.85%                                    |
| HR5.2         | Recruit, source and select employees                                               | 381.13                      | 355.99                      | 351.09                      | 25.14                                | 7.06%                                     |
| HR5.3         | Reward and retain employees                                                        | 798.81                      | 661.97                      | 795.80                      | 136.84                               | 20.67%                                    |
| HR5.4         | Develop and counsel employees                                                      | 242.53                      | 213.24                      | 385.06                      | 29.29                                | 13.74%                                    |
| HR5.5         | Manage employee information                                                        | 330.81                      | 305.77                      | 341.06                      | 25.04                                | 8.19%                                     |
| HR5.6         | Redeploy and retire employees                                                      | 3073.28                     | 2224.25                     | 1193.70                     | 849.03                               | 38.17%                                    |
| HR6           | Percentage of new employees still in the role after 12 months                      | 80.98%                      | 69.87%                      | 85.62%                      | 11.11%                               | 15.90%                                    |
| HR7           | HR Capability Maturity Indicator - Current state (Mean)                            | 2.7                         | 2.7                         | 2.4                         | 0.0                                  | 0.00%                                     |
| HR8           | HR Capability Maturity Indicator - Future state (Mean)                             | 3.8                         | 3.6                         | 3.5                         | 0.2                                  | 5.56%                                     |
| FINANCE       |                                                                                    |                             |                             |                             |                                      |                                           |
| FIN1          | Total cost of the Finance function as a percentage of organisational running costs | 0.91%                       | 0.69%                       | 0.82%                       | 0.22%                                | 31.88%                                    |
| FIN2          | Cost of Finance processes per \$1000 expenses (ORC)                                |                             |                             |                             |                                      |                                           |
| FIN2.1        | Perform planning and management accounting                                         | \$<br>0.97                  | \$ 1.18                     | \$ 1.46                     | \$ (0.21)                            | -17.97%                                   |
| FIN2.2        | Perform revenue accounting                                                         | \$<br>0.15                  | \$ 0.16                     | \$ 0.28                     | \$ (0.01)                            | -5.50%                                    |
| FIN2.3        | Perform general accounting and reporting                                           | \$<br>1.06                  | \$ 1.20                     | \$ 1.53                     | \$ (0.14)                            | -11.97%                                   |
| FIN2.4        | Manage fixed asset project accounting                                              | \$<br>0.27                  | \$ 0.31                     | \$ 0.22                     | \$ (0.03)                            | -10.28%                                   |
| FIN2.5        | Process payroll                                                                    | \$<br>4.68                  | \$ 1.96                     | \$ 2.25                     | \$ 2.72                              | 138.36%                                   |
| FIN2.6        | Process accounts payable and expense reimbursements                                | \$<br>1.56                  | \$ 1.65                     | \$ 2.09                     | \$ (0.09)                            | -5.33%                                    |
| FIN2.7        | Other                                                                              | \$<br>0.38                  | \$ 0.41                     | \$ 0.38                     | \$ (0.03)                            | -8.20%                                    |
| FIN3          | Total cost of the Finance function per organisational FTE                          | \$<br>1,097.84              | \$ 836.06                   | \$ 990.52                   | \$ 261.78                            | 31.31%                                    |
| FIN4          | Percentage of Finance FTE by Finance process                                       |                             |                             |                             |                                      |                                           |
| FIN4.1        | Perform planning and management accounting                                         | 15.72%                      | 18.06%                      | 16.98%                      | -2.34%                               | -12.96%                                   |
| FIN4.2        | Perform revenue accounting                                                         | 2.46%                       | 2.46%                       | 3.77%                       | 0.00%                                | 0.00%                                     |
| FIN4.3        | Perform general accounting and reporting                                           | 17.18%                      | 18.39%                      | 18.87%                      | -1.21%                               | -6.58%                                    |
| FIN4.4        | Manage fixed asset project accounting                                              | 4.46%                       | 4.68%                       | 1.89%                       | -0.22%                               | -4.70%                                    |
| FIN4.5        | Process payroll                                                                    | 28.62%                      | 24.80%                      | 28.30%                      | 3.82%                                | 15.40%                                    |
| FIN 4.6       | Process accounts payable and expense reimbursements                                | 25.46%                      | 25.34%                      | 24.53%                      | 0.12%                                | 0.47%                                     |