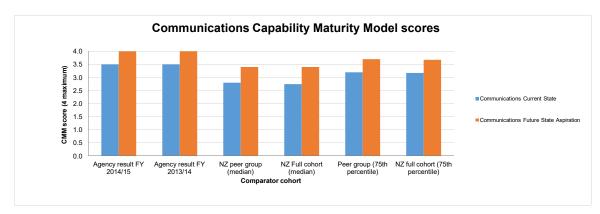

t<br>FY 2013/14 | NZ peer group<br>(median) |     | Peer group<br>(75th percentile) | NZ full cohort<br>(75th percentile) |
|------|-------------------------------------------------|-----------------------------|-----------------------------|---------------------------|-----|---------------------------------|-------------------------------------|
| CES6 | Communications Current State                    | 3.5                         | 3.5                         | 2.8                       | 2.8 | 3.2                             | 3.2                                 |
| CES7 | Communications Future State Aspiration          | 4.0                         | 4.0                         | 3.4                       | 3.4 | 3.7                             | 3.7                                 |



|      | Legal Capability Maturity Model scores | Agency result FY 2014/15 | Agency result<br>FY 2013/14 | NZ peer group<br>(median) | NZ Full cohort<br>(median) | Peer group<br>(75th percentile) | NZ full cohort<br>(75th percentile) |
|------|----------------------------------------|--------------------------|-----------------------------|---------------------------|----------------------------|---------------------------------|-------------------------------------|
| CES8 | Legal Current State                    | 3.2                      | 3.0                         | 3.0                       | 2.9                        | 3.2                             | 3.2                                 |
| CES9 | Legal Future State Aspiration          | 3.5                      | 3.4