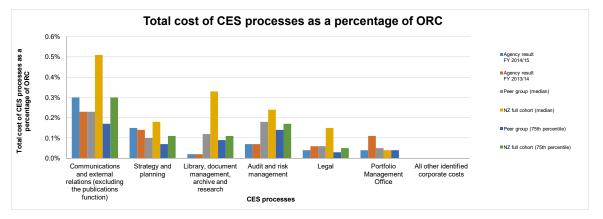

# BASS measurement FY 2014/15 - Agency dashboard

Agency: New Zealand Police

| Metric number | Metric                                                                             | letric Result<br>FY 2014/15 | Metric Result<br>FY 2013/14 | Metric Result<br>FY 2012/13 | Value change FY<br>14/15 to FY 13/14 | Percentage change<br>FY 14/15 to FY 13/14 |
|---------------|------------------------------------------------------------------------------------|-----------------------------|-----------------------------|-----------------------------|--------------------------------------|-------------------------------------------|
| GENERAL       |                                                                                    |                             |                             | =                           |                                      |                                           |
| GEN1          | Total cost of A&S services as percentage of organisational running costs           | 11.80%                      | 11.97%                      | 10.14%                      | -0.17%                               | -1.42%                                    |
| HUMAN RESOU   | RCES                                                                               |                             |                             |                             |                                      |                                           |
| HR1           | Total Cost of HR function per employee                                             | \$<br>2,064.83              | \$ 2,431.22                 | \$ 2,027.06                 | \$ (366.39)                          | -15.07%                                   |
| HR2           | Number of employees per HR FTE                                                     | 77.08                       | 67.83                       | 82.90                       | 9.25                                 | 13.64%                                    |
| HR3           | Cost of HR process per employee                                                    |                             |                             |                             |                                      |                                           |
| HR3.1         | Develop and manage HR planning, policies, and strategies                           | \$<br>225.37                | \$ 284.01                   | \$ 249.90                   | \$ (58.64)                           | -20.65%                                   |
| HR3.2         | Recruit, source and select employees                                               | \$<br>363.64                | \$ 396.16                   | \$ 444.17                   | \$ (32.52)                           | -8.21%                                    |
| HR3.3         | Reward and retain employees                                                        | \$<br>173.46                | \$ 213.05                   | \$ 197.62                   | \$ (39.60)                           | -18.58%                                   |
| HR3.4         | Develop and counsel employees                                                      | \$<br>571.37                | \$ 661.47                   | \$ 400.69                   | \$ (90.10)                           | -13.62%                                   |
| HR3.5         | Manage employee information                                                        | \$<br>685.88                | \$ 813.12                   | \$ 615.73                   | \$ (127.24)                          | -15.65%                                   |
| HR3.6         | Redeploy and retire employees                                                      | \$<br>45.12                 | \$ 63.41                    | \$ 118.96                   | \$ (18.29)                           | -28.84%                                   |
| HR4           | Cost of recruitment per new employee                                               | \$<br>6,024.69              | \$ 4,361.03                 | \$ 8,925.93                 | \$ 1,663.66                          | 38.15%                                    |
| HR5           | Number of employees per HR process FTE                                             |                             |                             |                             |                                      |                                           |
| HR5.1         | Develop and manage HR planning, policies, and strategies                           | 614.97                      | 496.54                      | 628.26                      | 118.43                               | 23.85%                                    |
| HR5.2         | Recruit, source and select employees                                               | 381.13                      | 355.99                      | 351.09                      | 25.14                                | 7.06%                                     |
| HR5.3         | Reward and retain employees                                                        | 798.81                      | 661.97                      | 795.80                      | 136.84                               | 20.67%                                    |
| HR5.4         | Develop and counsel employees                                                      | 242.53                      | 213.24                      | 385.06                      | 29.29                                | 13.74%                                    |
| HR5.5         | Manage employee information                                                        | 330.81                      | 305.77                      | 341.06                      | 25.04                                | 8.19%                                     |
| HR5.6         | Redeploy and retire employees                                                      | 3073.28                     | 2224.25                     | 1193.70                     | 849.03                               | 38.17%                                    |
| HR6           | Percentage of new employees still in the role after 12 months                      | 80.98%                      | 69.87%                      | 85.62%                      | 11.11%                               | 15.90%                                    |
| HR7           | HR Capability Maturity Indicator - Current state (Mean)                            | 2.7                         | 2.7                         | 2.4                         | 0.0                                  | 0.00%                                     |
| HR8           | HR Capability Maturity Indicator - Future state (Mean)                             | 3.8                         | 3.6                         | 3.5                         | 0.2                                  | 5.56%                                     |
| FINANCE       |                                                                                    |                             |                             |                             |                                      |                                           |
| FIN1          | Total cost of the Finance function as a percentage of organisational running costs | 0.91%                       | 0.69%                       | 0.82%                       | 0.22%                                | 31.88%                                    |
| FIN2          | Cost of Finance processes per \$1000 expenses (ORC)                                |                             |                             |                             |                                      |                                           |
| FIN2.1        | Perform planning and management accounting                                         | \$<br>0.97                  | \$ 1.18                     | \$ 1.46                     | \$ (0.21)                            | -17.97%                                   |
| FIN2.2        | Perform revenue accounting                                                         | \$<br>0.15                  | \$ 0.16                     | \$ 0.28                     | \$ (0.01)                            | -5.50%                                    |
| FIN2.3        | Perform general accounting and reporting                                           | \$<br>1.06                  | \$ 1.20                     | \$ 1.53                     | \$ (0.14)                            | -11.97%                                   |
| FIN2.4        | Manage fixed asset project accounting                                              | \$<br>0.27                  | \$ 0.31                     | \$ 0.22                     | \$ (0.03)                            | -10.28%                                   |
| FIN2.5        | Process payroll                                                                    | \$<br>4.68                  | \$ 1.96                     | \$ 2.25                     | \$ 2.72                              | 138.36%                                   |
| FIN2.6        | Process accounts payable and expense reimbursements                                | \$<br>1.56                  | \$ 1.65                     | \$ 2.09                     | \$ (0.09)                            | -5.33%                                    |
| FIN2.7        | Other                                                                              | \$<br>0.38                  | \$ 0.41                     | \$ 0.38                     | \$ (0.03)                            | -8.20%                                    |
| FIN3          | Total cost of the Finance function per organisational FTE                          | \$<br>1,097.84              | \$ 836.06                   | \$ 990.52                   | \$ 261.78                            | 31.31%                                    |
| FIN4          | Percentage of Finance FTE by Finance process                                       |                             |                             |                             |                                      |                                           |
| FIN4.1        | Perform planning and management accounting                                         | 15.72%                      | 18.06%                      | 16.98%                      | -2.34%                               | -12.96%                                   |
| FIN4.2        | Perform revenue accounting                                                         | 2.46%                       | 2.46%                       | 3.77%                       | 0.00%                                | 0.00%                                     |
| FIN4.3        | Perform general accounting and reporting                                           | 17.18%                      | 18.39%                      | 18.87%                      | -1.21%                               | -6.58%                                    |
| FIN4.4        | Manage fixed asset project accounting                                              | 4.46%                       | 4.68%                       | 1.89%                       | -0.22%                               | -4.70%                                    |
| FIN4.5        | Process payroll                                                                    | 28.62%                      | 24.80%                      | 28.30%                      | 3.82%                                | 15.40%                                    |
| FIN 4.6       | Process accounts payable and expense reimbursements                                | 25.46%                      | 25.34%                      | 24.53%                      | 0.12%                                | 0.47%                                     |