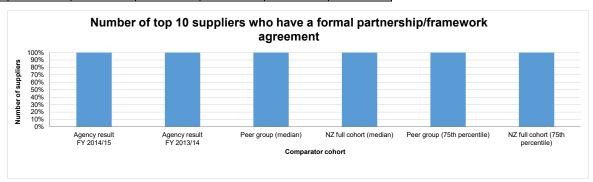

- Procurement: The highly devolved nature of the Procurement function makes it hard to measure expenditure consistently because measurement only captures costs where procurement activities make up more than 20 percent of a person's time. While these data collection practices are consistent with international practice, they can lead to an understatement of the cost of Procurement, hampering useful efficiency measurement.
- CES: Organisations around the world undertake a wide range of activities within this function without standard definitions, and it is not common for them to benchmark these services. When they do benchmark, the quality of management information is impaired by data inconsistency and a limited pool of reliable comparator data in New Zealand or internationally.