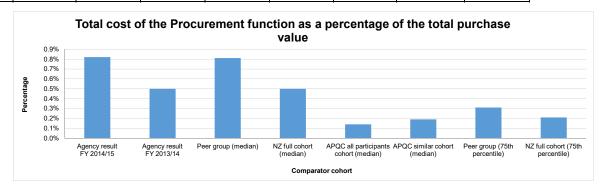

- Procurement: The highly devolved nature of the Procurement function makes it hard to measure expenditure consistently because measurement only captures costs where procurement activities make up more than 20 percent of a person's time. While these data collection practices are consistent with international practice, they can lead to an understatement of the cost of Procurement, hampering useful efficiency measurement.
- CES: Organisations around the world undertake a wide range of activities within this function without standard definitions, and it is not common for them to benchmark these services. When they do benchmark, the quality of management information is impaired by data inconsistency and a limited pool of reliable comparator data in New Zealand or internationally.