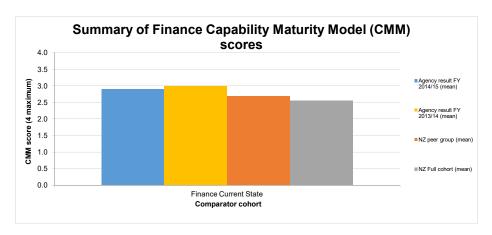

| FIN4.7   | Other                                                                                  | 6.11%     | 6.27%     | 5.66%     | -0.16%    | -2.55%   |
|----------|----------------------------------------------------------------------------------------|-----------|-----------|-----------|-----------|----------|
| FIN5     | Cost of Payroll process per employee                                                   | \$ 555.80 | \$ 234.61 | \$ 266.48 | \$ 321.20 | 136.91%  |
| FIN6     | Number of employees per payroll FTE                                                    | 758.19    | 868.32    | 795.80    | -110.13   | -12.68%  |
| FIN7     | Finance Capability Maturity Model Indicator - Current State (Mean)                     | 2.9       | 3.0       | 2.4       | -0.1      | -3.33%   |
| FIN8     | Finance Capability Maturity Model Indicator - Future State Aspiration (Mean)           | 3.7       | 3.7       | 3.3       | 0.0       | 0.00%    |
| FIN9     | Cost of Strategic Financial Management as % of Total Finance Cost                      | 3.04%     | 2.84%     | 0.00%     | 0.20%     | 7.04%    |
| ICT      |                                                                                        |           |           |           |           |          |
| ICT1     | Total ICT cost as a proportion of the organisational running costs                     | 8.31%     | 8.48%     | 6.84%     | -0.17%    | -2.00%   |
| ICT2     | Total cost of the Services Towers as a percentage of Total ICT Cost                    |           |           |           |           |          |
| ICT2.1   | Total cost of the "Mainframe & Midrange" Service Tower as % of Total ICT Cost          | 11.04%    | 5.00%     | 9.11%     | 6.04%     | 120.80%  |
| ICT2.2   | Total cost of the "Storage" Service Tower as % of Total ICT Cost                       | 4.20%     | 4.34%     | 1.37%     | -0.14%    | -3.23%   |
| ICT 2.3  | Total cost of the "WAN" Service Tower as % of Total ICT Cost                           | 4.23%     | 4.32%     | 5.50%     | -0.09%    | -2.08%   |
| ICT2.4   | Total cost of the "LAN & RAS" Service Tower as % of Total ICT Cost                     | 0.65%     | 0.69%     | 0.90%     | -0.04%    | -5.80%   |
| ICT2.5   | Total cost of the "Facilities" Service Tower as % of Total ICT Cost                    | 0.76%     | 0.56%     | 1.67%     | 0.20%     | 35.71%   |
| ICT2.6   | Total cost of the "Voice" Service Tower as % of Total ICT Cost                         | 28.55%    | 39.10%    | 21.05%    | -10.55%   | -26.98%  |
| ICT2.7   | Total cost of the "End User Infrastructure" Service Tower as % of Total ICT Cost       | 12.09%    | 14.26%    | 24.63%    | -2.17%    | -15.22%  |
| ICT2.8   | Total cost of the "Helpdesk" Service Tower as % of Total ICT Cost                      | 4.45%     | 5.20%     | 2.30%     | -0.75%    | -14.42%  |
| ICT2.9   | Total cost of the "Applications" Service Tower as % of Total ICT Cost                  | 31.27%    | 22.04%    | 28.40%    | 9.23%     | 41.88%   |
| ICT2.10  | Total cost of the "ICT Management" Service Tower as % of Total ICT Cost                | 2.77%     | 4.48%     | 5.06%     | -1.71%    | -38.17%  |
| ICT3     | Cost elements for each Service Tower as a % of each Service Tower Cost                 | 2.1170    | 4.40%     | 0.0070    | 1.7 170   | 00.11 70 |
| ICT3.1   | "Mainframe & Midrange" Service Tower cost elements as a % of the Total "Mainframe &    |           |           |           |           |          |
|          | Midrange" Service Tower cost                                                           |           |           |           |           |          |
| ICT3.1.1 | Mainframe & Midrange hardware capital costs                                            | 4.19%     | 8.47%     | 4.60%     | -4.28%    | -50.53%  |
| ICT3.1.2 | Mainframe & Midrange hardware operating costs                                          | 2.29%     | 0.00%     | 5.81%     | 2.29%     | 0.00%    |
| ICT3.1.3 | Mainframe & Midrange software capital costs                                            | 59.57%    | 17.79%    | 23.95%    | 41.78%    | 234.85%  |
| ICT3.1.4 | Mainframe & Midrange software operating costs                                          | 0.00%     | 0.00%     | 2.54%     | 0.00%     | 0.00%    |
| ICT3.1.5 | Mainframe & Midrange personnel internal costs                                          | 2.55%     | 7.93%     | 8.86%     | -5.38%    | -67.84%  |
| ICT3.1.6 | Mainframe & Midrange personnel external costs                                          | 3.42%     | 12.02%    | 15.61%    | -8.60%    | -71.55%  |
| ICT3.1.7 | Mainframe & Midrange outsourced costs                                                  | 26.64%    | 48.84%    | 36.37%    | -22.20%   | -45.45%  |
| ICT3.1.8 | Mainframe & Midrange carriage costs                                                    | 0.00%     | 0.00%     | 0.00%     | 0.00%     | 0.00%    |
| ICT3.1.9 | Mainframe & Midrange other costs                                                       | 1.34%     | 4.95%     | 2.25%     | -3.61%    | -72.93%  |
| ICT3.2   | "Storage" Service Tower cost elements as a % of the Total "Storage" Service Tower cost |           |           |           | *******   |          |
| ICT3.2.1 | Storage hardware capital costs                                                         | 1.12%     | 0.00%     | 11.69%    | 1.12%     | 0.00%    |
| ICT3.2.2 | Storage hardware operating costs                                                       | 8.70%     | 10.08%    | 32.65%    | -1.38%    | -13.69%  |
| ICT3.2.3 | Storage software capital costs                                                         | 16.19%    | 15.61%    | 33.11%    | 0.58%     | 3.72%    |
| ICT3.2.4 | Storage software operating costs                                                       | 1.36%     | 1.11%     | 0.00%     | 0.25%     | 22.52%   |
| ICT3.2.5 | Storage personnel internal costs                                                       | 3.64%     | 5.07%     | 11.76%    | -1.43%    | -28.21%  |
| ICT3.2.6 | Storage personnel external costs                                                       | 0.88%     | 3.45%     | 0.00%     | -2.57%    | -74.49%  |
| ICT3.2.7 | Storage outsourced costs                                                               | 67.07%    | 62.56%    | 8.90%     | 4.51%     | 7.21%    |
| ICT3.2.8 | Storage carriage costs                                                                 | 0.04%     | 0.04%     | 0.38%     | 0.00%     | 0.00%    |
| ICT3.2.9 | Storage other costs                                                                    | 1.00%     | 2.08%     | 1.51%     | -1.08%    | -51.92%  |
| ICT3.3   | "WAN" Service Tower cost elements as a % of the Total "WAN" Service Tower cost         | 1.00%     | 2.0070    | 1.0170    | 1.00%     | 01.0270  |
| ICT3.3.1 | WAN hardware capital costs                                                             | 2.28%     | 0.00%     | 0.11%     | 2.28%     | 0.00%    |
| ICT3.3.2 | WAN hardware operating costs                                                           | 2.14%     | 1.63%     | 1.62%     | 0.51%     | 31.29%   |
| ICT3.3.3 | WAN software capital costs                                                             | 6.60%     | 9.63%     | 21.73%    | -3.03%    | -31.46%  |
| ICT3.3.4 | WAN software operating costs                                                           | 0.00%     | 0.00%     | 0.00%     | 0.00%     | 0.00%    |
| ICT3.3.5 | WAN personnel internal costs                                                           | 4.62%     | 16.29%    | 1.47%     | -11.67%   | -71.64%  |
| ICT3.3.6 | WAN personnel external costs                                                           |           |           |           |           |          |
| ICT3.3.7 | WAN outsourced costs                                                                   | 0.00%     | 0.44%     | 0.00%     | -0.44%    | -100.00% |
| 1013.3.7 | AND A ORISONICED COSTS                                                                 | 49.82%    | 41.36%    | 47.26%    | 8.46%     | 20.45%   |