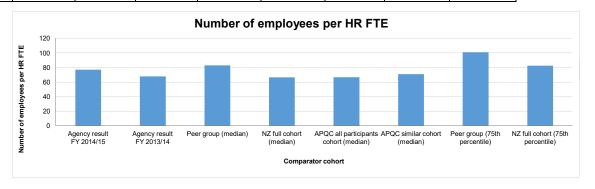

# BASS measurement FY 2014/15 - Agency dashboard

Agency: New Zealand Police

| Metric number | Metric                                                                             | letric Result<br>FY 2014/15 | Metric Result<br>FY 2013/14 | Metric Result<br>FY 2012/13 | Value change FY<br>14/15 to FY 13/14 | Percentage change<br>FY 14/15 to FY 13/14 |
|---------------|------------------------------------------------------------------------------------|-----------------------------|-----------------------------|-----------------------------|--------------------------------------|-------------------------------------------|
| GENERAL       |                                                                                    |                             |                             | =                           |                                      |                                           |
| GEN1          | Total cost of A&S services as percentage of organisational running costs           | 11.80%                      | 11.97%                      | 10.14%                      | -0.17%                               | -1.42%                                    |
| HUMAN RESOU   | RCES                                                                               |                             |                             |                             |                                      |                                           |
| HR1           | Total Cost of HR function per employee                                             | \$<br>2,064.83              | \$ 2,431.22                 | \$ 2,027.06                 | \$ (366.39)                          | -15.07%                                   |
| HR2           | Number of employees per HR FTE                                                     | 77.08                       | 67.83                       | 82.90                       | 9.25                                 | 13.64%                                    |
| HR3           | Cost of HR process per employee                                                    |                             |                             |                             |                                      |                                           |
| HR3.1         | Develop and manage HR planning, policies, and strategies                           | \$<br>225.37                | \$ 284.01                   | \$ 249.90                   | \$ (58.64)                           | -20.65%                                   |
| HR3.2         | Recruit, source and select employees                                               | \$<br>363.64                | \$ 396.16                   | \$ 444.17                   | \$ (32.52)                           | -8.21%                                    |
| HR3.3         | Reward and retain employees                                                        | \$<br>173.46                | \$ 213.05                   | \$ 197.62                   | \$ (39.60)                           | -18.58%                                   |
| HR3.4         | Develop and counsel employees                                                      | \$<br>571.37                | \$ 661.47                   | \$ 400.69                   | \$ (90.10)                           | -13.62%                                   |
| HR3.5         | Manage employee information                                                        | \$<br>685.88                | \$ 813.12                   | \$ 615.73                   | \$ (127.24)                          | -15.65%                                   |
| HR3.6         | Redeploy and retire employees                                                      | \$<br>45.12                 | \$ 63.41                    | \$ 118.96                   | \$ (18.29)                           | -28.84%                                   |
| HR4           | Cost of recruitment per new employee                                               | \$<br>6,024.69              | \$ 4,361.03                 | \$ 8,925.93                 | \$ 1,663.66                          | 38.15%                                    |
| HR5           | Number of employees per HR process FTE                                             |                             |                             |                             |                                      |                                           |
| HR5.1         | Develop and manage HR planning, policies, and strategies                           | 614.97                      | 496.54                      | 628.26                      | 118.43                               | 23.85%                                    |
| HR5.2         | Recruit, source and select employees                                               | 381.13                      | 355.99                      | 351.09                      | 25.14                                | 7.06%                                     |
| HR5.3         | Reward and retain employees                                                        | 798.81                      | 661.97                      | 795.80                      | 136.84                               | 20.67%                                    |
| HR5.4         | Develop and counsel employees                                                      | 242.53                      | 213.24                      | 385.06                      | 29.29                                | 13.74%                                    |
| HR5.5         | Manage employee information                                                        | 330.81                      | 305.77                      | 341.06                      | 25.04                                | 8.19%                                     |
| HR5.6         | Redeploy and retire employees                                                      | 3073.28                     | 2224.25                     | 1193.70                     | 849.03                               | 38.17%                                    |
| HR6           | Percentage of new employees still in the role after 12 months                      | 80.98%                      | 69.87%                      | 85.62%                      | 11.11%                               | 15.90%                                    |
| HR7           | HR Capability Maturity Indicator - Current state (Mean)                            | 2.7                         | 2.7                         | 2.4                         | 0.0                                  | 0.00%                                     |
| HR8           | HR Capability Maturity Indicator - Future state (Mean)                             | 3.8                         | 3.6                         | 3.5                         | 0.2                                  | 5.56%                                     |
| FINANCE       |                                                                                    |                             |                             |                             |                                      |                                           |
| FIN1          | Total cost of the Finance function as a percentage of organisational running costs | 0.91%                       | 0.69%                       | 0.82%                       | 0.22%                                | 31.88%                                    |
| FIN2          | Cost of Finance processes per \$1000 expenses (ORC)                                |                             |                             |                             |                                      |                                           |
| FIN2.1        | Perform planning and management accounting                                         | \$<br>0.97                  | \$ 1.18                     | \$ 1.46                     | \$ (0.21)                            | -17.97%                                   |
| FIN2.2        | Perform revenue accounting                                                         | \$<br>0.15                  | \$ 0.16                     | \$ 0.28                     | \$ (0.01)                            | -5.50%                                    |
| FIN2.3        | Perform general accounting and reporting                                           | \$<br>1.06                  | \$ 1.20                     | \$ 1.53                     | \$ (0.14)                            | -11.97%                                   |
| FIN2.4        | Manage fixed asset project accounting                                              | \$<br>0.27                  | \$ 0.31                     | \$ 0.22                     | \$ (0.03)                            | -10.28%                                   |
| FIN2.5        | Process payroll                                                                    | \$<br>4.68                  | \$ 1.96                     | \$ 2.25                     | \$ 2.72                              | 138.36%                                   |
| FIN2.6        | Process accounts payable and expense reimbursements                                | \$<br>1.56                  | \$ 1.65                     | \$ 2.09                     | \$ (0.09)                            | -5.33%                                    |
| FIN2.7        | Other                                                                              | \$<br>0.38                  | \$ 0.41                     | \$ 0.38                     | \$ (0.03)                            | -8.20%                                    |
| FIN3          | Total cost of the Finance function per organisational FTE                          | \$<br>1,097.84              | \$ 836.06                   | \$ 990.52                   | \$ 261.78                            | 31.31%                                    |
| FIN4          | Percentage of Finance FTE by Finance process                                       |                             |                             |                             |                                      |                                           |
| FIN4.1        | Perform planning and management accounting                                         | 15.72%                      | 18.06%                      | 16.98%                      | -2.34%                               | -12.96%                                   |
| FIN4.2        | Perform revenue accounting                                                         | 2.46%                       | 2.46%                       | 3.77%                       | 0.00%                                | 0.00%                                     |
| FIN4.3        | Perform general accounting and reporting                                           | 17.18%                      | 18.39%                      | 18.87%                      | -1.21%                               | -6.58%                                    |
| FIN4.4        | Manage fixed asset project accounting                                              | 4.46%                       | 4.68%                       | 1.89%                       | -0.22%                               | -4.70%                                    |
| FIN4.5        | Process payroll                                                                    | 28.62%                      | 24.80%                      | 28.30%                      | 3.82%                                | 15.40%                                    |
| FIN 4.6       | Process accounts payable and expense reimbursements                                | 25.46%                      | 25.34%                      | 24.53%                      | 0.12%                                | 0.47%                                     |