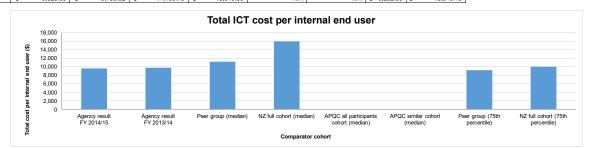

| FIN4.7   | Other                                                                                  | 6.11%     | 6.27%     | 5.66%     | -0.16%    | -2.55%   |
|----------|----------------------------------------------------------------------------------------|-----------|-----------|-----------|-----------|----------|
| FIN5     | Cost of Payroll process per employee                                                   | \$ 555.80 | \$ 234.61 | \$ 266.48 | \$ 321.20 | 136.91%  |
| FIN6     | Number of employees per payroll FTE                                                    | 758.19    | 868.32    | 795.80    | -110.13   | -12.68%  |
| FIN7     | Finance Capability Maturity Model Indicator - Current State (Mean)                     | 2.9       | 3.0       | 2.4       | -0.1      | -3.33%   |
| FIN8     | Finance Capability Maturity Model Indicator - Future State Aspiration (Mean)           | 3.7       | 3.7       | 3.3       | 0.0       | 0.00%    |
| FIN9     | Cost of Strategic Financial Management as % of Total Finance Cost                      | 3.04%     | 2.84%     | 0.00%     | 0.20%     | 7.04%    |
| ICT      |                                                                                        |           |           |           |           |          |
| ICT1     | Total ICT cost as a proportion of the organisational running costs                     | 8.31%     | 8.48%     | 6.84%     | -0.17%    | -2.00%   |
| ICT2     | Total cost of the Services Towers as a percentage of Total ICT Cost                    |           |           |           |           |          |
| ICT2.1   | Total cost of the "Mainframe & Midrange" Service Tower as % of Total ICT Cost          | 11.04%    | 5.00%     | 9.11%     | 6.04%     | 120.80%  |
| ICT2.2   | Total cost of the "Storage" Service Tower as % of Total ICT Cost                       | 4.20%     | 4.34%     | 1.37%     | -0.14%    | -3.23%   |
| ICT 2.3  | Total cost of the "WAN" Service Tower as % of Total ICT Cost                           | 4.23%     | 4.32%     | 5.50%     | -0.09%    | -2.08%   |
| ICT2.4   | Total cost of the "LAN & RAS" Service Tower as % of Total ICT Cost                     | 0.65%     | 0.69%     | 0.90%     | -0.04%    | -5.80%   |
| ICT2.5   | Total cost of the "Facilities" Service Tower as % of Total ICT Cost                    | 0.76%     | 0.56%     | 1.67%     | 0.20%     | 35.71%   |
| ICT2.6   | Total cost of the "Voice" Service Tower as % of Total ICT Cost                         | 28.55%    | 39.10%    | 21.05%    | -10.55%   | -26.98%  |
| ICT2.7   | Total cost of the "End User Infrastructure" Service Tower as % of Total ICT Cost       | 12.09%    | 14.26%    | 24.63%    | -2.17%    | -15.22%  |
| ICT2.8   | Total cost of the "Helpdesk" Service Tower as % of Total ICT Cost                      | 4.45%     | 5.20%     | 2.30%     | -0.75%    | -14.42%  |
| ICT2.9   | Total cost of the "Applications" Service Tower as % of Total ICT Cost                  | 31.27%    | 22.04%    | 28.40%    | 9.23%     | 41.88%   |
| ICT2.10  | Total cost of the "ICT Management" Service Tower as % of Total ICT Cost                | 2.77%     | 4.48%     | 5.06%     | -1.71%    | -38.17%  |
| ICT3     | Cost elements for each Service Tower as a % of each Service Tower Cost                 | 2.1170    | 4.40%     | 0.0070    | 1.7 170   | 00.11 70 |
| ICT3.1   | "Mainframe & Midrange" Service Tower cost elements as a % of the Total "Mainframe &    |           |           |           |           |          |
|          | Midrange" Service Tower cost                                                           |           |           |           |           |          |
| ICT3.1.1 | Mainframe & Midrange hardware capital costs                                            | 4.19%     | 8.47%     | 4.60%     | -4.28%    | -50.53%  |
| ICT3.1.2 | Mainframe & Midrange hardware operating costs                                          | 2.29%     | 0.00%     | 5.81%     | 2.29%     | 0.00%    |
| ICT3.1.3 | Mainframe & Midrange software capital costs                                            | 59.57%    | 17.79%    | 23.95%    | 41.78%    | 234.85%  |
| ICT3.1.4 | Mainframe & Midrange software operating costs                                          | 0.00%     | 0.00%     | 2.54%     | 0.00%     | 0.00%    |
| ICT3.1.5 | Mainframe & Midrange personnel internal costs                                          | 2.55%     | 7.93%     | 8.86%     | -5.38%    | -67.84%  |
| ICT3.1.6 | Mainframe & Midrange personnel external costs                                          | 3.42%     | 12.02%    | 15.61%    | -8.60%    | -71.55%  |
| ICT3.1.7 | Mainframe & Midrange outsourced costs                                                  | 26.64%    | 48.84%    | 36.37%    | -22.20%   | -45.45%  |
| ICT3.1.8 | Mainframe & Midrange carriage costs                                                    | 0.00%     | 0.00%     | 0.00%     | 0.00%     | 0.00%    |
| ICT3.1.9 | Mainframe & Midrange other costs                                                       | 1.34%     | 4.95%     | 2.25%     | -3.61%    | -72.93%  |
| ICT3.2   | "Storage" Service Tower cost elements as a % of the Total "Storage" Service Tower cost |           |           |           | *******   |          |
| ICT3.2.1 | Storage hardware capital costs                                                         | 1.12%     | 0.00%     | 11.69%    | 1.12%     | 0.00%    |
| ICT3.2.2 | Storage hardware operating costs                                                       | 8.70%     | 10.08%    | 32.65%    | -1.38%    | -13.69%  |
| ICT3.2.3 | Storage software capital costs                                                         | 16.19%    | 15.61%    | 33.11%    | 0.58%     | 3.72%    |
| ICT3.2.4 | Storage software operating costs                                                       | 1.36%     | 1.11%     | 0.00%     | 0.25%     | 22.52%   |
| ICT3.2.5 | Storage personnel internal costs                                                       | 3.64%     | 5.07%     | 11.76%    | -1.43%    | -28.21%  |
| ICT3.2.6 | Storage personnel external costs                                                       | 0.88%     | 3.45%     | 0.00%     | -2.57%    | -74.49%  |
| ICT3.2.7 | Storage outsourced costs                                                               | 67.07%    | 62.56%    | 8.90%     | 4.51%     | 7.21%    |
| ICT3.2.8 | Storage carriage costs                                                                 | 0.04%     | 0.04%     | 0.38%     | 0.00%     | 0.00%    |
| ICT3.2.9 | Storage other costs                                                                    | 1.00%     | 2.08%     | 1.51%     | -1.08%    | -51.92%  |
| ICT3.3   | "WAN" Service Tower cost elements as a % of the Total "WAN" Service Tower cost         | 1.00%     | 2.0070    | 1.0170    | 1.00%     | 01.0270  |
| ICT3.3.1 | WAN hardware capital costs                                                             | 2.28%     | 0.00%     | 0.11%     | 2.28%     | 0.00%    |
| ICT3.3.2 | WAN hardware operating costs                                                           | 2.14%     | 1.63%     | 1.62%     | 0.51%     | 31.29%   |
| ICT3.3.3 | WAN software capital costs                                                             | 6.60%     | 9.63%     | 21.73%    | -3.03%    | -31.46%  |
| ICT3.3.4 | WAN software operating costs                                                           | 0.00%     | 0.00%     | 0.00%     | 0.00%     | 0.00%    |
| ICT3.3.5 | WAN personnel internal costs                                                           | 4.62%     | 16.29%    | 1.47%     | -11.67%   | -71.64%  |
| ICT3.3.6 | WAN personnel external costs                                                           |           |           |           |           |          |
| ICT3.3.7 | WAN outsourced costs                                                                   | 0.00%     | 0.44%     | 0.00%     | -0.44%    | -100.00% |
| 1013.3.7 | AND A ORISONICED COSTS                                                                 | 49.82%    | 41.36%    | 47.26%    | 8.46%     | 20.45%   |