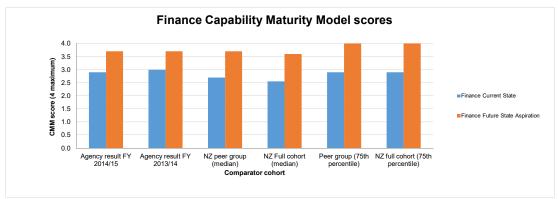

| FIN4.7   | Other                                                                                  | 6.11%     | 6.27%     | 5.66%     | -0.16%    | -2.55%   |
|----------|----------------------------------------------------------------------------------------|-----------|-----------|-----------|-----------|----------|
| FIN5     | Cost of Payroll process per employee                                                   | \$ 555.80 | \$ 234.61 | \$ 266.48 | \$ 321.20 | 136.91%  |
| FIN6     | Number of employees per payroll FTE                                                    | 758.19    | 868.32    | 795.80    | -110.13   | -12.68%  |
| FIN7     | Finance Capability Maturity Model Indicator - Current State (Mean)                     | 2.9       | 3.0       | 2.4       | -0.1      | -3.33%   |
| FIN8     | Finance Capability Maturity Model Indicator - Future State Aspiration (Mean)           | 3.7       | 3.7       | 3.3       | 0.0       | 0.00%    |
| FIN9     | Cost of Strategic Financial Management as % of Total Finance Cost                      | 3.04%     | 2.84%     | 0.00%     | 0.20%     | 7.04%    |
| ICT      |                                                                                        |           |           |           |           |          |
| ICT1     | Total ICT cost as a proportion of the organisational running costs                     | 8.31%     | 8.48%     | 6.84%     | -0.17%    | -2.00%   |
| ICT2     | Total cost of the Services Towers as a percentage of Total ICT Cost                    |           |           |           |           |          |
| ICT2.1   | Total cost of the "Mainframe & Midrange" Service Tower as % of Total ICT Cost          | 11.04%    | 5.00%     | 9.11%     | 6.04%     | 120.80%  |
| ICT2.2   | Total cost of the "Storage" Service Tower as % of Total ICT Cost                       | 4.20%     | 4.34%     | 1.37%     | -0.14%    | -3.23%   |
| ICT 2.3  | Total cost of the "WAN" Service Tower as % of Total ICT Cost                           | 4.23%     | 4.32%     | 5.50%     | -0.09%    | -2.08%   |
| ICT2.4   | Total cost of the "LAN & RAS" Service Tower as % of Total ICT Cost                     | 0.65%     | 0.69%     | 0.90%     | -0.04%    | -5.80%   |
| ICT2.5   | Total cost of the "Facilities" Service Tower as % of Total ICT Cost                    | 0.76%     | 0.56%     | 1.67%     | 0.20%     | 35.71%   |
| ICT2.6   | Total cost of the "Voice" Service Tower as % of Total ICT Cost                         | 28.55%    | 39.10%    | 21.05%    | -10.55%   | -26.98%  |
| ICT2.7   | Total cost of the "End User Infrastructure" Service Tower as % of Total ICT Cost       | 12.09%    | 14.26%    | 24.63%    | -2.17%    | -15.22%  |
| ICT2.8   | Total cost of the "Helpdesk" Service Tower as % of Total ICT Cost                      | 4.45%     | 5.20%     | 2.30%     | -0.75%    | -14.42%  |
| ICT2.9   | Total cost of the "Applications" Service Tower as % of Total ICT Cost                  | 31.27%    | 22.04%    | 28.40%    | 9.23%     | 41.88%   |
| ICT2.10  | Total cost of the "ICT Management" Service Tower as % of Total ICT Cost                | 2.77%     | 4.48%     | 5.06%     | -1.71%    | -38.17%  |
| ICT3     | Cost elements for each Service Tower as a % of each Service Tower Cost                 | 2.1170    | 4.40%     | 0.0070    | 1.7 170   | 00.11 70 |
| ICT3.1   | "Mainframe & Midrange" Service Tower cost elements as a % of the Total "Mainframe &    |           |           |           |           |          |
|          | Midrange" Service Tower cost                                                           |           |           |           |           |          |
| ICT3.1.1 | Mainframe & Midrange hardware capital costs                                            | 4.19%     | 8.47%     | 4.60%     | -4.28%    | -50.53%  |
| ICT3.1.2 | Mainframe & Midrange hardware operating costs                                          | 2.29%     | 0.00%     | 5.81%     | 2.29%     | 0.00%    |
| ICT3.1.3 | Mainframe & Midrange software capital costs                                            | 59.57%    | 17.79%    | 23.95%    | 41.78%    | 234.85%  |
| ICT3.1.4 | Mainframe & Midrange software operating costs                                          | 0.00%     | 0.00%     | 2.54%     | 0.00%     | 0.00%    |
| ICT3.1.5 | Mainframe & Midrange personnel internal costs                                          | 2.55%     | 7.93%     | 8.86%     | -5.38%    | -67.84%  |
| ICT3.1.6 | Mainframe & Midrange personnel external costs                                          | 3.42%     | 12.02%    | 15.61%    | -8.60%    | -71.55%  |
| ICT3.1.7 | Mainframe & Midrange outsourced costs                                                  | 26.64%    | 48.84%    | 36.37%    | -22.20%   | -45.45%  |
| ICT3.1.8 | Mainframe & Midrange carriage costs                                                    | 0.00%     | 0.00%     | 0.00%     | 0.00%     | 0.00%    |
| ICT3.1.9 | Mainframe & Midrange other costs                                                       | 1.34%     | 4.95%     | 2.25%     | -3.61%    | -72.93%  |
| ICT3.2   | "Storage" Service Tower cost elements as a % of the Total "Storage" Service Tower cost |           |           |           | *******   |          |
| ICT3.2.1 | Storage hardware capital costs                                                         | 1.12%     | 0.00%     | 11.69%    | 1.12%     | 0.00%    |
| ICT3.2.2 | Storage hardware operating costs                                                       | 8.70%     | 10.08%    | 32.65%    | -1.38%    | -13.69%  |
| ICT3.2.3 | Storage software capital costs                                                         | 16.19%    | 15.61%    | 33.11%    | 0.58%     | 3.72%    |
| ICT3.2.4 | Storage software operating costs                                                       | 1.36%     | 1.11%     | 0.00%     | 0.25%     | 22.52%   |
| ICT3.2.5 | Storage personnel internal costs                                                       | 3.64%     | 5.07%     | 11.76%    | -1.43%    | -28.21%  |
| ICT3.2.6 | Storage personnel external costs                                                       | 0.88%     | 3.45%     | 0.00%     | -2.57%    | -74.49%  |
| ICT3.2.7 | Storage outsourced costs                                                               | 67.07%    | 62.56%    | 8.90%     | 4.51%     | 7.21%    |
| ICT3.2.8 | Storage carriage costs                                                                 | 0.04%     | 0.04%     | 0.38%     | 0.00%     | 0.00%    |
| ICT3.2.9 | Storage other costs                                                                    | 1.00%     | 2.08%     | 1.51%     | -1.08%    | -51.92%  |
| ICT3.3   | "WAN" Service Tower cost elements as a % of the Total "WAN" Service Tower cost         | 1.00%     | 2.0070    | 1.0170    | 1.00%     | 01.0270  |
| ICT3.3.1 | WAN hardware capital costs                                                             | 2.28%     | 0.00%     | 0.11%     | 2.28%     | 0.00%    |
| ICT3.3.2 | WAN hardware operating costs                                                           | 2.14%     | 1.63%     | 1.62%     | 0.51%     | 31.29%   |
| ICT3.3.3 | WAN software capital costs                                                             | 6.60%     | 9.63%     | 21.73%    | -3.03%    | -31.46%  |
| ICT3.3.4 | WAN software operating costs                                                           | 0.00%     | 0.00%     | 0.00%     | 0.00%     | 0.00%    |
| ICT3.3.5 | WAN personnel internal costs                                                           | 4.62%     | 16.29%    | 1.47%     | -11.67%   | -71.64%  |
| ICT3.3.6 | WAN personnel external costs                                                           |           |           |           |           |          |
| ICT3.3.7 | WAN outsourced costs                                                                   | 0.00%     | 0.44%     | 0.00%     | -0.44%    | -100.00% |
| 1013.3.7 | AND A ORISONICED COSTS                                                                 | 49.82%    | 41.36%    | 47.26%    | 8.46%     | 20.45%   |