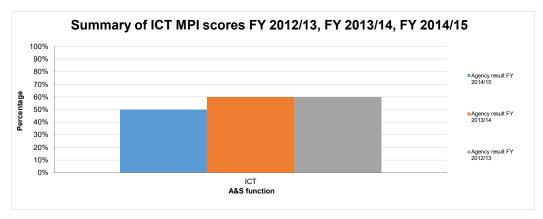

|     |                                                         | able of contents                                                                          |
|-----|---------------------------------------------------------|-------------------------------------------------------------------------------------------|
| Ref | Title                                                   | Summary of analysis                                                                       |
| 0   | Report notes                                            | How to interpret the report                                                               |
| 1   | Table of contents                                       | Table of contents                                                                         |
| 2   | Agency dashboard                                        | Agency dashboard showing full metric results for 12/13, 13/14 and 14/15 years             |
| 3   | Summary Graphs                                          | Summary graphs for A&S costs and Management Practice Indicators                           |
| 4   | Human Resource (HR) Metrics                             | HR metrics versus Peer Group Cohort, NZ Full Comparator and External Comparators          |
| 5   | Finance Metrics                                         | Finance metrics versus Peer Group Cohort, NZ Full Comparator and External Comparators     |
| 6   | Information and Communications Technology (ICT) Metrics | ICT metrics versus Peer Group Cohort, NZ Full Comparator and External Comparators         |
| 7   | Procurement Metrics                                     | Procurement metrics versus Peer Group Cohort, NZ Full Comparator and External Comparators |
| 8   | Corporate and Executive Services (CES) Metrics          | CES metrics versus Peer Group Cohort, NZ Full Comparator and External Comparators         |