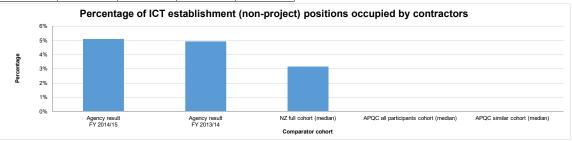

| N/A                |



| ІСТ7 | Percentage of ICT establishment (non-project) positions occupied by contractors | Agency result<br>FY 2014/15 | Agency result<br>FY 2013/14 | NZ full cohort<br>(median) | APQC all<br>participants<br>cohort (median) | APQC similar cohort (median) |
|------|---------------------------------------------------------------------------------|-----------------------------|-----------------------------|----------------------------|---------------------------------------------|------------------------------|
|      | Result                                                                          | 5.10%                       | 4.93%                       | 3.16%                      | N/A                                         | N/A                          |



| ICT8 | Reliability (Availability of five key ICT applications | Agency result<br>FY 2014/15 | Agency result<br>FY 2013/14 | NZ full cohort<br>(median) | APQC all<br>participants<br>cohort (median) | APQC similar cohort (median) | NZ full cohort<br>(75th percentile) |
|------|--------------------------------------------------------|-----------------------------|-----------------------------|----------------------------|---------------------------------------------|------------------------------|-------------------------------------|
|      | Result                                                 | 98.69%                      | 99.98%                      | 99.89%                     | N/A                                         | N/A                          | 99.94%