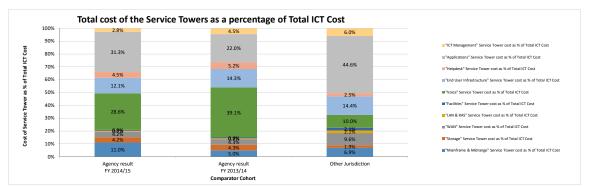

| FIN4.7   | Other                                                                                  | 6.11%     | 6.27%     | 5.66%     | -0.16%    | -2.55%   |
|----------|----------------------------------------------------------------------------------------|-----------|-----------|-----------|-----------|----------|
| FIN5     | Cost of Payroll process per employee                                                   | \$ 555.80 | \$ 234.61 | \$ 266.48 | \$ 321.20 | 136.91%  |
| FIN6     | Number of employees per payroll FTE                                                    | 758.19    | 868.32    | 795.80    | -110.13   | -12.68%  |
| FIN7     | Finance Capability Maturity Model Indicator - Current State (Mean)                     | 2.9       | 3.0       | 2.4       | -0.1      | -3.33%   |
| FIN8     | Finance Capability Maturity Model Indicator - Future State Aspiration (Mean)           | 3.7       | 3.7       | 3.3       | 0.0       | 0.00%    |
| FIN9     | Cost of Strategic Financial Management as % of Total Finance Cost                      | 3.04%     | 2.84%     | 0.00%     | 0.20%     | 7.04%    |
| ICT      |                                                                                        |           |           |           |           |          |
| ICT1     | Total ICT cost as a proportion of the organisational running costs                     | 8.31%     | 8.48%     | 6.84%     | -0.17%    | -2.00%   |
| ICT2     | Total cost of the Services Towers as a percentage of Total ICT Cost                    |           |           |           |           |          |
| ICT2.1   | Total cost of the "Mainframe & Midrange" Service Tower as % of Total ICT Cost          | 11.04%    | 5.00%     | 9.11%     | 6.04%     | 120.80%  |
| ICT2.2   | Total cost of the "Storage" Service Tower as % of Total ICT Cost                       | 4.20%     | 4.34%     | 1.37%     | -0.14%    | -3.23%   |
| ICT 2.3  | Total cost of the "WAN" Service Tower as % of Total ICT Cost                           | 4.23%     | 4.32%     | 5.50%     | -0.09%    | -2.08%   |
| ICT2.4   | Total cost of the "LAN & RAS" Service Tower as % of Total ICT Cost                     | 0.65%     | 0.69%     | 0.90%     | -0.04%    | -5.80%   |
| ICT2.5   | Total cost of the "Facilities" Service Tower as % of Total ICT Cost                    | 0.76%     | 0.56%     | 1.67%     | 0.20%     | 35.71%   |
| ICT2.6   | Total cost of the "Voice" Service Tower as % of Total ICT Cost                         | 28.55%    | 39.10%    | 21.05%    | -10.55%   | -26.98%  |
| ICT2.7   | Total cost of the "End User Infrastructure" Service Tower as % of Total ICT Cost       | 12.09%    | 14.26%    | 24.63%    | -2.17%    | -15.22%  |
| ICT2.8   | Total cost of the "Helpdesk" Service Tower as % of Total ICT Cost                      | 4.45%     | 5.20%     | 2.30%     | -0.75%    | -14.42%  |
| ICT2.9   | Total cost of the "Applications" Service Tower as % of Total ICT Cost                  | 31.27%    | 22.04%    | 28.40%    | 9.23%     | 41.88%   |
| ICT2.10  | Total cost of the "ICT Management" Service Tower as % of Total ICT Cost                | 2.77%     | 4.48%     | 5.06%     | -1.71%    | -38.17%  |
| ICT3     | Cost elements for each Service Tower as a % of each Service Tower Cost                 | 2.1170    | 4.40%     | 0.0070    | 1.7 170   | 00.11 70 |
| ICT3.1   | "Mainframe & Midrange" Service Tower cost elements as a % of the Total "Mainframe &    |           |           |           |           |          |
|          | Midrange" Service Tower cost                                                           |           |           |           |           |          |
| ICT3.1.1 | Mainframe & Midrange hardware capital costs                                            | 4.19%     | 8.47%     | 4.60%     | -4.28%    | -50.53%  |
| ICT3.1.2 | Mainframe & Midrange hardware operating costs                                          | 2.29%     | 0.00%     | 5.81%     | 2.29%     | 0.00%    |
| ICT3.1.3 | Mainframe & Midrange software capital costs                                            | 59.57%    | 17.79%    | 23.95%    | 41.78%    | 234.85%  |
| ICT3.1.4 | Mainframe & Midrange software operating costs                                          | 0.00%     | 0.00%     | 2.54%     | 0.00%     | 0.00%    |
| ICT3.1.5 | Mainframe & Midrange personnel internal costs                                          | 2.55%     | 7.93%     | 8.86%     | -5.38%    | -67.84%  |
| ICT3.1.6 | Mainframe & Midrange personnel external costs                                          | 3.42%     | 12.02%    | 15.61%    | -8.60%    | -71.55%  |
| ICT3.1.7 | Mainframe & Midrange outsourced costs                                                  | 26.64%    | 48.84%    | 36.37%    | -22.20%   | -45.45%  |
| ICT3.1.8 | Mainframe & Midrange carriage costs                                                    | 0.00%     | 0.00%     | 0.00%     | 0.00%     | 0.00%    |
| ICT3.1.9 | Mainframe & Midrange other costs                                                       | 1.34%     | 4.95%     | 2.25%     | -3.61%    | -72.93%  |
| ICT3.2   | "Storage" Service Tower cost elements as a % of the Total "Storage" Service Tower cost |           |           |           | *******   |          |
| ICT3.2.1 | Storage hardware capital costs                                                         | 1.12%     | 0.00%     | 11.69%    | 1.12%     | 0.00%    |
| ICT3.2.2 | Storage hardware operating costs                                                       | 8.70%     | 10.08%    | 32.65%    | -1.38%    | -13.69%  |
| ICT3.2.3 | Storage software capital costs                                                         | 16.19%    | 15.61%    | 33.11%    | 0.58%     | 3.72%    |
| ICT3.2.4 | Storage software operating costs                                                       | 1.36%     | 1.11%     | 0.00%     | 0.25%     | 22.52%   |
| ICT3.2.5 | Storage personnel internal costs                                                       | 3.64%     | 5.07%     | 11.76%    | -1.43%    | -28.21%  |
| ICT3.2.6 | Storage personnel external costs                                                       | 0.88%     | 3.45%     | 0.00%     | -2.57%    | -74.49%  |
| ICT3.2.7 | Storage outsourced costs                                                               | 67.07%    | 62.56%    | 8.90%     | 4.51%     | 7.21%    |
| ICT3.2.8 | Storage carriage costs                                                                 | 0.04%     | 0.04%     | 0.38%     | 0.00%     | 0.00%    |
| ICT3.2.9 | Storage other costs                                                                    | 1.00%     | 2.08%     | 1.51%     | -1.08%    | -51.92%  |
| ICT3.3   | "WAN" Service Tower cost elements as a % of the Total "WAN" Service Tower cost         | 1.00%     | 2.0070    | 1.0170    | 1.00%     | 01.0270  |
| ICT3.3.1 | WAN hardware capital costs                                                             | 2.28%     | 0.00%     | 0.11%     | 2.28%     | 0.00%    |
| ICT3.3.2 | WAN hardware operating costs                                                           | 2.14%     | 1.63%     | 1.62%     | 0.51%     | 31.29%   |
| ICT3.3.3 | WAN software capital costs                                                             | 6.60%     | 9.63%     | 21.73%    | -3.03%    | -31.46%  |
| ICT3.3.4 | WAN software operating costs                                                           | 0.00%     | 0.00%     | 0.00%     | 0.00%     | 0.00%    |
| ICT3.3.5 | WAN personnel internal costs                                                           | 4.62%     | 16.29%    | 1.47%     | -11.67%   | -71.64%  |
| ICT3.3.6 | WAN personnel external costs                                                           |           |           |           |           |          |
| ICT3.3.7 | WAN outsourced costs                                                                   | 0.00%     | 0.44%     | 0.00%     | -0.44%    | -100.00% |
| 1013.3.7 | AND A ORISONICED COSTS                                                                 | 49.82%    | 41.36%    | 47.26%    | 8.46%     | 20.45%   |