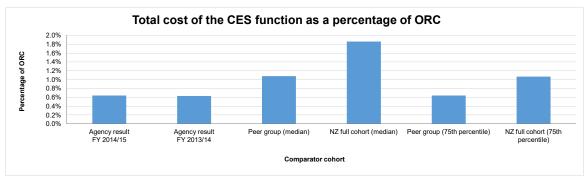

# BASS measurement FY 2014/15 - Agency dashboard

Agency: New Zealand Police

| Metric number | Metric                                                                             | letric Result<br>FY 2014/15 | Metric Result<br>FY 2013/14 | Metric Result<br>FY 2012/13 | Value change FY<br>14/15 to FY 13/14 | Percentage change<br>FY 14/15 to FY 13/14 |
|---------------|------------------------------------------------------------------------------------|-----------------------------|-----------------------------|-----------------------------|--------------------------------------|-------------------------------------------|
| GENERAL       |                                                                                    |                             |                             | =                           |                                      |                                           |
| GEN1          | Total cost of A&S services as percentage of organisational running costs           | 11.80%                      | 11.97%                      | 10.14%                      | -0.17%                               | -1.42%                                    |
| HUMAN RESOU   | RCES                                                                               |                             |                             |                             |                                      |                                           |
| HR1           | Total Cost of HR function per employee                                             | \$<br>2,064.83              | \$ 2,431.22                 | \$ 2,027.06                 | \$ (366.39)                          | -15.07%                                   |
| HR2           | Number of employees per HR FTE                                                     | 77.08                       | 67.83                       | 82.90                       | 9.25                                 | 13.64%                                    |
| HR3           | Cost of HR process per employee                                                    |                             |                             |                             |                                      |                                           |
| HR3.1         | Develop and manage HR planning, policies, and strategies                           | \$<br>225.37                | \$ 284.01                   | \$ 249.90                   | \$ (58.64)                           | -20.65%                                   |
| HR3.2         | Recruit, source and select employees                                               | \$<br>363.64                | \$ 396.16                   | \$ 444.17                   | \$ (32.52)                           | -8.21%                                    |
| HR3.3         | Reward and retain employees                                                        | \$<br>173.46                | \$ 213.05                   | \$ 197.62                   | \$ (39.60)                           | -18.58%                                   |
| HR3.4         | Develop and counsel employees                                                      | \$<br>571.37                | \$ 661.47                   | \$ 400.69                   | \$ (90.10)                           | -13.62%                                   |
| HR3.5         | Manage employee information                                                        | \$<br>685.88                | \$ 813.12                   | \$ 615.73                   | \$ (127.24)                          | -15.65%                                   |
| HR3.6         | Redeploy and retire employees                                                      | \$<br>45.12                 | \$ 63.41                    | \$ 118.96                   | \$ (18.29)                           | -28.84%                                   |
| HR4           | Cost of recruitment per new employee                                               | \$<br>6,024.69              | \$ 4,361.03                 | \$ 8,925.93                 | \$ 1,663.66                          | 38.15%                                    |
| HR5           | Number of employees per HR process FTE                                             |                             |                             |                             |                                      |                                           |
| HR5.1         | Develop and manage HR planning, policies, and strategies                           | 614.97                      | 496.54                      | 628.26                      | 118.43                               | 23.85%                                    |
| HR5.2         | Recruit, source and select employees                                               | 381.13                      | 355.99                      | 351.09                      | 25.14                                | 7.06%                                     |
| HR5.3         | Reward and retain employees                                                        | 798.81                      | 661.97                      | 795.80                      | 136.84                               | 20.67%                                    |
| HR5.4         | Develop and counsel employees                                                      | 242.53                      | 213.24                      | 385.06                      | 29.29                                | 13.74%                                    |
| HR5.5         | Manage employee information                                                        | 330.81                      | 305.77                      | 341.06                      | 25.04                                | 8.19%                                     |
| HR5.6         | Redeploy and retire employees                                                      | 3073.28                     | 2224.25                     | 1193.70                     | 849.03                               | 38.17%                                    |
| HR6           | Percentage of new employees still in the role after 12 months                      | 80.98%                      | 69.87%                      | 85.62%                      | 11.11%                               | 15.90%                                    |
| HR7           | HR Capability Maturity Indicator - Current state (Mean)                            | 2.7                         | 2.7                         | 2.4                         | 0.0                                  | 0.00%                                     |
| HR8           | HR Capability Maturity Indicator - Future state (Mean)                             | 3.8                         | 3.6                         | 3.5                         | 0.2                                  | 5.56%                                     |
| FINANCE       |                                                                                    |                             |                             |                             |                                      |                                           |
| FIN1          | Total cost of the Finance function as a percentage of organisational running costs | 0.91%                       | 0.69%                       | 0.82%                       | 0.22%                                | 31.88%                                    |
| FIN2          | Cost of Finance processes per \$1000 expenses (ORC)                                |                             |                             |                             |                                      |                                           |
| FIN2.1        | Perform planning and management accounting                                         | \$<br>0.97                  | \$ 1.18                     | \$ 1.46                     | \$ (0.21)                            | -17.97%                                   |
| FIN2.2        | Perform revenue accounting                                                         | \$<br>0.15                  | \$ 0.16                     | \$ 0.28                     | \$ (0.01)                            | -5.50%                                    |
| FIN2.3        | Perform general accounting and reporting                                           | \$<br>1.06                  | \$ 1.20                     | \$ 1.53                     | \$ (0.14)                            | -11.97%                                   |
| FIN2.4        | Manage fixed asset project accounting                                              | \$<br>0.27                  | \$ 0.31                     | \$ 0.22                     | \$ (0.03)                            | -10.28%                                   |
| FIN2.5        | Process payroll                                                                    | \$<br>4.68                  | \$ 1.96                     | \$ 2.25                     | \$ 2.72                              | 138.36%                                   |
| FIN2.6        | Process accounts payable and expense reimbursements                                | \$<br>1.56                  | \$ 1.65                     | \$ 2.09                     | \$ (0.09)                            | -5.33%                                    |
| FIN2.7        | Other                                                                              | \$<br>0.38                  | \$ 0.41                     | \$ 0.38                     | \$ (0.03)                            | -8.20%                                    |
| FIN3          | Total cost of the Finance function per organisational FTE                          | \$<br>1,097.84              | \$ 836.06                   | \$ 990.52                   | \$ 261.78                            | 31.31%                                    |
| FIN4          | Percentage of Finance FTE by Finance process                                       |                             |                             |                             |                                      |                                           |
| FIN4.1        | Perform planning and management accounting                                         | 15.72%                      | 18.06%                      | 16.98%                      | -2.34%                               | -12.96%                                   |
| FIN4.2        | Perform revenue accounting                                                         | 2.46%                       | 2.46%                       | 3.77%                       | 0.00%                                | 0.00%                                     |
| FIN4.3        | Perform general accounting and reporting                                           | 17.18%                      | 18.39%                      | 18.87%                      | -1.21%                               | -6.58%                                    |
| FIN4.4        | Manage fixed asset project accounting                                              | 4.46%                       | 4.68%                       | 1.89%                       | -0.22%                               | -4.70%                                    |
| FIN4.5        | Process payroll                                                                    | 28.62%                      | 24.80%                      | 28.30%                      | 3.82%                                | 15.40%                                    |
| FIN 4.6       | Process accounts payable and expense reimbursements                                | 25.46%                      | 25.34%                      | 24.53%                      | 0.12%                                | 0.47%                                     |