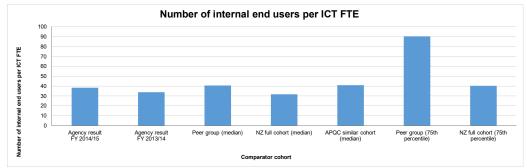

# BASS measurement FY 2014/15 - Agency dashboard

Agency: New Zealand Police

| Metric number | Metric                                                                             | letric Result<br>FY 2014/15 | Metric Result<br>FY 2013/14 | Metric Result<br>FY 2012/13 | Value change FY<br>14/15 to FY 13/14 | Percentage change<br>FY 14/15 to FY 13/14 |
|---------------|------------------------------------------------------------------------------------|-----------------------------|-----------------------------|-----------------------------|--------------------------------------|-------------------------------------------|
| GENERAL       |                                                                                    |                             |                             | =                           |                                      |                                           |
| GEN1          | Total cost of A&S services as percentage of organisational running costs           | 11.80%                      | 11.97%                      | 10.14%                      | -0.17%                               | -1.42%                                    |
| HUMAN RESOU   | RCES                                                                               |                             |                             |                             |                                      |                                           |
| HR1           | Total Cost of HR function per employee                                             | \$<br>2,064.83              | \$ 2,431.22                 | \$ 2,027.06                 | \$ (366.39)                          | -15.07%                                   |
| HR2           | Number of employees per HR FTE                                                     | 77.08                       | 67.83                       | 82.90                       | 9.25                                 | 13.64%                                    |
| HR3           | Cost of HR process per employee                                                    |                             |                             |                             |                                      |                                           |
| HR3.1         | Develop and manage HR planning, policies, and strategies                           | \$<br>225.37                | \$ 284.01                   | \$ 249.90                   | \$ (58.64)                           | -20.65%                                   |
| HR3.2         | Recruit, source and select employees                                               | \$<br>363.64                | \$ 396.16                   | \$ 444.17                   | \$ (32.52)                           | -8.21%                                    |
| HR3.3         | Reward and retain employees                                                        | \$<br>173.46                | \$ 213.05                   | \$ 197.62                   | \$ (39.60)                           | -18.58%                                   |
| HR3.4         | Develop and counsel employees                                                      | \$<br>571.37                | \$ 661.47                   | \$ 400.69                   | \$ (90.10)                           | -13.62%                                   |
| HR3.5         | Manage employee information                                                        | \$<br>685.88                | \$ 813.12                   | \$ 615.73                   | \$ (127.24)                          | -15.65%                                   |
| HR3.6         | Redeploy and retire employees                                                      | \$<br>45.12                 | \$ 63.41                    | \$ 118.96                   | \$ (18.29)                           | -28.84%                                   |
| HR4           | Cost of recruitment per new employee                                               | \$<br>6,024.69              | \$ 4,361.03                 | \$ 8,925.93                 | \$ 1,663.66                          | 38.15%                                    |
| HR5           | Number of employees per HR process FTE                                             |                             |                             |                             |                                      |                                           |
| HR5.1         | Develop and manage HR planning, policies, and strategies                           | 614.97                      | 496.54                      | 628.26                      | 118.43                               | 23.85%                                    |
| HR5.2         | Recruit, source and select employees                                               | 381.13                      | 355.99                      | 351.09                      | 25.14                                | 7.06%                                     |
| HR5.3         | Reward and retain employees                                                        | 798.81                      | 661.97                      | 795.80                      | 136.84                               | 20.67%                                    |
| HR5.4         | Develop and counsel employees                                                      | 242.53                      | 213.24                      | 385.06                      | 29.29                                | 13.74%                                    |
| HR5.5         | Manage employee information                                                        | 330.81                      | 305.77                      | 341.06                      | 25.04                                | 8.19%                                     |
| HR5.6         | Redeploy and retire employees                                                      | 3073.28                     | 2224.25                     | 1193.70                     | 849.03                               | 38.17%                                    |
| HR6           | Percentage of new employees still in the role after 12 months                      | 80.98%                      | 69.87%                      | 85.62%                      | 11.11%                               | 15.90%                                    |
| HR7           | HR Capability Maturity Indicator - Current state (Mean)                            | 2.7                         | 2.7                         | 2.4                         | 0.0                                  | 0.00%                                     |
| HR8           | HR Capability Maturity Indicator - Future state (Mean)                             | 3.8                         | 3.6                         | 3.5                         | 0.2                                  | 5.56%                                     |
| FINANCE       |                                                                                    |                             |                             |                             |                                      |                                           |
| FIN1          | Total cost of the Finance function as a percentage of organisational running costs | 0.91%                       | 0.69%                       | 0.82%                       | 0.22%                                | 31.88%                                    |
| FIN2          | Cost of Finance processes per \$1000 expenses (ORC)                                |                             |                             |                             |                                      |                                           |
| FIN2.1        | Perform planning and management accounting                                         | \$<br>0.97                  | \$ 1.18                     | \$ 1.46                     | \$ (0.21)                            | -17.97%                                   |
| FIN2.2        | Perform revenue accounting                                                         | \$<br>0.15                  | \$ 0.16                     | \$ 0.28                     | \$ (0.01)                            | -5.50%                                    |
| FIN2.3        | Perform general accounting and reporting                                           | \$<br>1.06                  | \$ 1.20                     | \$ 1.53                     | \$ (0.14)                            | -11.97%                                   |
| FIN2.4        | Manage fixed asset project accounting                                              | \$<br>0.27                  | \$ 0.31                     | \$ 0.22                     | \$ (0.03)                            | -10.28%                                   |
| FIN2.5        | Process payroll                                                                    | \$<br>4.68                  | \$ 1.96                     | \$ 2.25                     | \$ 2.72                              | 138.36%                                   |
| FIN2.6        | Process accounts payable and expense reimbursements                                | \$<br>1.56                  | \$ 1.65                     | \$ 2.09                     | \$ (0.09)                            | -5.33%                                    |
| FIN2.7        | Other                                                                              | \$<br>0.38                  | \$ 0.41                     | \$ 0.38                     | \$ (0.03)                            | -8.20%                                    |
| FIN3          | Total cost of the Finance function per organisational FTE                          | \$<br>1,097.84              | \$ 836.06                   | \$ 990.52                   | \$ 261.78                            | 31.31%                                    |
| FIN4          | Percentage of Finance FTE by Finance process                                       |                             |                             |                             |                                      |                                           |
| FIN4.1        | Perform planning and management accounting                                         | 15.72%                      | 18.06%                      | 16.98%                      | -2.34%                               | -12.96%                                   |
| FIN4.2        | Perform revenue accounting                                                         | 2.46%                       | 2.46%                       | 3.77%                       | 0.00%                                | 0.00%                                     |
| FIN4.3        | Perform general accounting and reporting                                           | 17.18%                      | 18.39%                      | 18.87%                      | -1.21%                               | -6.58%                                    |
| FIN4.4        | Manage fixed asset project accounting                                              | 4.46%                       | 4.68%                       | 1.89%                       | -0.22%                               | -4.70%                                    |
| FIN4.5        | Process payroll                                                                    | 28.62%                      | 24.80%                      | 28.30%                      | 3.82%                                | 15.40%                                    |
| FIN 4.6       | Process accounts payable and expense reimbursements                                | 25.46%                      | 25.34%                      | 24.53%                      | 0.12%                                | 0.47%                                     |