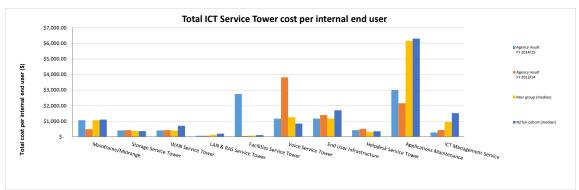

| FIN4.7   | Other                                                                                  | 6.11%     | 6.27%     | 5.66%     | -0.16%    | -2.55%   |
|----------|----------------------------------------------------------------------------------------|-----------|-----------|-----------|-----------|----------|
| FIN5     | Cost of Payroll process per employee                                                   | \$ 555.80 | \$ 234.61 | \$ 266.48 | \$ 321.20 | 136.91%  |
| FIN6     | Number of employees per payroll FTE                                                    | 758.19    | 868.32    | 795.80    | -110.13   | -12.68%  |
| FIN7     | Finance Capability Maturity Model Indicator - Current State (Mean)                     | 2.9       | 3.0       | 2.4       | -0.1      | -3.33%   |
| FIN8     | Finance Capability Maturity Model Indicator - Future State Aspiration (Mean)           | 3.7       | 3.7       | 3.3       | 0.0       | 0.00%    |
| FIN9     | Cost of Strategic Financial Management as % of Total Finance Cost                      | 3.04%     | 2.84%     | 0.00%     | 0.20%     | 7.04%    |
| ICT      |                                                                                        |           |           |           |           |          |
| ICT1     | Total ICT cost as a proportion of the organisational running costs                     | 8.31%     | 8.48%     | 6.84%     | -0.17%    | -2.00%   |
| ICT2     | Total cost of the Services Towers as a percentage of Total ICT Cost                    |           |           |           |           |          |
| ICT2.1   | Total cost of the "Mainframe & Midrange" Service Tower as % of Total ICT Cost          | 11.04%    | 5.00%     | 9.11%     | 6.04%     | 120.80%  |
| ICT2.2   | Total cost of the "Storage" Service Tower as % of Total ICT Cost                       | 4.20%     | 4.34%     | 1.37%     | -0.14%    | -3.23%   |
| ICT 2.3  | Total cost of the "WAN" Service Tower as % of Total ICT Cost                           | 4.23%     | 4.32%     | 5.50%     | -0.09%    | -2.08%   |
| ICT2.4   | Total cost of the "LAN & RAS" Service Tower as % of Total ICT Cost                     | 0.65%     | 0.69%     | 0.90%     | -0.04%    | -5.80%   |
| ICT2.5   | Total cost of the "Facilities" Service Tower as % of Total ICT Cost                    | 0.76%     | 0.56%     | 1.67%     | 0.20%     | 35.71%   |
| ICT2.6   | Total cost of the "Voice" Service Tower as % of Total ICT Cost                         | 28.55%    | 39.10%    | 21.05%    | -10.55%   | -26.98%  |
| ICT2.7   | Total cost of the "End User Infrastructure" Service Tower as % of Total ICT Cost       | 12.09%    | 14.26%    | 24.63%    | -2.17%    | -15.22%  |
| ICT2.8   | Total cost of the "Helpdesk" Service Tower as % of Total ICT Cost                      | 4.45%     | 5.20%     | 2.30%     | -0.75%    | -14.42%  |
| ICT2.9   | Total cost of the "Applications" Service Tower as % of Total ICT Cost                  | 31.27%    | 22.04%    | 28.40%    | 9.23%     | 41.88%   |
| ICT2.10  | Total cost of the "ICT Management" Service Tower as % of Total ICT Cost                | 2.77%     | 4.48%     | 5.06%     | -1.71%    | -38.17%  |
| ICT3     | Cost elements for each Service Tower as a % of each Service Tower Cost                 | 2.1170    | 4.40%     | 0.0070    | 1.7 170   | 00.11 70 |
| ICT3.1   | "Mainframe & Midrange" Service Tower cost elements as a % of the Total "Mainframe &    |           |           |           |           |          |
|          | Midrange" Service Tower cost                                                           |           |           |           |           |          |
| ICT3.1.1 | Mainframe & Midrange hardware capital costs                                            | 4.19%     | 8.47%     | 4.60%     | -4.28%    | -50.53%  |
| ICT3.1.2 | Mainframe & Midrange hardware operating costs                                          | 2.29%     | 0.00%     | 5.81%     | 2.29%     | 0.00%    |
| ICT3.1.3 | Mainframe & Midrange software capital costs                                            | 59.57%    | 17.79%    | 23.95%    | 41.78%    | 234.85%  |
| ICT3.1.4 | Mainframe & Midrange software operating costs                                          | 0.00%     | 0.00%     | 2.54%     | 0.00%     | 0.00%    |
| ICT3.1.5 | Mainframe & Midrange personnel internal costs                                          | 2.55%     | 7.93%     | 8.86%     | -5.38%    | -67.84%  |
| ICT3.1.6 | Mainframe & Midrange personnel external costs                                          | 3.42%     | 12.02%    | 15.61%    | -8.60%    | -71.55%  |
| ICT3.1.7 | Mainframe & Midrange outsourced costs                                                  | 26.64%    | 48.84%    | 36.37%    | -22.20%   | -45.45%  |
| ICT3.1.8 | Mainframe & Midrange carriage costs                                                    | 0.00%     | 0.00%     | 0.00%     | 0.00%     | 0.00%    |
| ICT3.1.9 | Mainframe & Midrange other costs                                                       | 1.34%     | 4.95%     | 2.25%     | -3.61%    | -72.93%  |
| ICT3.2   | "Storage" Service Tower cost elements as a % of the Total "Storage" Service Tower cost |           |           |           | *******   |          |
| ICT3.2.1 | Storage hardware capital costs                                                         | 1.12%     | 0.00%     | 11.69%    | 1.12%     | 0.00%    |
| ICT3.2.2 | Storage hardware operating costs                                                       | 8.70%     | 10.08%    | 32.65%    | -1.38%    | -13.69%  |
| ICT3.2.3 | Storage software capital costs                                                         | 16.19%    | 15.61%    | 33.11%    | 0.58%     | 3.72%    |
| ICT3.2.4 | Storage software operating costs                                                       | 1.36%     | 1.11%     | 0.00%     | 0.25%     | 22.52%   |
| ICT3.2.5 | Storage personnel internal costs                                                       | 3.64%     | 5.07%     | 11.76%    | -1.43%    | -28.21%  |
| ICT3.2.6 | Storage personnel external costs                                                       | 0.88%     | 3.45%     | 0.00%     | -2.57%    | -74.49%  |
| ICT3.2.7 | Storage outsourced costs                                                               | 67.07%    | 62.56%    | 8.90%     | 4.51%     | 7.21%    |
| ICT3.2.8 | Storage carriage costs                                                                 | 0.04%     | 0.04%     | 0.38%     | 0.00%     | 0.00%    |
| ICT3.2.9 | Storage other costs                                                                    | 1.00%     | 2.08%     | 1.51%     | -1.08%    | -51.92%  |
| ICT3.3   | "WAN" Service Tower cost elements as a % of the Total "WAN" Service Tower cost         | 1.00%     | 2.0070    | 1.0170    | 1.00%     | 01.0270  |
| ICT3.3.1 | WAN hardware capital costs                                                             | 2.28%     | 0.00%     | 0.11%     | 2.28%     | 0.00%    |
| ICT3.3.2 | WAN hardware operating costs                                                           | 2.14%     | 1.63%     | 1.62%     | 0.51%     | 31.29%   |
| ICT3.3.3 | WAN software capital costs                                                             | 6.60%     | 9.63%     | 21.73%    | -3.03%    | -31.46%  |
| ICT3.3.4 | WAN software operating costs                                                           | 0.00%     | 0.00%     | 0.00%     | 0.00%     | 0.00%    |
| ICT3.3.5 | WAN personnel internal costs                                                           | 4.62%     | 16.29%    | 1.47%     | -11.67%   | -71.64%  |
| ICT3.3.6 | WAN personnel external costs                                                           |           |           |           |           |          |
| ICT3.3.7 | WAN outsourced costs                                                                   | 0.00%     | 0.44%     | 0.00%     | -0.44%    | -100.00% |
| 1013.3.7 | AND A ORISONICED COSTS                                                                 | 49.82%    | 41.36%    | 47.26%    | 8.46%     | 20.45%   |