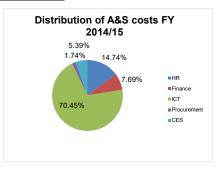

# BASS measurement FY 2014/15 - Agency dashboard

Agency: New Zealand Police

| Metric number | Metric                                                                             | letric Result<br>FY 2014/15 | Metric Result<br>FY 2013/14 | Metric Result<br>FY 2012/13 | Value change FY<br>14/15 to FY 13/14 | Percentage change<br>FY 14/15 to FY 13/14 |
|---------------|------------------------------------------------------------------------------------|-----------------------------|-----------------------------|-----------------------------|--------------------------------------|-------------------------------------------|
| GENERAL       |                                                                                    |                             |                             | =                           |                                      |                                           |
| GEN1          | Total cost of A&S services as percentage of organisational running costs           | 11.80%                      | 11.97%                      | 10.14%                      | -0.17%                               | -1.42%                                    |
| HUMAN RESOU   | RCES                                                                               |                             |                             |                             |                                      |                                           |
| HR1           | Total Cost of HR function per employee                                             | \$<br>2,064.83              | \$ 2,431.22                 | \$ 2,027.06                 | \$ (366.39)                          | -15.07%                                   |
| HR2           | Number of employees per HR FTE                                                     | 77.08                       | 67.83                       | 82.90                       | 9.25                                 | 13.64%                                    |
| HR3           | Cost of HR process per employee                                                    |                             |                             |                             |                                      |                                           |
| HR3.1         | Develop and manage HR planning, policies, and strategies                           | \$<br>225.37                | \$ 284.01                   | \$ 249.90                   | \$ (58.64)                           | -20.65%                                   |
| HR3.2         | Recruit, source and select employees                                               | \$<br>363.64                | \$ 396.16                   | \$ 444.17                   | \$ (32.52)                           | -8.21%                                    |
| HR3.3         | Reward and retain employees                                                        | \$<br>173.46                | \$ 213.05                   | \$ 197.62                   | \$ (39.60)                           | -18.58%                                   |
| HR3.4         | Develop and counsel employees                                                      | \$<br>571.37                | \$ 661.47                   | \$ 400.69                   | \$ (90.10)                           | -13.62%                                   |
| HR3.5         | Manage employee information                                                        | \$<br>685.88                | \$ 813.12                   | \$ 615.73                   | \$ (127.24)                          | -15.65%                                   |
| HR3.6         | Redeploy and retire employees                                                      | \$<br>45.12                 | \$ 63.41                    | \$ 118.96                   | \$ (18.29)                           | -28.84%                                   |
| HR4           | Cost of recruitment per new employee                                               | \$<br>6,024.69              | \$ 4,361.03                 | \$ 8,925.93                 | \$ 1,663.66                          | 38.15%                                    |
| HR5           | Number of employees per HR process FTE                                             |                             |                             |                             |                                      |                                           |
| HR5.1         | Develop and manage HR planning, policies, and strategies                           | 614.97                      | 496.54                      | 628.26                      | 118.43                               | 23.85%                                    |
| HR5.2         | Recruit, source and select employees                                               | 381.13                      | 355.99                      | 351.09                      | 25.14                                | 7.06%                                     |
| HR5.3         | Reward and retain employees                                                        | 798.81                      | 661.97                      | 795.80                      | 136.84                               | 20.67%                                    |
| HR5.4         | Develop and counsel employees                                                      | 242.53                      | 213.24                      | 385.06                      | 29.29                                | 13.74%                                    |
| HR5.5         | Manage employee information                                                        | 330.81                      | 305.77                      | 341.06                      | 25.04                                | 8.19%                                     |
| HR5.6         | Redeploy and retire employees                                                      | 3073.28                     | 2224.25                     | 1193.70                     | 849.03                               | 38.17%                                    |
| HR6           | Percentage of new employees still in the role after 12 months                      | 80.98%                      | 69.87%                      | 85.62%                      | 11.11%                               | 15.90%                                    |
| HR7           | HR Capability Maturity Indicator - Current state (Mean)                            | 2.7                         | 2.7                         | 2.4                         | 0.0                                  | 0.00%                                     |
| HR8           | HR Capability Maturity Indicator - Future state (Mean)                             | 3.8                         | 3.6                         | 3.5                         | 0.2                                  | 5.56%                                     |
| FINANCE       |                                                                                    |                             |                             |                             |                                      |                                           |
| FIN1          | Total cost of the Finance function as a percentage of organisational running costs | 0.91%                       | 0.69%                       | 0.82%                       | 0.22%                                | 31.88%                                    |
| FIN2          | Cost of Finance processes per \$1000 expenses (ORC)                                |                             |                             |                             |                                      |                                           |
| FIN2.1        | Perform planning and management accounting                                         | \$<br>0.97                  | \$ 1.18                     | \$ 1.46                     | \$ (0.21)                            | -17.97%                                   |
| FIN2.2        | Perform revenue accounting                                                         | \$<br>0.15                  | \$ 0.16                     | \$ 0.28                     | \$ (0.01)                            | -5.50%                                    |
| FIN2.3        | Perform general accounting and reporting                                           | \$<br>1.06                  | \$ 1.20                     | \$ 1.53                     | \$ (0.14)                            | -11.97%                                   |
| FIN2.4        | Manage fixed asset project accounting                                              | \$<br>0.27                  | \$ 0.31                     | \$ 0.22                     | \$ (0.03)                            | -10.28%                                   |
| FIN2.5        | Process payroll                                                                    | \$<br>4.68                  | \$ 1.96                     | \$ 2.25                     | \$ 2.72                              | 138.36%                                   |
| FIN2.6        | Process accounts payable and expense reimbursements                                | \$<br>1.56                  | \$ 1.65                     | \$ 2.09                     | \$ (0.09)                            | -5.33%                                    |
| FIN2.7        | Other                                                                              | \$<br>0.38                  | \$ 0.41                     | \$ 0.38                     | \$ (0.03)                            | -8.20%                                    |
| FIN3          | Total cost of the Finance function per organisational FTE                          | \$<br>1,097.84              | \$ 836.06                   | \$ 990.52                   | \$ 261.78                            | 31.31%                                    |
| FIN4          | Percentage of Finance FTE by Finance process                                       |                             |                             |                             |                                      |                                           |
| FIN4.1        | Perform planning and management accounting                                         | 15.72%                      | 18.06%                      | 16.98%                      | -2.34%                               | -12.96%                                   |
| FIN4.2        | Perform revenue accounting                                                         | 2.46%                       | 2.46%                       | 3.77%                       | 0.00%                                | 0.00%                                     |
| FIN4.3        | Perform general accounting and reporting                                           | 17.18%                      | 18.39%                      | 18.87%                      | -1.21%                               | -6.58%                                    |
| FIN4.4        | Manage fixed asset project accounting                                              | 4.46%                       | 4.68%                       | 1.89%                       | -0.22%                               | -4.70%                                    |
| FIN4.5        | Process payroll                                                                    | 28.62%                      | 24.80%                      | 28.30%                      | 3.82%                                | 15.40%                                    |
| FIN 4.6       | Process accounts payable and expense reimbursements                                | 25.46%                      | 25.34%                      | 24.53%                      | 0.12%                                | 0.47%                                     |