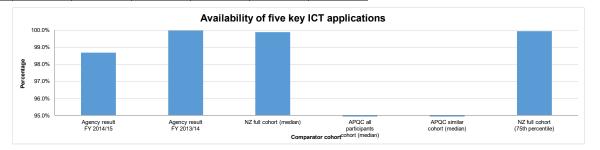

liability (Availability of five key ICT applications | Agency result<br>FY 2014/15 | Agency result<br>FY 2013/14 | NZ full cohort<br>(median) | APQC all<br>participants<br>cohort (median) | APQC similar cohort (median) | NZ full cohort<br>(75th percentile) |
|------|--------------------------------------------------------|-----------------------------|-----------------------------|----------------------------|---------------------------------------------|------------------------------|-------------------------------------|
|      | Result                                                 | 98.69%                      | 99.98%                      | 99.89%                     | N/A                                         | N/A                          | 99.94%                              |



| ІСТ9 | Supportability | Agency result<br>FY 2014/15 | Agency result<br>FY 2013/14 | NZ full cohort<br>(median) | APQC all<br>participants<br>cohort (median) | APQC similar cohort (median) | NZ full cohort<br>(75th percentile) |
|------|----------------|-----------------------------|-----------------------------|----------------------------|---------------------------------------------|------------------------------|-------------------------------------|
|      | Result         | 20.0                        | 52.6                        | 3.0                        | 4.0                                         | 4.0                          | 1.0                                 |



| ICT10 | Total ICT cost per internal end user | Agency result<br>FY 2014/15 | Å    | Agency result<br>FY