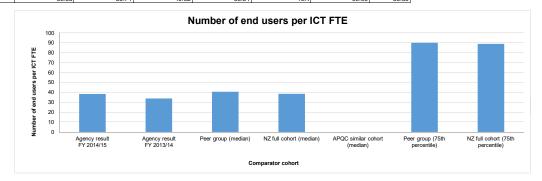

# BASS measurement FY 2014/15 - Agency dashboard

Agency: New Zealand Police

| Metric number | Metric                                                                             | letric Result<br>FY 2014/15 | Metric Result<br>FY 2013/14 | Metric Result<br>FY 2012/13 | Value change FY<br>14/15 to FY 13/14 | Percentage change<br>FY 14/15 to FY 13/14 |
|---------------|------------------------------------------------------------------------------------|-----------------------------|-----------------------------|-----------------------------|--------------------------------------|-------------------------------------------|
| GENERAL       |                                                                                    |                             |                             | =                           |                                      |                                           |
| GEN1          | Total cost of A&S services as percentage of organisational running costs           | 11.80%                      | 11.97%                      | 10.14%                      | -0.17%                               | -1.42%                                    |
| HUMAN RESOU   | RCES                                                                               |                             |                             |                             |                                      |                                           |
| HR1           | Total Cost of HR function per employee                                             | \$<br>2,064.83              | \$ 2,431.22                 | \$ 2,027.06                 | \$ (366.39)                          | -15.07%                                   |
| HR2           | Number of employees per HR FTE                                                     | 77.08                       | 67.83                       | 82.90                       | 9.25                                 | 13.64%                                    |
| HR3           | Cost of HR process per employee                                                    |                             |                             |                             |                                      |                                           |
| HR3.1         | Develop and manage HR planning, policies, and strategies                           | \$<br>225.37                | \$ 284.01                   | \$ 249.90                   | \$ (58.64)                           | -20.65%                                   |
| HR3.2         | Recruit, source and select employees                                               | \$<br>363.64                | \$ 396.16                   | \$ 444.17                   | \$ (32.52)                           | -8.21%                                    |
| HR3.3         | Reward and retain employees                                                        | \$<br>173.46                | \$ 213.05                   | \$ 197.62                   | \$ (39.60)                           | -18.58%                                   |
| HR3.4         | Develop and counsel employees                                                      | \$<br>571.37                | \$ 661.47                   | \$ 400.69                   | \$ (90.10)                           | -13.62%                                   |
| HR3.5         | Manage employee information                                                        | \$<br>685.88                | \$ 813.12                   | \$ 615.73                   | \$ (127.24)                          | -15.65%                                   |
| HR3.6         | Redeploy and retire employees                                                      | \$<br>45.12                 | \$ 63.41                    | \$ 118.96                   | \$ (18.29)                           | -28.84%                                   |
| HR4           | Cost of recruitment per new employee                                               | \$<br>6,024.69              | \$ 4,361.03                 | \$ 8,925.93                 | \$ 1,663.66                          | 38.15%                                    |
| HR5           | Number of employees per HR process FTE                                             |                             |                             |                             |                                      |                                           |
| HR5.1         | Develop and manage HR planning, policies, and strategies                           | 614.97                      | 496.54                      | 628.26                      | 118.43                               | 23.85%                                    |
| HR5.2         | Recruit, source and select employees                                               | 381.13                      | 355.99                      | 351.09                      | 25.14                                | 7.06%                                     |
| HR5.3         | Reward and retain employees                                                        | 798.81                      | 661.97                      | 795.80                      | 136.84                               | 20.67%                                    |
| HR5.4         | Develop and counsel employees                                                      | 242.53                      | 213.24                      | 385.06                      | 29.29                                | 13.74%                                    |
| HR5.5         | Manage employee information                                                        | 330.81                      | 305.77                      | 341.06                      | 25.04                                | 8.19%                                     |
| HR5.6         | Redeploy and retire employees                                                      | 3073.28                     | 2224.25                     | 1193.70                     | 849.03                               | 38.17%                                    |
| HR6           | Percentage of new employees still in the role after 12 months                      | 80.98%                      | 69.87%                      | 85.62%                      | 11.11%                               | 15.90%                                    |
| HR7           | HR Capability Maturity Indicator - Current state (Mean)                            | 2.7                         | 2.7                         | 2.4                         | 0.0                                  | 0.00%                                     |
| HR8           | HR Capability Maturity Indicator - Future state (Mean)                             | 3.8                         | 3.6                         | 3.5                         | 0.2                                  | 5.56%                                     |
| FINANCE       |                                                                                    |                             |                             |                             |                                      |                                           |
| FIN1          | Total cost of the Finance function as a percentage of organisational running costs | 0.91%                       | 0.69%                       | 0.82%                       | 0.22%                                | 31.88%                                    |
| FIN2          | Cost of Finance processes per \$1000 expenses (ORC)                                |                             |                             |                             |                                      |                                           |
| FIN2.1        | Perform planning and management accounting                                         | \$<br>0.97                  | \$ 1.18                     | \$ 1.46                     | \$ (0.21)                            | -17.97%                                   |
| FIN2.2        | Perform revenue accounting                                                         | \$<br>0.15                  | \$ 0.16                     | \$ 0.28                     | \$ (0.01)                            | -5.50%                                    |
| FIN2.3        | Perform general accounting and reporting                                           | \$<br>1.06                  | \$ 1.20                     | \$ 1.53                     | \$ (0.14)                            | -11.97%                                   |
| FIN2.4        | Manage fixed asset project accounting                                              | \$<br>0.27                  | \$ 0.31                     | \$ 0.22                     | \$ (0.03)                            | -10.28%                                   |
| FIN2.5        | Process payroll                                                                    | \$<br>4.68                  | \$ 1.96                     | \$ 2.25                     | \$ 2.72                              | 138.36%                                   |
| FIN2.6        | Process accounts payable and expense reimbursements                                | \$<br>1.56                  | \$ 1.65                     | \$ 2.09                     | \$ (0.09)                            | -5.33%                                    |
| FIN2.7        | Other                                                                              | \$<br>0.38                  | \$ 0.41                     | \$ 0.38                     | \$ (0.03)                            | -8.20%                                    |
| FIN3          | Total cost of the Finance function per organisational FTE                          | \$<br>1,097.84              | \$ 836.06                   | \$ 990.52                   | \$ 261.78                            | 31.31%                                    |
| FIN4          | Percentage of Finance FTE by Finance process                                       |                             |                             |                             |                                      |                                           |
| FIN4.1        | Perform planning and management accounting                                         | 15.72%                      | 18.06%                      | 16.98%                      | -2.34%                               | -12.96%                                   |
| FIN4.2        | Perform revenue accounting                                                         | 2.46%                       | 2.46%                       | 3.77%                       | 0.00%                                | 0.00%                                     |
| FIN4.3        | Perform general accounting and reporting                                           | 17.18%                      | 18.39%                      | 18.87%                      | -1.21%                               | -6.58%                                    |
| FIN4.4        | Manage fixed asset project accounting                                              | 4.46%                       | 4.68%                       | 1.89%                       | -0.22%                               | -4.70%                                    |
| FIN4.5        | Process payroll                                                                    | 28.62%                      | 24.80%                      | 28.30%                      | 3.82%                                | 15.40%                                    |
| FIN 4.6       | Process accounts payable and expense reimbursements                                | 25.46%                      | 25.34%                      | 24.53%                      | 0.12%                                | 0.47%                                     |