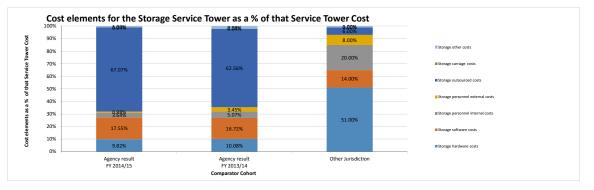

| FIN4.7   | Other                                                                                  | 6.11%     | 6.27%     | 5.66%     | -0.16%    | -2.55%   |
|----------|----------------------------------------------------------------------------------------|-----------|-----------|-----------|-----------|----------|
| FIN5     | Cost of Payroll process per employee                                                   | \$ 555.80 | \$ 234.61 | \$ 266.48 | \$ 321.20 | 136.91%  |
| FIN6     | Number of employees per payroll FTE                                                    | 758.19    | 868.32    | 795.80    | -110.13   | -12.68%  |
| FIN7     | Finance Capability Maturity Model Indicator - Current State (Mean)                     | 2.9       | 3.0       | 2.4       | -0.1      | -3.33%   |
| FIN8     | Finance Capability Maturity Model Indicator - Future State Aspiration (Mean)           | 3.7       | 3.7       | 3.3       | 0.0       | 0.00%    |
| FIN9     | Cost of Strategic Financial Management as % of Total Finance Cost                      | 3.04%     | 2.84%     | 0.00%     | 0.20%     | 7.04%    |
| ICT      |                                                                                        |           |           |           |           |          |
| ICT1     | Total ICT cost as a proportion of the organisational running costs                     | 8.31%     | 8.48%     | 6.84%     | -0.17%    | -2.00%   |
| ICT2     | Total cost of the Services Towers as a percentage of Total ICT Cost                    |           |           |           |           |          |
| ICT2.1   | Total cost of the "Mainframe & Midrange" Service Tower as % of Total ICT Cost          | 11.04%    | 5.00%     | 9.11%     | 6.04%     | 120.80%  |
| ICT2.2   | Total cost of the "Storage" Service Tower as % of Total ICT Cost                       | 4.20%     | 4.34%     | 1.37%     | -0.14%    | -3.23%   |
| ICT 2.3  | Total cost of the "WAN" Service Tower as % of Total ICT Cost                           | 4.23%     | 4.32%     | 5.50%     | -0.09%    | -2.08%   |
| ICT2.4   | Total cost of the "LAN & RAS" Service Tower as % of Total ICT Cost                     | 0.65%     | 0.69%     | 0.90%     | -0.04%    | -5.80%   |
| ICT2.5   | Total cost of the "Facilities" Service Tower as % of Total ICT Cost                    | 0.76%     | 0.56%     | 1.67%     | 0.20%     | 35.71%   |
| ICT2.6   | Total cost of the "Voice" Service Tower as % of Total ICT Cost                         | 28.55%    | 39.10%    | 21.05%    | -10.55%   | -26.98%  |
| ICT2.7   | Total cost of the "End User Infrastructure" Service Tower as % of Total ICT Cost       | 12.09%    | 14.26%    | 24.63%    | -2.17%    | -15.22%  |
| ICT2.8   | Total cost of the "Helpdesk" Service Tower as % of Total ICT Cost                      | 4.45%     | 5.20%     | 2.30%     | -0.75%    | -14.42%  |
| ICT2.9   | Total cost of the "Applications" Service Tower as % of Total ICT Cost                  | 31.27%    | 22.04%    | 28.40%    | 9.23%     | 41.88%   |
| ICT2.10  | Total cost of the "ICT Management" Service Tower as % of Total ICT Cost                | 2.77%     | 4.48%     | 5.06%     | -1.71%    | -38.17%  |
| ICT3     | Cost elements for each Service Tower as a % of each Service Tower Cost                 | 2.1170    | 4.40%     | 0.0070    | 1.7 170   | 00.11 70 |
| ICT3.1   | "Mainframe & Midrange" Service Tower cost elements as a % of the Total "Mainframe &    |           |           |           |           |          |
|          | Midrange" Service Tower cost                                                           |           |           |           |           |          |
| ICT3.1.1 | Mainframe & Midrange hardware capital costs                                            | 4.19%     | 8.47%     | 4.60%     | -4.28%    | -50.53%  |
| ICT3.1.2 | Mainframe & Midrange hardware operating costs                                          | 2.29%     | 0.00%     | 5.81%     | 2.29%     | 0.00%    |
| ICT3.1.3 | Mainframe & Midrange software capital costs                                            | 59.57%    | 17.79%    | 23.95%    | 41.78%    | 234.85%  |
| ICT3.1.4 | Mainframe & Midrange software operating costs                                          | 0.00%     | 0.00%     | 2.54%     | 0.00%     | 0.00%    |
| ICT3.1.5 | Mainframe & Midrange personnel internal costs                                          | 2.55%     | 7.93%     | 8.86%     | -5.38%    | -67.84%  |
| ICT3.1.6 | Mainframe & Midrange personnel external costs                                          | 3.42%     | 12.02%    | 15.61%    | -8.60%    | -71.55%  |
| ICT3.1.7 | Mainframe & Midrange outsourced costs                                                  | 26.64%    | 48.84%    | 36.37%    | -22.20%   | -45.45%  |
| ICT3.1.8 | Mainframe & Midrange carriage costs                                                    | 0.00%     | 0.00%     | 0.00%     | 0.00%     | 0.00%    |
| ICT3.1.9 | Mainframe & Midrange other costs                                                       | 1.34%     | 4.95%     | 2.25%     | -3.61%    | -72.93%  |
| ICT3.2   | "Storage" Service Tower cost elements as a % of the Total "Storage" Service Tower cost |           |           |           | *******   |          |
| ICT3.2.1 | Storage hardware capital costs                                                         | 1.12%     | 0.00%     | 11.69%    | 1.12%     | 0.00%    |
| ICT3.2.2 | Storage hardware operating costs                                                       | 8.70%     | 10.08%    | 32.65%    | -1.38%    | -13.69%  |
| ICT3.2.3 | Storage software capital costs                                                         | 16.19%    | 15.61%    | 33.11%    | 0.58%     | 3.72%    |
| ICT3.2.4 | Storage software operating costs                                                       | 1.36%     | 1.11%     | 0.00%     | 0.25%     | 22.52%   |
| ICT3.2.5 | Storage personnel internal costs                                                       | 3.64%     | 5.07%     | 11.76%    | -1.43%    | -28.21%  |
| ICT3.2.6 | Storage personnel external costs                                                       | 0.88%     | 3.45%     | 0.00%     | -2.57%    | -74.49%  |
| ICT3.2.7 | Storage outsourced costs                                                               | 67.07%    | 62.56%    | 8.90%     | 4.51%     | 7.21%    |
| ICT3.2.8 | Storage carriage costs                                                                 | 0.04%     | 0.04%     | 0.38%     | 0.00%     | 0.00%    |
| ICT3.2.9 | Storage other costs                                                                    | 1.00%     | 2.08%     | 1.51%     | -1.08%    | -51.92%  |
| ICT3.3   | "WAN" Service Tower cost elements as a % of the Total "WAN" Service Tower cost         | 1.00%     | 2.0070    | 1.0170    | 1.00%     | 01.0270  |
| ICT3.3.1 | WAN hardware capital costs                                                             | 2.28%     | 0.00%     | 0.11%     | 2.28%     | 0.00%    |
| ICT3.3.2 | WAN hardware operating costs                                                           | 2.14%     | 1.63%     | 1.62%     | 0.51%     | 31.29%   |
| ICT3.3.3 | WAN software capital costs                                                             | 6.60%     | 9.63%     | 21.73%    | -3.03%    | -31.46%  |
| ICT3.3.4 | WAN software operating costs                                                           | 0.00%     | 0.00%     | 0.00%     | 0.00%     | 0.00%    |
| ICT3.3.5 | WAN personnel internal costs                                                           | 4.62%     | 16.29%    | 1.47%     | -11.67%   | -71.64%  |
| ICT3.3.6 | WAN personnel external costs                                                           |           |           |           |           |          |
| ICT3.3.7 | WAN outsourced costs                                                                   | 0.00%     | 0.44%     | 0.00%     | -0.44%    | -100.00% |
| 1013.3.7 | AND A ORISONICED COSTS                                                                 | 49.82%    | 41.36%    | 47.26%    | 8.46%     | 20.45%   |