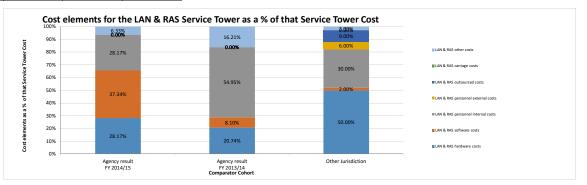

| FIN4.7   | Other                                                                                  | 6.11%     | 6.27%     | 5.66%     | -0.16%    | -2.55%   |
|----------|----------------------------------------------------------------------------------------|-----------|-----------|-----------|-----------|----------|
| FIN5     | Cost of Payroll process per employee                                                   | \$ 555.80 | \$ 234.61 | \$ 266.48 | \$ 321.20 | 136.91%  |
| FIN6     | Number of employees per payroll FTE                                                    | 758.19    | 868.32    | 795.80    | -110.13   | -12.68%  |
| FIN7     | Finance Capability Maturity Model Indicator - Current State (Mean)                     | 2.9       | 3.0       | 2.4       | -0.1      | -3.33%   |
| FIN8     | Finance Capability Maturity Model Indicator - Future State Aspiration (Mean)           | 3.7       | 3.7       | 3.3       | 0.0       | 0.00%    |
| FIN9     | Cost of Strategic Financial Management as % of Total Finance Cost                      | 3.04%     | 2.84%     | 0.00%     | 0.20%     | 7.04%    |
| ICT      |                                                                                        |           |           |           |           |          |
| ICT1     | Total ICT cost as a proportion of the organisational running costs                     | 8.31%     | 8.48%     | 6.84%     | -0.17%    | -2.00%   |
| ICT2     | Total cost of the Services Towers as a percentage of Total ICT Cost                    |           |           |           |           |          |
| ICT2.1   | Total cost of the "Mainframe & Midrange" Service Tower as % of Total ICT Cost          | 11.04%    | 5.00%     | 9.11%     | 6.04%     | 120.80%  |
| ICT2.2   | Total cost of the "Storage" Service Tower as % of Total ICT Cost                       | 4.20%     | 4.34%     | 1.37%     | -0.14%    | -3.23%   |
| ICT 2.3  | Total cost of the "WAN" Service Tower as % of Total ICT Cost                           | 4.23%     | 4.32%     | 5.50%     | -0.09%    | -2.08%   |
| ICT2.4   | Total cost of the "LAN & RAS" Service Tower as % of Total ICT Cost                     | 0.65%     | 0.69%     | 0.90%     | -0.04%    | -5.80%   |
| ICT2.5   | Total cost of the "Facilities" Service Tower as % of Total ICT Cost                    | 0.76%     | 0.56%     | 1.67%     | 0.20%     | 35.71%   |
| ICT2.6   | Total cost of the "Voice" Service Tower as % of Total ICT Cost                         | 28.55%    | 39.10%    | 21.05%    | -10.55%   | -26.98%  |
| ICT2.7   | Total cost of the "End User Infrastructure" Service Tower as % of Total ICT Cost       | 12.09%    | 14.26%    | 24.63%    | -2.17%    | -15.22%  |
| ICT2.8   | Total cost of the "Helpdesk" Service Tower as % of Total ICT Cost                      | 4.45%     | 5.20%     | 2.30%     | -0.75%    | -14.42%  |
| ICT2.9   | Total cost of the "Applications" Service Tower as % of Total ICT Cost                  | 31.27%    | 22.04%    | 28.40%    | 9.23%     | 41.88%   |
| ICT2.10  | Total cost of the "ICT Management" Service Tower as % of Total ICT Cost                | 2.77%     | 4.48%     | 5.06%     | -1.71%    | -38.17%  |
| ICT3     | Cost elements for each Service Tower as a % of each Service Tower Cost                 | 2.1170    | 4.40%     | 0.0070    | 1.7 170   | 00.11 70 |
| ICT3.1   | "Mainframe & Midrange" Service Tower cost elements as a % of the Total "Mainframe &    |           |           |           |           |          |
|          | Midrange" Service Tower cost                                                           |           |           |           |           |          |
| ICT3.1.1 | Mainframe & Midrange hardware capital costs                                            | 4.19%     | 8.47%     | 4.60%     | -4.28%    | -50.53%  |
| ICT3.1.2 | Mainframe & Midrange hardware operating costs                                          | 2.29%     | 0.00%     | 5.81%     | 2.29%     | 0.00%    |
| ICT3.1.3 | Mainframe & Midrange software capital costs                                            | 59.57%    | 17.79%    | 23.95%    | 41.78%    | 234.85%  |
| ICT3.1.4 | Mainframe & Midrange software operating costs                                          | 0.00%     | 0.00%     | 2.54%     | 0.00%     | 0.00%    |
| ICT3.1.5 | Mainframe & Midrange personnel internal costs                                          | 2.55%     | 7.93%     | 8.86%     | -5.38%    | -67.84%  |
| ICT3.1.6 | Mainframe & Midrange personnel external costs                                          | 3.42%     | 12.02%    | 15.61%    | -8.60%    | -71.55%  |
| ICT3.1.7 | Mainframe & Midrange outsourced costs                                                  | 26.64%    | 48.84%    | 36.37%    | -22.20%   | -45.45%  |
| ICT3.1.8 | Mainframe & Midrange carriage costs                                                    | 0.00%     | 0.00%     | 0.00%     | 0.00%     | 0.00%    |
| ICT3.1.9 | Mainframe & Midrange other costs                                                       | 1.34%     | 4.95%     | 2.25%     | -3.61%    | -72.93%  |
| ICT3.2   | "Storage" Service Tower cost elements as a % of the Total "Storage" Service Tower cost |           |           |           | *******   |          |
| ICT3.2.1 | Storage hardware capital costs                                                         | 1.12%     | 0.00%     | 11.69%    | 1.12%     | 0.00%    |
| ICT3.2.2 | Storage hardware operating costs                                                       | 8.70%     | 10.08%    | 32.65%    | -1.38%    | -13.69%  |
| ICT3.2.3 | Storage software capital costs                                                         | 16.19%    | 15.61%    | 33.11%    | 0.58%     | 3.72%    |
| ICT3.2.4 | Storage software operating costs                                                       | 1.36%     | 1.11%     | 0.00%     | 0.25%     | 22.52%   |
| ICT3.2.5 | Storage personnel internal costs                                                       | 3.64%     | 5.07%     | 11.76%    | -1.43%    | -28.21%  |
| ICT3.2.6 | Storage personnel external costs                                                       | 0.88%     | 3.45%     | 0.00%     | -2.57%    | -74.49%  |
| ICT3.2.7 | Storage outsourced costs                                                               | 67.07%    | 62.56%    | 8.90%     | 4.51%     | 7.21%    |
| ICT3.2.8 | Storage carriage costs                                                                 | 0.04%     | 0.04%     | 0.38%     | 0.00%     | 0.00%    |
| ICT3.2.9 | Storage other costs                                                                    | 1.00%     | 2.08%     | 1.51%     | -1.08%    | -51.92%  |
| ICT3.3   | "WAN" Service Tower cost elements as a % of the Total "WAN" Service Tower cost         | 1.00%     | 2.0070    | 1.0170    | 1.00%     | 01.0270  |
| ICT3.3.1 | WAN hardware capital costs                                                             | 2.28%     | 0.00%     | 0.11%     | 2.28%     | 0.00%    |
| ICT3.3.2 | WAN hardware operating costs                                                           | 2.14%     | 1.63%     | 1.62%     | 0.51%     | 31.29%   |
| ICT3.3.3 | WAN software capital costs                                                             | 6.60%     | 9.63%     | 21.73%    | -3.03%    | -31.46%  |
| ICT3.3.4 | WAN software operating costs                                                           | 0.00%     | 0.00%     | 0.00%     | 0.00%     | 0.00%    |
| ICT3.3.5 | WAN personnel internal costs                                                           | 4.62%     | 16.29%    | 1.47%     | -11.67%   | -71.64%  |
| ICT3.3.6 | WAN personnel external costs                                                           |           |           |           |           |          |
| ICT3.3.7 | WAN outsourced costs                                                                   | 0.00%     | 0.44%     | 0.00%     | -0.44%    | -100.00% |
| 1013.3.7 | AND A ORISONICED COSTS                                                                 | 49.82%    | 41.36%    | 47.26%    | 8.46%     | 20.45%   |