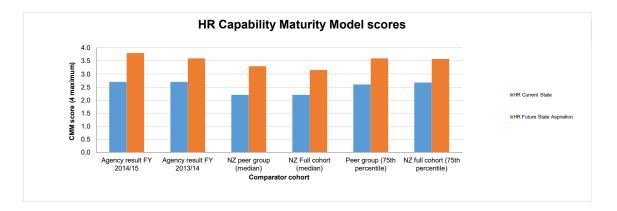

# BASS measurement FY 2014/15 - Agency dashboard

Agency: New Zealand Police

| Metric number | Metric                                                                             | letric Result<br>FY 2014/15 | Metric Result<br>FY 2013/14 | Metric Result<br>FY 2012/13 | Value change FY<br>14/15 to FY 13/14 | Percentage change<br>FY 14/15 to FY 13/14 |
|---------------|------------------------------------------------------------------------------------|-----------------------------|-----------------------------|-----------------------------|--------------------------------------|-------------------------------------------|
| GENERAL       |                                                                                    |                             |                             | =                           |                                      |                                           |
| GEN1          | Total cost of A&S services as percentage of organisational running costs           | 11.80%                      | 11.97%                      | 10.14%                      | -0.17%                               | -1.42%                                    |
| HUMAN RESOU   | RCES                                                                               |                             |                             |                             |                                      |                                           |
| HR1           | Total Cost of HR function per employee                                             | \$<br>2,064.83              | \$ 2,431.22                 | \$ 2,027.06                 | \$ (366.39)                          | -15.07%                                   |
| HR2           | Number of employees per HR FTE                                                     | 77.08                       | 67.83                       | 82.90                       | 9.25                                 | 13.64%                                    |
| HR3           | Cost of HR process per employee                                                    |                             |                             |                             |                                      |                                           |
| HR3.1         | Develop and manage HR planning, policies, and strategies                           | \$<br>225.37                | \$ 284.01                   | \$ 249.90                   | \$ (58.64)                           | -20.65%                                   |
| HR3.2         | Recruit, source and select employees                                               | \$<br>363.64                | \$ 396.16                   | \$ 444.17                   | \$ (32.52)                           | -8.21%                                    |
| HR3.3         | Reward and retain employees                                                        | \$<br>173.46                | \$ 213.05                   | \$ 197.62                   | \$ (39.60)                           | -18.58%                                   |
| HR3.4         | Develop and counsel employees                                                      | \$<br>571.37                | \$ 661.47                   | \$ 400.69                   | \$ (90.10)                           | -13.62%                                   |
| HR3.5         | Manage employee information                                                        | \$<br>685.88                | \$ 813.12                   | \$ 615.73                   | \$ (127.24)                          | -15.65%                                   |
| HR3.6         | Redeploy and retire employees                                                      | \$<br>45.12                 | \$ 63.41                    | \$ 118.96                   | \$ (18.29)                           | -28.84%                                   |
| HR4           | Cost of recruitment per new employee                                               | \$<br>6,024.69              | \$ 4,361.03                 | \$ 8,925.93                 | \$ 1,663.66                          | 38.15%                                    |
| HR5           | Number of employees per HR process FTE                                             |                             |                             |                             |                                      |                                           |
| HR5.1         | Develop and manage HR planning, policies, and strategies                           | 614.97                      | 496.54                      | 628.26                      | 118.43                               | 23.85%                                    |
| HR5.2         | Recruit, source and select employees                                               | 381.13                      | 355.99                      | 351.09                      | 25.14                                | 7.06%                                     |
| HR5.3         | Reward and retain employees                                                        | 798.81                      | 661.97                      | 795.80                      | 136.84                               | 20.67%                                    |
| HR5.4         | Develop and counsel employees                                                      | 242.53                      | 213.24                      | 385.06                      | 29.29                                | 13.74%                                    |
| HR5.5         | Manage employee information                                                        | 330.81                      | 305.77                      | 341.06                      | 25.04                                | 8.19%                                     |
| HR5.6         | Redeploy and retire employees                                                      | 3073.28                     | 2224.25                     | 1193.70                     | 849.03                               | 38.17%                                    |
| HR6           | Percentage of new employees still in the role after 12 months                      | 80.98%                      | 69.87%                      | 85.62%                      | 11.11%                               | 15.90%                                    |
| HR7           | HR Capability Maturity Indicator - Current state (Mean)                            | 2.7                         | 2.7                         | 2.4                         | 0.0                                  | 0.00%                                     |
| HR8           | HR Capability Maturity Indicator - Future state (Mean)                             | 3.8                         | 3.6                         | 3.5                         | 0.2                                  | 5.56%                                     |
| FINANCE       |                                                                                    |                             |                             |                             |                                      |                                           |
| FIN1          | Total cost of the Finance function as a percentage of organisational running costs | 0.91%                       | 0.69%                       | 0.82%                       | 0.22%                                | 31.88%                                    |
| FIN2          | Cost of Finance processes per \$1000 expenses (ORC)                                |                             |                             |                             |                                      |                                           |
| FIN2.1        | Perform planning and management accounting                                         | \$<br>0.97                  | \$ 1.18                     | \$ 1.46                     | \$ (0.21)                            | -17.97%                                   |
| FIN2.2        | Perform revenue accounting                                                         | \$<br>0.15                  | \$ 0.16                     | \$ 0.28                     | \$ (0.01)                            | -5.50%                                    |
| FIN2.3        | Perform general accounting and reporting                                           | \$<br>1.06                  | \$ 1.20                     | \$ 1.53                     | \$ (0.14)                            | -11.97%                                   |
| FIN2.4        | Manage fixed asset project accounting                                              | \$<br>0.27                  | \$ 0.31                     | \$ 0.22                     | \$ (0.03)                            | -10.28%                                   |
| FIN2.5        | Process payroll                                                                    | \$<br>4.68                  | \$ 1.96                     | \$ 2.25                     | \$ 2.72                              | 138.36%                                   |
| FIN2.6        | Process accounts payable and expense reimbursements                                | \$<br>1.56                  | \$ 1.65                     | \$ 2.09                     | \$ (0.09)                            | -5.33%                                    |
| FIN2.7        | Other                                                                              | \$<br>0.38                  | \$ 0.41                     | \$ 0.38                     | \$ (0.03)                            | -8.20%                                    |
| FIN3          | Total cost of the Finance function per organisational FTE                          | \$<br>1,097.84              | \$ 836.06                   | \$ 990.52                   | \$ 261.78                            | 31.31%                                    |
| FIN4          | Percentage of Finance FTE by Finance process                                       |                             |                             |                             |                                      |                                           |
| FIN4.1        | Perform planning and management accounting                                         | 15.72%                      | 18.06%                      | 16.98%                      | -2.34%                               | -12.96%                                   |
| FIN4.2        | Perform revenue accounting                                                         | 2.46%                       | 2.46%                       | 3.77%                       | 0.00%                                | 0.00%                                     |
| FIN4.3        | Perform general accounting and reporting                                           | 17.18%                      | 18.39%                      | 18.87%                      | -1.21%                               | -6.58%                                    |
| FIN4.4        | Manage fixed asset project accounting                                              | 4.46%                       | 4.68%                       | 1.89%                       | -0.22%                               | -4.70%                                    |
| FIN4.5        | Process payroll                                                                    | 28.62%                      | 24.80%                      | 28.30%                      | 3.82%                                | 15.40%                                    |
| FIN 4.6       | Process accounts payable and expense reimbursements                                | 25.46%                      | 25.34%                      | 24.53%                      | 0.12%                                | 0.47%                                     |