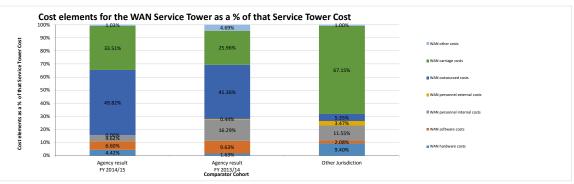

| FIN4.7   | Other                                                                                  | 6.11%     | 6.27%     | 5.66%     | -0.16%    | -2.55%   |
|----------|----------------------------------------------------------------------------------------|-----------|-----------|-----------|-----------|----------|
| FIN5     | Cost of Payroll process per employee                                                   | \$ 555.80 | \$ 234.61 | \$ 266.48 | \$ 321.20 | 136.91%  |
| FIN6     | Number of employees per payroll FTE                                                    | 758.19    | 868.32    | 795.80    | -110.13   | -12.68%  |
| FIN7     | Finance Capability Maturity Model Indicator - Current State (Mean)                     | 2.9       | 3.0       | 2.4       | -0.1      | -3.33%   |
| FIN8     | Finance Capability Maturity Model Indicator - Future State Aspiration (Mean)           | 3.7       | 3.7       | 3.3       | 0.0       | 0.00%    |
| FIN9     | Cost of Strategic Financial Management as % of Total Finance Cost                      | 3.04%     | 2.84%     | 0.00%     | 0.20%     | 7.04%    |
| ICT      |                                                                                        |           |           |           |           |          |
| ICT1     | Total ICT cost as a proportion of the organisational running costs                     | 8.31%     | 8.48%     | 6.84%     | -0.17%    | -2.00%   |
| ICT2     | Total cost of the Services Towers as a percentage of Total ICT Cost                    |           |           |           |           |          |
| ICT2.1   | Total cost of the "Mainframe & Midrange" Service Tower as % of Total ICT Cost          | 11.04%    | 5.00%     | 9.11%     | 6.04%     | 120.80%  |
| ICT2.2   | Total cost of the "Storage" Service Tower as % of Total ICT Cost                       | 4.20%     | 4.34%     | 1.37%     | -0.14%    | -3.23%   |
| ICT 2.3  | Total cost of the "WAN" Service Tower as % of Total ICT Cost                           | 4.23%     | 4.32%     | 5.50%     | -0.09%    | -2.08%   |
| ICT2.4   | Total cost of the "LAN & RAS" Service Tower as % of Total ICT Cost                     | 0.65%     | 0.69%     | 0.90%     | -0.04%    | -5.80%   |
| ICT2.5   | Total cost of the "Facilities" Service Tower as % of Total ICT Cost                    | 0.76%     | 0.56%     | 1.67%     | 0.20%     | 35.71%   |
| ICT2.6   | Total cost of the "Voice" Service Tower as % of Total ICT Cost                         | 28.55%    | 39.10%    | 21.05%    | -10.55%   | -26.98%  |
| ICT2.7   | Total cost of the "End User Infrastructure" Service Tower as % of Total ICT Cost       | 12.09%    | 14.26%    | 24.63%    | -2.17%    | -15.22%  |
| ICT2.8   | Total cost of the "Helpdesk" Service Tower as % of Total ICT Cost                      | 4.45%     | 5.20%     | 2.30%     | -0.75%    | -14.42%  |
| ICT2.9   | Total cost of the "Applications" Service Tower as % of Total ICT Cost                  | 31.27%    | 22.04%    | 28.40%    | 9.23%     | 41.88%   |
| ICT2.10  | Total cost of the "ICT Management" Service Tower as % of Total ICT Cost                | 2.77%     | 4.48%     | 5.06%     | -1.71%    | -38.17%  |
| ICT3     | Cost elements for each Service Tower as a % of each Service Tower Cost                 | 2.1170    | 4.40%     | 0.0070    | 1.7 170   | 00.11 70 |
| ICT3.1   | "Mainframe & Midrange" Service Tower cost elements as a % of the Total "Mainframe &    |           |           |           |           |          |
|          | Midrange" Service Tower cost                                                           |           |           |           |           |          |
| ICT3.1.1 | Mainframe & Midrange hardware capital costs                                            | 4.19%     | 8.47%     | 4.60%     | -4.28%    | -50.53%  |
| ICT3.1.2 | Mainframe & Midrange hardware operating costs                                          | 2.29%     | 0.00%     | 5.81%     | 2.29%     | 0.00%    |
| ICT3.1.3 | Mainframe & Midrange software capital costs                                            | 59.57%    | 17.79%    | 23.95%    | 41.78%    | 234.85%  |
| ICT3.1.4 | Mainframe & Midrange software operating costs                                          | 0.00%     | 0.00%     | 2.54%     | 0.00%     | 0.00%    |
| ICT3.1.5 | Mainframe & Midrange personnel internal costs                                          | 2.55%     | 7.93%     | 8.86%     | -5.38%    | -67.84%  |
| ICT3.1.6 | Mainframe & Midrange personnel external costs                                          | 3.42%     | 12.02%    | 15.61%    | -8.60%    | -71.55%  |
| ICT3.1.7 | Mainframe & Midrange outsourced costs                                                  | 26.64%    | 48.84%    | 36.37%    | -22.20%   | -45.45%  |
| ICT3.1.8 | Mainframe & Midrange carriage costs                                                    | 0.00%     | 0.00%     | 0.00%     | 0.00%     | 0.00%    |
| ICT3.1.9 | Mainframe & Midrange other costs                                                       | 1.34%     | 4.95%     | 2.25%     | -3.61%    | -72.93%  |
| ICT3.2   | "Storage" Service Tower cost elements as a % of the Total "Storage" Service Tower cost |           |           |           | *******   |          |
| ICT3.2.1 | Storage hardware capital costs                                                         | 1.12%     | 0.00%     | 11.69%    | 1.12%     | 0.00%    |
| ICT3.2.2 | Storage hardware operating costs                                                       | 8.70%     | 10.08%    | 32.65%    | -1.38%    | -13.69%  |
| ICT3.2.3 | Storage software capital costs                                                         | 16.19%    | 15.61%    | 33.11%    | 0.58%     | 3.72%    |
| ICT3.2.4 | Storage software operating costs                                                       | 1.36%     | 1.11%     | 0.00%     | 0.25%     | 22.52%   |
| ICT3.2.5 | Storage personnel internal costs                                                       | 3.64%     | 5.07%     | 11.76%    | -1.43%    | -28.21%  |
| ICT3.2.6 | Storage personnel external costs                                                       | 0.88%     | 3.45%     | 0.00%     | -2.57%    | -74.49%  |
| ICT3.2.7 | Storage outsourced costs                                                               | 67.07%    | 62.56%    | 8.90%     | 4.51%     | 7.21%    |
| ICT3.2.8 | Storage carriage costs                                                                 | 0.04%     | 0.04%     | 0.38%     | 0.00%     | 0.00%    |
| ICT3.2.9 | Storage other costs                                                                    | 1.00%     | 2.08%     | 1.51%     | -1.08%    | -51.92%  |
| ICT3.3   | "WAN" Service Tower cost elements as a % of the Total "WAN" Service Tower cost         | 1.00%     | 2.0070    | 1.0170    | 1.00%     | 01.0270  |
| ICT3.3.1 | WAN hardware capital costs                                                             | 2.28%     | 0.00%     | 0.11%     | 2.28%     | 0.00%    |
| ICT3.3.2 | WAN hardware operating costs                                                           | 2.14%     | 1.63%     | 1.62%     | 0.51%     | 31.29%   |
| ICT3.3.3 | WAN software capital costs                                                             | 6.60%     | 9.63%     | 21.73%    | -3.03%    | -31.46%  |
| ICT3.3.4 | WAN software operating costs                                                           | 0.00%     | 0.00%     | 0.00%     | 0.00%     | 0.00%    |
| ICT3.3.5 | WAN personnel internal costs                                                           | 4.62%     | 16.29%    | 1.47%     | -11.67%   | -71.64%  |
| ICT3.3.6 | WAN personnel external costs                                                           |           |           |           |           |          |
| ICT3.3.7 | WAN outsourced costs                                                                   | 0.00%     | 0.44%     | 0.00%     | -0.44%    | -100.00% |
| 1013.3.7 | AND A ORISONICED COSTS                                                                 | 49.82%    | 41.36%    | 47.26%    | 8.46%     | 20.45%   |