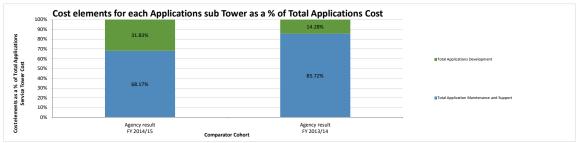

| FIN4.7   | Other                                                                                  | 6.11%     | 6.27%     | 5.66%     | -0.16%    | -2.55%   |
|----------|----------------------------------------------------------------------------------------|-----------|-----------|-----------|-----------|----------|
| FIN5     | Cost of Payroll process per employee                                                   | \$ 555.80 | \$ 234.61 | \$ 266.48 | \$ 321.20 | 136.91%  |
| FIN6     | Number of employees per payroll FTE                                                    | 758.19    | 868.32    | 795.80    | -110.13   | -12.68%  |
| FIN7     | Finance Capability Maturity Model Indicator - Current State (Mean)                     | 2.9       | 3.0       | 2.4       | -0.1      | -3.33%   |
| FIN8     | Finance Capability Maturity Model Indicator - Future State Aspiration (Mean)           | 3.7       | 3.7       | 3.3       | 0.0       | 0.00%    |
| FIN9     | Cost of Strategic Financial Management as % of Total Finance Cost                      | 3.04%     | 2.84%     | 0.00%     | 0.20%     | 7.04%    |
| ICT      |                                                                                        |           |           |           |           |          |
| ICT1     | Total ICT cost as a proportion of the organisational running costs                     | 8.31%     | 8.48%     | 6.84%     | -0.17%    | -2.00%   |
| ICT2     | Total cost of the Services Towers as a percentage of Total ICT Cost                    |           |           |           |           |          |
| ICT2.1   | Total cost of the "Mainframe & Midrange" Service Tower as % of Total ICT Cost          | 11.04%    | 5.00%     | 9.11%     | 6.04%     | 120.80%  |
| ICT2.2   | Total cost of the "Storage" Service Tower as % of Total ICT Cost                       | 4.20%     | 4.34%     | 1.37%     | -0.14%    | -3.23%   |
| ICT 2.3  | Total cost of the "WAN" Service Tower as % of Total ICT Cost                           | 4.23%     | 4.32%     | 5.50%     | -0.09%    | -2.08%   |
| ICT2.4   | Total cost of the "LAN & RAS" Service Tower as % of Total ICT Cost                     | 0.65%     | 0.69%     | 0.90%     | -0.04%    | -5.80%   |
| ICT2.5   | Total cost of the "Facilities" Service Tower as % of Total ICT Cost                    | 0.76%     | 0.56%     | 1.67%     | 0.20%     | 35.71%   |
| ICT2.6   | Total cost of the "Voice" Service Tower as % of Total ICT Cost                         | 28.55%    | 39.10%    | 21.05%    | -10.55%   | -26.98%  |
| ICT2.7   | Total cost of the "End User Infrastructure" Service Tower as % of Total ICT Cost       | 12.09%    | 14.26%    | 24.63%    | -2.17%    | -15.22%  |
| ICT2.8   | Total cost of the "Helpdesk" Service Tower as % of Total ICT Cost                      | 4.45%     | 5.20%     | 2.30%     | -0.75%    | -14.42%  |
| ICT2.9   | Total cost of the "Applications" Service Tower as % of Total ICT Cost                  | 31.27%    | 22.04%    | 28.40%    | 9.23%     | 41.88%   |
| ICT2.10  | Total cost of the "ICT Management" Service Tower as % of Total ICT Cost                | 2.77%     | 4.48%     | 5.06%     | -1.71%    | -38.17%  |
| ICT3     | Cost elements for each Service Tower as a % of each Service Tower Cost                 | 2.1170    | 4.40%     | 0.0070    | 1.7 170   | 00.11 70 |
| ICT3.1   | "Mainframe & Midrange" Service Tower cost elements as a % of the Total "Mainframe &    |           |           |           |           |          |
|          | Midrange" Service Tower cost                                                           |           |           |           |           |          |
| ICT3.1.1 | Mainframe & Midrange hardware capital costs                                            | 4.19%     | 8.47%     | 4.60%     | -4.28%    | -50.53%  |
| ICT3.1.2 | Mainframe & Midrange hardware operating costs                                          | 2.29%     | 0.00%     | 5.81%     | 2.29%     | 0.00%    |
| ICT3.1.3 | Mainframe & Midrange software capital costs                                            | 59.57%    | 17.79%    | 23.95%    | 41.78%    | 234.85%  |
| ICT3.1.4 | Mainframe & Midrange software operating costs                                          | 0.00%     | 0.00%     | 2.54%     | 0.00%     | 0.00%    |
| ICT3.1.5 | Mainframe & Midrange personnel internal costs                                          | 2.55%     | 7.93%     | 8.86%     | -5.38%    | -67.84%  |
| ICT3.1.6 | Mainframe & Midrange personnel external costs                                          | 3.42%     | 12.02%    | 15.61%    | -8.60%    | -71.55%  |
| ICT3.1.7 | Mainframe & Midrange outsourced costs                                                  | 26.64%    | 48.84%    | 36.37%    | -22.20%   | -45.45%  |
| ICT3.1.8 | Mainframe & Midrange carriage costs                                                    | 0.00%     | 0.00%     | 0.00%     | 0.00%     | 0.00%    |
| ICT3.1.9 | Mainframe & Midrange other costs                                                       | 1.34%     | 4.95%     | 2.25%     | -3.61%    | -72.93%  |
| ICT3.2   | "Storage" Service Tower cost elements as a % of the Total "Storage" Service Tower cost |           |           |           | *******   |          |
| ICT3.2.1 | Storage hardware capital costs                                                         | 1.12%     | 0.00%     | 11.69%    | 1.12%     | 0.00%    |
| ICT3.2.2 | Storage hardware operating costs                                                       | 8.70%     | 10.08%    | 32.65%    | -1.38%    | -13.69%  |
| ICT3.2.3 | Storage software capital costs                                                         | 16.19%    | 15.61%    | 33.11%    | 0.58%     | 3.72%    |
| ICT3.2.4 | Storage software operating costs                                                       | 1.36%     | 1.11%     | 0.00%     | 0.25%     | 22.52%   |
| ICT3.2.5 | Storage personnel internal costs                                                       | 3.64%     | 5.07%     | 11.76%    | -1.43%    | -28.21%  |
| ICT3.2.6 | Storage personnel external costs                                                       | 0.88%     | 3.45%     | 0.00%     | -2.57%    | -74.49%  |
| ICT3.2.7 | Storage outsourced costs                                                               | 67.07%    | 62.56%    | 8.90%     | 4.51%     | 7.21%    |
| ICT3.2.8 | Storage carriage costs                                                                 | 0.04%     | 0.04%     | 0.38%     | 0.00%     | 0.00%    |
| ICT3.2.9 | Storage other costs                                                                    | 1.00%     | 2.08%     | 1.51%     | -1.08%    | -51.92%  |
| ICT3.3   | "WAN" Service Tower cost elements as a % of the Total "WAN" Service Tower cost         | 1.00%     | 2.0070    | 1.0170    | 1.00%     | 01.0270  |
| ICT3.3.1 | WAN hardware capital costs                                                             | 2.28%     | 0.00%     | 0.11%     | 2.28%     | 0.00%    |
| ICT3.3.2 | WAN hardware operating costs                                                           | 2.14%     | 1.63%     | 1.62%     | 0.51%     | 31.29%   |
| ICT3.3.3 | WAN software capital costs                                                             | 6.60%     | 9.63%     | 21.73%    | -3.03%    | -31.46%  |
| ICT3.3.4 | WAN software operating costs                                                           | 0.00%     | 0.00%     | 0.00%     | 0.00%     | 0.00%    |
| ICT3.3.5 | WAN personnel internal costs                                                           | 4.62%     | 16.29%    | 1.47%     | -11.67%   | -71.64%  |
| ICT3.3.6 | WAN personnel external costs                                                           |           |           |           |           |          |
| ICT3.3.7 | WAN outsourced costs                                                                   | 0.00%     | 0.44%     | 0.00%     | -0.44%    | -100.00% |
| 1013.3.7 | AND A ORISONICED COSTS                                                                 | 49.82%    | 41.36%    | 47.26%    | 8.46%     | 20.45%   |