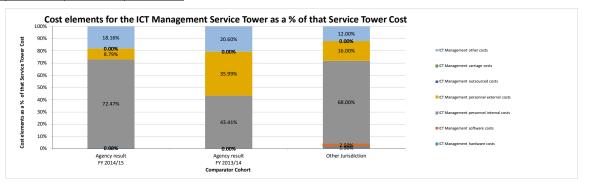

| FIN4.7   | Other                                                                                  | 6.11%     | 6.27%     | 5.66%     | -0.16%    | -2.55%   |
|----------|----------------------------------------------------------------------------------------|-----------|-----------|-----------|-----------|----------|
| FIN5     | Cost of Payroll process per employee                                                   | \$ 555.80 | \$ 234.61 | \$ 266.48 | \$ 321.20 | 136.91%  |
| FIN6     | Number of employees per payroll FTE                                                    | 758.19    | 868.32    | 795.80    | -110.13   | -12.68%  |
| FIN7     | Finance Capability Maturity Model Indicator - Current State (Mean)                     | 2.9       | 3.0       | 2.4       | -0.1      | -3.33%   |
| FIN8     | Finance Capability Maturity Model Indicator - Future State Aspiration (Mean)           | 3.7       | 3.7       | 3.3       | 0.0       | 0.00%    |
| FIN9     | Cost of Strategic Financial Management as % of Total Finance Cost                      | 3.04%     | 2.84%     | 0.00%     | 0.20%     | 7.04%    |
| ICT      |                                                                                        |           |           |           |           |          |
| ICT1     | Total ICT cost as a proportion of the organisational running costs                     | 8.31%     | 8.48%     | 6.84%     | -0.17%    | -2.00%   |
| ICT2     | Total cost of the Services Towers as a percentage of Total ICT Cost                    |           |           |           |           |          |
| ICT2.1   | Total cost of the "Mainframe & Midrange" Service Tower as % of Total ICT Cost          | 11.04%    | 5.00%     | 9.11%     | 6.04%     | 120.80%  |
| ICT2.2   | Total cost of the "Storage" Service Tower as % of Total ICT Cost                       | 4.20%     | 4.34%     | 1.37%     | -0.14%    | -3.23%   |
| ICT 2.3  | Total cost of the "WAN" Service Tower as % of Total ICT Cost                           | 4.23%     | 4.32%     | 5.50%     | -0.09%    | -2.08%   |
| ICT2.4   | Total cost of the "LAN & RAS" Service Tower as % of Total ICT Cost                     | 0.65%     | 0.69%     | 0.90%     | -0.04%    | -5.80%   |
| ICT2.5   | Total cost of the "Facilities" Service Tower as % of Total ICT Cost                    | 0.76%     | 0.56%     | 1.67%     | 0.20%     | 35.71%   |
| ICT2.6   | Total cost of the "Voice" Service Tower as % of Total ICT Cost                         | 28.55%    | 39.10%    | 21.05%    | -10.55%   | -26.98%  |
| ICT2.7   | Total cost of the "End User Infrastructure" Service Tower as % of Total ICT Cost       | 12.09%    | 14.26%    | 24.63%    | -2.17%    | -15.22%  |
| ICT2.8   | Total cost of the "Helpdesk" Service Tower as % of Total ICT Cost                      | 4.45%     | 5.20%     | 2.30%     | -0.75%    | -14.42%  |
| ICT2.9   | Total cost of the "Applications" Service Tower as % of Total ICT Cost                  | 31.27%    | 22.04%    | 28.40%    | 9.23%     | 41.88%   |
| ICT2.10  | Total cost of the "ICT Management" Service Tower as % of Total ICT Cost                | 2.77%     | 4.48%     | 5.06%     | -1.71%    | -38.17%  |
| ICT3     | Cost elements for each Service Tower as a % of each Service Tower Cost                 | 2.1170    | 4.40%     | 0.0070    | 1.7 170   | 00.11 70 |
| ICT3.1   | "Mainframe & Midrange" Service Tower cost elements as a % of the Total "Mainframe &    |           |           |           |           |          |
|          | Midrange" Service Tower cost                                                           |           |           |           |           |          |
| ICT3.1.1 | Mainframe & Midrange hardware capital costs                                            | 4.19%     | 8.47%     | 4.60%     | -4.28%    | -50.53%  |
| ICT3.1.2 | Mainframe & Midrange hardware operating costs                                          | 2.29%     | 0.00%     | 5.81%     | 2.29%     | 0.00%    |
| ICT3.1.3 | Mainframe & Midrange software capital costs                                            | 59.57%    | 17.79%    | 23.95%    | 41.78%    | 234.85%  |
| ICT3.1.4 | Mainframe & Midrange software operating costs                                          | 0.00%     | 0.00%     | 2.54%     | 0.00%     | 0.00%    |
| ICT3.1.5 | Mainframe & Midrange personnel internal costs                                          | 2.55%     | 7.93%     | 8.86%     | -5.38%    | -67.84%  |
| ICT3.1.6 | Mainframe & Midrange personnel external costs                                          | 3.42%     | 12.02%    | 15.61%    | -8.60%    | -71.55%  |
| ICT3.1.7 | Mainframe & Midrange outsourced costs                                                  | 26.64%    | 48.84%    | 36.37%    | -22.20%   | -45.45%  |
| ICT3.1.8 | Mainframe & Midrange carriage costs                                                    | 0.00%     | 0.00%     | 0.00%     | 0.00%     | 0.00%    |
| ICT3.1.9 | Mainframe & Midrange other costs                                                       | 1.34%     | 4.95%     | 2.25%     | -3.61%    | -72.93%  |
| ICT3.2   | "Storage" Service Tower cost elements as a % of the Total "Storage" Service Tower cost |           |           |           | *******   |          |
| ICT3.2.1 | Storage hardware capital costs                                                         | 1.12%     | 0.00%     | 11.69%    | 1.12%     | 0.00%    |
| ICT3.2.2 | Storage hardware operating costs                                                       | 8.70%     | 10.08%    | 32.65%    | -1.38%    | -13.69%  |
| ICT3.2.3 | Storage software capital costs                                                         | 16.19%    | 15.61%    | 33.11%    | 0.58%     | 3.72%    |
| ICT3.2.4 | Storage software operating costs                                                       | 1.36%     | 1.11%     | 0.00%     | 0.25%     | 22.52%   |
| ICT3.2.5 | Storage personnel internal costs                                                       | 3.64%     | 5.07%     | 11.76%    | -1.43%    | -28.21%  |
| ICT3.2.6 | Storage personnel external costs                                                       | 0.88%     | 3.45%     | 0.00%     | -2.57%    | -74.49%  |
| ICT3.2.7 | Storage outsourced costs                                                               | 67.07%    | 62.56%    | 8.90%     | 4.51%     | 7.21%    |
| ICT3.2.8 | Storage carriage costs                                                                 | 0.04%     | 0.04%     | 0.38%     | 0.00%     | 0.00%    |
| ICT3.2.9 | Storage other costs                                                                    | 1.00%     | 2.08%     | 1.51%     | -1.08%    | -51.92%  |
| ICT3.3   | "WAN" Service Tower cost elements as a % of the Total "WAN" Service Tower cost         | 1.00%     | 2.0070    | 1.0170    | 1.00%     | 01.0270  |
| ICT3.3.1 | WAN hardware capital costs                                                             | 2.28%     | 0.00%     | 0.11%     | 2.28%     | 0.00%    |
| ICT3.3.2 | WAN hardware operating costs                                                           | 2.14%     | 1.63%     | 1.62%     | 0.51%     | 31.29%   |
| ICT3.3.3 | WAN software capital costs                                                             | 6.60%     | 9.63%     | 21.73%    | -3.03%    | -31.46%  |
| ICT3.3.4 | WAN software operating costs                                                           | 0.00%     | 0.00%     | 0.00%     | 0.00%     | 0.00%    |
| ICT3.3.5 | WAN personnel internal costs                                                           | 4.62%     | 16.29%    | 1.47%     | -11.67%   | -71.64%  |
| ICT3.3.6 | WAN personnel external costs                                                           |           |           |           |           |          |
| ICT3.3.7 | WAN outsourced costs                                                                   | 0.00%     | 0.44%     | 0.00%     | -0.44%    | -100.00% |
| 1013.3.7 | AND A ORISONICED COSTS                                                                 | 49.82%    | 41.36%    | 47.26%    | 8.46%     | 20.45%   |