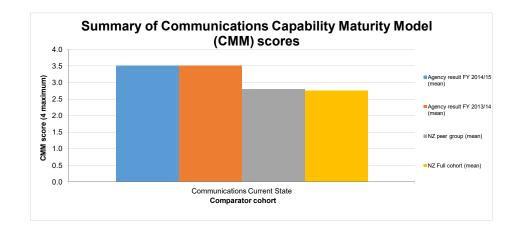

(mean)                                    | 2.2              |
| NZ Full cohort (mean)                                   | 2.2              |



| Summary of Communications<br>Capability Maturity Model (CMM)<br>scores | Communications<br>Current State |
|------------------------------------------------------------------------|---------------------------------|
| Agency result FY 2014/15 (mean)                                        | 3.5                             |
| Agency result FY 2013/14 (mean)                                        | 3.5                             |
| NZ peer group (mean)                                                   | 2.8                             |
| NZ Full cohort (mean)                                                  | 2.8                             |



| Summary of Legal Capability Maturity<br>Model (CMM) scores | Legal Current<br>State |
|------------------------------------------------------------|------------------------|
| Agency result FY 2014/15 (mean)                            | 3.2                    |
| Agency result FY 2013/14 (mean)                            | 3.0                    |
| NZ peer group (mean)                                       | 3.0                    |
| NZ Full cohort (mean)                                      | 2.9                    |



| Summary of Capability Maturity Model (CMM) scores | Finance Current<br>State | Procurement<br>Current State | HR Current State | Communications<br>Current State | Legal Current<br>State |
|---------------------------------------------------|------------------------