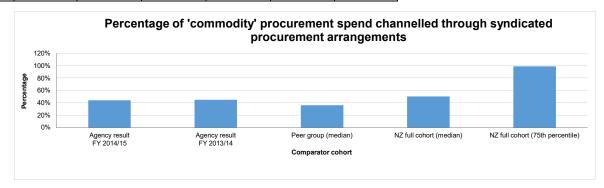

- Procurement: The highly devolved nature of the Procurement function makes it hard to measure expenditure consistently because measurement only captures costs where procurement activities make up more than 20 percent of a person's time. While these data collection practices are consistent with international practice, they can lead to an understatement of the cost of Procurement, hampering useful efficiency measurement.
- CES: Organisations around the world undertake a wide range of activities within this function without standard definitions, and it is not common for them to benchmark these services. When they do benchmark, the quality of management information is impaired by data inconsistency and a limited pool of reliable comparator data in New Zealand or internationally.