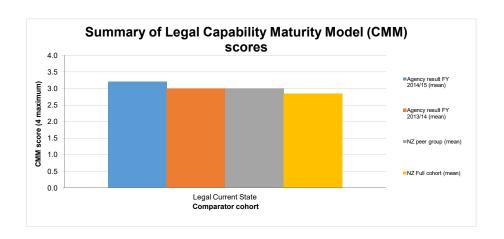

# BASS measurement FY 2014/15 - Agency dashboard

Agency: New Zealand Police

| Metric number | Metric                                                                             | letric Result<br>FY 2014/15 | Metric Result<br>FY 2013/14 | Metric Result<br>FY 2012/13 | Value change FY<br>14/15 to FY 13/14 | Percentage change<br>FY 14/15 to FY 13/14 |
|---------------|------------------------------------------------------------------------------------|-----------------------------|-----------------------------|-----------------------------|--------------------------------------|-------------------------------------------|
| GENERAL       |                                                                                    |                             |                             | =                           |                                      |                                           |
| GEN1          | Total cost of A&S services as percentage of organisational running costs           | 11.80%                      | 11.97%                      | 10.14%                      | -0.17%                               | -1.42%                                    |
| HUMAN RESOU   | RCES                                                                               |                             |                             |                             |                                      |                                           |
| HR1           | Total Cost of HR function per employee                                             | \$<br>2,064.83              | \$ 2,431.22                 | \$ 2,027.06                 | \$ (366.39)                          | -15.07%                                   |
| HR2           | Number of employees per HR FTE                                                     | 77.08                       | 67.83                       | 82.90                       | 9.25                                 | 13.64%                                    |
| HR3           | Cost of HR process per employee                                                    |                             |                             |                             |                                      |                                           |
| HR3.1         | Develop and manage HR planning, policies, and strategies                           | \$<br>225.37                | \$ 284.01                   | \$ 249.90                   | \$ (58.64)                           | -20.65%                                   |
| HR3.2         | Recruit, source and select employees                                               | \$<br>363.64                | \$ 396.16                   | \$ 444.17                   | \$ (32.52)                           | -8.21%                                    |
| HR3.3         | Reward and retain employees                                                        | \$<br>173.46                | \$ 213.05                   | \$ 197.62                   | \$ (39.60)                           | -18.58%                                   |
| HR3.4         | Develop and counsel employees                                                      | \$<br>571.37                | \$ 661.47                   | \$ 400.69                   | \$ (90.10)                           | -13.62%                                   |
| HR3.5         | Manage employee information                                                        | \$<br>685.88                | \$ 813.12                   | \$ 615.73                   | \$ (127.24)                          | -15.65%                                   |
| HR3.6         | Redeploy and retire employees                                                      | \$<br>45.12                 | \$ 63.41                    | \$ 118.96                   | \$ (18.29)                           | -28.84%                                   |
| HR4           | Cost of recruitment per new employee                                               | \$<br>6,024.69              | \$ 4,361.03                 | \$ 8,925.93                 | \$ 1,663.66                          | 38.15%                                    |
| HR5           | Number of employees per HR process FTE                                             |                             |                             |                             |                                      |                                           |
| HR5.1         | Develop and manage HR planning, policies, and strategies                           | 614.97                      | 496.54                      | 628.26                      | 118.43                               | 23.85%                                    |
| HR5.2         | Recruit, source and select employees                                               | 381.13                      | 355.99                      | 351.09                      | 25.14                                | 7.06%                                     |
| HR5.3         | Reward and retain employees                                                        | 798.81                      | 661.97                      | 795.80                      | 136.84                               | 20.67%                                    |
| HR5.4         | Develop and counsel employees                                                      | 242.53                      | 213.24                      | 385.06                      | 29.29                                | 13.74%                                    |
| HR5.5         | Manage employee information                                                        | 330.81                      | 305.77                      | 341.06                      | 25.04                                | 8.19%                                     |
| HR5.6         | Redeploy and retire employees                                                      | 3073.28                     | 2224.25                     | 1193.70                     | 849.03                               | 38.17%                                    |
| HR6           | Percentage of new employees still in the role after 12 months                      | 80.98%                      | 69.87%                      | 85.62%                      | 11.11%                               | 15.90%                                    |
| HR7           | HR Capability Maturity Indicator - Current state (Mean)                            | 2.7                         | 2.7                         | 2.4                         | 0.0                                  | 0.00%                                     |
| HR8           | HR Capability Maturity Indicator - Future state (Mean)                             | 3.8                         | 3.6                         | 3.5                         | 0.2                                  | 5.56%                                     |
| FINANCE       |                                                                                    |                             |                             |                             |                                      |                                           |
| FIN1          | Total cost of the Finance function as a percentage of organisational running costs | 0.91%                       | 0.69%                       | 0.82%                       | 0.22%                                | 31.88%                                    |
| FIN2          | Cost of Finance processes per \$1000 expenses (ORC)                                |                             |                             |                             |                                      |                                           |
| FIN2.1        | Perform planning and management accounting                                         | \$<br>0.97                  | \$ 1.18                     | \$ 1.46                     | \$ (0.21)                            | -17.97%                                   |
| FIN2.2        | Perform revenue accounting                                                         | \$<br>0.15                  | \$ 0.16                     | \$ 0.28                     | \$ (0.01)                            | -5.50%                                    |
| FIN2.3        | Perform general accounting and reporting                                           | \$<br>1.06                  | \$ 1.20                     | \$ 1.53                     | \$ (0.14)                            | -11.97%                                   |
| FIN2.4        | Manage fixed asset project accounting                                              | \$<br>0.27                  | \$ 0.31                     | \$ 0.22                     | \$ (0.03)                            | -10.28%                                   |
| FIN2.5        | Process payroll                                                                    | \$<br>4.68                  | \$ 1.96                     | \$ 2.25                     | \$ 2.72                              | 138.36%                                   |
| FIN2.6        | Process accounts payable and expense reimbursements                                | \$<br>1.56                  | \$ 1.65                     | \$ 2.09                     | \$ (0.09)                            | -5.33%                                    |
| FIN2.7        | Other                                                                              | \$<br>0.38                  | \$ 0.41                     | \$ 0.38                     | \$ (0.03)                            | -8.20%                                    |
| FIN3          | Total cost of the Finance function per organisational FTE                          | \$<br>1,097.84              | \$ 836.06                   | \$ 990.52                   | \$ 261.78                            | 31.31%                                    |
| FIN4          | Percentage of Finance FTE by Finance process                                       |                             |                             |                             |                                      |                                           |
| FIN4.1        | Perform planning and management accounting                                         | 15.72%                      | 18.06%                      | 16.98%                      | -2.34%                               | -12.96%                                   |
| FIN4.2        | Perform revenue accounting                                                         | 2.46%                       | 2.46%                       | 3.77%                       | 0.00%                                | 0.00%                                     |
| FIN4.3        | Perform general accounting and reporting                                           | 17.18%                      | 18.39%                      | 18.87%                      | -1.21%                               | -6.58%                                    |
| FIN4.4        | Manage fixed asset project accounting                                              | 4.46%                       | 4.68%                       | 1.89%                       | -0.22%                               | -4.70%                                    |
| FIN4.5        | Process payroll                                                                    | 28.62%                      | 24.80%                      | 28.30%                      | 3.82%                                | 15.40%                                    |
| FIN 4.6       | Process accounts payable and expense reimbursements                                | 25.46%                      | 25.34%                      | 24.53%                      | 0.12%                                | 0.47%                                     |