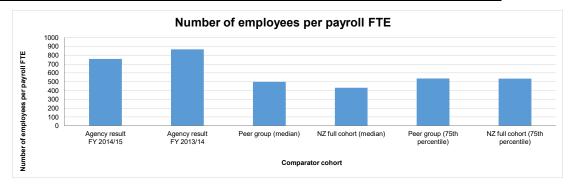

| FIN4.7   | Other                                                                                  | 6.11%     | 6.27%     | 5.66%     | -0.16%    | -2.55%   |
|----------|----------------------------------------------------------------------------------------|-----------|-----------|-----------|-----------|----------|
| FIN5     | Cost of Payroll process per employee                                                   | \$ 555.80 | \$ 234.61 | \$ 266.48 | \$ 321.20 | 136.91%  |
| FIN6     | Number of employees per payroll FTE                                                    | 758.19    | 868.32    | 795.80    | -110.13   | -12.68%  |
| FIN7     | Finance Capability Maturity Model Indicator - Current State (Mean)                     | 2.9       | 3.0       | 2.4       | -0.1      | -3.33%   |
| FIN8     | Finance Capability Maturity Model Indicator - Future State Aspiration (Mean)           | 3.7       | 3.7       | 3.3       | 0.0       | 0.00%    |
| FIN9     | Cost of Strategic Financial Management as % of Total Finance Cost                      | 3.04%     | 2.84%     | 0.00%     | 0.20%     | 7.04%    |
| ICT      |                                                                                        |           |           |           |           |          |
| ICT1     | Total ICT cost as a proportion of the organisational running costs                     | 8.31%     | 8.48%     | 6.84%     | -0.17%    | -2.00%   |
| ICT2     | Total cost of the Services Towers as a percentage of Total ICT Cost                    |           |           |           |           |          |
| ICT2.1   | Total cost of the "Mainframe & Midrange" Service Tower as % of Total ICT Cost          | 11.04%    | 5.00%     | 9.11%     | 6.04%     | 120.80%  |
| ICT2.2   | Total cost of the "Storage" Service Tower as % of Total ICT Cost                       | 4.20%     | 4.34%     | 1.37%     | -0.14%    | -3.23%   |
| ICT 2.3  | Total cost of the "WAN" Service Tower as % of Total ICT Cost                           | 4.23%     | 4.32%     | 5.50%     | -0.09%    | -2.08%   |
| ICT2.4   | Total cost of the "LAN & RAS" Service Tower as % of Total ICT Cost                     | 0.65%     | 0.69%     | 0.90%     | -0.04%    | -5.80%   |
| ICT2.5   | Total cost of the "Facilities" Service Tower as % of Total ICT Cost                    | 0.76%     | 0.56%     | 1.67%     | 0.20%     | 35.71%   |
| ICT2.6   | Total cost of the "Voice" Service Tower as % of Total ICT Cost                         | 28.55%    | 39.10%    | 21.05%    | -10.55%   | -26.98%  |
| ICT2.7   | Total cost of the "End User Infrastructure" Service Tower as % of Total ICT Cost       | 12.09%    | 14.26%    | 24.63%    | -2.17%    | -15.22%  |
| ICT2.8   | Total cost of the "Helpdesk" Service Tower as % of Total ICT Cost                      | 4.45%     | 5.20%     | 2.30%     | -0.75%    | -14.42%  |
| ICT2.9   | Total cost of the "Applications" Service Tower as % of Total ICT Cost                  | 31.27%    | 22.04%    | 28.40%    | 9.23%     | 41.88%   |
| ICT2.10  | Total cost of the "ICT Management" Service Tower as % of Total ICT Cost                | 2.77%     | 4.48%     | 5.06%     | -1.71%    | -38.17%  |
| ICT3     | Cost elements for each Service Tower as a % of each Service Tower Cost                 | 2.1170    | 4.40%     | 0.0070    | 1.7 170   | 00.11 70 |
| ICT3.1   | "Mainframe & Midrange" Service Tower cost elements as a % of the Total "Mainframe &    |           |           |           |           |          |
|          | Midrange" Service Tower cost                                                           |           |           |           |           |          |
| ICT3.1.1 | Mainframe & Midrange hardware capital costs                                            | 4.19%     | 8.47%     | 4.60%     | -4.28%    | -50.53%  |
| ICT3.1.2 | Mainframe & Midrange hardware operating costs                                          | 2.29%     | 0.00%     | 5.81%     | 2.29%     | 0.00%    |
| ICT3.1.3 | Mainframe & Midrange software capital costs                                            | 59.57%    | 17.79%    | 23.95%    | 41.78%    | 234.85%  |
| ICT3.1.4 | Mainframe & Midrange software operating costs                                          | 0.00%     | 0.00%     | 2.54%     | 0.00%     | 0.00%    |
| ICT3.1.5 | Mainframe & Midrange personnel internal costs                                          | 2.55%     | 7.93%     | 8.86%     | -5.38%    | -67.84%  |
| ICT3.1.6 | Mainframe & Midrange personnel external costs                                          | 3.42%     | 12.02%    | 15.61%    | -8.60%    | -71.55%  |
| ICT3.1.7 | Mainframe & Midrange outsourced costs                                                  | 26.64%    | 48.84%    | 36.37%    | -22.20%   | -45.45%  |
| ICT3.1.8 | Mainframe & Midrange carriage costs                                                    | 0.00%     | 0.00%     | 0.00%     | 0.00%     | 0.00%    |
| ICT3.1.9 | Mainframe & Midrange other costs                                                       | 1.34%     | 4.95%     | 2.25%     | -3.61%    | -72.93%  |
| ICT3.2   | "Storage" Service Tower cost elements as a % of the Total "Storage" Service Tower cost |           |           |           | *******   |          |
| ICT3.2.1 | Storage hardware capital costs                                                         | 1.12%     | 0.00%     | 11.69%    | 1.12%     | 0.00%    |
| ICT3.2.2 | Storage hardware operating costs                                                       | 8.70%     | 10.08%    | 32.65%    | -1.38%    | -13.69%  |
| ICT3.2.3 | Storage software capital costs                                                         | 16.19%    | 15.61%    | 33.11%    | 0.58%     | 3.72%    |
| ICT3.2.4 | Storage software operating costs                                                       | 1.36%     | 1.11%     | 0.00%     | 0.25%     | 22.52%   |
| ICT3.2.5 | Storage personnel internal costs                                                       | 3.64%     | 5.07%     | 11.76%    | -1.43%    | -28.21%  |
| ICT3.2.6 | Storage personnel external costs                                                       | 0.88%     | 3.45%     | 0.00%     | -2.57%    | -74.49%  |
| ICT3.2.7 | Storage outsourced costs                                                               | 67.07%    | 62.56%    | 8.90%     | 4.51%     | 7.21%    |
| ICT3.2.8 | Storage carriage costs                                                                 | 0.04%     | 0.04%     | 0.38%     | 0.00%     | 0.00%    |
| ICT3.2.9 | Storage other costs                                                                    | 1.00%     | 2.08%     | 1.51%     | -1.08%    | -51.92%  |
| ICT3.3   | "WAN" Service Tower cost elements as a % of the Total "WAN" Service Tower cost         | 1.00%     | 2.0070    | 1.0170    | 1.00%     | 01.0270  |
| ICT3.3.1 | WAN hardware capital costs                                                             | 2.28%     | 0.00%     | 0.11%     | 2.28%     | 0.00%    |
| ICT3.3.2 | WAN hardware operating costs                                                           | 2.14%     | 1.63%     | 1.62%     | 0.51%     | 31.29%   |
| ICT3.3.3 | WAN software capital costs                                                             | 6.60%     | 9.63%     | 21.73%    | -3.03%    | -31.46%  |
| ICT3.3.4 | WAN software operating costs                                                           | 0.00%     | 0.00%     | 0.00%     | 0.00%     | 0.00%    |
| ICT3.3.5 | WAN personnel internal costs                                                           | 4.62%     | 16.29%    | 1.47%     | -11.67%   | -71.64%  |
| ICT3.3.6 | WAN personnel external costs                                                           |           |           |           |           |          |
| ICT3.3.7 | WAN outsourced costs                                                                   | 0.00%     | 0.44%     | 0.00%     | -0.44%    | -100.00% |
| 1013.3.7 | AND A ORISONICED COSTS                                                                 | 49.82%    | 41.36%    | 47.26%    | 8.46%     | 20.45%   |