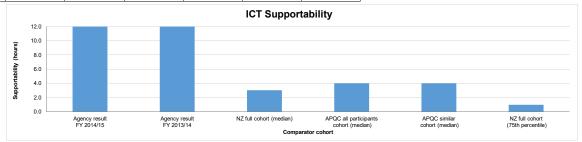

| N/A                          | 99.94%                              |



| ІСТ9 | Supportability | Agency result<br>FY 2014/15 | Agency result<br>FY 2013/14 | NZ full cohort<br>(median) | APQC all<br>participants<br>cohort (median) | APQC similar cohort (median) | NZ full cohort<br>(75th percentile) |
|------|----------------|-----------------------------|-----------------------------|----------------------------|---------------------------------------------|------------------------------|-------------------------------------|
|      | Result         | 20.0                        | 52.6                        | 3.0                        | 4.0                                         | 4.0                          | 1.0                                 |



| ICT10 | Total ICT cost per internal end user | Agency result<br>FY 2014/15 | Å    | Agency result<br>FY 2013/14 | Peer group<br>(median) | N  | Z full cohort<br>(median) | APQC all participants cohort (median) | APQC similar cohort (median) | Peer group<br>(75th<br>percentile) | NZ full cohort<br>(75th percentile) |
|-------|--------------------------------------|-----------------------------|------|-----------------------------|------------------------|----|---------------------------|---------------------------------------|------------------------------|------------------------------------|-------------------------------------|
|       | Result                               | \$ 96293                    | 5 \$ | 9.758.02                    | \$<br>11 189 75        | \$ | 15 919 56