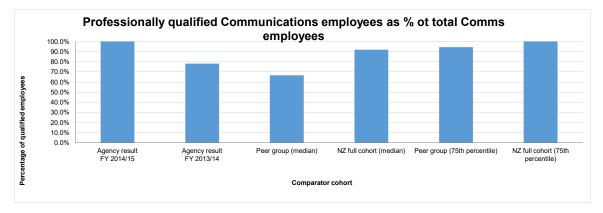

d Communications employees as % of total Comms employees | Agency result<br>FY 2014/15 | Agency result<br>FY 2013/14 | Peer group<br>(median) | NZ full cohort<br>(median) | Peer group<br>(75th percentile) | NZ full cohort<br>(75th percentile) |
|------|---------------------------------------------------------------------------------|-----------------------------|-----------------------------|------------------------|----------------------------|---------------------------------|-------------------------------------|
|      | Result                                                                          | 100%                        | 78%                         | 67%                    | 92%                        | 94%                             | 100%                                |



|      | Communications Capability Maturity Model scores | Agency result FY<br>2014/15 | Agency result<br>FY 2013/14 | NZ peer group<br>(median) |     | Peer group<br>(75th percentile) | NZ full cohort<br>(75th percentile) |
|------|-------------------------------------------------|-----------------------------|-----------------------------|---------------------------|-----|---------------------------------|-------------------------------------|
| CES6 | Communications Current State                    | 3.5                         | 3.5                         | 2.8                       | 2.8 | 3.2                             | 3.2                                 |
| CES7 | Communications Future State Aspiration          | 4.0                         | 4.0                         | 3.4