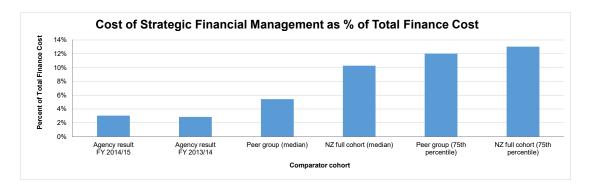

| FIN4.7   | Other                                                                                  | 6.11%     | 6.27%     | 5.66%     | -0.16%    | -2.55%   |
|----------|----------------------------------------------------------------------------------------|-----------|-----------|-----------|-----------|----------|
| FIN5     | Cost of Payroll process per employee                                                   | \$ 555.80 | \$ 234.61 | \$ 266.48 | \$ 321.20 | 136.91%  |
| FIN6     | Number of employees per payroll FTE                                                    | 758.19    | 868.32    | 795.80    | -110.13   | -12.68%  |
| FIN7     | Finance Capability Maturity Model Indicator - Current State (Mean)                     | 2.9       | 3.0       | 2.4       | -0.1      | -3.33%   |
| FIN8     | Finance Capability Maturity Model Indicator - Future State Aspiration (Mean)           | 3.7       | 3.7       | 3.3       | 0.0       | 0.00%    |
| FIN9     | Cost of Strategic Financial Management as % of Total Finance Cost                      | 3.04%     | 2.84%     | 0.00%     | 0.20%     | 7.04%    |
| ICT      |                                                                                        |           |           |           |           |          |
| ICT1     | Total ICT cost as a proportion of the organisational running costs                     | 8.31%     | 8.48%     | 6.84%     | -0.17%    | -2.00%   |
| ICT2     | Total cost of the Services Towers as a percentage of Total ICT Cost                    |           |           |           |           |          |
| ICT2.1   | Total cost of the "Mainframe & Midrange" Service Tower as % of Total ICT Cost          | 11.04%    | 5.00%     | 9.11%     | 6.04%     | 120.80%  |
| ICT2.2   | Total cost of the "Storage" Service Tower as % of Total ICT Cost                       | 4.20%     | 4.34%     | 1.37%     | -0.14%    | -3.23%   |
| ICT 2.3  | Total cost of the "WAN" Service Tower as % of Total ICT Cost                           | 4.23%     | 4.32%     | 5.50%     | -0.09%    | -2.08%   |
| ICT2.4   | Total cost of the "LAN & RAS" Service Tower as % of Total ICT Cost                     | 0.65%     | 0.69%     | 0.90%     | -0.04%    | -5.80%   |
| ICT2.5   | Total cost of the "Facilities" Service Tower as % of Total ICT Cost                    | 0.76%     | 0.56%     | 1.67%     | 0.20%     | 35.71%   |
| ICT2.6   | Total cost of the "Voice" Service Tower as % of Total ICT Cost                         | 28.55%    | 39.10%    | 21.05%    | -10.55%   | -26.98%  |
| ICT2.7   | Total cost of the "End User Infrastructure" Service Tower as % of Total ICT Cost       | 12.09%    | 14.26%    | 24.63%    | -2.17%    | -15.22%  |
| ICT2.8   | Total cost of the "Helpdesk" Service Tower as % of Total ICT Cost                      | 4.45%     | 5.20%     | 2.30%     | -0.75%    | -14.42%  |
| ICT2.9   | Total cost of the "Applications" Service Tower as % of Total ICT Cost                  | 31.27%    | 22.04%    | 28.40%    | 9.23%     | 41.88%   |
| ICT2.10  | Total cost of the "ICT Management" Service Tower as % of Total ICT Cost                | 2.77%     | 4.48%     | 5.06%     | -1.71%    | -38.17%  |
| ICT3     | Cost elements for each Service Tower as a % of each Service Tower Cost                 | 2.1170    | 4.40%     | 0.0070    | 1.7 170   | 00.11 70 |
| ICT3.1   | "Mainframe & Midrange" Service Tower cost elements as a % of the Total "Mainframe &    |           |           |           |           |          |
|          | Midrange" Service Tower cost                                                           |           |           |           |           |          |
| ICT3.1.1 | Mainframe & Midrange hardware capital costs                                            | 4.19%     | 8.47%     | 4.60%     | -4.28%    | -50.53%  |
| ICT3.1.2 | Mainframe & Midrange hardware operating costs                                          | 2.29%     | 0.00%     | 5.81%     | 2.29%     | 0.00%    |
| ICT3.1.3 | Mainframe & Midrange software capital costs                                            | 59.57%    | 17.79%    | 23.95%    | 41.78%    | 234.85%  |
| ICT3.1.4 | Mainframe & Midrange software operating costs                                          | 0.00%     | 0.00%     | 2.54%     | 0.00%     | 0.00%    |
| ICT3.1.5 | Mainframe & Midrange personnel internal costs                                          | 2.55%     | 7.93%     | 8.86%     | -5.38%    | -67.84%  |
| ICT3.1.6 | Mainframe & Midrange personnel external costs                                          | 3.42%     | 12.02%    | 15.61%    | -8.60%    | -71.55%  |
| ICT3.1.7 | Mainframe & Midrange outsourced costs                                                  | 26.64%    | 48.84%    | 36.37%    | -22.20%   | -45.45%  |
| ICT3.1.8 | Mainframe & Midrange carriage costs                                                    | 0.00%     | 0.00%     | 0.00%     | 0.00%     | 0.00%    |
| ICT3.1.9 | Mainframe & Midrange other costs                                                       | 1.34%     | 4.95%     | 2.25%     | -3.61%    | -72.93%  |
| ICT3.2   | "Storage" Service Tower cost elements as a % of the Total "Storage" Service Tower cost |           |           |           | *******   |          |
| ICT3.2.1 | Storage hardware capital costs                                                         | 1.12%     | 0.00%     | 11.69%    | 1.12%     | 0.00%    |
| ICT3.2.2 | Storage hardware operating costs                                                       | 8.70%     | 10.08%    | 32.65%    | -1.38%    | -13.69%  |
| ICT3.2.3 | Storage software capital costs                                                         | 16.19%    | 15.61%    | 33.11%    | 0.58%     | 3.72%    |
| ICT3.2.4 | Storage software operating costs                                                       | 1.36%     | 1.11%     | 0.00%     | 0.25%     | 22.52%   |
| ICT3.2.5 | Storage personnel internal costs                                                       | 3.64%     | 5.07%     | 11.76%    | -1.43%    | -28.21%  |
| ICT3.2.6 | Storage personnel external costs                                                       | 0.88%     | 3.45%     | 0.00%     | -2.57%    | -74.49%  |
| ICT3.2.7 | Storage outsourced costs                                                               | 67.07%    | 62.56%    | 8.90%     | 4.51%     | 7.21%    |
| ICT3.2.8 | Storage carriage costs                                                                 | 0.04%     | 0.04%     | 0.38%     | 0.00%     | 0.00%    |
| ICT3.2.9 | Storage other costs                                                                    | 1.00%     | 2.08%     | 1.51%     | -1.08%    | -51.92%  |
| ICT3.3   | "WAN" Service Tower cost elements as a % of the Total "WAN" Service Tower cost         | 1.00%     | 2.0070    | 1.0170    | 1.00%     | 01.0270  |
| ICT3.3.1 | WAN hardware capital costs                                                             | 2.28%     | 0.00%     | 0.11%     | 2.28%     | 0.00%    |
| ICT3.3.2 | WAN hardware operating costs                                                           | 2.14%     | 1.63%     | 1.62%     | 0.51%     | 31.29%   |
| ICT3.3.3 | WAN software capital costs                                                             | 6.60%     | 9.63%     | 21.73%    | -3.03%    | -31.46%  |
| ICT3.3.4 | WAN software operating costs                                                           | 0.00%     | 0.00%     | 0.00%     | 0.00%     | 0.00%    |
| ICT3.3.5 | WAN personnel internal costs                                                           | 4.62%     | 16.29%    | 1.47%     | -11.67%   | -71.64%  |
| ICT3.3.6 | WAN personnel external costs                                                           |           |           |           |           |          |
| ICT3.3.7 | WAN outsourced costs                                                                   | 0.00%     | 0.44%     | 0.00%     | -0.44%    | -100.00% |
| 1013.3.7 | AND A ORISONICED COSTS                                                                 | 49.82%    | 41.36%    | 47.26%    | 8.46%     | 20.45%   |