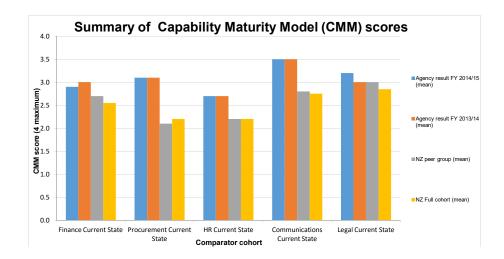

# BASS measurement FY 2014/15 - Agency dashboard

Agency: New Zealand Police

| Metric number | Metric                                                                             | letric Result<br>FY 2014/15 | Metric Result<br>FY 2013/14 | Metric Result<br>FY 2012/13 | Value change FY<br>14/15 to FY 13/14 | Percentage change<br>FY 14/15 to FY 13/14 |
|---------------|------------------------------------------------------------------------------------|-----------------------------|-----------------------------|-----------------------------|--------------------------------------|-------------------------------------------|
| GENERAL       |                                                                                    |                             |                             | =                           |                                      |                                           |
| GEN1          | Total cost of A&S services as percentage of organisational running costs           | 11.80%                      | 11.97%                      | 10.14%                      | -0.17%                               | -1.42%                                    |
| HUMAN RESOU   | RCES                                                                               |                             |                             |                             |                                      |                                           |
| HR1           | Total Cost of HR function per employee                                             | \$<br>2,064.83              | \$ 2,431.22                 | \$ 2,027.06                 | \$ (366.39)                          | -15.07%                                   |
| HR2           | Number of employees per HR FTE                                                     | 77.08                       | 67.83                       | 82.90                       | 9.25                                 | 13.64%                                    |
| HR3           | Cost of HR process per employee                                                    |                             |                             |                             |                                      |                                           |
| HR3.1         | Develop and manage HR planning, policies, and strategies                           | \$<br>225.37                | \$ 284.01                   | \$ 249.90                   | \$ (58.64)                           | -20.65%                                   |
| HR3.2         | Recruit, source and select employees                                               | \$<br>363.64                | \$ 396.16                   | \$ 444.17                   | \$ (32.52)                           | -8.21%                                    |
| HR3.3         | Reward and retain employees                                                        | \$<br>173.46                | \$ 213.05                   | \$ 197.62                   | \$ (39.60)                           | -18.58%                                   |
| HR3.4         | Develop and counsel employees                                                      | \$<br>571.37                | \$ 661.47                   | \$ 400.69                   | \$ (90.10)                           | -13.62%                                   |
| HR3.5         | Manage employee information                                                        | \$<br>685.88                | \$ 813.12                   | \$ 615.73                   | \$ (127.24)                          | -15.65%                                   |
| HR3.6         | Redeploy and retire employees                                                      | \$<br>45.12                 | \$ 63.41                    | \$ 118.96                   | \$ (18.29)                           | -28.84%                                   |
| HR4           | Cost of recruitment per new employee                                               | \$<br>6,024.69              | \$ 4,361.03                 | \$ 8,925.93                 | \$ 1,663.66                          | 38.15%                                    |
| HR5           | Number of employees per HR process FTE                                             |                             |                             |                             |                                      |                                           |
| HR5.1         | Develop and manage HR planning, policies, and strategies                           | 614.97                      | 496.54                      | 628.26                      | 118.43                               | 23.85%                                    |
| HR5.2         | Recruit, source and select employees                                               | 381.13                      | 355.99                      | 351.09                      | 25.14                                | 7.06%                                     |
| HR5.3         | Reward and retain employees                                                        | 798.81                      | 661.97                      | 795.80                      | 136.84                               | 20.67%                                    |
| HR5.4         | Develop and counsel employees                                                      | 242.53                      | 213.24                      | 385.06                      | 29.29                                | 13.74%                                    |
| HR5.5         | Manage employee information                                                        | 330.81                      | 305.77                      | 341.06                      | 25.04                                | 8.19%                                     |
| HR5.6         | Redeploy and retire employees                                                      | 3073.28                     | 2224.25                     | 1193.70                     | 849.03                               | 38.17%                                    |
| HR6           | Percentage of new employees still in the role after 12 months                      | 80.98%                      | 69.87%                      | 85.62%                      | 11.11%                               | 15.90%                                    |
| HR7           | HR Capability Maturity Indicator - Current state (Mean)                            | 2.7                         | 2.7                         | 2.4                         | 0.0                                  | 0.00%                                     |
| HR8           | HR Capability Maturity Indicator - Future state (Mean)                             | 3.8                         | 3.6                         | 3.5                         | 0.2                                  | 5.56%                                     |
| FINANCE       |                                                                                    |                             |                             |                             |                                      |                                           |
| FIN1          | Total cost of the Finance function as a percentage of organisational running costs | 0.91%                       | 0.69%                       | 0.82%                       | 0.22%                                | 31.88%                                    |
| FIN2          | Cost of Finance processes per \$1000 expenses (ORC)                                |                             |                             |                             |                                      |                                           |
| FIN2.1        | Perform planning and management accounting                                         | \$<br>0.97                  | \$ 1.18                     | \$ 1.46                     | \$ (0.21)                            | -17.97%                                   |
| FIN2.2        | Perform revenue accounting                                                         | \$<br>0.15                  | \$ 0.16                     | \$ 0.28                     | \$ (0.01)                            | -5.50%                                    |
| FIN2.3        | Perform general accounting and reporting                                           | \$<br>1.06                  | \$ 1.20                     | \$ 1.53                     | \$ (0.14)                            | -11.97%                                   |
| FIN2.4        | Manage fixed asset project accounting                                              | \$<br>0.27                  | \$ 0.31                     | \$ 0.22                     | \$ (0.03)                            | -10.28%                                   |
| FIN2.5        | Process payroll                                                                    | \$<br>4.68                  | \$ 1.96                     | \$ 2.25                     | \$ 2.72                              | 138.36%                                   |
| FIN2.6        | Process accounts payable and expense reimbursements                                | \$<br>1.56                  | \$ 1.65                     | \$ 2.09                     | \$ (0.09)                            | -5.33%                                    |
| FIN2.7        | Other                                                                              | \$<br>0.38                  | \$ 0.41                     | \$ 0.38                     | \$ (0.03)                            | -8.20%                                    |
| FIN3          | Total cost of the Finance function per organisational FTE                          | \$<br>1,097.84              | \$ 836.06                   | \$ 990.52                   | \$ 261.78                            | 31.31%                                    |
| FIN4          | Percentage of Finance FTE by Finance process                                       |                             |                             |                             |                                      |                                           |
| FIN4.1        | Perform planning and management accounting                                         | 15.72%                      | 18.06%                      | 16.98%                      | -2.34%                               | -12.96%                                   |
| FIN4.2        | Perform revenue accounting                                                         | 2.46%                       | 2.46%                       | 3.77%                       | 0.00%                                | 0.00%                                     |
| FIN4.3        | Perform general accounting and reporting                                           | 17.18%                      | 18.39%                      | 18.87%                      | -1.21%                               | -6.58%                                    |
| FIN4.4        | Manage fixed asset project accounting                                              | 4.46%                       | 4.68%                       | 1.89%                       | -0.22%                               | -4.70%                                    |
| FIN4.5        | Process payroll                                                                    | 28.62%                      | 24.80%                      | 28.30%                      | 3.82%                                | 15.40%                                    |
| FIN 4.6       | Process accounts payable and expense reimbursements                                | 25.46%                      | 25.34%                      | 24.53%                      | 0.12%                                | 0.47%                                     |

| FIN4.7   | Other                                                                                  | 6.11%     | 6.27%     | 5.66%     | -0.16%    | -2.55%   |
|----------|----------------------------------------------------------------------------------------|-----------|-----------|-----------|-----------|----------|
| FIN5     | Cost of Payroll process per employee                                                   | \$ 555.80 | \$ 234.61 | \$ 266.48 | \$ 321.20 | 136.91%  |
| FIN6     | Number of employees per payroll FTE                                                    | 758.19    | 868.32    | 795.80    | -110.13   | -12.68%  |
| FIN7     | Finance Capability Maturity Model Indicator - Current State (Mean)                     | 2.9       | 3.0       | 2.4       | -0.1      | -3.33%   |
| FIN8     | Finance Capability Maturity Model Indicator - Future State Aspiration (Mean)           | 3.7       | 3.7       | 3.3       | 0.0       | 0.00%    |
| FIN9     | Cost of Strategic Financial Management as % of Total Finance Cost                      | 3.04%     | 2.84%     | 0.00%     | 0.20%     | 7.04%    |
| ICT      |                                                                                        |           |           |           |           |          |
| ICT1     | Total ICT cost as a proportion of the organisational running costs                     | 8.31%     | 8.48%     | 6.84%     | -0.17%    | -2.00%   |
| ICT2     | Total cost of the Services Towers as a percentage of Total ICT Cost                    |           |           |           |           |          |
| ICT2.1   | Total cost of the "Mainframe & Midrange" Service Tower as % of Total ICT Cost          | 11.04%    | 5.00%     | 9.11%     | 6.04%     | 120.80%  |
| ICT2.2   | Total cost of the "Storage" Service Tower as % of Total ICT Cost                       | 4.20%     | 4.34%     | 1.37%     | -0.14%    | -3.23%   |
| ICT 2.3  | Total cost of the "WAN" Service Tower as % of Total ICT Cost                           | 4.23%     | 4.32%     | 5.50%     | -0.09%    | -2.08%   |
| ICT2.4   | Total cost of the "LAN & RAS" Service Tower as % of Total ICT Cost                     | 0.65%     | 0.69%     | 0.90%     | -0.04%    | -5.80%   |
| ICT2.5   | Total cost of the "Facilities" Service Tower as % of Total ICT Cost                    | 0.76%     | 0.56%     | 1.67%     | 0.20%     | 35.71%   |
| ICT2.6   | Total cost of the "Voice" Service Tower as % of Total ICT Cost                         | 28.55%    | 39.10%    | 21.05%    | -10.55%   | -26.98%  |
| ICT2.7   | Total cost of the "End User Infrastructure" Service Tower as % of Total ICT Cost       | 12.09%    | 14.26%    | 24.63%    | -2.17%    | -15.22%  |
| ICT2.8   | Total cost of the "Helpdesk" Service Tower as % of Total ICT Cost                      | 4.45%     | 5.20%     | 2.30%     | -0.75%    | -14.42%  |
| ICT2.9   | Total cost of the "Applications" Service Tower as % of Total ICT Cost                  | 31.27%    | 22.04%    | 28.40%    | 9.23%     | 41.88%   |
| ICT2.10  | Total cost of the "ICT Management" Service Tower as % of Total ICT Cost                | 2.77%     | 4.48%     | 5.06%     | -1.71%    | -38.17%  |
| ICT3     | Cost elements for each Service Tower as a % of each Service Tower Cost                 | 2.1170    | 4.40%     | 0.0070    | 1.7 170   | 00.11 70 |
| ICT3.1   | "Mainframe & Midrange" Service Tower cost elements as a % of the Total "Mainframe &    |           |           |           |           |          |
|          | Midrange" Service Tower cost                                                           |           |           |           |           |          |
| ICT3.1.1 | Mainframe & Midrange hardware capital costs                                            | 4.19%     | 8.47%     | 4.60%     | -4.28%    | -50.53%  |
| ICT3.1.2 | Mainframe & Midrange hardware operating costs                                          | 2.29%     | 0.00%     | 5.81%     | 2.29%     | 0.00%    |
| ICT3.1.3 | Mainframe & Midrange software capital costs                                            | 59.57%    | 17.79%    | 23.95%    | 41.78%    | 234.85%  |
| ICT3.1.4 | Mainframe & Midrange software operating costs                                          | 0.00%     | 0.00%     | 2.54%     | 0.00%     | 0.00%    |
| ICT3.1.5 | Mainframe & Midrange personnel internal costs                                          | 2.55%     | 7.93%     | 8.86%     | -5.38%    | -67.84%  |
| ICT3.1.6 | Mainframe & Midrange personnel external costs                                          | 3.42%     | 12.02%    | 15.61%    | -8.60%    | -71.55%  |
| ICT3.1.7 | Mainframe & Midrange outsourced costs                                                  | 26.64%    | 48.84%    | 36.37%    | -22.20%   | -45.45%  |
| ICT3.1.8 | Mainframe & Midrange carriage costs                                                    | 0.00%     | 0.00%     | 0.00%     | 0.00%     | 0.00%    |
| ICT3.1.9 | Mainframe & Midrange other costs                                                       | 1.34%     | 4.95%     | 2.25%     | -3.61%    | -72.93%  |
| ICT3.2   | "Storage" Service Tower cost elements as a % of the Total "Storage" Service Tower cost |           |           |           | *******   |          |
| ICT3.2.1 | Storage hardware capital costs                                                         | 1.12%     | 0.00%     | 11.69%    | 1.12%     | 0.00%    |
| ICT3.2.2 | Storage hardware operating costs                                                       | 8.70%     | 10.08%    | 32.65%    | -1.38%    | -13.69%  |
| ICT3.2.3 | Storage software capital costs                                                         | 16.19%    | 15.61%    | 33.11%    | 0.58%     | 3.72%    |
| ICT3.2.4 | Storage software operating costs                                                       | 1.36%     | 1.11%     | 0.00%     | 0.25%     | 22.52%   |
| ICT3.2.5 | Storage personnel internal costs                                                       | 3.64%     | 5.07%     | 11.76%    | -1.43%    | -28.21%  |
| ICT3.2.6 | Storage personnel external costs                                                       | 0.88%     | 3.45%     | 0.00%     | -2.57%    | -74.49%  |
| ICT3.2.7 | Storage outsourced costs                                                               | 67.07%    | 62.56%    | 8.90%     | 4.51%     | 7.21%    |
| ICT3.2.8 | Storage carriage costs                                                                 | 0.04%     | 0.04%     | 0.38%     | 0.00%     | 0.00%    |
| ICT3.2.9 | Storage other costs                                                                    | 1.00%     | 2.08%     | 1.51%     | -1.08%    | -51.92%  |
| ICT3.3   | "WAN" Service Tower cost elements as a % of the Total "WAN" Service Tower cost         | 1.00%     | 2.0070    | 1.0170    | 1.00%     | 01.0270  |
| ICT3.3.1 | WAN hardware capital costs                                                             | 2.28%     | 0.00%     | 0.11%     | 2.28%     | 0.00%    |
| ICT3.3.2 | WAN hardware operating costs                                                           | 2.14%     | 1.63%     | 1.62%     | 0.51%     | 31.29%   |
| ICT3.3.3 | WAN software capital costs                                                             | 6.60%     | 9.63%     | 21.73%    | -3.03%    | -31.46%  |
| ICT3.3.4 | WAN software operating costs                                                           | 0.00%     | 0.00%     | 0.00%     | 0.00%     | 0.00%    |
| ICT3.3.5 | WAN personnel internal costs                                                           | 4.62%     | 16.29%    | 1.47%     | -11.67%   | -71.64%  |
| ICT3.3.6 | WAN personnel external costs                                                           |           |           |           |           |          |
| ICT3.3.7 | WAN outsourced costs                                                                   | 0.00%     | 0.44%     | 0.00%     | -0.44%    | -100.00% |
| 1013.3.7 | AND A ORISONICED COSTS                                                                 | 49.82%    | 41.36%    | 47.26%    | 8.46%     | 20.45%   |