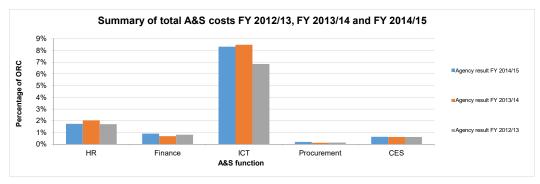

|     |                                                         | able of contents                                                                          |
|-----|---------------------------------------------------------|-------------------------------------------------------------------------------------------|
| Ref | Title                                                   | Summary of analysis                                                                       |
| 0   | Report notes                                            | How to interpret the report                                                               |
| 1   | Table of contents                                       | Table of contents                                                                         |
| 2   | Agency dashboard                                        | Agency dashboard showing full metric results for 12/13, 13/14 and 14/15 years             |
| 3   | Summary Graphs                                          | Summary graphs for A&S costs and Management Practice Indicators                           |
| 4   | Human Resource (HR) Metrics                             | HR metrics versus Peer Group Cohort, NZ Full Comparator and External Comparators          |
| 5   | Finance Metrics                                         | Finance metrics versus Peer Group Cohort, NZ Full Comparator and External Comparators     |
| 6   | Information and Communications Technology (ICT) Metrics | ICT metrics versus Peer Group Cohort, NZ Full Comparator and External Comparators         |
| 7   | Procurement Metrics                                     | Procurement metrics versus Peer Group Cohort, NZ Full Comparator and External Comparators |
| 8   | Corporate and Executive Services (CES) Metrics          | CES metrics versus Peer Group Cohort, NZ Full Comparator and External Comparators         |