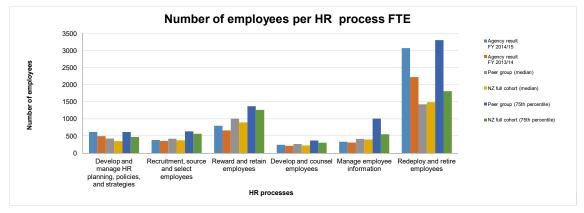

# BASS measurement FY 2014/15 - Agency dashboard

Agency: New Zealand Police

| Metric number | Metric                                                                             | letric Result<br>FY 2014/15 | Metric Result<br>FY 2013/14 | Metric Result<br>FY 2012/13 | Value change FY<br>14/15 to FY 13/14 | Percentage change<br>FY 14/15 to FY 13/14 |
|---------------|------------------------------------------------------------------------------------|-----------------------------|-----------------------------|-----------------------------|--------------------------------------|-------------------------------------------|
| GENERAL       |                                                                                    |                             |                             | =                           |                                      |                                           |
| GEN1          | Total cost of A&S services as percentage of organisational running costs           | 11.80%                      | 11.97%                      | 10.14%                      | -0.17%                               | -1.42%                                    |
| HUMAN RESOU   | RCES                                                                               |                             |                             |                             |                                      |                                           |
| HR1           | Total Cost of HR function per employee                                             | \$<br>2,064.83              | \$ 2,431.22                 | \$ 2,027.06                 | \$ (366.39)                          | -15.07%                                   |
| HR2           | Number of employees per HR FTE                                                     | 77.08                       | 67.83                       | 82.90                       | 9.25                                 | 13.64%                                    |
| HR3           | Cost of HR process per employee                                                    |                             |                             |                             |                                      |                                           |
| HR3.1         | Develop and manage HR planning, policies, and strategies                           | \$<br>225.37                | \$ 284.01                   | \$ 249.90                   | \$ (58.64)                           | -20.65%                                   |
| HR3.2         | Recruit, source and select employees                                               | \$<br>363.64                | \$ 396.16                   | \$ 444.17                   | \$ (32.52)                           | -8.21%                                    |
| HR3.3         | Reward and retain employees                                                        | \$<br>173.46                | \$ 213.05                   | \$ 197.62                   | \$ (39.60)                           | -18.58%                                   |
| HR3.4         | Develop and counsel employees                                                      | \$<br>571.37                | \$ 661.47                   | \$ 400.69                   | \$ (90.10)                           | -13.62%                                   |
| HR3.5         | Manage employee information                                                        | \$<br>685.88                | \$ 813.12                   | \$ 615.73                   | \$ (127.24)                          | -15.65%                                   |
| HR3.6         | Redeploy and retire employees                                                      | \$<br>45.12                 | \$ 63.41                    | \$ 118.96                   | \$ (18.29)                           | -28.84%                                   |
| HR4           | Cost of recruitment per new employee                                               | \$<br>6,024.69              | \$ 4,361.03                 | \$ 8,925.93                 | \$ 1,663.66                          | 38.15%                                    |
| HR5           | Number of employees per HR process FTE                                             |                             |                             |                             |                                      |                                           |
| HR5.1         | Develop and manage HR planning, policies, and strategies                           | 614.97                      | 496.54                      | 628.26                      | 118.43                               | 23.85%                                    |
| HR5.2         | Recruit, source and select employees                                               | 381.13                      | 355.99                      | 351.09                      | 25.14                                | 7.06%                                     |
| HR5.3         | Reward and retain employees                                                        | 798.81                      | 661.97                      | 795.80                      | 136.84                               | 20.67%                                    |
| HR5.4         | Develop and counsel employees                                                      | 242.53                      | 213.24                      | 385.06                      | 29.29                                | 13.74%                                    |
| HR5.5         | Manage employee information                                                        | 330.81                      | 305.77                      | 341.06                      | 25.04                                | 8.19%                                     |
| HR5.6         | Redeploy and retire employees                                                      | 3073.28                     | 2224.25                     | 1193.70                     | 849.03                               | 38.17%                                    |
| HR6           | Percentage of new employees still in the role after 12 months                      | 80.98%                      | 69.87%                      | 85.62%                      | 11.11%                               | 15.90%                                    |
| HR7           | HR Capability Maturity Indicator - Current state (Mean)                            | 2.7                         | 2.7                         | 2.4                         | 0.0                                  | 0.00%                                     |
| HR8           | HR Capability Maturity Indicator - Future state (Mean)                             | 3.8                         | 3.6                         | 3.5                         | 0.2                                  | 5.56%                                     |
| FINANCE       |                                                                                    |                             |                             |                             |                                      |                                           |
| FIN1          | Total cost of the Finance function as a percentage of organisational running costs | 0.91%                       | 0.69%                       | 0.82%                       | 0.22%                                | 31.88%                                    |
| FIN2          | Cost of Finance processes per \$1000 expenses (ORC)                                |                             |                             |                             |                                      |                                           |
| FIN2.1        | Perform planning and management accounting                                         | \$<br>0.97                  | \$ 1.18                     | \$ 1.46                     | \$ (0.21)                            | -17.97%                                   |
| FIN2.2        | Perform revenue accounting                                                         | \$<br>0.15                  | \$ 0.16                     | \$ 0.28                     | \$ (0.01)                            | -5.50%                                    |
| FIN2.3        | Perform general accounting and reporting                                           | \$<br>1.06                  | \$ 1.20                     | \$ 1.53                     | \$ (0.14)                            | -11.97%                                   |
| FIN2.4        | Manage fixed asset project accounting                                              | \$<br>0.27                  | \$ 0.31                     | \$ 0.22                     | \$ (0.03)                            | -10.28%                                   |
| FIN2.5        | Process payroll                                                                    | \$<br>4.68                  | \$ 1.96                     | \$ 2.25                     | \$ 2.72                              | 138.36%                                   |
| FIN2.6        | Process accounts payable and expense reimbursements                                | \$<br>1.56                  | \$ 1.65                     | \$ 2.09                     | \$ (0.09)                            | -5.33%                                    |
| FIN2.7        | Other                                                                              | \$<br>0.38                  | \$ 0.41                     | \$ 0.38                     | \$ (0.03)                            | -8.20%                                    |
| FIN3          | Total cost of the Finance function per organisational FTE                          | \$<br>1,097.84              | \$ 836.06                   | \$ 990.52                   | \$ 261.78                            | 31.31%                                    |
| FIN4          | Percentage of Finance FTE by Finance process                                       |                             |                             |                             |                                      |                                           |
| FIN4.1        | Perform planning and management accounting                                         | 15.72%                      | 18.06%                      | 16.98%                      | -2.34%                               | -12.96%                                   |
| FIN4.2        | Perform revenue accounting                                                         | 2.46%                       | 2.46%                       | 3.77%                       | 0.00%                                | 0.00%                                     |
| FIN4.3        | Perform general accounting and reporting                                           | 17.18%                      | 18.39%                      | 18.87%                      | -1.21%                               | -6.58%                                    |
| FIN4.4        | Manage fixed asset project accounting                                              | 4.46%                       | 4.68%                       | 1.89%                       | -0.22%                               | -4.70%                                    |
| FIN4.5        | Process payroll                                                                    | 28.62%                      | 24.80%                      | 28.30%                      | 3.82%                                | 15.40%                                    |
| FIN 4.6       | Process accounts payable and expense reimbursements                                | 25.46%                      | 25.34%                      | 24.53%                      | 0.12%                                | 0.47%                                     |