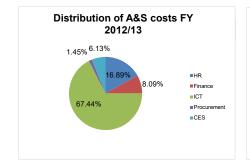

# BASS measurement FY 2014/15 - Agency dashboard

Agency: New Zealand Police

| Metric number | Metric                                                                             | letric Result<br>FY 2014/15 | Metric Result<br>FY 2013/14 | Metric Result<br>FY 2012/13 | Value change FY<br>14/15 to FY 13/14 | Percentage change<br>FY 14/15 to FY 13/14 |
|---------------|------------------------------------------------------------------------------------|-----------------------------|-----------------------------|-----------------------------|--------------------------------------|-------------------------------------------|
| GENERAL       |                                                                                    |                             |                             | =                           |                                      |                                           |
| GEN1          | Total cost of A&S services as percentage of organisational running costs           | 11.80%                      | 11.97%                      | 10.14%                      | -0.17%                               | -1.42%                                    |
| HUMAN RESOU   | RCES                                                                               |                             |                             |                             |                                      |                                           |
| HR1           | Total Cost of HR function per employee                                             | \$<br>2,064.83              | \$ 2,431.22                 | \$ 2,027.06                 | \$ (366.39)                          | -15.07%                                   |
| HR2           | Number of employees per HR FTE                                                     | 77.08                       | 67.83                       | 82.90                       | 9.25                                 | 13.64%                                    |
| HR3           | Cost of HR process per employee                                                    |                             |                             |                             |                                      |                                           |
| HR3.1         | Develop and manage HR planning, policies, and strategies                           | \$<br>225.37                | \$ 284.01                   | \$ 249.90                   | \$ (58.64)                           | -20.65%                                   |
| HR3.2         | Recruit, source and select employees                                               | \$<br>363.64                | \$ 396.16                   | \$ 444.17                   | \$ (32.52)                           | -8.21%                                    |
| HR3.3         | Reward and retain employees                                                        | \$<br>173.46                | \$ 213.05                   | \$ 197.62                   | \$ (39.60)                           | -18.58%                                   |
| HR3.4         | Develop and counsel employees                                                      | \$<br>571.37                | \$ 661.47                   | \$ 400.69                   | \$ (90.10)                           | -13.62%                                   |
| HR3.5         | Manage employee information                                                        | \$<br>685.88                | \$ 813.12                   | \$ 615.73                   | \$ (127.24)                          | -15.65%                                   |
| HR3.6         | Redeploy and retire employees                                                      | \$<br>45.12                 | \$ 63.41                    | \$ 118.96                   | \$ (18.29)                           | -28.84%                                   |
| HR4           | Cost of recruitment per new employee                                               | \$<br>6,024.69              | \$ 4,361.03                 | \$ 8,925.93                 | \$ 1,663.66                          | 38.15%                                    |
| HR5           | Number of employees per HR process FTE                                             |                             |                             |                             |                                      |                                           |
| HR5.1         | Develop and manage HR planning, policies, and strategies                           | 614.97                      | 496.54                      | 628.26                      | 118.43                               | 23.85%                                    |
| HR5.2         | Recruit, source and select employees                                               | 381.13                      | 355.99                      | 351.09                      | 25.14                                | 7.06%                                     |
| HR5.3         | Reward and retain employees                                                        | 798.81                      | 661.97                      | 795.80                      | 136.84                               | 20.67%                                    |
| HR5.4         | Develop and counsel employees                                                      | 242.53                      | 213.24                      | 385.06                      | 29.29                                | 13.74%                                    |
| HR5.5         | Manage employee information                                                        | 330.81                      | 305.77                      | 341.06                      | 25.04                                | 8.19%                                     |
| HR5.6         | Redeploy and retire employees                                                      | 3073.28                     | 2224.25                     | 1193.70                     | 849.03                               | 38.17%                                    |
| HR6           | Percentage of new employees still in the role after 12 months                      | 80.98%                      | 69.87%                      | 85.62%                      | 11.11%                               | 15.90%                                    |
| HR7           | HR Capability Maturity Indicator - Current state (Mean)                            | 2.7                         | 2.7                         | 2.4                         | 0.0                                  | 0.00%                                     |
| HR8           | HR Capability Maturity Indicator - Future state (Mean)                             | 3.8                         | 3.6                         | 3.5                         | 0.2                                  | 5.56%                                     |
| FINANCE       |                                                                                    |                             |                             |                             |                                      |                                           |
| FIN1          | Total cost of the Finance function as a percentage of organisational running costs | 0.91%                       | 0.69%                       | 0.82%                       | 0.22%                                | 31.88%                                    |
| FIN2          | Cost of Finance processes per \$1000 expenses (ORC)                                |                             |                             |                             |                                      |                                           |
| FIN2.1        | Perform planning and management accounting                                         | \$<br>0.97                  | \$ 1.18                     | \$ 1.46                     | \$ (0.21)                            | -17.97%                                   |
| FIN2.2        | Perform revenue accounting                                                         | \$<br>0.15                  | \$ 0.16                     | \$ 0.28                     | \$ (0.01)                            | -5.50%                                    |
| FIN2.3        | Perform general accounting and reporting                                           | \$<br>1.06                  | \$ 1.20                     | \$ 1.53                     | \$ (0.14)                            | -11.97%                                   |
| FIN2.4        | Manage fixed asset project accounting                                              | \$<br>0.27                  | \$ 0.31                     | \$ 0.22                     | \$ (0.03)                            | -10.28%                                   |
| FIN2.5        | Process payroll                                                                    | \$<br>4.68                  | \$ 1.96                     | \$ 2.25                     | \$ 2.72                              | 138.36%                                   |
| FIN2.6        | Process accounts payable and expense reimbursements                                | \$<br>1.56                  | \$ 1.65                     | \$ 2.09                     | \$ (0.09)                            | -5.33%                                    |
| FIN2.7        | Other                                                                              | \$<br>0.38                  | \$ 0.41                     | \$ 0.38                     | \$ (0.03)                            | -8.20%                                    |
| FIN3          | Total cost of the Finance function per organisational FTE                          | \$<br>1,097.84              | \$ 836.06                   | \$ 990.52                   | \$ 261.78                            | 31.31%                                    |
| FIN4          | Percentage of Finance FTE by Finance process                                       |                             |                             |                             |                                      |                                           |
| FIN4.1        | Perform planning and management accounting                                         | 15.72%                      | 18.06%                      | 16.98%                      | -2.34%                               | -12.96%                                   |
| FIN4.2        | Perform revenue accounting                                                         | 2.46%                       | 2.46%                       | 3.77%                       | 0.00%                                | 0.00%                                     |
| FIN4.3        | Perform general accounting and reporting                                           | 17.18%                      | 18.39%                      | 18.87%                      | -1.21%                               | -6.58%                                    |
| FIN4.4        | Manage fixed asset project accounting                                              | 4.46%                       | 4.68%                       | 1.89%                       | -0.22%                               | -4.70%                                    |
| FIN4.5        | Process payroll                                                                    | 28.62%                      | 24.80%                      | 28.30%                      | 3.82%                                | 15.40%                                    |
| FIN 4.6       | Process accounts payable and expense reimbursements                                | 25.46%                      | 25.34%                      | 24.53%                      | 0.12%                                | 0.47%                                     |