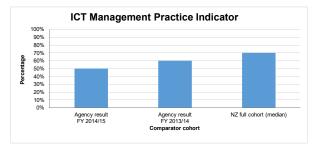

# BASS measurement FY 2014/15 - Agency dashboard

Agency: New Zealand Police

| Metric number | Metric                                                                             | letric Result<br>FY 2014/15 | Metric Result<br>FY 2013/14 | Metric Result<br>FY 2012/13 | Value change FY<br>14/15 to FY 13/14 | Percentage change<br>FY 14/15 to FY 13/14 |
|---------------|------------------------------------------------------------------------------------|-----------------------------|-----------------------------|-----------------------------|--------------------------------------|-------------------------------------------|
| GENERAL       |                                                                                    |                             |                             | =                           |                                      |                                           |
| GEN1          | Total cost of A&S services as percentage of organisational running costs           | 11.80%                      | 11.97%                      | 10.14%                      | -0.17%                               | -1.42%                                    |
| HUMAN RESOU   | RCES                                                                               |                             |                             |                             |                                      |                                           |
| HR1           | Total Cost of HR function per employee                                             | \$<br>2,064.83              | \$ 2,431.22                 | \$ 2,027.06                 | \$ (366.39)                          | -15.07%                                   |
| HR2           | Number of employees per HR FTE                                                     | 77.08                       | 67.83                       | 82.90                       | 9.25                                 | 13.64%                                    |
| HR3           | Cost of HR process per employee                                                    |                             |                             |                             |                                      |                                           |
| HR3.1         | Develop and manage HR planning, policies, and strategies                           | \$<br>225.37                | \$ 284.01                   | \$ 249.90                   | \$ (58.64)                           | -20.65%                                   |
| HR3.2         | Recruit, source and select employees                                               | \$<br>363.64                | \$ 396.16                   | \$ 444.17                   | \$ (32.52)                           | -8.21%                                    |
| HR3.3         | Reward and retain employees                                                        | \$<br>173.46                | \$ 213.05                   | \$ 197.62                   | \$ (39.60)                           | -18.58%                                   |
| HR3.4         | Develop and counsel employees                                                      | \$<br>571.37                | \$ 661.47                   | \$ 400.69                   | \$ (90.10)                           | -13.62%                                   |
| HR3.5         | Manage employee information                                                        | \$<br>685.88                | \$ 813.12                   | \$ 615.73                   | \$ (127.24)                          | -15.65%                                   |
| HR3.6         | Redeploy and retire employees                                                      | \$<br>45.12                 | \$ 63.41                    | \$ 118.96                   | \$ (18.29)                           | -28.84%                                   |
| HR4           | Cost of recruitment per new employee                                               | \$<br>6,024.69              | \$ 4,361.03                 | \$ 8,925.93                 | \$ 1,663.66                          | 38.15%                                    |
| HR5           | Number of employees per HR process FTE                                             |                             |                             |                             |                                      |                                           |
| HR5.1         | Develop and manage HR planning, policies, and strategies                           | 614.97                      | 496.54                      | 628.26                      | 118.43                               | 23.85%                                    |
| HR5.2         | Recruit, source and select employees                                               | 381.13                      | 355.99                      | 351.09                      | 25.14                                | 7.06%                                     |
| HR5.3         | Reward and retain employees                                                        | 798.81                      | 661.97                      | 795.80                      | 136.84                               | 20.67%                                    |
| HR5.4         | Develop and counsel employees                                                      | 242.53                      | 213.24                      | 385.06                      | 29.29                                | 13.74%                                    |
| HR5.5         | Manage employee information                                                        | 330.81                      | 305.77                      | 341.06                      | 25.04                                | 8.19%                                     |
| HR5.6         | Redeploy and retire employees                                                      | 3073.28                     | 2224.25                     | 1193.70                     | 849.03                               | 38.17%                                    |
| HR6           | Percentage of new employees still in the role after 12 months                      | 80.98%                      | 69.87%                      | 85.62%                      | 11.11%                               | 15.90%                                    |
| HR7           | HR Capability Maturity Indicator - Current state (Mean)                            | 2.7                         | 2.7                         | 2.4                         | 0.0                                  | 0.00%                                     |
| HR8           | HR Capability Maturity Indicator - Future state (Mean)                             | 3.8                         | 3.6                         | 3.5                         | 0.2                                  | 5.56%                                     |
| FINANCE       |                                                                                    |                             |                             |                             |                                      |                                           |
| FIN1          | Total cost of the Finance function as a percentage of organisational running costs | 0.91%                       | 0.69%                       | 0.82%                       | 0.22%                                | 31.88%                                    |
| FIN2          | Cost of Finance processes per \$1000 expenses (ORC)                                |                             |                             |                             |                                      |                                           |
| FIN2.1        | Perform planning and management accounting                                         | \$<br>0.97                  | \$ 1.18                     | \$ 1.46                     | \$ (0.21)                            | -17.97%                                   |
| FIN2.2        | Perform revenue accounting                                                         | \$<br>0.15                  | \$ 0.16                     | \$ 0.28                     | \$ (0.01)                            | -5.50%                                    |
| FIN2.3        | Perform general accounting and reporting                                           | \$<br>1.06                  | \$ 1.20                     | \$ 1.53                     | \$ (0.14)                            | -11.97%                                   |
| FIN2.4        | Manage fixed asset project accounting                                              | \$<br>0.27                  | \$ 0.31                     | \$ 0.22                     | \$ (0.03)                            | -10.28%                                   |
| FIN2.5        | Process payroll                                                                    | \$<br>4.68                  | \$ 1.96                     | \$ 2.25                     | \$ 2.72                              | 138.36%                                   |
| FIN2.6        | Process accounts payable and expense reimbursements                                | \$<br>1.56                  | \$ 1.65                     | \$ 2.09                     | \$ (0.09)                            | -5.33%                                    |
| FIN2.7        | Other                                                                              | \$<br>0.38                  | \$ 0.41                     | \$ 0.38                     | \$ (0.03)                            | -8.20%                                    |
| FIN3          | Total cost of the Finance function per organisational FTE                          | \$<br>1,097.84              | \$ 836.06                   | \$ 990.52                   | \$ 261.78                            | 31.31%                                    |
| FIN4          | Percentage of Finance FTE by Finance process                                       |                             |                             |                             |                                      |                                           |
| FIN4.1        | Perform planning and management accounting                                         | 15.72%                      | 18.06%                      | 16.98%                      | -2.34%                               | -12.96%                                   |
| FIN4.2        | Perform revenue accounting                                                         | 2.46%                       | 2.46%                       | 3.77%                       | 0.00%                                | 0.00%                                     |
| FIN4.3        | Perform general accounting and reporting                                           | 17.18%                      | 18.39%                      | 18.87%                      | -1.21%                               | -6.58%                                    |
| FIN4.4        | Manage fixed asset project accounting                                              | 4.46%                       | 4.68%                       | 1.89%                       | -0.22%                               | -4.70%                                    |
| FIN4.5        | Process payroll                                                                    | 28.62%                      | 24.80%                      | 28.30%                      | 3.82%                                | 15.40%                                    |
| FIN 4.6       | Process accounts payable and expense reimbursements                                | 25.46%                      | 25.34%                      | 24.53%                      | 0.12%                                | 0.47%                                     |