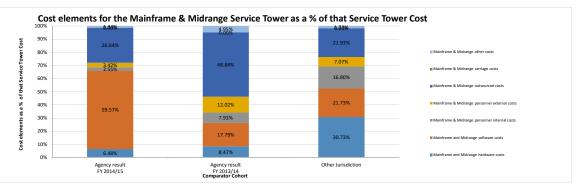

| FIN4.7   | Other                                                                                  | 6.11%     | 6.27%     | 5.66%     | -0.16%    | -2.55%   |
|----------|----------------------------------------------------------------------------------------|-----------|-----------|-----------|-----------|----------|
| FIN5     | Cost of Payroll process per employee                                                   | \$ 555.80 | \$ 234.61 | \$ 266.48 | \$ 321.20 | 136.91%  |
| FIN6     | Number of employees per payroll FTE                                                    | 758.19    | 868.32    | 795.80    | -110.13   | -12.68%  |
| FIN7     | Finance Capability Maturity Model Indicator - Current State (Mean)                     | 2.9       | 3.0       | 2.4       | -0.1      | -3.33%   |
| FIN8     | Finance Capability Maturity Model Indicator - Future State Aspiration (Mean)           | 3.7       | 3.7       | 3.3       | 0.0       | 0.00%    |
| FIN9     | Cost of Strategic Financial Management as % of Total Finance Cost                      | 3.04%     | 2.84%     | 0.00%     | 0.20%     | 7.04%    |
| ICT      |                                                                                        |           |           |           |           |          |
| ICT1     | Total ICT cost as a proportion of the organisational running costs                     | 8.31%     | 8.48%     | 6.84%     | -0.17%    | -2.00%   |
| ICT2     | Total cost of the Services Towers as a percentage of Total ICT Cost                    |           |           |           |           |          |
| ICT2.1   | Total cost of the "Mainframe & Midrange" Service Tower as % of Total ICT Cost          | 11.04%    | 5.00%     | 9.11%     | 6.04%     | 120.80%  |
| ICT2.2   | Total cost of the "Storage" Service Tower as % of Total ICT Cost                       | 4.20%     | 4.34%     | 1.37%     | -0.14%    | -3.23%   |
| ICT 2.3  | Total cost of the "WAN" Service Tower as % of Total ICT Cost                           | 4.23%     | 4.32%     | 5.50%     | -0.09%    | -2.08%   |
| ICT2.4   | Total cost of the "LAN & RAS" Service Tower as % of Total ICT Cost                     | 0.65%     | 0.69%     | 0.90%     | -0.04%    | -5.80%   |
| ICT2.5   | Total cost of the "Facilities" Service Tower as % of Total ICT Cost                    | 0.76%     | 0.56%     | 1.67%     | 0.20%     | 35.71%   |
| ICT2.6   | Total cost of the "Voice" Service Tower as % of Total ICT Cost                         | 28.55%    | 39.10%    | 21.05%    | -10.55%   | -26.98%  |
| ICT2.7   | Total cost of the "End User Infrastructure" Service Tower as % of Total ICT Cost       | 12.09%    | 14.26%    | 24.63%    | -2.17%    | -15.22%  |
| ICT2.8   | Total cost of the "Helpdesk" Service Tower as % of Total ICT Cost                      | 4.45%     | 5.20%     | 2.30%     | -0.75%    | -14.42%  |
| ICT2.9   | Total cost of the "Applications" Service Tower as % of Total ICT Cost                  | 31.27%    | 22.04%    | 28.40%    | 9.23%     | 41.88%   |
| ICT2.10  | Total cost of the "ICT Management" Service Tower as % of Total ICT Cost                | 2.77%     | 4.48%     | 5.06%     | -1.71%    | -38.17%  |
| ICT3     | Cost elements for each Service Tower as a % of each Service Tower Cost                 | 2.1170    | 4.40%     | 0.0070    | 1.7 170   | 00.11 70 |
| ICT3.1   | "Mainframe & Midrange" Service Tower cost elements as a % of the Total "Mainframe &    |           |           |           |           |          |
|          | Midrange" Service Tower cost                                                           |           |           |           |           |          |
| ICT3.1.1 | Mainframe & Midrange hardware capital costs                                            | 4.19%     | 8.47%     | 4.60%     | -4.28%    | -50.53%  |
| ICT3.1.2 | Mainframe & Midrange hardware operating costs                                          | 2.29%     | 0.00%     | 5.81%     | 2.29%     | 0.00%    |
| ICT3.1.3 | Mainframe & Midrange software capital costs                                            | 59.57%    | 17.79%    | 23.95%    | 41.78%    | 234.85%  |
| ICT3.1.4 | Mainframe & Midrange software operating costs                                          | 0.00%     | 0.00%     | 2.54%     | 0.00%     | 0.00%    |
| ICT3.1.5 | Mainframe & Midrange personnel internal costs                                          | 2.55%     | 7.93%     | 8.86%     | -5.38%    | -67.84%  |
| ICT3.1.6 | Mainframe & Midrange personnel external costs                                          | 3.42%     | 12.02%    | 15.61%    | -8.60%    | -71.55%  |
| ICT3.1.7 | Mainframe & Midrange outsourced costs                                                  | 26.64%    | 48.84%    | 36.37%    | -22.20%   | -45.45%  |
| ICT3.1.8 | Mainframe & Midrange carriage costs                                                    | 0.00%     | 0.00%     | 0.00%     | 0.00%     | 0.00%    |
| ICT3.1.9 | Mainframe & Midrange other costs                                                       | 1.34%     | 4.95%     | 2.25%     | -3.61%    | -72.93%  |
| ICT3.2   | "Storage" Service Tower cost elements as a % of the Total "Storage" Service Tower cost |           |           |           | *******   |          |
| ICT3.2.1 | Storage hardware capital costs                                                         | 1.12%     | 0.00%     | 11.69%    | 1.12%     | 0.00%    |
| ICT3.2.2 | Storage hardware operating costs                                                       | 8.70%     | 10.08%    | 32.65%    | -1.38%    | -13.69%  |
| ICT3.2.3 | Storage software capital costs                                                         | 16.19%    | 15.61%    | 33.11%    | 0.58%     | 3.72%    |
| ICT3.2.4 | Storage software operating costs                                                       | 1.36%     | 1.11%     | 0.00%     | 0.25%     | 22.52%   |
| ICT3.2.5 | Storage personnel internal costs                                                       | 3.64%     | 5.07%     | 11.76%    | -1.43%    | -28.21%  |
| ICT3.2.6 | Storage personnel external costs                                                       | 0.88%     | 3.45%     | 0.00%     | -2.57%    | -74.49%  |
| ICT3.2.7 | Storage outsourced costs                                                               | 67.07%    | 62.56%    | 8.90%     | 4.51%     | 7.21%    |
| ICT3.2.8 | Storage carriage costs                                                                 | 0.04%     | 0.04%     | 0.38%     | 0.00%     | 0.00%    |
| ICT3.2.9 | Storage other costs                                                                    | 1.00%     | 2.08%     | 1.51%     | -1.08%    | -51.92%  |
| ICT3.3   | "WAN" Service Tower cost elements as a % of the Total "WAN" Service Tower cost         | 1.00%     | 2.0070    | 1.0170    | 1.00%     | 01.0270  |
| ICT3.3.1 | WAN hardware capital costs                                                             | 2.28%     | 0.00%     | 0.11%     | 2.28%     | 0.00%    |
| ICT3.3.2 | WAN hardware operating costs                                                           | 2.14%     | 1.63%     | 1.62%     | 0.51%     | 31.29%   |
| ICT3.3.3 | WAN software capital costs                                                             | 6.60%     | 9.63%     | 21.73%    | -3.03%    | -31.46%  |
| ICT3.3.4 | WAN software operating costs                                                           | 0.00%     | 0.00%     | 0.00%     | 0.00%     | 0.00%    |
| ICT3.3.5 | WAN personnel internal costs                                                           | 4.62%     | 16.29%    | 1.47%     | -11.67%   | -71.64%  |
| ICT3.3.6 | WAN personnel external costs                                                           |           |           |           |           |          |
| ICT3.3.7 | WAN outsourced costs                                                                   | 0.00%     | 0.44%     | 0.00%     | -0.44%    | -100.00% |
| 1013.3.7 | AND A ORISONICED COSTS                                                                 | 49.82%    | 41.36%    | 47.26%    | 8.46%     | 20.45%   |