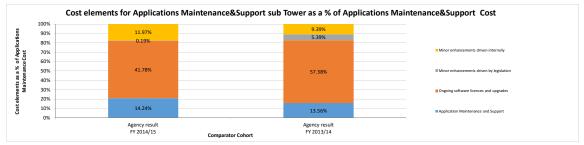

| FIN4.7   | Other                                                                                  | 6.11%     | 6.27%     | 5.66%     | -0.16%    | -2.55%   |
|----------|----------------------------------------------------------------------------------------|-----------|-----------|-----------|-----------|----------|
| FIN5     | Cost of Payroll process per employee                                                   | \$ 555.80 | \$ 234.61 | \$ 266.48 | \$ 321.20 | 136.91%  |
| FIN6     | Number of employees per payroll FTE                                                    | 758.19    | 868.32    | 795.80    | -110.13   | -12.68%  |
| FIN7     | Finance Capability Maturity Model Indicator - Current State (Mean)                     | 2.9       | 3.0       | 2.4       | -0.1      | -3.33%   |
| FIN8     | Finance Capability Maturity Model Indicator - Future State Aspiration (Mean)           | 3.7       | 3.7       | 3.3       | 0.0       | 0.00%    |
| FIN9     | Cost of Strategic Financial Management as % of Total Finance Cost                      | 3.04%     | 2.84%     | 0.00%     | 0.20%     | 7.04%    |
| ICT      |                                                                                        |           |           |           |           |          |
| ICT1     | Total ICT cost as a proportion of the organisational running costs                     | 8.31%     | 8.48%     | 6.84%     | -0.17%    | -2.00%   |
| ICT2     | Total cost of the Services Towers as a percentage of Total ICT Cost                    |           |           |           |           |          |
| ICT2.1   | Total cost of the "Mainframe & Midrange" Service Tower as % of Total ICT Cost          | 11.04%    | 5.00%     | 9.11%     | 6.04%     | 120.80%  |
| ICT2.2   | Total cost of the "Storage" Service Tower as % of Total ICT Cost                       | 4.20%     | 4.34%     | 1.37%     | -0.14%    | -3.23%   |
| ICT 2.3  | Total cost of the "WAN" Service Tower as % of Total ICT Cost                           | 4.23%     | 4.32%     | 5.50%     | -0.09%    | -2.08%   |
| ICT2.4   | Total cost of the "LAN & RAS" Service Tower as % of Total ICT Cost                     | 0.65%     | 0.69%     | 0.90%     | -0.04%    | -5.80%   |
| ICT2.5   | Total cost of the "Facilities" Service Tower as % of Total ICT Cost                    | 0.76%     | 0.56%     | 1.67%     | 0.20%     | 35.71%   |
| ICT2.6   | Total cost of the "Voice" Service Tower as % of Total ICT Cost                         | 28.55%    | 39.10%    | 21.05%    | -10.55%   | -26.98%  |
| ICT2.7   | Total cost of the "End User Infrastructure" Service Tower as % of Total ICT Cost       | 12.09%    | 14.26%    | 24.63%    | -2.17%    | -15.22%  |
| ICT2.8   | Total cost of the "Helpdesk" Service Tower as % of Total ICT Cost                      | 4.45%     | 5.20%     | 2.30%     | -0.75%    | -14.42%  |
| ICT2.9   | Total cost of the "Applications" Service Tower as % of Total ICT Cost                  | 31.27%    | 22.04%    | 28.40%    | 9.23%     | 41.88%   |
| ICT2.10  | Total cost of the "ICT Management" Service Tower as % of Total ICT Cost                | 2.77%     | 4.48%     | 5.06%     | -1.71%    | -38.17%  |
| ICT3     | Cost elements for each Service Tower as a % of each Service Tower Cost                 | 2.1170    | 4.40%     | 0.0070    | 1.7 170   | 00.11 70 |
| ICT3.1   | "Mainframe & Midrange" Service Tower cost elements as a % of the Total "Mainframe &    |           |           |           |           |          |
|          | Midrange" Service Tower cost                                                           |           |           |           |           |          |
| ICT3.1.1 | Mainframe & Midrange hardware capital costs                                            | 4.19%     | 8.47%     | 4.60%     | -4.28%    | -50.53%  |
| ICT3.1.2 | Mainframe & Midrange hardware operating costs                                          | 2.29%     | 0.00%     | 5.81%     | 2.29%     | 0.00%    |
| ICT3.1.3 | Mainframe & Midrange software capital costs                                            | 59.57%    | 17.79%    | 23.95%    | 41.78%    | 234.85%  |
| ICT3.1.4 | Mainframe & Midrange software operating costs                                          | 0.00%     | 0.00%     | 2.54%     | 0.00%     | 0.00%    |
| ICT3.1.5 | Mainframe & Midrange personnel internal costs                                          | 2.55%     | 7.93%     | 8.86%     | -5.38%    | -67.84%  |
| ICT3.1.6 | Mainframe & Midrange personnel external costs                                          | 3.42%     | 12.02%    | 15.61%    | -8.60%    | -71.55%  |
| ICT3.1.7 | Mainframe & Midrange outsourced costs                                                  | 26.64%    | 48.84%    | 36.37%    | -22.20%   | -45.45%  |
| ICT3.1.8 | Mainframe & Midrange carriage costs                                                    | 0.00%     | 0.00%     | 0.00%     | 0.00%     | 0.00%    |
| ICT3.1.9 | Mainframe & Midrange other costs                                                       | 1.34%     | 4.95%     | 2.25%     | -3.61%    | -72.93%  |
| ICT3.2   | "Storage" Service Tower cost elements as a % of the Total "Storage" Service Tower cost |           |           |           | *******   |          |
| ICT3.2.1 | Storage hardware capital costs                                                         | 1.12%     | 0.00%     | 11.69%    | 1.12%     | 0.00%    |
| ICT3.2.2 | Storage hardware operating costs                                                       | 8.70%     | 10.08%    | 32.65%    | -1.38%    | -13.69%  |
| ICT3.2.3 | Storage software capital costs                                                         | 16.19%    | 15.61%    | 33.11%    | 0.58%     | 3.72%    |
| ICT3.2.4 | Storage software operating costs                                                       | 1.36%     | 1.11%     | 0.00%     | 0.25%     | 22.52%   |
| ICT3.2.5 | Storage personnel internal costs                                                       | 3.64%     | 5.07%     | 11.76%    | -1.43%    | -28.21%  |
| ICT3.2.6 | Storage personnel external costs                                                       | 0.88%     | 3.45%     | 0.00%     | -2.57%    | -74.49%  |
| ICT3.2.7 | Storage outsourced costs                                                               | 67.07%    | 62.56%    | 8.90%     | 4.51%     | 7.21%    |
| ICT3.2.8 | Storage carriage costs                                                                 | 0.04%     | 0.04%     | 0.38%     | 0.00%     | 0.00%    |
| ICT3.2.9 | Storage other costs                                                                    | 1.00%     | 2.08%     | 1.51%     | -1.08%    | -51.92%  |
| ICT3.3   | "WAN" Service Tower cost elements as a % of the Total "WAN" Service Tower cost         | 1.00%     | 2.0070    | 1.0170    | 1.00%     | 01.0270  |
| ICT3.3.1 | WAN hardware capital costs                                                             | 2.28%     | 0.00%     | 0.11%     | 2.28%     | 0.00%    |
| ICT3.3.2 | WAN hardware operating costs                                                           | 2.14%     | 1.63%     | 1.62%     | 0.51%     | 31.29%   |
| ICT3.3.3 | WAN software capital costs                                                             | 6.60%     | 9.63%     | 21.73%    | -3.03%    | -31.46%  |
| ICT3.3.4 | WAN software operating costs                                                           | 0.00%     | 0.00%     | 0.00%     | 0.00%     | 0.00%    |
| ICT3.3.5 | WAN personnel internal costs                                                           | 4.62%     | 16.29%    | 1.47%     | -11.67%   | -71.64%  |
| ICT3.3.6 | WAN personnel external costs                                                           |           |           |           |           |          |
| ICT3.3.7 | WAN outsourced costs                                                                   | 0.00%     | 0.44%     | 0.00%     | -0.44%    | -100.00% |
| 1013.3.7 | AND A ORISONICED COSTS                                                                 | 49.82%    | 41.36%    | 47.26%    | 8.46%     | 20.45%   |