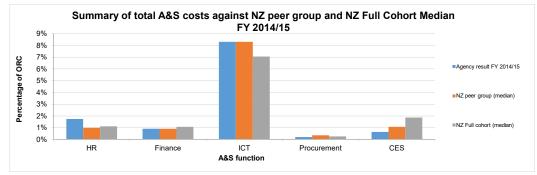

|     |                                                         | able of contents                                                                          |
|-----|---------------------------------------------------------|-------------------------------------------------------------------------------------------|
| Ref | Title                                                   | Summary of analysis                                                                       |
| 0   | Report notes                                            | How to interpret the report                                                               |
| 1   | Table of contents                                       | Table of contents                                                                         |
| 2   | Agency dashboard                                        | Agency dashboard showing full metric results for 12/13, 13/14 and 14/15 years             |
| 3   | Summary Graphs                                          | Summary graphs for A&S costs and Management Practice Indicators                           |
| 4   | Human Resource (HR) Metrics                             | HR metrics versus Peer Group Cohort, NZ Full Comparator and External Comparators          |
| 5   | Finance Metrics                                         | Finance metrics versus Peer Group Cohort, NZ Full Comparator and External Comparators     |
| 6   | Information and Communications Technology (ICT) Metrics | ICT metrics versus Peer Group Cohort, NZ Full Comparator and External Comparators         |
| 7   | Procurement Metrics                                     | Procurement metrics versus Peer Group Cohort, NZ Full Comparator and External Comparators |
| 8   | Corporate and Executive Services (CES) Metrics          | CES metrics versus Peer Group Cohort, NZ Full Comparator and External Comparators         |