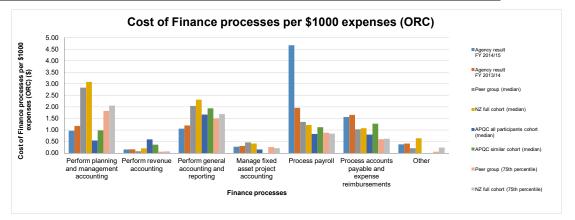

# BASS measurement FY 2014/15 - Agency dashboard

Agency: New Zealand Police

| Metric number | Metric                                                                             | letric Result<br>FY 2014/15 | Metric Result<br>FY 2013/14 | Metric Result<br>FY 2012/13 | Value change FY<br>14/15 to FY 13/14 | Percentage change<br>FY 14/15 to FY 13/14 |
|---------------|------------------------------------------------------------------------------------|-----------------------------|-----------------------------|-----------------------------|--------------------------------------|-------------------------------------------|
| GENERAL       |                                                                                    |                             |                             | =                           |                                      |                                           |
| GEN1          | Total cost of A&S services as percentage of organisational running costs           | 11.80%                      | 11.97%                      | 10.14%                      | -0.17%                               | -1.42%                                    |
| HUMAN RESOU   | RCES                                                                               |                             |                             |                             |                                      |                                           |
| HR1           | Total Cost of HR function per employee                                             | \$<br>2,064.83              | \$ 2,431.22                 | \$ 2,027.06                 | \$ (366.39)                          | -15.07%                                   |
| HR2           | Number of employees per HR FTE                                                     | 77.08                       | 67.83                       | 82.90                       | 9.25                                 | 13.64%                                    |
| HR3           | Cost of HR process per employee                                                    |                             |                             |                             |                                      |                                           |
| HR3.1         | Develop and manage HR planning, policies, and strategies                           | \$<br>225.37                | \$ 284.01                   | \$ 249.90                   | \$ (58.64)                           | -20.65%                                   |
| HR3.2         | Recruit, source and select employees                                               | \$<br>363.64                | \$ 396.16                   | \$ 444.17                   | \$ (32.52)                           | -8.21%                                    |
| HR3.3         | Reward and retain employees                                                        | \$<br>173.46                | \$ 213.05                   | \$ 197.62                   | \$ (39.60)                           | -18.58%                                   |
| HR3.4         | Develop and counsel employees                                                      | \$<br>571.37                | \$ 661.47                   | \$ 400.69                   | \$ (90.10)                           | -13.62%                                   |
| HR3.5         | Manage employee information                                                        | \$<br>685.88                | \$ 813.12                   | \$ 615.73                   | \$ (127.24)                          | -15.65%                                   |
| HR3.6         | Redeploy and retire employees                                                      | \$<br>45.12                 | \$ 63.41                    | \$ 118.96                   | \$ (18.29)                           | -28.84%                                   |
| HR4           | Cost of recruitment per new employee                                               | \$<br>6,024.69              | \$ 4,361.03                 | \$ 8,925.93                 | \$ 1,663.66                          | 38.15%                                    |
| HR5           | Number of employees per HR process FTE                                             |                             |                             |                             |                                      |                                           |
| HR5.1         | Develop and manage HR planning, policies, and strategies                           | 614.97                      | 496.54                      | 628.26                      | 118.43                               | 23.85%                                    |
| HR5.2         | Recruit, source and select employees                                               | 381.13                      | 355.99                      | 351.09                      | 25.14                                | 7.06%                                     |
| HR5.3         | Reward and retain employees                                                        | 798.81                      | 661.97                      | 795.80                      | 136.84                               | 20.67%                                    |
| HR5.4         | Develop and counsel employees                                                      | 242.53                      | 213.24                      | 385.06                      | 29.29                                | 13.74%                                    |
| HR5.5         | Manage employee information                                                        | 330.81                      | 305.77                      | 341.06                      | 25.04                                | 8.19%                                     |
| HR5.6         | Redeploy and retire employees                                                      | 3073.28                     | 2224.25                     | 1193.70                     | 849.03                               | 38.17%                                    |
| HR6           | Percentage of new employees still in the role after 12 months                      | 80.98%                      | 69.87%                      | 85.62%                      | 11.11%                               | 15.90%                                    |
| HR7           | HR Capability Maturity Indicator - Current state (Mean)                            | 2.7                         | 2.7                         | 2.4                         | 0.0                                  | 0.00%                                     |
| HR8           | HR Capability Maturity Indicator - Future state (Mean)                             | 3.8                         | 3.6                         | 3.5                         | 0.2                                  | 5.56%                                     |
| FINANCE       |                                                                                    |                             |                             |                             |                                      |                                           |
| FIN1          | Total cost of the Finance function as a percentage of organisational running costs | 0.91%                       | 0.69%                       | 0.82%                       | 0.22%                                | 31.88%                                    |
| FIN2          | Cost of Finance processes per \$1000 expenses (ORC)                                |                             |                             |                             |                                      |                                           |
| FIN2.1        | Perform planning and management accounting                                         | \$<br>0.97                  | \$ 1.18                     | \$ 1.46                     | \$ (0.21)                            | -17.97%                                   |
| FIN2.2        | Perform revenue accounting                                                         | \$<br>0.15                  | \$ 0.16                     | \$ 0.28                     | \$ (0.01)                            | -5.50%                                    |
| FIN2.3        | Perform general accounting and reporting                                           | \$<br>1.06                  | \$ 1.20                     | \$ 1.53                     | \$ (0.14)                            | -11.97%                                   |
| FIN2.4        | Manage fixed asset project accounting                                              | \$<br>0.27                  | \$ 0.31                     | \$ 0.22                     | \$ (0.03)                            | -10.28%                                   |
| FIN2.5        | Process payroll                                                                    | \$<br>4.68                  | \$ 1.96                     | \$ 2.25                     | \$ 2.72                              | 138.36%                                   |
| FIN2.6        | Process accounts payable and expense reimbursements                                | \$<br>1.56                  | \$ 1.65                     | \$ 2.09                     | \$ (0.09)                            | -5.33%                                    |
| FIN2.7        | Other                                                                              | \$<br>0.38                  | \$ 0.41                     | \$ 0.38                     | \$ (0.03)                            | -8.20%                                    |
| FIN3          | Total cost of the Finance function per organisational FTE                          | \$<br>1,097.84              | \$ 836.06                   | \$ 990.52                   | \$ 261.78                            | 31.31%                                    |
| FIN4          | Percentage of Finance FTE by Finance process                                       |                             |                             |                             |                                      |                                           |
| FIN4.1        | Perform planning and management accounting                                         | 15.72%                      | 18.06%                      | 16.98%                      | -2.34%                               | -12.96%                                   |
| FIN4.2        | Perform revenue accounting                                                         | 2.46%                       | 2.46%                       | 3.77%                       | 0.00%                                | 0.00%                                     |
| FIN4.3        | Perform general accounting and reporting                                           | 17.18%                      | 18.39%                      | 18.87%                      | -1.21%                               | -6.58%                                    |
| FIN4.4        | Manage fixed asset project accounting                                              | 4.46%                       | 4.68%                       | 1.89%                       | -0.22%                               | -4.70%                                    |
| FIN4.5        | Process payroll                                                                    | 28.62%                      | 24.80%                      | 28.30%                      | 3.82%                                | 15.40%                                    |
| FIN 4.6       | Process accounts payable and expense reimbursements                                | 25.46%                      | 25.34%                      | 24.53%                      | 0.12%                                | 0.47%                                     |

| FIN4.7   | Other                                                                                  | 6.11%     | 6.27%     | 5.66%     | -0.16%    | -2.55%   |
|----------|----------------------------------------------------------------------------------------|-----------|-----------|-----------|-----------|----------|
| FIN5     | Cost of Payroll process per employee                                                   | \$ 555.80 | \$ 234.61 | \$ 266.48 | \$ 321.20 | 136.91%  |
| FIN6     | Number of employees per payroll FTE                                                    | 758.19    | 868.32    | 795.80    | -110.13   | -12.68%  |
| FIN7     | Finance Capability Maturity Model Indicator - Current State (Mean)                     | 2.9       | 3.0       | 2.4       | -0.1      | -3.33%   |
| FIN8     | Finance Capability Maturity Model Indicator - Future State Aspiration (Mean)           | 3.7       | 3.7       | 3.3       | 0.0       | 0.00%    |
| FIN9     | Cost of Strategic Financial Management as % of Total Finance Cost                      | 3.04%     | 2.84%     | 0.00%     | 0.20%     | 7.04%    |
| ICT      |                                                                                        |           |           |           |           |          |
| ICT1     | Total ICT cost as a proportion of the organisational running costs                     | 8.31%     | 8.48%     | 6.84%     | -0.17%    | -2.00%   |
| ICT2     | Total cost of the Services Towers as a percentage of Total ICT Cost                    |           |           |           |           |          |
| ICT2.1   | Total cost of the "Mainframe & Midrange" Service Tower as % of Total ICT Cost          | 11.04%    | 5.00%     | 9.11%     | 6.04%     | 120.80%  |
| ICT2.2   | Total cost of the "Storage" Service Tower as % of Total ICT Cost                       | 4.20%     | 4.34%     | 1.37%     | -0.14%    | -3.23%   |
| ICT 2.3  | Total cost of the "WAN" Service Tower as % of Total ICT Cost                           | 4.23%     | 4.32%     | 5.50%     | -0.09%    | -2.08%   |
| ICT2.4   | Total cost of the "LAN & RAS" Service Tower as % of Total ICT Cost                     | 0.65%     | 0.69%     | 0.90%     | -0.04%    | -5.80%   |
| ICT2.5   | Total cost of the "Facilities" Service Tower as % of Total ICT Cost                    | 0.76%     | 0.56%     | 1.67%     | 0.20%     | 35.71%   |
| ICT2.6   | Total cost of the "Voice" Service Tower as % of Total ICT Cost                         | 28.55%    | 39.10%    | 21.05%    | -10.55%   | -26.98%  |
| ICT2.7   | Total cost of the "End User Infrastructure" Service Tower as % of Total ICT Cost       | 12.09%    | 14.26%    | 24.63%    | -2.17%    | -15.22%  |
| ICT2.8   | Total cost of the "Helpdesk" Service Tower as % of Total ICT Cost                      | 4.45%     | 5.20%     | 2.30%     | -0.75%    | -14.42%  |
| ICT2.9   | Total cost of the "Applications" Service Tower as % of Total ICT Cost                  | 31.27%    | 22.04%    | 28.40%    | 9.23%     | 41.88%   |
| ICT2.10  | Total cost of the "ICT Management" Service Tower as % of Total ICT Cost                | 2.77%     | 4.48%     | 5.06%     | -1.71%    | -38.17%  |
| ICT3     | Cost elements for each Service Tower as a % of each Service Tower Cost                 | 2.1170    | 4.40%     | 0.0070    | 1.7 170   | 00.11 70 |
| ICT3.1   | "Mainframe & Midrange" Service Tower cost elements as a % of the Total "Mainframe &    |           |           |           |           |          |
|          | Midrange" Service Tower cost                                                           |           |           |           |           |          |
| ICT3.1.1 | Mainframe & Midrange hardware capital costs                                            | 4.19%     | 8.47%     | 4.60%     | -4.28%    | -50.53%  |
| ICT3.1.2 | Mainframe & Midrange hardware operating costs                                          | 2.29%     | 0.00%     | 5.81%     | 2.29%     | 0.00%    |
| ICT3.1.3 | Mainframe & Midrange software capital costs                                            | 59.57%    | 17.79%    | 23.95%    | 41.78%    | 234.85%  |
| ICT3.1.4 | Mainframe & Midrange software operating costs                                          | 0.00%     | 0.00%     | 2.54%     | 0.00%     | 0.00%    |
| ICT3.1.5 | Mainframe & Midrange personnel internal costs                                          | 2.55%     | 7.93%     | 8.86%     | -5.38%    | -67.84%  |
| ICT3.1.6 | Mainframe & Midrange personnel external costs                                          | 3.42%     | 12.02%    | 15.61%    | -8.60%    | -71.55%  |
| ICT3.1.7 | Mainframe & Midrange outsourced costs                                                  | 26.64%    | 48.84%    | 36.37%    | -22.20%   | -45.45%  |
| ICT3.1.8 | Mainframe & Midrange carriage costs                                                    | 0.00%     | 0.00%     | 0.00%     | 0.00%     | 0.00%    |
| ICT3.1.9 | Mainframe & Midrange other costs                                                       | 1.34%     | 4.95%     | 2.25%     | -3.61%    | -72.93%  |
| ICT3.2   | "Storage" Service Tower cost elements as a % of the Total "Storage" Service Tower cost |           |           |           | *******   |          |
| ICT3.2.1 | Storage hardware capital costs                                                         | 1.12%     | 0.00%     | 11.69%    | 1.12%     | 0.00%    |
| ICT3.2.2 | Storage hardware operating costs                                                       | 8.70%     | 10.08%    | 32.65%    | -1.38%    | -13.69%  |
| ICT3.2.3 | Storage software capital costs                                                         | 16.19%    | 15.61%    | 33.11%    | 0.58%     | 3.72%    |
| ICT3.2.4 | Storage software operating costs                                                       | 1.36%     | 1.11%     | 0.00%     | 0.25%     | 22.52%   |
| ICT3.2.5 | Storage personnel internal costs                                                       | 3.64%     | 5.07%     | 11.76%    | -1.43%    | -28.21%  |
| ICT3.2.6 | Storage personnel external costs                                                       | 0.88%     | 3.45%     | 0.00%     | -2.57%    | -74.49%  |
| ICT3.2.7 | Storage outsourced costs                                                               | 67.07%    | 62.56%    | 8.90%     | 4.51%     | 7.21%    |
| ICT3.2.8 | Storage carriage costs                                                                 | 0.04%     | 0.04%     | 0.38%     | 0.00%     | 0.00%    |
| ICT3.2.9 | Storage other costs                                                                    | 1.00%     | 2.08%     | 1.51%     | -1.08%    | -51.92%  |
| ICT3.3   | "WAN" Service Tower cost elements as a % of the Total "WAN" Service Tower cost         | 1.00%     | 2.0070    | 1.0170    | 1.00%     | 01.0270  |
| ICT3.3.1 | WAN hardware capital costs                                                             | 2.28%     | 0.00%     | 0.11%     | 2.28%     | 0.00%    |
| ICT3.3.2 | WAN hardware operating costs                                                           | 2.14%     | 1.63%     | 1.62%     | 0.51%     | 31.29%   |
| ICT3.3.3 | WAN software capital costs                                                             | 6.60%     | 9.63%     | 21.73%    | -3.03%    | -31.46%  |
| ICT3.3.4 | WAN software operating costs                                                           | 0.00%     | 0.00%     | 0.00%     | 0.00%     | 0.00%    |
| ICT3.3.5 | WAN personnel internal costs                                                           | 4.62%     | 16.29%    | 1.47%     | -11.67%   | -71.64%  |
| ICT3.3.6 | WAN personnel external costs                                                           |           |           |           |           |          |
| ICT3.3.7 | WAN outsourced costs                                                                   | 0.00%     | 0.44%     | 0.00%     | -0.44%    | -100.00% |
| 1013.3.7 | AND A ORISONICED COSTS                                                                 | 49.82%    | 41.36%    | 47.26%    | 8.46%     | 20.45%   |