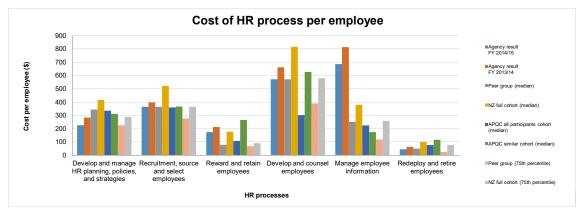

# BASS measurement FY 2014/15 - Agency dashboard

Agency: New Zealand Police

| Metric number | Metric                                                                             | letric Result<br>FY 2014/15 | Metric Result<br>FY 2013/14 | Metric Result<br>FY 2012/13 | Value change FY<br>14/15 to FY 13/14 | Percentage change<br>FY 14/15 to FY 13/14 |
|---------------|------------------------------------------------------------------------------------|-----------------------------|-----------------------------|-----------------------------|--------------------------------------|-------------------------------------------|
| GENERAL       |                                                                                    |                             |                             | =                           |                                      |                                           |
| GEN1          | Total cost of A&S services as percentage of organisational running costs           | 11.80%                      | 11.97%                      | 10.14%                      | -0.17%                               | -1.42%                                    |
| HUMAN RESOU   | RCES                                                                               |                             |                             |                             |                                      |                                           |
| HR1           | Total Cost of HR function per employee                                             | \$<br>2,064.83              | \$ 2,431.22                 | \$ 2,027.06                 | \$ (366.39)                          | -15.07%                                   |
| HR2           | Number of employees per HR FTE                                                     | 77.08                       | 67.83                       | 82.90                       | 9.25                                 | 13.64%                                    |
| HR3           | Cost of HR process per employee                                                    |                             |                             |                             |                                      |                                           |
| HR3.1         | Develop and manage HR planning, policies, and strategies                           | \$<br>225.37                | \$ 284.01                   | \$ 249.90                   | \$ (58.64)                           | -20.65%                                   |
| HR3.2         | Recruit, source and select employees                                               | \$<br>363.64                | \$ 396.16                   | \$ 444.17                   | \$ (32.52)                           | -8.21%                                    |
| HR3.3         | Reward and retain employees                                                        | \$<br>173.46                | \$ 213.05                   | \$ 197.62                   | \$ (39.60)                           | -18.58%                                   |
| HR3.4         | Develop and counsel employees                                                      | \$<br>571.37                | \$ 661.47                   | \$ 400.69                   | \$ (90.10)                           | -13.62%                                   |
| HR3.5         | Manage employee information                                                        | \$<br>685.88                | \$ 813.12                   | \$ 615.73                   | \$ (127.24)                          | -15.65%                                   |
| HR3.6         | Redeploy and retire employees                                                      | \$<br>45.12                 | \$ 63.41                    | \$ 118.96                   | \$ (18.29)                           | -28.84%                                   |
| HR4           | Cost of recruitment per new employee                                               | \$<br>6,024.69              | \$ 4,361.03                 | \$ 8,925.93                 | \$ 1,663.66                          | 38.15%                                    |
| HR5           | Number of employees per HR process FTE                                             |                             |                             |                             |                                      |                                           |
| HR5.1         | Develop and manage HR planning, policies, and strategies                           | 614.97                      | 496.54                      | 628.26                      | 118.43                               | 23.85%                                    |
| HR5.2         | Recruit, source and select employees                                               | 381.13                      | 355.99                      | 351.09                      | 25.14                                | 7.06%                                     |
| HR5.3         | Reward and retain employees                                                        | 798.81                      | 661.97                      | 795.80                      | 136.84                               | 20.67%                                    |
| HR5.4         | Develop and counsel employees                                                      | 242.53                      | 213.24                      | 385.06                      | 29.29                                | 13.74%                                    |
| HR5.5         | Manage employee information                                                        | 330.81                      | 305.77                      | 341.06                      | 25.04                                | 8.19%                                     |
| HR5.6         | Redeploy and retire employees                                                      | 3073.28                     | 2224.25                     | 1193.70                     | 849.03                               | 38.17%                                    |
| HR6           | Percentage of new employees still in the role after 12 months                      | 80.98%                      | 69.87%                      | 85.62%                      | 11.11%                               | 15.90%                                    |
| HR7           | HR Capability Maturity Indicator - Current state (Mean)                            | 2.7                         | 2.7                         | 2.4                         | 0.0                                  | 0.00%                                     |
| HR8           | HR Capability Maturity Indicator - Future state (Mean)                             | 3.8                         | 3.6                         | 3.5                         | 0.2                                  | 5.56%                                     |
| FINANCE       |                                                                                    |                             |                             |                             |                                      |                                           |
| FIN1          | Total cost of the Finance function as a percentage of organisational running costs | 0.91%                       | 0.69%                       | 0.82%                       | 0.22%                                | 31.88%                                    |
| FIN2          | Cost of Finance processes per \$1000 expenses (ORC)                                |                             |                             |                             |                                      |                                           |
| FIN2.1        | Perform planning and management accounting                                         | \$<br>0.97                  | \$ 1.18                     | \$ 1.46                     | \$ (0.21)                            | -17.97%                                   |
| FIN2.2        | Perform revenue accounting                                                         | \$<br>0.15                  | \$ 0.16                     | \$ 0.28                     | \$ (0.01)                            | -5.50%                                    |
| FIN2.3        | Perform general accounting and reporting                                           | \$<br>1.06                  | \$ 1.20                     | \$ 1.53                     | \$ (0.14)                            | -11.97%                                   |
| FIN2.4        | Manage fixed asset project accounting                                              | \$<br>0.27                  | \$ 0.31                     | \$ 0.22                     | \$ (0.03)                            | -10.28%                                   |
| FIN2.5        | Process payroll                                                                    | \$<br>4.68                  | \$ 1.96                     | \$ 2.25                     | \$ 2.72                              | 138.36%                                   |
| FIN2.6        | Process accounts payable and expense reimbursements                                | \$<br>1.56                  | \$ 1.65                     | \$ 2.09                     | \$ (0.09)                            | -5.33%                                    |
| FIN2.7        | Other                                                                              | \$<br>0.38                  | \$ 0.41                     | \$ 0.38                     | \$ (0.03)                            | -8.20%                                    |
| FIN3          | Total cost of the Finance function per organisational FTE                          | \$<br>1,097.84              | \$ 836.06                   | \$ 990.52                   | \$ 261.78                            | 31.31%                                    |
| FIN4          | Percentage of Finance FTE by Finance process                                       |                             |                             |                             |                                      |                                           |
| FIN4.1        | Perform planning and management accounting                                         | 15.72%                      | 18.06%                      | 16.98%                      | -2.34%                               | -12.96%                                   |
| FIN4.2        | Perform revenue accounting                                                         | 2.46%                       | 2.46%                       | 3.77%                       | 0.00%                                | 0.00%                                     |
| FIN4.3        | Perform general accounting and reporting                                           | 17.18%                      | 18.39%                      | 18.87%                      | -1.21%                               | -6.58%                                    |
| FIN4.4        | Manage fixed asset project accounting                                              | 4.46%                       | 4.68%                       | 1.89%                       | -0.22%                               | -4.70%                                    |
| FIN4.5        | Process payroll                                                                    | 28.62%                      | 24.80%                      | 28.30%                      | 3.82%                                | 15.40%                                    |
| FIN 4.6       | Process accounts payable and expense reimbursements                                | 25.46%                      | 25.34%                      | 24.53%                      | 0.12%                                | 0.47%                                     |