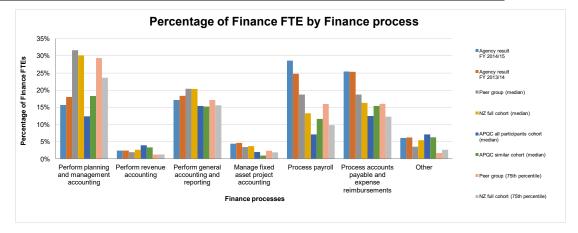

# BASS measurement FY 2014/15 - Agency dashboard

Agency: New Zealand Police

| Metric number | Metric                                                                             | letric Result<br>FY 2014/15 | Metric Result<br>FY 2013/14 | Metric Result<br>FY 2012/13 | Value change FY<br>14/15 to FY 13/14 | Percentage change<br>FY 14/15 to FY 13/14 |
|---------------|------------------------------------------------------------------------------------|-----------------------------|-----------------------------|-----------------------------|--------------------------------------|-------------------------------------------|
| GENERAL       |                                                                                    |                             |                             | =                           |                                      |                                           |
| GEN1          | Total cost of A&S services as percentage of organisational running costs           | 11.80%                      | 11.97%                      | 10.14%                      | -0.17%                               | -1.42%                                    |
| HUMAN RESOU   | RCES                                                                               |                             |                             |                             |                                      |                                           |
| HR1           | Total Cost of HR function per employee                                             | \$<br>2,064.83              | \$ 2,431.22                 | \$ 2,027.06                 | \$ (366.39)                          | -15.07%                                   |
| HR2           | Number of employees per HR FTE                                                     | 77.08                       | 67.83                       | 82.90                       | 9.25                                 | 13.64%                                    |
| HR3           | Cost of HR process per employee                                                    |                             |                             |                             |                                      |                                           |
| HR3.1         | Develop and manage HR planning, policies, and strategies                           | \$<br>225.37                | \$ 284.01                   | \$ 249.90                   | \$ (58.64)                           | -20.65%                                   |
| HR3.2         | Recruit, source and select employees                                               | \$<br>363.64                | \$ 396.16                   | \$ 444.17                   | \$ (32.52)                           | -8.21%                                    |
| HR3.3         | Reward and retain employees                                                        | \$<br>173.46                | \$ 213.05                   | \$ 197.62                   | \$ (39.60)                           | -18.58%                                   |
| HR3.4         | Develop and counsel employees                                                      | \$<br>571.37                | \$ 661.47                   | \$ 400.69                   | \$ (90.10)                           | -13.62%                                   |
| HR3.5         | Manage employee information                                                        | \$<br>685.88                | \$ 813.12                   | \$ 615.73                   | \$ (127.24)                          | -15.65%                                   |
| HR3.6         | Redeploy and retire employees                                                      | \$<br>45.12                 | \$ 63.41                    | \$ 118.96                   | \$ (18.29)                           | -28.84%                                   |
| HR4           | Cost of recruitment per new employee                                               | \$<br>6,024.69              | \$ 4,361.03                 | \$ 8,925.93                 | \$ 1,663.66                          | 38.15%                                    |
| HR5           | Number of employees per HR process FTE                                             |                             |                             |                             |                                      |                                           |
| HR5.1         | Develop and manage HR planning, policies, and strategies                           | 614.97                      | 496.54                      | 628.26                      | 118.43                               | 23.85%                                    |
| HR5.2         | Recruit, source and select employees                                               | 381.13                      | 355.99                      | 351.09                      | 25.14                                | 7.06%                                     |
| HR5.3         | Reward and retain employees                                                        | 798.81                      | 661.97                      | 795.80                      | 136.84                               | 20.67%                                    |
| HR5.4         | Develop and counsel employees                                                      | 242.53                      | 213.24                      | 385.06                      | 29.29                                | 13.74%                                    |
| HR5.5         | Manage employee information                                                        | 330.81                      | 305.77                      | 341.06                      | 25.04                                | 8.19%                                     |
| HR5.6         | Redeploy and retire employees                                                      | 3073.28                     | 2224.25                     | 1193.70                     | 849.03                               | 38.17%                                    |
| HR6           | Percentage of new employees still in the role after 12 months                      | 80.98%                      | 69.87%                      | 85.62%                      | 11.11%                               | 15.90%                                    |
| HR7           | HR Capability Maturity Indicator - Current state (Mean)                            | 2.7                         | 2.7                         | 2.4                         | 0.0                                  | 0.00%                                     |
| HR8           | HR Capability Maturity Indicator - Future state (Mean)                             | 3.8                         | 3.6                         | 3.5                         | 0.2                                  | 5.56%                                     |
| FINANCE       |                                                                                    |                             |                             |                             |                                      |                                           |
| FIN1          | Total cost of the Finance function as a percentage of organisational running costs | 0.91%                       | 0.69%                       | 0.82%                       | 0.22%                                | 31.88%                                    |
| FIN2          | Cost of Finance processes per \$1000 expenses (ORC)                                |                             |                             |                             |                                      |                                           |
| FIN2.1        | Perform planning and management accounting                                         | \$<br>0.97                  | \$ 1.18                     | \$ 1.46                     | \$ (0.21)                            | -17.97%                                   |
| FIN2.2        | Perform revenue accounting                                                         | \$<br>0.15                  | \$ 0.16                     | \$ 0.28                     | \$ (0.01)                            | -5.50%                                    |
| FIN2.3        | Perform general accounting and reporting                                           | \$<br>1.06                  | \$ 1.20                     | \$ 1.53                     | \$ (0.14)                            | -11.97%                                   |
| FIN2.4        | Manage fixed asset project accounting                                              | \$<br>0.27                  | \$ 0.31                     | \$ 0.22                     | \$ (0.03)                            | -10.28%                                   |
| FIN2.5        | Process payroll                                                                    | \$<br>4.68                  | \$ 1.96                     | \$ 2.25                     | \$ 2.72                              | 138.36%                                   |
| FIN2.6        | Process accounts payable and expense reimbursements                                | \$<br>1.56                  | \$ 1.65                     | \$ 2.09                     | \$ (0.09)                            | -5.33%                                    |
| FIN2.7        | Other                                                                              | \$<br>0.38                  | \$ 0.41                     | \$ 0.38                     | \$ (0.03)                            | -8.20%                                    |
| FIN3          | Total cost of the Finance function per organisational FTE                          | \$<br>1,097.84              | \$ 836.06                   | \$ 990.52                   | \$ 261.78                            | 31.31%                                    |
| FIN4          | Percentage of Finance FTE by Finance process                                       |                             |                             |                             |                                      |                                           |
| FIN4.1        | Perform planning and management accounting                                         | 15.72%                      | 18.06%                      | 16.98%                      | -2.34%                               | -12.96%                                   |
| FIN4.2        | Perform revenue accounting                                                         | 2.46%                       | 2.46%                       | 3.77%                       | 0.00%                                | 0.00%                                     |
| FIN4.3        | Perform general accounting and reporting                                           | 17.18%                      | 18.39%                      | 18.87%                      | -1.21%                               | -6.58%                                    |
| FIN4.4        | Manage fixed asset project accounting                                              | 4.46%                       | 4.68%                       | 1.89%                       | -0.22%                               | -4.70%                                    |
| FIN4.5        | Process payroll                                                                    | 28.62%                      | 24.80%                      | 28.30%                      | 3.82%                                | 15.40%                                    |
| FIN 4.6       | Process accounts payable and expense reimbursements                                | 25.46%                      | 25.34%                      | 24.53%                      | 0.12%                                | 0.47%                                     |