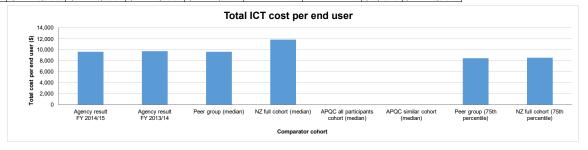

| FIN4.7   | Other                                                                                  | 6.11%     | 6.27%     | 5.66%     | -0.16%    | -2.55%   |
|----------|----------------------------------------------------------------------------------------|-----------|-----------|-----------|-----------|----------|
| FIN5     | Cost of Payroll process per employee                                                   | \$ 555.80 | \$ 234.61 | \$ 266.48 | \$ 321.20 | 136.91%  |
| FIN6     | Number of employees per payroll FTE                                                    | 758.19    | 868.32    | 795.80    | -110.13   | -12.68%  |
| FIN7     | Finance Capability Maturity Model Indicator - Current State (Mean)                     | 2.9       | 3.0       | 2.4       | -0.1      | -3.33%   |
| FIN8     | Finance Capability Maturity Model Indicator - Future State Aspiration (Mean)           | 3.7       | 3.7       | 3.3       | 0.0       | 0.00%    |
| FIN9     | Cost of Strategic Financial Management as % of Total Finance Cost                      | 3.04%     | 2.84%     | 0.00%     | 0.20%     | 7.04%    |
| ICT      |                                                                                        |           |           |           |           |          |
| ICT1     | Total ICT cost as a proportion of the organisational running costs                     | 8.31%     | 8.48%     | 6.84%     | -0.17%    | -2.00%   |
| ICT2     | Total cost of the Services Towers as a percentage of Total ICT Cost                    |           |           |           |           |          |
| ICT2.1   | Total cost of the "Mainframe & Midrange" Service Tower as % of Total ICT Cost          | 11.04%    | 5.00%     | 9.11%     | 6.04%     | 120.80%  |
| ICT2.2   | Total cost of the "Storage" Service Tower as % of Total ICT Cost                       | 4.20%     | 4.34%     | 1.37%     | -0.14%    | -3.23%   |
| ICT 2.3  | Total cost of the "WAN" Service Tower as % of Total ICT Cost                           | 4.23%     | 4.32%     | 5.50%     | -0.09%    | -2.08%   |
| ICT2.4   | Total cost of the "LAN & RAS" Service Tower as % of Total ICT Cost                     | 0.65%     | 0.69%     | 0.90%     | -0.04%    | -5.80%   |
| ICT2.5   | Total cost of the "Facilities" Service Tower as % of Total ICT Cost                    | 0.76%     | 0.56%     | 1.67%     | 0.20%     | 35.71%   |
| ICT2.6   | Total cost of the "Voice" Service Tower as % of Total ICT Cost                         | 28.55%    | 39.10%    | 21.05%    | -10.55%   | -26.98%  |
| ICT2.7   | Total cost of the "End User Infrastructure" Service Tower as % of Total ICT Cost       | 12.09%    | 14.26%    | 24.63%    | -2.17%    | -15.22%  |
| ICT2.8   | Total cost of the "Helpdesk" Service Tower as % of Total ICT Cost                      | 4.45%     | 5.20%     | 2.30%     | -0.75%    | -14.42%  |
| ICT2.9   | Total cost of the "Applications" Service Tower as % of Total ICT Cost                  | 31.27%    | 22.04%    | 28.40%    | 9.23%     | 41.88%   |
| ICT2.10  | Total cost of the "ICT Management" Service Tower as % of Total ICT Cost                | 2.77%     | 4.48%     | 5.06%     | -1.71%    | -38.17%  |
| ICT3     | Cost elements for each Service Tower as a % of each Service Tower Cost                 | 2.1170    | 4.40%     | 0.0070    | 1.7 170   | 00.11 70 |
| ICT3.1   | "Mainframe & Midrange" Service Tower cost elements as a % of the Total "Mainframe &    |           |           |           |           |          |
|          | Midrange" Service Tower cost                                                           |           |           |           |           |          |
| ICT3.1.1 | Mainframe & Midrange hardware capital costs                                            | 4.19%     | 8.47%     | 4.60%     | -4.28%    | -50.53%  |
| ICT3.1.2 | Mainframe & Midrange hardware operating costs                                          | 2.29%     | 0.00%     | 5.81%     | 2.29%     | 0.00%    |
| ICT3.1.3 | Mainframe & Midrange software capital costs                                            | 59.57%    | 17.79%    | 23.95%    | 41.78%    | 234.85%  |
| ICT3.1.4 | Mainframe & Midrange software operating costs                                          | 0.00%     | 0.00%     | 2.54%     | 0.00%     | 0.00%    |
| ICT3.1.5 | Mainframe & Midrange personnel internal costs                                          | 2.55%     | 7.93%     | 8.86%     | -5.38%    | -67.84%  |
| ICT3.1.6 | Mainframe & Midrange personnel external costs                                          | 3.42%     | 12.02%    | 15.61%    | -8.60%    | -71.55%  |
| ICT3.1.7 | Mainframe & Midrange outsourced costs                                                  | 26.64%    | 48.84%    | 36.37%    | -22.20%   | -45.45%  |
| ICT3.1.8 | Mainframe & Midrange carriage costs                                                    | 0.00%     | 0.00%     | 0.00%     | 0.00%     | 0.00%    |
| ICT3.1.9 | Mainframe & Midrange other costs                                                       | 1.34%     | 4.95%     | 2.25%     | -3.61%    | -72.93%  |
| ICT3.2   | "Storage" Service Tower cost elements as a % of the Total "Storage" Service Tower cost |           |           |           | *******   |          |
| ICT3.2.1 | Storage hardware capital costs                                                         | 1.12%     | 0.00%     | 11.69%    | 1.12%     | 0.00%    |
| ICT3.2.2 | Storage hardware operating costs                                                       | 8.70%     | 10.08%    | 32.65%    | -1.38%    | -13.69%  |
| ICT3.2.3 | Storage software capital costs                                                         | 16.19%    | 15.61%    | 33.11%    | 0.58%     | 3.72%    |
| ICT3.2.4 | Storage software operating costs                                                       | 1.36%     | 1.11%     | 0.00%     | 0.25%     | 22.52%   |
| ICT3.2.5 | Storage personnel internal costs                                                       | 3.64%     | 5.07%     | 11.76%    | -1.43%    | -28.21%  |
| ICT3.2.6 | Storage personnel external costs                                                       | 0.88%     | 3.45%     | 0.00%     | -2.57%    | -74.49%  |
| ICT3.2.7 | Storage outsourced costs                                                               | 67.07%    | 62.56%    | 8.90%     | 4.51%     | 7.21%    |
| ICT3.2.8 | Storage carriage costs                                                                 | 0.04%     | 0.04%     | 0.38%     | 0.00%     | 0.00%    |
| ICT3.2.9 | Storage other costs                                                                    | 1.00%     | 2.08%     | 1.51%     | -1.08%    | -51.92%  |
| ICT3.3   | "WAN" Service Tower cost elements as a % of the Total "WAN" Service Tower cost         | 1.00%     | 2.0070    | 1.0170    | 1.00%     | 01.0270  |
| ICT3.3.1 | WAN hardware capital costs                                                             | 2.28%     | 0.00%     | 0.11%     | 2.28%     | 0.00%    |
| ICT3.3.2 | WAN hardware operating costs                                                           | 2.14%     | 1.63%     | 1.62%     | 0.51%     | 31.29%   |
| ICT3.3.3 | WAN software capital costs                                                             | 6.60%     | 9.63%     | 21.73%    | -3.03%    | -31.46%  |
| ICT3.3.4 | WAN software operating costs                                                           | 0.00%     | 0.00%     | 0.00%     | 0.00%     | 0.00%    |
| ICT3.3.5 | WAN personnel internal costs                                                           | 4.62%     | 16.29%    | 1.47%     | -11.67%   | -71.64%  |
| ICT3.3.6 | WAN personnel external costs                                                           |           |           |           |           |          |
| ICT3.3.7 | WAN outsourced costs                                                                   | 0.00%     | 0.44%     | 0.00%     | -0.44%    | -100.00% |
| 1013.3.7 | AND A ORISONICED COSTS                                                                 | 49.82%    | 41.36%    | 47.26%    | 8.46%     | 20.45%   |