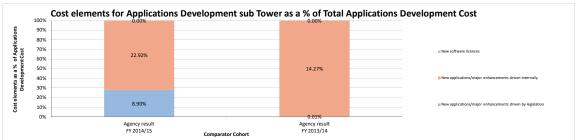

| FIN4.7   | Other                                                                                  | 6.11%     | 6.27%     | 5.66%     | -0.16%    | -2.55%   |
|----------|----------------------------------------------------------------------------------------|-----------|-----------|-----------|-----------|----------|
| FIN5     | Cost of Payroll process per employee                                                   | \$ 555.80 | \$ 234.61 | \$ 266.48 | \$ 321.20 | 136.91%  |
| FIN6     | Number of employees per payroll FTE                                                    | 758.19    | 868.32    | 795.80    | -110.13   | -12.68%  |
| FIN7     | Finance Capability Maturity Model Indicator - Current State (Mean)                     | 2.9       | 3.0       | 2.4       | -0.1      | -3.33%   |
| FIN8     | Finance Capability Maturity Model Indicator - Future State Aspiration (Mean)           | 3.7       | 3.7       | 3.3       | 0.0       | 0.00%    |
| FIN9     | Cost of Strategic Financial Management as % of Total Finance Cost                      | 3.04%     | 2.84%     | 0.00%     | 0.20%     | 7.04%    |
| ICT      |                                                                                        |           |           |           |           |          |
| ICT1     | Total ICT cost as a proportion of the organisational running costs                     | 8.31%     | 8.48%     | 6.84%     | -0.17%    | -2.00%   |
| ICT2     | Total cost of the Services Towers as a percentage of Total ICT Cost                    |           |           |           |           |          |
| ICT2.1   | Total cost of the "Mainframe & Midrange" Service Tower as % of Total ICT Cost          | 11.04%    | 5.00%     | 9.11%     | 6.04%     | 120.80%  |
| ICT2.2   | Total cost of the "Storage" Service Tower as % of Total ICT Cost                       | 4.20%     | 4.34%     | 1.37%     | -0.14%    | -3.23%   |
| ICT 2.3  | Total cost of the "WAN" Service Tower as % of Total ICT Cost                           | 4.23%     | 4.32%     | 5.50%     | -0.09%    | -2.08%   |
| ICT2.4   | Total cost of the "LAN & RAS" Service Tower as % of Total ICT Cost                     | 0.65%     | 0.69%     | 0.90%     | -0.04%    | -5.80%   |
| ICT2.5   | Total cost of the "Facilities" Service Tower as % of Total ICT Cost                    | 0.76%     | 0.56%     | 1.67%     | 0.20%     | 35.71%   |
| ICT2.6   | Total cost of the "Voice" Service Tower as % of Total ICT Cost                         | 28.55%    | 39.10%    | 21.05%    | -10.55%   | -26.98%  |
| ICT2.7   | Total cost of the "End User Infrastructure" Service Tower as % of Total ICT Cost       | 12.09%    | 14.26%    | 24.63%    | -2.17%    | -15.22%  |
| ICT2.8   | Total cost of the "Helpdesk" Service Tower as % of Total ICT Cost                      | 4.45%     | 5.20%     | 2.30%     | -0.75%    | -14.42%  |
| ICT2.9   | Total cost of the "Applications" Service Tower as % of Total ICT Cost                  | 31.27%    | 22.04%    | 28.40%    | 9.23%     | 41.88%   |
| ICT2.10  | Total cost of the "ICT Management" Service Tower as % of Total ICT Cost                | 2.77%     | 4.48%     | 5.06%     | -1.71%    | -38.17%  |
| ICT3     | Cost elements for each Service Tower as a % of each Service Tower Cost                 | 2.1170    | 4.40%     | 0.0070    | 1.7 170   | 00.11 70 |
| ICT3.1   | "Mainframe & Midrange" Service Tower cost elements as a % of the Total "Mainframe &    |           |           |           |           |          |
|          | Midrange" Service Tower cost                                                           |           |           |           |           |          |
| ICT3.1.1 | Mainframe & Midrange hardware capital costs                                            | 4.19%     | 8.47%     | 4.60%     | -4.28%    | -50.53%  |
| ICT3.1.2 | Mainframe & Midrange hardware operating costs                                          | 2.29%     | 0.00%     | 5.81%     | 2.29%     | 0.00%    |
| ICT3.1.3 | Mainframe & Midrange software capital costs                                            | 59.57%    | 17.79%    | 23.95%    | 41.78%    | 234.85%  |
| ICT3.1.4 | Mainframe & Midrange software operating costs                                          | 0.00%     | 0.00%     | 2.54%     | 0.00%     | 0.00%    |
| ICT3.1.5 | Mainframe & Midrange personnel internal costs                                          | 2.55%     | 7.93%     | 8.86%     | -5.38%    | -67.84%  |
| ICT3.1.6 | Mainframe & Midrange personnel external costs                                          | 3.42%     | 12.02%    | 15.61%    | -8.60%    | -71.55%  |
| ICT3.1.7 | Mainframe & Midrange outsourced costs                                                  | 26.64%    | 48.84%    | 36.37%    | -22.20%   | -45.45%  |
| ICT3.1.8 | Mainframe & Midrange carriage costs                                                    | 0.00%     | 0.00%     | 0.00%     | 0.00%     | 0.00%    |
| ICT3.1.9 | Mainframe & Midrange other costs                                                       | 1.34%     | 4.95%     | 2.25%     | -3.61%    | -72.93%  |
| ICT3.2   | "Storage" Service Tower cost elements as a % of the Total "Storage" Service Tower cost |           |           |           | *******   |          |
| ICT3.2.1 | Storage hardware capital costs                                                         | 1.12%     | 0.00%     | 11.69%    | 1.12%     | 0.00%    |
| ICT3.2.2 | Storage hardware operating costs                                                       | 8.70%     | 10.08%    | 32.65%    | -1.38%    | -13.69%  |
| ICT3.2.3 | Storage software capital costs                                                         | 16.19%    | 15.61%    | 33.11%    | 0.58%     | 3.72%    |
| ICT3.2.4 | Storage software operating costs                                                       | 1.36%     | 1.11%     | 0.00%     | 0.25%     | 22.52%   |
| ICT3.2.5 | Storage personnel internal costs                                                       | 3.64%     | 5.07%     | 11.76%    | -1.43%    | -28.21%  |
| ICT3.2.6 | Storage personnel external costs                                                       | 0.88%     | 3.45%     | 0.00%     | -2.57%    | -74.49%  |
| ICT3.2.7 | Storage outsourced costs                                                               | 67.07%    | 62.56%    | 8.90%     | 4.51%     | 7.21%    |
| ICT3.2.8 | Storage carriage costs                                                                 | 0.04%     | 0.04%     | 0.38%     | 0.00%     | 0.00%    |
| ICT3.2.9 | Storage other costs                                                                    | 1.00%     | 2.08%     | 1.51%     | -1.08%    | -51.92%  |
| ICT3.3   | "WAN" Service Tower cost elements as a % of the Total "WAN" Service Tower cost         | 1.00%     | 2.0070    | 1.0170    | 1.00%     | 01.0270  |
| ICT3.3.1 | WAN hardware capital costs                                                             | 2.28%     | 0.00%     | 0.11%     | 2.28%     | 0.00%    |
| ICT3.3.2 | WAN hardware operating costs                                                           | 2.14%     | 1.63%     | 1.62%     | 0.51%     | 31.29%   |
| ICT3.3.3 | WAN software capital costs                                                             | 6.60%     | 9.63%     | 21.73%    | -3.03%    | -31.46%  |
| ICT3.3.4 | WAN software operating costs                                                           | 0.00%     | 0.00%     | 0.00%     | 0.00%     | 0.00%    |
| ICT3.3.5 | WAN personnel internal costs                                                           | 4.62%     | 16.29%    | 1.47%     | -11.67%   | -71.64%  |
| ICT3.3.6 | WAN personnel external costs                                                           |           |           |           |           |          |
| ICT3.3.7 | WAN outsourced costs                                                                   | 0.00%     | 0.44%     | 0.00%     | -0.44%    | -100.00% |
| 1013.3.7 | AND A ORISONICED COSTS                                                                 | 49.82%    | 41.36%    | 47.26%    | 8.46%     | 20.45%   |