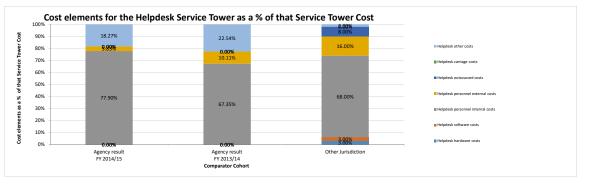

| FIN4.7   | Other                                                                                  | 6.11%     | 6.27%     | 5.66%     | -0.16%    | -2.55%   |
|----------|----------------------------------------------------------------------------------------|-----------|-----------|-----------|-----------|----------|
| FIN5     | Cost of Payroll process per employee                                                   | \$ 555.80 | \$ 234.61 | \$ 266.48 | \$ 321.20 | 136.91%  |
| FIN6     | Number of employees per payroll FTE                                                    | 758.19    | 868.32    | 795.80    | -110.13   | -12.68%  |
| FIN7     | Finance Capability Maturity Model Indicator - Current State (Mean)                     | 2.9       | 3.0       | 2.4       | -0.1      | -3.33%   |
| FIN8     | Finance Capability Maturity Model Indicator - Future State Aspiration (Mean)           | 3.7       | 3.7       | 3.3       | 0.0       | 0.00%    |
| FIN9     | Cost of Strategic Financial Management as % of Total Finance Cost                      | 3.04%     | 2.84%     | 0.00%     | 0.20%     | 7.04%    |
| ICT      |                                                                                        |           |           |           |           |          |
| ICT1     | Total ICT cost as a proportion of the organisational running costs                     | 8.31%     | 8.48%     | 6.84%     | -0.17%    | -2.00%   |
| ICT2     | Total cost of the Services Towers as a percentage of Total ICT Cost                    |           |           |           |           |          |
| ICT2.1   | Total cost of the "Mainframe & Midrange" Service Tower as % of Total ICT Cost          | 11.04%    | 5.00%     | 9.11%     | 6.04%     | 120.80%  |
| ICT2.2   | Total cost of the "Storage" Service Tower as % of Total ICT Cost                       | 4.20%     | 4.34%     | 1.37%     | -0.14%    | -3.23%   |
| ICT 2.3  | Total cost of the "WAN" Service Tower as % of Total ICT Cost                           | 4.23%     | 4.32%     | 5.50%     | -0.09%    | -2.08%   |
| ICT2.4   | Total cost of the "LAN & RAS" Service Tower as % of Total ICT Cost                     | 0.65%     | 0.69%     | 0.90%     | -0.04%    | -5.80%   |
| ICT2.5   | Total cost of the "Facilities" Service Tower as % of Total ICT Cost                    | 0.76%     | 0.56%     | 1.67%     | 0.20%     | 35.71%   |
| ICT2.6   | Total cost of the "Voice" Service Tower as % of Total ICT Cost                         | 28.55%    | 39.10%    | 21.05%    | -10.55%   | -26.98%  |
| ICT2.7   | Total cost of the "End User Infrastructure" Service Tower as % of Total ICT Cost       | 12.09%    | 14.26%    | 24.63%    | -2.17%    | -15.22%  |
| ICT2.8   | Total cost of the "Helpdesk" Service Tower as % of Total ICT Cost                      | 4.45%     | 5.20%     | 2.30%     | -0.75%    | -14.42%  |
| ICT2.9   | Total cost of the "Applications" Service Tower as % of Total ICT Cost                  | 31.27%    | 22.04%    | 28.40%    | 9.23%     | 41.88%   |
| ICT2.10  | Total cost of the "ICT Management" Service Tower as % of Total ICT Cost                | 2.77%     | 4.48%     | 5.06%     | -1.71%    | -38.17%  |
| ICT3     | Cost elements for each Service Tower as a % of each Service Tower Cost                 | 2.1170    | 4.40%     | 0.0070    | 1.7 170   | 00.11 70 |
| ICT3.1   | "Mainframe & Midrange" Service Tower cost elements as a % of the Total "Mainframe &    |           |           |           |           |          |
|          | Midrange" Service Tower cost                                                           |           |           |           |           |          |
| ICT3.1.1 | Mainframe & Midrange hardware capital costs                                            | 4.19%     | 8.47%     | 4.60%     | -4.28%    | -50.53%  |
| ICT3.1.2 | Mainframe & Midrange hardware operating costs                                          | 2.29%     | 0.00%     | 5.81%     | 2.29%     | 0.00%    |
| ICT3.1.3 | Mainframe & Midrange software capital costs                                            | 59.57%    | 17.79%    | 23.95%    | 41.78%    | 234.85%  |
| ICT3.1.4 | Mainframe & Midrange software operating costs                                          | 0.00%     | 0.00%     | 2.54%     | 0.00%     | 0.00%    |
| ICT3.1.5 | Mainframe & Midrange personnel internal costs                                          | 2.55%     | 7.93%     | 8.86%     | -5.38%    | -67.84%  |
| ICT3.1.6 | Mainframe & Midrange personnel external costs                                          | 3.42%     | 12.02%    | 15.61%    | -8.60%    | -71.55%  |
| ICT3.1.7 | Mainframe & Midrange outsourced costs                                                  | 26.64%    | 48.84%    | 36.37%    | -22.20%   | -45.45%  |
| ICT3.1.8 | Mainframe & Midrange carriage costs                                                    | 0.00%     | 0.00%     | 0.00%     | 0.00%     | 0.00%    |
| ICT3.1.9 | Mainframe & Midrange other costs                                                       | 1.34%     | 4.95%     | 2.25%     | -3.61%    | -72.93%  |
| ICT3.2   | "Storage" Service Tower cost elements as a % of the Total "Storage" Service Tower cost |           |           |           | *******   |          |
| ICT3.2.1 | Storage hardware capital costs                                                         | 1.12%     | 0.00%     | 11.69%    | 1.12%     | 0.00%    |
| ICT3.2.2 | Storage hardware operating costs                                                       | 8.70%     | 10.08%    | 32.65%    | -1.38%    | -13.69%  |
| ICT3.2.3 | Storage software capital costs                                                         | 16.19%    | 15.61%    | 33.11%    | 0.58%     | 3.72%    |
| ICT3.2.4 | Storage software operating costs                                                       | 1.36%     | 1.11%     | 0.00%     | 0.25%     | 22.52%   |
| ICT3.2.5 | Storage personnel internal costs                                                       | 3.64%     | 5.07%     | 11.76%    | -1.43%    | -28.21%  |
| ICT3.2.6 | Storage personnel external costs                                                       | 0.88%     | 3.45%     | 0.00%     | -2.57%    | -74.49%  |
| ICT3.2.7 | Storage outsourced costs                                                               | 67.07%    | 62.56%    | 8.90%     | 4.51%     | 7.21%    |
| ICT3.2.8 | Storage carriage costs                                                                 | 0.04%     | 0.04%     | 0.38%     | 0.00%     | 0.00%    |
| ICT3.2.9 | Storage other costs                                                                    | 1.00%     | 2.08%     | 1.51%     | -1.08%    | -51.92%  |
| ICT3.3   | "WAN" Service Tower cost elements as a % of the Total "WAN" Service Tower cost         | 1.00%     | 2.0070    | 1.0170    | 1.00%     | 01.0270  |
| ICT3.3.1 | WAN hardware capital costs                                                             | 2.28%     | 0.00%     | 0.11%     | 2.28%     | 0.00%    |
| ICT3.3.2 | WAN hardware operating costs                                                           | 2.14%     | 1.63%     | 1.62%     | 0.51%     | 31.29%   |
| ICT3.3.3 | WAN software capital costs                                                             | 6.60%     | 9.63%     | 21.73%    | -3.03%    | -31.46%  |
| ICT3.3.4 | WAN software operating costs                                                           | 0.00%     | 0.00%     | 0.00%     | 0.00%     | 0.00%    |
| ICT3.3.5 | WAN personnel internal costs                                                           | 4.62%     | 16.29%    | 1.47%     | -11.67%   | -71.64%  |
| ICT3.3.6 | WAN personnel external costs                                                           |           |           |           |           |          |
| ICT3.3.7 | WAN outsourced costs                                                                   | 0.00%     | 0.44%     | 0.00%     | -0.44%    | -100.00% |
| 1013.3.7 | AND A ORISONICED COSTS                                                                 | 49.82%    | 41.36%    | 47.26%    | 8.46%     | 20.45%   |