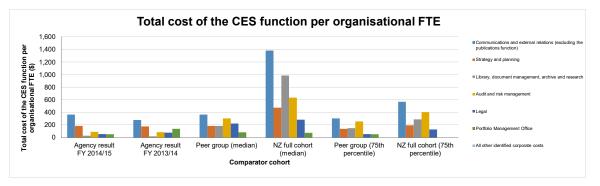

# BASS measurement FY 2014/15 - Agency dashboard

Agency: New Zealand Police

| Metric number | Metric                                                                             | letric Result<br>FY 2014/15 | Metric Result<br>FY 2013/14 | Metric Result<br>FY 2012/13 | Value change FY<br>14/15 to FY 13/14 | Percentage change<br>FY 14/15 to FY 13/14 |
|---------------|------------------------------------------------------------------------------------|-----------------------------|-----------------------------|-----------------------------|--------------------------------------|-------------------------------------------|
| GENERAL       |                                                                                    |                             |                             | =                           |                                      |                                           |
| GEN1          | Total cost of A&S services as percentage of organisational running costs           | 11.80%                      | 11.97%                      | 10.14%                      | -0.17%                               | -1.42%                                    |
| HUMAN RESOU   | RCES                                                                               |                             |                             |                             |                                      |                                           |
| HR1           | Total Cost of HR function per employee                                             | \$<br>2,064.83              | \$ 2,431.22                 | \$ 2,027.06                 | \$ (366.39)                          | -15.07%                                   |
| HR2           | Number of employees per HR FTE                                                     | 77.08                       | 67.83                       | 82.90                       | 9.25                                 | 13.64%                                    |
| HR3           | Cost of HR process per employee                                                    |                             |                             |                             |                                      |                                           |
| HR3.1         | Develop and manage HR planning, policies, and strategies                           | \$<br>225.37                | \$ 284.01                   | \$ 249.90                   | \$ (58.64)                           | -20.65%                                   |
| HR3.2         | Recruit, source and select employees                                               | \$<br>363.64                | \$ 396.16                   | \$ 444.17                   | \$ (32.52)                           | -8.21%                                    |
| HR3.3         | Reward and retain employees                                                        | \$<br>173.46                | \$ 213.05                   | \$ 197.62                   | \$ (39.60)                           | -18.58%                                   |
| HR3.4         | Develop and counsel employees                                                      | \$<br>571.37                | \$ 661.47                   | \$ 400.69                   | \$ (90.10)                           | -13.62%                                   |
| HR3.5         | Manage employee information                                                        | \$<br>685.88                | \$ 813.12                   | \$ 615.73                   | \$ (127.24)                          | -15.65%                                   |
| HR3.6         | Redeploy and retire employees                                                      | \$<br>45.12                 | \$ 63.41                    | \$ 118.96                   | \$ (18.29)                           | -28.84%                                   |
| HR4           | Cost of recruitment per new employee                                               | \$<br>6,024.69              | \$ 4,361.03                 | \$ 8,925.93                 | \$ 1,663.66                          | 38.15%                                    |
| HR5           | Number of employees per HR process FTE                                             |                             |                             |                             |                                      |                                           |
| HR5.1         | Develop and manage HR planning, policies, and strategies                           | 614.97                      | 496.54                      | 628.26                      | 118.43                               | 23.85%                                    |
| HR5.2         | Recruit, source and select employees                                               | 381.13                      | 355.99                      | 351.09                      | 25.14                                | 7.06%                                     |
| HR5.3         | Reward and retain employees                                                        | 798.81                      | 661.97                      | 795.80                      | 136.84                               | 20.67%                                    |
| HR5.4         | Develop and counsel employees                                                      | 242.53                      | 213.24                      | 385.06                      | 29.29                                | 13.74%                                    |
| HR5.5         | Manage employee information                                                        | 330.81                      | 305.77                      | 341.06                      | 25.04                                | 8.19%                                     |
| HR5.6         | Redeploy and retire employees                                                      | 3073.28                     | 2224.25                     | 1193.70                     | 849.03                               | 38.17%                                    |
| HR6           | Percentage of new employees still in the role after 12 months                      | 80.98%                      | 69.87%                      | 85.62%                      | 11.11%                               | 15.90%                                    |
| HR7           | HR Capability Maturity Indicator - Current state (Mean)                            | 2.7                         | 2.7                         | 2.4                         | 0.0                                  | 0.00%                                     |
| HR8           | HR Capability Maturity Indicator - Future state (Mean)                             | 3.8                         | 3.6                         | 3.5                         | 0.2                                  | 5.56%                                     |
| FINANCE       |                                                                                    |                             |                             |                             |                                      |                                           |
| FIN1          | Total cost of the Finance function as a percentage of organisational running costs | 0.91%                       | 0.69%                       | 0.82%                       | 0.22%                                | 31.88%                                    |
| FIN2          | Cost of Finance processes per \$1000 expenses (ORC)                                |                             |                             |                             |                                      |                                           |
| FIN2.1        | Perform planning and management accounting                                         | \$<br>0.97                  | \$ 1.18                     | \$ 1.46                     | \$ (0.21)                            | -17.97%                                   |
| FIN2.2        | Perform revenue accounting                                                         | \$<br>0.15                  | \$ 0.16                     | \$ 0.28                     | \$ (0.01)                            | -5.50%                                    |
| FIN2.3        | Perform general accounting and reporting                                           | \$<br>1.06                  | \$ 1.20                     | \$ 1.53                     | \$ (0.14)                            | -11.97%                                   |
| FIN2.4        | Manage fixed asset project accounting                                              | \$<br>0.27                  | \$ 0.31                     | \$ 0.22                     | \$ (0.03)                            | -10.28%                                   |
| FIN2.5        | Process payroll                                                                    | \$<br>4.68                  | \$ 1.96                     | \$ 2.25                     | \$ 2.72                              | 138.36%                                   |
| FIN2.6        | Process accounts payable and expense reimbursements                                | \$<br>1.56                  | \$ 1.65                     | \$ 2.09                     | \$ (0.09)                            | -5.33%                                    |
| FIN2.7        | Other                                                                              | \$<br>0.38                  | \$ 0.41                     | \$ 0.38                     | \$ (0.03)                            | -8.20%                                    |
| FIN3          | Total cost of the Finance function per organisational FTE                          | \$<br>1,097.84              | \$ 836.06                   | \$ 990.52                   | \$ 261.78                            | 31.31%                                    |
| FIN4          | Percentage of Finance FTE by Finance process                                       |                             |                             |                             |                                      |                                           |
| FIN4.1        | Perform planning and management accounting                                         | 15.72%                      | 18.06%                      | 16.98%                      | -2.34%                               | -12.96%                                   |
| FIN4.2        | Perform revenue accounting                                                         | 2.46%                       | 2.46%                       | 3.77%                       | 0.00%                                | 0.00%                                     |
| FIN4.3        | Perform general accounting and reporting                                           | 17.18%                      | 18.39%                      | 18.87%                      | -1.21%                               | -6.58%                                    |
| FIN4.4        | Manage fixed asset project accounting                                              | 4.46%                       | 4.68%                       | 1.89%                       | -0.22%                               | -4.70%                                    |
| FIN4.5        | Process payroll                                                                    | 28.62%                      | 24.80%                      | 28.30%                      | 3.82%                                | 15.40%                                    |
| FIN 4.6       | Process accounts payable and expense reimbursements                                | 25.46%                      | 25.34%                      | 24.53%                      | 0.12%                                | 0.47%                                     |