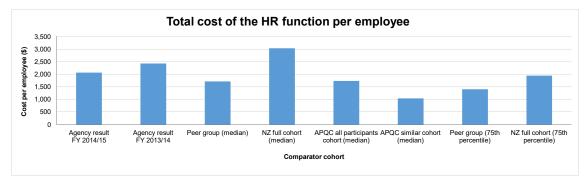

# BASS measurement FY 2014/15 - Agency dashboard

Agency: New Zealand Police

| Metric number | Metric                                                                             | letric Result<br>FY 2014/15 | Metric Result<br>FY 2013/14 | Metric Result<br>FY 2012/13 | Value change FY<br>14/15 to FY 13/14 | Percentage change<br>FY 14/15 to FY 13/14 |
|---------------|------------------------------------------------------------------------------------|-----------------------------|-----------------------------|-----------------------------|--------------------------------------|-------------------------------------------|
| GENERAL       |                                                                                    |                             |                             | =                           |                                      |                                           |
| GEN1          | Total cost of A&S services as percentage of organisational running costs           | 11.80%                      | 11.97%                      | 10.14%                      | -0.17%                               | -1.42%                                    |
| HUMAN RESOU   | RCES                                                                               |                             |                             |                             |                                      |                                           |
| HR1           | Total Cost of HR function per employee                                             | \$<br>2,064.83              | \$ 2,431.22                 | \$ 2,027.06                 | \$ (366.39)                          | -15.07%                                   |
| HR2           | Number of employees per HR FTE                                                     | 77.08                       | 67.83                       | 82.90                       | 9.25                                 | 13.64%                                    |
| HR3           | Cost of HR process per employee                                                    |                             |                             |                             |                                      |                                           |
| HR3.1         | Develop and manage HR planning, policies, and strategies                           | \$<br>225.37                | \$ 284.01                   | \$ 249.90                   | \$ (58.64)                           | -20.65%                                   |
| HR3.2         | Recruit, source and select employees                                               | \$<br>363.64                | \$ 396.16                   | \$ 444.17                   | \$ (32.52)                           | -8.21%                                    |
| HR3.3         | Reward and retain employees                                                        | \$<br>173.46                | \$ 213.05                   | \$ 197.62                   | \$ (39.60)                           | -18.58%                                   |
| HR3.4         | Develop and counsel employees                                                      | \$<br>571.37                | \$ 661.47                   | \$ 400.69                   | \$ (90.10)                           | -13.62%                                   |
| HR3.5         | Manage employee information                                                        | \$<br>685.88                | \$ 813.12                   | \$ 615.73                   | \$ (127.24)                          | -15.65%                                   |
| HR3.6         | Redeploy and retire employees                                                      | \$<br>45.12                 | \$ 63.41                    | \$ 118.96                   | \$ (18.29)                           | -28.84%                                   |
| HR4           | Cost of recruitment per new employee                                               | \$<br>6,024.69              | \$ 4,361.03                 | \$ 8,925.93                 | \$ 1,663.66                          | 38.15%                                    |
| HR5           | Number of employees per HR process FTE                                             |                             |                             |                             |                                      |                                           |
| HR5.1         | Develop and manage HR planning, policies, and strategies                           | 614.97                      | 496.54                      | 628.26                      | 118.43                               | 23.85%                                    |
| HR5.2         | Recruit, source and select employees                                               | 381.13                      | 355.99                      | 351.09                      | 25.14                                | 7.06%                                     |
| HR5.3         | Reward and retain employees                                                        | 798.81                      | 661.97                      | 795.80                      | 136.84                               | 20.67%                                    |
| HR5.4         | Develop and counsel employees                                                      | 242.53                      | 213.24                      | 385.06                      | 29.29                                | 13.74%                                    |
| HR5.5         | Manage employee information                                                        | 330.81                      | 305.77                      | 341.06                      | 25.04                                | 8.19%                                     |
| HR5.6         | Redeploy and retire employees                                                      | 3073.28                     | 2224.25                     | 1193.70                     | 849.03                               | 38.17%                                    |
| HR6           | Percentage of new employees still in the role after 12 months                      | 80.98%                      | 69.87%                      | 85.62%                      | 11.11%                               | 15.90%                                    |
| HR7           | HR Capability Maturity Indicator - Current state (Mean)                            | 2.7                         | 2.7                         | 2.4                         | 0.0                                  | 0.00%                                     |
| HR8           | HR Capability Maturity Indicator - Future state (Mean)                             | 3.8                         | 3.6                         | 3.5                         | 0.2                                  | 5.56%                                     |
| FINANCE       |                                                                                    |                             |                             |                             |                                      |                                           |
| FIN1          | Total cost of the Finance function as a percentage of organisational running costs | 0.91%                       | 0.69%                       | 0.82%                       | 0.22%                                | 31.88%                                    |
| FIN2          | Cost of Finance processes per \$1000 expenses (ORC)                                |                             |                             |                             |                                      |                                           |
| FIN2.1        | Perform planning and management accounting                                         | \$<br>0.97                  | \$ 1.18                     | \$ 1.46                     | \$ (0.21)                            | -17.97%                                   |
| FIN2.2        | Perform revenue accounting                                                         | \$<br>0.15                  | \$ 0.16                     | \$ 0.28                     | \$ (0.01)                            | -5.50%                                    |
| FIN2.3        | Perform general accounting and reporting                                           | \$<br>1.06                  | \$ 1.20                     | \$ 1.53                     | \$ (0.14)                            | -11.97%                                   |
| FIN2.4        | Manage fixed asset project accounting                                              | \$<br>0.27                  | \$ 0.31                     | \$ 0.22                     | \$ (0.03)                            | -10.28%                                   |
| FIN2.5        | Process payroll                                                                    | \$<br>4.68                  | \$ 1.96                     | \$ 2.25                     | \$ 2.72                              | 138.36%                                   |
| FIN2.6        | Process accounts payable and expense reimbursements                                | \$<br>1.56                  | \$ 1.65                     | \$ 2.09                     | \$ (0.09)                            | -5.33%                                    |
| FIN2.7        | Other                                                                              | \$<br>0.38                  | \$ 0.41                     | \$ 0.38                     | \$ (0.03)                            | -8.20%                                    |
| FIN3          | Total cost of the Finance function per organisational FTE                          | \$<br>1,097.84              | \$ 836.06                   | \$ 990.52                   | \$ 261.78                            | 31.31%                                    |
| FIN4          | Percentage of Finance FTE by Finance process                                       |                             |                             |                             |                                      |                                           |
| FIN4.1        | Perform planning and management accounting                                         | 15.72%                      | 18.06%                      | 16.98%                      | -2.34%                               | -12.96%                                   |
| FIN4.2        | Perform revenue accounting                                                         | 2.46%                       | 2.46%                       | 3.77%                       | 0.00%                                | 0.00%                                     |
| FIN4.3        | Perform general accounting and reporting                                           | 17.18%                      | 18.39%                      | 18.87%                      | -1.21%                               | -6.58%                                    |
| FIN4.4        | Manage fixed asset project accounting                                              | 4.46%                       | 4.68%                       | 1.89%                       | -0.22%                               | -4.70%                                    |
| FIN4.5        | Process payroll                                                                    | 28.62%                      | 24.80%                      | 28.30%                      | 3.82%                                | 15.40%                                    |
| FIN 4.6       | Process accounts payable and expense reimbursements                                | 25.46%                      | 25.34%                      | 24.53%                      | 0.12%                                | 0.47%                                     |