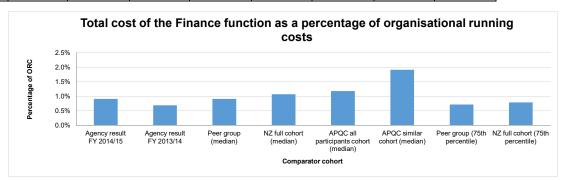

# BASS measurement FY 2014/15 - Agency dashboard

Agency: New Zealand Police

| Metric number | Metric                                                                             | letric Result<br>FY 2014/15 | Metric Result<br>FY 2013/14 | Metric Result<br>FY 2012/13 | Value change FY<br>14/15 to FY 13/14 | Percentage change<br>FY 14/15 to FY 13/14 |
|---------------|------------------------------------------------------------------------------------|-----------------------------|-----------------------------|-----------------------------|--------------------------------------|-------------------------------------------|
| GENERAL       |                                                                                    |                             |                             | =                           |                                      |                                           |
| GEN1          | Total cost of A&S services as percentage of organisational running costs           | 11.80%                      | 11.97%                      | 10.14%                      | -0.17%                               | -1.42%                                    |
| HUMAN RESOU   | RCES                                                                               |                             |                             |                             |                                      |                                           |
| HR1           | Total Cost of HR function per employee                                             | \$<br>2,064.83              | \$ 2,431.22                 | \$ 2,027.06                 | \$ (366.39)                          | -15.07%                                   |
| HR2           | Number of employees per HR FTE                                                     | 77.08                       | 67.83                       | 82.90                       | 9.25                                 | 13.64%                                    |
| HR3           | Cost of HR process per employee                                                    |                             |                             |                             |                                      |                                           |
| HR3.1         | Develop and manage HR planning, policies, and strategies                           | \$<br>225.37                | \$ 284.01                   | \$ 249.90                   | \$ (58.64)                           | -20.65%                                   |
| HR3.2         | Recruit, source and select employees                                               | \$<br>363.64                | \$ 396.16                   | \$ 444.17                   | \$ (32.52)                           | -8.21%                                    |
| HR3.3         | Reward and retain employees                                                        | \$<br>173.46                | \$ 213.05                   | \$ 197.62                   | \$ (39.60)                           | -18.58%                                   |
| HR3.4         | Develop and counsel employees                                                      | \$<br>571.37                | \$ 661.47                   | \$ 400.69                   | \$ (90.10)                           | -13.62%                                   |
| HR3.5         | Manage employee information                                                        | \$<br>685.88                | \$ 813.12                   | \$ 615.73                   | \$ (127.24)                          | -15.65%                                   |
| HR3.6         | Redeploy and retire employees                                                      | \$<br>45.12                 | \$ 63.41                    | \$ 118.96                   | \$ (18.29)                           | -28.84%                                   |
| HR4           | Cost of recruitment per new employee                                               | \$<br>6,024.69              | \$ 4,361.03                 | \$ 8,925.93                 | \$ 1,663.66                          | 38.15%                                    |
| HR5           | Number of employees per HR process FTE                                             |                             |                             |                             |                                      |                                           |
| HR5.1         | Develop and manage HR planning, policies, and strategies                           | 614.97                      | 496.54                      | 628.26                      | 118.43                               | 23.85%                                    |
| HR5.2         | Recruit, source and select employees                                               | 381.13                      | 355.99                      | 351.09                      | 25.14                                | 7.06%                                     |
| HR5.3         | Reward and retain employees                                                        | 798.81                      | 661.97                      | 795.80                      | 136.84                               | 20.67%                                    |
| HR5.4         | Develop and counsel employees                                                      | 242.53                      | 213.24                      | 385.06                      | 29.29                                | 13.74%                                    |
| HR5.5         | Manage employee information                                                        | 330.81                      | 305.77                      | 341.06                      | 25.04                                | 8.19%                                     |
| HR5.6         | Redeploy and retire employees                                                      | 3073.28                     | 2224.25                     | 1193.70                     | 849.03                               | 38.17%                                    |
| HR6           | Percentage of new employees still in the role after 12 months                      | 80.98%                      | 69.87%                      | 85.62%                      | 11.11%                               | 15.90%                                    |
| HR7           | HR Capability Maturity Indicator - Current state (Mean)                            | 2.7                         | 2.7                         | 2.4                         | 0.0                                  | 0.00%                                     |
| HR8           | HR Capability Maturity Indicator - Future state (Mean)                             | 3.8                         | 3.6                         | 3.5                         | 0.2                                  | 5.56%                                     |
| FINANCE       |                                                                                    |                             |                             |                             |                                      |                                           |
| FIN1          | Total cost of the Finance function as a percentage of organisational running costs | 0.91%                       | 0.69%                       | 0.82%                       | 0.22%                                | 31.88%                                    |
| FIN2          | Cost of Finance processes per \$1000 expenses (ORC)                                |                             |                             |                             |                                      |                                           |
| FIN2.1        | Perform planning and management accounting                                         | \$<br>0.97                  | \$ 1.18                     | \$ 1.46                     | \$ (0.21)                            | -17.97%                                   |
| FIN2.2        | Perform revenue accounting                                                         | \$<br>0.15                  | \$ 0.16                     | \$ 0.28                     | \$ (0.01)                            | -5.50%                                    |
| FIN2.3        | Perform general accounting and reporting                                           | \$<br>1.06                  | \$ 1.20                     | \$ 1.53                     | \$ (0.14)                            | -11.97%                                   |
| FIN2.4        | Manage fixed asset project accounting                                              | \$<br>0.27                  | \$ 0.31                     | \$ 0.22                     | \$ (0.03)                            | -10.28%                                   |
| FIN2.5        | Process payroll                                                                    | \$<br>4.68                  | \$ 1.96                     | \$ 2.25                     | \$ 2.72                              | 138.36%                                   |
| FIN2.6        | Process accounts payable and expense reimbursements                                | \$<br>1.56                  | \$ 1.65                     | \$ 2.09                     | \$ (0.09)                            | -5.33%                                    |
| FIN2.7        | Other                                                                              | \$<br>0.38                  | \$ 0.41                     | \$ 0.38                     | \$ (0.03)                            | -8.20%                                    |
| FIN3          | Total cost of the Finance function per organisational FTE                          | \$<br>1,097.84              | \$ 836.06                   | \$ 990.52                   | \$ 261.78                            | 31.31%                                    |
| FIN4          | Percentage of Finance FTE by Finance process                                       |                             |                             |                             |                                      |                                           |
| FIN4.1        | Perform planning and management accounting                                         | 15.72%                      | 18.06%                      | 16.98%                      | -2.34%                               | -12.96%                                   |
| FIN4.2        | Perform revenue accounting                                                         | 2.46%                       | 2.46%                       | 3.77%                       | 0.00%                                | 0.00%                                     |
| FIN4.3        | Perform general accounting and reporting                                           | 17.18%                      | 18.39%                      | 18.87%                      | -1.21%                               | -6.58%                                    |
| FIN4.4        | Manage fixed asset project accounting                                              | 4.46%                       | 4.68%                       | 1.89%                       | -0.22%                               | -4.70%                                    |
| FIN4.5        | Process payroll                                                                    | 28.62%                      | 24.80%                      | 28.30%                      | 3.82%                                | 15.40%                                    |
| FIN 4.6       | Process accounts payable and expense reimbursements                                | 25.46%                      | 25.34%                      | 24.53%                      | 0.12%                                | 0.47%                                     |