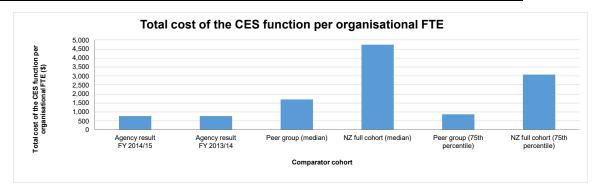

# BASS measurement FY 2014/15 - Agency dashboard

Agency: New Zealand Police

| Metric number | Metric                                                                             | letric Result<br>FY 2014/15 | Metric Result<br>FY 2013/14 | Metric Result<br>FY 2012/13 | Value change FY<br>14/15 to FY 13/14 | Percentage change<br>FY 14/15 to FY 13/14 |
|---------------|------------------------------------------------------------------------------------|-----------------------------|-----------------------------|-----------------------------|--------------------------------------|-------------------------------------------|
| GENERAL       |                                                                                    |                             |                             | =                           |                                      |                                           |
| GEN1          | Total cost of A&S services as percentage of organisational running costs           | 11.80%                      | 11.97%                      | 10.14%                      | -0.17%                               | -1.42%                                    |
| HUMAN RESOU   | RCES                                                                               |                             |                             |                             |                                      |                                           |
| HR1           | Total Cost of HR function per employee                                             | \$<br>2,064.83              | \$ 2,431.22                 | \$ 2,027.06                 | \$ (366.39)                          | -15.07%                                   |
| HR2           | Number of employees per HR FTE                                                     | 77.08                       | 67.83                       | 82.90                       | 9.25                                 | 13.64%                                    |
| HR3           | Cost of HR process per employee                                                    |                             |                             |                             |                                      |                                           |
| HR3.1         | Develop and manage HR planning, policies, and strategies                           | \$<br>225.37                | \$ 284.01                   | \$ 249.90                   | \$ (58.64)                           | -20.65%                                   |
| HR3.2         | Recruit, source and select employees                                               | \$<br>363.64                | \$ 396.16                   | \$ 444.17                   | \$ (32.52)                           | -8.21%                                    |
| HR3.3         | Reward and retain employees                                                        | \$<br>173.46                | \$ 213.05                   | \$ 197.62                   | \$ (39.60)                           | -18.58%                                   |
| HR3.4         | Develop and counsel employees                                                      | \$<br>571.37                | \$ 661.47                   | \$ 400.69                   | \$ (90.10)                           | -13.62%                                   |
| HR3.5         | Manage employee information                                                        | \$<br>685.88                | \$ 813.12                   | \$ 615.73                   | \$ (127.24)                          | -15.65%                                   |
| HR3.6         | Redeploy and retire employees                                                      | \$<br>45.12                 | \$ 63.41                    | \$ 118.96                   | \$ (18.29)                           | -28.84%                                   |
| HR4           | Cost of recruitment per new employee                                               | \$<br>6,024.69              | \$ 4,361.03                 | \$ 8,925.93                 | \$ 1,663.66                          | 38.15%                                    |
| HR5           | Number of employees per HR process FTE                                             |                             |                             |                             |                                      |                                           |
| HR5.1         | Develop and manage HR planning, policies, and strategies                           | 614.97                      | 496.54                      | 628.26                      | 118.43                               | 23.85%                                    |
| HR5.2         | Recruit, source and select employees                                               | 381.13                      | 355.99                      | 351.09                      | 25.14                                | 7.06%                                     |
| HR5.3         | Reward and retain employees                                                        | 798.81                      | 661.97                      | 795.80                      | 136.84                               | 20.67%                                    |
| HR5.4         | Develop and counsel employees                                                      | 242.53                      | 213.24                      | 385.06                      | 29.29                                | 13.74%                                    |
| HR5.5         | Manage employee information                                                        | 330.81                      | 305.77                      | 341.06                      | 25.04                                | 8.19%                                     |
| HR5.6         | Redeploy and retire employees                                                      | 3073.28                     | 2224.25                     | 1193.70                     | 849.03                               | 38.17%                                    |
| HR6           | Percentage of new employees still in the role after 12 months                      | 80.98%                      | 69.87%                      | 85.62%                      | 11.11%                               | 15.90%                                    |
| HR7           | HR Capability Maturity Indicator - Current state (Mean)                            | 2.7                         | 2.7                         | 2.4                         | 0.0                                  | 0.00%                                     |
| HR8           | HR Capability Maturity Indicator - Future state (Mean)                             | 3.8                         | 3.6                         | 3.5                         | 0.2                                  | 5.56%                                     |
| FINANCE       |                                                                                    |                             |                             |                             |                                      |                                           |
| FIN1          | Total cost of the Finance function as a percentage of organisational running costs | 0.91%                       | 0.69%                       | 0.82%                       | 0.22%                                | 31.88%                                    |
| FIN2          | Cost of Finance processes per \$1000 expenses (ORC)                                |                             |                             |                             |                                      |                                           |
| FIN2.1        | Perform planning and management accounting                                         | \$<br>0.97                  | \$ 1.18                     | \$ 1.46                     | \$ (0.21)                            | -17.97%                                   |
| FIN2.2        | Perform revenue accounting                                                         | \$<br>0.15                  | \$ 0.16                     | \$ 0.28                     | \$ (0.01)                            | -5.50%                                    |
| FIN2.3        | Perform general accounting and reporting                                           | \$<br>1.06                  | \$ 1.20                     | \$ 1.53                     | \$ (0.14)                            | -11.97%                                   |
| FIN2.4        | Manage fixed asset project accounting                                              | \$<br>0.27                  | \$ 0.31                     | \$ 0.22                     | \$ (0.03)                            | -10.28%                                   |
| FIN2.5        | Process payroll                                                                    | \$<br>4.68                  | \$ 1.96                     | \$ 2.25                     | \$ 2.72                              | 138.36%                                   |
| FIN2.6        | Process accounts payable and expense reimbursements                                | \$<br>1.56                  | \$ 1.65                     | \$ 2.09                     | \$ (0.09)                            | -5.33%                                    |
| FIN2.7        | Other                                                                              | \$<br>0.38                  | \$ 0.41                     | \$ 0.38                     | \$ (0.03)                            | -8.20%                                    |
| FIN3          | Total cost of the Finance function per organisational FTE                          | \$<br>1,097.84              | \$ 836.06                   | \$ 990.52                   | \$ 261.78                            | 31.31%                                    |
| FIN4          | Percentage of Finance FTE by Finance process                                       |                             |                             |                             |                                      |                                           |
| FIN4.1        | Perform planning and management accounting                                         | 15.72%                      | 18.06%                      | 16.98%                      | -2.34%                               | -12.96%                                   |
| FIN4.2        | Perform revenue accounting                                                         | 2.46%                       | 2.46%                       | 3.77%                       | 0.00%                                | 0.00%                                     |
| FIN4.3        | Perform general accounting and reporting                                           | 17.18%                      | 18.39%                      | 18.87%                      | -1.21%                               | -6.58%                                    |
| FIN4.4        | Manage fixed asset project accounting                                              | 4.46%                       | 4.68%                       | 1.89%                       | -0.22%                               | -4.70%                                    |
| FIN4.5        | Process payroll                                                                    | 28.62%                      | 24.80%                      | 28.30%                      | 3.82%                                | 15.40%                                    |
| FIN 4.6       | Process accounts payable and expense reimbursements                                | 25.46%                      | 25.34%                      | 24.53%                      | 0.12%                                | 0.47%                                     |