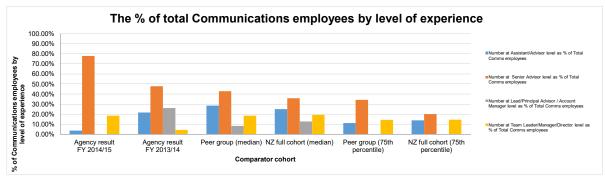

ees                              | 77.78%                      | 47.83%                      | 42.86%                 | 35.90%                     | 34.29%                          | 20.00%                              |
| CES4.3 | Number at Lead/Principal Advisor / Account<br>Manager level as % of Total Comms employees | 0.00%                       | 26.09%                      | 8.33%                  | 12.77%                     | 0.00%                           | 0.00%                               |
| CES4.4 | Number at Team Leader/Manager/Director level as % of Total Comms employees                | 18.52%                      | 4.35%                       | 18.52%                 | 19.26%                     | 14.29%                          | 14.56%                              |



| CES5 | Professionally qualified Communications employees as % of total Comms employees | Agency result<br>FY 2014/15 | Agency result<br>FY 2013/14 | Peer group<br>(median) | NZ full cohort<br>(median) | Peer group<br>(75th percentile) | NZ full cohort<br>(75th percentile) |
|------|---------------------------------------------------------------------------------|-----------------------------|-----------------------------|------------------------|----------------------------|---------------------------------|-------------------------------------|
|      | Result                                                                          | 100%                        | 78%                         | 67%                    | 92%                        | 94%                             | 100%