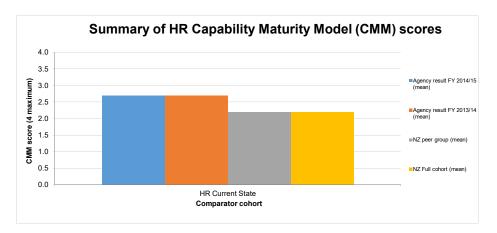

# BASS measurement FY 2014/15 - Agency dashboard

Agency: New Zealand Police

| Metric number | Metric                                                                             | letric Result<br>FY 2014/15 | Metric Result<br>FY 2013/14 | Metric Result<br>FY 2012/13 | Value change FY<br>14/15 to FY 13/14 | Percentage change<br>FY 14/15 to FY 13/14 |
|---------------|------------------------------------------------------------------------------------|-----------------------------|-----------------------------|-----------------------------|--------------------------------------|-------------------------------------------|
| GENERAL       |                                                                                    |                             |                             | =                           |                                      |                                           |
| GEN1          | Total cost of A&S services as percentage of organisational running costs           | 11.80%                      | 11.97%                      | 10.14%                      | -0.17%                               | -1.42%                                    |
| HUMAN RESOU   | RCES                                                                               |                             |                             |                             |                                      |                                           |
| HR1           | Total Cost of HR function per employee                                             | \$<br>2,064.83              | \$ 2,431.22                 | \$ 2,027.06                 | \$ (366.39)                          | -15.07%                                   |
| HR2           | Number of employees per HR FTE                                                     | 77.08                       | 67.83                       | 82.90                       | 9.25                                 | 13.64%                                    |
| HR3           | Cost of HR process per employee                                                    |                             |                             |                             |                                      |                                           |
| HR3.1         | Develop and manage HR planning, policies, and strategies                           | \$<br>225.37                | \$ 284.01                   | \$ 249.90                   | \$ (58.64)                           | -20.65%                                   |
| HR3.2         | Recruit, source and select employees                                               | \$<br>363.64                | \$ 396.16                   | \$ 444.17                   | \$ (32.52)                           | -8.21%                                    |
| HR3.3         | Reward and retain employees                                                        | \$<br>173.46                | \$ 213.05                   | \$ 197.62                   | \$ (39.60)                           | -18.58%                                   |
| HR3.4         | Develop and counsel employees                                                      | \$<br>571.37                | \$ 661.47                   | \$ 400.69                   | \$ (90.10)                           | -13.62%                                   |
| HR3.5         | Manage employee information                                                        | \$<br>685.88                | \$ 813.12                   | \$ 615.73                   | \$ (127.24)                          | -15.65%                                   |
| HR3.6         | Redeploy and retire employees                                                      | \$<br>45.12                 | \$ 63.41                    | \$ 118.96                   | \$ (18.29)                           | -28.84%                                   |
| HR4           | Cost of recruitment per new employee                                               | \$<br>6,024.69              | \$ 4,361.03                 | \$ 8,925.93                 | \$ 1,663.66                          | 38.15%                                    |
| HR5           | Number of employees per HR process FTE                                             |                             |                             |                             |                                      |                                           |
| HR5.1         | Develop and manage HR planning, policies, and strategies                           | 614.97                      | 496.54                      | 628.26                      | 118.43                               | 23.85%                                    |
| HR5.2         | Recruit, source and select employees                                               | 381.13                      | 355.99                      | 351.09                      | 25.14                                | 7.06%                                     |
| HR5.3         | Reward and retain employees                                                        | 798.81                      | 661.97                      | 795.80                      | 136.84                               | 20.67%                                    |
| HR5.4         | Develop and counsel employees                                                      | 242.53                      | 213.24                      | 385.06                      | 29.29                                | 13.74%                                    |
| HR5.5         | Manage employee information                                                        | 330.81                      | 305.77                      | 341.06                      | 25.04                                | 8.19%                                     |
| HR5.6         | Redeploy and retire employees                                                      | 3073.28                     | 2224.25                     | 1193.70                     | 849.03                               | 38.17%                                    |
| HR6           | Percentage of new employees still in the role after 12 months                      | 80.98%                      | 69.87%                      | 85.62%                      | 11.11%                               | 15.90%                                    |
| HR7           | HR Capability Maturity Indicator - Current state (Mean)                            | 2.7                         | 2.7                         | 2.4                         | 0.0                                  | 0.00%                                     |
| HR8           | HR Capability Maturity Indicator - Future state (Mean)                             | 3.8                         | 3.6                         | 3.5                         | 0.2                                  | 5.56%                                     |
| FINANCE       |                                                                                    |                             |                             |                             |                                      |                                           |
| FIN1          | Total cost of the Finance function as a percentage of organisational running costs | 0.91%                       | 0.69%                       | 0.82%                       | 0.22%                                | 31.88%                                    |
| FIN2          | Cost of Finance processes per \$1000 expenses (ORC)                                |                             |                             |                             |                                      |                                           |
| FIN2.1        | Perform planning and management accounting                                         | \$<br>0.97                  | \$ 1.18                     | \$ 1.46                     | \$ (0.21)                            | -17.97%                                   |
| FIN2.2        | Perform revenue accounting                                                         | \$<br>0.15                  | \$ 0.16                     | \$ 0.28                     | \$ (0.01)                            | -5.50%                                    |
| FIN2.3        | Perform general accounting and reporting                                           | \$<br>1.06                  | \$ 1.20                     | \$ 1.53                     | \$ (0.14)                            | -11.97%                                   |
| FIN2.4        | Manage fixed asset project accounting                                              | \$<br>0.27                  | \$ 0.31                     | \$ 0.22                     | \$ (0.03)                            | -10.28%                                   |
| FIN2.5        | Process payroll                                                                    | \$<br>4.68                  | \$ 1.96                     | \$ 2.25                     | \$ 2.72                              | 138.36%                                   |
| FIN2.6        | Process accounts payable and expense reimbursements                                | \$<br>1.56                  | \$ 1.65                     | \$ 2.09                     | \$ (0.09)                            | -5.33%                                    |
| FIN2.7        | Other                                                                              | \$<br>0.38                  | \$ 0.41                     | \$ 0.38                     | \$ (0.03)                            | -8.20%                                    |
| FIN3          | Total cost of the Finance function per organisational FTE                          | \$<br>1,097.84              | \$ 836.06                   | \$ 990.52                   | \$ 261.78                            | 31.31%                                    |
| FIN4          | Percentage of Finance FTE by Finance process                                       |                             |                             |                             |                                      |                                           |
| FIN4.1        | Perform planning and management accounting                                         | 15.72%                      | 18.06%                      | 16.98%                      | -2.34%                               | -12.96%                                   |
| FIN4.2        | Perform revenue accounting                                                         | 2.46%                       | 2.46%                       | 3.77%                       | 0.00%                                | 0.00%                                     |
| FIN4.3        | Perform general accounting and reporting                                           | 17.18%                      | 18.39%                      | 18.87%                      | -1.21%                               | -6.58%                                    |
| FIN4.4        | Manage fixed asset project accounting                                              | 4.46%                       | 4.68%                       | 1.89%                       | -0.22%                               | -4.70%                                    |
| FIN4.5        | Process payroll                                                                    | 28.62%                      | 24.80%                      | 28.30%                      | 3.82%                                | 15.40%                                    |
| FIN 4.6       | Process accounts payable and expense reimbursements                                | 25.46%                      | 25.34%                      | 24.53%                      | 0.12%                                | 0.47%                                     |