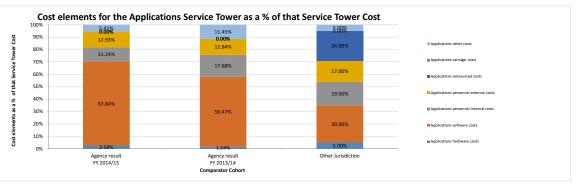

| FIN4.7   | Other                                                                                  | 6.11%     | 6.27%     | 5.66%     | -0.16%    | -2.55%   |
|----------|----------------------------------------------------------------------------------------|-----------|-----------|-----------|-----------|----------|
| FIN5     | Cost of Payroll process per employee                                                   | \$ 555.80 | \$ 234.61 | \$ 266.48 | \$ 321.20 | 136.91%  |
| FIN6     | Number of employees per payroll FTE                                                    | 758.19    | 868.32    | 795.80    | -110.13   | -12.68%  |
| FIN7     | Finance Capability Maturity Model Indicator - Current State (Mean)                     | 2.9       | 3.0       | 2.4       | -0.1      | -3.33%   |
| FIN8     | Finance Capability Maturity Model Indicator - Future State Aspiration (Mean)           | 3.7       | 3.7       | 3.3       | 0.0       | 0.00%    |
| FIN9     | Cost of Strategic Financial Management as % of Total Finance Cost                      | 3.04%     | 2.84%     | 0.00%     | 0.20%     | 7.04%    |
| ICT      |                                                                                        |           |           |           |           |          |
| ICT1     | Total ICT cost as a proportion of the organisational running costs                     | 8.31%     | 8.48%     | 6.84%     | -0.17%    | -2.00%   |
| ICT2     | Total cost of the Services Towers as a percentage of Total ICT Cost                    |           |           |           |           |          |
| ICT2.1   | Total cost of the "Mainframe & Midrange" Service Tower as % of Total ICT Cost          | 11.04%    | 5.00%     | 9.11%     | 6.04%     | 120.80%  |
| ICT2.2   | Total cost of the "Storage" Service Tower as % of Total ICT Cost                       | 4.20%     | 4.34%     | 1.37%     | -0.14%    | -3.23%   |
| ICT 2.3  | Total cost of the "WAN" Service Tower as % of Total ICT Cost                           | 4.23%     | 4.32%     | 5.50%     | -0.09%    | -2.08%   |
| ICT2.4   | Total cost of the "LAN & RAS" Service Tower as % of Total ICT Cost                     | 0.65%     | 0.69%     | 0.90%     | -0.04%    | -5.80%   |
| ICT2.5   | Total cost of the "Facilities" Service Tower as % of Total ICT Cost                    | 0.76%     | 0.56%     | 1.67%     | 0.20%     | 35.71%   |
| ICT2.6   | Total cost of the "Voice" Service Tower as % of Total ICT Cost                         | 28.55%    | 39.10%    | 21.05%    | -10.55%   | -26.98%  |
| ICT2.7   | Total cost of the "End User Infrastructure" Service Tower as % of Total ICT Cost       | 12.09%    | 14.26%    | 24.63%    | -2.17%    | -15.22%  |
| ICT2.8   | Total cost of the "Helpdesk" Service Tower as % of Total ICT Cost                      | 4.45%     | 5.20%     | 2.30%     | -0.75%    | -14.42%  |
| ICT2.9   | Total cost of the "Applications" Service Tower as % of Total ICT Cost                  | 31.27%    | 22.04%    | 28.40%    | 9.23%     | 41.88%   |
| ICT2.10  | Total cost of the "ICT Management" Service Tower as % of Total ICT Cost                | 2.77%     | 4.48%     | 5.06%     | -1.71%    | -38.17%  |
| ICT3     | Cost elements for each Service Tower as a % of each Service Tower Cost                 | 2.1170    | 4.40%     | 0.0070    | 1.7 170   | 00.11 70 |
| ICT3.1   | "Mainframe & Midrange" Service Tower cost elements as a % of the Total "Mainframe &    |           |           |           |           |          |
|          | Midrange" Service Tower cost                                                           |           |           |           |           |          |
| ICT3.1.1 | Mainframe & Midrange hardware capital costs                                            | 4.19%     | 8.47%     | 4.60%     | -4.28%    | -50.53%  |
| ICT3.1.2 | Mainframe & Midrange hardware operating costs                                          | 2.29%     | 0.00%     | 5.81%     | 2.29%     | 0.00%    |
| ICT3.1.3 | Mainframe & Midrange software capital costs                                            | 59.57%    | 17.79%    | 23.95%    | 41.78%    | 234.85%  |
| ICT3.1.4 | Mainframe & Midrange software operating costs                                          | 0.00%     | 0.00%     | 2.54%     | 0.00%     | 0.00%    |
| ICT3.1.5 | Mainframe & Midrange personnel internal costs                                          | 2.55%     | 7.93%     | 8.86%     | -5.38%    | -67.84%  |
| ICT3.1.6 | Mainframe & Midrange personnel external costs                                          | 3.42%     | 12.02%    | 15.61%    | -8.60%    | -71.55%  |
| ICT3.1.7 | Mainframe & Midrange outsourced costs                                                  | 26.64%    | 48.84%    | 36.37%    | -22.20%   | -45.45%  |
| ICT3.1.8 | Mainframe & Midrange carriage costs                                                    | 0.00%     | 0.00%     | 0.00%     | 0.00%     | 0.00%    |
| ICT3.1.9 | Mainframe & Midrange other costs                                                       | 1.34%     | 4.95%     | 2.25%     | -3.61%    | -72.93%  |
| ICT3.2   | "Storage" Service Tower cost elements as a % of the Total "Storage" Service Tower cost |           |           |           | *******   |          |
| ICT3.2.1 | Storage hardware capital costs                                                         | 1.12%     | 0.00%     | 11.69%    | 1.12%     | 0.00%    |
| ICT3.2.2 | Storage hardware operating costs                                                       | 8.70%     | 10.08%    | 32.65%    | -1.38%    | -13.69%  |
| ICT3.2.3 | Storage software capital costs                                                         | 16.19%    | 15.61%    | 33.11%    | 0.58%     | 3.72%    |
| ICT3.2.4 | Storage software operating costs                                                       | 1.36%     | 1.11%     | 0.00%     | 0.25%     | 22.52%   |
| ICT3.2.5 | Storage personnel internal costs                                                       | 3.64%     | 5.07%     | 11.76%    | -1.43%    | -28.21%  |
| ICT3.2.6 | Storage personnel external costs                                                       | 0.88%     | 3.45%     | 0.00%     | -2.57%    | -74.49%  |
| ICT3.2.7 | Storage outsourced costs                                                               | 67.07%    | 62.56%    | 8.90%     | 4.51%     | 7.21%    |
| ICT3.2.8 | Storage carriage costs                                                                 | 0.04%     | 0.04%     | 0.38%     | 0.00%     | 0.00%    |
| ICT3.2.9 | Storage other costs                                                                    | 1.00%     | 2.08%     | 1.51%     | -1.08%    | -51.92%  |
| ICT3.3   | "WAN" Service Tower cost elements as a % of the Total "WAN" Service Tower cost         | 1.00%     | 2.0070    | 1.0170    | 1.00%     | 01.0270  |
| ICT3.3.1 | WAN hardware capital costs                                                             | 2.28%     | 0.00%     | 0.11%     | 2.28%     | 0.00%    |
| ICT3.3.2 | WAN hardware operating costs                                                           | 2.14%     | 1.63%     | 1.62%     | 0.51%     | 31.29%   |
| ICT3.3.3 | WAN software capital costs                                                             | 6.60%     | 9.63%     | 21.73%    | -3.03%    | -31.46%  |
| ICT3.3.4 | WAN software operating costs                                                           | 0.00%     | 0.00%     | 0.00%     | 0.00%     | 0.00%    |
| ICT3.3.5 | WAN personnel internal costs                                                           | 4.62%     | 16.29%    | 1.47%     | -11.67%   | -71.64%  |
| ICT3.3.6 | WAN personnel external costs                                                           |           |           |           |           |          |
| ICT3.3.7 | WAN outsourced costs                                                                   | 0.00%     | 0.44%     | 0.00%     | -0.44%    | -100.00% |
| 1013.3.7 | AND A ORISONICED COSTS                                                                 | 49.82%    | 41.36%    | 47.26%    | 8.46%     | 20.45%   |