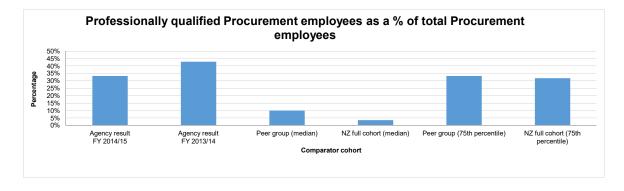

- Procurement: The highly devolved nature of the Procurement function makes it hard to measure expenditure consistently because measurement only captures costs where procurement activities make up more than 20 percent of a person's time. While these data collection practices are consistent with international practice, they can lead to an understatement of the cost of Procurement, hampering useful efficiency measurement.
- CES: Organisations around the world undertake a wide range of activities within this function without standard definitions, and it is not common for them to benchmark these services. When they do benchmark, the quality of management information is impaired by data inconsistency and a limited pool of reliable comparator data in New Zealand or internationally.