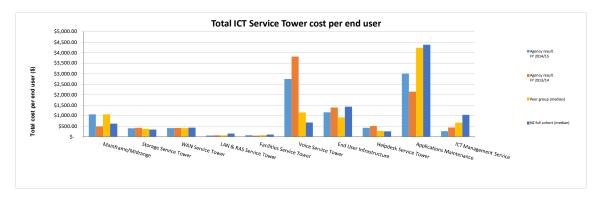

| FIN4.7   | Other                                                                                  | 6.11%     | 6.27%     | 5.66%     | -0.16%    | -2.55%   |
|----------|----------------------------------------------------------------------------------------|-----------|-----------|-----------|-----------|----------|
| FIN5     | Cost of Payroll process per employee                                                   | \$ 555.80 | \$ 234.61 | \$ 266.48 | \$ 321.20 | 136.91%  |
| FIN6     | Number of employees per payroll FTE                                                    | 758.19    | 868.32    | 795.80    | -110.13   | -12.68%  |
| FIN7     | Finance Capability Maturity Model Indicator - Current State (Mean)                     | 2.9       | 3.0       | 2.4       | -0.1      | -3.33%   |
| FIN8     | Finance Capability Maturity Model Indicator - Future State Aspiration (Mean)           | 3.7       | 3.7       | 3.3       | 0.0       | 0.00%    |
| FIN9     | Cost of Strategic Financial Management as % of Total Finance Cost                      | 3.04%     | 2.84%     | 0.00%     | 0.20%     | 7.04%    |
| ICT      |                                                                                        |           |           |           |           |          |
| ICT1     | Total ICT cost as a proportion of the organisational running costs                     | 8.31%     | 8.48%     | 6.84%     | -0.17%    | -2.00%   |
| ICT2     | Total cost of the Services Towers as a percentage of Total ICT Cost                    |           |           |           |           |          |
| ICT2.1   | Total cost of the "Mainframe & Midrange" Service Tower as % of Total ICT Cost          | 11.04%    | 5.00%     | 9.11%     | 6.04%     | 120.80%  |
| ICT2.2   | Total cost of the "Storage" Service Tower as % of Total ICT Cost                       | 4.20%     | 4.34%     | 1.37%     | -0.14%    | -3.23%   |
| ICT 2.3  | Total cost of the "WAN" Service Tower as % of Total ICT Cost                           | 4.23%     | 4.32%     | 5.50%     | -0.09%    | -2.08%   |
| ICT2.4   | Total cost of the "LAN & RAS" Service Tower as % of Total ICT Cost                     | 0.65%     | 0.69%     | 0.90%     | -0.04%    | -5.80%   |
| ICT2.5   | Total cost of the "Facilities" Service Tower as % of Total ICT Cost                    | 0.76%     | 0.56%     | 1.67%     | 0.20%     | 35.71%   |
| ICT2.6   | Total cost of the "Voice" Service Tower as % of Total ICT Cost                         | 28.55%    | 39.10%    | 21.05%    | -10.55%   | -26.98%  |
| ICT2.7   | Total cost of the "End User Infrastructure" Service Tower as % of Total ICT Cost       | 12.09%    | 14.26%    | 24.63%    | -2.17%    | -15.22%  |
| ICT2.8   | Total cost of the "Helpdesk" Service Tower as % of Total ICT Cost                      | 4.45%     | 5.20%     | 2.30%     | -0.75%    | -14.42%  |
| ICT2.9   | Total cost of the "Applications" Service Tower as % of Total ICT Cost                  | 31.27%    | 22.04%    | 28.40%    | 9.23%     | 41.88%   |
| ICT2.10  | Total cost of the "ICT Management" Service Tower as % of Total ICT Cost                | 2.77%     | 4.48%     | 5.06%     | -1.71%    | -38.17%  |
| ICT3     | Cost elements for each Service Tower as a % of each Service Tower Cost                 | 2.1170    | 4.40%     | 0.0070    | 1.7 170   | 00.11 70 |
| ICT3.1   | "Mainframe & Midrange" Service Tower cost elements as a % of the Total "Mainframe &    |           |           |           |           |          |
|          | Midrange" Service Tower cost                                                           |           |           |           |           |          |
| ICT3.1.1 | Mainframe & Midrange hardware capital costs                                            | 4.19%     | 8.47%     | 4.60%     | -4.28%    | -50.53%  |
| ICT3.1.2 | Mainframe & Midrange hardware operating costs                                          | 2.29%     | 0.00%     | 5.81%     | 2.29%     | 0.00%    |
| ICT3.1.3 | Mainframe & Midrange software capital costs                                            | 59.57%    | 17.79%    | 23.95%    | 41.78%    | 234.85%  |
| ICT3.1.4 | Mainframe & Midrange software operating costs                                          | 0.00%     | 0.00%     | 2.54%     | 0.00%     | 0.00%    |
| ICT3.1.5 | Mainframe & Midrange personnel internal costs                                          | 2.55%     | 7.93%     | 8.86%     | -5.38%    | -67.84%  |
| ICT3.1.6 | Mainframe & Midrange personnel external costs                                          | 3.42%     | 12.02%    | 15.61%    | -8.60%    | -71.55%  |
| ICT3.1.7 | Mainframe & Midrange outsourced costs                                                  | 26.64%    | 48.84%    | 36.37%    | -22.20%   | -45.45%  |
| ICT3.1.8 | Mainframe & Midrange carriage costs                                                    | 0.00%     | 0.00%     | 0.00%     | 0.00%     | 0.00%    |
| ICT3.1.9 | Mainframe & Midrange other costs                                                       | 1.34%     | 4.95%     | 2.25%     | -3.61%    | -72.93%  |
| ICT3.2   | "Storage" Service Tower cost elements as a % of the Total "Storage" Service Tower cost |           |           |           | *******   |          |
| ICT3.2.1 | Storage hardware capital costs                                                         | 1.12%     | 0.00%     | 11.69%    | 1.12%     | 0.00%    |
| ICT3.2.2 | Storage hardware operating costs                                                       | 8.70%     | 10.08%    | 32.65%    | -1.38%    | -13.69%  |
| ICT3.2.3 | Storage software capital costs                                                         | 16.19%    | 15.61%    | 33.11%    | 0.58%     | 3.72%    |
| ICT3.2.4 | Storage software operating costs                                                       | 1.36%     | 1.11%     | 0.00%     | 0.25%     | 22.52%   |
| ICT3.2.5 | Storage personnel internal costs                                                       | 3.64%     | 5.07%     | 11.76%    | -1.43%    | -28.21%  |
| ICT3.2.6 | Storage personnel external costs                                                       | 0.88%     | 3.45%     | 0.00%     | -2.57%    | -74.49%  |
| ICT3.2.7 | Storage outsourced costs                                                               | 67.07%    | 62.56%    | 8.90%     | 4.51%     | 7.21%    |
| ICT3.2.8 | Storage carriage costs                                                                 | 0.04%     | 0.04%     | 0.38%     | 0.00%     | 0.00%    |
| ICT3.2.9 | Storage other costs                                                                    | 1.00%     | 2.08%     | 1.51%     | -1.08%    | -51.92%  |
| ICT3.3   | "WAN" Service Tower cost elements as a % of the Total "WAN" Service Tower cost         | 1.00%     | 2.0070    | 1.0170    | 1.00%     | 01.0270  |
| ICT3.3.1 | WAN hardware capital costs                                                             | 2.28%     | 0.00%     | 0.11%     | 2.28%     | 0.00%    |
| ICT3.3.2 | WAN hardware operating costs                                                           | 2.14%     | 1.63%     | 1.62%     | 0.51%     | 31.29%   |
| ICT3.3.3 | WAN software capital costs                                                             | 6.60%     | 9.63%     | 21.73%    | -3.03%    | -31.46%  |
| ICT3.3.4 | WAN software operating costs                                                           | 0.00%     | 0.00%     | 0.00%     | 0.00%     | 0.00%    |
| ICT3.3.5 | WAN personnel internal costs                                                           | 4.62%     | 16.29%    | 1.47%     | -11.67%   | -71.64%  |
| ICT3.3.6 | WAN personnel external costs                                                           |           |           |           |           |          |
| ICT3.3.7 | WAN outsourced costs                                                                   | 0.00%     | 0.44%     | 0.00%     | -0.44%    | -100.00% |
| 1013.3.7 | AND A ORISONICED COSTS                                                                 | 49.82%    | 41.36%    | 47.26%    | 8.46%     | 20.45%   |