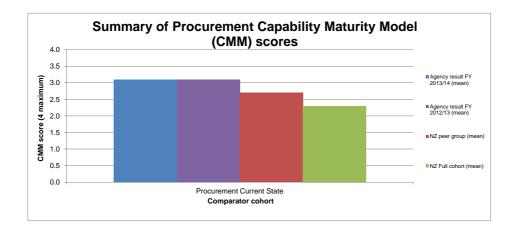

|               | T. 1. 1. (4) 15 199 10 1 T                                                                            |    |          |             | I .       |                |         |
|---------------|-------------------------------------------------------------------------------------------------------|----|----------|-------------|-----------|----------------|---------|
| ICT13.5       | Total cost of the "Facilities" Service Tower per end user                                             | \$ | 54.92    | \$ 129.86   | \$ -      | \$ (74.94)     | -57.71% |
| ICT13.6       | Total cost of the "Voice" Service Tower per end user                                                  | \$ | 3,815.60 | \$ 1,640.75 | \$ -      | \$ 2,174.86    | 132.55% |
| ICT13.7       | Total cost of the "End User Infrastructure" Service Tower per end user                                | \$ | 1,391.08 | \$ 1,919.99 | \$ -      | \$ (528.90)    | -27.55% |
| ICT13.8       | Total cost of the "Helpdesk" Service Tower per end user                                               | \$ | 507.15   | \$ 179.06   | \$ -      | \$ 328.09      | 183.23% |
| ICT13.9       | Total cost of the "Applications" Service Tower per end user                                           | \$ | 2,150.31 | \$ 2,213.74 | \$ -      | \$ (63.43)     | -2.87%  |
| ICT13.10      | Total cost of the "ICT Management" Service Tower per end user                                         | \$ | 437.61   | \$ 394.74   | \$ -      | \$ 42.86       | 10.86%  |
| ICT14         | Number of internal end users per ICT FTE                                                              |    | 33.74    | 38.38       | 36.69     | -4.65<br>-4.65 | -12.11% |
| ICT15         | Number of end users per ICT FTE                                                                       |    | 33.74    | 38.38       | 0.00      |                | -12.11% |
| ICT16         | ICT Management Practice Indicator                                                                     |    | 60%      | 60%         | 50%       | 0%             | 0.00%   |
| ICT17         | ICT Operational Cost as a percentage of Total ICT System Cost                                         |    | 80.68%   | 72.60%      | 71.68%    | 8.08%          | 11.13%  |
| ICT18         | ICT Capital Cost as a percentage of Total ICT System Cost                                             |    | 19.32%   | 27.40%      | 28.32%    | -8.08%         | -29.49% |
| ICT19         | Each of the Cost Elements as a percentage of Total ICT Cost                                           |    |          |             |           |                |         |
| ICT19.1       | Hardware Capital Cost Element as a percentage of Total ICT Cost                                       |    | 2.92%    | 2.28%       | 2.53%     | 0.64%          | 28.07%  |
| ICT19.2       | Hardware Operating Cost Element as a percentage of Total ICT Cost                                     |    | 4.26%    | 6.94%       | 9.23%     | -2.68%         | -38.62% |
| ICT19.25      | Total Hardware Cost Element as a percentage of Total ICT Cost                                         |    | 7.18%    | 9.23%       | 11.76%    | -2.05%         | -22.21% |
| ICT19.3       | Software Capital Cost Element as a percentage of Total ICT Cost                                       |    | 16.40%   | 25.12%      | 25.79%    | -8.72%         | -34.71% |
| ICT19.4       | Software Operating Cost Element as a percentage of Total ICT Cost                                     |    | 10.70%   | 14.71%      | 15.14%    | -4.01%         | -27.26% |
| ICT19.45      | Total Software Cost Element as a percentage of Total ICT Cost                                         |    | 27.10%   | 39.83%      | 40.93%    | -12.73%        | -31.96% |
| ICT19.5       | Personnel - Internal Cost Element as a percentage of Total ICT Cost                                   |    | 17.99%   | 18.69%      | 19.06%    | -0.70%         | -3.75%  |
| ICT19.6       | Personnel - External Cost Element as a percentage of Total ICT Cost                                   |    | 9.89%    | 9.39%       | 5.16%     | 0.50%          | 5.32%   |
| ICT19.7       | Outsourced Cost Element as a percentage of Total ICT Cost                                             |    | 9.71%    | 7.94%       | 8.41%     | 1.77%          | 22.29%  |
| ICT19.8       | Carriage Cost Element as a percentage of Total ICT Cost                                               |    | 19.38%   | 10.82%      | 9.13%     | 8.56%          | 79.11%  |
| ICT19.9       | Other Cost Element as a percentage of Total ICT Cost                                                  |    | 8.75%    | 4.10%       | 5.55%     | 4.65%          | 113.41% |
| PROCUREMENT   |                                                                                                       | _  |          |             |           |                |         |
| PR1           | Total cost of the Procurement function as a percentage of the total purchase value                    |    | 0.50%    | 0.57%       | 0.70%     | -0.07%         | -12.28% |
| PR2           | Actual spend against pre-established contract arrangements as a percentage of total purchase value    |    | 76.83%   | 86.08%      | 88.05%    | -9.25%         | -10.75% |
| PR3           | Percentage of 'commodity' procurement spend channelled through collaborative procurement arrangements |    | 44.87%   | 39.35%      | 0.00%     | 5.52%          | 14.03%  |
| PR4           | Percentage of spend under management by Procurement Professionals                                     |    | 44.87%   | 0.00%       | 0.00%     | 44.87%         | 0.00%   |
| PR5           | Professionally qualified Procurement employees as a % of total Procurement employees.                 |    | 42.86%   | 0.00%       | 0.00%     | 42.86%         | 0.00%   |
| PR6           | % of Procurement contracts with a value over \$100,000 that have a valid procurement plan             |    | 82.86%   | 80.51%      | 0.00%     | 2.35%          | 2.92%   |
| PR7           | % of contracts with a value over \$100,000 reviewed at least once a year                              |    | 100.00%  | 82.63%      | 0.00%     | 17.37%         | 21.02%  |
| PR8           | % of top 10 suppliers who have a formal partnership/framework agreement                               |    | 100.00%  | 100.00%     | 0.00%     | 0.00%          | 0.00%   |
| PR9           | Procurement Capability Maturity Model Indicator - Current State (Mean)                                |    | 3.1      | 3.1         | 3.1       | 0.0            | 0.00%   |
| PR10          | Procurement Capability Maturity Model Indicator - Future State Aspiration (Mean)                      |    | 3.8      | 3.8         | 3.8       | 0.0            | 0.00%   |
| CORPORATE & E | EXECUTIVE SERVICES                                                                                    |    |          |             |           |                |         |
| CES1          | Total cost of the CES function as a percentage of organisational running costs                        |    | 0.99%    | 0.88%       | 0.85%     | 0.11%          | 12.50%  |
| CES2          | Total cost of CES process as a percentage of organisational running costs                             |    |          |             |           |                |         |
| CES2.1        | Communications and external relations (excluding the publications function)                           |    | 0.23%    | 0.27%       | 0.27%     | -0.04%         | -14.81% |
| CES2.2        | Strategy and planning                                                                                 |    | 0.14%    | 0.16%       | 0.04%     | -0.02%         | -12.50% |
| CES2.3        | Library, document management, archive and research                                                    |    | 0.02%    | 0.02%       | 0.03%     | 0.00%          | 0.00%   |
| CES2.4        | Audit and risk management                                                                             |    | 0.07%    | 0.07%       | 0.15%     | 0.00%          | 0.00%   |
| CES2.5        | Legal                                                                                                 |    | 0.42%    | 0.31%       | 0.34%     | 0.11%          | 35.48%  |
| CES2.6        | Portfolio Management Office                                                                           |    | 0.11%    | 0.05%       | 0.03%     | 0.06%          | 120.00% |
| CES2.7        | All other identified corporate costs                                                                  |    | 0.00%    | 0.00%       | 0.00%     | 0.00%          | 0.00%   |
| CES3          | Total cost of CES function per organisational FTE                                                     | \$ | 1,202.13 | \$ 1,065.50 | \$ 989.69 | \$ 136.63      | 12.82%  |
| CES3.1        | Communications and external relations (excluding the publications function)                           | \$ | 277.35   | \$ 327.50   | \$ 318.64 | \$ (50.15)     | -15.31% |
| CES3.2        | Strategy and planning                                                                                 | \$ | 175.21   | \$ 191.72   | \$ 41.49  | \$ (16.50)     | -8.61%  |