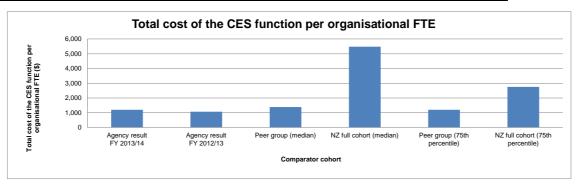

/13 | Peer group<br>(median) | NZ full cohort<br>(median) | APQC all participants cohort (median) | cohort (median) | Peer group (75th percentile) | NZ full cohort<br>(75th percentile) |
|----|-----|---------------------------------------------------|-----------------------------|-----------------------------|------------------------|----------------------------|---------------------------------------|-----------------|------------------------------|-------------------------------------|
|    |     | Result                                            | \$ 1,202.13                 | \$ 1,065.50                 | \$ 1,384.97            | \$ 5,473.88                | N/A                                   | N/A             | \$ 1,202.13                  | \$ 2,756.21                         |



| CES3   | Total cost of the CES function by process per organisational FTE            | ncy result<br>2013/14 | ency result<br>/ 2012/13 | F  | Peer group<br>(median) | Z full cohort<br>(median) | APQC all<br>participants<br>cohort (median) | APQC similar cohort (median) | Peer group (75th percentile) | NZ full cohort<br>(75th percentile) |
|--------|-----------------------------------------------------------------------------|-----------------------|--------------------------|----|------------------------|---------------------------|---------------------------------------------|------------------------------|------------------------------|-------------------------------------|
| CES3.1 | Communications and external relations (excluding the publications function) | \$<br>277.35