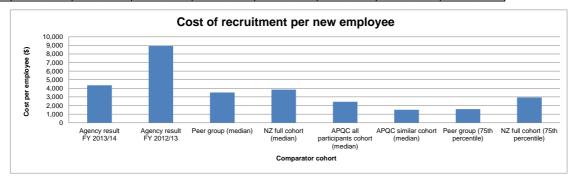

# BASS measurement FY 2013/14 - Agency dashboard

Agency: New Zealand Police

| Metric number | Metric                                                                             | letric Result<br>FY 2013/14 | Metric Result<br>FY 2012/13 | Metric Result<br>FY 2011/12 | Value change FY<br>13/14 to FY 12/13 | Percentage change<br>FY 13/14 to FY 12/13 |
|---------------|------------------------------------------------------------------------------------|-----------------------------|-----------------------------|-----------------------------|--------------------------------------|-------------------------------------------|
| GENERAL       |                                                                                    |                             |                             |                             |                                      |                                           |
| GEN1          | Total cost of A&S services as percentage of organisational running costs           | 12.32%                      | 10.40%                      | 9.32%                       | 1.92%                                | 18.46%                                    |
| HUMAN RESOU   | RCES                                                                               |                             |                             |                             | •                                    |                                           |
| HR1           | Total Cost of HR function per employee                                             | \$<br>2,431.22              | \$ 2,027.06                 | \$ 1,784.43                 | \$ 404.16                            | 19.94%                                    |
| HR2           | Number of employees per HR FTE                                                     | 67.83                       | 82.90                       | 85.57                       | -15.07                               | -18.18%                                   |
| HR3           | Cost of HR process per employee                                                    |                             |                             |                             |                                      |                                           |
| HR3.1         | Develop and manage HR planning, policies, and strategies                           | \$<br>284.01                | \$ 249.90                   | \$ 171.02                   | \$ 34.12                             | 13.65%                                    |
| HR3.2         | Recruit, source and select employees                                               | \$<br>396.16                | \$ 444.17                   | \$ 540.84                   | \$ (48.01)                           | -10.81%                                   |
| HR3.3         | Reward and retain employees                                                        | \$<br>213.05                | \$ 197.62                   | \$ 153.84                   | \$ 15.43                             | 7.81%                                     |
| HR3.4         | Develop and counsel employees                                                      | \$<br>661.47                | \$ 400.69                   | \$ 198.88                   | \$ 260.78                            | 65.08%                                    |
| HR3.5         | Manage employee information                                                        | \$<br>813.12                | \$ 615.73                   | \$ 589.30                   | \$ 197.39                            | 32.06%                                    |
| HR3.6         | Redeploy and retire employees                                                      | \$<br>63.41                 | \$ 118.96                   | \$ 130.63                   | \$ (55.55)                           | -46.69%                                   |
| HR4           | Cost of recruitment per new employee                                               | \$<br>4,361.03              | \$ 8,925.93                 | \$ 11,371.58                | \$ (4,564.89)                        | -51.14%                                   |
| HR5           | Number of employees per HR process FTE                                             |                             |                             |                             |                                      |                                           |
| HR5.1         | Develop and manage HR planning, policies, and strategies                           | 496.54                      | 628.26                      | 689.44                      | -131.72                              | -20.97%                                   |
| HR5.2         | Recruit, source and select employees                                               | 355.99                      | 351.09                      | 259.65                      | 4.90                                 | 1.40%                                     |
| HR5.3         | Reward and retain employees                                                        | 661.97                      | 795.80                      | 1125.48                     | -133.83                              | -16.82%                                   |
| HR5.4         | Develop and counsel employees                                                      | 213.24                      | 385.06                      | 592.90                      | -171.83                              | -44.62%                                   |
| HR5.5         | Manage employee information                                                        | 305.77                      | 341.06                      | 344.14                      | -35.29                               | -10.35%                                   |
| HR5.6         | Redeploy and retire employees                                                      | 2224.25                     | 1193.70                     | 1106.22                     | 1030.55                              | 86.33%                                    |
| HR6           | Percentage of new employees still in the role after 12 months                      | 69.87%                      | 85.62%                      | 93.34%                      | -15.75%                              | -18.40%                                   |
| HR7           | HR Capability Maturity Indicator - Current state (Mean)                            | 2.7                         | 2.4                         | 0.0                         | 0.3                                  | 12.50%                                    |
| HR8           | HR Capability Maturity Indicator - Future state (Mean)                             | 3.6                         | 3.5                         | 0.0                         | 0.1                                  | 2.86%                                     |
| FINANCE       |                                                                                    |                             |                             |                             |                                      |                                           |
| FIN1          | Total cost of the Finance function as a percentage of organisational running costs | 0.69%                       | 0.82%                       | 0.72%                       | -0.13%                               | -15.85%                                   |
| FIN2          | Cost of Finance processes per \$1000 expenses (ORC)                                |                             |                             |                             |                                      |                                           |
| FIN2.1        | Perform planning and management accounting                                         | \$<br>1.18                  | \$ 1.46                     | \$ 0.99                     | \$ (0.28)                            | -19.31%                                   |
| FIN2.2        | Perform revenue accounting                                                         | \$<br>0.16                  | \$ 0.28                     | \$ 0.20                     | \$ (0.12)                            | -43.17%                                   |
| FIN2.3        | Perform general accounting and reporting                                           | \$<br>1.20                  | \$ 1.53                     | \$ 0.89                     | \$ (0.33)                            | -21.37%                                   |
| FIN2.4        | Manage fixed asset project accounting                                              | \$<br>0.31                  | \$ 0.22                     | \$ 0.12                     | \$ 0.08                              | 37.01%                                    |
| FIN2.5        | Process payroll                                                                    | \$<br>1.96                  | \$ 2.25                     | \$ 1.47                     | \$ (0.29)                            | -12.77%                                   |
| FIN2.6        | Process accounts payable and expense reimbursements                                | \$<br>1.65                  | \$ 2.09                     | \$ 1.88                     | \$ (0.43)                            | -20.81%                                   |
| FIN2.7        | Other                                                                              | \$<br>0.41                  | \$ 0.38                     | \$ 1.61                     | \$ 0.03                              | 7.33%                                     |
| FIN3          | Total cost of the Finance function per organisational FTE                          | \$<br>836.06                | \$ 990.52                   | \$ 832.62                   | \$ (154.46)                          | -15.59%                                   |
| FIN4          | Percentage of Finance FTE by Finance process                                       |                             |                             |                             |                                      |                                           |
| FIN4.1        | Perform planning and management accounting                                         | 18.06%                      | 16.98%                      | 17.76%                      | 1.08%                                | 6.36%                                     |
| FIN4.2        | Perform revenue accounting                                                         | 2.46%                       | 3.77%                       | 3.56%                       | -1.31%                               | -34.75%                                   |
| FIN4.3        | Perform general accounting and reporting                                           | 18.39%                      | 18.87%                      | 16.03%                      | -0.48%                               | -2.54%                                    |
| FIN4.4        | Manage fixed asset project accounting                                              | 4.68%                       | 1.89%                       | 2.19%                       | 2.79%                                | 147.62%                                   |
| FIN4.5        | Process payroll                                                                    | 24.80%                      | 28.30%                      | 21.97%                      | -3.50%                               | -12.37%                                   |
| FIN 4.6       | Process accounts payable and expense reimbursements                                | 25.34%                      | 24.53%                      | 32.08%                      | 0.81%                                | 3.30%                                     |