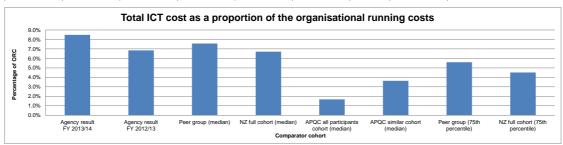

| FIN4.7             | Other                                                                                | 6.27%     | 5.66%     | 6.40%     | 0.61%      | 10.78%   |
|--------------------|--------------------------------------------------------------------------------------|-----------|-----------|-----------|------------|----------|
| FIN5               | Cost of Payroll process per employee                                                 | \$ 234.61 | \$ 266.48 | \$ 167.60 | \$ (31.87) | -11.96%  |
| FIN6               | Number of employees per payroll FTE                                                  | 868.32    | 795.80    | 743.28    | 72.52      | 9.11%    |
| FIN7               | Finance Capability Maturity Model Indicator - Current State (Mean)                   | 3.0       | 2.4       | 2.5       | 0.6        | 25.00%   |
| FIN8               | Finance Capability Maturity Model Indicator - Future State Aspiration (Mean)         | 3.7       | 3.3       | 3.0       | 0.4        | 12.12%   |
| FIN9               | Cost of Strategic Financial Management as % of Total Finance Cost                    | 2.84%     | 0.00%     | 0.00%     | 2.84%      | 0.00%    |
| ICT                |                                                                                      |           |           |           |            |          |
| ICT1               | Total ICT cost as a proportion of the organisational running costs                   | 8.48%     | 6.84%     | 6.01%     | 1.64%      | 23.98%   |
| ICT2               | Total cost of the Services Towers as a percentage of Total ICT Cost                  |           |           |           |            |          |
| ICT2.1             | Total cost of the "Mainframe & Midrange" Service Tower as % of Total ICT Cost        | 5.00%     | 9.11%     | 6.29%     | -4.11%     | -45.12%  |
| ICT2.2             | Total cost of the "Storage" Service Tower as % of Total ICT Cost                     | 4.34%     | 1.37%     | 1.83%     | 2.97%      | 216.79%  |
| ICT 2.3            | Total cost of the "WAN" Service Tower as % of Total ICT Cost                         | 4.32%     | 5.50%     | 7.09%     | -1.18%     | -21.45%  |
| ICT2.4             | Total cost of the "LAN & RAS" Service Tower as % of Total ICT Cost                   | 0.69%     | 0.90%     | 5.12%     | -0.21%     | -23.33%  |
| ICT2.5             | Total cost of the "Facilities" Service Tower as % of Total ICT Cost                  | 0.56%     | 1.67%     | 4.63%     | -1.11%     | -66.47%  |
| ICT2.6             | Total cost of the "Voice" Service Tower as % of Total ICT Cost                       | 39.10%    | 21.05%    | 14.56%    | 18.05%     | 85.75%   |
| ICT2.7             | Total cost of the "End User Infrastructure" Service Tower as % of Total ICT Cost     | 14.26%    | 24.63%    | 28.73%    | -10.37%    | -42.10%  |
| ICT2.8             | Total cost of the "Helpdesk" Service Tower as % of Total ICT Cost                    | 5.20%     | 2.30%     | 1.45%     | 2.90%      | 126.09%  |
| ICT2.9             | Total cost of the "Applications" Service Tower as % of Total ICT Cost                | 22.04%    | 28.40%    | 24.38%    | -6.36%     | -22.39%  |
| ICT2.10            | Total cost of the "ICT Management" Service Tower as % of Total ICT Cost              | 4.48%     | 5.06%     | 5.91%     | -0.58%     | -11.46%  |
| ICT3               | Cost elements for each Service Tower as a % of each Service Tower Cost               | 4.4070    | 3.0076    | 3.3170    | -0.3070    | -11.4070 |
| ICT3.1             | "Mainframe & Midrange" Service Tower cost elements as a % of the Total "Mainframe &  | t         |           |           |            |          |
|                    | Midrange" Service Tower cost                                                         |           |           |           |            |          |
| ICT3.1.1           | Mainframe & Midrange hardware capital costs                                          | 8.47%     | 4.60%     | 1.15%     | 3.87%      | 84.13%   |
| ICT3.1.2           | Mainframe & Midrange hardware operating costs                                        | 0.00%     | 5.81%     | 8.61%     | -5.81%     | -100.00% |
| ICT3.1.3           | Mainframe & Midrange software capital costs                                          | 17.79%    | 23.95%    | 4.52%     | -6.16%     | -25.72%  |
| ICT3.1.4           | Mainframe & Midrange software operating costs                                        | 0.00%     | 2.54%     | 0.00%     | -2.54%     | -100.00% |
| ICT3.1.5           | Mainframe & Midrange personnel internal costs                                        | 7.93%     | 8.86%     | 17.78%    | -0.93%     | -10.50%  |
| ICT3.1.6           | Mainframe & Midrange personnel external costs                                        | 12.02%    | 15.61%    | 4.82%     | -3.59%     | -23.00%  |
| ICT3.1.7           | Mainframe & Midrange outsourced costs                                                | 48.84%    | 36.37%    | 61.18%    | 12.47%     | 34.29%   |
| ICT3.1.8           | Mainframe & Midrange carriage costs                                                  | 0.00%     | 0.00%     | 0.00%     | 0.00%      | 0.00%    |
| ICT3.1.9           | Mainframe & Midrange other costs                                                     | 4.95%     | 2.25%     | 1.93%     | 2.70%      | 120.00%  |
| ICT3.2<br>ICT3.2.1 | "Storage" Service Tower cost elements as a % of the Total "Storage" Service Tower co |           |           |           |            |          |
|                    | Storage hardware capital costs                                                       | 0.00%     | 11.69%    | 1.37%     | -11.69%    | -100.00% |
| ICT3.2.2           | Storage hardware operating costs                                                     | 10.08%    | 32.65%    | 35.18%    | -22.57%    | -69.13%  |
| ICT3.2.3           | Storage software capital costs                                                       | 15.61%    | 33.11%    | 62.67%    | -17.50%    | -52.85%  |
| ICT3.2.4           | Storage software operating costs                                                     | 1.11%     | 0.00%     | 0.00%     | 1.11%      | 0.00%    |
| ICT3.2.5           | Storage personnel internal costs                                                     | 5.07%     | 11.76%    | 0.00%     | -6.69%     | -56.89%  |
| ICT3.2.6           | Storage personnel external costs                                                     | 3.45%     | 0.00%     | 0.00%     | 3.45%      | 0.00%    |
| ICT3.2.7           | Storage outsourced costs                                                             | 62.56%    | 8.90%     | 0.00%     | 53.66%     | 602.92%  |
| ICT3.2.8           | Storage carriage costs                                                               | 0.04%     | 0.38%     | 0.78%     | -0.34%     | -89.47%  |
| ICT3.2.9           | Storage other costs                                                                  | 2.08%     | 1.51%     | 0.00%     | 0.57%      | 37.75%   |
| ICT3.3             | "WAN" Service Tower cost elements as a % of the Total "WAN" Service Tower cost       |           |           |           |            |          |
| ICT3.3.1           | WAN hardware capital costs                                                           | 0.00%     | 0.11%     | 6.53%     | -0.11%     | -100.00% |
| ICT3.3.2           | WAN hardware operating costs                                                         | 1.63%     | 1.62%     | 2.72%     | 0.01%      | 0.62%    |
| ICT3.3.3           | WAN software capital costs                                                           | 9.63%     | 21.73%    | 16.64%    | -12.10%    | -55.68%  |
| ICT3.3.4           | WAN software operating costs                                                         | 0.00%     | 0.00%     | 0.17%     | 0.00%      | 0.00%    |
| ICT3.3.5           | WAN personnel internal costs                                                         | 16.29%    | 1.47%     | 13.31%    | 14.82%     | 1008.16% |
| ICT3.3.6           | WAN personnel external costs                                                         | 0.44%     | 0.00%     | 3.61%     | 0.44%      | 0.00%    |
| ICT3.3.7           | WAN outsourced costs                                                                 | 41.36%    | 47.26%    | 36.97%    | -5.90%     | -12.48%  |