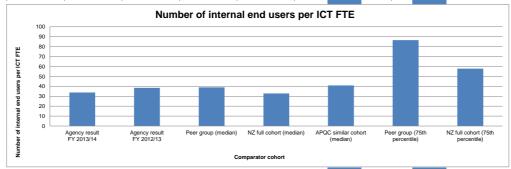

|               | T. 1. 1. (4) 15 199 10 1 T                                                                            |    |          |             | I .       |                |         |
|---------------|-------------------------------------------------------------------------------------------------------|----|----------|-------------|-----------|----------------|---------|
| ICT13.5       | Total cost of the "Facilities" Service Tower per end user                                             | \$ | 54.92    | \$ 129.86   | \$ -      | \$ (74.94)     | -57.71% |
| ICT13.6       | Total cost of the "Voice" Service Tower per end user                                                  | \$ | 3,815.60 | \$ 1,640.75 | \$ -      | \$ 2,174.86    | 132.55% |
| ICT13.7       | Total cost of the "End User Infrastructure" Service Tower per end user                                | \$ | 1,391.08 | \$ 1,919.99 | \$ -      | \$ (528.90)    | -27.55% |
| ICT13.8       | Total cost of the "Helpdesk" Service Tower per end user                                               | \$ | 507.15   | \$ 179.06   | \$ -      | \$ 328.09      | 183.23% |
| ICT13.9       | Total cost of the "Applications" Service Tower per end user                                           | \$ | 2,150.31 | \$ 2,213.74 | \$ -      | \$ (63.43)     | -2.87%  |
| ICT13.10      | Total cost of the "ICT Management" Service Tower per end user                                         | \$ | 437.61   | \$ 394.74   | \$ -      | \$ 42.86       | 10.86%  |
| ICT14         | Number of internal end users per ICT FTE                                                              |    | 33.74    | 38.38       | 36.69     | -4.65<br>-4.65 | -12.11% |
| ICT15         | Number of end users per ICT FTE                                                                       |    | 33.74    | 38.38       | 0.00      |                | -12.11% |
| ICT16         | ICT Management Practice Indicator                                                                     |    | 60%      | 60%         | 50%       | 0%             | 0.00%   |
| ICT17         | ICT Operational Cost as a percentage of Total ICT System Cost                                         |    | 80.68%   | 72.60%      | 71.68%    | 8.08%          | 11.13%  |
| ICT18         | ICT Capital Cost as a percentage of Total ICT System Cost                                             |    | 19.32%   | 27.40%      | 28.32%    | -8.08%         | -29.49% |
| ICT19         | Each of the Cost Elements as a percentage of Total ICT Cost                                           |    |          |             |           |                |         |
| ICT19.1       | Hardware Capital Cost Element as a percentage of Total ICT Cost                                       |    | 2.92%    | 2.28%       | 2.53%     | 0.64%          | 28.07%  |
| ICT19.2       | Hardware Operating Cost Element as a percentage of Total ICT Cost                                     |    | 4.26%    | 6.94%       | 9.23%     | -2.68%         | -38.62% |
| ICT19.25      | Total Hardware Cost Element as a percentage of Total ICT Cost                                         |    | 7.18%    | 9.23%       | 11.76%    | -2.05%         | -22.21% |
| ICT19.3       | Software Capital Cost Element as a percentage of Total ICT Cost                                       |    | 16.40%   | 25.12%      | 25.79%    | -8.72%         | -34.71% |
| ICT19.4       | Software Operating Cost Element as a percentage of Total ICT Cost                                     |    | 10.70%   | 14.71%      | 15.14%    | -4.01%         | -27.26% |
| ICT19.45      | Total Software Cost Element as a percentage of Total ICT Cost                                         |    | 27.10%   | 39.83%      | 40.93%    | -12.73%        | -31.96% |
| ICT19.5       | Personnel - Internal Cost Element as a percentage of Total ICT Cost                                   |    | 17.99%   | 18.69%      | 19.06%    | -0.70%         | -3.75%  |
| ICT19.6       | Personnel - External Cost Element as a percentage of Total ICT Cost                                   |    | 9.89%    | 9.39%       | 5.16%     | 0.50%          | 5.32%   |
| ICT19.7       | Outsourced Cost Element as a percentage of Total ICT Cost                                             |    | 9.71%    | 7.94%       | 8.41%     | 1.77%          | 22.29%  |
| ICT19.8       | Carriage Cost Element as a percentage of Total ICT Cost                                               |    | 19.38%   | 10.82%      | 9.13%     | 8.56%          | 79.11%  |
| ICT19.9       | Other Cost Element as a percentage of Total ICT Cost                                                  |    | 8.75%    | 4.10%       | 5.55%     | 4.65%          | 113.41% |
| PROCUREMENT   |                                                                                                       | _  |          |             |           |                |         |
| PR1           | Total cost of the Procurement function as a percentage of the total purchase value                    |    | 0.50%    | 0.57%       | 0.70%     | -0.07%         | -12.28% |
| PR2           | Actual spend against pre-established contract arrangements as a percentage of total purchase value    |    | 76.83%   | 86.08%      | 88.05%    | -9.25%         | -10.75% |
| PR3           | Percentage of 'commodity' procurement spend channelled through collaborative procurement arrangements |    | 44.87%   | 39.35%      | 0.00%     | 5.52%          | 14.03%  |
| PR4           | Percentage of spend under management by Procurement Professionals                                     |    | 44.87%   | 0.00%       | 0.00%     | 44.87%         | 0.00%   |
| PR5           | Professionally qualified Procurement employees as a % of total Procurement employees.                 |    | 42.86%   | 0.00%       | 0.00%     | 42.86%         | 0.00%   |
| PR6           | % of Procurement contracts with a value over \$100,000 that have a valid procurement plan             |    | 82.86%   | 80.51%      | 0.00%     | 2.35%          | 2.92%   |
| PR7           | % of contracts with a value over \$100,000 reviewed at least once a year                              |    | 100.00%  | 82.63%      | 0.00%     | 17.37%         | 21.02%  |
| PR8           | % of top 10 suppliers who have a formal partnership/framework agreement                               |    | 100.00%  | 100.00%     | 0.00%     | 0.00%          | 0.00%   |
| PR9           | Procurement Capability Maturity Model Indicator - Current State (Mean)                                |    | 3.1      | 3.1         | 3.1       | 0.0            | 0.00%   |
| PR10          | Procurement Capability Maturity Model Indicator - Future State Aspiration (Mean)                      |    | 3.8      | 3.8         | 3.8       | 0.0            | 0.00%   |
| CORPORATE & E | EXECUTIVE SERVICES                                                                                    |    |          |             |           |                |         |
| CES1          | Total cost of the CES function as a percentage of organisational running costs                        |    | 0.99%    | 0.88%       | 0.85%     | 0.11%          | 12.50%  |
| CES2          | Total cost of CES process as a percentage of organisational running costs                             |    |          |             |           |                |         |
| CES2.1        | Communications and external relations (excluding the publications function)                           |    | 0.23%    | 0.27%       | 0.27%     | -0.04%         | -14.81% |
| CES2.2        | Strategy and planning                                                                                 |    | 0.14%    | 0.16%       | 0.04%     | -0.02%         | -12.50% |
| CES2.3        | Library, document management, archive and research                                                    |    | 0.02%    | 0.02%       | 0.03%     | 0.00%          | 0.00%   |
| CES2.4        | Audit and risk management                                                                             |    | 0.07%    | 0.07%       | 0.15%     | 0.00%          | 0.00%   |
| CES2.5        | Legal                                                                                                 |    | 0.42%    | 0.31%       | 0.34%     | 0.11%          | 35.48%  |
| CES2.6        | Portfolio Management Office                                                                           |    | 0.11%    | 0.05%       | 0.03%     | 0.06%          | 120.00% |
| CES2.7        | All other identified corporate costs                                                                  |    | 0.00%    | 0.00%       | 0.00%     | 0.00%          | 0.00%   |
| CES3          | Total cost of CES function per organisational FTE                                                     | \$ | 1,202.13 | \$ 1,065.50 | \$ 989.69 | \$ 136.63      | 12.82%  |
| CES3.1        | Communications and external relations (excluding the publications function)                           | \$ | 277.35   | \$ 327.50   | \$ 318.64 | \$ (50.15)     | -15.31% |
| CES3.2        | Strategy and planning                                                                                 | \$ | 175.21   | \$ 191.72   | \$ 41.49  | \$ (16.50)     | -8.61%  |