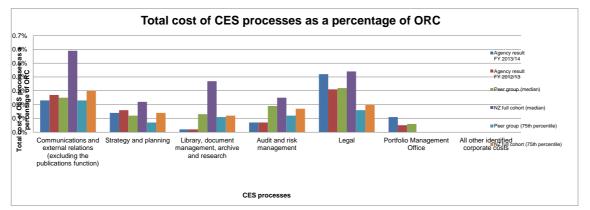

| ICT5.2.1 | Ongoing software licenses and upgrades hardware capital costs                                                                                                                                            | 0.34%   | 0.00%   | 0.00%   | 0.34%   | 0.00%    |
|----------|----------------------------------------------------------------------------------------------------------------------------------------------------------------------------------------------------------|---------|---------|---------|---------|----------|
| ICT5.2.2 | Ongoing software licenses and upgrades hardware operating costs                                                                                                                                          | 0.59%   | 1.13%   | 2.24%   | -0.54%  | -47.79%  |
| ICT5.2.3 | Ongoing software licenses and upgrades software capital costs                                                                                                                                            | 5.18%   | 0.00%   | 0.00%   | 5.18%   | 0.00%    |
| ICT5.2.4 | Ongoing software licenses and upgrades software operating costs                                                                                                                                          | 35.38%  | 51.62%  | 59.11%  | -16.24% | -31.46%  |
| ICT5.2.5 | Ongoing software licenses and upgrades personnel internal costs                                                                                                                                          | 24.65%  | 23.58%  | 28.01%  | 1.07%   | 4.54%    |
| ICT5.2.6 | Ongoing software licenses and upgrades personnel external costs                                                                                                                                          | 17.90%  | 18.38%  | 7.59%   | -0.48%  | -2.61%   |
| ICT5.2.7 | Ongoing software licenses and upgrades outsourced costs                                                                                                                                                  | 0.00%   | 0.00%   | 0.00%   | 0.00%   | 0.00%    |
| ICT5.2.8 | Ongoing software licenses and upgrades carriage costs                                                                                                                                                    | 0.00%   | 0.00%   | 0.00%   | 0.00%   | 0.00%    |
| ICT5.2.9 | Ongoing software licenses and upgrades other costs                                                                                                                                                       | 15.96%  | 5.30%   | 3.05%   | 10.66%  | 201.13%  |
| ICT5.3   | "Minor enhancements driven by legislation" sub Service Tower cost elements as a % of                                                                                                                     |         |         |         |         |          |
|          | the Total "Minor enhancements driven by legislation" sub Service Tower cost                                                                                                                              |         |         |         |         |          |
| ICT5.3.1 | Minor enhancements driven by legislation hardware capital costs                                                                                                                                          | 0.00%   | 0.00%   | 0.00%   | 0.00%   | 0.00%    |
| ICT5.3.2 | Minor enhancements driven by legislation hardware operating costs                                                                                                                                        | 0.00%   | 0.00%   | 0.00%   | 0.00%   | 0.00%    |
| ICT5.3.3 | Minor enhancements driven by legislation software capital costs                                                                                                                                          | 100.00% | 100.00% | 100.00% | 0.00%   | 0.00%    |
| ICT5.3.4 | Minor enhancements driven by legislation software operating costs                                                                                                                                        | 0.00%   | 0.00%   | 0.00%   | 0.00%   | 0.00%    |
| ICT5.3.5 | Minor enhancements driven by legislation personnel internal costs                                                                                                                                        | 0.00%   | 0.00%   | 0.00%   | 0.00%   | 0.00%    |
| ICT5.3.6 | Minor enhancements driven by legislation personnel external costs                                                                                                                                        | 0.00%   | 0.00%   | 0.00%   | 0.00%   | 0.00%    |
| ICT5.3.7 | Minor enhancements driven by legislation outsourced costs                                                                                                                                                | 0.00%   | 0.00%   | 0.00%   | 0.00%   | 0.00%    |
| ICT5.3.8 | Minor enhancements driven by legislation carriage costs                                                                                                                                                  | 0.00%   | 0.00%   | 0.00%   | 0.00%   | 0.00%    |
| ICT5.3.9 | Minor enhancements driven by legislation other costs                                                                                                                                                     | 0.00%   | 0.00%   | 0.00%   | 0.00%   | 0.00%    |
| ICT5.4   | "Minor enhancements driven internally" sub Service Tower cost elements as a % of the                                                                                                                     |         |         |         |         |          |
| 1075 4 4 | Total "Minor enhancements driven internally" sub Service Tower cost                                                                                                                                      |         |         |         |         |          |
| ICT5.4.1 | Minor enhancements driven internally hardware capital costs                                                                                                                                              | 2.44%   | 0.00%   | 0.00%   | 2.44%   | 0.00%    |
| ICT5.4.2 | Minor enhancements driven internally hardware operating costs                                                                                                                                            | 0.00%   | 0.00%   | 0.00%   | 0.00%   | 0.00%    |
| ICT5.4.3 | Minor enhancements driven internally software capital costs                                                                                                                                              | 97.56%  | 100.00% | 100.00% | -2.44%  | -2.44%   |
| ICT5.4.4 | Minor enhancements driven internally software operating costs                                                                                                                                            | 0.00%   | 0.00%   | 0.00%   | 0.00%   | 0.00%    |
| ICT5.4.5 | Minor enhancements driven internally personnel internal costs                                                                                                                                            | 0.00%   | 0.00%   | 0.00%   | 0.00%   | 0.00%    |
| ICT5.4.6 | Minor enhancements driven internally personnel external costs                                                                                                                                            | 0.00%   | 0.00%   | 0.00%   | 0.00%   | 0.00%    |
| ICT5.4.7 | Minor enhancements driven internally outsourced costs                                                                                                                                                    | 0.00%   | 0.00%   | 0.00%   | 0.00%   | 0.00%    |
| ICT5.4.8 | Minor enhancements driven internally carriage costs                                                                                                                                                      | 0.00%   | 0.00%   | 0.00%   | 0.00%   | 0.00%    |
| ICT5.4.9 | Minor enhancements driven internally other costs                                                                                                                                                         | 0.00%   | 0.00%   | 0.00%   | 0.00%   | 0.00%    |
| ICT5.5   | "New applications/major enhancements driven by legislation" sub Service Tower cost<br>elements as a % of the Total "New applications/major enhancements driven by<br>legislation" sub Service Tower cost |         |         |         |         |          |
| ICT5.5.1 | New applications/major enhancements driven by legislation hardware capital costs                                                                                                                         | 0.00%   | 7.62%   | 4.56%   | -7.62%  | -100.00% |
| ICT5.5.2 | New applications/major enhancements driven by legislation hardware operating costs                                                                                                                       | 0.00%   | 0.00%   | 0.00%   | 0.00%   | 0.00%    |
| ICT5.5.3 | New applications/major enhancements driven by legislation software capital costs                                                                                                                         | 100.00% | 92.38%  | 95.44%  | 7.62%   | 8.25%    |
| ICT5.5.4 | New applications/major enhancements driven by legislation software operating costs                                                                                                                       | 0.00%   | 0.00%   | 0.00%   | 0.00%   | 0.00%    |
| ICT5.5.5 | New applications/major enhancements driven by legislation personnel internal costs                                                                                                                       | 0.00%   | 0.00%   | 0.00%   | 0.00%   | 0.00%    |
| ICT5.5.6 | New applications/major enhancements driven by legislation personnel external costs                                                                                                                       | 0.00%   | 0.00%   | 0.00%   | 0.00%   | 0.00%    |
| ICT5.5.7 | New applications/major enhancements driven by legislation outsourced costs                                                                                                                               | 0.00%   | 0.00%   | 0.00%   | 0.00%   | 0.00%    |
| ICT5.5.8 | New applications/major enhancements driven by legislation carriage costs                                                                                                                                 | 0.00%   | 0.00%   | 0.00%   | 0.00%   | 0.00%    |
| ICT5.5.9 | New applications/major enhancements driven by legislation other costs                                                                                                                                    | 0.00%   | 0.00%   | 0.00%   | 0.00%   | 0.00%    |
| ICT5.6   | "New applications/major enhancements driven internally" sub Service Tower cost elements as a % of the Total "New applications/major enhancements driven internally" sub Service Tower cost               |         |         |         |         |          |
| ICT5.6.1 | New applications/major enhancements driven internally hardware capital costs                                                                                                                             | 4.90%   | 4.86%   | 5.73%   | 0.04%   | 0.82%    |
| ICT5.6.2 | New applications/major enhancements driven internally hardware operating costs                                                                                                                           | 0.00%   | 0.00%   | 0.00%   | 0.00%   | 0.00%    |
| ICT5.6.3 | New applications/major enhancements driven internally software capital costs                                                                                                                             | 95.10%  | 95.14%  | 94.27%  | -0.04%  | -0.04%   |
| ICT5.6.4 | New applications/major enhancements driven internally software operating costs                                                                                                                           | 0.00%   | 0.00%   | 0.00%   | 0.00%   | 0.00%    |
|          |                                                                                                                                                                                                          |         |         |         |         |          |