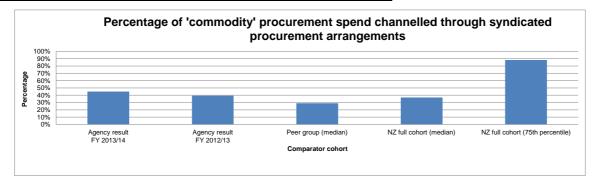

|               | T. 1. 1. (4) 15 199 10 1 T                                                                            |    |          |             | I .       |                |         |
|---------------|-------------------------------------------------------------------------------------------------------|----|----------|-------------|-----------|----------------|---------|
| ICT13.5       | Total cost of the "Facilities" Service Tower per end user                                             | \$ | 54.92    | \$ 129.86   | \$ -      | \$ (74.94)     | -57.71% |
| ICT13.6       | Total cost of the "Voice" Service Tower per end user                                                  | \$ | 3,815.60 | \$ 1,640.75 | \$ -      | \$ 2,174.86    | 132.55% |
| ICT13.7       | Total cost of the "End User Infrastructure" Service Tower per end user                                | \$ | 1,391.08 | \$ 1,919.99 | \$ -      | \$ (528.90)    | -27.55% |
| ICT13.8       | Total cost of the "Helpdesk" Service Tower per end user                                               | \$ | 507.15   | \$ 179.06   | \$ -      | \$ 328.09      | 183.23% |
| ICT13.9       | Total cost of the "Applications" Service Tower per end user                                           | \$ | 2,150.31 | \$ 2,213.74 | \$ -      | \$ (63.43)     | -2.87%  |
| ICT13.10      | Total cost of the "ICT Management" Service Tower per end user                                         | \$ | 437.61   | \$ 394.74   | \$ -      | \$ 42.86       | 10.86%  |
| ICT14         | Number of internal end users per ICT FTE                                                              |    | 33.74    | 38.38       | 36.69     | -4.65<br>-4.65 | -12.11% |
| ICT15         | Number of end users per ICT FTE                                                                       |    | 33.74    | 38.38       | 0.00      |                | -12.11% |
| ICT16         | ICT Management Practice Indicator                                                                     |    | 60%      | 60%         | 50%       | 0%             | 0.00%   |
| ICT17         | ICT Operational Cost as a percentage of Total ICT System Cost                                         |    | 80.68%   | 72.60%      | 71.68%    | 8.08%          | 11.13%  |
| ICT18         | ICT Capital Cost as a percentage of Total ICT System Cost                                             |    | 19.32%   | 27.40%      | 28.32%    | -8.08%         | -29.49% |
| ICT19         | Each of the Cost Elements as a percentage of Total ICT Cost                                           |    |          |             |           |                |         |
| ICT19.1       | Hardware Capital Cost Element as a percentage of Total ICT Cost                                       |    | 2.92%    | 2.28%       | 2.53%     | 0.64%          | 28.07%  |
| ICT19.2       | Hardware Operating Cost Element as a percentage of Total ICT Cost                                     |    | 4.26%    | 6.94%       | 9.23%     | -2.68%         | -38.62% |
| ICT19.25      | Total Hardware Cost Element as a percentage of Total ICT Cost                                         |    | 7.18%    | 9.23%       | 11.76%    | -2.05%         | -22.21% |
| ICT19.3       | Software Capital Cost Element as a percentage of Total ICT Cost                                       |    | 16.40%   | 25.12%      | 25.79%    | -8.72%         | -34.71% |
| ICT19.4       | Software Operating Cost Element as a percentage of Total ICT Cost                                     |    | 10.70%   | 14.71%      | 15.14%    | -4.01%         | -27.26% |
| ICT19.45      | Total Software Cost Element as a percentage of Total ICT Cost                                         |    | 27.10%   | 39.83%      | 40.93%    | -12.73%        | -31.96% |
| ICT19.5       | Personnel - Internal Cost Element as a percentage of Total ICT Cost                                   |    | 17.99%   | 18.69%      | 19.06%    | -0.70%         | -3.75%  |
| ICT19.6       | Personnel - External Cost Element as a percentage of Total ICT Cost                                   |    | 9.89%    | 9.39%       | 5.16%     | 0.50%          | 5.32%   |
| ICT19.7       | Outsourced Cost Element as a percentage of Total ICT Cost                                             |    | 9.71%    | 7.94%       | 8.41%     | 1.77%          | 22.29%  |
| ICT19.8       | Carriage Cost Element as a percentage of Total ICT Cost                                               |    | 19.38%   | 10.82%      | 9.13%     | 8.56%          | 79.11%  |
| ICT19.9       | Other Cost Element as a percentage of Total ICT Cost                                                  |    | 8.75%    | 4.10%       | 5.55%     | 4.65%          | 113.41% |
| PROCUREMENT   |                                                                                                       | _  |          |             |           |                |         |
| PR1           | Total cost of the Procurement function as a percentage of the total purchase value                    |    | 0.50%    | 0.57%       | 0.70%     | -0.07%         | -12.28% |
| PR2           | Actual spend against pre-established contract arrangements as a percentage of total purchase value    |    | 76.83%   | 86.08%      | 88.05%    | -9.25%         | -10.75% |
| PR3           | Percentage of 'commodity' procurement spend channelled through collaborative procurement arrangements |    | 44.87%   | 39.35%      | 0.00%     | 5.52%          | 14.03%  |
| PR4           | Percentage of spend under management by Procurement Professionals                                     |    | 44.87%   | 0.00%       | 0.00%     | 44.87%         | 0.00%   |
| PR5           | Professionally qualified Procurement employees as a % of total Procurement employees.                 |    | 42.86%   | 0.00%       | 0.00%     | 42.86%         | 0.00%   |
| PR6           | % of Procurement contracts with a value over \$100,000 that have a valid procurement plan             |    | 82.86%   | 80.51%      | 0.00%     | 2.35%          | 2.92%   |
| PR7           | % of contracts with a value over \$100,000 reviewed at least once a year                              |    | 100.00%  | 82.63%      | 0.00%     | 17.37%         | 21.02%  |
| PR8           | % of top 10 suppliers who have a formal partnership/framework agreement                               |    | 100.00%  | 100.00%     | 0.00%     | 0.00%          | 0.00%   |
| PR9           | Procurement Capability Maturity Model Indicator - Current State (Mean)                                |    | 3.1      | 3.1         | 3.1       | 0.0            | 0.00%   |
| PR10          | Procurement Capability Maturity Model Indicator - Future State Aspiration (Mean)                      |    | 3.8      | 3.8         | 3.8       | 0.0            | 0.00%   |
| CORPORATE & E | EXECUTIVE SERVICES                                                                                    |    |          |             |           |                |         |
| CES1          | Total cost of the CES function as a percentage of organisational running costs                        |    | 0.99%    | 0.88%       | 0.85%     | 0.11%          | 12.50%  |
| CES2          | Total cost of CES process as a percentage of organisational running costs                             |    |          |             |           |                |         |
| CES2.1        | Communications and external relations (excluding the publications function)                           |    | 0.23%    | 0.27%       | 0.27%     | -0.04%         | -14.81% |
| CES2.2        | Strategy and planning                                                                                 |    | 0.14%    | 0.16%       | 0.04%     | -0.02%         | -12.50% |
| CES2.3        | Library, document management, archive and research                                                    |    | 0.02%    | 0.02%       | 0.03%     | 0.00%          | 0.00%   |
| CES2.4        | Audit and risk management                                                                             |    | 0.07%    | 0.07%       | 0.15%     | 0.00%          | 0.00%   |
| CES2.5        | Legal                                                                                                 |    | 0.42%    | 0.31%       | 0.34%     | 0.11%          | 35.48%  |
| CES2.6        | Portfolio Management Office                                                                           |    | 0.11%    | 0.05%       | 0.03%     | 0.06%          | 120.00% |
| CES2.7        | All other identified corporate costs                                                                  |    | 0.00%    | 0.00%       | 0.00%     | 0.00%          | 0.00%   |
| CES3          | Total cost of CES function per organisational FTE                                                     | \$ | 1,202.13 | \$ 1,065.50 | \$ 989.69 | \$ 136.63      | 12.82%  |
| CES3.1        | Communications and external relations (excluding the publications function)                           | \$ | 277.35   | \$ 327.50   | \$ 318.64 | \$ (50.15)     | -15.31% |
| CES3.2        | Strategy and planning                                                                                 | \$ | 175.21   | \$ 191.72   | \$ 41.49  | \$ (16.50)     | -8.61%  |