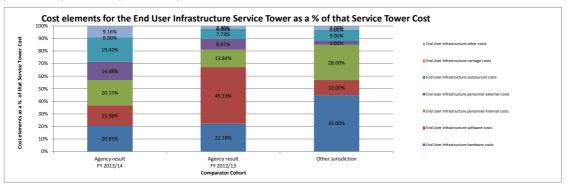

| ICT3.3.8  | WAN carriage costs                                                                         | 25.96%          | 27.62%  | 18.60%  | -1.66%   | -6.01%    |
|-----------|--------------------------------------------------------------------------------------------|-----------------|---------|---------|----------|-----------|
| ICT3.3.9  | WAN other costs                                                                            | 25.96%<br>4.69% |         |         |          |           |
| ICT3.3.9  | "LAN & RAS" Service Tower cost elements as a % of the Total "LAN & RAS" Service To         |                 | 0.19%   | 1.44%   | 4.50%    | 2368.42%  |
| ICT3.4.1  | LAN & RAS Service rower cost elements as a % of the rotal LAN & RAS Service row            | 17.52%          | 0.000/  | 0.000/  | 17.52%   | 0.000/    |
| ICT3.4.1  | LAN & RAS hardware operating costs                                                         |                 | 0.00%   | 0.00%   |          | 0.00%     |
| ICT3.4.2  | 1 2                                                                                        | 3.22%           | 33.22%  | 0.28%   | -30.00%  | -90.31%   |
| ICT3.4.3  | LAN & RAS software capital costs                                                           | 8.10%           | 29.89%  | 71.10%  | -21.79%  | -72.90%   |
|           | LAN & RAS software operating costs                                                         | 0.00%           | 0.00%   | 0.00%   | 0.00%    | 0.00%     |
| ICT3.4.5  | LAN & RAS personnel internal costs                                                         | 54.95%          | 0.00%   | 15.01%  | 54.95%   | 0.00%     |
| ICT3.4.6  | LAN & RAS personnel external costs                                                         | 0.00%           | 0.00%   | 4.07%   | 0.00%    | 0.00%     |
| ICT3.4.7  | LAN & RAS outsourced costs                                                                 | 0.00%           | 0.00%   | 0.00%   | 0.00%    | 0.00%     |
| ICT3.4.8  | LAN & RAS carriage costs                                                                   | 0.00%           | 36.90%  | 7.92%   | -36.90%  | -100.00%  |
| ICT3.4.9  | LAN & RAS other costs                                                                      | 16.21%          | 0.00%   | 1.63%   | 16.21%   | 0.00%     |
| ICT3.5    | "Facilities" Service Tower cost elements as a % of the Total "Facilities" Service Tower of | ı               |         |         |          |           |
| ICT3.5.1  | Facilities hardware capital costs                                                          | 0.00%           | 2.92%   | 0.00%   | -2.92%   | -100.00%  |
| ICT3.5.2  | Facilities hardware operating costs                                                        | 1.03%           | 44.41%  | 15.25%  | -43.38%  | -97.68%   |
| ICT3.5.3  | Facilities software capital costs                                                          | 0.00%           | 0.87%   | 1.29%   | -0.87%   | -100.00%  |
| ICT3.5.4  | Facilities software operating costs                                                        | -4.26%          | 4.47%   | 0.00%   | -8.73%   | -195.30%  |
| ICT3.5.5  | Facilities personnel internal costs                                                        | 0.00%           | 0.00%   | 6.04%   | 0.00%    | 0.00%     |
| ICT3.5.6  | Facilities personnel external costs                                                        | 13.38%          | 0.00%   | 1.65%   | 13.38%   | 0.00%     |
| ICT3.5.7  | Facilities outsourced costs                                                                | 0.00%           | 0.00%   | 0.00%   | 0.00%    | 0.00%     |
| ICT3.5.8  | Facilities carriage costs                                                                  | 0.00%           | 0.00%   | 0.00%   | 0.00%    | 0.00%     |
| ICT3.5.9  | Facilities other costs                                                                     | 89.85%          | 47.33%  | 75.78%  | 42.52%   | 89.84%    |
| ICT3.6    | "Voice" Service Tower cost elements as a % of the Total "Voice" Service Tower cost         |                 |         |         |          |           |
| ICT3.6.1  | Voice hardware capital costs                                                               | 5.04%           | 0.03%   | 0.00%   | 5.01%    | 16700.00% |
| ICT3.6.2  | Voice hardware operating costs                                                             | 2.10%           | 0.88%   | 2.05%   | 1.22%    | 138.64%   |
| ICT3.6.3  | Voice software capital costs                                                               | 18.96%          | 5.41%   | 10.09%  | 13.55%   | 250.46%   |
| ICT3.6.4  | Voice software operating costs                                                             | 7.41%           | 16.19%  | 26.14%  | -8.78%   | -54.23%   |
| ICT3.6.5  | Voice personnel internal costs                                                             | 10.41%          | 25.30%  | 7.93%   | -14.89%  | -58.85%   |
| ICT3.6.6  | Voice personnel external costs                                                             | 5.14%           | 5.75%   | 2.15%   | -0.61%   | -10.61%   |
| ICT3.6.7  | Voice outsourced costs                                                                     | 0.00%           | 0.00%   | 0.00%   | 0.00%    | 0.00%     |
| ICT3.6.8  | Voice carriage costs                                                                       | 46.68%          | 42.60%  | 50.78%  | 4.08%    | 9.58%     |
| ICT3.6.9  | Voice other costs                                                                          | 4.26%           | 3.85%   | 0.86%   | 0.41%    | 10.65%    |
| ICT3.7    | "End User Infrastructure" Service Tower cost elements as a % of the Total "End User        |                 |         |         |          |           |
| ICT3.7.1  | End User Infrastructure hardware capital costs                                             | 1.13%           | 4.05%   | 5.11%   | -2.92%   | -72.10%   |
| ICT3.7.2  | End User Infrastructure hardware operating costs                                           | 19.68%          | 18.13%  | 22.73%  | 1.55%    | 8.55%     |
| ICT3.7.3  | End User Infrastructure software capital costs                                             | 0.65%           | 35.40%  | 26.17%  | -34.75%  | -98.16%   |
| ICT3.7.4  | End User Infrastructure software operating costs                                           | 15.33%          | 9.73%   | 10.38%  | 5.60%    | 57.55%    |
| ICT3.7.5  | End User Infrastructure personnel internal costs                                           | 20.15%          | 13.84%  | 20.94%  | 6.31%    | 45.59%    |
| ICT3.7.6  | End User Infrastructure personnel external costs                                           | 14.48%          | 8.67%   | 5.67%   | 5.81%    | 67.01%    |
| ICT3.7.7  | End User Infrastructure outsourced costs                                                   | 19.42%          | 7.73%   | 6.74%   | 11.69%   | 151.23%   |
| ICT3.7.8  | End User Infrastructure carriage costs                                                     | 0.00%           | 0.00%   | 0.00%   | 0.00%    | 0.00%     |
| ICT 3.7.9 | End User Infrastructure other costs                                                        | 9.16%           | 2.46%   | 2.27%   | 6.70%    | 272.36%   |
| ICT3.8    | "Helpdesk" Service Tower cost elements as a % of the Total "Helpdesk" Service Tower        |                 |         |         |          |           |
| ICT3.8.1  | Helpdesk hardware capital costs                                                            | 0.00%           | 0.00%   | 0.00%   | 0.00%    | 0.00%     |
| ICT3.8.2  | Helpdesk hardware operating costs                                                          | 0.00%           | 0.00%   | 0.00%   | 0.00%    | 0.00%     |
| ICT3.8.3  | Helpdesk software capital costs                                                            | 0.00%           | 0.00%   | 6.97%   | 0.00%    | 0.00%     |
| ICT3.8.4  | Helpdesk software operating costs                                                          | 0.00%           | 0.00%   | 0.00%   | 0.00%    | 0.00%     |
| ICT3.8.5  | Helpdesk personnel internal costs                                                          | 67.35%          | 87.93%  | 67.46%  | -20.58%  | -23.40%   |
|           | 1                                                                                          | 07.3376         | 01.3378 | 07.7070 | -20.3076 | -20.40/0  |