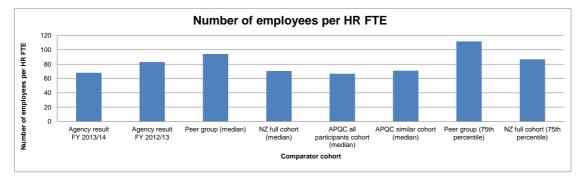

# BASS measurement FY 2013/14 - Agency dashboard

Agency: New Zealand Police

| Metric number | Metric                                                                             | letric Result<br>FY 2013/14 | Metric Result<br>FY 2012/13 | Metric Result<br>FY 2011/12 | Value change FY<br>13/14 to FY 12/13 | Percentage change<br>FY 13/14 to FY 12/13 |
|---------------|------------------------------------------------------------------------------------|-----------------------------|-----------------------------|-----------------------------|--------------------------------------|-------------------------------------------|
| GENERAL       |                                                                                    |                             |                             |                             |                                      |                                           |
| GEN1          | Total cost of A&S services as percentage of organisational running costs           | 12.32%                      | 10.40%                      | 9.32%                       | 1.92%                                | 18.46%                                    |
| HUMAN RESOU   | RCES                                                                               |                             |                             |                             | •                                    |                                           |
| HR1           | Total Cost of HR function per employee                                             | \$<br>2,431.22              | \$ 2,027.06                 | \$ 1,784.43                 | \$ 404.16                            | 19.94%                                    |
| HR2           | Number of employees per HR FTE                                                     | 67.83                       | 82.90                       | 85.57                       | -15.07                               | -18.18%                                   |
| HR3           | Cost of HR process per employee                                                    |                             |                             |                             |                                      |                                           |
| HR3.1         | Develop and manage HR planning, policies, and strategies                           | \$<br>284.01                | \$ 249.90                   | \$ 171.02                   | \$ 34.12                             | 13.65%                                    |
| HR3.2         | Recruit, source and select employees                                               | \$<br>396.16                | \$ 444.17                   | \$ 540.84                   | \$ (48.01)                           | -10.81%                                   |
| HR3.3         | Reward and retain employees                                                        | \$<br>213.05                | \$ 197.62                   | \$ 153.84                   | \$ 15.43                             | 7.81%                                     |
| HR3.4         | Develop and counsel employees                                                      | \$<br>661.47                | \$ 400.69                   | \$ 198.88                   | \$ 260.78                            | 65.08%                                    |
| HR3.5         | Manage employee information                                                        | \$<br>813.12                | \$ 615.73                   | \$ 589.30                   | \$ 197.39                            | 32.06%                                    |
| HR3.6         | Redeploy and retire employees                                                      | \$<br>63.41                 | \$ 118.96                   | \$ 130.63                   | \$ (55.55)                           | -46.69%                                   |
| HR4           | Cost of recruitment per new employee                                               | \$<br>4,361.03              | \$ 8,925.93                 | \$ 11,371.58                | \$ (4,564.89)                        | -51.14%                                   |
| HR5           | Number of employees per HR process FTE                                             |                             |                             |                             |                                      |                                           |
| HR5.1         | Develop and manage HR planning, policies, and strategies                           | 496.54                      | 628.26                      | 689.44                      | -131.72                              | -20.97%                                   |
| HR5.2         | Recruit, source and select employees                                               | 355.99                      | 351.09                      | 259.65                      | 4.90                                 | 1.40%                                     |
| HR5.3         | Reward and retain employees                                                        | 661.97                      | 795.80                      | 1125.48                     | -133.83                              | -16.82%                                   |
| HR5.4         | Develop and counsel employees                                                      | 213.24                      | 385.06                      | 592.90                      | -171.83                              | -44.62%                                   |
| HR5.5         | Manage employee information                                                        | 305.77                      | 341.06                      | 344.14                      | -35.29                               | -10.35%                                   |
| HR5.6         | Redeploy and retire employees                                                      | 2224.25                     | 1193.70                     | 1106.22                     | 1030.55                              | 86.33%                                    |
| HR6           | Percentage of new employees still in the role after 12 months                      | 69.87%                      | 85.62%                      | 93.34%                      | -15.75%                              | -18.40%                                   |
| HR7           | HR Capability Maturity Indicator - Current state (Mean)                            | 2.7                         | 2.4                         | 0.0                         | 0.3                                  | 12.50%                                    |
| HR8           | HR Capability Maturity Indicator - Future state (Mean)                             | 3.6                         | 3.5                         | 0.0                         | 0.1                                  | 2.86%                                     |
| FINANCE       |                                                                                    |                             |                             |                             |                                      |                                           |
| FIN1          | Total cost of the Finance function as a percentage of organisational running costs | 0.69%                       | 0.82%                       | 0.72%                       | -0.13%                               | -15.85%                                   |
| FIN2          | Cost of Finance processes per \$1000 expenses (ORC)                                |                             |                             |                             |                                      |                                           |
| FIN2.1        | Perform planning and management accounting                                         | \$<br>1.18                  | \$ 1.46                     | \$ 0.99                     | \$ (0.28)                            | -19.31%                                   |
| FIN2.2        | Perform revenue accounting                                                         | \$<br>0.16                  | \$ 0.28                     | \$ 0.20                     | \$ (0.12)                            | -43.17%                                   |
| FIN2.3        | Perform general accounting and reporting                                           | \$<br>1.20                  | \$ 1.53                     | \$ 0.89                     | \$ (0.33)                            | -21.37%                                   |
| FIN2.4        | Manage fixed asset project accounting                                              | \$<br>0.31                  | \$ 0.22                     | \$ 0.12                     | \$ 0.08                              | 37.01%                                    |
| FIN2.5        | Process payroll                                                                    | \$<br>1.96                  | \$ 2.25                     | \$ 1.47                     | \$ (0.29)                            | -12.77%                                   |
| FIN2.6        | Process accounts payable and expense reimbursements                                | \$<br>1.65                  | \$ 2.09                     | \$ 1.88                     | \$ (0.43)                            | -20.81%                                   |
| FIN2.7        | Other                                                                              | \$<br>0.41                  | \$ 0.38                     | \$ 1.61                     | \$ 0.03                              | 7.33%                                     |
| FIN3          | Total cost of the Finance function per organisational FTE                          | \$<br>836.06                | \$ 990.52                   | \$ 832.62                   | \$ (154.46)                          | -15.59%                                   |
| FIN4          | Percentage of Finance FTE by Finance process                                       |                             |                             |                             |                                      |                                           |
| FIN4.1        | Perform planning and management accounting                                         | 18.06%                      | 16.98%                      | 17.76%                      | 1.08%                                | 6.36%                                     |
| FIN4.2        | Perform revenue accounting                                                         | 2.46%                       | 3.77%                       | 3.56%                       | -1.31%                               | -34.75%                                   |
| FIN4.3        | Perform general accounting and reporting                                           | 18.39%                      | 18.87%                      | 16.03%                      | -0.48%                               | -2.54%                                    |
| FIN4.4        | Manage fixed asset project accounting                                              | 4.68%                       | 1.89%                       | 2.19%                       | 2.79%                                | 147.62%                                   |
| FIN4.5        | Process payroll                                                                    | 24.80%                      | 28.30%                      | 21.97%                      | -3.50%                               | -12.37%                                   |
| FIN 4.6       | Process accounts payable and expense reimbursements                                | 25.34%                      | 24.53%                      | 32.08%                      | 0.81%                                | 3.30%                                     |