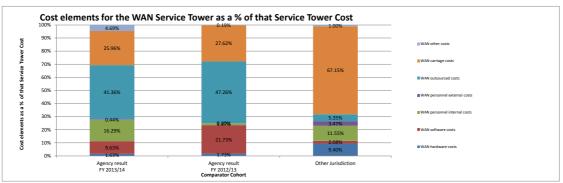

| FIN4.7             | Other                                                                                | 6.27%     | 5.66%     | 6.40%     | 0.61%      | 10.78%   |
|--------------------|--------------------------------------------------------------------------------------|-----------|-----------|-----------|------------|----------|
| FIN5               | Cost of Payroll process per employee                                                 | \$ 234.61 | \$ 266.48 | \$ 167.60 | \$ (31.87) | -11.96%  |
| FIN6               | Number of employees per payroll FTE                                                  | 868.32    | 795.80    | 743.28    | 72.52      | 9.11%    |
| FIN7               | Finance Capability Maturity Model Indicator - Current State (Mean)                   | 3.0       | 2.4       | 2.5       | 0.6        | 25.00%   |
| FIN8               | Finance Capability Maturity Model Indicator - Future State Aspiration (Mean)         | 3.7       | 3.3       | 3.0       | 0.4        | 12.12%   |
| FIN9               | Cost of Strategic Financial Management as % of Total Finance Cost                    | 2.84%     | 0.00%     | 0.00%     | 2.84%      | 0.00%    |
| ICT                |                                                                                      |           |           |           |            |          |
| ICT1               | Total ICT cost as a proportion of the organisational running costs                   | 8.48%     | 6.84%     | 6.01%     | 1.64%      | 23.98%   |
| ICT2               | Total cost of the Services Towers as a percentage of Total ICT Cost                  |           |           |           |            |          |
| ICT2.1             | Total cost of the "Mainframe & Midrange" Service Tower as % of Total ICT Cost        | 5.00%     | 9.11%     | 6.29%     | -4.11%     | -45.12%  |
| ICT2.2             | Total cost of the "Storage" Service Tower as % of Total ICT Cost                     | 4.34%     | 1.37%     | 1.83%     | 2.97%      | 216.79%  |
| ICT 2.3            | Total cost of the "WAN" Service Tower as % of Total ICT Cost                         | 4.32%     | 5.50%     | 7.09%     | -1.18%     | -21.45%  |
| ICT2.4             | Total cost of the "LAN & RAS" Service Tower as % of Total ICT Cost                   | 0.69%     | 0.90%     | 5.12%     | -0.21%     | -23.33%  |
| ICT2.5             | Total cost of the "Facilities" Service Tower as % of Total ICT Cost                  | 0.56%     | 1.67%     | 4.63%     | -1.11%     | -66.47%  |
| ICT2.6             | Total cost of the "Voice" Service Tower as % of Total ICT Cost                       | 39.10%    | 21.05%    | 14.56%    | 18.05%     | 85.75%   |
| ICT2.7             | Total cost of the "End User Infrastructure" Service Tower as % of Total ICT Cost     | 14.26%    | 24.63%    | 28.73%    | -10.37%    | -42.10%  |
| ICT2.8             | Total cost of the "Helpdesk" Service Tower as % of Total ICT Cost                    | 5.20%     | 2.30%     | 1.45%     | 2.90%      | 126.09%  |
| ICT2.9             | Total cost of the "Applications" Service Tower as % of Total ICT Cost                | 22.04%    | 28.40%    | 24.38%    | -6.36%     | -22.39%  |
| ICT2.10            | Total cost of the "ICT Management" Service Tower as % of Total ICT Cost              | 4.48%     | 5.06%     | 5.91%     | -0.58%     | -11.46%  |
| ICT3               | Cost elements for each Service Tower as a % of each Service Tower Cost               | 4.4070    | 3.0076    | 3.3170    | -0.3070    | -11.4070 |
| ICT3.1             | "Mainframe & Midrange" Service Tower cost elements as a % of the Total "Mainframe &  | t         |           |           |            |          |
|                    | Midrange" Service Tower cost                                                         |           |           |           |            |          |
| ICT3.1.1           | Mainframe & Midrange hardware capital costs                                          | 8.47%     | 4.60%     | 1.15%     | 3.87%      | 84.13%   |
| ICT3.1.2           | Mainframe & Midrange hardware operating costs                                        | 0.00%     | 5.81%     | 8.61%     | -5.81%     | -100.00% |
| ICT3.1.3           | Mainframe & Midrange software capital costs                                          | 17.79%    | 23.95%    | 4.52%     | -6.16%     | -25.72%  |
| ICT3.1.4           | Mainframe & Midrange software operating costs                                        | 0.00%     | 2.54%     | 0.00%     | -2.54%     | -100.00% |
| ICT3.1.5           | Mainframe & Midrange personnel internal costs                                        | 7.93%     | 8.86%     | 17.78%    | -0.93%     | -10.50%  |
| ICT3.1.6           | Mainframe & Midrange personnel external costs                                        | 12.02%    | 15.61%    | 4.82%     | -3.59%     | -23.00%  |
| ICT3.1.7           | Mainframe & Midrange outsourced costs                                                | 48.84%    | 36.37%    | 61.18%    | 12.47%     | 34.29%   |
| ICT3.1.8           | Mainframe & Midrange carriage costs                                                  | 0.00%     | 0.00%     | 0.00%     | 0.00%      | 0.00%    |
| ICT3.1.9           | Mainframe & Midrange other costs                                                     | 4.95%     | 2.25%     | 1.93%     | 2.70%      | 120.00%  |
| ICT3.2<br>ICT3.2.1 | "Storage" Service Tower cost elements as a % of the Total "Storage" Service Tower co |           |           |           |            |          |
|                    | Storage hardware capital costs                                                       | 0.00%     | 11.69%    | 1.37%     | -11.69%    | -100.00% |
| ICT3.2.2           | Storage hardware operating costs                                                     | 10.08%    | 32.65%    | 35.18%    | -22.57%    | -69.13%  |
| ICT3.2.3           | Storage software capital costs                                                       | 15.61%    | 33.11%    | 62.67%    | -17.50%    | -52.85%  |
| ICT3.2.4           | Storage software operating costs                                                     | 1.11%     | 0.00%     | 0.00%     | 1.11%      | 0.00%    |
| ICT3.2.5           | Storage personnel internal costs                                                     | 5.07%     | 11.76%    | 0.00%     | -6.69%     | -56.89%  |
| ICT3.2.6           | Storage personnel external costs                                                     | 3.45%     | 0.00%     | 0.00%     | 3.45%      | 0.00%    |
| ICT3.2.7           | Storage outsourced costs                                                             | 62.56%    | 8.90%     | 0.00%     | 53.66%     | 602.92%  |
| ICT3.2.8           | Storage carriage costs                                                               | 0.04%     | 0.38%     | 0.78%     | -0.34%     | -89.47%  |
| ICT3.2.9           | Storage other costs                                                                  | 2.08%     | 1.51%     | 0.00%     | 0.57%      | 37.75%   |
| ICT3.3             | "WAN" Service Tower cost elements as a % of the Total "WAN" Service Tower cost       |           |           |           |            |          |
| ICT3.3.1           | WAN hardware capital costs                                                           | 0.00%     | 0.11%     | 6.53%     | -0.11%     | -100.00% |
| ICT3.3.2           | WAN hardware operating costs                                                         | 1.63%     | 1.62%     | 2.72%     | 0.01%      | 0.62%    |
| ICT3.3.3           | WAN software capital costs                                                           | 9.63%     | 21.73%    | 16.64%    | -12.10%    | -55.68%  |
| ICT3.3.4           | WAN software operating costs                                                         | 0.00%     | 0.00%     | 0.17%     | 0.00%      | 0.00%    |
| ICT3.3.5           | WAN personnel internal costs                                                         | 16.29%    | 1.47%     | 13.31%    | 14.82%     | 1008.16% |
| ICT3.3.6           | WAN personnel external costs                                                         | 0.44%     | 0.00%     | 3.61%     | 0.44%      | 0.00%    |
| ICT3.3.7           | WAN outsourced costs                                                                 | 41.36%    | 47.26%    | 36.97%    | -5.90%     | -12.48%  |

| ICT3.3.8  | WAN carriage costs                                                                         | 25.96%          | 27.62%  | 18.60%  | -1.66%   | -6.01%    |
|-----------|--------------------------------------------------------------------------------------------|-----------------|---------|---------|----------|-----------|
| ICT3.3.9  | WAN other costs                                                                            | 25.96%<br>4.69% |         |         |          |           |
| ICT3.3.9  | "LAN & RAS" Service Tower cost elements as a % of the Total "LAN & RAS" Service To         |                 | 0.19%   | 1.44%   | 4.50%    | 2368.42%  |
| ICT3.4.1  | LAN & RAS Service rower cost elements as a % of the rotal LAN & RAS Service row            | 17.52%          | 0.000/  | 0.000/  | 17.52%   | 0.000/    |
| ICT3.4.1  | LAN & RAS hardware operating costs                                                         |                 | 0.00%   | 0.00%   |          | 0.00%     |
| ICT3.4.2  | 1 2                                                                                        | 3.22%           | 33.22%  | 0.28%   | -30.00%  | -90.31%   |
| ICT3.4.3  | LAN & RAS software capital costs                                                           | 8.10%           | 29.89%  | 71.10%  | -21.79%  | -72.90%   |
|           | LAN & RAS software operating costs                                                         | 0.00%           | 0.00%   | 0.00%   | 0.00%    | 0.00%     |
| ICT3.4.5  | LAN & RAS personnel internal costs                                                         | 54.95%          | 0.00%   | 15.01%  | 54.95%   | 0.00%     |
| ICT3.4.6  | LAN & RAS personnel external costs                                                         | 0.00%           | 0.00%   | 4.07%   | 0.00%    | 0.00%     |
| ICT3.4.7  | LAN & RAS outsourced costs                                                                 | 0.00%           | 0.00%   | 0.00%   | 0.00%    | 0.00%     |
| ICT3.4.8  | LAN & RAS carriage costs                                                                   | 0.00%           | 36.90%  | 7.92%   | -36.90%  | -100.00%  |
| ICT3.4.9  | LAN & RAS other costs                                                                      | 16.21%          | 0.00%   | 1.63%   | 16.21%   | 0.00%     |
| ICT3.5    | "Facilities" Service Tower cost elements as a % of the Total "Facilities" Service Tower of | ı               |         |         |          |           |
| ICT3.5.1  | Facilities hardware capital costs                                                          | 0.00%           | 2.92%   | 0.00%   | -2.92%   | -100.00%  |
| ICT3.5.2  | Facilities hardware operating costs                                                        | 1.03%           | 44.41%  | 15.25%  | -43.38%  | -97.68%   |
| ICT3.5.3  | Facilities software capital costs                                                          | 0.00%           | 0.87%   | 1.29%   | -0.87%   | -100.00%  |
| ICT3.5.4  | Facilities software operating costs                                                        | -4.26%          | 4.47%   | 0.00%   | -8.73%   | -195.30%  |
| ICT3.5.5  | Facilities personnel internal costs                                                        | 0.00%           | 0.00%   | 6.04%   | 0.00%    | 0.00%     |
| ICT3.5.6  | Facilities personnel external costs                                                        | 13.38%          | 0.00%   | 1.65%   | 13.38%   | 0.00%     |
| ICT3.5.7  | Facilities outsourced costs                                                                | 0.00%           | 0.00%   | 0.00%   | 0.00%    | 0.00%     |
| ICT3.5.8  | Facilities carriage costs                                                                  | 0.00%           | 0.00%   | 0.00%   | 0.00%    | 0.00%     |
| ICT3.5.9  | Facilities other costs                                                                     | 89.85%          | 47.33%  | 75.78%  | 42.52%   | 89.84%    |
| ICT3.6    | "Voice" Service Tower cost elements as a % of the Total "Voice" Service Tower cost         |                 |         |         |          |           |
| ICT3.6.1  | Voice hardware capital costs                                                               | 5.04%           | 0.03%   | 0.00%   | 5.01%    | 16700.00% |
| ICT3.6.2  | Voice hardware operating costs                                                             | 2.10%           | 0.88%   | 2.05%   | 1.22%    | 138.64%   |
| ICT3.6.3  | Voice software capital costs                                                               | 18.96%          | 5.41%   | 10.09%  | 13.55%   | 250.46%   |
| ICT3.6.4  | Voice software operating costs                                                             | 7.41%           | 16.19%  | 26.14%  | -8.78%   | -54.23%   |
| ICT3.6.5  | Voice personnel internal costs                                                             | 10.41%          | 25.30%  | 7.93%   | -14.89%  | -58.85%   |
| ICT3.6.6  | Voice personnel external costs                                                             | 5.14%           | 5.75%   | 2.15%   | -0.61%   | -10.61%   |
| ICT3.6.7  | Voice outsourced costs                                                                     | 0.00%           | 0.00%   | 0.00%   | 0.00%    | 0.00%     |
| ICT3.6.8  | Voice carriage costs                                                                       | 46.68%          | 42.60%  | 50.78%  | 4.08%    | 9.58%     |
| ICT3.6.9  | Voice other costs                                                                          | 4.26%           | 3.85%   | 0.86%   | 0.41%    | 10.65%    |
| ICT3.7    | "End User Infrastructure" Service Tower cost elements as a % of the Total "End User        |                 |         |         |          |           |
| ICT3.7.1  | End User Infrastructure hardware capital costs                                             | 1.13%           | 4.05%   | 5.11%   | -2.92%   | -72.10%   |
| ICT3.7.2  | End User Infrastructure hardware operating costs                                           | 19.68%          | 18.13%  | 22.73%  | 1.55%    | 8.55%     |
| ICT3.7.3  | End User Infrastructure software capital costs                                             | 0.65%           | 35.40%  | 26.17%  | -34.75%  | -98.16%   |
| ICT3.7.4  | End User Infrastructure software operating costs                                           | 15.33%          | 9.73%   | 10.38%  | 5.60%    | 57.55%    |
| ICT3.7.5  | End User Infrastructure personnel internal costs                                           | 20.15%          | 13.84%  | 20.94%  | 6.31%    | 45.59%    |
| ICT3.7.6  | End User Infrastructure personnel external costs                                           | 14.48%          | 8.67%   | 5.67%   | 5.81%    | 67.01%    |
| ICT3.7.7  | End User Infrastructure outsourced costs                                                   | 19.42%          | 7.73%   | 6.74%   | 11.69%   | 151.23%   |
| ICT3.7.8  | End User Infrastructure carriage costs                                                     | 0.00%           | 0.00%   | 0.00%   | 0.00%    | 0.00%     |
| ICT 3.7.9 | End User Infrastructure other costs                                                        | 9.16%           | 2.46%   | 2.27%   | 6.70%    | 272.36%   |
| ICT3.8    | "Helpdesk" Service Tower cost elements as a % of the Total "Helpdesk" Service Tower        |                 |         |         |          |           |
| ICT3.8.1  | Helpdesk hardware capital costs                                                            | 0.00%           | 0.00%   | 0.00%   | 0.00%    | 0.00%     |
| ICT3.8.2  | Helpdesk hardware operating costs                                                          | 0.00%           | 0.00%   | 0.00%   | 0.00%    | 0.00%     |
| ICT3.8.3  | Helpdesk software capital costs                                                            | 0.00%           | 0.00%   | 6.97%   | 0.00%    | 0.00%     |
| ICT3.8.4  | Helpdesk software operating costs                                                          | 0.00%           | 0.00%   | 0.00%   | 0.00%    | 0.00%     |
| ICT3.8.5  | Helpdesk personnel internal costs                                                          | 67.35%          | 87.93%  | 67.46%  | -20.58%  | -23.40%   |
|           | 1                                                                                          | 07.3376         | 01.3378 | 07.7070 | -20.3076 | -20.40/0  |