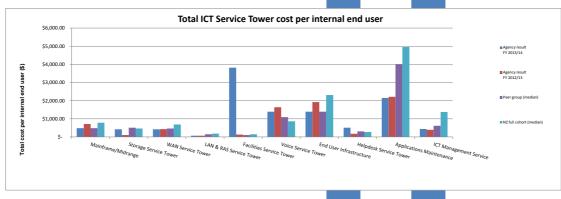

| ICT5.6.5 | New applications/major enhancements driven internally personnel internal costs   | 0.00%       | 0.00%       | 0.00%       | 0.00%       | 0.00%   |
|----------|----------------------------------------------------------------------------------|-------------|-------------|-------------|-------------|---------|
| ICT5.6.6 | New applications/major enhancements driven internally personnel external costs   | 0.00%       | 0.00%       | 0.00%       | 0.00%       | 0.00%   |
| ICT5.6.7 | New applications/major enhancements driven internally outsourced costs           | 0.00%       | 0.00%       | 0.00%       | 0.00%       | 0.00%   |
| ICT5.6.8 | New applications/major enhancements driven internally carriage costs             | 0.00%       | 0.00%       | 0.00%       | 0.00%       | 0.00%   |
| ICT5.6.9 | New applications/major enhancements driven internally other costs                | 0.00%       | 0.00%       | 0.00%       | 0.00%       | 0.00%   |
| ICT5.7   | "New software licences" sub Service Tower cost elements as a % of the Total "New | 0.00%       | 0.00%       | 0.00%       | 0.00%       | 0.00%   |
| 1010.7   | software licences" sub Service Tower cost                                        |             |             |             |             |         |
| ICT5.7.1 | New software licences hardware capital costs                                     | 0.00%       | 0.00%       | 0.00%       | 0.00%       | 0.00%   |
| ICT5.7.2 | New software licences hardware operating costs                                   | 0.00%       | 0.00%       | 0.00%       | 0.00%       | 0.00%   |
| ICT5.7.3 | New software licences software capital costs                                     | 0.00%       | 0.00%       | 100.00%     | 0.00%       | 0.00%   |
| ICT5.7.4 | New software licences software operating costs                                   | 0.00%       | 0.00%       | 0.00%       | 0.00%       | 0.00%   |
| ICT5.7.5 | New software licences personnel internal costs                                   | 0.00%       | 0.00%       | 0.00%       | 0.00%       | 0.00%   |
| ICT5.7.6 | New software licences personnel external costs                                   | 0.00%       | 0.00%       | 0.00%       | 0.00%       | 0.00%   |
| ICT5.7.7 | New software licences outsourced costs                                           | 0.00%       | 0.00%       | 0.00%       | 0.00%       | 0.00%   |
| ICT5.7.8 | New software licences carriage costs                                             | 0.00%       | 0.00%       | 0.00%       | 0.00%       | 0.00%   |
| ICT5.7.9 | New software licences other costs                                                | 0.00%       | 0.00%       | 0.00%       | 0.00%       | 0.00%   |
| ICT6     | Percentage of ICT FTEs by Service Tower                                          |             |             |             |             |         |
| ICT6.1   | Number of ICT FTEs for the Mainframe/Midrange Service Tower                      | 3.00%       | 6.19%       | 5.05%       | -3.19%      | -51.53% |
| ICT6.2   | Number of ICT FTEs for the Storage Service Tower                                 | 1.09%       | 0.62%       | 0.15%       | 0.47%       | 75.81%  |
| ICT6.3   | Number of ICT FTEs for the WAN Service Tower                                     | 2.45%       | 0.31%       | 5.21%       | 2.14%       | 690.32% |
| ICT6.4   | Number of ICT FTEs for the LAN & RAS Service Tower                               | 1.36%       | 0.00%       | 3.37%       | 1.36%       | 0.00%   |
| ICT6.5   | Number of ICT FTEs for the Voice Service Tower                                   | 20.16%      | 24.46%      | 1.23%       | -4.30%      | -17.58% |
| ICT6.6   | Number of ICT FTEs for the Facilities Service Tower                              | 0.27%       | 0.00%       | 5.97%       | 0.27%       | 0.00%   |
| ICT6.7   | Number of ICT FTEs for the End User Infrastructure Service Tower                 | 15.80%      | 18.27%      | 31.39%      | -2.47%      | -13.52% |
| ICT6.8   | Number of ICT FTEs for the Helpdesk Service Tower                                | 14.17%      | 8.36%       | 4.90%       | 5.81%       | 69.50%  |
| ICT6.9   | Number of ICT FTEs for the Applications Maintenance & Support sub Tower          | 5.99%       | 5.26%       | 12.86%      | 0.73%       | 13.88%  |
| ICT6.10  | Number of ICT FTEs for the Applications Development sub Tower                    | 24.52%      | 21.36%      | 8.58%       | 3.16%       | 14.79%  |
| ICT6.11  | Number of ICT FTE's for the ICT Management Service Tower                         | 11.17%      | 15.17%      | 21.29%      | -4.00%      | -26.37% |
| ICT7     | Percentage of ICT establishment (non-project) positions occupied by contractors  | 4.93%       | 6.76%       | 0.00%       | -1.83%      | -27.07% |
| ICT8     | Reliability                                                                      | 99.98%      | 99.93%      | 99.92%      | 0.05%       | 0.05%   |
| ICT9     | Supportability (hours)                                                           | 52.6        | 46.0        | 111.0       | 660.00%     | 14.35%  |
| ICT10    | Total ICT cost per internal end user                                             | \$9,758.02  | \$7,794.56  | \$7,013.36  | \$ 1,963.45 | 25.19%  |
| ICT11    | Total ICT cost per end user                                                      | \$9,758.02  | \$7,794.56  | \$0.00      | \$ 1,963.45 | 25.19%  |
| ICT12    | Total ICT Service Tower cost per internal end user                               |             |             |             |             |         |
| ICT12.1  | Total cost of the "Mainframe/Midrange" Service Tower per internal end user       | \$ 488.01   | \$ 710.28   | \$ 441.27   | \$ (222.27) | -31.29% |
| ICT12.2  | Total cost of the "Storage" Service Tower per internal end user                  | \$ 423.71   | \$ 106.95   | \$ 128.14   | \$ 316.76   | 296.17% |
| ICT12.3  | Total cost of the "WAN" Service Tower per internal end user                      | \$ 421.86   | \$ 429.02   | \$ 497.20   | \$ (7.16)   | -1.67%  |
| ICT12.4  | Total cost of the "LAN &RAS" Service Tower per internal end user                 | \$ 67.77    | \$ 70.17    | \$ 359.30   | \$ (2.41)   | -3.43%  |
| ICT12.5  | Total cost of the "Facilities" Service Tower per internal end user               | \$ 54.92    | \$ 129.86   | \$ 324.65   | \$ (74.94)  | -57.71% |
| ICT12.6  | Total cost of the "Voice" Service Tower per internal end user                    | \$ 3,815.60 | \$ 1,640.75 | \$ 1,021.12 | \$ 2,174.86 | 132.55% |
| ICT12.7  | Total cost of the "End User Infrastructure" Service Tower per internal end user  | \$ 1,391.08 | \$ 1,919.99 | \$ 2,015.28 | \$ (528.90) | -27.55% |
| ICT12.8  | Total cost of the "Helpdesk" Service Tower per internal end user                 | \$ 507.15   | \$ 179.06   | \$ 101.84   | \$ 328.09   | 183.23% |
| ICT12.9  | Total cost of the "Applications" Service Tower per internal end user             | \$ 2,150.31 | \$ 2,213.74 | \$ 1,709.99 | \$ (63.43)  | -2.87%  |
| ICT12.10 | Total cost of the "ICT Management" Service Tower per internal end user           | \$ 437.61   | \$ 394.74   | \$ 414.56   | \$ 42.86    | 10.86%  |
| ICT13    | Total ICT Service Tower cost per end user                                        |             |             |             |             |         |
| ICT13.1  | Total cost of the "Mainframe/Midrange" Service Tower per end user                | \$ 488.01   | \$ 710.28   | \$ -        | \$ (222.27) | -31.29% |
| ICT13.2  | Total cost of the "Storage" Service Tower per end user                           | \$ 423.71   | \$ 106.95   | \$ -        | \$ 316.76   | 296.17% |
| ICT13.3  | Total cost of the "WAN" Service Tower per end user                               | \$ 421.86   | \$ 429.02   | \$ -        | \$ (7.16)   | -1.67%  |
| ICT13.4  | Total cost of the "LAN &RAS" Service Tower per end user                          | \$ 67.77    | \$ 70.17    | \$ -        | \$ (2.41)   | -3.43%  |

|               | T. 1. 1. (4) 15 199 10 1 T                                                                            |    |          |             | I .       |                |         |
|---------------|-------------------------------------------------------------------------------------------------------|----|----------|-------------|-----------|----------------|---------|
| ICT13.5       | Total cost of the "Facilities" Service Tower per end user                                             | \$ | 54.92    | \$ 129.86   | \$ -      | \$ (74.94)     | -57.71% |
| ICT13.6       | Total cost of the "Voice" Service Tower per end user                                                  | \$ | 3,815.60 | \$ 1,640.75 | \$ -      | \$ 2,174.86    | 132.55% |
| ICT13.7       | Total cost of the "End User Infrastructure" Service Tower per end user                                | \$ | 1,391.08 | \$ 1,919.99 | \$ -      | \$ (528.90)    | -27.55% |
| ICT13.8       | Total cost of the "Helpdesk" Service Tower per end user                                               | \$ | 507.15   | \$ 179.06   | \$ -      | \$ 328.09      | 183.23% |
| ICT13.9       | Total cost of the "Applications" Service Tower per end user                                           | \$ | 2,150.31 | \$ 2,213.74 | \$ -      | \$ (63.43)     | -2.87%  |
| ICT13.10      | Total cost of the "ICT Management" Service Tower per end user                                         | \$ | 437.61   | \$ 394.74   | \$ -      | \$ 42.86       | 10.86%  |
| ICT14         | Number of internal end users per ICT FTE                                                              |    | 33.74    | 38.38       | 36.69     | -4.65<br>-4.65 | -12.11% |
| ICT15         | Number of end users per ICT FTE                                                                       |    | 33.74    | 38.38       | 0.00      |                | -12.11% |
| ICT16         | ICT Management Practice Indicator                                                                     |    | 60%      | 60%         | 50%       | 0%             | 0.00%   |
| ICT17         | ICT Operational Cost as a percentage of Total ICT System Cost                                         |    | 80.68%   | 72.60%      | 71.68%    | 8.08%          | 11.13%  |
| ICT18         | ICT Capital Cost as a percentage of Total ICT System Cost                                             |    | 19.32%   | 27.40%      | 28.32%    | -8.08%         | -29.49% |
| ICT19         | Each of the Cost Elements as a percentage of Total ICT Cost                                           |    |          |             |           |                |         |
| ICT19.1       | Hardware Capital Cost Element as a percentage of Total ICT Cost                                       |    | 2.92%    | 2.28%       | 2.53%     | 0.64%          | 28.07%  |
| ICT19.2       | Hardware Operating Cost Element as a percentage of Total ICT Cost                                     |    | 4.26%    | 6.94%       | 9.23%     | -2.68%         | -38.62% |
| ICT19.25      | Total Hardware Cost Element as a percentage of Total ICT Cost                                         |    | 7.18%    | 9.23%       | 11.76%    | -2.05%         | -22.21% |
| ICT19.3       | Software Capital Cost Element as a percentage of Total ICT Cost                                       |    | 16.40%   | 25.12%      | 25.79%    | -8.72%         | -34.71% |
| ICT19.4       | Software Operating Cost Element as a percentage of Total ICT Cost                                     |    | 10.70%   | 14.71%      | 15.14%    | -4.01%         | -27.26% |
| ICT19.45      | Total Software Cost Element as a percentage of Total ICT Cost                                         |    | 27.10%   | 39.83%      | 40.93%    | -12.73%        | -31.96% |
| ICT19.5       | Personnel - Internal Cost Element as a percentage of Total ICT Cost                                   |    | 17.99%   | 18.69%      | 19.06%    | -0.70%         | -3.75%  |
| ICT19.6       | Personnel - External Cost Element as a percentage of Total ICT Cost                                   |    | 9.89%    | 9.39%       | 5.16%     | 0.50%          | 5.32%   |
| ICT19.7       | Outsourced Cost Element as a percentage of Total ICT Cost                                             |    | 9.71%    | 7.94%       | 8.41%     | 1.77%          | 22.29%  |
| ICT19.8       | Carriage Cost Element as a percentage of Total ICT Cost                                               |    | 19.38%   | 10.82%      | 9.13%     | 8.56%          | 79.11%  |
| ICT19.9       | Other Cost Element as a percentage of Total ICT Cost                                                  |    | 8.75%    | 4.10%       | 5.55%     | 4.65%          | 113.41% |
| PROCUREMENT   |                                                                                                       | _  |          |             |           |                |         |
| PR1           | Total cost of the Procurement function as a percentage of the total purchase value                    |    | 0.50%    | 0.57%       | 0.70%     | -0.07%         | -12.28% |
| PR2           | Actual spend against pre-established contract arrangements as a percentage of total purchase value    |    | 76.83%   | 86.08%      | 88.05%    | -9.25%         | -10.75% |
| PR3           | Percentage of 'commodity' procurement spend channelled through collaborative procurement arrangements |    | 44.87%   | 39.35%      | 0.00%     | 5.52%          | 14.03%  |
| PR4           | Percentage of spend under management by Procurement Professionals                                     |    | 44.87%   | 0.00%       | 0.00%     | 44.87%         | 0.00%   |
| PR5           | Professionally qualified Procurement employees as a % of total Procurement employees.                 |    | 42.86%   | 0.00%       | 0.00%     | 42.86%         | 0.00%   |
| PR6           | % of Procurement contracts with a value over \$100,000 that have a valid procurement plan             |    | 82.86%   | 80.51%      | 0.00%     | 2.35%          | 2.92%   |
| PR7           | % of contracts with a value over \$100,000 reviewed at least once a year                              |    | 100.00%  | 82.63%      | 0.00%     | 17.37%         | 21.02%  |
| PR8           | % of top 10 suppliers who have a formal partnership/framework agreement                               |    | 100.00%  | 100.00%     | 0.00%     | 0.00%          | 0.00%   |
| PR9           | Procurement Capability Maturity Model Indicator - Current State (Mean)                                |    | 3.1      | 3.1         | 3.1       | 0.0            | 0.00%   |
| PR10          | Procurement Capability Maturity Model Indicator - Future State Aspiration (Mean)                      |    | 3.8      | 3.8         | 3.8       | 0.0            | 0.00%   |
| CORPORATE & E | EXECUTIVE SERVICES                                                                                    |    |          |             |           |                |         |
| CES1          | Total cost of the CES function as a percentage of organisational running costs                        |    | 0.99%    | 0.88%       | 0.85%     | 0.11%          | 12.50%  |
| CES2          | Total cost of CES process as a percentage of organisational running costs                             |    |          |             |           |                |         |
| CES2.1        | Communications and external relations (excluding the publications function)                           |    | 0.23%    | 0.27%       | 0.27%     | -0.04%         | -14.81% |
| CES2.2        | Strategy and planning                                                                                 |    | 0.14%    | 0.16%       | 0.04%     | -0.02%         | -12.50% |
| CES2.3        | Library, document management, archive and research                                                    |    | 0.02%    | 0.02%       | 0.03%     | 0.00%          | 0.00%   |
| CES2.4        | Audit and risk management                                                                             |    | 0.07%    | 0.07%       | 0.15%     | 0.00%          | 0.00%   |
| CES2.5        | Legal                                                                                                 |    | 0.42%    | 0.31%       | 0.34%     | 0.11%          | 35.48%  |
| CES2.6        | Portfolio Management Office                                                                           |    | 0.11%    | 0.05%       | 0.03%     | 0.06%          | 120.00% |
| CES2.7        | All other identified corporate costs                                                                  |    | 0.00%    | 0.00%       | 0.00%     | 0.00%          | 0.00%   |
| CES3          | Total cost of CES function per organisational FTE                                                     | \$ | 1,202.13 | \$ 1,065.50 | \$ 989.69 | \$ 136.63      | 12.82%  |
| CES3.1        | Communications and external relations (excluding the publications function)                           | \$ | 277.35   | \$ 327.50   | \$ 318.64 | \$ (50.15)     | -15.31% |
| CES3.2        | Strategy and planning                                                                                 | \$ | 175.21   | \$ 191.72   | \$ 41.49  | \$ (16.50)     | -8.61%  |