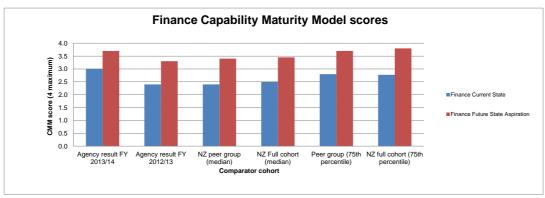

| FIN4.7             | Other                                                                                | 6.27%     | 5.66%     | 6.40%     | 0.61%      | 10.78%   |
|--------------------|--------------------------------------------------------------------------------------|-----------|-----------|-----------|------------|----------|
| FIN5               | Cost of Payroll process per employee                                                 | \$ 234.61 | \$ 266.48 | \$ 167.60 | \$ (31.87) | -11.96%  |
| FIN6               | Number of employees per payroll FTE                                                  | 868.32    | 795.80    | 743.28    | 72.52      | 9.11%    |
| FIN7               | Finance Capability Maturity Model Indicator - Current State (Mean)                   | 3.0       | 2.4       | 2.5       | 0.6        | 25.00%   |
| FIN8               | Finance Capability Maturity Model Indicator - Future State Aspiration (Mean)         | 3.7       | 3.3       | 3.0       | 0.4        | 12.12%   |
| FIN9               | Cost of Strategic Financial Management as % of Total Finance Cost                    | 2.84%     | 0.00%     | 0.00%     | 2.84%      | 0.00%    |
| ICT                |                                                                                      |           |           |           |            |          |
| ICT1               | Total ICT cost as a proportion of the organisational running costs                   | 8.48%     | 6.84%     | 6.01%     | 1.64%      | 23.98%   |
| ICT2               | Total cost of the Services Towers as a percentage of Total ICT Cost                  |           |           |           |            |          |
| ICT2.1             | Total cost of the "Mainframe & Midrange" Service Tower as % of Total ICT Cost        | 5.00%     | 9.11%     | 6.29%     | -4.11%     | -45.12%  |
| ICT2.2             | Total cost of the "Storage" Service Tower as % of Total ICT Cost                     | 4.34%     | 1.37%     | 1.83%     | 2.97%      | 216.79%  |
| ICT 2.3            | Total cost of the "WAN" Service Tower as % of Total ICT Cost                         | 4.32%     | 5.50%     | 7.09%     | -1.18%     | -21.45%  |
| ICT2.4             | Total cost of the "LAN & RAS" Service Tower as % of Total ICT Cost                   | 0.69%     | 0.90%     | 5.12%     | -0.21%     | -23.33%  |
| ICT2.5             | Total cost of the "Facilities" Service Tower as % of Total ICT Cost                  | 0.56%     | 1.67%     | 4.63%     | -1.11%     | -66.47%  |
| ICT2.6             | Total cost of the "Voice" Service Tower as % of Total ICT Cost                       | 39.10%    | 21.05%    | 14.56%    | 18.05%     | 85.75%   |
| ICT2.7             | Total cost of the "End User Infrastructure" Service Tower as % of Total ICT Cost     | 14.26%    | 24.63%    | 28.73%    | -10.37%    | -42.10%  |
| ICT2.8             | Total cost of the "Helpdesk" Service Tower as % of Total ICT Cost                    | 5.20%     | 2.30%     | 1.45%     | 2.90%      | 126.09%  |
| ICT2.9             | Total cost of the "Applications" Service Tower as % of Total ICT Cost                | 22.04%    | 28.40%    | 24.38%    | -6.36%     | -22.39%  |
| ICT2.10            | Total cost of the "ICT Management" Service Tower as % of Total ICT Cost              | 4.48%     | 5.06%     | 5.91%     | -0.58%     | -11.46%  |
| ICT3               | Cost elements for each Service Tower as a % of each Service Tower Cost               | 4.4070    | 3.0076    | 3.3170    | -0.3070    | -11.4070 |
| ICT3.1             | "Mainframe & Midrange" Service Tower cost elements as a % of the Total "Mainframe &  | t         |           |           |            |          |
|                    | Midrange" Service Tower cost                                                         |           |           |           |            |          |
| ICT3.1.1           | Mainframe & Midrange hardware capital costs                                          | 8.47%     | 4.60%     | 1.15%     | 3.87%      | 84.13%   |
| ICT3.1.2           | Mainframe & Midrange hardware operating costs                                        | 0.00%     | 5.81%     | 8.61%     | -5.81%     | -100.00% |
| ICT3.1.3           | Mainframe & Midrange software capital costs                                          | 17.79%    | 23.95%    | 4.52%     | -6.16%     | -25.72%  |
| ICT3.1.4           | Mainframe & Midrange software operating costs                                        | 0.00%     | 2.54%     | 0.00%     | -2.54%     | -100.00% |
| ICT3.1.5           | Mainframe & Midrange personnel internal costs                                        | 7.93%     | 8.86%     | 17.78%    | -0.93%     | -10.50%  |
| ICT3.1.6           | Mainframe & Midrange personnel external costs                                        | 12.02%    | 15.61%    | 4.82%     | -3.59%     | -23.00%  |
| ICT3.1.7           | Mainframe & Midrange outsourced costs                                                | 48.84%    | 36.37%    | 61.18%    | 12.47%     | 34.29%   |
| ICT3.1.8           | Mainframe & Midrange carriage costs                                                  | 0.00%     | 0.00%     | 0.00%     | 0.00%      | 0.00%    |
| ICT3.1.9           | Mainframe & Midrange other costs                                                     | 4.95%     | 2.25%     | 1.93%     | 2.70%      | 120.00%  |
| ICT3.2<br>ICT3.2.1 | "Storage" Service Tower cost elements as a % of the Total "Storage" Service Tower co |           |           |           |            |          |
|                    | Storage hardware capital costs                                                       | 0.00%     | 11.69%    | 1.37%     | -11.69%    | -100.00% |
| ICT3.2.2           | Storage hardware operating costs                                                     | 10.08%    | 32.65%    | 35.18%    | -22.57%    | -69.13%  |
| ICT3.2.3           | Storage software capital costs                                                       | 15.61%    | 33.11%    | 62.67%    | -17.50%    | -52.85%  |
| ICT3.2.4           | Storage software operating costs                                                     | 1.11%     | 0.00%     | 0.00%     | 1.11%      | 0.00%    |
| ICT3.2.5           | Storage personnel internal costs                                                     | 5.07%     | 11.76%    | 0.00%     | -6.69%     | -56.89%  |
| ICT3.2.6           | Storage personnel external costs                                                     | 3.45%     | 0.00%     | 0.00%     | 3.45%      | 0.00%    |
| ICT3.2.7           | Storage outsourced costs                                                             | 62.56%    | 8.90%     | 0.00%     | 53.66%     | 602.92%  |
| ICT3.2.8           | Storage carriage costs                                                               | 0.04%     | 0.38%     | 0.78%     | -0.34%     | -89.47%  |
| ICT3.2.9           | Storage other costs                                                                  | 2.08%     | 1.51%     | 0.00%     | 0.57%      | 37.75%   |
| ICT3.3             | "WAN" Service Tower cost elements as a % of the Total "WAN" Service Tower cost       |           |           |           |            |          |
| ICT3.3.1           | WAN hardware capital costs                                                           | 0.00%     | 0.11%     | 6.53%     | -0.11%     | -100.00% |
| ICT3.3.2           | WAN hardware operating costs                                                         | 1.63%     | 1.62%     | 2.72%     | 0.01%      | 0.62%    |
| ICT3.3.3           | WAN software capital costs                                                           | 9.63%     | 21.73%    | 16.64%    | -12.10%    | -55.68%  |
| ICT3.3.4           | WAN software operating costs                                                         | 0.00%     | 0.00%     | 0.17%     | 0.00%      | 0.00%    |
| ICT3.3.5           | WAN personnel internal costs                                                         | 16.29%    | 1.47%     | 13.31%    | 14.82%     | 1008.16% |
| ICT3.3.6           | WAN personnel external costs                                                         | 0.44%     | 0.00%     | 3.61%     | 0.44%      | 0.00%    |
| ICT3.3.7           | WAN outsourced costs                                                                 | 41.36%    | 47.26%    | 36.97%    | -5.90%     | -12.48%  |