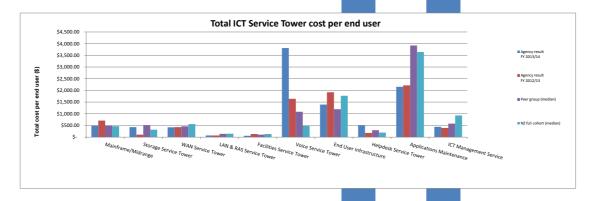

| ICT5.6.5 | New applications/major enhancements driven internally personnel internal costs   | 0.00%       | 0.00%       | 0.00%       | 0.00%       | 0.00%   |
|----------|----------------------------------------------------------------------------------|-------------|-------------|-------------|-------------|---------|
| ICT5.6.6 | New applications/major enhancements driven internally personnel external costs   | 0.00%       | 0.00%       | 0.00%       | 0.00%       | 0.00%   |
| ICT5.6.7 | New applications/major enhancements driven internally outsourced costs           | 0.00%       | 0.00%       | 0.00%       | 0.00%       | 0.00%   |
| ICT5.6.8 | New applications/major enhancements driven internally carriage costs             | 0.00%       | 0.00%       | 0.00%       | 0.00%       | 0.00%   |
| ICT5.6.9 | New applications/major enhancements driven internally other costs                | 0.00%       | 0.00%       | 0.00%       | 0.00%       | 0.00%   |
| ICT5.7   | "New software licences" sub Service Tower cost elements as a % of the Total "New | 0.00%       | 0.00%       | 0.00%       | 0.00%       | 0.00%   |
| 1010.7   | software licences" sub Service Tower cost                                        |             |             |             |             |         |
| ICT5.7.1 | New software licences hardware capital costs                                     | 0.00%       | 0.00%       | 0.00%       | 0.00%       | 0.00%   |
| ICT5.7.2 | New software licences hardware operating costs                                   | 0.00%       | 0.00%       | 0.00%       | 0.00%       | 0.00%   |
| ICT5.7.3 | New software licences software capital costs                                     | 0.00%       | 0.00%       | 100.00%     | 0.00%       | 0.00%   |
| ICT5.7.4 | New software licences software operating costs                                   | 0.00%       | 0.00%       | 0.00%       | 0.00%       | 0.00%   |
| ICT5.7.5 | New software licences personnel internal costs                                   | 0.00%       | 0.00%       | 0.00%       | 0.00%       | 0.00%   |
| ICT5.7.6 | New software licences personnel external costs                                   | 0.00%       | 0.00%       | 0.00%       | 0.00%       | 0.00%   |
| ICT5.7.7 | New software licences outsourced costs                                           | 0.00%       | 0.00%       | 0.00%       | 0.00%       | 0.00%   |
| ICT5.7.8 | New software licences carriage costs                                             | 0.00%       | 0.00%       | 0.00%       | 0.00%       | 0.00%   |
| ICT5.7.9 | New software licences other costs                                                | 0.00%       | 0.00%       | 0.00%       | 0.00%       | 0.00%   |
| ICT6     | Percentage of ICT FTEs by Service Tower                                          |             |             |             |             |         |
| ICT6.1   | Number of ICT FTEs for the Mainframe/Midrange Service Tower                      | 3.00%       | 6.19%       | 5.05%       | -3.19%      | -51.53% |
| ICT6.2   | Number of ICT FTEs for the Storage Service Tower                                 | 1.09%       | 0.62%       | 0.15%       | 0.47%       | 75.81%  |
| ICT6.3   | Number of ICT FTEs for the WAN Service Tower                                     | 2.45%       | 0.31%       | 5.21%       | 2.14%       | 690.32% |
| ICT6.4   | Number of ICT FTEs for the LAN & RAS Service Tower                               | 1.36%       | 0.00%       | 3.37%       | 1.36%       | 0.00%   |
| ICT6.5   | Number of ICT FTEs for the Voice Service Tower                                   | 20.16%      | 24.46%      | 1.23%       | -4.30%      | -17.58% |
| ICT6.6   | Number of ICT FTEs for the Facilities Service Tower                              | 0.27%       | 0.00%       | 5.97%       | 0.27%       | 0.00%   |
| ICT6.7   | Number of ICT FTEs for the End User Infrastructure Service Tower                 | 15.80%      | 18.27%      | 31.39%      | -2.47%      | -13.52% |
| ICT6.8   | Number of ICT FTEs for the Helpdesk Service Tower                                | 14.17%      | 8.36%       | 4.90%       | 5.81%       | 69.50%  |
| ICT6.9   | Number of ICT FTEs for the Applications Maintenance & Support sub Tower          | 5.99%       | 5.26%       | 12.86%      | 0.73%       | 13.88%  |
| ICT6.10  | Number of ICT FTEs for the Applications Development sub Tower                    | 24.52%      | 21.36%      | 8.58%       | 3.16%       | 14.79%  |
| ICT6.11  | Number of ICT FTE's for the ICT Management Service Tower                         | 11.17%      | 15.17%      | 21.29%      | -4.00%      | -26.37% |
| ICT7     | Percentage of ICT establishment (non-project) positions occupied by contractors  | 4.93%       | 6.76%       | 0.00%       | -1.83%      | -27.07% |
| ICT8     | Reliability                                                                      | 99.98%      | 99.93%      | 99.92%      | 0.05%       | 0.05%   |
| ICT9     | Supportability (hours)                                                           | 52.6        | 46.0        | 111.0       | 660.00%     | 14.35%  |
| ICT10    | Total ICT cost per internal end user                                             | \$9,758.02  | \$7,794.56  | \$7,013.36  | \$ 1,963.45 | 25.19%  |
| ICT11    | Total ICT cost per end user                                                      | \$9,758.02  | \$7,794.56  | \$0.00      | \$ 1,963.45 | 25.19%  |
| ICT12    | Total ICT Service Tower cost per internal end user                               |             |             |             |             |         |
| ICT12.1  | Total cost of the "Mainframe/Midrange" Service Tower per internal end user       | \$ 488.01   | \$ 710.28   | \$ 441.27   | \$ (222.27) | -31.29% |
| ICT12.2  | Total cost of the "Storage" Service Tower per internal end user                  | \$ 423.71   | \$ 106.95   | \$ 128.14   | \$ 316.76   | 296.17% |
| ICT12.3  | Total cost of the "WAN" Service Tower per internal end user                      | \$ 421.86   | \$ 429.02   | \$ 497.20   | \$ (7.16)   | -1.67%  |
| ICT12.4  | Total cost of the "LAN &RAS" Service Tower per internal end user                 | \$ 67.77    | \$ 70.17    | \$ 359.30   | \$ (2.41)   | -3.43%  |
| ICT12.5  | Total cost of the "Facilities" Service Tower per internal end user               | \$ 54.92    | \$ 129.86   | \$ 324.65   | \$ (74.94)  | -57.71% |
| ICT12.6  | Total cost of the "Voice" Service Tower per internal end user                    | \$ 3,815.60 | \$ 1,640.75 | \$ 1,021.12 | \$ 2,174.86 | 132.55% |
| ICT12.7  | Total cost of the "End User Infrastructure" Service Tower per internal end user  | \$ 1,391.08 | \$ 1,919.99 | \$ 2,015.28 | \$ (528.90) | -27.55% |
| ICT12.8  | Total cost of the "Helpdesk" Service Tower per internal end user                 | \$ 507.15   | \$ 179.06   | \$ 101.84   | \$ 328.09   | 183.23% |
| ICT12.9  | Total cost of the "Applications" Service Tower per internal end user             | \$ 2,150.31 | \$ 2,213.74 | \$ 1,709.99 | \$ (63.43)  | -2.87%  |
| ICT12.10 | Total cost of the "ICT Management" Service Tower per internal end user           | \$ 437.61   | \$ 394.74   | \$ 414.56   | \$ 42.86    | 10.86%  |
| ICT13    | Total ICT Service Tower cost per end user                                        |             |             |             |             |         |
| ICT13.1  | Total cost of the "Mainframe/Midrange" Service Tower per end user                | \$ 488.01   | \$ 710.28   | \$ -        | \$ (222.27) | -31.29% |
| ICT13.2  | Total cost of the "Storage" Service Tower per end user                           | \$ 423.71   | \$ 106.95   | \$ -        | \$ 316.76   | 296.17% |
| ICT13.3  | Total cost of the "WAN" Service Tower per end user                               | \$ 421.86   | \$ 429.02   | \$ -        | \$ (7.16)   | -1.67%  |
| ICT13.4  | Total cost of the "LAN &RAS" Service Tower per end user                          | \$ 67.77    | \$ 70.17    | \$ -        | \$ (2.41)   | -3.43%  |

|               | T. 1. 1. (4) 15 199 10 1 T                                                                            |    |          |             | I .       |                |         |
|---------------|-------------------------------------------------------------------------------------------------------|----|----------|-------------|-----------|----------------|---------|
| ICT13.5       | Total cost of the "Facilities" Service Tower per end user                                             | \$ | 54.92    | \$ 129.86   | \$ -      | \$ (74.94)     | -57.71% |
| ICT13.6       | Total cost of the "Voice" Service Tower per end user                                                  | \$ | 3,815.60 | \$ 1,640.75 | \$ -      | \$ 2,174.86    | 132.55% |
| ICT13.7       | Total cost of the "End User Infrastructure" Service Tower per end user                                | \$ | 1,391.08 | \$ 1,919.99 | \$ -      | \$ (528.90)    | -27.55% |
| ICT13.8       | Total cost of the "Helpdesk" Service Tower per end user                                               | \$ | 507.15   | \$ 179.06   | \$ -      | \$ 328.09      | 183.23% |
| ICT13.9       | Total cost of the "Applications" Service Tower per end user                                           | \$ | 2,150.31 | \$ 2,213.74 | \$ -      | \$ (63.43)     | -2.87%  |
| ICT13.10      | Total cost of the "ICT Management" Service Tower per end user                                         | \$ | 437.61   | \$ 394.74   | \$ -      | \$ 42.86       | 10.86%  |
| ICT14         | Number of internal end users per ICT FTE                                                              |    | 33.74    | 38.38       | 36.69     | -4.65<br>-4.65 | -12.11% |
| ICT15         | Number of end users per ICT FTE                                                                       |    | 33.74    | 38.38       | 0.00      |                | -12.11% |
| ICT16         | ICT Management Practice Indicator                                                                     |    | 60%      | 60%         | 50%       | 0%             | 0.00%   |
| ICT17         | ICT Operational Cost as a percentage of Total ICT System Cost                                         |    | 80.68%   | 72.60%      | 71.68%    | 8.08%          | 11.13%  |
| ICT18         | ICT Capital Cost as a percentage of Total ICT System Cost                                             |    | 19.32%   | 27.40%      | 28.32%    | -8.08%         | -29.49% |
| ICT19         | Each of the Cost Elements as a percentage of Total ICT Cost                                           |    |          |             |           |                |         |
| ICT19.1       | Hardware Capital Cost Element as a percentage of Total ICT Cost                                       |    | 2.92%    | 2.28%       | 2.53%     | 0.64%          | 28.07%  |
| ICT19.2       | Hardware Operating Cost Element as a percentage of Total ICT Cost                                     |    | 4.26%    | 6.94%       | 9.23%     | -2.68%         | -38.62% |
| ICT19.25      | Total Hardware Cost Element as a percentage of Total ICT Cost                                         |    | 7.18%    | 9.23%       | 11.76%    | -2.05%         | -22.21% |
| ICT19.3       | Software Capital Cost Element as a percentage of Total ICT Cost                                       |    | 16.40%   | 25.12%      | 25.79%    | -8.72%         | -34.71% |
| ICT19.4       | Software Operating Cost Element as a percentage of Total ICT Cost                                     |    | 10.70%   | 14.71%      | 15.14%    | -4.01%         | -27.26% |
| ICT19.45      | Total Software Cost Element as a percentage of Total ICT Cost                                         |    | 27.10%   | 39.83%      | 40.93%    | -12.73%        | -31.96% |
| ICT19.5       | Personnel - Internal Cost Element as a percentage of Total ICT Cost                                   |    | 17.99%   | 18.69%      | 19.06%    | -0.70%         | -3.75%  |
| ICT19.6       | Personnel - External Cost Element as a percentage of Total ICT Cost                                   |    | 9.89%    | 9.39%       | 5.16%     | 0.50%          | 5.32%   |
| ICT19.7       | Outsourced Cost Element as a percentage of Total ICT Cost                                             |    | 9.71%    | 7.94%       | 8.41%     | 1.77%          | 22.29%  |
| ICT19.8       | Carriage Cost Element as a percentage of Total ICT Cost                                               |    | 19.38%   | 10.82%      | 9.13%     | 8.56%          | 79.11%  |
| ICT19.9       | Other Cost Element as a percentage of Total ICT Cost                                                  |    | 8.75%    | 4.10%       | 5.55%     | 4.65%          | 113.41% |
| PROCUREMENT   |                                                                                                       | _  |          |             |           |                |         |
| PR1           | Total cost of the Procurement function as a percentage of the total purchase value                    |    | 0.50%    | 0.57%       | 0.70%     | -0.07%         | -12.28% |
| PR2           | Actual spend against pre-established contract arrangements as a percentage of total purchase value    |    | 76.83%   | 86.08%      | 88.05%    | -9.25%         | -10.75% |
| PR3           | Percentage of 'commodity' procurement spend channelled through collaborative procurement arrangements |    | 44.87%   | 39.35%      | 0.00%     | 5.52%          | 14.03%  |
| PR4           | Percentage of spend under management by Procurement Professionals                                     |    | 44.87%   | 0.00%       | 0.00%     | 44.87%         | 0.00%   |
| PR5           | Professionally qualified Procurement employees as a % of total Procurement employees.                 |    | 42.86%   | 0.00%       | 0.00%     | 42.86%         | 0.00%   |
| PR6           | % of Procurement contracts with a value over \$100,000 that have a valid procurement plan             |    | 82.86%   | 80.51%      | 0.00%     | 2.35%          | 2.92%   |
| PR7           | % of contracts with a value over \$100,000 reviewed at least once a year                              |    | 100.00%  | 82.63%      | 0.00%     | 17.37%         | 21.02%  |
| PR8           | % of top 10 suppliers who have a formal partnership/framework agreement                               |    | 100.00%  | 100.00%     | 0.00%     | 0.00%          | 0.00%   |
| PR9           | Procurement Capability Maturity Model Indicator - Current State (Mean)                                |    | 3.1      | 3.1         | 3.1       | 0.0            | 0.00%   |
| PR10          | Procurement Capability Maturity Model Indicator - Future State Aspiration (Mean)                      |    | 3.8      | 3.8         | 3.8       | 0.0            | 0.00%   |
| CORPORATE & E | EXECUTIVE SERVICES                                                                                    |    |          |             |           |                |         |
| CES1          | Total cost of the CES function as a percentage of organisational running costs                        |    | 0.99%    | 0.88%       | 0.85%     | 0.11%          | 12.50%  |
| CES2          | Total cost of CES process as a percentage of organisational running costs                             |    |          |             |           |                |         |
| CES2.1        | Communications and external relations (excluding the publications function)                           |    | 0.23%    | 0.27%       | 0.27%     | -0.04%         | -14.81% |
| CES2.2        | Strategy and planning                                                                                 |    | 0.14%    | 0.16%       | 0.04%     | -0.02%         | -12.50% |
| CES2.3        | Library, document management, archive and research                                                    |    | 0.02%    | 0.02%       | 0.03%     | 0.00%          | 0.00%   |
| CES2.4        | Audit and risk management                                                                             |    | 0.07%    | 0.07%       | 0.15%     | 0.00%          | 0.00%   |
| CES2.5        | Legal                                                                                                 |    | 0.42%    | 0.31%       | 0.34%     | 0.11%          | 35.48%  |
| CES2.6        | Portfolio Management Office                                                                           |    | 0.11%    | 0.05%       | 0.03%     | 0.06%          | 120.00% |
| CES2.7        | All other identified corporate costs                                                                  |    | 0.00%    | 0.00%       | 0.00%     | 0.00%          | 0.00%   |
| CES3          | Total cost of CES function per organisational FTE                                                     | \$ | 1,202.13 | \$ 1,065.50 | \$ 989.69 | \$ 136.63      | 12.82%  |
| CES3.1        | Communications and external relations (excluding the publications function)                           | \$ | 277.35   | \$ 327.50   | \$ 318.64 | \$ (50.15)     | -15.31% |
| CES3.2        | Strategy and planning                                                                                 | \$ | 175.21   | \$ 191.72   | \$ 41.49  | \$ (16.50)     | -8.61%  |