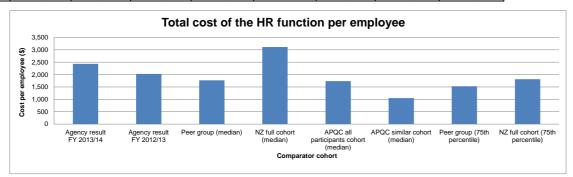

# BASS measurement FY 2013/14 - Agency dashboard

Agency: New Zealand Police

| Metric number | Metric                                                                             | letric Result<br>FY 2013/14 | Metric Result<br>FY 2012/13 | Metric Result<br>FY 2011/12 | Value change FY<br>13/14 to FY 12/13 | Percentage change<br>FY 13/14 to FY 12/13 |
|---------------|------------------------------------------------------------------------------------|-----------------------------|-----------------------------|-----------------------------|--------------------------------------|-------------------------------------------|
| GENERAL       |                                                                                    |                             |                             |                             |                                      |                                           |
| GEN1          | Total cost of A&S services as percentage of organisational running costs           | 12.32%                      | 10.40%                      | 9.32%                       | 1.92%                                | 18.46%                                    |
| HUMAN RESOU   | RCES                                                                               |                             |                             |                             | •                                    |                                           |
| HR1           | Total Cost of HR function per employee                                             | \$<br>2,431.22              | \$ 2,027.06                 | \$ 1,784.43                 | \$ 404.16                            | 19.94%                                    |
| HR2           | Number of employees per HR FTE                                                     | 67.83                       | 82.90                       | 85.57                       | -15.07                               | -18.18%                                   |
| HR3           | Cost of HR process per employee                                                    |                             |                             |                             |                                      |                                           |
| HR3.1         | Develop and manage HR planning, policies, and strategies                           | \$<br>284.01                | \$ 249.90                   | \$ 171.02                   | \$ 34.12                             | 13.65%                                    |
| HR3.2         | Recruit, source and select employees                                               | \$<br>396.16                | \$ 444.17                   | \$ 540.84                   | \$ (48.01)                           | -10.81%                                   |
| HR3.3         | Reward and retain employees                                                        | \$<br>213.05                | \$ 197.62                   | \$ 153.84                   | \$ 15.43                             | 7.81%                                     |
| HR3.4         | Develop and counsel employees                                                      | \$<br>661.47                | \$ 400.69                   | \$ 198.88                   | \$ 260.78                            | 65.08%                                    |
| HR3.5         | Manage employee information                                                        | \$<br>813.12                | \$ 615.73                   | \$ 589.30                   | \$ 197.39                            | 32.06%                                    |
| HR3.6         | Redeploy and retire employees                                                      | \$<br>63.41                 | \$ 118.96                   | \$ 130.63                   | \$ (55.55)                           | -46.69%                                   |
| HR4           | Cost of recruitment per new employee                                               | \$<br>4,361.03              | \$ 8,925.93                 | \$ 11,371.58                | \$ (4,564.89)                        | -51.14%                                   |
| HR5           | Number of employees per HR process FTE                                             |                             |                             |                             |                                      |                                           |
| HR5.1         | Develop and manage HR planning, policies, and strategies                           | 496.54                      | 628.26                      | 689.44                      | -131.72                              | -20.97%                                   |
| HR5.2         | Recruit, source and select employees                                               | 355.99                      | 351.09                      | 259.65                      | 4.90                                 | 1.40%                                     |
| HR5.3         | Reward and retain employees                                                        | 661.97                      | 795.80                      | 1125.48                     | -133.83                              | -16.82%                                   |
| HR5.4         | Develop and counsel employees                                                      | 213.24                      | 385.06                      | 592.90                      | -171.83                              | -44.62%                                   |
| HR5.5         | Manage employee information                                                        | 305.77                      | 341.06                      | 344.14                      | -35.29                               | -10.35%                                   |
| HR5.6         | Redeploy and retire employees                                                      | 2224.25                     | 1193.70                     | 1106.22                     | 1030.55                              | 86.33%                                    |
| HR6           | Percentage of new employees still in the role after 12 months                      | 69.87%                      | 85.62%                      | 93.34%                      | -15.75%                              | -18.40%                                   |
| HR7           | HR Capability Maturity Indicator - Current state (Mean)                            | 2.7                         | 2.4                         | 0.0                         | 0.3                                  | 12.50%                                    |
| HR8           | HR Capability Maturity Indicator - Future state (Mean)                             | 3.6                         | 3.5                         | 0.0                         | 0.1                                  | 2.86%                                     |
| FINANCE       |                                                                                    |                             |                             |                             |                                      |                                           |
| FIN1          | Total cost of the Finance function as a percentage of organisational running costs | 0.69%                       | 0.82%                       | 0.72%                       | -0.13%                               | -15.85%                                   |
| FIN2          | Cost of Finance processes per \$1000 expenses (ORC)                                |                             |                             |                             |                                      |                                           |
| FIN2.1        | Perform planning and management accounting                                         | \$<br>1.18                  | \$ 1.46                     | \$ 0.99                     | \$ (0.28)                            | -19.31%                                   |
| FIN2.2        | Perform revenue accounting                                                         | \$<br>0.16                  | \$ 0.28                     | \$ 0.20                     | \$ (0.12)                            | -43.17%                                   |
| FIN2.3        | Perform general accounting and reporting                                           | \$<br>1.20                  | \$ 1.53                     | \$ 0.89                     | \$ (0.33)                            | -21.37%                                   |
| FIN2.4        | Manage fixed asset project accounting                                              | \$<br>0.31                  | \$ 0.22                     | \$ 0.12                     | \$ 0.08                              | 37.01%                                    |
| FIN2.5        | Process payroll                                                                    | \$<br>1.96                  | \$ 2.25                     | \$ 1.47                     | \$ (0.29)                            | -12.77%                                   |
| FIN2.6        | Process accounts payable and expense reimbursements                                | \$<br>1.65                  | \$ 2.09                     | \$ 1.88                     | \$ (0.43)                            | -20.81%                                   |
| FIN2.7        | Other                                                                              | \$<br>0.41                  | \$ 0.38                     | \$ 1.61                     | \$ 0.03                              | 7.33%                                     |
| FIN3          | Total cost of the Finance function per organisational FTE                          | \$<br>836.06                | \$ 990.52                   | \$ 832.62                   | \$ (154.46)                          | -15.59%                                   |
| FIN4          | Percentage of Finance FTE by Finance process                                       |                             |                             |                             |                                      |                                           |
| FIN4.1        | Perform planning and management accounting                                         | 18.06%                      | 16.98%                      | 17.76%                      | 1.08%                                | 6.36%                                     |
| FIN4.2        | Perform revenue accounting                                                         | 2.46%                       | 3.77%                       | 3.56%                       | -1.31%                               | -34.75%                                   |
| FIN4.3        | Perform general accounting and reporting                                           | 18.39%                      | 18.87%                      | 16.03%                      | -0.48%                               | -2.54%                                    |
| FIN4.4        | Manage fixed asset project accounting                                              | 4.68%                       | 1.89%                       | 2.19%                       | 2.79%                                | 147.62%                                   |
| FIN4.5        | Process payroll                                                                    | 24.80%                      | 28.30%                      | 21.97%                      | -3.50%                               | -12.37%                                   |
| FIN 4.6       | Process accounts payable and expense reimbursements                                | 25.34%                      | 24.53%                      | 32.08%                      | 0.81%                                | 3.30%                                     |