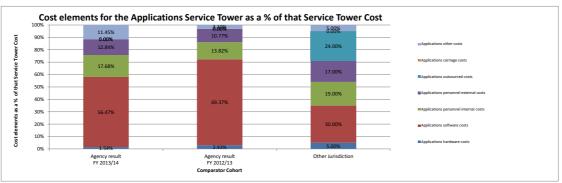

| ICT3.8.6  | Helpdesk personnel external costs                                                                                                                        | 10 110/ | 0.000/ | 10.200/ | 40.440/ | 0.000/   |
|-----------|----------------------------------------------------------------------------------------------------------------------------------------------------------|---------|--------|---------|---------|----------|
| ICT3.8.7  | Helpdesk outsourced costs                                                                                                                                | 10.11%  | 0.00%  | 18.28%  | 10.11%  | 0.00%    |
| ICT3.8.8  | Helpdesk carriage costs                                                                                                                                  | 0.00%   | 0.00%  | 0.00%   | 0.00%   | 0.00%    |
| ICT 3.8.9 | Helpdesk other costs                                                                                                                                     | 0.00%   | 0.00%  | 0.00%   | 0.00%   | 0.00%    |
| ICT 3.6.9 | · ·                                                                                                                                                      | 22.54%  | 12.07% | 7.30%   | 10.47%  | 86.74%   |
| ICT3.9.1  | "Applications" Service Tower cost elements as a % of the Total "Applications" Service                                                                    | 1.100/  | 0.070/ | 0.070/  | 4.450/  | 50.000/  |
| ICT3.9.1  | Applications hardware capital costs                                                                                                                      | 1.12%   | 2.27%  | 2.07%   | -1.15%  | -50.66%  |
| ICT 3.9.2 | Applications hardware operating costs                                                                                                                    | 0.42%   | 0.66%  | 1.24%   | -0.24%  | -36.36%  |
| ICT 3.9.3 | Applications software capital costs                                                                                                                      | 31.10%  | 39.12% | 42.62%  | -8.02%  | -20.50%  |
|           | Applications software operating costs                                                                                                                    | 25.37%  | 30.25% | 32.70%  | -4.88%  | -16.13%  |
| ICT3.9.5  | Applications personnel internal costs                                                                                                                    | 17.68%  | 13.82% | 15.50%  | 3.86%   | 27.93%   |
| ICT3.9.6  | Applications personnel external costs                                                                                                                    | 12.84%  | 10.77% | 4.20%   | 2.07%   | 19.22%   |
| ICT3.9.7  | Applications outsourced costs                                                                                                                            | 0.00%   | 0.00%  | 0.00%   | 0.00%   | 0.00%    |
| ICT3.9.8  | Applications carriage costs                                                                                                                              | 0.00%   | 0.00%  | 0.00%   | 0.00%   | 0.00%    |
| ICT3.9.9  | Applications other costs                                                                                                                                 | 11.45%  | 3.10%  | 1.68%   | 8.35%   | 269.35%  |
| ICT3.10   | "ICT Management" Service Tower cost elements as a % of the Total "ICT Management" \$                                                                     |         |        |         |         |          |
| ICT3.10.1 | ICT Management hardware capital costs                                                                                                                    | 0.00%   | 0.00%  | 0.00%   | 0.00%   | 0.00%    |
| ICT3.10.2 | ICT Management hardware operating costs                                                                                                                  | 0.00%   | 0.00%  | 0.00%   | 0.00%   | 0.00%    |
| ICT3.10.3 | ICT Management software capital costs                                                                                                                    | 0.00%   | 0.61%  | 0.00%   | -0.61%  | -100.00% |
| ICT3.10.4 | ICT Management software operating costs                                                                                                                  | 0.00%   | 0.14%  | 6.14%   | -0.14%  | -100.00% |
| ICT3.10.5 | ICT Management personnel internal costs                                                                                                                  | 43.41%  | 58.40% | 68.04%  | -14.99% | -25.67%  |
| ICT3.10.6 | ICT Management personnel external costs                                                                                                                  | 35.99%  | 30.92% | 18.43%  | 5.07%   | 16.40%   |
| ICT3.10.7 | ICT Management outsourced costs                                                                                                                          | 0.00%   | 0.00%  | 0.00%   | 0.00%   | 0.00%    |
| ICT3.10.8 | ICT Management carriage costs                                                                                                                            | 0.00%   | 0.00%  | 0.00%   | 0.00%   | 0.00%    |
| ICT3.10.9 | ICT Management other costs                                                                                                                               | 20.60%  | 9.93%  | 7.39%   | 10.67%  | 107.45%  |
| ICT4      | Total cost of each Applications sub Tower as a percentage of Total Applications cost                                                                     |         |        |         |         |          |
| ICT4.1    | Total Application Maintenance and Support as % of Total App. Cost                                                                                        | 85.72%  | 61.07% | 59.88%  | 24.65%  | 40.36%   |
| ICT4.1.1  | Application Maintenance and Support as % of Total App. Cost                                                                                              | 13.56%  | 11.72% | 11.07%  | 1.84%   | 15.70%   |
| ICT4.1.2  | Ongoing software licences and upgrades as % of Total App. Cost                                                                                           | 57.38%  | 46.88% | 44.25%  | 10.50%  | 22.40%   |
| ICT4.1.3  | Minor enhancements driven by legislation as % of Total App. Cost                                                                                         | 5.39%   | 0.06%  | 0.12%   | 5.33%   | 8883.33% |
| ICT4.1.4  | Minor enhancements driven internally as % of Total App. Cost                                                                                             | 9.39%   | 2.40%  | 4.44%   | 6.99%   | 291.25%  |
| ICT4.2    | Total Applications Development as % of Total App. Cost                                                                                                   | 14.28%  | 38.93% | 40.12%  | -24.65% | -63.32%  |
| ICT4.2.1  | New applications/major enhancements driven by legislation as % of Total App. Cost                                                                        | 0.01%   | 13.87% | 11.25%  | -13.86% | -99.93%  |
| ICT4.2.2  | New applications/major enhancements driven internally as % of Total App. Cost                                                                            | 14.27%  | 25.06% | 27.11%  | -10.79% | -43.06%  |
| ICT4.2.3  | New software licences as % of Total App. Cost                                                                                                            | 0.00%   | 0.00%  | 1.77%   | 0.00%   | 0.00%    |
| ICT5      | Cost elements for each Applications sub Tower as a percentage of each Applications                                                                       |         |        |         |         |          |
| IOTS 4    | sub Tower Total Cost                                                                                                                                     |         |        |         |         |          |
| ICT5.1    | "Applications Maintenance and Support" sub Service Tower cost elements as a % of the Total "Applications Maintenance and Support" sub Service Tower cost |         |        |         |         |          |
| ICT5.1.1  | Application maintenance and support hardware capital costs                                                                                               | 0.00%   | 0.00%  | 0.00%   | 0.00%   | 0.00%    |
| ICT5.1.2  | Application maintenance and support hardware operating costs                                                                                             | 0.64%   | 1.12%  | 2.25%   | -0.48%  | -42.86%  |
| ICT5.1.3  | Application maintenance and support software capital costs                                                                                               | 0.00%   | 0.00%  | 0.00%   | 0.00%   | 0.00%    |
| ICT5.1.4  | Application maintenance and support software operating costs                                                                                             | 37.42%  | 51.62% | 59.11%  | -14.20% | -27.51%  |
| ICT5.1.5  | Application maintenance and support personnel internal costs                                                                                             | 26.09%  | 23.60% | 28.01%  | 2.49%   | 10.55%   |
| ICT5.1.6  | Application maintenance and support personnel external costs                                                                                             | 18.95%  | 18.38% | 7.59%   | 0.57%   | 3.10%    |
| ICT5.1.7  | Application maintenance and support outsourced costs                                                                                                     | 0.00%   | 0.00%  | 0.00%   | 0.00%   | 0.00%    |
| ICT5.1.8  | Application maintenance and support carriage costs                                                                                                       | 0.00%   | 0.00%  | 0.00%   | 0.00%   | 0.00%    |
| ICT5.1.9  | Application maintenance and support other costs                                                                                                          | 16.90%  | 5.29%  | 3.04%   | 11.61%  | 219.47%  |
| ICT5.2    | "Ongoing software licences and upgrades" sub Service Tower cost elements as a % of                                                                       | 10.90%  | 3.29%  | 3.04%   | 11.0176 | 213.47%  |
| .010.2    | the Total "Ongoing software licences and upgrades" sub Service Tower cost                                                                                |         |        |         |         |          |