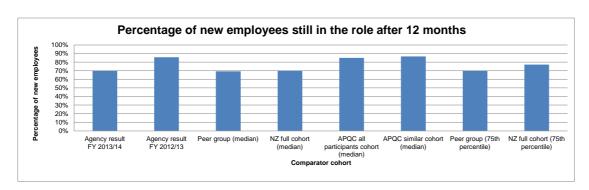

# BASS measurement FY 2013/14 - Agency dashboard

Agency: New Zealand Police

| Metric number | Metric                                                                             | letric Result<br>FY 2013/14 | Metric Result<br>FY 2012/13 | Metric Result<br>FY 2011/12 | Value change FY<br>13/14 to FY 12/13 | Percentage change<br>FY 13/14 to FY 12/13 |
|---------------|------------------------------------------------------------------------------------|-----------------------------|-----------------------------|-----------------------------|--------------------------------------|-------------------------------------------|
| GENERAL       |                                                                                    |                             |                             |                             |                                      |                                           |
| GEN1          | Total cost of A&S services as percentage of organisational running costs           | 12.32%                      | 10.40%                      | 9.32%                       | 1.92%                                | 18.46%                                    |
| HUMAN RESOU   | RCES                                                                               |                             |                             |                             | •                                    |                                           |
| HR1           | Total Cost of HR function per employee                                             | \$<br>2,431.22              | \$ 2,027.06                 | \$ 1,784.43                 | \$ 404.16                            | 19.94%                                    |
| HR2           | Number of employees per HR FTE                                                     | 67.83                       | 82.90                       | 85.57                       | -15.07                               | -18.18%                                   |
| HR3           | Cost of HR process per employee                                                    |                             |                             |                             |                                      |                                           |
| HR3.1         | Develop and manage HR planning, policies, and strategies                           | \$<br>284.01                | \$ 249.90                   | \$ 171.02                   | \$ 34.12                             | 13.65%                                    |
| HR3.2         | Recruit, source and select employees                                               | \$<br>396.16                | \$ 444.17                   | \$ 540.84                   | \$ (48.01)                           | -10.81%                                   |
| HR3.3         | Reward and retain employees                                                        | \$<br>213.05                | \$ 197.62                   | \$ 153.84                   | \$ 15.43                             | 7.81%                                     |
| HR3.4         | Develop and counsel employees                                                      | \$<br>661.47                | \$ 400.69                   | \$ 198.88                   | \$ 260.78                            | 65.08%                                    |
| HR3.5         | Manage employee information                                                        | \$<br>813.12                | \$ 615.73                   | \$ 589.30                   | \$ 197.39                            | 32.06%                                    |
| HR3.6         | Redeploy and retire employees                                                      | \$<br>63.41                 | \$ 118.96                   | \$ 130.63                   | \$ (55.55)                           | -46.69%                                   |
| HR4           | Cost of recruitment per new employee                                               | \$<br>4,361.03              | \$ 8,925.93                 | \$ 11,371.58                | \$ (4,564.89)                        | -51.14%                                   |
| HR5           | Number of employees per HR process FTE                                             |                             |                             |                             |                                      |                                           |
| HR5.1         | Develop and manage HR planning, policies, and strategies                           | 496.54                      | 628.26                      | 689.44                      | -131.72                              | -20.97%                                   |
| HR5.2         | Recruit, source and select employees                                               | 355.99                      | 351.09                      | 259.65                      | 4.90                                 | 1.40%                                     |
| HR5.3         | Reward and retain employees                                                        | 661.97                      | 795.80                      | 1125.48                     | -133.83                              | -16.82%                                   |
| HR5.4         | Develop and counsel employees                                                      | 213.24                      | 385.06                      | 592.90                      | -171.83                              | -44.62%                                   |
| HR5.5         | Manage employee information                                                        | 305.77                      | 341.06                      | 344.14                      | -35.29                               | -10.35%                                   |
| HR5.6         | Redeploy and retire employees                                                      | 2224.25                     | 1193.70                     | 1106.22                     | 1030.55                              | 86.33%                                    |
| HR6           | Percentage of new employees still in the role after 12 months                      | 69.87%                      | 85.62%                      | 93.34%                      | -15.75%                              | -18.40%                                   |
| HR7           | HR Capability Maturity Indicator - Current state (Mean)                            | 2.7                         | 2.4                         | 0.0                         | 0.3                                  | 12.50%                                    |
| HR8           | HR Capability Maturity Indicator - Future state (Mean)                             | 3.6                         | 3.5                         | 0.0                         | 0.1                                  | 2.86%                                     |
| FINANCE       |                                                                                    |                             |                             |                             |                                      |                                           |
| FIN1          | Total cost of the Finance function as a percentage of organisational running costs | 0.69%                       | 0.82%                       | 0.72%                       | -0.13%                               | -15.85%                                   |
| FIN2          | Cost of Finance processes per \$1000 expenses (ORC)                                |                             |                             |                             |                                      |                                           |
| FIN2.1        | Perform planning and management accounting                                         | \$<br>1.18                  | \$ 1.46                     | \$ 0.99                     | \$ (0.28)                            | -19.31%                                   |
| FIN2.2        | Perform revenue accounting                                                         | \$<br>0.16                  | \$ 0.28                     | \$ 0.20                     | \$ (0.12)                            | -43.17%                                   |
| FIN2.3        | Perform general accounting and reporting                                           | \$<br>1.20                  | \$ 1.53                     | \$ 0.89                     | \$ (0.33)                            | -21.37%                                   |
| FIN2.4        | Manage fixed asset project accounting                                              | \$<br>0.31                  | \$ 0.22                     | \$ 0.12                     | \$ 0.08                              | 37.01%                                    |
| FIN2.5        | Process payroll                                                                    | \$<br>1.96                  | \$ 2.25                     | \$ 1.47                     | \$ (0.29)                            | -12.77%                                   |
| FIN2.6        | Process accounts payable and expense reimbursements                                | \$<br>1.65                  | \$ 2.09                     | \$ 1.88                     | \$ (0.43)                            | -20.81%                                   |
| FIN2.7        | Other                                                                              | \$<br>0.41                  | \$ 0.38                     | \$ 1.61                     | \$ 0.03                              | 7.33%                                     |
| FIN3          | Total cost of the Finance function per organisational FTE                          | \$<br>836.06                | \$ 990.52                   | \$ 832.62                   | \$ (154.46)                          | -15.59%                                   |
| FIN4          | Percentage of Finance FTE by Finance process                                       |                             |                             |                             |                                      |                                           |
| FIN4.1        | Perform planning and management accounting                                         | 18.06%                      | 16.98%                      | 17.76%                      | 1.08%                                | 6.36%                                     |
| FIN4.2        | Perform revenue accounting                                                         | 2.46%                       | 3.77%                       | 3.56%                       | -1.31%                               | -34.75%                                   |
| FIN4.3        | Perform general accounting and reporting                                           | 18.39%                      | 18.87%                      | 16.03%                      | -0.48%                               | -2.54%                                    |
| FIN4.4        | Manage fixed asset project accounting                                              | 4.68%                       | 1.89%                       | 2.19%                       | 2.79%                                | 147.62%                                   |
| FIN4.5        | Process payroll                                                                    | 24.80%                      | 28.30%                      | 21.97%                      | -3.50%                               | -12.37%                                   |
| FIN 4.6       | Process accounts payable and expense reimbursements                                | 25.34%                      | 24.53%                      | 32.08%                      | 0.81%                                | 3.30%                                     |