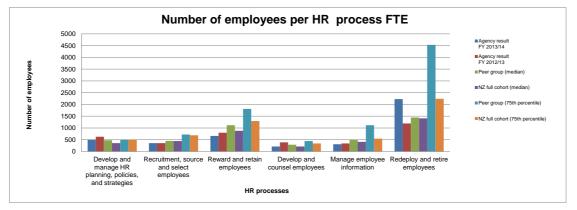

# BASS measurement FY 2013/14 - Agency dashboard

Agency: New Zealand Police

| Metric number | Metric                                                                             | letric Result<br>FY 2013/14 | Metric Result<br>FY 2012/13 | Metric Result<br>FY 2011/12 | Value change FY<br>13/14 to FY 12/13 | Percentage change<br>FY 13/14 to FY 12/13 |
|---------------|------------------------------------------------------------------------------------|-----------------------------|-----------------------------|-----------------------------|--------------------------------------|-------------------------------------------|
| GENERAL       |                                                                                    |                             |                             |                             |                                      |                                           |
| GEN1          | Total cost of A&S services as percentage of organisational running costs           | 12.32%                      | 10.40%                      | 9.32%                       | 1.92%                                | 18.46%                                    |
| HUMAN RESOU   | RCES                                                                               |                             |                             |                             | •                                    |                                           |
| HR1           | Total Cost of HR function per employee                                             | \$<br>2,431.22              | \$ 2,027.06                 | \$ 1,784.43                 | \$ 404.16                            | 19.94%                                    |
| HR2           | Number of employees per HR FTE                                                     | 67.83                       | 82.90                       | 85.57                       | -15.07                               | -18.18%                                   |
| HR3           | Cost of HR process per employee                                                    |                             |                             |                             |                                      |                                           |
| HR3.1         | Develop and manage HR planning, policies, and strategies                           | \$<br>284.01                | \$ 249.90                   | \$ 171.02                   | \$ 34.12                             | 13.65%                                    |
| HR3.2         | Recruit, source and select employees                                               | \$<br>396.16                | \$ 444.17                   | \$ 540.84                   | \$ (48.01)                           | -10.81%                                   |
| HR3.3         | Reward and retain employees                                                        | \$<br>213.05                | \$ 197.62                   | \$ 153.84                   | \$ 15.43                             | 7.81%                                     |
| HR3.4         | Develop and counsel employees                                                      | \$<br>661.47                | \$ 400.69                   | \$ 198.88                   | \$ 260.78                            | 65.08%                                    |
| HR3.5         | Manage employee information                                                        | \$<br>813.12                | \$ 615.73                   | \$ 589.30                   | \$ 197.39                            | 32.06%                                    |
| HR3.6         | Redeploy and retire employees                                                      | \$<br>63.41                 | \$ 118.96                   | \$ 130.63                   | \$ (55.55)                           | -46.69%                                   |
| HR4           | Cost of recruitment per new employee                                               | \$<br>4,361.03              | \$ 8,925.93                 | \$ 11,371.58                | \$ (4,564.89)                        | -51.14%                                   |
| HR5           | Number of employees per HR process FTE                                             |                             |                             |                             |                                      |                                           |
| HR5.1         | Develop and manage HR planning, policies, and strategies                           | 496.54                      | 628.26                      | 689.44                      | -131.72                              | -20.97%                                   |
| HR5.2         | Recruit, source and select employees                                               | 355.99                      | 351.09                      | 259.65                      | 4.90                                 | 1.40%                                     |
| HR5.3         | Reward and retain employees                                                        | 661.97                      | 795.80                      | 1125.48                     | -133.83                              | -16.82%                                   |
| HR5.4         | Develop and counsel employees                                                      | 213.24                      | 385.06                      | 592.90                      | -171.83                              | -44.62%                                   |
| HR5.5         | Manage employee information                                                        | 305.77                      | 341.06                      | 344.14                      | -35.29                               | -10.35%                                   |
| HR5.6         | Redeploy and retire employees                                                      | 2224.25                     | 1193.70                     | 1106.22                     | 1030.55                              | 86.33%                                    |
| HR6           | Percentage of new employees still in the role after 12 months                      | 69.87%                      | 85.62%                      | 93.34%                      | -15.75%                              | -18.40%                                   |
| HR7           | HR Capability Maturity Indicator - Current state (Mean)                            | 2.7                         | 2.4                         | 0.0                         | 0.3                                  | 12.50%                                    |
| HR8           | HR Capability Maturity Indicator - Future state (Mean)                             | 3.6                         | 3.5                         | 0.0                         | 0.1                                  | 2.86%                                     |
| FINANCE       |                                                                                    |                             |                             |                             |                                      |                                           |
| FIN1          | Total cost of the Finance function as a percentage of organisational running costs | 0.69%                       | 0.82%                       | 0.72%                       | -0.13%                               | -15.85%                                   |
| FIN2          | Cost of Finance processes per \$1000 expenses (ORC)                                |                             |                             |                             |                                      |                                           |
| FIN2.1        | Perform planning and management accounting                                         | \$<br>1.18                  | \$ 1.46                     | \$ 0.99                     | \$ (0.28)                            | -19.31%                                   |
| FIN2.2        | Perform revenue accounting                                                         | \$<br>0.16                  | \$ 0.28                     | \$ 0.20                     | \$ (0.12)                            | -43.17%                                   |
| FIN2.3        | Perform general accounting and reporting                                           | \$<br>1.20                  | \$ 1.53                     | \$ 0.89                     | \$ (0.33)                            | -21.37%                                   |
| FIN2.4        | Manage fixed asset project accounting                                              | \$<br>0.31                  | \$ 0.22                     | \$ 0.12                     | \$ 0.08                              | 37.01%                                    |
| FIN2.5        | Process payroll                                                                    | \$<br>1.96                  | \$ 2.25                     | \$ 1.47                     | \$ (0.29)                            | -12.77%                                   |
| FIN2.6        | Process accounts payable and expense reimbursements                                | \$<br>1.65                  | \$ 2.09                     | \$ 1.88                     | \$ (0.43)                            | -20.81%                                   |
| FIN2.7        | Other                                                                              | \$<br>0.41                  | \$ 0.38                     | \$ 1.61                     | \$ 0.03                              | 7.33%                                     |
| FIN3          | Total cost of the Finance function per organisational FTE                          | \$<br>836.06                | \$ 990.52                   | \$ 832.62                   | \$ (154.46)                          | -15.59%                                   |
| FIN4          | Percentage of Finance FTE by Finance process                                       |                             |                             |                             |                                      |                                           |
| FIN4.1        | Perform planning and management accounting                                         | 18.06%                      | 16.98%                      | 17.76%                      | 1.08%                                | 6.36%                                     |
| FIN4.2        | Perform revenue accounting                                                         | 2.46%                       | 3.77%                       | 3.56%                       | -1.31%                               | -34.75%                                   |
| FIN4.3        | Perform general accounting and reporting                                           | 18.39%                      | 18.87%                      | 16.03%                      | -0.48%                               | -2.54%                                    |
| FIN4.4        | Manage fixed asset project accounting                                              | 4.68%                       | 1.89%                       | 2.19%                       | 2.79%                                | 147.62%                                   |
| FIN4.5        | Process payroll                                                                    | 24.80%                      | 28.30%                      | 21.97%                      | -3.50%                               | -12.37%                                   |
| FIN 4.6       | Process accounts payable and expense reimbursements                                | 25.34%                      | 24.53%                      | 32.08%                      | 0.81%                                | 3.30%                                     |