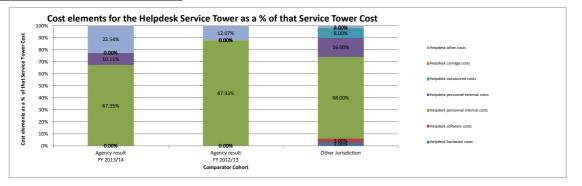

| ICT3.3.8  | WAN carriage costs                                                                         | 25.96%          | 27.62%  | 18.60%  | -1.66%   | -6.01%    |
|-----------|--------------------------------------------------------------------------------------------|-----------------|---------|---------|----------|-----------|
| ICT3.3.9  | WAN other costs                                                                            | 25.96%<br>4.69% |         |         |          |           |
| ICT3.3.9  | "LAN & RAS" Service Tower cost elements as a % of the Total "LAN & RAS" Service To         |                 | 0.19%   | 1.44%   | 4.50%    | 2368.42%  |
| ICT3.4.1  | LAN & RAS Service rower cost elements as a % of the rotal LAN & RAS Service row            | 17.52%          | 0.000/  | 0.000/  | 17.52%   | 0.000/    |
| ICT3.4.1  | LAN & RAS hardware operating costs                                                         |                 | 0.00%   | 0.00%   |          | 0.00%     |
| ICT3.4.2  | 1 2                                                                                        | 3.22%           | 33.22%  | 0.28%   | -30.00%  | -90.31%   |
| ICT3.4.3  | LAN & RAS software capital costs                                                           | 8.10%           | 29.89%  | 71.10%  | -21.79%  | -72.90%   |
|           | LAN & RAS software operating costs                                                         | 0.00%           | 0.00%   | 0.00%   | 0.00%    | 0.00%     |
| ICT3.4.5  | LAN & RAS personnel internal costs                                                         | 54.95%          | 0.00%   | 15.01%  | 54.95%   | 0.00%     |
| ICT3.4.6  | LAN & RAS personnel external costs                                                         | 0.00%           | 0.00%   | 4.07%   | 0.00%    | 0.00%     |
| ICT3.4.7  | LAN & RAS outsourced costs                                                                 | 0.00%           | 0.00%   | 0.00%   | 0.00%    | 0.00%     |
| ICT3.4.8  | LAN & RAS carriage costs                                                                   | 0.00%           | 36.90%  | 7.92%   | -36.90%  | -100.00%  |
| ICT3.4.9  | LAN & RAS other costs                                                                      | 16.21%          | 0.00%   | 1.63%   | 16.21%   | 0.00%     |
| ICT3.5    | "Facilities" Service Tower cost elements as a % of the Total "Facilities" Service Tower of | ı               |         |         |          |           |
| ICT3.5.1  | Facilities hardware capital costs                                                          | 0.00%           | 2.92%   | 0.00%   | -2.92%   | -100.00%  |
| ICT3.5.2  | Facilities hardware operating costs                                                        | 1.03%           | 44.41%  | 15.25%  | -43.38%  | -97.68%   |
| ICT3.5.3  | Facilities software capital costs                                                          | 0.00%           | 0.87%   | 1.29%   | -0.87%   | -100.00%  |
| ICT3.5.4  | Facilities software operating costs                                                        | -4.26%          | 4.47%   | 0.00%   | -8.73%   | -195.30%  |
| ICT3.5.5  | Facilities personnel internal costs                                                        | 0.00%           | 0.00%   | 6.04%   | 0.00%    | 0.00%     |
| ICT3.5.6  | Facilities personnel external costs                                                        | 13.38%          | 0.00%   | 1.65%   | 13.38%   | 0.00%     |
| ICT3.5.7  | Facilities outsourced costs                                                                | 0.00%           | 0.00%   | 0.00%   | 0.00%    | 0.00%     |
| ICT3.5.8  | Facilities carriage costs                                                                  | 0.00%           | 0.00%   | 0.00%   | 0.00%    | 0.00%     |
| ICT3.5.9  | Facilities other costs                                                                     | 89.85%          | 47.33%  | 75.78%  | 42.52%   | 89.84%    |
| ICT3.6    | "Voice" Service Tower cost elements as a % of the Total "Voice" Service Tower cost         |                 |         |         |          |           |
| ICT3.6.1  | Voice hardware capital costs                                                               | 5.04%           | 0.03%   | 0.00%   | 5.01%    | 16700.00% |
| ICT3.6.2  | Voice hardware operating costs                                                             | 2.10%           | 0.88%   | 2.05%   | 1.22%    | 138.64%   |
| ICT3.6.3  | Voice software capital costs                                                               | 18.96%          | 5.41%   | 10.09%  | 13.55%   | 250.46%   |
| ICT3.6.4  | Voice software operating costs                                                             | 7.41%           | 16.19%  | 26.14%  | -8.78%   | -54.23%   |
| ICT3.6.5  | Voice personnel internal costs                                                             | 10.41%          | 25.30%  | 7.93%   | -14.89%  | -58.85%   |
| ICT3.6.6  | Voice personnel external costs                                                             | 5.14%           | 5.75%   | 2.15%   | -0.61%   | -10.61%   |
| ICT3.6.7  | Voice outsourced costs                                                                     | 0.00%           | 0.00%   | 0.00%   | 0.00%    | 0.00%     |
| ICT3.6.8  | Voice carriage costs                                                                       | 46.68%          | 42.60%  | 50.78%  | 4.08%    | 9.58%     |
| ICT3.6.9  | Voice other costs                                                                          | 4.26%           | 3.85%   | 0.86%   | 0.41%    | 10.65%    |
| ICT3.7    | "End User Infrastructure" Service Tower cost elements as a % of the Total "End User        |                 |         |         |          |           |
| ICT3.7.1  | End User Infrastructure hardware capital costs                                             | 1.13%           | 4.05%   | 5.11%   | -2.92%   | -72.10%   |
| ICT3.7.2  | End User Infrastructure hardware operating costs                                           | 19.68%          | 18.13%  | 22.73%  | 1.55%    | 8.55%     |
| ICT3.7.3  | End User Infrastructure software capital costs                                             | 0.65%           | 35.40%  | 26.17%  | -34.75%  | -98.16%   |
| ICT3.7.4  | End User Infrastructure software operating costs                                           | 15.33%          | 9.73%   | 10.38%  | 5.60%    | 57.55%    |
| ICT3.7.5  | End User Infrastructure personnel internal costs                                           | 20.15%          | 13.84%  | 20.94%  | 6.31%    | 45.59%    |
| ICT3.7.6  | End User Infrastructure personnel external costs                                           | 14.48%          | 8.67%   | 5.67%   | 5.81%    | 67.01%    |
| ICT3.7.7  | End User Infrastructure outsourced costs                                                   | 19.42%          | 7.73%   | 6.74%   | 11.69%   | 151.23%   |
| ICT3.7.8  | End User Infrastructure carriage costs                                                     | 0.00%           | 0.00%   | 0.00%   | 0.00%    | 0.00%     |
| ICT 3.7.9 | End User Infrastructure other costs                                                        | 9.16%           | 2.46%   | 2.27%   | 6.70%    | 272.36%   |
| ICT3.8    | "Helpdesk" Service Tower cost elements as a % of the Total "Helpdesk" Service Tower        |                 |         |         |          |           |
| ICT3.8.1  | Helpdesk hardware capital costs                                                            | 0.00%           | 0.00%   | 0.00%   | 0.00%    | 0.00%     |
| ICT3.8.2  | Helpdesk hardware operating costs                                                          | 0.00%           | 0.00%   | 0.00%   | 0.00%    | 0.00%     |
| ICT3.8.3  | Helpdesk software capital costs                                                            | 0.00%           | 0.00%   | 6.97%   | 0.00%    | 0.00%     |
| ICT3.8.4  | Helpdesk software operating costs                                                          | 0.00%           | 0.00%   | 0.00%   | 0.00%    | 0.00%     |
| ICT3.8.5  | Helpdesk personnel internal costs                                                          | 67.35%          | 87.93%  | 67.46%  | -20.58%  | -23.40%   |
|           | 1                                                                                          | 07.3376         | 01.3378 | 07.7070 | -20.3076 | -20.40/0  |

| ICT3.8.6  | Helpdesk personnel external costs                                                                                                                        | 10 110/ | 0.000/ | 10.200/ | 40.440/ | 0.000/   |
|-----------|----------------------------------------------------------------------------------------------------------------------------------------------------------|---------|--------|---------|---------|----------|
| ICT3.8.7  | Helpdesk outsourced costs                                                                                                                                | 10.11%  | 0.00%  | 18.28%  | 10.11%  | 0.00%    |
| ICT3.8.8  | Helpdesk carriage costs                                                                                                                                  | 0.00%   | 0.00%  | 0.00%   | 0.00%   | 0.00%    |
| ICT 3.8.9 | Helpdesk other costs                                                                                                                                     | 0.00%   | 0.00%  | 0.00%   | 0.00%   | 0.00%    |
| ICT 3.6.9 | · ·                                                                                                                                                      | 22.54%  | 12.07% | 7.30%   | 10.47%  | 86.74%   |
| ICT3.9.1  | "Applications" Service Tower cost elements as a % of the Total "Applications" Service                                                                    | 1.100/  | 0.070/ | 0.070/  | 4.450/  | 50.000/  |
| ICT3.9.1  | Applications hardware capital costs                                                                                                                      | 1.12%   | 2.27%  | 2.07%   | -1.15%  | -50.66%  |
| ICT 3.9.2 | Applications hardware operating costs                                                                                                                    | 0.42%   | 0.66%  | 1.24%   | -0.24%  | -36.36%  |
| ICT 3.9.3 | Applications software capital costs                                                                                                                      | 31.10%  | 39.12% | 42.62%  | -8.02%  | -20.50%  |
|           | Applications software operating costs                                                                                                                    | 25.37%  | 30.25% | 32.70%  | -4.88%  | -16.13%  |
| ICT3.9.5  | Applications personnel internal costs                                                                                                                    | 17.68%  | 13.82% | 15.50%  | 3.86%   | 27.93%   |
| ICT3.9.6  | Applications personnel external costs                                                                                                                    | 12.84%  | 10.77% | 4.20%   | 2.07%   | 19.22%   |
| ICT3.9.7  | Applications outsourced costs                                                                                                                            | 0.00%   | 0.00%  | 0.00%   | 0.00%   | 0.00%    |
| ICT3.9.8  | Applications carriage costs                                                                                                                              | 0.00%   | 0.00%  | 0.00%   | 0.00%   | 0.00%    |
| ICT3.9.9  | Applications other costs                                                                                                                                 | 11.45%  | 3.10%  | 1.68%   | 8.35%   | 269.35%  |
| ICT3.10   | "ICT Management" Service Tower cost elements as a % of the Total "ICT Management" \$                                                                     |         |        |         |         |          |
| ICT3.10.1 | ICT Management hardware capital costs                                                                                                                    | 0.00%   | 0.00%  | 0.00%   | 0.00%   | 0.00%    |
| ICT3.10.2 | ICT Management hardware operating costs                                                                                                                  | 0.00%   | 0.00%  | 0.00%   | 0.00%   | 0.00%    |
| ICT3.10.3 | ICT Management software capital costs                                                                                                                    | 0.00%   | 0.61%  | 0.00%   | -0.61%  | -100.00% |
| ICT3.10.4 | ICT Management software operating costs                                                                                                                  | 0.00%   | 0.14%  | 6.14%   | -0.14%  | -100.00% |
| ICT3.10.5 | ICT Management personnel internal costs                                                                                                                  | 43.41%  | 58.40% | 68.04%  | -14.99% | -25.67%  |
| ICT3.10.6 | ICT Management personnel external costs                                                                                                                  | 35.99%  | 30.92% | 18.43%  | 5.07%   | 16.40%   |
| ICT3.10.7 | ICT Management outsourced costs                                                                                                                          | 0.00%   | 0.00%  | 0.00%   | 0.00%   | 0.00%    |
| ICT3.10.8 | ICT Management carriage costs                                                                                                                            | 0.00%   | 0.00%  | 0.00%   | 0.00%   | 0.00%    |
| ICT3.10.9 | ICT Management other costs                                                                                                                               | 20.60%  | 9.93%  | 7.39%   | 10.67%  | 107.45%  |
| ICT4      | Total cost of each Applications sub Tower as a percentage of Total Applications cost                                                                     |         |        |         |         |          |
| ICT4.1    | Total Application Maintenance and Support as % of Total App. Cost                                                                                        | 85.72%  | 61.07% | 59.88%  | 24.65%  | 40.36%   |
| ICT4.1.1  | Application Maintenance and Support as % of Total App. Cost                                                                                              | 13.56%  | 11.72% | 11.07%  | 1.84%   | 15.70%   |
| ICT4.1.2  | Ongoing software licences and upgrades as % of Total App. Cost                                                                                           | 57.38%  | 46.88% | 44.25%  | 10.50%  | 22.40%   |
| ICT4.1.3  | Minor enhancements driven by legislation as % of Total App. Cost                                                                                         | 5.39%   | 0.06%  | 0.12%   | 5.33%   | 8883.33% |
| ICT4.1.4  | Minor enhancements driven internally as % of Total App. Cost                                                                                             | 9.39%   | 2.40%  | 4.44%   | 6.99%   | 291.25%  |
| ICT4.2    | Total Applications Development as % of Total App. Cost                                                                                                   | 14.28%  | 38.93% | 40.12%  | -24.65% | -63.32%  |
| ICT4.2.1  | New applications/major enhancements driven by legislation as % of Total App. Cost                                                                        | 0.01%   | 13.87% | 11.25%  | -13.86% | -99.93%  |
| ICT4.2.2  | New applications/major enhancements driven internally as % of Total App. Cost                                                                            | 14.27%  | 25.06% | 27.11%  | -10.79% | -43.06%  |
| ICT4.2.3  | New software licences as % of Total App. Cost                                                                                                            | 0.00%   | 0.00%  | 1.77%   | 0.00%   | 0.00%    |
| ICT5      | Cost elements for each Applications sub Tower as a percentage of each Applications                                                                       |         |        |         |         |          |
| IOTS 4    | sub Tower Total Cost                                                                                                                                     |         |        |         |         |          |
| ICT5.1    | "Applications Maintenance and Support" sub Service Tower cost elements as a % of the Total "Applications Maintenance and Support" sub Service Tower cost |         |        |         |         |          |
| ICT5.1.1  | Application maintenance and support hardware capital costs                                                                                               | 0.00%   | 0.00%  | 0.00%   | 0.00%   | 0.00%    |
| ICT5.1.2  | Application maintenance and support hardware operating costs                                                                                             | 0.64%   | 1.12%  | 2.25%   | -0.48%  | -42.86%  |
| ICT5.1.3  | Application maintenance and support software capital costs                                                                                               | 0.00%   | 0.00%  | 0.00%   | 0.00%   | 0.00%    |
| ICT5.1.4  | Application maintenance and support software operating costs                                                                                             | 37.42%  | 51.62% | 59.11%  | -14.20% | -27.51%  |
| ICT5.1.5  | Application maintenance and support personnel internal costs                                                                                             | 26.09%  | 23.60% | 28.01%  | 2.49%   | 10.55%   |
| ICT5.1.6  | Application maintenance and support personnel external costs                                                                                             | 18.95%  | 18.38% | 7.59%   | 0.57%   | 3.10%    |
| ICT5.1.7  | Application maintenance and support outsourced costs                                                                                                     | 0.00%   | 0.00%  | 0.00%   | 0.00%   | 0.00%    |
| ICT5.1.8  | Application maintenance and support carriage costs                                                                                                       | 0.00%   | 0.00%  | 0.00%   | 0.00%   | 0.00%    |
| ICT5.1.9  | Application maintenance and support other costs                                                                                                          | 16.90%  | 5.29%  | 3.04%   | 11.61%  | 219.47%  |
| ICT5.2    | "Ongoing software licences and upgrades" sub Service Tower cost elements as a % of                                                                       | 10.90%  | 3.29%  | 3.04%   | 11.0176 | 213.47%  |
| .010.2    | the Total "Ongoing software licences and upgrades" sub Service Tower cost                                                                                |         |        |         |         |          |