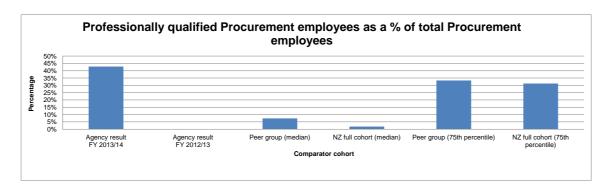

|               | T. 1. 1. (4) 15 199 10 1 T                                                                            |    |          |             | I .       |                |         |
|---------------|-------------------------------------------------------------------------------------------------------|----|----------|-------------|-----------|----------------|---------|
| ICT13.5       | Total cost of the "Facilities" Service Tower per end user                                             | \$ | 54.92    | \$ 129.86   | \$ -      | \$ (74.94)     | -57.71% |
| ICT13.6       | Total cost of the "Voice" Service Tower per end user                                                  | \$ | 3,815.60 | \$ 1,640.75 | \$ -      | \$ 2,174.86    | 132.55% |
| ICT13.7       | Total cost of the "End User Infrastructure" Service Tower per end user                                | \$ | 1,391.08 | \$ 1,919.99 | \$ -      | \$ (528.90)    | -27.55% |
| ICT13.8       | Total cost of the "Helpdesk" Service Tower per end user                                               | \$ | 507.15   | \$ 179.06   | \$ -      | \$ 328.09      | 183.23% |
| ICT13.9       | Total cost of the "Applications" Service Tower per end user                                           | \$ | 2,150.31 | \$ 2,213.74 | \$ -      | \$ (63.43)     | -2.87%  |
| ICT13.10      | Total cost of the "ICT Management" Service Tower per end user                                         | \$ | 437.61   | \$ 394.74   | \$ -      | \$ 42.86       | 10.86%  |
| ICT14         | Number of internal end users per ICT FTE                                                              |    | 33.74    | 38.38       | 36.69     | -4.65<br>-4.65 | -12.11% |
| ICT15         | Number of end users per ICT FTE                                                                       |    | 33.74    | 38.38       | 0.00      |                | -12.11% |
| ICT16         | ICT Management Practice Indicator                                                                     |    | 60%      | 60%         | 50%       | 0%             | 0.00%   |
| ICT17         | ICT Operational Cost as a percentage of Total ICT System Cost                                         |    | 80.68%   | 72.60%      | 71.68%    | 8.08%          | 11.13%  |
| ICT18         | ICT Capital Cost as a percentage of Total ICT System Cost                                             |    | 19.32%   | 27.40%      | 28.32%    | -8.08%         | -29.49% |
| ICT19         | Each of the Cost Elements as a percentage of Total ICT Cost                                           |    |          |             |           |                |         |
| ICT19.1       | Hardware Capital Cost Element as a percentage of Total ICT Cost                                       |    | 2.92%    | 2.28%       | 2.53%     | 0.64%          | 28.07%  |
| ICT19.2       | Hardware Operating Cost Element as a percentage of Total ICT Cost                                     |    | 4.26%    | 6.94%       | 9.23%     | -2.68%         | -38.62% |
| ICT19.25      | Total Hardware Cost Element as a percentage of Total ICT Cost                                         |    | 7.18%    | 9.23%       | 11.76%    | -2.05%         | -22.21% |
| ICT19.3       | Software Capital Cost Element as a percentage of Total ICT Cost                                       |    | 16.40%   | 25.12%      | 25.79%    | -8.72%         | -34.71% |
| ICT19.4       | Software Operating Cost Element as a percentage of Total ICT Cost                                     |    | 10.70%   | 14.71%      | 15.14%    | -4.01%         | -27.26% |
| ICT19.45      | Total Software Cost Element as a percentage of Total ICT Cost                                         |    | 27.10%   | 39.83%      | 40.93%    | -12.73%        | -31.96% |
| ICT19.5       | Personnel - Internal Cost Element as a percentage of Total ICT Cost                                   |    | 17.99%   | 18.69%      | 19.06%    | -0.70%         | -3.75%  |
| ICT19.6       | Personnel - External Cost Element as a percentage of Total ICT Cost                                   |    | 9.89%    | 9.39%       | 5.16%     | 0.50%          | 5.32%   |
| ICT19.7       | Outsourced Cost Element as a percentage of Total ICT Cost                                             |    | 9.71%    | 7.94%       | 8.41%     | 1.77%          | 22.29%  |
| ICT19.8       | Carriage Cost Element as a percentage of Total ICT Cost                                               |    | 19.38%   | 10.82%      | 9.13%     | 8.56%          | 79.11%  |
| ICT19.9       | Other Cost Element as a percentage of Total ICT Cost                                                  |    | 8.75%    | 4.10%       | 5.55%     | 4.65%          | 113.41% |
| PROCUREMENT   |                                                                                                       | _  |          |             |           |                |         |
| PR1           | Total cost of the Procurement function as a percentage of the total purchase value                    |    | 0.50%    | 0.57%       | 0.70%     | -0.07%         | -12.28% |
| PR2           | Actual spend against pre-established contract arrangements as a percentage of total purchase value    |    | 76.83%   | 86.08%      | 88.05%    | -9.25%         | -10.75% |
| PR3           | Percentage of 'commodity' procurement spend channelled through collaborative procurement arrangements |    | 44.87%   | 39.35%      | 0.00%     | 5.52%          | 14.03%  |
| PR4           | Percentage of spend under management by Procurement Professionals                                     |    | 44.87%   | 0.00%       | 0.00%     | 44.87%         | 0.00%   |
| PR5           | Professionally qualified Procurement employees as a % of total Procurement employees.                 |    | 42.86%   | 0.00%       | 0.00%     | 42.86%         | 0.00%   |
| PR6           | % of Procurement contracts with a value over \$100,000 that have a valid procurement plan             |    | 82.86%   | 80.51%      | 0.00%     | 2.35%          | 2.92%   |
| PR7           | % of contracts with a value over \$100,000 reviewed at least once a year                              |    | 100.00%  | 82.63%      | 0.00%     | 17.37%         | 21.02%  |
| PR8           | % of top 10 suppliers who have a formal partnership/framework agreement                               |    | 100.00%  | 100.00%     | 0.00%     | 0.00%          | 0.00%   |
| PR9           | Procurement Capability Maturity Model Indicator - Current State (Mean)                                |    | 3.1      | 3.1         | 3.1       | 0.0            | 0.00%   |
| PR10          | Procurement Capability Maturity Model Indicator - Future State Aspiration (Mean)                      |    | 3.8      | 3.8         | 3.8       | 0.0            | 0.00%   |
| CORPORATE & E | EXECUTIVE SERVICES                                                                                    |    |          |             |           |                |         |
| CES1          | Total cost of the CES function as a percentage of organisational running costs                        |    | 0.99%    | 0.88%       | 0.85%     | 0.11%          | 12.50%  |
| CES2          | Total cost of CES process as a percentage of organisational running costs                             |    |          |             |           |                |         |
| CES2.1        | Communications and external relations (excluding the publications function)                           |    | 0.23%    | 0.27%       | 0.27%     | -0.04%         | -14.81% |
| CES2.2        | Strategy and planning                                                                                 |    | 0.14%    | 0.16%       | 0.04%     | -0.02%         | -12.50% |
| CES2.3        | Library, document management, archive and research                                                    |    | 0.02%    | 0.02%       | 0.03%     | 0.00%          | 0.00%   |
| CES2.4        | Audit and risk management                                                                             |    | 0.07%    | 0.07%       | 0.15%     | 0.00%          | 0.00%   |
| CES2.5        | Legal                                                                                                 |    | 0.42%    | 0.31%       | 0.34%     | 0.11%          | 35.48%  |
| CES2.6        | Portfolio Management Office                                                                           |    | 0.11%    | 0.05%       | 0.03%     | 0.06%          | 120.00% |
| CES2.7        | All other identified corporate costs                                                                  |    | 0.00%    | 0.00%       | 0.00%     | 0.00%          | 0.00%   |
| CES3          | Total cost of CES function per organisational FTE                                                     | \$ | 1,202.13 | \$ 1,065.50 | \$ 989.69 | \$ 136.63      | 12.82%  |
| CES3.1        | Communications and external relations (excluding the publications function)                           | \$ | 277.35   | \$ 327.50   | \$ 318.64 | \$ (50.15)     | -15.31% |
| CES3.2        | Strategy and planning                                                                                 | \$ | 175.21   | \$ 191.72   | \$ 41.49  | \$ (16.50)     | -8.61%  |