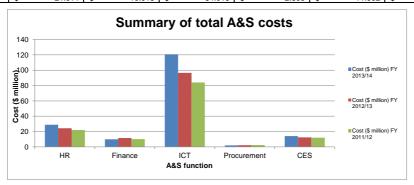

| Ref | Title                                                   | Summary of analysis                                                                       |
|-----|---------------------------------------------------------|-------------------------------------------------------------------------------------------|
| 0   | Report notes                                            | How to interpret the report                                                               |
| 1   | Table of contents                                       | Table of contents                                                                         |
| 2   | Agency dashboard                                        | Agency dashboard showing full metric results for 11/12, 12/13 and 13/14 years             |
| 3   | Summary Graphs                                          | Summary graphs for A&S costs and Management Practice Indicators                           |
| 4   | Human Resource (HR) Metrics                             | HR metrics versus Peer Group Cohort, NZ Full Comparator and External Comparators          |
| 5   | Finance Metrics                                         | Finance metrics versus Peer Group Cohort, NZ Full Comparator and External Comparators     |
| 6   | Information and Communications Technology (ICT) Metrics | ICT metrics versus Peer Group Cohort, NZ Full Comparator and External Comparators         |
| 7   | Procurement Metrics                                     | Procurement metrics versus Peer Group Cohort, NZ Full Comparator and External Comparators |
| 8   | Corporate and Executive Services (CES) Metrics          | CES metrics versus Peer Group Cohort, NZ Full Comparator and External Comparators         |