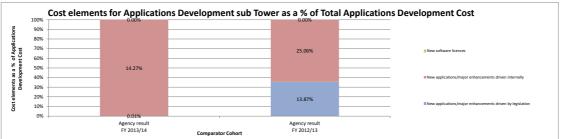

| ICT3.8.6  | Helpdesk personnel external costs                                                                                                                        | 10 110/ | 0.000/ | 10.200/ | 40.440/ | 0.000/   |
|-----------|----------------------------------------------------------------------------------------------------------------------------------------------------------|---------|--------|---------|---------|----------|
| ICT3.8.7  | Helpdesk outsourced costs                                                                                                                                | 10.11%  | 0.00%  | 18.28%  | 10.11%  | 0.00%    |
| ICT3.8.8  | Helpdesk carriage costs                                                                                                                                  | 0.00%   | 0.00%  | 0.00%   | 0.00%   | 0.00%    |
| ICT 3.8.9 | Helpdesk other costs                                                                                                                                     | 0.00%   | 0.00%  | 0.00%   | 0.00%   | 0.00%    |
| ICT 3.6.9 | · ·                                                                                                                                                      | 22.54%  | 12.07% | 7.30%   | 10.47%  | 86.74%   |
| ICT3.9.1  | "Applications" Service Tower cost elements as a % of the Total "Applications" Service                                                                    | 1.100/  | 0.070/ | 0.070/  | 4.450/  | 50.000/  |
| ICT3.9.1  | Applications hardware capital costs                                                                                                                      | 1.12%   | 2.27%  | 2.07%   | -1.15%  | -50.66%  |
| ICT 3.9.2 | Applications hardware operating costs                                                                                                                    | 0.42%   | 0.66%  | 1.24%   | -0.24%  | -36.36%  |
| ICT 3.9.3 | Applications software capital costs                                                                                                                      | 31.10%  | 39.12% | 42.62%  | -8.02%  | -20.50%  |
|           | Applications software operating costs                                                                                                                    | 25.37%  | 30.25% | 32.70%  | -4.88%  | -16.13%  |
| ICT3.9.5  | Applications personnel internal costs                                                                                                                    | 17.68%  | 13.82% | 15.50%  | 3.86%   | 27.93%   |
| ICT3.9.6  | Applications personnel external costs                                                                                                                    | 12.84%  | 10.77% | 4.20%   | 2.07%   | 19.22%   |
| ICT3.9.7  | Applications outsourced costs                                                                                                                            | 0.00%   | 0.00%  | 0.00%   | 0.00%   | 0.00%    |
| ICT3.9.8  | Applications carriage costs                                                                                                                              | 0.00%   | 0.00%  | 0.00%   | 0.00%   | 0.00%    |
| ICT3.9.9  | Applications other costs                                                                                                                                 | 11.45%  | 3.10%  | 1.68%   | 8.35%   | 269.35%  |
| ICT3.10   | "ICT Management" Service Tower cost elements as a % of the Total "ICT Management" \$                                                                     |         |        |         |         |          |
| ICT3.10.1 | ICT Management hardware capital costs                                                                                                                    | 0.00%   | 0.00%  | 0.00%   | 0.00%   | 0.00%    |
| ICT3.10.2 | ICT Management hardware operating costs                                                                                                                  | 0.00%   | 0.00%  | 0.00%   | 0.00%   | 0.00%    |
| ICT3.10.3 | ICT Management software capital costs                                                                                                                    | 0.00%   | 0.61%  | 0.00%   | -0.61%  | -100.00% |
| ICT3.10.4 | ICT Management software operating costs                                                                                                                  | 0.00%   | 0.14%  | 6.14%   | -0.14%  | -100.00% |
| ICT3.10.5 | ICT Management personnel internal costs                                                                                                                  | 43.41%  | 58.40% | 68.04%  | -14.99% | -25.67%  |
| ICT3.10.6 | ICT Management personnel external costs                                                                                                                  | 35.99%  | 30.92% | 18.43%  | 5.07%   | 16.40%   |
| ICT3.10.7 | ICT Management outsourced costs                                                                                                                          | 0.00%   | 0.00%  | 0.00%   | 0.00%   | 0.00%    |
| ICT3.10.8 | ICT Management carriage costs                                                                                                                            | 0.00%   | 0.00%  | 0.00%   | 0.00%   | 0.00%    |
| ICT3.10.9 | ICT Management other costs                                                                                                                               | 20.60%  | 9.93%  | 7.39%   | 10.67%  | 107.45%  |
| ICT4      | Total cost of each Applications sub Tower as a percentage of Total Applications cost                                                                     |         |        |         |         |          |
| ICT4.1    | Total Application Maintenance and Support as % of Total App. Cost                                                                                        | 85.72%  | 61.07% | 59.88%  | 24.65%  | 40.36%   |
| ICT4.1.1  | Application Maintenance and Support as % of Total App. Cost                                                                                              | 13.56%  | 11.72% | 11.07%  | 1.84%   | 15.70%   |
| ICT4.1.2  | Ongoing software licences and upgrades as % of Total App. Cost                                                                                           | 57.38%  | 46.88% | 44.25%  | 10.50%  | 22.40%   |
| ICT4.1.3  | Minor enhancements driven by legislation as % of Total App. Cost                                                                                         | 5.39%   | 0.06%  | 0.12%   | 5.33%   | 8883.33% |
| ICT4.1.4  | Minor enhancements driven internally as % of Total App. Cost                                                                                             | 9.39%   | 2.40%  | 4.44%   | 6.99%   | 291.25%  |
| ICT4.2    | Total Applications Development as % of Total App. Cost                                                                                                   | 14.28%  | 38.93% | 40.12%  | -24.65% | -63.32%  |
| ICT4.2.1  | New applications/major enhancements driven by legislation as % of Total App. Cost                                                                        | 0.01%   | 13.87% | 11.25%  | -13.86% | -99.93%  |
| ICT4.2.2  | New applications/major enhancements driven internally as % of Total App. Cost                                                                            | 14.27%  | 25.06% | 27.11%  | -10.79% | -43.06%  |
| ICT4.2.3  | New software licences as % of Total App. Cost                                                                                                            | 0.00%   | 0.00%  | 1.77%   | 0.00%   | 0.00%    |
| ICT5      | Cost elements for each Applications sub Tower as a percentage of each Applications                                                                       |         |        |         |         |          |
| IOTS 4    | sub Tower Total Cost                                                                                                                                     |         |        |         |         |          |
| ICT5.1    | "Applications Maintenance and Support" sub Service Tower cost elements as a % of the Total "Applications Maintenance and Support" sub Service Tower cost |         |        |         |         |          |
| ICT5.1.1  | Application maintenance and support hardware capital costs                                                                                               | 0.00%   | 0.00%  | 0.00%   | 0.00%   | 0.00%    |
| ICT5.1.2  | Application maintenance and support hardware operating costs                                                                                             | 0.64%   | 1.12%  | 2.25%   | -0.48%  | -42.86%  |
| ICT5.1.3  | Application maintenance and support software capital costs                                                                                               | 0.00%   | 0.00%  | 0.00%   | 0.00%   | 0.00%    |
| ICT5.1.4  | Application maintenance and support software operating costs                                                                                             | 37.42%  | 51.62% | 59.11%  | -14.20% | -27.51%  |
| ICT5.1.5  | Application maintenance and support personnel internal costs                                                                                             | 26.09%  | 23.60% | 28.01%  | 2.49%   | 10.55%   |
| ICT5.1.6  | Application maintenance and support personnel external costs                                                                                             | 18.95%  | 18.38% | 7.59%   | 0.57%   | 3.10%    |
| ICT5.1.7  | Application maintenance and support outsourced costs                                                                                                     | 0.00%   | 0.00%  | 0.00%   | 0.00%   | 0.00%    |
| ICT5.1.8  | Application maintenance and support carriage costs                                                                                                       | 0.00%   | 0.00%  | 0.00%   | 0.00%   | 0.00%    |
| ICT5.1.9  | Application maintenance and support other costs                                                                                                          | 16.90%  | 5.29%  | 3.04%   | 11.61%  | 219.47%  |
| ICT5.2    | "Ongoing software licences and upgrades" sub Service Tower cost elements as a % of                                                                       | 10.90%  | 3.29%  | 3.04%   | 11.0176 | 213.47%  |
| .010.2    | the Total "Ongoing software licences and upgrades" sub Service Tower cost                                                                                |         |        |         |         |          |