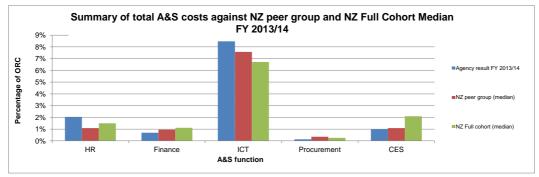

# BASS measurement FY 2013/14 - Agency dashboard

Agency: New Zealand Police

| Metric number | Metric                                                                             | letric Result<br>FY 2013/14 | Metric Result<br>FY 2012/13 | Metric Result<br>FY 2011/12 | Value change FY<br>13/14 to FY 12/13 | Percentage change<br>FY 13/14 to FY 12/13 |
|---------------|------------------------------------------------------------------------------------|-----------------------------|-----------------------------|-----------------------------|--------------------------------------|-------------------------------------------|
| GENERAL       |                                                                                    |                             |                             |                             |                                      |                                           |
| GEN1          | Total cost of A&S services as percentage of organisational running costs           | 12.32%                      | 10.40%                      | 9.32%                       | 1.92%                                | 18.46%                                    |
| HUMAN RESOU   | RCES                                                                               |                             |                             |                             | •                                    |                                           |
| HR1           | Total Cost of HR function per employee                                             | \$<br>2,431.22              | \$ 2,027.06                 | \$ 1,784.43                 | \$ 404.16                            | 19.94%                                    |
| HR2           | Number of employees per HR FTE                                                     | 67.83                       | 82.90                       | 85.57                       | -15.07                               | -18.18%                                   |
| HR3           | Cost of HR process per employee                                                    |                             |                             |                             |                                      |                                           |
| HR3.1         | Develop and manage HR planning, policies, and strategies                           | \$<br>284.01                | \$ 249.90                   | \$ 171.02                   | \$ 34.12                             | 13.65%                                    |
| HR3.2         | Recruit, source and select employees                                               | \$<br>396.16                | \$ 444.17                   | \$ 540.84                   | \$ (48.01)                           | -10.81%                                   |
| HR3.3         | Reward and retain employees                                                        | \$<br>213.05                | \$ 197.62                   | \$ 153.84                   | \$ 15.43                             | 7.81%                                     |
| HR3.4         | Develop and counsel employees                                                      | \$<br>661.47                | \$ 400.69                   | \$ 198.88                   | \$ 260.78                            | 65.08%                                    |
| HR3.5         | Manage employee information                                                        | \$<br>813.12                | \$ 615.73                   | \$ 589.30                   | \$ 197.39                            | 32.06%                                    |
| HR3.6         | Redeploy and retire employees                                                      | \$<br>63.41                 | \$ 118.96                   | \$ 130.63                   | \$ (55.55)                           | -46.69%                                   |
| HR4           | Cost of recruitment per new employee                                               | \$<br>4,361.03              | \$ 8,925.93                 | \$ 11,371.58                | \$ (4,564.89)                        | -51.14%                                   |
| HR5           | Number of employees per HR process FTE                                             |                             |                             |                             |                                      |                                           |
| HR5.1         | Develop and manage HR planning, policies, and strategies                           | 496.54                      | 628.26                      | 689.44                      | -131.72                              | -20.97%                                   |
| HR5.2         | Recruit, source and select employees                                               | 355.99                      | 351.09                      | 259.65                      | 4.90                                 | 1.40%                                     |
| HR5.3         | Reward and retain employees                                                        | 661.97                      | 795.80                      | 1125.48                     | -133.83                              | -16.82%                                   |
| HR5.4         | Develop and counsel employees                                                      | 213.24                      | 385.06                      | 592.90                      | -171.83                              | -44.62%                                   |
| HR5.5         | Manage employee information                                                        | 305.77                      | 341.06                      | 344.14                      | -35.29                               | -10.35%                                   |
| HR5.6         | Redeploy and retire employees                                                      | 2224.25                     | 1193.70                     | 1106.22                     | 1030.55                              | 86.33%                                    |
| HR6           | Percentage of new employees still in the role after 12 months                      | 69.87%                      | 85.62%                      | 93.34%                      | -15.75%                              | -18.40%                                   |
| HR7           | HR Capability Maturity Indicator - Current state (Mean)                            | 2.7                         | 2.4                         | 0.0                         | 0.3                                  | 12.50%                                    |
| HR8           | HR Capability Maturity Indicator - Future state (Mean)                             | 3.6                         | 3.5                         | 0.0                         | 0.1                                  | 2.86%                                     |
| FINANCE       |                                                                                    |                             |                             |                             |                                      |                                           |
| FIN1          | Total cost of the Finance function as a percentage of organisational running costs | 0.69%                       | 0.82%                       | 0.72%                       | -0.13%                               | -15.85%                                   |
| FIN2          | Cost of Finance processes per \$1000 expenses (ORC)                                |                             |                             |                             |                                      |                                           |
| FIN2.1        | Perform planning and management accounting                                         | \$<br>1.18                  | \$ 1.46                     | \$ 0.99                     | \$ (0.28)                            | -19.31%                                   |
| FIN2.2        | Perform revenue accounting                                                         | \$<br>0.16                  | \$ 0.28                     | \$ 0.20                     | \$ (0.12)                            | -43.17%                                   |
| FIN2.3        | Perform general accounting and reporting                                           | \$<br>1.20                  | \$ 1.53                     | \$ 0.89                     | \$ (0.33)                            | -21.37%                                   |
| FIN2.4        | Manage fixed asset project accounting                                              | \$<br>0.31                  | \$ 0.22                     | \$ 0.12                     | \$ 0.08                              | 37.01%                                    |
| FIN2.5        | Process payroll                                                                    | \$<br>1.96                  | \$ 2.25                     | \$ 1.47                     | \$ (0.29)                            | -12.77%                                   |
| FIN2.6        | Process accounts payable and expense reimbursements                                | \$<br>1.65                  | \$ 2.09                     | \$ 1.88                     | \$ (0.43)                            | -20.81%                                   |
| FIN2.7        | Other                                                                              | \$<br>0.41                  | \$ 0.38                     | \$ 1.61                     | \$ 0.03                              | 7.33%                                     |
| FIN3          | Total cost of the Finance function per organisational FTE                          | \$<br>836.06                | \$ 990.52                   | \$ 832.62                   | \$ (154.46)                          | -15.59%                                   |
| FIN4          | Percentage of Finance FTE by Finance process                                       |                             |                             |                             |                                      |                                           |
| FIN4.1        | Perform planning and management accounting                                         | 18.06%                      | 16.98%                      | 17.76%                      | 1.08%                                | 6.36%                                     |
| FIN4.2        | Perform revenue accounting                                                         | 2.46%                       | 3.77%                       | 3.56%                       | -1.31%                               | -34.75%                                   |
| FIN4.3        | Perform general accounting and reporting                                           | 18.39%                      | 18.87%                      | 16.03%                      | -0.48%                               | -2.54%                                    |
| FIN4.4        | Manage fixed asset project accounting                                              | 4.68%                       | 1.89%                       | 2.19%                       | 2.79%                                | 147.62%                                   |
| FIN4.5        | Process payroll                                                                    | 24.80%                      | 28.30%                      | 21.97%                      | -3.50%                               | -12.37%                                   |
| FIN 4.6       | Process accounts payable and expense reimbursements                                | 25.34%                      | 24.53%                      | 32.08%                      | 0.81%                                | 3.30%                                     |