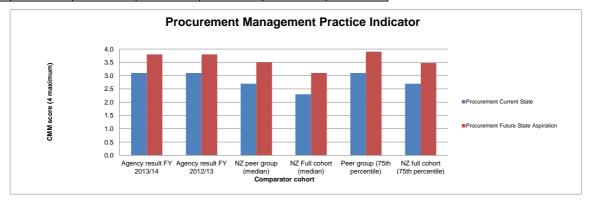

# BASS measurement FY 2013/14 - Agency dashboard

Agency: New Zealand Police

| Metric number | Metric                                                                             | letric Result<br>FY 2013/14 | Metric Result<br>FY 2012/13 | Metric Result<br>FY 2011/12 | Value change FY<br>13/14 to FY 12/13 | Percentage change<br>FY 13/14 to FY 12/13 |
|---------------|------------------------------------------------------------------------------------|-----------------------------|-----------------------------|-----------------------------|--------------------------------------|-------------------------------------------|
| GENERAL       |                                                                                    |                             |                             |                             |                                      |                                           |
| GEN1          | Total cost of A&S services as percentage of organisational running costs           | 12.32%                      | 10.40%                      | 9.32%                       | 1.92%                                | 18.46%                                    |
| HUMAN RESOU   | RCES                                                                               |                             |                             |                             | •                                    |                                           |
| HR1           | Total Cost of HR function per employee                                             | \$<br>2,431.22              | \$ 2,027.06                 | \$ 1,784.43                 | \$ 404.16                            | 19.94%                                    |
| HR2           | Number of employees per HR FTE                                                     | 67.83                       | 82.90                       | 85.57                       | -15.07                               | -18.18%                                   |
| HR3           | Cost of HR process per employee                                                    |                             |                             |                             |                                      |                                           |
| HR3.1         | Develop and manage HR planning, policies, and strategies                           | \$<br>284.01                | \$ 249.90                   | \$ 171.02                   | \$ 34.12                             | 13.65%                                    |
| HR3.2         | Recruit, source and select employees                                               | \$<br>396.16                | \$ 444.17                   | \$ 540.84                   | \$ (48.01)                           | -10.81%                                   |
| HR3.3         | Reward and retain employees                                                        | \$<br>213.05                | \$ 197.62                   | \$ 153.84                   | \$ 15.43                             | 7.81%                                     |
| HR3.4         | Develop and counsel employees                                                      | \$<br>661.47                | \$ 400.69                   | \$ 198.88                   | \$ 260.78                            | 65.08%                                    |
| HR3.5         | Manage employee information                                                        | \$<br>813.12                | \$ 615.73                   | \$ 589.30                   | \$ 197.39                            | 32.06%                                    |
| HR3.6         | Redeploy and retire employees                                                      | \$<br>63.41                 | \$ 118.96                   | \$ 130.63                   | \$ (55.55)                           | -46.69%                                   |
| HR4           | Cost of recruitment per new employee                                               | \$<br>4,361.03              | \$ 8,925.93                 | \$ 11,371.58                | \$ (4,564.89)                        | -51.14%                                   |
| HR5           | Number of employees per HR process FTE                                             |                             |                             |                             |                                      |                                           |
| HR5.1         | Develop and manage HR planning, policies, and strategies                           | 496.54                      | 628.26                      | 689.44                      | -131.72                              | -20.97%                                   |
| HR5.2         | Recruit, source and select employees                                               | 355.99                      | 351.09                      | 259.65                      | 4.90                                 | 1.40%                                     |
| HR5.3         | Reward and retain employees                                                        | 661.97                      | 795.80                      | 1125.48                     | -133.83                              | -16.82%                                   |
| HR5.4         | Develop and counsel employees                                                      | 213.24                      | 385.06                      | 592.90                      | -171.83                              | -44.62%                                   |
| HR5.5         | Manage employee information                                                        | 305.77                      | 341.06                      | 344.14                      | -35.29                               | -10.35%                                   |
| HR5.6         | Redeploy and retire employees                                                      | 2224.25                     | 1193.70                     | 1106.22                     | 1030.55                              | 86.33%                                    |
| HR6           | Percentage of new employees still in the role after 12 months                      | 69.87%                      | 85.62%                      | 93.34%                      | -15.75%                              | -18.40%                                   |
| HR7           | HR Capability Maturity Indicator - Current state (Mean)                            | 2.7                         | 2.4                         | 0.0                         | 0.3                                  | 12.50%                                    |
| HR8           | HR Capability Maturity Indicator - Future state (Mean)                             | 3.6                         | 3.5                         | 0.0                         | 0.1                                  | 2.86%                                     |
| FINANCE       |                                                                                    |                             |                             |                             |                                      |                                           |
| FIN1          | Total cost of the Finance function as a percentage of organisational running costs | 0.69%                       | 0.82%                       | 0.72%                       | -0.13%                               | -15.85%                                   |
| FIN2          | Cost of Finance processes per \$1000 expenses (ORC)                                |                             |                             |                             |                                      |                                           |
| FIN2.1        | Perform planning and management accounting                                         | \$<br>1.18                  | \$ 1.46                     | \$ 0.99                     | \$ (0.28)                            | -19.31%                                   |
| FIN2.2        | Perform revenue accounting                                                         | \$<br>0.16                  | \$ 0.28                     | \$ 0.20                     | \$ (0.12)                            | -43.17%                                   |
| FIN2.3        | Perform general accounting and reporting                                           | \$<br>1.20                  | \$ 1.53                     | \$ 0.89                     | \$ (0.33)                            | -21.37%                                   |
| FIN2.4        | Manage fixed asset project accounting                                              | \$<br>0.31                  | \$ 0.22                     | \$ 0.12                     | \$ 0.08                              | 37.01%                                    |
| FIN2.5        | Process payroll                                                                    | \$<br>1.96                  | \$ 2.25                     | \$ 1.47                     | \$ (0.29)                            | -12.77%                                   |
| FIN2.6        | Process accounts payable and expense reimbursements                                | \$<br>1.65                  | \$ 2.09                     | \$ 1.88                     | \$ (0.43)                            | -20.81%                                   |
| FIN2.7        | Other                                                                              | \$<br>0.41                  | \$ 0.38                     | \$ 1.61                     | \$ 0.03                              | 7.33%                                     |
| FIN3          | Total cost of the Finance function per organisational FTE                          | \$<br>836.06                | \$ 990.52                   | \$ 832.62                   | \$ (154.46)                          | -15.59%                                   |
| FIN4          | Percentage of Finance FTE by Finance process                                       |                             |                             |                             |                                      |                                           |
| FIN4.1        | Perform planning and management accounting                                         | 18.06%                      | 16.98%                      | 17.76%                      | 1.08%                                | 6.36%                                     |
| FIN4.2        | Perform revenue accounting                                                         | 2.46%                       | 3.77%                       | 3.56%                       | -1.31%                               | -34.75%                                   |
| FIN4.3        | Perform general accounting and reporting                                           | 18.39%                      | 18.87%                      | 16.03%                      | -0.48%                               | -2.54%                                    |
| FIN4.4        | Manage fixed asset project accounting                                              | 4.68%                       | 1.89%                       | 2.19%                       | 2.79%                                | 147.62%                                   |
| FIN4.5        | Process payroll                                                                    | 24.80%                      | 28.30%                      | 21.97%                      | -3.50%                               | -12.37%                                   |
| FIN 4.6       | Process accounts payable and expense reimbursements                                | 25.34%                      | 24.53%                      | 32.08%                      | 0.81%                                | 3.30%                                     |