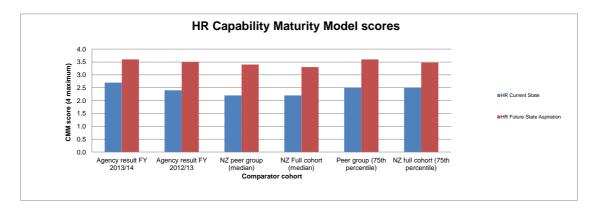

# BASS measurement FY 2013/14 - Agency dashboard

Agency: New Zealand Police

| Metric number | Metric                                                                             | letric Result<br>FY 2013/14 | Metric Result<br>FY 2012/13 | Metric Result<br>FY 2011/12 | Value change FY<br>13/14 to FY 12/13 | Percentage change<br>FY 13/14 to FY 12/13 |
|---------------|------------------------------------------------------------------------------------|-----------------------------|-----------------------------|-----------------------------|--------------------------------------|-------------------------------------------|
| GENERAL       |                                                                                    |                             |                             |                             |                                      |                                           |
| GEN1          | Total cost of A&S services as percentage of organisational running costs           | 12.32%                      | 10.40%                      | 9.32%                       | 1.92%                                | 18.46%                                    |
| HUMAN RESOU   | RCES                                                                               |                             |                             |                             | •                                    |                                           |
| HR1           | Total Cost of HR function per employee                                             | \$<br>2,431.22              | \$ 2,027.06                 | \$ 1,784.43                 | \$ 404.16                            | 19.94%                                    |
| HR2           | Number of employees per HR FTE                                                     | 67.83                       | 82.90                       | 85.57                       | -15.07                               | -18.18%                                   |
| HR3           | Cost of HR process per employee                                                    |                             |                             |                             |                                      |                                           |
| HR3.1         | Develop and manage HR planning, policies, and strategies                           | \$<br>284.01                | \$ 249.90                   | \$ 171.02                   | \$ 34.12                             | 13.65%                                    |
| HR3.2         | Recruit, source and select employees                                               | \$<br>396.16                | \$ 444.17                   | \$ 540.84                   | \$ (48.01)                           | -10.81%                                   |
| HR3.3         | Reward and retain employees                                                        | \$<br>213.05                | \$ 197.62                   | \$ 153.84                   | \$ 15.43                             | 7.81%                                     |
| HR3.4         | Develop and counsel employees                                                      | \$<br>661.47                | \$ 400.69                   | \$ 198.88                   | \$ 260.78                            | 65.08%                                    |
| HR3.5         | Manage employee information                                                        | \$<br>813.12                | \$ 615.73                   | \$ 589.30                   | \$ 197.39                            | 32.06%                                    |
| HR3.6         | Redeploy and retire employees                                                      | \$<br>63.41                 | \$ 118.96                   | \$ 130.63                   | \$ (55.55)                           | -46.69%                                   |
| HR4           | Cost of recruitment per new employee                                               | \$<br>4,361.03              | \$ 8,925.93                 | \$ 11,371.58                | \$ (4,564.89)                        | -51.14%                                   |
| HR5           | Number of employees per HR process FTE                                             |                             |                             |                             |                                      |                                           |
| HR5.1         | Develop and manage HR planning, policies, and strategies                           | 496.54                      | 628.26                      | 689.44                      | -131.72                              | -20.97%                                   |
| HR5.2         | Recruit, source and select employees                                               | 355.99                      | 351.09                      | 259.65                      | 4.90                                 | 1.40%                                     |
| HR5.3         | Reward and retain employees                                                        | 661.97                      | 795.80                      | 1125.48                     | -133.83                              | -16.82%                                   |
| HR5.4         | Develop and counsel employees                                                      | 213.24                      | 385.06                      | 592.90                      | -171.83                              | -44.62%                                   |
| HR5.5         | Manage employee information                                                        | 305.77                      | 341.06                      | 344.14                      | -35.29                               | -10.35%                                   |
| HR5.6         | Redeploy and retire employees                                                      | 2224.25                     | 1193.70                     | 1106.22                     | 1030.55                              | 86.33%                                    |
| HR6           | Percentage of new employees still in the role after 12 months                      | 69.87%                      | 85.62%                      | 93.34%                      | -15.75%                              | -18.40%                                   |
| HR7           | HR Capability Maturity Indicator - Current state (Mean)                            | 2.7                         | 2.4                         | 0.0                         | 0.3                                  | 12.50%                                    |
| HR8           | HR Capability Maturity Indicator - Future state (Mean)                             | 3.6                         | 3.5                         | 0.0                         | 0.1                                  | 2.86%                                     |
| FINANCE       |                                                                                    |                             |                             |                             |                                      |                                           |
| FIN1          | Total cost of the Finance function as a percentage of organisational running costs | 0.69%                       | 0.82%                       | 0.72%                       | -0.13%                               | -15.85%                                   |
| FIN2          | Cost of Finance processes per \$1000 expenses (ORC)                                |                             |                             |                             |                                      |                                           |
| FIN2.1        | Perform planning and management accounting                                         | \$<br>1.18                  | \$ 1.46                     | \$ 0.99                     | \$ (0.28)                            | -19.31%                                   |
| FIN2.2        | Perform revenue accounting                                                         | \$<br>0.16                  | \$ 0.28                     | \$ 0.20                     | \$ (0.12)                            | -43.17%                                   |
| FIN2.3        | Perform general accounting and reporting                                           | \$<br>1.20                  | \$ 1.53                     | \$ 0.89                     | \$ (0.33)                            | -21.37%                                   |
| FIN2.4        | Manage fixed asset project accounting                                              | \$<br>0.31                  | \$ 0.22                     | \$ 0.12                     | \$ 0.08                              | 37.01%                                    |
| FIN2.5        | Process payroll                                                                    | \$<br>1.96                  | \$ 2.25                     | \$ 1.47                     | \$ (0.29)                            | -12.77%                                   |
| FIN2.6        | Process accounts payable and expense reimbursements                                | \$<br>1.65                  | \$ 2.09                     | \$ 1.88                     | \$ (0.43)                            | -20.81%                                   |
| FIN2.7        | Other                                                                              | \$<br>0.41                  | \$ 0.38                     | \$ 1.61                     | \$ 0.03                              | 7.33%                                     |
| FIN3          | Total cost of the Finance function per organisational FTE                          | \$<br>836.06                | \$ 990.52                   | \$ 832.62                   | \$ (154.46)                          | -15.59%                                   |
| FIN4          | Percentage of Finance FTE by Finance process                                       |                             |                             |                             |                                      |                                           |
| FIN4.1        | Perform planning and management accounting                                         | 18.06%                      | 16.98%                      | 17.76%                      | 1.08%                                | 6.36%                                     |
| FIN4.2        | Perform revenue accounting                                                         | 2.46%                       | 3.77%                       | 3.56%                       | -1.31%                               | -34.75%                                   |
| FIN4.3        | Perform general accounting and reporting                                           | 18.39%                      | 18.87%                      | 16.03%                      | -0.48%                               | -2.54%                                    |
| FIN4.4        | Manage fixed asset project accounting                                              | 4.68%                       | 1.89%                       | 2.19%                       | 2.79%                                | 147.62%                                   |
| FIN4.5        | Process payroll                                                                    | 24.80%                      | 28.30%                      | 21.97%                      | -3.50%                               | -12.37%                                   |
| FIN 4.6       | Process accounts payable and expense reimbursements                                | 25.34%                      | 24.53%                      | 32.08%                      | 0.81%                                | 3.30%                                     |