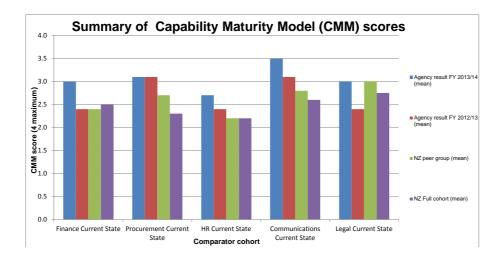

# BASS measurement FY 2013/14 - Agency dashboard

Agency: New Zealand Police

| Metric number | Metric                                                                             | letric Result<br>FY 2013/14 | Metric Result<br>FY 2012/13 | Metric Result<br>FY 2011/12 | Value change FY<br>13/14 to FY 12/13 | Percentage change<br>FY 13/14 to FY 12/13 |
|---------------|------------------------------------------------------------------------------------|-----------------------------|-----------------------------|-----------------------------|--------------------------------------|-------------------------------------------|
| GENERAL       |                                                                                    |                             |                             |                             |                                      |                                           |
| GEN1          | Total cost of A&S services as percentage of organisational running costs           | 12.32%                      | 10.40%                      | 9.32%                       | 1.92%                                | 18.46%                                    |
| HUMAN RESOU   | RCES                                                                               |                             |                             |                             | •                                    |                                           |
| HR1           | Total Cost of HR function per employee                                             | \$<br>2,431.22              | \$ 2,027.06                 | \$ 1,784.43                 | \$ 404.16                            | 19.94%                                    |
| HR2           | Number of employees per HR FTE                                                     | 67.83                       | 82.90                       | 85.57                       | -15.07                               | -18.18%                                   |
| HR3           | Cost of HR process per employee                                                    |                             |                             |                             |                                      |                                           |
| HR3.1         | Develop and manage HR planning, policies, and strategies                           | \$<br>284.01                | \$ 249.90                   | \$ 171.02                   | \$ 34.12                             | 13.65%                                    |
| HR3.2         | Recruit, source and select employees                                               | \$<br>396.16                | \$ 444.17                   | \$ 540.84                   | \$ (48.01)                           | -10.81%                                   |
| HR3.3         | Reward and retain employees                                                        | \$<br>213.05                | \$ 197.62                   | \$ 153.84                   | \$ 15.43                             | 7.81%                                     |
| HR3.4         | Develop and counsel employees                                                      | \$<br>661.47                | \$ 400.69                   | \$ 198.88                   | \$ 260.78                            | 65.08%                                    |
| HR3.5         | Manage employee information                                                        | \$<br>813.12                | \$ 615.73                   | \$ 589.30                   | \$ 197.39                            | 32.06%                                    |
| HR3.6         | Redeploy and retire employees                                                      | \$<br>63.41                 | \$ 118.96                   | \$ 130.63                   | \$ (55.55)                           | -46.69%                                   |
| HR4           | Cost of recruitment per new employee                                               | \$<br>4,361.03              | \$ 8,925.93                 | \$ 11,371.58                | \$ (4,564.89)                        | -51.14%                                   |
| HR5           | Number of employees per HR process FTE                                             |                             |                             |                             |                                      |                                           |
| HR5.1         | Develop and manage HR planning, policies, and strategies                           | 496.54                      | 628.26                      | 689.44                      | -131.72                              | -20.97%                                   |
| HR5.2         | Recruit, source and select employees                                               | 355.99                      | 351.09                      | 259.65                      | 4.90                                 | 1.40%                                     |
| HR5.3         | Reward and retain employees                                                        | 661.97                      | 795.80                      | 1125.48                     | -133.83                              | -16.82%                                   |
| HR5.4         | Develop and counsel employees                                                      | 213.24                      | 385.06                      | 592.90                      | -171.83                              | -44.62%                                   |
| HR5.5         | Manage employee information                                                        | 305.77                      | 341.06                      | 344.14                      | -35.29                               | -10.35%                                   |
| HR5.6         | Redeploy and retire employees                                                      | 2224.25                     | 1193.70                     | 1106.22                     | 1030.55                              | 86.33%                                    |
| HR6           | Percentage of new employees still in the role after 12 months                      | 69.87%                      | 85.62%                      | 93.34%                      | -15.75%                              | -18.40%                                   |
| HR7           | HR Capability Maturity Indicator - Current state (Mean)                            | 2.7                         | 2.4                         | 0.0                         | 0.3                                  | 12.50%                                    |
| HR8           | HR Capability Maturity Indicator - Future state (Mean)                             | 3.6                         | 3.5                         | 0.0                         | 0.1                                  | 2.86%                                     |
| FINANCE       |                                                                                    |                             |                             |                             |                                      |                                           |
| FIN1          | Total cost of the Finance function as a percentage of organisational running costs | 0.69%                       | 0.82%                       | 0.72%                       | -0.13%                               | -15.85%                                   |
| FIN2          | Cost of Finance processes per \$1000 expenses (ORC)                                |                             |                             |                             |                                      |                                           |
| FIN2.1        | Perform planning and management accounting                                         | \$<br>1.18                  | \$ 1.46                     | \$ 0.99                     | \$ (0.28)                            | -19.31%                                   |
| FIN2.2        | Perform revenue accounting                                                         | \$<br>0.16                  | \$ 0.28                     | \$ 0.20                     | \$ (0.12)                            | -43.17%                                   |
| FIN2.3        | Perform general accounting and reporting                                           | \$<br>1.20                  | \$ 1.53                     | \$ 0.89                     | \$ (0.33)                            | -21.37%                                   |
| FIN2.4        | Manage fixed asset project accounting                                              | \$<br>0.31                  | \$ 0.22                     | \$ 0.12                     | \$ 0.08                              | 37.01%                                    |
| FIN2.5        | Process payroll                                                                    | \$<br>1.96                  | \$ 2.25                     | \$ 1.47                     | \$ (0.29)                            | -12.77%                                   |
| FIN2.6        | Process accounts payable and expense reimbursements                                | \$<br>1.65                  | \$ 2.09                     | \$ 1.88                     | \$ (0.43)                            | -20.81%                                   |
| FIN2.7        | Other                                                                              | \$<br>0.41                  | \$ 0.38                     | \$ 1.61                     | \$ 0.03                              | 7.33%                                     |
| FIN3          | Total cost of the Finance function per organisational FTE                          | \$<br>836.06                | \$ 990.52                   | \$ 832.62                   | \$ (154.46)                          | -15.59%                                   |
| FIN4          | Percentage of Finance FTE by Finance process                                       |                             |                             |                             |                                      |                                           |
| FIN4.1        | Perform planning and management accounting                                         | 18.06%                      | 16.98%                      | 17.76%                      | 1.08%                                | 6.36%                                     |
| FIN4.2        | Perform revenue accounting                                                         | 2.46%                       | 3.77%                       | 3.56%                       | -1.31%                               | -34.75%                                   |
| FIN4.3        | Perform general accounting and reporting                                           | 18.39%                      | 18.87%                      | 16.03%                      | -0.48%                               | -2.54%                                    |
| FIN4.4        | Manage fixed asset project accounting                                              | 4.68%                       | 1.89%                       | 2.19%                       | 2.79%                                | 147.62%                                   |
| FIN4.5        | Process payroll                                                                    | 24.80%                      | 28.30%                      | 21.97%                      | -3.50%                               | -12.37%                                   |
| FIN 4.6       | Process accounts payable and expense reimbursements                                | 25.34%                      | 24.53%                      | 32.08%                      | 0.81%                                | 3.30%                                     |

| FIN4.7             | Other                                                                                | 6.27%     | 5.66%     | 6.40%     | 0.61%      | 10.78%   |
|--------------------|--------------------------------------------------------------------------------------|-----------|-----------|-----------|------------|----------|
| FIN5               | Cost of Payroll process per employee                                                 | \$ 234.61 | \$ 266.48 | \$ 167.60 | \$ (31.87) | -11.96%  |
| FIN6               | Number of employees per payroll FTE                                                  | 868.32    | 795.80    | 743.28    | 72.52      | 9.11%    |
| FIN7               | Finance Capability Maturity Model Indicator - Current State (Mean)                   | 3.0       | 2.4       | 2.5       | 0.6        | 25.00%   |
| FIN8               | Finance Capability Maturity Model Indicator - Future State Aspiration (Mean)         | 3.7       | 3.3       | 3.0       | 0.4        | 12.12%   |
| FIN9               | Cost of Strategic Financial Management as % of Total Finance Cost                    | 2.84%     | 0.00%     | 0.00%     | 2.84%      | 0.00%    |
| ICT                |                                                                                      |           |           |           |            |          |
| ICT1               | Total ICT cost as a proportion of the organisational running costs                   | 8.48%     | 6.84%     | 6.01%     | 1.64%      | 23.98%   |
| ICT2               | Total cost of the Services Towers as a percentage of Total ICT Cost                  |           |           |           |            |          |
| ICT2.1             | Total cost of the "Mainframe & Midrange" Service Tower as % of Total ICT Cost        | 5.00%     | 9.11%     | 6.29%     | -4.11%     | -45.12%  |
| ICT2.2             | Total cost of the "Storage" Service Tower as % of Total ICT Cost                     | 4.34%     | 1.37%     | 1.83%     | 2.97%      | 216.79%  |
| ICT 2.3            | Total cost of the "WAN" Service Tower as % of Total ICT Cost                         | 4.32%     | 5.50%     | 7.09%     | -1.18%     | -21.45%  |
| ICT2.4             | Total cost of the "LAN & RAS" Service Tower as % of Total ICT Cost                   | 0.69%     | 0.90%     | 5.12%     | -0.21%     | -23.33%  |
| ICT2.5             | Total cost of the "Facilities" Service Tower as % of Total ICT Cost                  | 0.56%     | 1.67%     | 4.63%     | -1.11%     | -66.47%  |
| ICT2.6             | Total cost of the "Voice" Service Tower as % of Total ICT Cost                       | 39.10%    | 21.05%    | 14.56%    | 18.05%     | 85.75%   |
| ICT2.7             | Total cost of the "End User Infrastructure" Service Tower as % of Total ICT Cost     | 14.26%    | 24.63%    | 28.73%    | -10.37%    | -42.10%  |
| ICT2.8             | Total cost of the "Helpdesk" Service Tower as % of Total ICT Cost                    | 5.20%     | 2.30%     | 1.45%     | 2.90%      | 126.09%  |
| ICT2.9             | Total cost of the "Applications" Service Tower as % of Total ICT Cost                | 22.04%    | 28.40%    | 24.38%    | -6.36%     | -22.39%  |
| ICT2.10            | Total cost of the "ICT Management" Service Tower as % of Total ICT Cost              | 4.48%     | 5.06%     | 5.91%     | -0.58%     | -11.46%  |
| ICT3               | Cost elements for each Service Tower as a % of each Service Tower Cost               | 4.4070    | 3.0076    | 3.3170    | -0.3070    | -11.4070 |
| ICT3.1             | "Mainframe & Midrange" Service Tower cost elements as a % of the Total "Mainframe &  | t         |           |           |            |          |
|                    | Midrange" Service Tower cost                                                         |           |           |           |            |          |
| ICT3.1.1           | Mainframe & Midrange hardware capital costs                                          | 8.47%     | 4.60%     | 1.15%     | 3.87%      | 84.13%   |
| ICT3.1.2           | Mainframe & Midrange hardware operating costs                                        | 0.00%     | 5.81%     | 8.61%     | -5.81%     | -100.00% |
| ICT3.1.3           | Mainframe & Midrange software capital costs                                          | 17.79%    | 23.95%    | 4.52%     | -6.16%     | -25.72%  |
| ICT3.1.4           | Mainframe & Midrange software operating costs                                        | 0.00%     | 2.54%     | 0.00%     | -2.54%     | -100.00% |
| ICT3.1.5           | Mainframe & Midrange personnel internal costs                                        | 7.93%     | 8.86%     | 17.78%    | -0.93%     | -10.50%  |
| ICT3.1.6           | Mainframe & Midrange personnel external costs                                        | 12.02%    | 15.61%    | 4.82%     | -3.59%     | -23.00%  |
| ICT3.1.7           | Mainframe & Midrange outsourced costs                                                | 48.84%    | 36.37%    | 61.18%    | 12.47%     | 34.29%   |
| ICT3.1.8           | Mainframe & Midrange carriage costs                                                  | 0.00%     | 0.00%     | 0.00%     | 0.00%      | 0.00%    |
| ICT3.1.9           | Mainframe & Midrange other costs                                                     | 4.95%     | 2.25%     | 1.93%     | 2.70%      | 120.00%  |
| ICT3.2<br>ICT3.2.1 | "Storage" Service Tower cost elements as a % of the Total "Storage" Service Tower co |           |           |           |            |          |
|                    | Storage hardware capital costs                                                       | 0.00%     | 11.69%    | 1.37%     | -11.69%    | -100.00% |
| ICT3.2.2           | Storage hardware operating costs                                                     | 10.08%    | 32.65%    | 35.18%    | -22.57%    | -69.13%  |
| ICT3.2.3           | Storage software capital costs                                                       | 15.61%    | 33.11%    | 62.67%    | -17.50%    | -52.85%  |
| ICT3.2.4           | Storage software operating costs                                                     | 1.11%     | 0.00%     | 0.00%     | 1.11%      | 0.00%    |
| ICT3.2.5           | Storage personnel internal costs                                                     | 5.07%     | 11.76%    | 0.00%     | -6.69%     | -56.89%  |
| ICT3.2.6           | Storage personnel external costs                                                     | 3.45%     | 0.00%     | 0.00%     | 3.45%      | 0.00%    |
| ICT3.2.7           | Storage outsourced costs                                                             | 62.56%    | 8.90%     | 0.00%     | 53.66%     | 602.92%  |
| ICT3.2.8           | Storage carriage costs                                                               | 0.04%     | 0.38%     | 0.78%     | -0.34%     | -89.47%  |
| ICT3.2.9           | Storage other costs                                                                  | 2.08%     | 1.51%     | 0.00%     | 0.57%      | 37.75%   |
| ICT3.3             | "WAN" Service Tower cost elements as a % of the Total "WAN" Service Tower cost       |           |           |           |            |          |
| ICT3.3.1           | WAN hardware capital costs                                                           | 0.00%     | 0.11%     | 6.53%     | -0.11%     | -100.00% |
| ICT3.3.2           | WAN hardware operating costs                                                         | 1.63%     | 1.62%     | 2.72%     | 0.01%      | 0.62%    |
| ICT3.3.3           | WAN software capital costs                                                           | 9.63%     | 21.73%    | 16.64%    | -12.10%    | -55.68%  |
| ICT3.3.4           | WAN software operating costs                                                         | 0.00%     | 0.00%     | 0.17%     | 0.00%      | 0.00%    |
| ICT3.3.5           | WAN personnel internal costs                                                         | 16.29%    | 1.47%     | 13.31%    | 14.82%     | 1008.16% |
| ICT3.3.6           | WAN personnel external costs                                                         | 0.44%     | 0.00%     | 3.61%     | 0.44%      | 0.00%    |
| ICT3.3.7           | WAN outsourced costs                                                                 | 41.36%    | 47.26%    | 36.97%    | -5.90%     | -12.48%  |