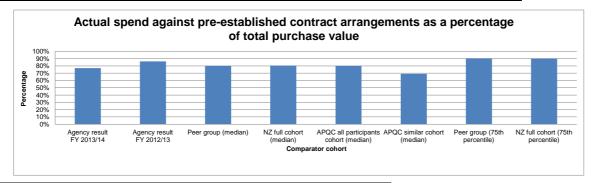

|               | T. 1. 1. (4) 15 199 10 1 T                                                                            |    |          |             | I .       |                |         |
|---------------|-------------------------------------------------------------------------------------------------------|----|----------|-------------|-----------|----------------|---------|
| ICT13.5       | Total cost of the "Facilities" Service Tower per end user                                             | \$ | 54.92    | \$ 129.86   | \$ -      | \$ (74.94)     | -57.71% |
| ICT13.6       | Total cost of the "Voice" Service Tower per end user                                                  | \$ | 3,815.60 | \$ 1,640.75 | \$ -      | \$ 2,174.86    | 132.55% |
| ICT13.7       | Total cost of the "End User Infrastructure" Service Tower per end user                                | \$ | 1,391.08 | \$ 1,919.99 | \$ -      | \$ (528.90)    | -27.55% |
| ICT13.8       | Total cost of the "Helpdesk" Service Tower per end user                                               | \$ | 507.15   | \$ 179.06   | \$ -      | \$ 328.09      | 183.23% |
| ICT13.9       | Total cost of the "Applications" Service Tower per end user                                           | \$ | 2,150.31 | \$ 2,213.74 | \$ -      | \$ (63.43)     | -2.87%  |
| ICT13.10      | Total cost of the "ICT Management" Service Tower per end user                                         | \$ | 437.61   | \$ 394.74   | \$ -      | \$ 42.86       | 10.86%  |
| ICT14         | Number of internal end users per ICT FTE                                                              |    | 33.74    | 38.38       | 36.69     | -4.65<br>-4.65 | -12.11% |
| ICT15         | Number of end users per ICT FTE                                                                       |    | 33.74    | 38.38       | 0.00      |                | -12.11% |
| ICT16         | ICT Management Practice Indicator                                                                     |    | 60%      | 60%         | 50%       | 0%             | 0.00%   |
| ICT17         | ICT Operational Cost as a percentage of Total ICT System Cost                                         |    | 80.68%   | 72.60%      | 71.68%    | 8.08%          | 11.13%  |
| ICT18         | ICT Capital Cost as a percentage of Total ICT System Cost                                             |    | 19.32%   | 27.40%      | 28.32%    | -8.08%         | -29.49% |
| ICT19         | Each of the Cost Elements as a percentage of Total ICT Cost                                           |    |          |             |           |                |         |
| ICT19.1       | Hardware Capital Cost Element as a percentage of Total ICT Cost                                       |    | 2.92%    | 2.28%       | 2.53%     | 0.64%          | 28.07%  |
| ICT19.2       | Hardware Operating Cost Element as a percentage of Total ICT Cost                                     |    | 4.26%    | 6.94%       | 9.23%     | -2.68%         | -38.62% |
| ICT19.25      | Total Hardware Cost Element as a percentage of Total ICT Cost                                         |    | 7.18%    | 9.23%       | 11.76%    | -2.05%         | -22.21% |
| ICT19.3       | Software Capital Cost Element as a percentage of Total ICT Cost                                       |    | 16.40%   | 25.12%      | 25.79%    | -8.72%         | -34.71% |
| ICT19.4       | Software Operating Cost Element as a percentage of Total ICT Cost                                     |    | 10.70%   | 14.71%      | 15.14%    | -4.01%         | -27.26% |
| ICT19.45      | Total Software Cost Element as a percentage of Total ICT Cost                                         |    | 27.10%   | 39.83%      | 40.93%    | -12.73%        | -31.96% |
| ICT19.5       | Personnel - Internal Cost Element as a percentage of Total ICT Cost                                   |    | 17.99%   | 18.69%      | 19.06%    | -0.70%         | -3.75%  |
| ICT19.6       | Personnel - External Cost Element as a percentage of Total ICT Cost                                   |    | 9.89%    | 9.39%       | 5.16%     | 0.50%          | 5.32%   |
| ICT19.7       | Outsourced Cost Element as a percentage of Total ICT Cost                                             |    | 9.71%    | 7.94%       | 8.41%     | 1.77%          | 22.29%  |
| ICT19.8       | Carriage Cost Element as a percentage of Total ICT Cost                                               |    | 19.38%   | 10.82%      | 9.13%     | 8.56%          | 79.11%  |
| ICT19.9       | Other Cost Element as a percentage of Total ICT Cost                                                  |    | 8.75%    | 4.10%       | 5.55%     | 4.65%          | 113.41% |
| PROCUREMENT   |                                                                                                       | _  |          |             |           |                |         |
| PR1           | Total cost of the Procurement function as a percentage of the total purchase value                    |    | 0.50%    | 0.57%       | 0.70%     | -0.07%         | -12.28% |
| PR2           | Actual spend against pre-established contract arrangements as a percentage of total purchase value    |    | 76.83%   | 86.08%      | 88.05%    | -9.25%         | -10.75% |
| PR3           | Percentage of 'commodity' procurement spend channelled through collaborative procurement arrangements |    | 44.87%   | 39.35%      | 0.00%     | 5.52%          | 14.03%  |
| PR4           | Percentage of spend under management by Procurement Professionals                                     |    | 44.87%   | 0.00%       | 0.00%     | 44.87%         | 0.00%   |
| PR5           | Professionally qualified Procurement employees as a % of total Procurement employees.                 |    | 42.86%   | 0.00%       | 0.00%     | 42.86%         | 0.00%   |
| PR6           | % of Procurement contracts with a value over \$100,000 that have a valid procurement plan             |    | 82.86%   | 80.51%      | 0.00%     | 2.35%          | 2.92%   |
| PR7           | % of contracts with a value over \$100,000 reviewed at least once a year                              |    | 100.00%  | 82.63%      | 0.00%     | 17.37%         | 21.02%  |
| PR8           | % of top 10 suppliers who have a formal partnership/framework agreement                               |    | 100.00%  | 100.00%     | 0.00%     | 0.00%          | 0.00%   |
| PR9           | Procurement Capability Maturity Model Indicator - Current State (Mean)                                |    | 3.1      | 3.1         | 3.1       | 0.0            | 0.00%   |
| PR10          | Procurement Capability Maturity Model Indicator - Future State Aspiration (Mean)                      |    | 3.8      | 3.8         | 3.8       | 0.0            | 0.00%   |
| CORPORATE & E | EXECUTIVE SERVICES                                                                                    |    |          |             |           |                |         |
| CES1          | Total cost of the CES function as a percentage of organisational running costs                        |    | 0.99%    | 0.88%       | 0.85%     | 0.11%          | 12.50%  |
| CES2          | Total cost of CES process as a percentage of organisational running costs                             |    |          |             |           |                |         |
| CES2.1        | Communications and external relations (excluding the publications function)                           |    | 0.23%    | 0.27%       | 0.27%     | -0.04%         | -14.81% |
| CES2.2        | Strategy and planning                                                                                 |    | 0.14%    | 0.16%       | 0.04%     | -0.02%         | -12.50% |
| CES2.3        | Library, document management, archive and research                                                    |    | 0.02%    | 0.02%       | 0.03%     | 0.00%          | 0.00%   |
| CES2.4        | Audit and risk management                                                                             |    | 0.07%    | 0.07%       | 0.15%     | 0.00%          | 0.00%   |
| CES2.5        | Legal                                                                                                 |    | 0.42%    | 0.31%       | 0.34%     | 0.11%          | 35.48%  |
| CES2.6        | Portfolio Management Office                                                                           |    | 0.11%    | 0.05%       | 0.03%     | 0.06%          | 120.00% |
| CES2.7        | All other identified corporate costs                                                                  |    | 0.00%    | 0.00%       | 0.00%     | 0.00%          | 0.00%   |
| CES3          | Total cost of CES function per organisational FTE                                                     | \$ | 1,202.13 | \$ 1,065.50 | \$ 989.69 | \$ 136.63      | 12.82%  |
| CES3.1        | Communications and external relations (excluding the publications function)                           | \$ | 277.35   | \$ 327.50   | \$ 318.64 | \$ (50.15)     | -15.31% |
| CES3.2        | Strategy and planning                                                                                 | \$ | 175.21   | \$ 191.72   | \$ 41.49  | \$ (16.50)     | -8.61%  |