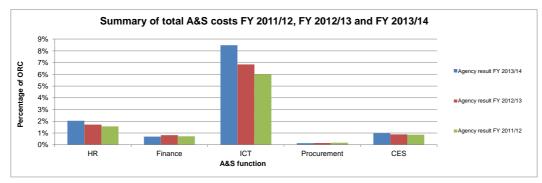

# BASS measurement FY 2013/14 - Agency dashboard

Agency: New Zealand Police

| Metric number | Metric                                                                             | letric Result<br>FY 2013/14 | Metric Result<br>FY 2012/13 | Metric Result<br>FY 2011/12 | Value change FY<br>13/14 to FY 12/13 | Percentage change<br>FY 13/14 to FY 12/13 |
|---------------|------------------------------------------------------------------------------------|-----------------------------|-----------------------------|-----------------------------|--------------------------------------|-------------------------------------------|
| GENERAL       |                                                                                    |                             |                             |                             |                                      |                                           |
| GEN1          | Total cost of A&S services as percentage of organisational running costs           | 12.32%                      | 10.40%                      | 9.32%                       | 1.92%                                | 18.46%                                    |
| HUMAN RESOU   | RCES                                                                               |                             |                             |                             | •                                    |                                           |
| HR1           | Total Cost of HR function per employee                                             | \$<br>2,431.22              | \$ 2,027.06                 | \$ 1,784.43                 | \$ 404.16                            | 19.94%                                    |
| HR2           | Number of employees per HR FTE                                                     | 67.83                       | 82.90                       | 85.57                       | -15.07                               | -18.18%                                   |
| HR3           | Cost of HR process per employee                                                    |                             |                             |                             |                                      |                                           |
| HR3.1         | Develop and manage HR planning, policies, and strategies                           | \$<br>284.01                | \$ 249.90                   | \$ 171.02                   | \$ 34.12                             | 13.65%                                    |
| HR3.2         | Recruit, source and select employees                                               | \$<br>396.16                | \$ 444.17                   | \$ 540.84                   | \$ (48.01)                           | -10.81%                                   |
| HR3.3         | Reward and retain employees                                                        | \$<br>213.05                | \$ 197.62                   | \$ 153.84                   | \$ 15.43                             | 7.81%                                     |
| HR3.4         | Develop and counsel employees                                                      | \$<br>661.47                | \$ 400.69                   | \$ 198.88                   | \$ 260.78                            | 65.08%                                    |
| HR3.5         | Manage employee information                                                        | \$<br>813.12                | \$ 615.73                   | \$ 589.30                   | \$ 197.39                            | 32.06%                                    |
| HR3.6         | Redeploy and retire employees                                                      | \$<br>63.41                 | \$ 118.96                   | \$ 130.63                   | \$ (55.55)                           | -46.69%                                   |
| HR4           | Cost of recruitment per new employee                                               | \$<br>4,361.03              | \$ 8,925.93                 | \$ 11,371.58                | \$ (4,564.89)                        | -51.14%                                   |
| HR5           | Number of employees per HR process FTE                                             |                             |                             |                             |                                      |                                           |
| HR5.1         | Develop and manage HR planning, policies, and strategies                           | 496.54                      | 628.26                      | 689.44                      | -131.72                              | -20.97%                                   |
| HR5.2         | Recruit, source and select employees                                               | 355.99                      | 351.09                      | 259.65                      | 4.90                                 | 1.40%                                     |
| HR5.3         | Reward and retain employees                                                        | 661.97                      | 795.80                      | 1125.48                     | -133.83                              | -16.82%                                   |
| HR5.4         | Develop and counsel employees                                                      | 213.24                      | 385.06                      | 592.90                      | -171.83                              | -44.62%                                   |
| HR5.5         | Manage employee information                                                        | 305.77                      | 341.06                      | 344.14                      | -35.29                               | -10.35%                                   |
| HR5.6         | Redeploy and retire employees                                                      | 2224.25                     | 1193.70                     | 1106.22                     | 1030.55                              | 86.33%                                    |
| HR6           | Percentage of new employees still in the role after 12 months                      | 69.87%                      | 85.62%                      | 93.34%                      | -15.75%                              | -18.40%                                   |
| HR7           | HR Capability Maturity Indicator - Current state (Mean)                            | 2.7                         | 2.4                         | 0.0                         | 0.3                                  | 12.50%                                    |
| HR8           | HR Capability Maturity Indicator - Future state (Mean)                             | 3.6                         | 3.5                         | 0.0                         | 0.1                                  | 2.86%                                     |
| FINANCE       |                                                                                    |                             |                             |                             |                                      |                                           |
| FIN1          | Total cost of the Finance function as a percentage of organisational running costs | 0.69%                       | 0.82%                       | 0.72%                       | -0.13%                               | -15.85%                                   |
| FIN2          | Cost of Finance processes per \$1000 expenses (ORC)                                |                             |                             |                             |                                      |                                           |
| FIN2.1        | Perform planning and management accounting                                         | \$<br>1.18                  | \$ 1.46                     | \$ 0.99                     | \$ (0.28)                            | -19.31%                                   |
| FIN2.2        | Perform revenue accounting                                                         | \$<br>0.16                  | \$ 0.28                     | \$ 0.20                     | \$ (0.12)                            | -43.17%                                   |
| FIN2.3        | Perform general accounting and reporting                                           | \$<br>1.20                  | \$ 1.53                     | \$ 0.89                     | \$ (0.33)                            | -21.37%                                   |
| FIN2.4        | Manage fixed asset project accounting                                              | \$<br>0.31                  | \$ 0.22                     | \$ 0.12                     | \$ 0.08                              | 37.01%                                    |
| FIN2.5        | Process payroll                                                                    | \$<br>1.96                  | \$ 2.25                     | \$ 1.47                     | \$ (0.29)                            | -12.77%                                   |
| FIN2.6        | Process accounts payable and expense reimbursements                                | \$<br>1.65                  | \$ 2.09                     | \$ 1.88                     | \$ (0.43)                            | -20.81%                                   |
| FIN2.7        | Other                                                                              | \$<br>0.41                  | \$ 0.38                     | \$ 1.61                     | \$ 0.03                              | 7.33%                                     |
| FIN3          | Total cost of the Finance function per organisational FTE                          | \$<br>836.06                | \$ 990.52                   | \$ 832.62                   | \$ (154.46)                          | -15.59%                                   |
| FIN4          | Percentage of Finance FTE by Finance process                                       |                             |                             |                             |                                      |                                           |
| FIN4.1        | Perform planning and management accounting                                         | 18.06%                      | 16.98%                      | 17.76%                      | 1.08%                                | 6.36%                                     |
| FIN4.2        | Perform revenue accounting                                                         | 2.46%                       | 3.77%                       | 3.56%                       | -1.31%                               | -34.75%                                   |
| FIN4.3        | Perform general accounting and reporting                                           | 18.39%                      | 18.87%                      | 16.03%                      | -0.48%                               | -2.54%                                    |
| FIN4.4        | Manage fixed asset project accounting                                              | 4.68%                       | 1.89%                       | 2.19%                       | 2.79%                                | 147.62%                                   |
| FIN4.5        | Process payroll                                                                    | 24.80%                      | 28.30%                      | 21.97%                      | -3.50%                               | -12.37%                                   |
| FIN 4.6       | Process accounts payable and expense reimbursements                                | 25.34%                      | 24.53%                      | 32.08%                      | 0.81%                                | 3.30%                                     |