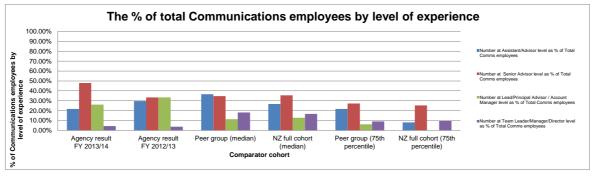

| 47.83%                      | 33.33%                      | 34.62%                 | 35.49%                     | 27.27%                             | 25.27%                              |
| CES4.3 | Number at Lead/Principal Advisor / Account<br>Manager level as % of Total Comms<br>employees | 26.09%                      | 33.33%                      | 11.43%                 | 12.77%                     | 6.25%                              | 0.00%                               |
| CES4.4 | Number at Team Leader/Manager/Director level as % of Total Comms employees                   | 4.35%                       | 3.70%                       | 18.18%                 | 16.67%                     | 9.09%                              | 9.60%                               |



| CES5 | Professionally qualified Communications employees as % of total Comms employees | Agency result<br>FY 2013/14 | Agency result<br>FY 2012/13 | Peer group<br>(median) | NZ full cohort<br>(median) | Peer group<br>(75th<br>percentile) | NZ full cohort<br>(75th percentile) |
|------|---------------------------------------------------------------------------------|-----------------------------|-----------------------------|------------------------|----------------------------|------------------------------------|-------------------------------------|
|      | Result                                                                          | 78%                         | 67%                         | 50%                    | 76%                        | 78%