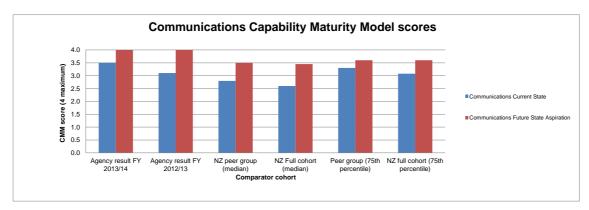

br>percentile) | NZ full cohort<br>(75th percentile) |
|------|-------------------------------------------------|--------------------------|-----------------------------|---------------------------|----------------------------|------------------------------------|-------------------------------------|
| CES6 | Communications Current State                    | 3.5                      | 3.1                         | 2.8                       | 2.6                        | 3.3                                | 3.1                                 |
| CES7 | Communications Future State Aspiration          | 4.0                      | 4.0                         | 3.5                       | 3.5                        | 3.6                                | 3.6                                 |



|      | Legal Capability Maturity Model scores | Agency result FY<br>2013/14 | Agency result<br>FY 2012/13 | NZ peer group<br>(median) | NZ Full cohort<br>(median) | Peer group<br>(75th<br>percentile) | NZ full cohort<br>(75th percentile) |
|------|----------------------------------------|-----------------------------|-----------------------------|---------------------------|----------------------------|------------------------------------|-------------------------------------|
| CES8 | Legal Current State                    | 3.0                         | 2.4                         | 3.0                       | 2.8                        | 3.0                                | 3.0                                 |
| CES9 | Legal Future State Aspiration          | 3.4