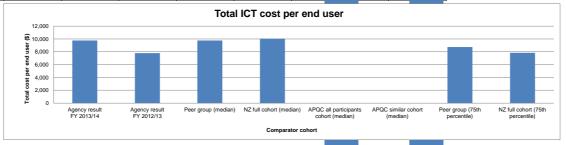

| ICT5.6.5 | New applications/major enhancements driven internally personnel internal costs   | 0.00%       | 0.00%       | 0.00%       | 0.00%       | 0.00%   |
|----------|----------------------------------------------------------------------------------|-------------|-------------|-------------|-------------|---------|
| ICT5.6.6 | New applications/major enhancements driven internally personnel external costs   | 0.00%       | 0.00%       | 0.00%       | 0.00%       | 0.00%   |
| ICT5.6.7 | New applications/major enhancements driven internally outsourced costs           | 0.00%       | 0.00%       | 0.00%       | 0.00%       | 0.00%   |
| ICT5.6.8 | New applications/major enhancements driven internally carriage costs             | 0.00%       | 0.00%       | 0.00%       | 0.00%       | 0.00%   |
| ICT5.6.9 | New applications/major enhancements driven internally other costs                | 0.00%       | 0.00%       | 0.00%       | 0.00%       | 0.00%   |
| ICT5.7   | "New software licences" sub Service Tower cost elements as a % of the Total "New | 0.00%       | 0.00%       | 0.00%       | 0.00%       | 0.00%   |
| 1010.7   | software licences" sub Service Tower cost                                        |             |             |             |             |         |
| ICT5.7.1 | New software licences hardware capital costs                                     | 0.00%       | 0.00%       | 0.00%       | 0.00%       | 0.00%   |
| ICT5.7.2 | New software licences hardware operating costs                                   | 0.00%       | 0.00%       | 0.00%       | 0.00%       | 0.00%   |
| ICT5.7.3 | New software licences software capital costs                                     | 0.00%       | 0.00%       | 100.00%     | 0.00%       | 0.00%   |
| ICT5.7.4 | New software licences software operating costs                                   | 0.00%       | 0.00%       | 0.00%       | 0.00%       | 0.00%   |
| ICT5.7.5 | New software licences personnel internal costs                                   | 0.00%       | 0.00%       | 0.00%       | 0.00%       | 0.00%   |
| ICT5.7.6 | New software licences personnel external costs                                   | 0.00%       | 0.00%       | 0.00%       | 0.00%       | 0.00%   |
| ICT5.7.7 | New software licences outsourced costs                                           | 0.00%       | 0.00%       | 0.00%       | 0.00%       | 0.00%   |
| ICT5.7.8 | New software licences carriage costs                                             | 0.00%       | 0.00%       | 0.00%       | 0.00%       | 0.00%   |
| ICT5.7.9 | New software licences other costs                                                | 0.00%       | 0.00%       | 0.00%       | 0.00%       | 0.00%   |
| ICT6     | Percentage of ICT FTEs by Service Tower                                          |             |             |             |             |         |
| ICT6.1   | Number of ICT FTEs for the Mainframe/Midrange Service Tower                      | 3.00%       | 6.19%       | 5.05%       | -3.19%      | -51.53% |
| ICT6.2   | Number of ICT FTEs for the Storage Service Tower                                 | 1.09%       | 0.62%       | 0.15%       | 0.47%       | 75.81%  |
| ICT6.3   | Number of ICT FTEs for the WAN Service Tower                                     | 2.45%       | 0.31%       | 5.21%       | 2.14%       | 690.32% |
| ICT6.4   | Number of ICT FTEs for the LAN & RAS Service Tower                               | 1.36%       | 0.00%       | 3.37%       | 1.36%       | 0.00%   |
| ICT6.5   | Number of ICT FTEs for the Voice Service Tower                                   | 20.16%      | 24.46%      | 1.23%       | -4.30%      | -17.58% |
| ICT6.6   | Number of ICT FTEs for the Facilities Service Tower                              | 0.27%       | 0.00%       | 5.97%       | 0.27%       | 0.00%   |
| ICT6.7   | Number of ICT FTEs for the End User Infrastructure Service Tower                 | 15.80%      | 18.27%      | 31.39%      | -2.47%      | -13.52% |
| ICT6.8   | Number of ICT FTEs for the Helpdesk Service Tower                                | 14.17%      | 8.36%       | 4.90%       | 5.81%       | 69.50%  |
| ICT6.9   | Number of ICT FTEs for the Applications Maintenance & Support sub Tower          | 5.99%       | 5.26%       | 12.86%      | 0.73%       | 13.88%  |
| ICT6.10  | Number of ICT FTEs for the Applications Development sub Tower                    | 24.52%      | 21.36%      | 8.58%       | 3.16%       | 14.79%  |
| ICT6.11  | Number of ICT FTE's for the ICT Management Service Tower                         | 11.17%      | 15.17%      | 21.29%      | -4.00%      | -26.37% |
| ICT7     | Percentage of ICT establishment (non-project) positions occupied by contractors  | 4.93%       | 6.76%       | 0.00%       | -1.83%      | -27.07% |
| ICT8     | Reliability                                                                      | 99.98%      | 99.93%      | 99.92%      | 0.05%       | 0.05%   |
| ICT9     | Supportability (hours)                                                           | 52.6        | 46.0        | 111.0       | 660.00%     | 14.35%  |
| ICT10    | Total ICT cost per internal end user                                             | \$9,758.02  | \$7,794.56  | \$7,013.36  | \$ 1,963.45 | 25.19%  |
| ICT11    | Total ICT cost per end user                                                      | \$9,758.02  | \$7,794.56  | \$0.00      | \$ 1,963.45 | 25.19%  |
| ICT12    | Total ICT Service Tower cost per internal end user                               |             |             |             |             |         |
| ICT12.1  | Total cost of the "Mainframe/Midrange" Service Tower per internal end user       | \$ 488.01   | \$ 710.28   | \$ 441.27   | \$ (222.27) | -31.29% |
| ICT12.2  | Total cost of the "Storage" Service Tower per internal end user                  | \$ 423.71   | \$ 106.95   | \$ 128.14   | \$ 316.76   | 296.17% |
| ICT12.3  | Total cost of the "WAN" Service Tower per internal end user                      | \$ 421.86   | \$ 429.02   | \$ 497.20   | \$ (7.16)   | -1.67%  |
| ICT12.4  | Total cost of the "LAN &RAS" Service Tower per internal end user                 | \$ 67.77    | \$ 70.17    | \$ 359.30   | \$ (2.41)   | -3.43%  |
| ICT12.5  | Total cost of the "Facilities" Service Tower per internal end user               | \$ 54.92    | \$ 129.86   | \$ 324.65   | \$ (74.94)  | -57.71% |
| ICT12.6  | Total cost of the "Voice" Service Tower per internal end user                    | \$ 3,815.60 | \$ 1,640.75 | \$ 1,021.12 | \$ 2,174.86 | 132.55% |
| ICT12.7  | Total cost of the "End User Infrastructure" Service Tower per internal end user  | \$ 1,391.08 | \$ 1,919.99 | \$ 2,015.28 | \$ (528.90) | -27.55% |
| ICT12.8  | Total cost of the "Helpdesk" Service Tower per internal end user                 | \$ 507.15   | \$ 179.06   | \$ 101.84   | \$ 328.09   | 183.23% |
| ICT12.9  | Total cost of the "Applications" Service Tower per internal end user             | \$ 2,150.31 | \$ 2,213.74 | \$ 1,709.99 | \$ (63.43)  | -2.87%  |
| ICT12.10 | Total cost of the "ICT Management" Service Tower per internal end user           | \$ 437.61   | \$ 394.74   | \$ 414.56   | \$ 42.86    | 10.86%  |
| ICT13    | Total ICT Service Tower cost per end user                                        |             |             |             |             |         |
| ICT13.1  | Total cost of the "Mainframe/Midrange" Service Tower per end user                | \$ 488.01   | \$ 710.28   | \$ -        | \$ (222.27) | -31.29% |
| ICT13.2  | Total cost of the "Storage" Service Tower per end user                           | \$ 423.71   | \$ 106.95   | \$ -        | \$ 316.76   | 296.17% |
| ICT13.3  | Total cost of the "WAN" Service Tower per end user                               | \$ 421.86   | \$ 429.02   | \$ -        | \$ (7.16)   | -1.67%  |
| ICT13.4  | Total cost of the "LAN &RAS" Service Tower per end user                          | \$ 67.77    | \$ 70.17    | \$ -        | \$ (2.41)   | -3.43%  |