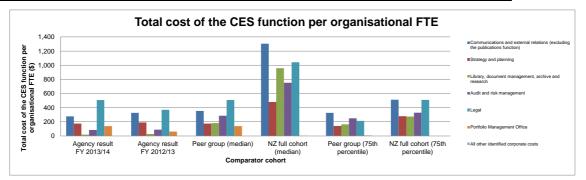

|               | T. 1. 1. (4) 15 199 10 1 T                                                                            |    |          |             | I .       |                |         |
|---------------|-------------------------------------------------------------------------------------------------------|----|----------|-------------|-----------|----------------|---------|
| ICT13.5       | Total cost of the "Facilities" Service Tower per end user                                             | \$ | 54.92    | \$ 129.86   | \$ -      | \$ (74.94)     | -57.71% |
| ICT13.6       | Total cost of the "Voice" Service Tower per end user                                                  | \$ | 3,815.60 | \$ 1,640.75 | \$ -      | \$ 2,174.86    | 132.55% |
| ICT13.7       | Total cost of the "End User Infrastructure" Service Tower per end user                                | \$ | 1,391.08 | \$ 1,919.99 | \$ -      | \$ (528.90)    | -27.55% |
| ICT13.8       | Total cost of the "Helpdesk" Service Tower per end user                                               | \$ | 507.15   | \$ 179.06   | \$ -      | \$ 328.09      | 183.23% |
| ICT13.9       | Total cost of the "Applications" Service Tower per end user                                           | \$ | 2,150.31 | \$ 2,213.74 | \$ -      | \$ (63.43)     | -2.87%  |
| ICT13.10      | Total cost of the "ICT Management" Service Tower per end user                                         | \$ | 437.61   | \$ 394.74   | \$ -      | \$ 42.86       | 10.86%  |
| ICT14         | Number of internal end users per ICT FTE                                                              |    | 33.74    | 38.38       | 36.69     | -4.65<br>-4.65 | -12.11% |
| ICT15         | Number of end users per ICT FTE                                                                       |    | 33.74    | 38.38       | 0.00      |                | -12.11% |
| ICT16         | ICT Management Practice Indicator                                                                     |    | 60%      | 60%         | 50%       | 0%             | 0.00%   |
| ICT17         | ICT Operational Cost as a percentage of Total ICT System Cost                                         |    | 80.68%   | 72.60%      | 71.68%    | 8.08%          | 11.13%  |
| ICT18         | ICT Capital Cost as a percentage of Total ICT System Cost                                             |    | 19.32%   | 27.40%      | 28.32%    | -8.08%         | -29.49% |
| ICT19         | Each of the Cost Elements as a percentage of Total ICT Cost                                           |    |          |             |           |                |         |
| ICT19.1       | Hardware Capital Cost Element as a percentage of Total ICT Cost                                       |    | 2.92%    | 2.28%       | 2.53%     | 0.64%          | 28.07%  |
| ICT19.2       | Hardware Operating Cost Element as a percentage of Total ICT Cost                                     |    | 4.26%    | 6.94%       | 9.23%     | -2.68%         | -38.62% |
| ICT19.25      | Total Hardware Cost Element as a percentage of Total ICT Cost                                         |    | 7.18%    | 9.23%       | 11.76%    | -2.05%         | -22.21% |
| ICT19.3       | Software Capital Cost Element as a percentage of Total ICT Cost                                       |    | 16.40%   | 25.12%      | 25.79%    | -8.72%         | -34.71% |
| ICT19.4       | Software Operating Cost Element as a percentage of Total ICT Cost                                     |    | 10.70%   | 14.71%      | 15.14%    | -4.01%         | -27.26% |
| ICT19.45      | Total Software Cost Element as a percentage of Total ICT Cost                                         |    | 27.10%   | 39.83%      | 40.93%    | -12.73%        | -31.96% |
| ICT19.5       | Personnel - Internal Cost Element as a percentage of Total ICT Cost                                   |    | 17.99%   | 18.69%      | 19.06%    | -0.70%         | -3.75%  |
| ICT19.6       | Personnel - External Cost Element as a percentage of Total ICT Cost                                   |    | 9.89%    | 9.39%       | 5.16%     | 0.50%          | 5.32%   |
| ICT19.7       | Outsourced Cost Element as a percentage of Total ICT Cost                                             |    | 9.71%    | 7.94%       | 8.41%     | 1.77%          | 22.29%  |
| ICT19.8       | Carriage Cost Element as a percentage of Total ICT Cost                                               |    | 19.38%   | 10.82%      | 9.13%     | 8.56%          | 79.11%  |
| ICT19.9       | Other Cost Element as a percentage of Total ICT Cost                                                  |    | 8.75%    | 4.10%       | 5.55%     | 4.65%          | 113.41% |
| PROCUREMENT   |                                                                                                       | _  |          |             |           |                |         |
| PR1           | Total cost of the Procurement function as a percentage of the total purchase value                    |    | 0.50%    | 0.57%       | 0.70%     | -0.07%         | -12.28% |
| PR2           | Actual spend against pre-established contract arrangements as a percentage of total purchase value    |    | 76.83%   | 86.08%      | 88.05%    | -9.25%         | -10.75% |
| PR3           | Percentage of 'commodity' procurement spend channelled through collaborative procurement arrangements |    | 44.87%   | 39.35%      | 0.00%     | 5.52%          | 14.03%  |
| PR4           | Percentage of spend under management by Procurement Professionals                                     |    | 44.87%   | 0.00%       | 0.00%     | 44.87%         | 0.00%   |
| PR5           | Professionally qualified Procurement employees as a % of total Procurement employees.                 |    | 42.86%   | 0.00%       | 0.00%     | 42.86%         | 0.00%   |
| PR6           | % of Procurement contracts with a value over \$100,000 that have a valid procurement plan             |    | 82.86%   | 80.51%      | 0.00%     | 2.35%          | 2.92%   |
| PR7           | % of contracts with a value over \$100,000 reviewed at least once a year                              |    | 100.00%  | 82.63%      | 0.00%     | 17.37%         | 21.02%  |
| PR8           | % of top 10 suppliers who have a formal partnership/framework agreement                               |    | 100.00%  | 100.00%     | 0.00%     | 0.00%          | 0.00%   |
| PR9           | Procurement Capability Maturity Model Indicator - Current State (Mean)                                |    | 3.1      | 3.1         | 3.1       | 0.0            | 0.00%   |
| PR10          | Procurement Capability Maturity Model Indicator - Future State Aspiration (Mean)                      |    | 3.8      | 3.8         | 3.8       | 0.0            | 0.00%   |
| CORPORATE & E | EXECUTIVE SERVICES                                                                                    |    |          |             |           |                |         |
| CES1          | Total cost of the CES function as a percentage of organisational running costs                        |    | 0.99%    | 0.88%       | 0.85%     | 0.11%          | 12.50%  |
| CES2          | Total cost of CES process as a percentage of organisational running costs                             |    |          |             |           |                |         |
| CES2.1        | Communications and external relations (excluding the publications function)                           |    | 0.23%    | 0.27%       | 0.27%     | -0.04%         | -14.81% |
| CES2.2        | Strategy and planning                                                                                 |    | 0.14%    | 0.16%       | 0.04%     | -0.02%         | -12.50% |
| CES2.3        | Library, document management, archive and research                                                    |    | 0.02%    | 0.02%       | 0.03%     | 0.00%          | 0.00%   |
| CES2.4        | Audit and risk management                                                                             |    | 0.07%    | 0.07%       | 0.15%     | 0.00%          | 0.00%   |
| CES2.5        | Legal                                                                                                 |    | 0.42%    | 0.31%       | 0.34%     | 0.11%          | 35.48%  |
| CES2.6        | Portfolio Management Office                                                                           |    | 0.11%    | 0.05%       | 0.03%     | 0.06%          | 120.00% |
| CES2.7        | All other identified corporate costs                                                                  |    | 0.00%    | 0.00%       | 0.00%     | 0.00%          | 0.00%   |
| CES3          | Total cost of CES function per organisational FTE                                                     | \$ | 1,202.13 | \$ 1,065.50 | \$ 989.69 | \$ 136.63      | 12.82%  |
| CES3.1        | Communications and external relations (excluding the publications function)                           | \$ | 277.35   | \$ 327.50   | \$ 318.64 | \$ (50.15)     | -15.31% |
| CES3.2        | Strategy and planning                                                                                 | \$ | 175.21   | \$ 191.72   | \$ 41.49  | \$ (16.50)     | -8.61%  |