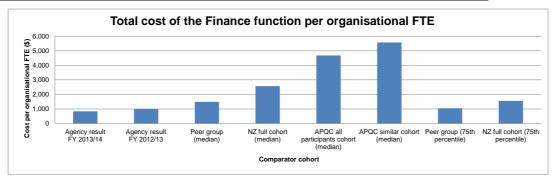

| FIN4.7             | Other                                                                                | 6.27%     | 5.66%     | 6.40%     | 0.61%      | 10.78%   |
|--------------------|--------------------------------------------------------------------------------------|-----------|-----------|-----------|------------|----------|
| FIN5               | Cost of Payroll process per employee                                                 | \$ 234.61 | \$ 266.48 | \$ 167.60 | \$ (31.87) | -11.96%  |
| FIN6               | Number of employees per payroll FTE                                                  | 868.32    | 795.80    | 743.28    | 72.52      | 9.11%    |
| FIN7               | Finance Capability Maturity Model Indicator - Current State (Mean)                   | 3.0       | 2.4       | 2.5       | 0.6        | 25.00%   |
| FIN8               | Finance Capability Maturity Model Indicator - Future State Aspiration (Mean)         | 3.7       | 3.3       | 3.0       | 0.4        | 12.12%   |
| FIN9               | Cost of Strategic Financial Management as % of Total Finance Cost                    | 2.84%     | 0.00%     | 0.00%     | 2.84%      | 0.00%    |
| ICT                |                                                                                      |           |           |           |            |          |
| ICT1               | Total ICT cost as a proportion of the organisational running costs                   | 8.48%     | 6.84%     | 6.01%     | 1.64%      | 23.98%   |
| ICT2               | Total cost of the Services Towers as a percentage of Total ICT Cost                  |           |           |           |            |          |
| ICT2.1             | Total cost of the "Mainframe & Midrange" Service Tower as % of Total ICT Cost        | 5.00%     | 9.11%     | 6.29%     | -4.11%     | -45.12%  |
| ICT2.2             | Total cost of the "Storage" Service Tower as % of Total ICT Cost                     | 4.34%     | 1.37%     | 1.83%     | 2.97%      | 216.79%  |
| ICT 2.3            | Total cost of the "WAN" Service Tower as % of Total ICT Cost                         | 4.32%     | 5.50%     | 7.09%     | -1.18%     | -21.45%  |
| ICT2.4             | Total cost of the "LAN & RAS" Service Tower as % of Total ICT Cost                   | 0.69%     | 0.90%     | 5.12%     | -0.21%     | -23.33%  |
| ICT2.5             | Total cost of the "Facilities" Service Tower as % of Total ICT Cost                  | 0.56%     | 1.67%     | 4.63%     | -1.11%     | -66.47%  |
| ICT2.6             | Total cost of the "Voice" Service Tower as % of Total ICT Cost                       | 39.10%    | 21.05%    | 14.56%    | 18.05%     | 85.75%   |
| ICT2.7             | Total cost of the "End User Infrastructure" Service Tower as % of Total ICT Cost     | 14.26%    | 24.63%    | 28.73%    | -10.37%    | -42.10%  |
| ICT2.8             | Total cost of the "Helpdesk" Service Tower as % of Total ICT Cost                    | 5.20%     | 2.30%     | 1.45%     | 2.90%      | 126.09%  |
| ICT2.9             | Total cost of the "Applications" Service Tower as % of Total ICT Cost                | 22.04%    | 28.40%    | 24.38%    | -6.36%     | -22.39%  |
| ICT2.10            | Total cost of the "ICT Management" Service Tower as % of Total ICT Cost              | 4.48%     | 5.06%     | 5.91%     | -0.58%     | -11.46%  |
| ICT3               | Cost elements for each Service Tower as a % of each Service Tower Cost               | 4.4070    | 3.0076    | 3.3170    | -0.3070    | -11.4070 |
| ICT3.1             | "Mainframe & Midrange" Service Tower cost elements as a % of the Total "Mainframe &  | t         |           |           |            |          |
|                    | Midrange" Service Tower cost                                                         |           |           |           |            |          |
| ICT3.1.1           | Mainframe & Midrange hardware capital costs                                          | 8.47%     | 4.60%     | 1.15%     | 3.87%      | 84.13%   |
| ICT3.1.2           | Mainframe & Midrange hardware operating costs                                        | 0.00%     | 5.81%     | 8.61%     | -5.81%     | -100.00% |
| ICT3.1.3           | Mainframe & Midrange software capital costs                                          | 17.79%    | 23.95%    | 4.52%     | -6.16%     | -25.72%  |
| ICT3.1.4           | Mainframe & Midrange software operating costs                                        | 0.00%     | 2.54%     | 0.00%     | -2.54%     | -100.00% |
| ICT3.1.5           | Mainframe & Midrange personnel internal costs                                        | 7.93%     | 8.86%     | 17.78%    | -0.93%     | -10.50%  |
| ICT3.1.6           | Mainframe & Midrange personnel external costs                                        | 12.02%    | 15.61%    | 4.82%     | -3.59%     | -23.00%  |
| ICT3.1.7           | Mainframe & Midrange outsourced costs                                                | 48.84%    | 36.37%    | 61.18%    | 12.47%     | 34.29%   |
| ICT3.1.8           | Mainframe & Midrange carriage costs                                                  | 0.00%     | 0.00%     | 0.00%     | 0.00%      | 0.00%    |
| ICT3.1.9           | Mainframe & Midrange other costs                                                     | 4.95%     | 2.25%     | 1.93%     | 2.70%      | 120.00%  |
| ICT3.2<br>ICT3.2.1 | "Storage" Service Tower cost elements as a % of the Total "Storage" Service Tower co |           |           |           |            |          |
|                    | Storage hardware capital costs                                                       | 0.00%     | 11.69%    | 1.37%     | -11.69%    | -100.00% |
| ICT3.2.2           | Storage hardware operating costs                                                     | 10.08%    | 32.65%    | 35.18%    | -22.57%    | -69.13%  |
| ICT3.2.3           | Storage software capital costs                                                       | 15.61%    | 33.11%    | 62.67%    | -17.50%    | -52.85%  |
| ICT3.2.4           | Storage software operating costs                                                     | 1.11%     | 0.00%     | 0.00%     | 1.11%      | 0.00%    |
| ICT3.2.5           | Storage personnel internal costs                                                     | 5.07%     | 11.76%    | 0.00%     | -6.69%     | -56.89%  |
| ICT3.2.6           | Storage personnel external costs                                                     | 3.45%     | 0.00%     | 0.00%     | 3.45%      | 0.00%    |
| ICT3.2.7           | Storage outsourced costs                                                             | 62.56%    | 8.90%     | 0.00%     | 53.66%     | 602.92%  |
| ICT3.2.8           | Storage carriage costs                                                               | 0.04%     | 0.38%     | 0.78%     | -0.34%     | -89.47%  |
| ICT3.2.9           | Storage other costs                                                                  | 2.08%     | 1.51%     | 0.00%     | 0.57%      | 37.75%   |
| ICT3.3             | "WAN" Service Tower cost elements as a % of the Total "WAN" Service Tower cost       |           |           |           |            |          |
| ICT3.3.1           | WAN hardware capital costs                                                           | 0.00%     | 0.11%     | 6.53%     | -0.11%     | -100.00% |
| ICT3.3.2           | WAN hardware operating costs                                                         | 1.63%     | 1.62%     | 2.72%     | 0.01%      | 0.62%    |
| ICT3.3.3           | WAN software capital costs                                                           | 9.63%     | 21.73%    | 16.64%    | -12.10%    | -55.68%  |
| ICT3.3.4           | WAN software operating costs                                                         | 0.00%     | 0.00%     | 0.17%     | 0.00%      | 0.00%    |
| ICT3.3.5           | WAN personnel internal costs                                                         | 16.29%    | 1.47%     | 13.31%    | 14.82%     | 1008.16% |
| ICT3.3.6           | WAN personnel external costs                                                         | 0.44%     | 0.00%     | 3.61%     | 0.44%      | 0.00%    |
| ICT3.3.7           | WAN outsourced costs                                                                 | 41.36%    | 47.26%    | 36.97%    | -5.90%     | -12.48%  |