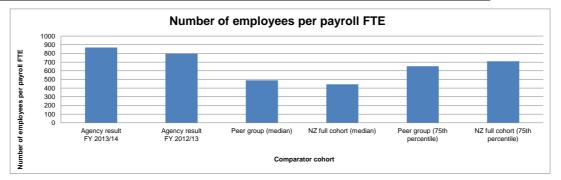

| FIN4.7             | Other                                                                                | 6.27%     | 5.66%     | 6.40%     | 0.61%      | 10.78%   |
|--------------------|--------------------------------------------------------------------------------------|-----------|-----------|-----------|------------|----------|
| FIN5               | Cost of Payroll process per employee                                                 | \$ 234.61 | \$ 266.48 | \$ 167.60 | \$ (31.87) | -11.96%  |
| FIN6               | Number of employees per payroll FTE                                                  | 868.32    | 795.80    | 743.28    | 72.52      | 9.11%    |
| FIN7               | Finance Capability Maturity Model Indicator - Current State (Mean)                   | 3.0       | 2.4       | 2.5       | 0.6        | 25.00%   |
| FIN8               | Finance Capability Maturity Model Indicator - Future State Aspiration (Mean)         | 3.7       | 3.3       | 3.0       | 0.4        | 12.12%   |
| FIN9               | Cost of Strategic Financial Management as % of Total Finance Cost                    | 2.84%     | 0.00%     | 0.00%     | 2.84%      | 0.00%    |
| ICT                |                                                                                      |           |           |           |            |          |
| ICT1               | Total ICT cost as a proportion of the organisational running costs                   | 8.48%     | 6.84%     | 6.01%     | 1.64%      | 23.98%   |
| ICT2               | Total cost of the Services Towers as a percentage of Total ICT Cost                  |           |           |           |            |          |
| ICT2.1             | Total cost of the "Mainframe & Midrange" Service Tower as % of Total ICT Cost        | 5.00%     | 9.11%     | 6.29%     | -4.11%     | -45.12%  |
| ICT2.2             | Total cost of the "Storage" Service Tower as % of Total ICT Cost                     | 4.34%     | 1.37%     | 1.83%     | 2.97%      | 216.79%  |
| ICT 2.3            | Total cost of the "WAN" Service Tower as % of Total ICT Cost                         | 4.32%     | 5.50%     | 7.09%     | -1.18%     | -21.45%  |
| ICT2.4             | Total cost of the "LAN & RAS" Service Tower as % of Total ICT Cost                   | 0.69%     | 0.90%     | 5.12%     | -0.21%     | -23.33%  |
| ICT2.5             | Total cost of the "Facilities" Service Tower as % of Total ICT Cost                  | 0.56%     | 1.67%     | 4.63%     | -1.11%     | -66.47%  |
| ICT2.6             | Total cost of the "Voice" Service Tower as % of Total ICT Cost                       | 39.10%    | 21.05%    | 14.56%    | 18.05%     | 85.75%   |
| ICT2.7             | Total cost of the "End User Infrastructure" Service Tower as % of Total ICT Cost     | 14.26%    | 24.63%    | 28.73%    | -10.37%    | -42.10%  |
| ICT2.8             | Total cost of the "Helpdesk" Service Tower as % of Total ICT Cost                    | 5.20%     | 2.30%     | 1.45%     | 2.90%      | 126.09%  |
| ICT2.9             | Total cost of the "Applications" Service Tower as % of Total ICT Cost                | 22.04%    | 28.40%    | 24.38%    | -6.36%     | -22.39%  |
| ICT2.10            | Total cost of the "ICT Management" Service Tower as % of Total ICT Cost              | 4.48%     | 5.06%     | 5.91%     | -0.58%     | -11.46%  |
| ICT3               | Cost elements for each Service Tower as a % of each Service Tower Cost               | 4.4070    | 3.0076    | 3.3170    | -0.3070    | -11.4070 |
| ICT3.1             | "Mainframe & Midrange" Service Tower cost elements as a % of the Total "Mainframe &  | t         |           |           |            |          |
|                    | Midrange" Service Tower cost                                                         |           |           |           |            |          |
| ICT3.1.1           | Mainframe & Midrange hardware capital costs                                          | 8.47%     | 4.60%     | 1.15%     | 3.87%      | 84.13%   |
| ICT3.1.2           | Mainframe & Midrange hardware operating costs                                        | 0.00%     | 5.81%     | 8.61%     | -5.81%     | -100.00% |
| ICT3.1.3           | Mainframe & Midrange software capital costs                                          | 17.79%    | 23.95%    | 4.52%     | -6.16%     | -25.72%  |
| ICT3.1.4           | Mainframe & Midrange software operating costs                                        | 0.00%     | 2.54%     | 0.00%     | -2.54%     | -100.00% |
| ICT3.1.5           | Mainframe & Midrange personnel internal costs                                        | 7.93%     | 8.86%     | 17.78%    | -0.93%     | -10.50%  |
| ICT3.1.6           | Mainframe & Midrange personnel external costs                                        | 12.02%    | 15.61%    | 4.82%     | -3.59%     | -23.00%  |
| ICT3.1.7           | Mainframe & Midrange outsourced costs                                                | 48.84%    | 36.37%    | 61.18%    | 12.47%     | 34.29%   |
| ICT3.1.8           | Mainframe & Midrange carriage costs                                                  | 0.00%     | 0.00%     | 0.00%     | 0.00%      | 0.00%    |
| ICT3.1.9           | Mainframe & Midrange other costs                                                     | 4.95%     | 2.25%     | 1.93%     | 2.70%      | 120.00%  |
| ICT3.2<br>ICT3.2.1 | "Storage" Service Tower cost elements as a % of the Total "Storage" Service Tower co |           |           |           |            |          |
|                    | Storage hardware capital costs                                                       | 0.00%     | 11.69%    | 1.37%     | -11.69%    | -100.00% |
| ICT3.2.2           | Storage hardware operating costs                                                     | 10.08%    | 32.65%    | 35.18%    | -22.57%    | -69.13%  |
| ICT3.2.3           | Storage software capital costs                                                       | 15.61%    | 33.11%    | 62.67%    | -17.50%    | -52.85%  |
| ICT3.2.4           | Storage software operating costs                                                     | 1.11%     | 0.00%     | 0.00%     | 1.11%      | 0.00%    |
| ICT3.2.5           | Storage personnel internal costs                                                     | 5.07%     | 11.76%    | 0.00%     | -6.69%     | -56.89%  |
| ICT3.2.6           | Storage personnel external costs                                                     | 3.45%     | 0.00%     | 0.00%     | 3.45%      | 0.00%    |
| ICT3.2.7           | Storage outsourced costs                                                             | 62.56%    | 8.90%     | 0.00%     | 53.66%     | 602.92%  |
| ICT3.2.8           | Storage carriage costs                                                               | 0.04%     | 0.38%     | 0.78%     | -0.34%     | -89.47%  |
| ICT3.2.9           | Storage other costs                                                                  | 2.08%     | 1.51%     | 0.00%     | 0.57%      | 37.75%   |
| ICT3.3             | "WAN" Service Tower cost elements as a % of the Total "WAN" Service Tower cost       |           |           |           |            |          |
| ICT3.3.1           | WAN hardware capital costs                                                           | 0.00%     | 0.11%     | 6.53%     | -0.11%     | -100.00% |
| ICT3.3.2           | WAN hardware operating costs                                                         | 1.63%     | 1.62%     | 2.72%     | 0.01%      | 0.62%    |
| ICT3.3.3           | WAN software capital costs                                                           | 9.63%     | 21.73%    | 16.64%    | -12.10%    | -55.68%  |
| ICT3.3.4           | WAN software operating costs                                                         | 0.00%     | 0.00%     | 0.17%     | 0.00%      | 0.00%    |
| ICT3.3.5           | WAN personnel internal costs                                                         | 16.29%    | 1.47%     | 13.31%    | 14.82%     | 1008.16% |
| ICT3.3.6           | WAN personnel external costs                                                         | 0.44%     | 0.00%     | 3.61%     | 0.44%      | 0.00%    |
| ICT3.3.7           | WAN outsourced costs                                                                 | 41.36%    | 47.26%    | 36.97%    | -5.90%     | -12.48%  |