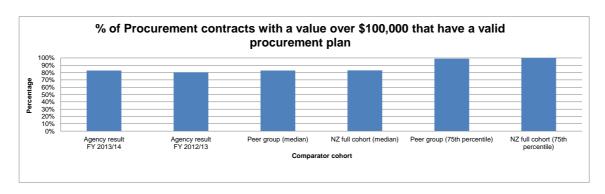

|               | T. 1. 1. (4) 15 199 10 1 T                                                                            |    |          |             | I .       |                |         |
|---------------|-------------------------------------------------------------------------------------------------------|----|----------|-------------|-----------|----------------|---------|
| ICT13.5       | Total cost of the "Facilities" Service Tower per end user                                             | \$ | 54.92    | \$ 129.86   | \$ -      | \$ (74.94)     | -57.71% |
| ICT13.6       | Total cost of the "Voice" Service Tower per end user                                                  | \$ | 3,815.60 | \$ 1,640.75 | \$ -      | \$ 2,174.86    | 132.55% |
| ICT13.7       | Total cost of the "End User Infrastructure" Service Tower per end user                                | \$ | 1,391.08 | \$ 1,919.99 | \$ -      | \$ (528.90)    | -27.55% |
| ICT13.8       | Total cost of the "Helpdesk" Service Tower per end user                                               | \$ | 507.15   | \$ 179.06   | \$ -      | \$ 328.09      | 183.23% |
| ICT13.9       | Total cost of the "Applications" Service Tower per end user                                           | \$ | 2,150.31 | \$ 2,213.74 | \$ -      | \$ (63.43)     | -2.87%  |
| ICT13.10      | Total cost of the "ICT Management" Service Tower per end user                                         | \$ | 437.61   | \$ 394.74   | \$ -      | \$ 42.86       | 10.86%  |
| ICT14         | Number of internal end users per ICT FTE                                                              |    | 33.74    | 38.38       | 36.69     | -4.65<br>-4.65 | -12.11% |
| ICT15         | Number of end users per ICT FTE                                                                       |    | 33.74    | 38.38       | 0.00      |                | -12.11% |
| ICT16         | ICT Management Practice Indicator                                                                     |    | 60%      | 60%         | 50%       | 0%             | 0.00%   |
| ICT17         | ICT Operational Cost as a percentage of Total ICT System Cost                                         |    | 80.68%   | 72.60%      | 71.68%    | 8.08%          | 11.13%  |
| ICT18         | ICT Capital Cost as a percentage of Total ICT System Cost                                             |    | 19.32%   | 27.40%      | 28.32%    | -8.08%         | -29.49% |
| ICT19         | Each of the Cost Elements as a percentage of Total ICT Cost                                           |    |          |             |           |                |         |
| ICT19.1       | Hardware Capital Cost Element as a percentage of Total ICT Cost                                       |    | 2.92%    | 2.28%       | 2.53%     | 0.64%          | 28.07%  |
| ICT19.2       | Hardware Operating Cost Element as a percentage of Total ICT Cost                                     |    | 4.26%    | 6.94%       | 9.23%     | -2.68%         | -38.62% |
| ICT19.25      | Total Hardware Cost Element as a percentage of Total ICT Cost                                         |    | 7.18%    | 9.23%       | 11.76%    | -2.05%         | -22.21% |
| ICT19.3       | Software Capital Cost Element as a percentage of Total ICT Cost                                       |    | 16.40%   | 25.12%      | 25.79%    | -8.72%         | -34.71% |
| ICT19.4       | Software Operating Cost Element as a percentage of Total ICT Cost                                     |    | 10.70%   | 14.71%      | 15.14%    | -4.01%         | -27.26% |
| ICT19.45      | Total Software Cost Element as a percentage of Total ICT Cost                                         |    | 27.10%   | 39.83%      | 40.93%    | -12.73%        | -31.96% |
| ICT19.5       | Personnel - Internal Cost Element as a percentage of Total ICT Cost                                   |    | 17.99%   | 18.69%      | 19.06%    | -0.70%         | -3.75%  |
| ICT19.6       | Personnel - External Cost Element as a percentage of Total ICT Cost                                   |    | 9.89%    | 9.39%       | 5.16%     | 0.50%          | 5.32%   |
| ICT19.7       | Outsourced Cost Element as a percentage of Total ICT Cost                                             |    | 9.71%    | 7.94%       | 8.41%     | 1.77%          | 22.29%  |
| ICT19.8       | Carriage Cost Element as a percentage of Total ICT Cost                                               |    | 19.38%   | 10.82%      | 9.13%     | 8.56%          | 79.11%  |
| ICT19.9       | Other Cost Element as a percentage of Total ICT Cost                                                  |    | 8.75%    | 4.10%       | 5.55%     | 4.65%          | 113.41% |
| PROCUREMENT   |                                                                                                       | _  |          |             |           |                |         |
| PR1           | Total cost of the Procurement function as a percentage of the total purchase value                    |    | 0.50%    | 0.57%       | 0.70%     | -0.07%         | -12.28% |
| PR2           | Actual spend against pre-established contract arrangements as a percentage of total purchase value    |    | 76.83%   | 86.08%      | 88.05%    | -9.25%         | -10.75% |
| PR3           | Percentage of 'commodity' procurement spend channelled through collaborative procurement arrangements |    | 44.87%   | 39.35%      | 0.00%     | 5.52%          | 14.03%  |
| PR4           | Percentage of spend under management by Procurement Professionals                                     |    | 44.87%   | 0.00%       | 0.00%     | 44.87%         | 0.00%   |
| PR5           | Professionally qualified Procurement employees as a % of total Procurement employees.                 |    | 42.86%   | 0.00%       | 0.00%     | 42.86%         | 0.00%   |
| PR6           | % of Procurement contracts with a value over \$100,000 that have a valid procurement plan             |    | 82.86%   | 80.51%      | 0.00%     | 2.35%          | 2.92%   |
| PR7           | % of contracts with a value over \$100,000 reviewed at least once a year                              |    | 100.00%  | 82.63%      | 0.00%     | 17.37%         | 21.02%  |
| PR8           | % of top 10 suppliers who have a formal partnership/framework agreement                               |    | 100.00%  | 100.00%     | 0.00%     | 0.00%          | 0.00%   |
| PR9           | Procurement Capability Maturity Model Indicator - Current State (Mean)                                |    | 3.1      | 3.1         | 3.1       | 0.0            | 0.00%   |
| PR10          | Procurement Capability Maturity Model Indicator - Future State Aspiration (Mean)                      |    | 3.8      | 3.8         | 3.8       | 0.0            | 0.00%   |
| CORPORATE & E | EXECUTIVE SERVICES                                                                                    |    |          |             |           |                |         |
| CES1          | Total cost of the CES function as a percentage of organisational running costs                        |    | 0.99%    | 0.88%       | 0.85%     | 0.11%          | 12.50%  |
| CES2          | Total cost of CES process as a percentage of organisational running costs                             |    |          |             |           |                |         |
| CES2.1        | Communications and external relations (excluding the publications function)                           |    | 0.23%    | 0.27%       | 0.27%     | -0.04%         | -14.81% |
| CES2.2        | Strategy and planning                                                                                 |    | 0.14%    | 0.16%       | 0.04%     | -0.02%         | -12.50% |
| CES2.3        | Library, document management, archive and research                                                    |    | 0.02%    | 0.02%       | 0.03%     | 0.00%          | 0.00%   |
| CES2.4        | Audit and risk management                                                                             |    | 0.07%    | 0.07%       | 0.15%     | 0.00%          | 0.00%   |
| CES2.5        | Legal                                                                                                 |    | 0.42%    | 0.31%       | 0.34%     | 0.11%          | 35.48%  |
| CES2.6        | Portfolio Management Office                                                                           |    | 0.11%    | 0.05%       | 0.03%     | 0.06%          | 120.00% |
| CES2.7        | All other identified corporate costs                                                                  |    | 0.00%    | 0.00%       | 0.00%     | 0.00%          | 0.00%   |
| CES3          | Total cost of CES function per organisational FTE                                                     | \$ | 1,202.13 | \$ 1,065.50 | \$ 989.69 | \$ 136.63      | 12.82%  |
| CES3.1        | Communications and external relations (excluding the publications function)                           | \$ | 277.35   | \$ 327.50   | \$ 318.64 | \$ (50.15)     | -15.31% |
| CES3.2        | Strategy and planning                                                                                 | \$ | 175.21   | \$ 191.72   | \$ 41.49  | \$ (16.50)     | -8.61%  |