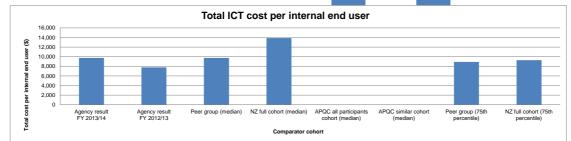

| ICT5.6.5 | New applications/major enhancements driven internally personnel internal costs   | 0.00%       | 0.00%       | 0.00%       | 0.00%       | 0.00%   |
|----------|----------------------------------------------------------------------------------|-------------|-------------|-------------|-------------|---------|
| ICT5.6.6 | New applications/major enhancements driven internally personnel external costs   | 0.00%       | 0.00%       | 0.00%       | 0.00%       | 0.00%   |
| ICT5.6.7 | New applications/major enhancements driven internally outsourced costs           | 0.00%       | 0.00%       | 0.00%       | 0.00%       | 0.00%   |
| ICT5.6.8 | New applications/major enhancements driven internally carriage costs             | 0.00%       | 0.00%       | 0.00%       | 0.00%       | 0.00%   |
| ICT5.6.9 | New applications/major enhancements driven internally other costs                | 0.00%       | 0.00%       | 0.00%       | 0.00%       | 0.00%   |
| ICT5.7   | "New software licences" sub Service Tower cost elements as a % of the Total "New | 0.00%       | 0.00%       | 0.00%       | 0.00%       | 0.00%   |
| 1010.7   | software licences" sub Service Tower cost                                        |             |             |             |             |         |
| ICT5.7.1 | New software licences hardware capital costs                                     | 0.00%       | 0.00%       | 0.00%       | 0.00%       | 0.00%   |
| ICT5.7.2 | New software licences hardware operating costs                                   | 0.00%       | 0.00%       | 0.00%       | 0.00%       | 0.00%   |
| ICT5.7.3 | New software licences software capital costs                                     | 0.00%       | 0.00%       | 100.00%     | 0.00%       | 0.00%   |
| ICT5.7.4 | New software licences software operating costs                                   | 0.00%       | 0.00%       | 0.00%       | 0.00%       | 0.00%   |
| ICT5.7.5 | New software licences personnel internal costs                                   | 0.00%       | 0.00%       | 0.00%       | 0.00%       | 0.00%   |
| ICT5.7.6 | New software licences personnel external costs                                   | 0.00%       | 0.00%       | 0.00%       | 0.00%       | 0.00%   |
| ICT5.7.7 | New software licences outsourced costs                                           | 0.00%       | 0.00%       | 0.00%       | 0.00%       | 0.00%   |
| ICT5.7.8 | New software licences carriage costs                                             | 0.00%       | 0.00%       | 0.00%       | 0.00%       | 0.00%   |
| ICT5.7.9 | New software licences other costs                                                | 0.00%       | 0.00%       | 0.00%       | 0.00%       | 0.00%   |
| ICT6     | Percentage of ICT FTEs by Service Tower                                          |             |             |             |             |         |
| ICT6.1   | Number of ICT FTEs for the Mainframe/Midrange Service Tower                      | 3.00%       | 6.19%       | 5.05%       | -3.19%      | -51.53% |
| ICT6.2   | Number of ICT FTEs for the Storage Service Tower                                 | 1.09%       | 0.62%       | 0.15%       | 0.47%       | 75.81%  |
| ICT6.3   | Number of ICT FTEs for the WAN Service Tower                                     | 2.45%       | 0.31%       | 5.21%       | 2.14%       | 690.32% |
| ICT6.4   | Number of ICT FTEs for the LAN & RAS Service Tower                               | 1.36%       | 0.00%       | 3.37%       | 1.36%       | 0.00%   |
| ICT6.5   | Number of ICT FTEs for the Voice Service Tower                                   | 20.16%      | 24.46%      | 1.23%       | -4.30%      | -17.58% |
| ICT6.6   | Number of ICT FTEs for the Facilities Service Tower                              | 0.27%       | 0.00%       | 5.97%       | 0.27%       | 0.00%   |
| ICT6.7   | Number of ICT FTEs for the End User Infrastructure Service Tower                 | 15.80%      | 18.27%      | 31.39%      | -2.47%      | -13.52% |
| ICT6.8   | Number of ICT FTEs for the Helpdesk Service Tower                                | 14.17%      | 8.36%       | 4.90%       | 5.81%       | 69.50%  |
| ICT6.9   | Number of ICT FTEs for the Applications Maintenance & Support sub Tower          | 5.99%       | 5.26%       | 12.86%      | 0.73%       | 13.88%  |
| ICT6.10  | Number of ICT FTEs for the Applications Development sub Tower                    | 24.52%      | 21.36%      | 8.58%       | 3.16%       | 14.79%  |
| ICT6.11  | Number of ICT FTE's for the ICT Management Service Tower                         | 11.17%      | 15.17%      | 21.29%      | -4.00%      | -26.37% |
| ICT7     | Percentage of ICT establishment (non-project) positions occupied by contractors  | 4.93%       | 6.76%       | 0.00%       | -1.83%      | -27.07% |
| ICT8     | Reliability                                                                      | 99.98%      | 99.93%      | 99.92%      | 0.05%       | 0.05%   |
| ICT9     | Supportability (hours)                                                           | 52.6        | 46.0        | 111.0       | 660.00%     | 14.35%  |
| ICT10    | Total ICT cost per internal end user                                             | \$9,758.02  | \$7,794.56  | \$7,013.36  | \$ 1,963.45 | 25.19%  |
| ICT11    | Total ICT cost per end user                                                      | \$9,758.02  | \$7,794.56  | \$0.00      | \$ 1,963.45 | 25.19%  |
| ICT12    | Total ICT Service Tower cost per internal end user                               |             |             |             |             |         |
| ICT12.1  | Total cost of the "Mainframe/Midrange" Service Tower per internal end user       | \$ 488.01   | \$ 710.28   | \$ 441.27   | \$ (222.27) | -31.29% |
| ICT12.2  | Total cost of the "Storage" Service Tower per internal end user                  | \$ 423.71   | \$ 106.95   | \$ 128.14   | \$ 316.76   | 296.17% |
| ICT12.3  | Total cost of the "WAN" Service Tower per internal end user                      | \$ 421.86   | \$ 429.02   | \$ 497.20   | \$ (7.16)   | -1.67%  |
| ICT12.4  | Total cost of the "LAN &RAS" Service Tower per internal end user                 | \$ 67.77    | \$ 70.17    | \$ 359.30   | \$ (2.41)   | -3.43%  |
| ICT12.5  | Total cost of the "Facilities" Service Tower per internal end user               | \$ 54.92    | \$ 129.86   | \$ 324.65   | \$ (74.94)  | -57.71% |
| ICT12.6  | Total cost of the "Voice" Service Tower per internal end user                    | \$ 3,815.60 | \$ 1,640.75 | \$ 1,021.12 | \$ 2,174.86 | 132.55% |
| ICT12.7  | Total cost of the "End User Infrastructure" Service Tower per internal end user  | \$ 1,391.08 | \$ 1,919.99 | \$ 2,015.28 | \$ (528.90) | -27.55% |
| ICT12.8  | Total cost of the "Helpdesk" Service Tower per internal end user                 | \$ 507.15   | \$ 179.06   | \$ 101.84   | \$ 328.09   | 183.23% |
| ICT12.9  | Total cost of the "Applications" Service Tower per internal end user             | \$ 2,150.31 | \$ 2,213.74 | \$ 1,709.99 | \$ (63.43)  | -2.87%  |
| ICT12.10 | Total cost of the "ICT Management" Service Tower per internal end user           | \$ 437.61   | \$ 394.74   | \$ 414.56   | \$ 42.86    | 10.86%  |
| ICT13    | Total ICT Service Tower cost per end user                                        |             |             |             |             |         |
| ICT13.1  | Total cost of the "Mainframe/Midrange" Service Tower per end user                | \$ 488.01   | \$ 710.28   | \$ -        | \$ (222.27) | -31.29% |
| ICT13.2  | Total cost of the "Storage" Service Tower per end user                           | \$ 423.71   | \$ 106.95   | \$ -        | \$ 316.76   | 296.17% |
| ICT13.3  | Total cost of the "WAN" Service Tower per end user                               | \$ 421.86   | \$ 429.02   | \$ -        | \$ (7.16)   | -1.67%  |
| ICT13.4  | Total cost of the "LAN &RAS" Service Tower per end user                          | \$ 67.77    | \$ 70.17    | \$ -        | \$ (2.41)   | -3.43%  |