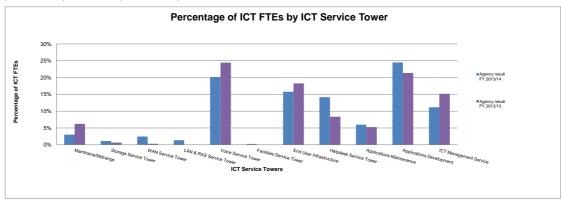

| ICT5.6.5 | New applications/major enhancements driven internally personnel internal costs   | 0.00%       | 0.00%       | 0.00%       | 0.00%       | 0.00%   |
|----------|----------------------------------------------------------------------------------|-------------|-------------|-------------|-------------|---------|
| ICT5.6.6 | New applications/major enhancements driven internally personnel external costs   | 0.00%       | 0.00%       | 0.00%       | 0.00%       | 0.00%   |
| ICT5.6.7 | New applications/major enhancements driven internally outsourced costs           | 0.00%       | 0.00%       | 0.00%       | 0.00%       | 0.00%   |
| ICT5.6.8 | New applications/major enhancements driven internally carriage costs             | 0.00%       | 0.00%       | 0.00%       | 0.00%       | 0.00%   |
| ICT5.6.9 | New applications/major enhancements driven internally other costs                | 0.00%       | 0.00%       | 0.00%       | 0.00%       | 0.00%   |
| ICT5.7   | "New software licences" sub Service Tower cost elements as a % of the Total "New | 0.00%       | 0.00%       | 0.00%       | 0.00%       | 0.00%   |
| 1010.7   | software licences" sub Service Tower cost                                        |             |             |             |             |         |
| ICT5.7.1 | New software licences hardware capital costs                                     | 0.00%       | 0.00%       | 0.00%       | 0.00%       | 0.00%   |
| ICT5.7.2 | New software licences hardware operating costs                                   | 0.00%       | 0.00%       | 0.00%       | 0.00%       | 0.00%   |
| ICT5.7.3 | New software licences software capital costs                                     | 0.00%       | 0.00%       | 100.00%     | 0.00%       | 0.00%   |
| ICT5.7.4 | New software licences software operating costs                                   | 0.00%       | 0.00%       | 0.00%       | 0.00%       | 0.00%   |
| ICT5.7.5 | New software licences personnel internal costs                                   | 0.00%       | 0.00%       | 0.00%       | 0.00%       | 0.00%   |
| ICT5.7.6 | New software licences personnel external costs                                   | 0.00%       | 0.00%       | 0.00%       | 0.00%       | 0.00%   |
| ICT5.7.7 | New software licences outsourced costs                                           | 0.00%       | 0.00%       | 0.00%       | 0.00%       | 0.00%   |
| ICT5.7.8 | New software licences carriage costs                                             | 0.00%       | 0.00%       | 0.00%       | 0.00%       | 0.00%   |
| ICT5.7.9 | New software licences other costs                                                | 0.00%       | 0.00%       | 0.00%       | 0.00%       | 0.00%   |
| ICT6     | Percentage of ICT FTEs by Service Tower                                          |             |             |             |             |         |
| ICT6.1   | Number of ICT FTEs for the Mainframe/Midrange Service Tower                      | 3.00%       | 6.19%       | 5.05%       | -3.19%      | -51.53% |
| ICT6.2   | Number of ICT FTEs for the Storage Service Tower                                 | 1.09%       | 0.62%       | 0.15%       | 0.47%       | 75.81%  |
| ICT6.3   | Number of ICT FTEs for the WAN Service Tower                                     | 2.45%       | 0.31%       | 5.21%       | 2.14%       | 690.32% |
| ICT6.4   | Number of ICT FTEs for the LAN & RAS Service Tower                               | 1.36%       | 0.00%       | 3.37%       | 1.36%       | 0.00%   |
| ICT6.5   | Number of ICT FTEs for the Voice Service Tower                                   | 20.16%      | 24.46%      | 1.23%       | -4.30%      | -17.58% |
| ICT6.6   | Number of ICT FTEs for the Facilities Service Tower                              | 0.27%       | 0.00%       | 5.97%       | 0.27%       | 0.00%   |
| ICT6.7   | Number of ICT FTEs for the End User Infrastructure Service Tower                 | 15.80%      | 18.27%      | 31.39%      | -2.47%      | -13.52% |
| ICT6.8   | Number of ICT FTEs for the Helpdesk Service Tower                                | 14.17%      | 8.36%       | 4.90%       | 5.81%       | 69.50%  |
| ICT6.9   | Number of ICT FTEs for the Applications Maintenance & Support sub Tower          | 5.99%       | 5.26%       | 12.86%      | 0.73%       | 13.88%  |
| ICT6.10  | Number of ICT FTEs for the Applications Development sub Tower                    | 24.52%      | 21.36%      | 8.58%       | 3.16%       | 14.79%  |
| ICT6.11  | Number of ICT FTE's for the ICT Management Service Tower                         | 11.17%      | 15.17%      | 21.29%      | -4.00%      | -26.37% |
| ICT7     | Percentage of ICT establishment (non-project) positions occupied by contractors  | 4.93%       | 6.76%       | 0.00%       | -1.83%      | -27.07% |
| ICT8     | Reliability                                                                      | 99.98%      | 99.93%      | 99.92%      | 0.05%       | 0.05%   |
| ICT9     | Supportability (hours)                                                           | 52.6        | 46.0        | 111.0       | 660.00%     | 14.35%  |
| ICT10    | Total ICT cost per internal end user                                             | \$9,758.02  | \$7,794.56  | \$7,013.36  | \$ 1,963.45 | 25.19%  |
| ICT11    | Total ICT cost per end user                                                      | \$9,758.02  | \$7,794.56  | \$0.00      | \$ 1,963.45 | 25.19%  |
| ICT12    | Total ICT Service Tower cost per internal end user                               |             |             |             |             |         |
| ICT12.1  | Total cost of the "Mainframe/Midrange" Service Tower per internal end user       | \$ 488.01   | \$ 710.28   | \$ 441.27   | \$ (222.27) | -31.29% |
| ICT12.2  | Total cost of the "Storage" Service Tower per internal end user                  | \$ 423.71   | \$ 106.95   | \$ 128.14   | \$ 316.76   | 296.17% |
| ICT12.3  | Total cost of the "WAN" Service Tower per internal end user                      | \$ 421.86   | \$ 429.02   | \$ 497.20   | \$ (7.16)   | -1.67%  |
| ICT12.4  | Total cost of the "LAN &RAS" Service Tower per internal end user                 | \$ 67.77    | \$ 70.17    | \$ 359.30   | \$ (2.41)   | -3.43%  |
| ICT12.5  | Total cost of the "Facilities" Service Tower per internal end user               | \$ 54.92    | \$ 129.86   | \$ 324.65   | \$ (74.94)  | -57.71% |
| ICT12.6  | Total cost of the "Voice" Service Tower per internal end user                    | \$ 3,815.60 | \$ 1,640.75 | \$ 1,021.12 | \$ 2,174.86 | 132.55% |
| ICT12.7  | Total cost of the "End User Infrastructure" Service Tower per internal end user  | \$ 1,391.08 | \$ 1,919.99 | \$ 2,015.28 | \$ (528.90) | -27.55% |
| ICT12.8  | Total cost of the "Helpdesk" Service Tower per internal end user                 | \$ 507.15   | \$ 179.06   | \$ 101.84   | \$ 328.09   | 183.23% |
| ICT12.9  | Total cost of the "Applications" Service Tower per internal end user             | \$ 2,150.31 | \$ 2,213.74 | \$ 1,709.99 | \$ (63.43)  | -2.87%  |
| ICT12.10 | Total cost of the "ICT Management" Service Tower per internal end user           | \$ 437.61   | \$ 394.74   | \$ 414.56   | \$ 42.86    | 10.86%  |
| ICT13    | Total ICT Service Tower cost per end user                                        |             |             |             |             |         |
| ICT13.1  | Total cost of the "Mainframe/Midrange" Service Tower per end user                | \$ 488.01   | \$ 710.28   | \$ -        | \$ (222.27) | -31.29% |
| ICT13.2  | Total cost of the "Storage" Service Tower per end user                           | \$ 423.71   | \$ 106.95   | \$ -        | \$ 316.76   | 296.17% |
| ICT13.3  | Total cost of the "WAN" Service Tower per end user                               | \$ 421.86   | \$ 429.02   | \$ -        | \$ (7.16)   | -1.67%  |
| ICT13.4  | Total cost of the "LAN &RAS" Service Tower per end user                          | \$ 67.77    | \$ 70.17    | \$ -        | \$ (2.41)   | -3.43%  |