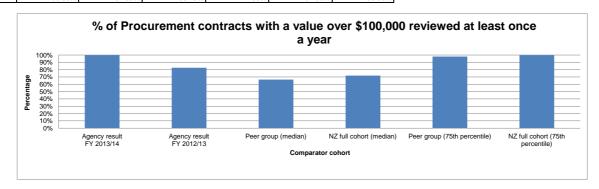

# BASS measurement FY 2013/14 - Agency dashboard

Agency: New Zealand Police

| Metric number | Metric                                                                             | letric Result<br>FY 2013/14 | Metric Result<br>FY 2012/13 | Metric Result<br>FY 2011/12 | Value change FY<br>13/14 to FY 12/13 | Percentage change<br>FY 13/14 to FY 12/13 |
|---------------|------------------------------------------------------------------------------------|-----------------------------|-----------------------------|-----------------------------|--------------------------------------|-------------------------------------------|
| GENERAL       |                                                                                    |                             |                             |                             |                                      |                                           |
| GEN1          | Total cost of A&S services as percentage of organisational running costs           | 12.32%                      | 10.40%                      | 9.32%                       | 1.92%                                | 18.46%                                    |
| HUMAN RESOU   | RCES                                                                               |                             |                             |                             | •                                    |                                           |
| HR1           | Total Cost of HR function per employee                                             | \$<br>2,431.22              | \$ 2,027.06                 | \$ 1,784.43                 | \$ 404.16                            | 19.94%                                    |
| HR2           | Number of employees per HR FTE                                                     | 67.83                       | 82.90                       | 85.57                       | -15.07                               | -18.18%                                   |
| HR3           | Cost of HR process per employee                                                    |                             |                             |                             |                                      |                                           |
| HR3.1         | Develop and manage HR planning, policies, and strategies                           | \$<br>284.01                | \$ 249.90                   | \$ 171.02                   | \$ 34.12                             | 13.65%                                    |
| HR3.2         | Recruit, source and select employees                                               | \$<br>396.16                | \$ 444.17                   | \$ 540.84                   | \$ (48.01)                           | -10.81%                                   |
| HR3.3         | Reward and retain employees                                                        | \$<br>213.05                | \$ 197.62                   | \$ 153.84                   | \$ 15.43                             | 7.81%                                     |
| HR3.4         | Develop and counsel employees                                                      | \$<br>661.47                | \$ 400.69                   | \$ 198.88                   | \$ 260.78                            | 65.08%                                    |
| HR3.5         | Manage employee information                                                        | \$<br>813.12                | \$ 615.73                   | \$ 589.30                   | \$ 197.39                            | 32.06%                                    |
| HR3.6         | Redeploy and retire employees                                                      | \$<br>63.41                 | \$ 118.96                   | \$ 130.63                   | \$ (55.55)                           | -46.69%                                   |
| HR4           | Cost of recruitment per new employee                                               | \$<br>4,361.03              | \$ 8,925.93                 | \$ 11,371.58                | \$ (4,564.89)                        | -51.14%                                   |
| HR5           | Number of employees per HR process FTE                                             |                             |                             |                             |                                      |                                           |
| HR5.1         | Develop and manage HR planning, policies, and strategies                           | 496.54                      | 628.26                      | 689.44                      | -131.72                              | -20.97%                                   |
| HR5.2         | Recruit, source and select employees                                               | 355.99                      | 351.09                      | 259.65                      | 4.90                                 | 1.40%                                     |
| HR5.3         | Reward and retain employees                                                        | 661.97                      | 795.80                      | 1125.48                     | -133.83                              | -16.82%                                   |
| HR5.4         | Develop and counsel employees                                                      | 213.24                      | 385.06                      | 592.90                      | -171.83                              | -44.62%                                   |
| HR5.5         | Manage employee information                                                        | 305.77                      | 341.06                      | 344.14                      | -35.29                               | -10.35%                                   |
| HR5.6         | Redeploy and retire employees                                                      | 2224.25                     | 1193.70                     | 1106.22                     | 1030.55                              | 86.33%                                    |
| HR6           | Percentage of new employees still in the role after 12 months                      | 69.87%                      | 85.62%                      | 93.34%                      | -15.75%                              | -18.40%                                   |
| HR7           | HR Capability Maturity Indicator - Current state (Mean)                            | 2.7                         | 2.4                         | 0.0                         | 0.3                                  | 12.50%                                    |
| HR8           | HR Capability Maturity Indicator - Future state (Mean)                             | 3.6                         | 3.5                         | 0.0                         | 0.1                                  | 2.86%                                     |
| FINANCE       |                                                                                    |                             |                             |                             |                                      |                                           |
| FIN1          | Total cost of the Finance function as a percentage of organisational running costs | 0.69%                       | 0.82%                       | 0.72%                       | -0.13%                               | -15.85%                                   |
| FIN2          | Cost of Finance processes per \$1000 expenses (ORC)                                |                             |                             |                             |                                      |                                           |
| FIN2.1        | Perform planning and management accounting                                         | \$<br>1.18                  | \$ 1.46                     | \$ 0.99                     | \$ (0.28)                            | -19.31%                                   |
| FIN2.2        | Perform revenue accounting                                                         | \$<br>0.16                  | \$ 0.28                     | \$ 0.20                     | \$ (0.12)                            | -43.17%                                   |
| FIN2.3        | Perform general accounting and reporting                                           | \$<br>1.20                  | \$ 1.53                     | \$ 0.89                     | \$ (0.33)                            | -21.37%                                   |
| FIN2.4        | Manage fixed asset project accounting                                              | \$<br>0.31                  | \$ 0.22                     | \$ 0.12                     | \$ 0.08                              | 37.01%                                    |
| FIN2.5        | Process payroll                                                                    | \$<br>1.96                  | \$ 2.25                     | \$ 1.47                     | \$ (0.29)                            | -12.77%                                   |
| FIN2.6        | Process accounts payable and expense reimbursements                                | \$<br>1.65                  | \$ 2.09                     | \$ 1.88                     | \$ (0.43)                            | -20.81%                                   |
| FIN2.7        | Other                                                                              | \$<br>0.41                  | \$ 0.38                     | \$ 1.61                     | \$ 0.03                              | 7.33%                                     |
| FIN3          | Total cost of the Finance function per organisational FTE                          | \$<br>836.06                | \$ 990.52                   | \$ 832.62                   | \$ (154.46)                          | -15.59%                                   |
| FIN4          | Percentage of Finance FTE by Finance process                                       |                             |                             |                             |                                      |                                           |
| FIN4.1        | Perform planning and management accounting                                         | 18.06%                      | 16.98%                      | 17.76%                      | 1.08%                                | 6.36%                                     |
| FIN4.2        | Perform revenue accounting                                                         | 2.46%                       | 3.77%                       | 3.56%                       | -1.31%                               | -34.75%                                   |
| FIN4.3        | Perform general accounting and reporting                                           | 18.39%                      | 18.87%                      | 16.03%                      | -0.48%                               | -2.54%                                    |
| FIN4.4        | Manage fixed asset project accounting                                              | 4.68%                       | 1.89%                       | 2.19%                       | 2.79%                                | 147.62%                                   |
| FIN4.5        | Process payroll                                                                    | 24.80%                      | 28.30%                      | 21.97%                      | -3.50%                               | -12.37%                                   |
| FIN 4.6       | Process accounts payable and expense reimbursements                                | 25.34%                      | 24.53%                      | 32.08%                      | 0.81%                                | 3.30%                                     |