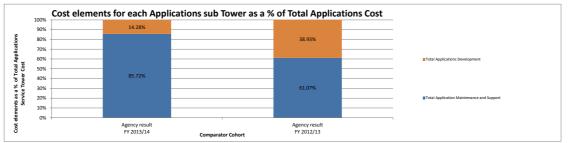

| ICT3.8.6  | Helpdesk personnel external costs                                                                                                                        | 10 110/ | 0.000/ | 10.200/ | 40.440/ | 0.000/   |
|-----------|----------------------------------------------------------------------------------------------------------------------------------------------------------|---------|--------|---------|---------|----------|
| ICT3.8.7  | Helpdesk outsourced costs                                                                                                                                | 10.11%  | 0.00%  | 18.28%  | 10.11%  | 0.00%    |
| ICT3.8.8  | Helpdesk carriage costs                                                                                                                                  | 0.00%   | 0.00%  | 0.00%   | 0.00%   | 0.00%    |
| ICT 3.8.9 | Helpdesk other costs                                                                                                                                     | 0.00%   | 0.00%  | 0.00%   | 0.00%   | 0.00%    |
| ICT 3.6.9 | · ·                                                                                                                                                      | 22.54%  | 12.07% | 7.30%   | 10.47%  | 86.74%   |
| ICT3.9.1  | "Applications" Service Tower cost elements as a % of the Total "Applications" Service                                                                    | 1.100/  | 0.070/ | 0.070/  | 4.450/  | 50.000/  |
| ICT3.9.1  | Applications hardware capital costs                                                                                                                      | 1.12%   | 2.27%  | 2.07%   | -1.15%  | -50.66%  |
| ICT 3.9.2 | Applications hardware operating costs                                                                                                                    | 0.42%   | 0.66%  | 1.24%   | -0.24%  | -36.36%  |
| ICT 3.9.3 | Applications software capital costs                                                                                                                      | 31.10%  | 39.12% | 42.62%  | -8.02%  | -20.50%  |
|           | Applications software operating costs                                                                                                                    | 25.37%  | 30.25% | 32.70%  | -4.88%  | -16.13%  |
| ICT3.9.5  | Applications personnel internal costs                                                                                                                    | 17.68%  | 13.82% | 15.50%  | 3.86%   | 27.93%   |
| ICT3.9.6  | Applications personnel external costs                                                                                                                    | 12.84%  | 10.77% | 4.20%   | 2.07%   | 19.22%   |
| ICT3.9.7  | Applications outsourced costs                                                                                                                            | 0.00%   | 0.00%  | 0.00%   | 0.00%   | 0.00%    |
| ICT3.9.8  | Applications carriage costs                                                                                                                              | 0.00%   | 0.00%  | 0.00%   | 0.00%   | 0.00%    |
| ICT3.9.9  | Applications other costs                                                                                                                                 | 11.45%  | 3.10%  | 1.68%   | 8.35%   | 269.35%  |
| ICT3.10   | "ICT Management" Service Tower cost elements as a % of the Total "ICT Management" \$                                                                     |         |        |         |         |          |
| ICT3.10.1 | ICT Management hardware capital costs                                                                                                                    | 0.00%   | 0.00%  | 0.00%   | 0.00%   | 0.00%    |
| ICT3.10.2 | ICT Management hardware operating costs                                                                                                                  | 0.00%   | 0.00%  | 0.00%   | 0.00%   | 0.00%    |
| ICT3.10.3 | ICT Management software capital costs                                                                                                                    | 0.00%   | 0.61%  | 0.00%   | -0.61%  | -100.00% |
| ICT3.10.4 | ICT Management software operating costs                                                                                                                  | 0.00%   | 0.14%  | 6.14%   | -0.14%  | -100.00% |
| ICT3.10.5 | ICT Management personnel internal costs                                                                                                                  | 43.41%  | 58.40% | 68.04%  | -14.99% | -25.67%  |
| ICT3.10.6 | ICT Management personnel external costs                                                                                                                  | 35.99%  | 30.92% | 18.43%  | 5.07%   | 16.40%   |
| ICT3.10.7 | ICT Management outsourced costs                                                                                                                          | 0.00%   | 0.00%  | 0.00%   | 0.00%   | 0.00%    |
| ICT3.10.8 | ICT Management carriage costs                                                                                                                            | 0.00%   | 0.00%  | 0.00%   | 0.00%   | 0.00%    |
| ICT3.10.9 | ICT Management other costs                                                                                                                               | 20.60%  | 9.93%  | 7.39%   | 10.67%  | 107.45%  |
| ICT4      | Total cost of each Applications sub Tower as a percentage of Total Applications cost                                                                     |         |        |         |         |          |
| ICT4.1    | Total Application Maintenance and Support as % of Total App. Cost                                                                                        | 85.72%  | 61.07% | 59.88%  | 24.65%  | 40.36%   |
| ICT4.1.1  | Application Maintenance and Support as % of Total App. Cost                                                                                              | 13.56%  | 11.72% | 11.07%  | 1.84%   | 15.70%   |
| ICT4.1.2  | Ongoing software licences and upgrades as % of Total App. Cost                                                                                           | 57.38%  | 46.88% | 44.25%  | 10.50%  | 22.40%   |
| ICT4.1.3  | Minor enhancements driven by legislation as % of Total App. Cost                                                                                         | 5.39%   | 0.06%  | 0.12%   | 5.33%   | 8883.33% |
| ICT4.1.4  | Minor enhancements driven internally as % of Total App. Cost                                                                                             | 9.39%   | 2.40%  | 4.44%   | 6.99%   | 291.25%  |
| ICT4.2    | Total Applications Development as % of Total App. Cost                                                                                                   | 14.28%  | 38.93% | 40.12%  | -24.65% | -63.32%  |
| ICT4.2.1  | New applications/major enhancements driven by legislation as % of Total App. Cost                                                                        | 0.01%   | 13.87% | 11.25%  | -13.86% | -99.93%  |
| ICT4.2.2  | New applications/major enhancements driven internally as % of Total App. Cost                                                                            | 14.27%  | 25.06% | 27.11%  | -10.79% | -43.06%  |
| ICT4.2.3  | New software licences as % of Total App. Cost                                                                                                            | 0.00%   | 0.00%  | 1.77%   | 0.00%   | 0.00%    |
| ICT5      | Cost elements for each Applications sub Tower as a percentage of each Applications                                                                       |         |        |         |         |          |
| IOTS 4    | sub Tower Total Cost                                                                                                                                     |         |        |         |         |          |
| ICT5.1    | "Applications Maintenance and Support" sub Service Tower cost elements as a % of the Total "Applications Maintenance and Support" sub Service Tower cost |         |        |         |         |          |
| ICT5.1.1  | Application maintenance and support hardware capital costs                                                                                               | 0.00%   | 0.00%  | 0.00%   | 0.00%   | 0.00%    |
| ICT5.1.2  | Application maintenance and support hardware operating costs                                                                                             | 0.64%   | 1.12%  | 2.25%   | -0.48%  | -42.86%  |
| ICT5.1.3  | Application maintenance and support software capital costs                                                                                               | 0.00%   | 0.00%  | 0.00%   | 0.00%   | 0.00%    |
| ICT5.1.4  | Application maintenance and support software operating costs                                                                                             | 37.42%  | 51.62% | 59.11%  | -14.20% | -27.51%  |
| ICT5.1.5  | Application maintenance and support personnel internal costs                                                                                             | 26.09%  | 23.60% | 28.01%  | 2.49%   | 10.55%   |
| ICT5.1.6  | Application maintenance and support personnel external costs                                                                                             | 18.95%  | 18.38% | 7.59%   | 0.57%   | 3.10%    |
| ICT5.1.7  | Application maintenance and support outsourced costs                                                                                                     | 0.00%   | 0.00%  | 0.00%   | 0.00%   | 0.00%    |
| ICT5.1.8  | Application maintenance and support carriage costs                                                                                                       | 0.00%   | 0.00%  | 0.00%   | 0.00%   | 0.00%    |
| ICT5.1.9  | Application maintenance and support other costs                                                                                                          | 16.90%  | 5.29%  | 3.04%   | 11.61%  | 219.47%  |
| ICT5.2    | "Ongoing software licences and upgrades" sub Service Tower cost elements as a % of                                                                       | 10.90%  | 3.29%  | 3.04%   | 11.0176 | 213.47%  |
| .010.2    | the Total "Ongoing software licences and upgrades" sub Service Tower cost                                                                                |         |        |         |         |          |