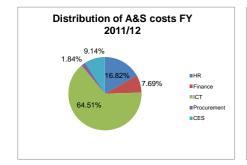

| Ref | Title                                                   | Summary of analysis                                                                       |
|-----|---------------------------------------------------------|-------------------------------------------------------------------------------------------|
| 0   | Report notes                                            | How to interpret the report                                                               |
| 1   | Table of contents                                       | Table of contents                                                                         |
| 2   | Agency dashboard                                        | Agency dashboard showing full metric results for 11/12, 12/13 and 13/14 years             |
| 3   | Summary Graphs                                          | Summary graphs for A&S costs and Management Practice Indicators                           |
| 4   | Human Resource (HR) Metrics                             | HR metrics versus Peer Group Cohort, NZ Full Comparator and External Comparators          |
| 5   | Finance Metrics                                         | Finance metrics versus Peer Group Cohort, NZ Full Comparator and External Comparators     |
| 6   | Information and Communications Technology (ICT) Metrics | ICT metrics versus Peer Group Cohort, NZ Full Comparator and External Comparators         |
| 7   | Procurement Metrics                                     | Procurement metrics versus Peer Group Cohort, NZ Full Comparator and External Comparators |
| 8   | Corporate and Executive Services (CES) Metrics          | CES metrics versus Peer Group Cohort, NZ Full Comparator and External Comparators         |