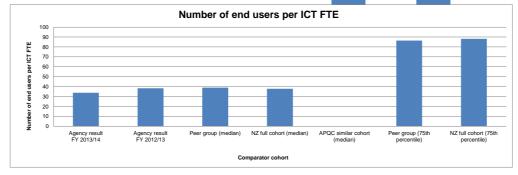

|               | T. 1. 1. (4) 15 199 10 1 T                                                                            |    |          |             | I .       |                |         |
|---------------|-------------------------------------------------------------------------------------------------------|----|----------|-------------|-----------|----------------|---------|
| ICT13.5       | Total cost of the "Facilities" Service Tower per end user                                             | \$ | 54.92    | \$ 129.86   | \$ -      | \$ (74.94)     | -57.71% |
| ICT13.6       | Total cost of the "Voice" Service Tower per end user                                                  | \$ | 3,815.60 | \$ 1,640.75 | \$ -      | \$ 2,174.86    | 132.55% |
| ICT13.7       | Total cost of the "End User Infrastructure" Service Tower per end user                                | \$ | 1,391.08 | \$ 1,919.99 | \$ -      | \$ (528.90)    | -27.55% |
| ICT13.8       | Total cost of the "Helpdesk" Service Tower per end user                                               | \$ | 507.15   | \$ 179.06   | \$ -      | \$ 328.09      | 183.23% |
| ICT13.9       | Total cost of the "Applications" Service Tower per end user                                           | \$ | 2,150.31 | \$ 2,213.74 | \$ -      | \$ (63.43)     | -2.87%  |
| ICT13.10      | Total cost of the "ICT Management" Service Tower per end user                                         | \$ | 437.61   | \$ 394.74   | \$ -      | \$ 42.86       | 10.86%  |
| ICT14         | Number of internal end users per ICT FTE                                                              |    | 33.74    | 38.38       | 36.69     | -4.65<br>-4.65 | -12.11% |
| ICT15         | Number of end users per ICT FTE                                                                       |    | 33.74    | 38.38       | 0.00      |                | -12.11% |
| ICT16         | ICT Management Practice Indicator                                                                     |    | 60%      | 60%         | 50%       | 0%             | 0.00%   |
| ICT17         | ICT Operational Cost as a percentage of Total ICT System Cost                                         |    | 80.68%   | 72.60%      | 71.68%    | 8.08%          | 11.13%  |
| ICT18         | ICT Capital Cost as a percentage of Total ICT System Cost                                             |    | 19.32%   | 27.40%      | 28.32%    | -8.08%         | -29.49% |
| ICT19         | Each of the Cost Elements as a percentage of Total ICT Cost                                           |    |          |             |           |                |         |
| ICT19.1       | Hardware Capital Cost Element as a percentage of Total ICT Cost                                       |    | 2.92%    | 2.28%       | 2.53%     | 0.64%          | 28.07%  |
| ICT19.2       | Hardware Operating Cost Element as a percentage of Total ICT Cost                                     |    | 4.26%    | 6.94%       | 9.23%     | -2.68%         | -38.62% |
| ICT19.25      | Total Hardware Cost Element as a percentage of Total ICT Cost                                         |    | 7.18%    | 9.23%       | 11.76%    | -2.05%         | -22.21% |
| ICT19.3       | Software Capital Cost Element as a percentage of Total ICT Cost                                       |    | 16.40%   | 25.12%      | 25.79%    | -8.72%         | -34.71% |
| ICT19.4       | Software Operating Cost Element as a percentage of Total ICT Cost                                     |    | 10.70%   | 14.71%      | 15.14%    | -4.01%         | -27.26% |
| ICT19.45      | Total Software Cost Element as a percentage of Total ICT Cost                                         |    | 27.10%   | 39.83%      | 40.93%    | -12.73%        | -31.96% |
| ICT19.5       | Personnel - Internal Cost Element as a percentage of Total ICT Cost                                   |    | 17.99%   | 18.69%      | 19.06%    | -0.70%         | -3.75%  |
| ICT19.6       | Personnel - External Cost Element as a percentage of Total ICT Cost                                   |    | 9.89%    | 9.39%       | 5.16%     | 0.50%          | 5.32%   |
| ICT19.7       | Outsourced Cost Element as a percentage of Total ICT Cost                                             |    | 9.71%    | 7.94%       | 8.41%     | 1.77%          | 22.29%  |
| ICT19.8       | Carriage Cost Element as a percentage of Total ICT Cost                                               |    | 19.38%   | 10.82%      | 9.13%     | 8.56%          | 79.11%  |
| ICT19.9       | Other Cost Element as a percentage of Total ICT Cost                                                  |    | 8.75%    | 4.10%       | 5.55%     | 4.65%          | 113.41% |
| PROCUREMENT   |                                                                                                       | _  |          |             |           |                |         |
| PR1           | Total cost of the Procurement function as a percentage of the total purchase value                    |    | 0.50%    | 0.57%       | 0.70%     | -0.07%         | -12.28% |
| PR2           | Actual spend against pre-established contract arrangements as a percentage of total purchase value    |    | 76.83%   | 86.08%      | 88.05%    | -9.25%         | -10.75% |
| PR3           | Percentage of 'commodity' procurement spend channelled through collaborative procurement arrangements |    | 44.87%   | 39.35%      | 0.00%     | 5.52%          | 14.03%  |
| PR4           | Percentage of spend under management by Procurement Professionals                                     |    | 44.87%   | 0.00%       | 0.00%     | 44.87%         | 0.00%   |
| PR5           | Professionally qualified Procurement employees as a % of total Procurement employees.                 |    | 42.86%   | 0.00%       | 0.00%     | 42.86%         | 0.00%   |
| PR6           | % of Procurement contracts with a value over \$100,000 that have a valid procurement plan             |    | 82.86%   | 80.51%      | 0.00%     | 2.35%          | 2.92%   |
| PR7           | % of contracts with a value over \$100,000 reviewed at least once a year                              |    | 100.00%  | 82.63%      | 0.00%     | 17.37%         | 21.02%  |
| PR8           | % of top 10 suppliers who have a formal partnership/framework agreement                               |    | 100.00%  | 100.00%     | 0.00%     | 0.00%          | 0.00%   |
| PR9           | Procurement Capability Maturity Model Indicator - Current State (Mean)                                |    | 3.1      | 3.1         | 3.1       | 0.0            | 0.00%   |
| PR10          | Procurement Capability Maturity Model Indicator - Future State Aspiration (Mean)                      |    | 3.8      | 3.8         | 3.8       | 0.0            | 0.00%   |
| CORPORATE & E | EXECUTIVE SERVICES                                                                                    |    |          |             |           |                |         |
| CES1          | Total cost of the CES function as a percentage of organisational running costs                        |    | 0.99%    | 0.88%       | 0.85%     | 0.11%          | 12.50%  |
| CES2          | Total cost of CES process as a percentage of organisational running costs                             |    |          |             |           |                |         |
| CES2.1        | Communications and external relations (excluding the publications function)                           |    | 0.23%    | 0.27%       | 0.27%     | -0.04%         | -14.81% |
| CES2.2        | Strategy and planning                                                                                 |    | 0.14%    | 0.16%       | 0.04%     | -0.02%         | -12.50% |
| CES2.3        | Library, document management, archive and research                                                    |    | 0.02%    | 0.02%       | 0.03%     | 0.00%          | 0.00%   |
| CES2.4        | Audit and risk management                                                                             |    | 0.07%    | 0.07%       | 0.15%     | 0.00%          | 0.00%   |
| CES2.5        | Legal                                                                                                 |    | 0.42%    | 0.31%       | 0.34%     | 0.11%          | 35.48%  |
| CES2.6        | Portfolio Management Office                                                                           |    | 0.11%    | 0.05%       | 0.03%     | 0.06%          | 120.00% |
| CES2.7        | All other identified corporate costs                                                                  |    | 0.00%    | 0.00%       | 0.00%     | 0.00%          | 0.00%   |
| CES3          | Total cost of CES function per organisational FTE                                                     | \$ | 1,202.13 | \$ 1,065.50 | \$ 989.69 | \$ 136.63      | 12.82%  |
| CES3.1        | Communications and external relations (excluding the publications function)                           | \$ | 277.35   | \$ 327.50   | \$ 318.64 | \$ (50.15)     | -15.31% |
| CES3.2        | Strategy and planning                                                                                 | \$ | 175.21   | \$ 191.72   | \$ 41.49  | \$ (16.50)     | -8.61%  |