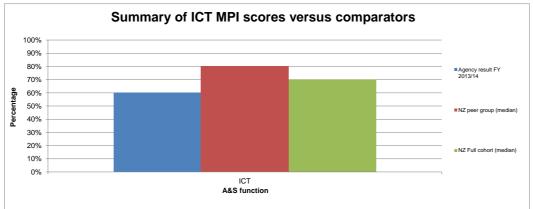

|               | T. 1. 1. (4) 15 199 10 1 T                                                                            |    |          |             | I .       |                |         |
|---------------|-------------------------------------------------------------------------------------------------------|----|----------|-------------|-----------|----------------|---------|
| ICT13.5       | Total cost of the "Facilities" Service Tower per end user                                             | \$ | 54.92    | \$ 129.86   | \$ -      | \$ (74.94)     | -57.71% |
| ICT13.6       | Total cost of the "Voice" Service Tower per end user                                                  | \$ | 3,815.60 | \$ 1,640.75 | \$ -      | \$ 2,174.86    | 132.55% |
| ICT13.7       | Total cost of the "End User Infrastructure" Service Tower per end user                                | \$ | 1,391.08 | \$ 1,919.99 | \$ -      | \$ (528.90)    | -27.55% |
| ICT13.8       | Total cost of the "Helpdesk" Service Tower per end user                                               | \$ | 507.15   | \$ 179.06   | \$ -      | \$ 328.09      | 183.23% |
| ICT13.9       | Total cost of the "Applications" Service Tower per end user                                           | \$ | 2,150.31 | \$ 2,213.74 | \$ -      | \$ (63.43)     | -2.87%  |
| ICT13.10      | Total cost of the "ICT Management" Service Tower per end user                                         | \$ | 437.61   | \$ 394.74   | \$ -      | \$ 42.86       | 10.86%  |
| ICT14         | Number of internal end users per ICT FTE                                                              |    | 33.74    | 38.38       | 36.69     | -4.65<br>-4.65 | -12.11% |
| ICT15         | Number of end users per ICT FTE                                                                       |    | 33.74    | 38.38       | 0.00      |                | -12.11% |
| ICT16         | ICT Management Practice Indicator                                                                     |    | 60%      | 60%         | 50%       | 0%             | 0.00%   |
| ICT17         | ICT Operational Cost as a percentage of Total ICT System Cost                                         |    | 80.68%   | 72.60%      | 71.68%    | 8.08%          | 11.13%  |
| ICT18         | ICT Capital Cost as a percentage of Total ICT System Cost                                             |    | 19.32%   | 27.40%      | 28.32%    | -8.08%         | -29.49% |
| ICT19         | Each of the Cost Elements as a percentage of Total ICT Cost                                           |    |          |             |           |                |         |
| ICT19.1       | Hardware Capital Cost Element as a percentage of Total ICT Cost                                       |    | 2.92%    | 2.28%       | 2.53%     | 0.64%          | 28.07%  |
| ICT19.2       | Hardware Operating Cost Element as a percentage of Total ICT Cost                                     |    | 4.26%    | 6.94%       | 9.23%     | -2.68%         | -38.62% |
| ICT19.25      | Total Hardware Cost Element as a percentage of Total ICT Cost                                         |    | 7.18%    | 9.23%       | 11.76%    | -2.05%         | -22.21% |
| ICT19.3       | Software Capital Cost Element as a percentage of Total ICT Cost                                       |    | 16.40%   | 25.12%      | 25.79%    | -8.72%         | -34.71% |
| ICT19.4       | Software Operating Cost Element as a percentage of Total ICT Cost                                     |    | 10.70%   | 14.71%      | 15.14%    | -4.01%         | -27.26% |
| ICT19.45      | Total Software Cost Element as a percentage of Total ICT Cost                                         |    | 27.10%   | 39.83%      | 40.93%    | -12.73%        | -31.96% |
| ICT19.5       | Personnel - Internal Cost Element as a percentage of Total ICT Cost                                   |    | 17.99%   | 18.69%      | 19.06%    | -0.70%         | -3.75%  |
| ICT19.6       | Personnel - External Cost Element as a percentage of Total ICT Cost                                   |    | 9.89%    | 9.39%       | 5.16%     | 0.50%          | 5.32%   |
| ICT19.7       | Outsourced Cost Element as a percentage of Total ICT Cost                                             |    | 9.71%    | 7.94%       | 8.41%     | 1.77%          | 22.29%  |
| ICT19.8       | Carriage Cost Element as a percentage of Total ICT Cost                                               |    | 19.38%   | 10.82%      | 9.13%     | 8.56%          | 79.11%  |
| ICT19.9       | Other Cost Element as a percentage of Total ICT Cost                                                  |    | 8.75%    | 4.10%       | 5.55%     | 4.65%          | 113.41% |
| PROCUREMENT   |                                                                                                       | _  |          |             |           |                |         |
| PR1           | Total cost of the Procurement function as a percentage of the total purchase value                    |    | 0.50%    | 0.57%       | 0.70%     | -0.07%         | -12.28% |
| PR2           | Actual spend against pre-established contract arrangements as a percentage of total purchase value    |    | 76.83%   | 86.08%      | 88.05%    | -9.25%         | -10.75% |
| PR3           | Percentage of 'commodity' procurement spend channelled through collaborative procurement arrangements |    | 44.87%   | 39.35%      | 0.00%     | 5.52%          | 14.03%  |
| PR4           | Percentage of spend under management by Procurement Professionals                                     |    | 44.87%   | 0.00%       | 0.00%     | 44.87%         | 0.00%   |
| PR5           | Professionally qualified Procurement employees as a % of total Procurement employees.                 |    | 42.86%   | 0.00%       | 0.00%     | 42.86%         | 0.00%   |
| PR6           | % of Procurement contracts with a value over \$100,000 that have a valid procurement plan             |    | 82.86%   | 80.51%      | 0.00%     | 2.35%          | 2.92%   |
| PR7           | % of contracts with a value over \$100,000 reviewed at least once a year                              |    | 100.00%  | 82.63%      | 0.00%     | 17.37%         | 21.02%  |
| PR8           | % of top 10 suppliers who have a formal partnership/framework agreement                               |    | 100.00%  | 100.00%     | 0.00%     | 0.00%          | 0.00%   |
| PR9           | Procurement Capability Maturity Model Indicator - Current State (Mean)                                |    | 3.1      | 3.1         | 3.1       | 0.0            | 0.00%   |
| PR10          | Procurement Capability Maturity Model Indicator - Future State Aspiration (Mean)                      |    | 3.8      | 3.8         | 3.8       | 0.0            | 0.00%   |
| CORPORATE & E | EXECUTIVE SERVICES                                                                                    |    |          |             |           |                |         |
| CES1          | Total cost of the CES function as a percentage of organisational running costs                        |    | 0.99%    | 0.88%       | 0.85%     | 0.11%          | 12.50%  |
| CES2          | Total cost of CES process as a percentage of organisational running costs                             |    |          |             |           |                |         |
| CES2.1        | Communications and external relations (excluding the publications function)                           |    | 0.23%    | 0.27%       | 0.27%     | -0.04%         | -14.81% |
| CES2.2        | Strategy and planning                                                                                 |    | 0.14%    | 0.16%       | 0.04%     | -0.02%         | -12.50% |
| CES2.3        | Library, document management, archive and research                                                    |    | 0.02%    | 0.02%       | 0.03%     | 0.00%          | 0.00%   |
| CES2.4        | Audit and risk management                                                                             |    | 0.07%    | 0.07%       | 0.15%     | 0.00%          | 0.00%   |
| CES2.5        | Legal                                                                                                 |    | 0.42%    | 0.31%       | 0.34%     | 0.11%          | 35.48%  |
| CES2.6        | Portfolio Management Office                                                                           |    | 0.11%    | 0.05%       | 0.03%     | 0.06%          | 120.00% |
| CES2.7        | All other identified corporate costs                                                                  |    | 0.00%    | 0.00%       | 0.00%     | 0.00%          | 0.00%   |
| CES3          | Total cost of CES function per organisational FTE                                                     | \$ | 1,202.13 | \$ 1,065.50 | \$ 989.69 | \$ 136.63      | 12.82%  |
| CES3.1        | Communications and external relations (excluding the publications function)                           | \$ | 277.35   | \$ 327.50   | \$ 318.64 | \$ (50.15)     | -15.31% |
| CES3.2        | Strategy and planning                                                                                 | \$ | 175.21   | \$ 191.72   | \$ 41.49  | \$ (16.50)     | -8.61%  |