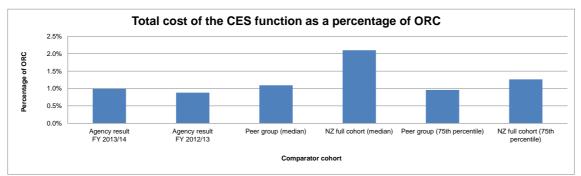

|               | T. 1. 1. (4) 15 199 10 1 T                                                                            |    |          |             | I .       |                |         |
|---------------|-------------------------------------------------------------------------------------------------------|----|----------|-------------|-----------|----------------|---------|
| ICT13.5       | Total cost of the "Facilities" Service Tower per end user                                             | \$ | 54.92    | \$ 129.86   | \$ -      | \$ (74.94)     | -57.71% |
| ICT13.6       | Total cost of the "Voice" Service Tower per end user                                                  | \$ | 3,815.60 | \$ 1,640.75 | \$ -      | \$ 2,174.86    | 132.55% |
| ICT13.7       | Total cost of the "End User Infrastructure" Service Tower per end user                                | \$ | 1,391.08 | \$ 1,919.99 | \$ -      | \$ (528.90)    | -27.55% |
| ICT13.8       | Total cost of the "Helpdesk" Service Tower per end user                                               | \$ | 507.15   | \$ 179.06   | \$ -      | \$ 328.09      | 183.23% |
| ICT13.9       | Total cost of the "Applications" Service Tower per end user                                           | \$ | 2,150.31 | \$ 2,213.74 | \$ -      | \$ (63.43)     | -2.87%  |
| ICT13.10      | Total cost of the "ICT Management" Service Tower per end user                                         | \$ | 437.61   | \$ 394.74   | \$ -      | \$ 42.86       | 10.86%  |
| ICT14         | Number of internal end users per ICT FTE                                                              |    | 33.74    | 38.38       | 36.69     | -4.65<br>-4.65 | -12.11% |
| ICT15         | Number of end users per ICT FTE                                                                       |    | 33.74    | 38.38       | 0.00      |                | -12.11% |
| ICT16         | ICT Management Practice Indicator                                                                     |    | 60%      | 60%         | 50%       | 0%             | 0.00%   |
| ICT17         | ICT Operational Cost as a percentage of Total ICT System Cost                                         |    | 80.68%   | 72.60%      | 71.68%    | 8.08%          | 11.13%  |
| ICT18         | ICT Capital Cost as a percentage of Total ICT System Cost                                             |    | 19.32%   | 27.40%      | 28.32%    | -8.08%         | -29.49% |
| ICT19         | Each of the Cost Elements as a percentage of Total ICT Cost                                           |    |          |             |           |                |         |
| ICT19.1       | Hardware Capital Cost Element as a percentage of Total ICT Cost                                       |    | 2.92%    | 2.28%       | 2.53%     | 0.64%          | 28.07%  |
| ICT19.2       | Hardware Operating Cost Element as a percentage of Total ICT Cost                                     |    | 4.26%    | 6.94%       | 9.23%     | -2.68%         | -38.62% |
| ICT19.25      | Total Hardware Cost Element as a percentage of Total ICT Cost                                         |    | 7.18%    | 9.23%       | 11.76%    | -2.05%         | -22.21% |
| ICT19.3       | Software Capital Cost Element as a percentage of Total ICT Cost                                       |    | 16.40%   | 25.12%      | 25.79%    | -8.72%         | -34.71% |
| ICT19.4       | Software Operating Cost Element as a percentage of Total ICT Cost                                     |    | 10.70%   | 14.71%      | 15.14%    | -4.01%         | -27.26% |
| ICT19.45      | Total Software Cost Element as a percentage of Total ICT Cost                                         |    | 27.10%   | 39.83%      | 40.93%    | -12.73%        | -31.96% |
| ICT19.5       | Personnel - Internal Cost Element as a percentage of Total ICT Cost                                   |    | 17.99%   | 18.69%      | 19.06%    | -0.70%         | -3.75%  |
| ICT19.6       | Personnel - External Cost Element as a percentage of Total ICT Cost                                   |    | 9.89%    | 9.39%       | 5.16%     | 0.50%          | 5.32%   |
| ICT19.7       | Outsourced Cost Element as a percentage of Total ICT Cost                                             |    | 9.71%    | 7.94%       | 8.41%     | 1.77%          | 22.29%  |
| ICT19.8       | Carriage Cost Element as a percentage of Total ICT Cost                                               |    | 19.38%   | 10.82%      | 9.13%     | 8.56%          | 79.11%  |
| ICT19.9       | Other Cost Element as a percentage of Total ICT Cost                                                  |    | 8.75%    | 4.10%       | 5.55%     | 4.65%          | 113.41% |
| PROCUREMENT   |                                                                                                       | _  |          |             |           |                |         |
| PR1           | Total cost of the Procurement function as a percentage of the total purchase value                    |    | 0.50%    | 0.57%       | 0.70%     | -0.07%         | -12.28% |
| PR2           | Actual spend against pre-established contract arrangements as a percentage of total purchase value    |    | 76.83%   | 86.08%      | 88.05%    | -9.25%         | -10.75% |
| PR3           | Percentage of 'commodity' procurement spend channelled through collaborative procurement arrangements |    | 44.87%   | 39.35%      | 0.00%     | 5.52%          | 14.03%  |
| PR4           | Percentage of spend under management by Procurement Professionals                                     |    | 44.87%   | 0.00%       | 0.00%     | 44.87%         | 0.00%   |
| PR5           | Professionally qualified Procurement employees as a % of total Procurement employees.                 |    | 42.86%   | 0.00%       | 0.00%     | 42.86%         | 0.00%   |
| PR6           | % of Procurement contracts with a value over \$100,000 that have a valid procurement plan             |    | 82.86%   | 80.51%      | 0.00%     | 2.35%          | 2.92%   |
| PR7           | % of contracts with a value over \$100,000 reviewed at least once a year                              |    | 100.00%  | 82.63%      | 0.00%     | 17.37%         | 21.02%  |
| PR8           | % of top 10 suppliers who have a formal partnership/framework agreement                               |    | 100.00%  | 100.00%     | 0.00%     | 0.00%          | 0.00%   |
| PR9           | Procurement Capability Maturity Model Indicator - Current State (Mean)                                |    | 3.1      | 3.1         | 3.1       | 0.0            | 0.00%   |
| PR10          | Procurement Capability Maturity Model Indicator - Future State Aspiration (Mean)                      |    | 3.8      | 3.8         | 3.8       | 0.0            | 0.00%   |
| CORPORATE & E | EXECUTIVE SERVICES                                                                                    |    |          |             |           |                |         |
| CES1          | Total cost of the CES function as a percentage of organisational running costs                        |    | 0.99%    | 0.88%       | 0.85%     | 0.11%          | 12.50%  |
| CES2          | Total cost of CES process as a percentage of organisational running costs                             |    |          |             |           |                |         |
| CES2.1        | Communications and external relations (excluding the publications function)                           |    | 0.23%    | 0.27%       | 0.27%     | -0.04%         | -14.81% |
| CES2.2        | Strategy and planning                                                                                 |    | 0.14%    | 0.16%       | 0.04%     | -0.02%         | -12.50% |
| CES2.3        | Library, document management, archive and research                                                    |    | 0.02%    | 0.02%       | 0.03%     | 0.00%          | 0.00%   |
| CES2.4        | Audit and risk management                                                                             |    | 0.07%    | 0.07%       | 0.15%     | 0.00%          | 0.00%   |
| CES2.5        | Legal                                                                                                 |    | 0.42%    | 0.31%       | 0.34%     | 0.11%          | 35.48%  |
| CES2.6        | Portfolio Management Office                                                                           |    | 0.11%    | 0.05%       | 0.03%     | 0.06%          | 120.00% |
| CES2.7        | All other identified corporate costs                                                                  |    | 0.00%    | 0.00%       | 0.00%     | 0.00%          | 0.00%   |
| CES3          | Total cost of CES function per organisational FTE                                                     | \$ | 1,202.13 | \$ 1,065.50 | \$ 989.69 | \$ 136.63      | 12.82%  |
| CES3.1        | Communications and external relations (excluding the publications function)                           | \$ | 277.35   | \$ 327.50   | \$ 318.64 | \$ (50.15)     | -15.31% |
| CES3.2        | Strategy and planning                                                                                 | \$ | 175.21   | \$ 191.72   | \$ 41.49  | \$ (16.50)     | -8.61%  |