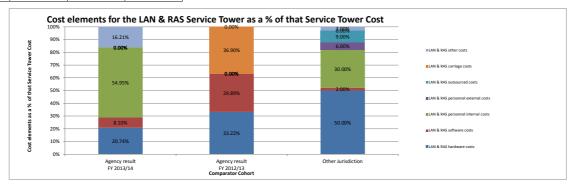

| ICT3.3.8  | WAN carriage costs                                                                         | 25.96%          | 27.62%  | 18.60%  | -1.66%   | -6.01%    |
|-----------|--------------------------------------------------------------------------------------------|-----------------|---------|---------|----------|-----------|
| ICT3.3.9  | WAN other costs                                                                            | 25.96%<br>4.69% |         |         |          |           |
| ICT3.3.9  | "LAN & RAS" Service Tower cost elements as a % of the Total "LAN & RAS" Service To         |                 | 0.19%   | 1.44%   | 4.50%    | 2368.42%  |
| ICT3.4.1  | LAN & RAS Service rower cost elements as a % of the rotal LAN & RAS Service row            | 17.52%          | 0.000/  | 0.000/  | 17.52%   | 0.000/    |
| ICT3.4.1  | LAN & RAS hardware operating costs                                                         |                 | 0.00%   | 0.00%   |          | 0.00%     |
| ICT3.4.2  | 1 2                                                                                        | 3.22%           | 33.22%  | 0.28%   | -30.00%  | -90.31%   |
| ICT3.4.3  | LAN & RAS software capital costs                                                           | 8.10%           | 29.89%  | 71.10%  | -21.79%  | -72.90%   |
|           | LAN & RAS software operating costs                                                         | 0.00%           | 0.00%   | 0.00%   | 0.00%    | 0.00%     |
| ICT3.4.5  | LAN & RAS personnel internal costs                                                         | 54.95%          | 0.00%   | 15.01%  | 54.95%   | 0.00%     |
| ICT3.4.6  | LAN & RAS personnel external costs                                                         | 0.00%           | 0.00%   | 4.07%   | 0.00%    | 0.00%     |
| ICT3.4.7  | LAN & RAS outsourced costs                                                                 | 0.00%           | 0.00%   | 0.00%   | 0.00%    | 0.00%     |
| ICT3.4.8  | LAN & RAS carriage costs                                                                   | 0.00%           | 36.90%  | 7.92%   | -36.90%  | -100.00%  |
| ICT3.4.9  | LAN & RAS other costs                                                                      | 16.21%          | 0.00%   | 1.63%   | 16.21%   | 0.00%     |
| ICT3.5    | "Facilities" Service Tower cost elements as a % of the Total "Facilities" Service Tower of | ı               |         |         |          |           |
| ICT3.5.1  | Facilities hardware capital costs                                                          | 0.00%           | 2.92%   | 0.00%   | -2.92%   | -100.00%  |
| ICT3.5.2  | Facilities hardware operating costs                                                        | 1.03%           | 44.41%  | 15.25%  | -43.38%  | -97.68%   |
| ICT3.5.3  | Facilities software capital costs                                                          | 0.00%           | 0.87%   | 1.29%   | -0.87%   | -100.00%  |
| ICT3.5.4  | Facilities software operating costs                                                        | -4.26%          | 4.47%   | 0.00%   | -8.73%   | -195.30%  |
| ICT3.5.5  | Facilities personnel internal costs                                                        | 0.00%           | 0.00%   | 6.04%   | 0.00%    | 0.00%     |
| ICT3.5.6  | Facilities personnel external costs                                                        | 13.38%          | 0.00%   | 1.65%   | 13.38%   | 0.00%     |
| ICT3.5.7  | Facilities outsourced costs                                                                | 0.00%           | 0.00%   | 0.00%   | 0.00%    | 0.00%     |
| ICT3.5.8  | Facilities carriage costs                                                                  | 0.00%           | 0.00%   | 0.00%   | 0.00%    | 0.00%     |
| ICT3.5.9  | Facilities other costs                                                                     | 89.85%          | 47.33%  | 75.78%  | 42.52%   | 89.84%    |
| ICT3.6    | "Voice" Service Tower cost elements as a % of the Total "Voice" Service Tower cost         |                 |         |         |          |           |
| ICT3.6.1  | Voice hardware capital costs                                                               | 5.04%           | 0.03%   | 0.00%   | 5.01%    | 16700.00% |
| ICT3.6.2  | Voice hardware operating costs                                                             | 2.10%           | 0.88%   | 2.05%   | 1.22%    | 138.64%   |
| ICT3.6.3  | Voice software capital costs                                                               | 18.96%          | 5.41%   | 10.09%  | 13.55%   | 250.46%   |
| ICT3.6.4  | Voice software operating costs                                                             | 7.41%           | 16.19%  | 26.14%  | -8.78%   | -54.23%   |
| ICT3.6.5  | Voice personnel internal costs                                                             | 10.41%          | 25.30%  | 7.93%   | -14.89%  | -58.85%   |
| ICT3.6.6  | Voice personnel external costs                                                             | 5.14%           | 5.75%   | 2.15%   | -0.61%   | -10.61%   |
| ICT3.6.7  | Voice outsourced costs                                                                     | 0.00%           | 0.00%   | 0.00%   | 0.00%    | 0.00%     |
| ICT3.6.8  | Voice carriage costs                                                                       | 46.68%          | 42.60%  | 50.78%  | 4.08%    | 9.58%     |
| ICT3.6.9  | Voice other costs                                                                          | 4.26%           | 3.85%   | 0.86%   | 0.41%    | 10.65%    |
| ICT3.7    | "End User Infrastructure" Service Tower cost elements as a % of the Total "End User        |                 |         |         |          |           |
| ICT3.7.1  | End User Infrastructure hardware capital costs                                             | 1.13%           | 4.05%   | 5.11%   | -2.92%   | -72.10%   |
| ICT3.7.2  | End User Infrastructure hardware operating costs                                           | 19.68%          | 18.13%  | 22.73%  | 1.55%    | 8.55%     |
| ICT3.7.3  | End User Infrastructure software capital costs                                             | 0.65%           | 35.40%  | 26.17%  | -34.75%  | -98.16%   |
| ICT3.7.4  | End User Infrastructure software operating costs                                           | 15.33%          | 9.73%   | 10.38%  | 5.60%    | 57.55%    |
| ICT3.7.5  | End User Infrastructure personnel internal costs                                           | 20.15%          | 13.84%  | 20.94%  | 6.31%    | 45.59%    |
| ICT3.7.6  | End User Infrastructure personnel external costs                                           | 14.48%          | 8.67%   | 5.67%   | 5.81%    | 67.01%    |
| ICT3.7.7  | End User Infrastructure outsourced costs                                                   | 19.42%          | 7.73%   | 6.74%   | 11.69%   | 151.23%   |
| ICT3.7.8  | End User Infrastructure carriage costs                                                     | 0.00%           | 0.00%   | 0.00%   | 0.00%    | 0.00%     |
| ICT 3.7.9 | End User Infrastructure other costs                                                        | 9.16%           | 2.46%   | 2.27%   | 6.70%    | 272.36%   |
| ICT3.8    | "Helpdesk" Service Tower cost elements as a % of the Total "Helpdesk" Service Tower        |                 |         |         |          |           |
| ICT3.8.1  | Helpdesk hardware capital costs                                                            | 0.00%           | 0.00%   | 0.00%   | 0.00%    | 0.00%     |
| ICT3.8.2  | Helpdesk hardware operating costs                                                          | 0.00%           | 0.00%   | 0.00%   | 0.00%    | 0.00%     |
| ICT3.8.3  | Helpdesk software capital costs                                                            | 0.00%           | 0.00%   | 6.97%   | 0.00%    | 0.00%     |
| ICT3.8.4  | Helpdesk software operating costs                                                          | 0.00%           | 0.00%   | 0.00%   | 0.00%    | 0.00%     |
| ICT3.8.5  | Helpdesk personnel internal costs                                                          | 67.35%          | 87.93%  | 67.46%  | -20.58%  | -23.40%   |
|           | 1                                                                                          | 07.3376         | 01.3378 | 07.7070 | -20.3076 | -20.40/0  |