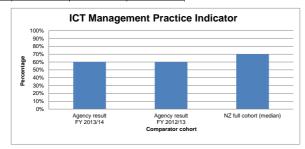

|               | T. 1. 1. (4) 15 199 10 1 T                                                                            |    |          |             | I .       |                |         |
|---------------|-------------------------------------------------------------------------------------------------------|----|----------|-------------|-----------|----------------|---------|
| ICT13.5       | Total cost of the "Facilities" Service Tower per end user                                             | \$ | 54.92    | \$ 129.86   | \$ -      | \$ (74.94)     | -57.71% |
| ICT13.6       | Total cost of the "Voice" Service Tower per end user                                                  | \$ | 3,815.60 | \$ 1,640.75 | \$ -      | \$ 2,174.86    | 132.55% |
| ICT13.7       | Total cost of the "End User Infrastructure" Service Tower per end user                                | \$ | 1,391.08 | \$ 1,919.99 | \$ -      | \$ (528.90)    | -27.55% |
| ICT13.8       | Total cost of the "Helpdesk" Service Tower per end user                                               | \$ | 507.15   | \$ 179.06   | \$ -      | \$ 328.09      | 183.23% |
| ICT13.9       | Total cost of the "Applications" Service Tower per end user                                           | \$ | 2,150.31 | \$ 2,213.74 | \$ -      | \$ (63.43)     | -2.87%  |
| ICT13.10      | Total cost of the "ICT Management" Service Tower per end user                                         | \$ | 437.61   | \$ 394.74   | \$ -      | \$ 42.86       | 10.86%  |
| ICT14         | Number of internal end users per ICT FTE                                                              |    | 33.74    | 38.38       | 36.69     | -4.65<br>-4.65 | -12.11% |
| ICT15         | Number of end users per ICT FTE                                                                       |    | 33.74    | 38.38       | 0.00      |                | -12.11% |
| ICT16         | ICT Management Practice Indicator                                                                     |    | 60%      | 60%         | 50%       | 0%             | 0.00%   |
| ICT17         | ICT Operational Cost as a percentage of Total ICT System Cost                                         |    | 80.68%   | 72.60%      | 71.68%    | 8.08%          | 11.13%  |
| ICT18         | ICT Capital Cost as a percentage of Total ICT System Cost                                             |    | 19.32%   | 27.40%      | 28.32%    | -8.08%         | -29.49% |
| ICT19         | Each of the Cost Elements as a percentage of Total ICT Cost                                           |    |          |             |           |                |         |
| ICT19.1       | Hardware Capital Cost Element as a percentage of Total ICT Cost                                       |    | 2.92%    | 2.28%       | 2.53%     | 0.64%          | 28.07%  |
| ICT19.2       | Hardware Operating Cost Element as a percentage of Total ICT Cost                                     |    | 4.26%    | 6.94%       | 9.23%     | -2.68%         | -38.62% |
| ICT19.25      | Total Hardware Cost Element as a percentage of Total ICT Cost                                         |    | 7.18%    | 9.23%       | 11.76%    | -2.05%         | -22.21% |
| ICT19.3       | Software Capital Cost Element as a percentage of Total ICT Cost                                       |    | 16.40%   | 25.12%      | 25.79%    | -8.72%         | -34.71% |
| ICT19.4       | Software Operating Cost Element as a percentage of Total ICT Cost                                     |    | 10.70%   | 14.71%      | 15.14%    | -4.01%         | -27.26% |
| ICT19.45      | Total Software Cost Element as a percentage of Total ICT Cost                                         |    | 27.10%   | 39.83%      | 40.93%    | -12.73%        | -31.96% |
| ICT19.5       | Personnel - Internal Cost Element as a percentage of Total ICT Cost                                   |    | 17.99%   | 18.69%      | 19.06%    | -0.70%         | -3.75%  |
| ICT19.6       | Personnel - External Cost Element as a percentage of Total ICT Cost                                   |    | 9.89%    | 9.39%       | 5.16%     | 0.50%          | 5.32%   |
| ICT19.7       | Outsourced Cost Element as a percentage of Total ICT Cost                                             |    | 9.71%    | 7.94%       | 8.41%     | 1.77%          | 22.29%  |
| ICT19.8       | Carriage Cost Element as a percentage of Total ICT Cost                                               |    | 19.38%   | 10.82%      | 9.13%     | 8.56%          | 79.11%  |
| ICT19.9       | Other Cost Element as a percentage of Total ICT Cost                                                  |    | 8.75%    | 4.10%       | 5.55%     | 4.65%          | 113.41% |
| PROCUREMENT   |                                                                                                       | _  |          |             |           |                |         |
| PR1           | Total cost of the Procurement function as a percentage of the total purchase value                    |    | 0.50%    | 0.57%       | 0.70%     | -0.07%         | -12.28% |
| PR2           | Actual spend against pre-established contract arrangements as a percentage of total purchase value    |    | 76.83%   | 86.08%      | 88.05%    | -9.25%         | -10.75% |
| PR3           | Percentage of 'commodity' procurement spend channelled through collaborative procurement arrangements |    | 44.87%   | 39.35%      | 0.00%     | 5.52%          | 14.03%  |
| PR4           | Percentage of spend under management by Procurement Professionals                                     |    | 44.87%   | 0.00%       | 0.00%     | 44.87%         | 0.00%   |
| PR5           | Professionally qualified Procurement employees as a % of total Procurement employees.                 |    | 42.86%   | 0.00%       | 0.00%     | 42.86%         | 0.00%   |
| PR6           | % of Procurement contracts with a value over \$100,000 that have a valid procurement plan             |    | 82.86%   | 80.51%      | 0.00%     | 2.35%          | 2.92%   |
| PR7           | % of contracts with a value over \$100,000 reviewed at least once a year                              |    | 100.00%  | 82.63%      | 0.00%     | 17.37%         | 21.02%  |
| PR8           | % of top 10 suppliers who have a formal partnership/framework agreement                               |    | 100.00%  | 100.00%     | 0.00%     | 0.00%          | 0.00%   |
| PR9           | Procurement Capability Maturity Model Indicator - Current State (Mean)                                |    | 3.1      | 3.1         | 3.1       | 0.0            | 0.00%   |
| PR10          | Procurement Capability Maturity Model Indicator - Future State Aspiration (Mean)                      |    | 3.8      | 3.8         | 3.8       | 0.0            | 0.00%   |
| CORPORATE & E | EXECUTIVE SERVICES                                                                                    |    |          |             |           |                |         |
| CES1          | Total cost of the CES function as a percentage of organisational running costs                        |    | 0.99%    | 0.88%       | 0.85%     | 0.11%          | 12.50%  |
| CES2          | Total cost of CES process as a percentage of organisational running costs                             |    |          |             |           |                |         |
| CES2.1        | Communications and external relations (excluding the publications function)                           |    | 0.23%    | 0.27%       | 0.27%     | -0.04%         | -14.81% |
| CES2.2        | Strategy and planning                                                                                 |    | 0.14%    | 0.16%       | 0.04%     | -0.02%         | -12.50% |
| CES2.3        | Library, document management, archive and research                                                    |    | 0.02%    | 0.02%       | 0.03%     | 0.00%          | 0.00%   |
| CES2.4        | Audit and risk management                                                                             |    | 0.07%    | 0.07%       | 0.15%     | 0.00%          | 0.00%   |
| CES2.5        | Legal                                                                                                 |    | 0.42%    | 0.31%       | 0.34%     | 0.11%          | 35.48%  |
| CES2.6        | Portfolio Management Office                                                                           |    | 0.11%    | 0.05%       | 0.03%     | 0.06%          | 120.00% |
| CES2.7        | All other identified corporate costs                                                                  |    | 0.00%    | 0.00%       | 0.00%     | 0.00%          | 0.00%   |
| CES3          | Total cost of CES function per organisational FTE                                                     | \$ | 1,202.13 | \$ 1,065.50 | \$ 989.69 | \$ 136.63      | 12.82%  |
| CES3.1        | Communications and external relations (excluding the publications function)                           | \$ | 277.35   | \$ 327.50   | \$ 318.64 | \$ (50.15)     | -15.31% |
| CES3.2        | Strategy and planning                                                                                 | \$ | 175.21   | \$ 191.72   | \$ 41.49  | \$ (16.50)     | -8.61%  |