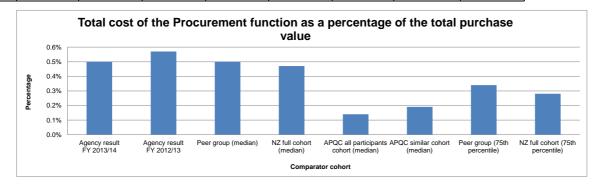

|               | T. 1. 1. (4) 15 199 10 1 T                                                                            |    |          |             | I .       |                |         |
|---------------|-------------------------------------------------------------------------------------------------------|----|----------|-------------|-----------|----------------|---------|
| ICT13.5       | Total cost of the "Facilities" Service Tower per end user                                             | \$ | 54.92    | \$ 129.86   | \$ -      | \$ (74.94)     | -57.71% |
| ICT13.6       | Total cost of the "Voice" Service Tower per end user                                                  | \$ | 3,815.60 | \$ 1,640.75 | \$ -      | \$ 2,174.86    | 132.55% |
| ICT13.7       | Total cost of the "End User Infrastructure" Service Tower per end user                                | \$ | 1,391.08 | \$ 1,919.99 | \$ -      | \$ (528.90)    | -27.55% |
| ICT13.8       | Total cost of the "Helpdesk" Service Tower per end user                                               | \$ | 507.15   | \$ 179.06   | \$ -      | \$ 328.09      | 183.23% |
| ICT13.9       | Total cost of the "Applications" Service Tower per end user                                           | \$ | 2,150.31 | \$ 2,213.74 | \$ -      | \$ (63.43)     | -2.87%  |
| ICT13.10      | Total cost of the "ICT Management" Service Tower per end user                                         | \$ | 437.61   | \$ 394.74   | \$ -      | \$ 42.86       | 10.86%  |
| ICT14         | Number of internal end users per ICT FTE                                                              |    | 33.74    | 38.38       | 36.69     | -4.65<br>-4.65 | -12.11% |
| ICT15         | Number of end users per ICT FTE                                                                       |    | 33.74    | 38.38       | 0.00      |                | -12.11% |
| ICT16         | ICT Management Practice Indicator                                                                     |    | 60%      | 60%         | 50%       | 0%             | 0.00%   |
| ICT17         | ICT Operational Cost as a percentage of Total ICT System Cost                                         |    | 80.68%   | 72.60%      | 71.68%    | 8.08%          | 11.13%  |
| ICT18         | ICT Capital Cost as a percentage of Total ICT System Cost                                             |    | 19.32%   | 27.40%      | 28.32%    | -8.08%         | -29.49% |
| ICT19         | Each of the Cost Elements as a percentage of Total ICT Cost                                           |    |          |             |           |                |         |
| ICT19.1       | Hardware Capital Cost Element as a percentage of Total ICT Cost                                       |    | 2.92%    | 2.28%       | 2.53%     | 0.64%          | 28.07%  |
| ICT19.2       | Hardware Operating Cost Element as a percentage of Total ICT Cost                                     |    | 4.26%    | 6.94%       | 9.23%     | -2.68%         | -38.62% |
| ICT19.25      | Total Hardware Cost Element as a percentage of Total ICT Cost                                         |    | 7.18%    | 9.23%       | 11.76%    | -2.05%         | -22.21% |
| ICT19.3       | Software Capital Cost Element as a percentage of Total ICT Cost                                       |    | 16.40%   | 25.12%      | 25.79%    | -8.72%         | -34.71% |
| ICT19.4       | Software Operating Cost Element as a percentage of Total ICT Cost                                     |    | 10.70%   | 14.71%      | 15.14%    | -4.01%         | -27.26% |
| ICT19.45      | Total Software Cost Element as a percentage of Total ICT Cost                                         |    | 27.10%   | 39.83%      | 40.93%    | -12.73%        | -31.96% |
| ICT19.5       | Personnel - Internal Cost Element as a percentage of Total ICT Cost                                   |    | 17.99%   | 18.69%      | 19.06%    | -0.70%         | -3.75%  |
| ICT19.6       | Personnel - External Cost Element as a percentage of Total ICT Cost                                   |    | 9.89%    | 9.39%       | 5.16%     | 0.50%          | 5.32%   |
| ICT19.7       | Outsourced Cost Element as a percentage of Total ICT Cost                                             |    | 9.71%    | 7.94%       | 8.41%     | 1.77%          | 22.29%  |
| ICT19.8       | Carriage Cost Element as a percentage of Total ICT Cost                                               |    | 19.38%   | 10.82%      | 9.13%     | 8.56%          | 79.11%  |
| ICT19.9       | Other Cost Element as a percentage of Total ICT Cost                                                  |    | 8.75%    | 4.10%       | 5.55%     | 4.65%          | 113.41% |
| PROCUREMENT   |                                                                                                       | _  |          |             |           |                |         |
| PR1           | Total cost of the Procurement function as a percentage of the total purchase value                    |    | 0.50%    | 0.57%       | 0.70%     | -0.07%         | -12.28% |
| PR2           | Actual spend against pre-established contract arrangements as a percentage of total purchase value    |    | 76.83%   | 86.08%      | 88.05%    | -9.25%         | -10.75% |
| PR3           | Percentage of 'commodity' procurement spend channelled through collaborative procurement arrangements |    | 44.87%   | 39.35%      | 0.00%     | 5.52%          | 14.03%  |
| PR4           | Percentage of spend under management by Procurement Professionals                                     |    | 44.87%   | 0.00%       | 0.00%     | 44.87%         | 0.00%   |
| PR5           | Professionally qualified Procurement employees as a % of total Procurement employees.                 |    | 42.86%   | 0.00%       | 0.00%     | 42.86%         | 0.00%   |
| PR6           | % of Procurement contracts with a value over \$100,000 that have a valid procurement plan             |    | 82.86%   | 80.51%      | 0.00%     | 2.35%          | 2.92%   |
| PR7           | % of contracts with a value over \$100,000 reviewed at least once a year                              |    | 100.00%  | 82.63%      | 0.00%     | 17.37%         | 21.02%  |
| PR8           | % of top 10 suppliers who have a formal partnership/framework agreement                               |    | 100.00%  | 100.00%     | 0.00%     | 0.00%          | 0.00%   |
| PR9           | Procurement Capability Maturity Model Indicator - Current State (Mean)                                |    | 3.1      | 3.1         | 3.1       | 0.0            | 0.00%   |
| PR10          | Procurement Capability Maturity Model Indicator - Future State Aspiration (Mean)                      |    | 3.8      | 3.8         | 3.8       | 0.0            | 0.00%   |
| CORPORATE & E | EXECUTIVE SERVICES                                                                                    |    |          |             |           |                |         |
| CES1          | Total cost of the CES function as a percentage of organisational running costs                        |    | 0.99%    | 0.88%       | 0.85%     | 0.11%          | 12.50%  |
| CES2          | Total cost of CES process as a percentage of organisational running costs                             |    |          |             |           |                |         |
| CES2.1        | Communications and external relations (excluding the publications function)                           |    | 0.23%    | 0.27%       | 0.27%     | -0.04%         | -14.81% |
| CES2.2        | Strategy and planning                                                                                 |    | 0.14%    | 0.16%       | 0.04%     | -0.02%         | -12.50% |
| CES2.3        | Library, document management, archive and research                                                    |    | 0.02%    | 0.02%       | 0.03%     | 0.00%          | 0.00%   |
| CES2.4        | Audit and risk management                                                                             |    | 0.07%    | 0.07%       | 0.15%     | 0.00%          | 0.00%   |
| CES2.5        | Legal                                                                                                 |    | 0.42%    | 0.31%       | 0.34%     | 0.11%          | 35.48%  |
| CES2.6        | Portfolio Management Office                                                                           |    | 0.11%    | 0.05%       | 0.03%     | 0.06%          | 120.00% |
| CES2.7        | All other identified corporate costs                                                                  |    | 0.00%    | 0.00%       | 0.00%     | 0.00%          | 0.00%   |
| CES3          | Total cost of CES function per organisational FTE                                                     | \$ | 1,202.13 | \$ 1,065.50 | \$ 989.69 | \$ 136.63      | 12.82%  |
| CES3.1        | Communications and external relations (excluding the publications function)                           | \$ | 277.35   | \$ 327.50   | \$ 318.64 | \$ (50.15)     | -15.31% |
| CES3.2        | Strategy and planning                                                                                 | \$ | 175.21   | \$ 191.72   | \$ 41.49  | \$ (16.50)     | -8.61%  |