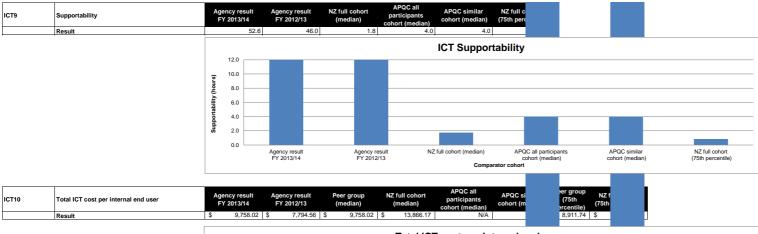

| ICT5.6.5 | New applications/major enhancements driven internally personnel internal costs   | 0.00%       | 0.00%       | 0.00%       | 0.00%       | 0.00%   |
|----------|----------------------------------------------------------------------------------|-------------|-------------|-------------|-------------|---------|
| ICT5.6.6 | New applications/major enhancements driven internally personnel external costs   | 0.00%       | 0.00%       | 0.00%       | 0.00%       | 0.00%   |
| ICT5.6.7 | New applications/major enhancements driven internally outsourced costs           | 0.00%       | 0.00%       | 0.00%       | 0.00%       | 0.00%   |
| ICT5.6.8 | New applications/major enhancements driven internally carriage costs             | 0.00%       | 0.00%       | 0.00%       | 0.00%       | 0.00%   |
| ICT5.6.9 | New applications/major enhancements driven internally other costs                | 0.00%       | 0.00%       | 0.00%       | 0.00%       | 0.00%   |
| ICT5.7   | "New software licences" sub Service Tower cost elements as a % of the Total "New | 0.00%       | 0.00%       | 0.00%       | 0.00%       | 0.00%   |
| 1010.7   | software licences" sub Service Tower cost                                        |             |             |             |             |         |
| ICT5.7.1 | New software licences hardware capital costs                                     | 0.00%       | 0.00%       | 0.00%       | 0.00%       | 0.00%   |
| ICT5.7.2 | New software licences hardware operating costs                                   | 0.00%       | 0.00%       | 0.00%       | 0.00%       | 0.00%   |
| ICT5.7.3 | New software licences software capital costs                                     | 0.00%       | 0.00%       | 100.00%     | 0.00%       | 0.00%   |
| ICT5.7.4 | New software licences software operating costs                                   | 0.00%       | 0.00%       | 0.00%       | 0.00%       | 0.00%   |
| ICT5.7.5 | New software licences personnel internal costs                                   | 0.00%       | 0.00%       | 0.00%       | 0.00%       | 0.00%   |
| ICT5.7.6 | New software licences personnel external costs                                   | 0.00%       | 0.00%       | 0.00%       | 0.00%       | 0.00%   |
| ICT5.7.7 | New software licences outsourced costs                                           | 0.00%       | 0.00%       | 0.00%       | 0.00%       | 0.00%   |
| ICT5.7.8 | New software licences carriage costs                                             | 0.00%       | 0.00%       | 0.00%       | 0.00%       | 0.00%   |
| ICT5.7.9 | New software licences other costs                                                | 0.00%       | 0.00%       | 0.00%       | 0.00%       | 0.00%   |
| ICT6     | Percentage of ICT FTEs by Service Tower                                          |             |             |             |             |         |
| ICT6.1   | Number of ICT FTEs for the Mainframe/Midrange Service Tower                      | 3.00%       | 6.19%       | 5.05%       | -3.19%      | -51.53% |
| ICT6.2   | Number of ICT FTEs for the Storage Service Tower                                 | 1.09%       | 0.62%       | 0.15%       | 0.47%       | 75.81%  |
| ICT6.3   | Number of ICT FTEs for the WAN Service Tower                                     | 2.45%       | 0.31%       | 5.21%       | 2.14%       | 690.32% |
| ICT6.4   | Number of ICT FTEs for the LAN & RAS Service Tower                               | 1.36%       | 0.00%       | 3.37%       | 1.36%       | 0.00%   |
| ICT6.5   | Number of ICT FTEs for the Voice Service Tower                                   | 20.16%      | 24.46%      | 1.23%       | -4.30%      | -17.58% |
| ICT6.6   | Number of ICT FTEs for the Facilities Service Tower                              | 0.27%       | 0.00%       | 5.97%       | 0.27%       | 0.00%   |
| ICT6.7   | Number of ICT FTEs for the End User Infrastructure Service Tower                 | 15.80%      | 18.27%      | 31.39%      | -2.47%      | -13.52% |
| ICT6.8   | Number of ICT FTEs for the Helpdesk Service Tower                                | 14.17%      | 8.36%       | 4.90%       | 5.81%       | 69.50%  |
| ICT6.9   | Number of ICT FTEs for the Applications Maintenance & Support sub Tower          | 5.99%       | 5.26%       | 12.86%      | 0.73%       | 13.88%  |
| ICT6.10  | Number of ICT FTEs for the Applications Development sub Tower                    | 24.52%      | 21.36%      | 8.58%       | 3.16%       | 14.79%  |
| ICT6.11  | Number of ICT FTE's for the ICT Management Service Tower                         | 11.17%      | 15.17%      | 21.29%      | -4.00%      | -26.37% |
| ICT7     | Percentage of ICT establishment (non-project) positions occupied by contractors  | 4.93%       | 6.76%       | 0.00%       | -1.83%      | -27.07% |
| ICT8     | Reliability                                                                      | 99.98%      | 99.93%      | 99.92%      | 0.05%       | 0.05%   |
| ICT9     | Supportability (hours)                                                           | 52.6        | 46.0        | 111.0       | 660.00%     | 14.35%  |
| ICT10    | Total ICT cost per internal end user                                             | \$9,758.02  | \$7,794.56  | \$7,013.36  | \$ 1,963.45 | 25.19%  |
| ICT11    | Total ICT cost per end user                                                      | \$9,758.02  | \$7,794.56  | \$0.00      | \$ 1,963.45 | 25.19%  |
| ICT12    | Total ICT Service Tower cost per internal end user                               |             |             |             |             |         |
| ICT12.1  | Total cost of the "Mainframe/Midrange" Service Tower per internal end user       | \$ 488.01   | \$ 710.28   | \$ 441.27   | \$ (222.27) | -31.29% |
| ICT12.2  | Total cost of the "Storage" Service Tower per internal end user                  | \$ 423.71   | \$ 106.95   | \$ 128.14   | \$ 316.76   | 296.17% |
| ICT12.3  | Total cost of the "WAN" Service Tower per internal end user                      | \$ 421.86   | \$ 429.02   | \$ 497.20   | \$ (7.16)   | -1.67%  |
| ICT12.4  | Total cost of the "LAN &RAS" Service Tower per internal end user                 | \$ 67.77    | \$ 70.17    | \$ 359.30   | \$ (2.41)   | -3.43%  |
| ICT12.5  | Total cost of the "Facilities" Service Tower per internal end user               | \$ 54.92    | \$ 129.86   | \$ 324.65   | \$ (74.94)  | -57.71% |
| ICT12.6  | Total cost of the "Voice" Service Tower per internal end user                    | \$ 3,815.60 | \$ 1,640.75 | \$ 1,021.12 | \$ 2,174.86 | 132.55% |
| ICT12.7  | Total cost of the "End User Infrastructure" Service Tower per internal end user  | \$ 1,391.08 | \$ 1,919.99 | \$ 2,015.28 | \$ (528.90) | -27.55% |
| ICT12.8  | Total cost of the "Helpdesk" Service Tower per internal end user                 | \$ 507.15   | \$ 179.06   | \$ 101.84   | \$ 328.09   | 183.23% |
| ICT12.9  | Total cost of the "Applications" Service Tower per internal end user             | \$ 2,150.31 | \$ 2,213.74 | \$ 1,709.99 | \$ (63.43)  | -2.87%  |
| ICT12.10 | Total cost of the "ICT Management" Service Tower per internal end user           | \$ 437.61   | \$ 394.74   | \$ 414.56   | \$ 42.86    | 10.86%  |
| ICT13    | Total ICT Service Tower cost per end user                                        |             |             |             |             |         |
| ICT13.1  | Total cost of the "Mainframe/Midrange" Service Tower per end user                | \$ 488.01   | \$ 710.28   | \$ -        | \$ (222.27) | -31.29% |
| ICT13.2  | Total cost of the "Storage" Service Tower per end user                           | \$ 423.71   | \$ 106.95   | \$ -        | \$ 316.76   | 296.17% |
| ICT13.3  | Total cost of the "WAN" Service Tower per end user                               | \$ 421.86   | \$ 429.02   | \$ -        | \$ (7.16)   | -1.67%  |
| ICT13.4  | Total cost of the "LAN &RAS" Service Tower per end user                          | \$ 67.77    | \$ 70.17    | \$ -        | \$ (2.41)   | -3.43%  |