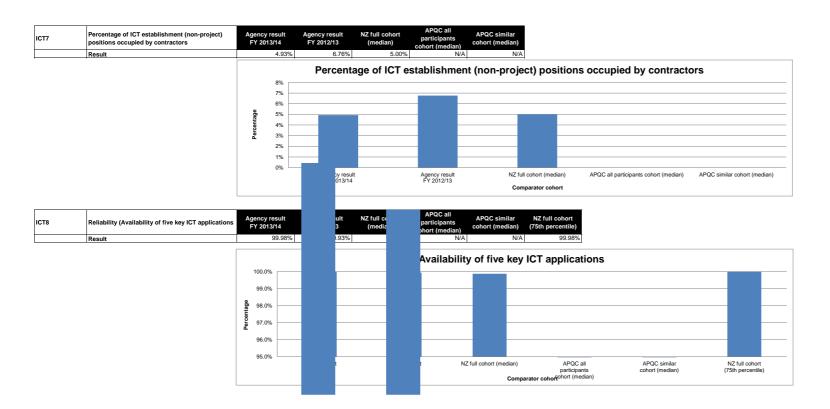

| ICT5.6.5 | New applications/major enhancements driven internally personnel internal costs   | 0.00%       | 0.00%       | 0.00%       | 0.00%       | 0.00%   |
|----------|----------------------------------------------------------------------------------|-------------|-------------|-------------|-------------|---------|
| ICT5.6.6 | New applications/major enhancements driven internally personnel external costs   | 0.00%       | 0.00%       | 0.00%       | 0.00%       | 0.00%   |
| ICT5.6.7 | New applications/major enhancements driven internally outsourced costs           | 0.00%       | 0.00%       | 0.00%       | 0.00%       | 0.00%   |
| ICT5.6.8 | New applications/major enhancements driven internally carriage costs             | 0.00%       | 0.00%       | 0.00%       | 0.00%       | 0.00%   |
| ICT5.6.9 | New applications/major enhancements driven internally other costs                | 0.00%       | 0.00%       | 0.00%       | 0.00%       | 0.00%   |
| ICT5.7   | "New software licences" sub Service Tower cost elements as a % of the Total "New | 0.00%       | 0.00%       | 0.00%       | 0.00%       | 0.00%   |
| 1010.7   | software licences" sub Service Tower cost                                        |             |             |             |             |         |
| ICT5.7.1 | New software licences hardware capital costs                                     | 0.00%       | 0.00%       | 0.00%       | 0.00%       | 0.00%   |
| ICT5.7.2 | New software licences hardware operating costs                                   | 0.00%       | 0.00%       | 0.00%       | 0.00%       | 0.00%   |
| ICT5.7.3 | New software licences software capital costs                                     | 0.00%       | 0.00%       | 100.00%     | 0.00%       | 0.00%   |
| ICT5.7.4 | New software licences software operating costs                                   | 0.00%       | 0.00%       | 0.00%       | 0.00%       | 0.00%   |
| ICT5.7.5 | New software licences personnel internal costs                                   | 0.00%       | 0.00%       | 0.00%       | 0.00%       | 0.00%   |
| ICT5.7.6 | New software licences personnel external costs                                   | 0.00%       | 0.00%       | 0.00%       | 0.00%       | 0.00%   |
| ICT5.7.7 | New software licences outsourced costs                                           | 0.00%       | 0.00%       | 0.00%       | 0.00%       | 0.00%   |
| ICT5.7.8 | New software licences carriage costs                                             | 0.00%       | 0.00%       | 0.00%       | 0.00%       | 0.00%   |
| ICT5.7.9 | New software licences other costs                                                | 0.00%       | 0.00%       | 0.00%       | 0.00%       | 0.00%   |
| ICT6     | Percentage of ICT FTEs by Service Tower                                          |             |             |             |             |         |
| ICT6.1   | Number of ICT FTEs for the Mainframe/Midrange Service Tower                      | 3.00%       | 6.19%       | 5.05%       | -3.19%      | -51.53% |
| ICT6.2   | Number of ICT FTEs for the Storage Service Tower                                 | 1.09%       | 0.62%       | 0.15%       | 0.47%       | 75.81%  |
| ICT6.3   | Number of ICT FTEs for the WAN Service Tower                                     | 2.45%       | 0.31%       | 5.21%       | 2.14%       | 690.32% |
| ICT6.4   | Number of ICT FTEs for the LAN & RAS Service Tower                               | 1.36%       | 0.00%       | 3.37%       | 1.36%       | 0.00%   |
| ICT6.5   | Number of ICT FTEs for the Voice Service Tower                                   | 20.16%      | 24.46%      | 1.23%       | -4.30%      | -17.58% |
| ICT6.6   | Number of ICT FTEs for the Facilities Service Tower                              | 0.27%       | 0.00%       | 5.97%       | 0.27%       | 0.00%   |
| ICT6.7   | Number of ICT FTEs for the End User Infrastructure Service Tower                 | 15.80%      | 18.27%      | 31.39%      | -2.47%      | -13.52% |
| ICT6.8   | Number of ICT FTEs for the Helpdesk Service Tower                                | 14.17%      | 8.36%       | 4.90%       | 5.81%       | 69.50%  |
| ICT6.9   | Number of ICT FTEs for the Applications Maintenance & Support sub Tower          | 5.99%       | 5.26%       | 12.86%      | 0.73%       | 13.88%  |
| ICT6.10  | Number of ICT FTEs for the Applications Development sub Tower                    | 24.52%      | 21.36%      | 8.58%       | 3.16%       | 14.79%  |
| ICT6.11  | Number of ICT FTE's for the ICT Management Service Tower                         | 11.17%      | 15.17%      | 21.29%      | -4.00%      | -26.37% |
| ICT7     | Percentage of ICT establishment (non-project) positions occupied by contractors  | 4.93%       | 6.76%       | 0.00%       | -1.83%      | -27.07% |
| ICT8     | Reliability                                                                      | 99.98%      | 99.93%      | 99.92%      | 0.05%       | 0.05%   |
| ICT9     | Supportability (hours)                                                           | 52.6        | 46.0        | 111.0       | 660.00%     | 14.35%  |
| ICT10    | Total ICT cost per internal end user                                             | \$9,758.02  | \$7,794.56  | \$7,013.36  | \$ 1,963.45 | 25.19%  |
| ICT11    | Total ICT cost per end user                                                      | \$9,758.02  | \$7,794.56  | \$0.00      | \$ 1,963.45 | 25.19%  |
| ICT12    | Total ICT Service Tower cost per internal end user                               |             |             |             |             |         |
| ICT12.1  | Total cost of the "Mainframe/Midrange" Service Tower per internal end user       | \$ 488.01   | \$ 710.28   | \$ 441.27   | \$ (222.27) | -31.29% |
| ICT12.2  | Total cost of the "Storage" Service Tower per internal end user                  | \$ 423.71   | \$ 106.95   | \$ 128.14   | \$ 316.76   | 296.17% |
| ICT12.3  | Total cost of the "WAN" Service Tower per internal end user                      | \$ 421.86   | \$ 429.02   | \$ 497.20   | \$ (7.16)   | -1.67%  |
| ICT12.4  | Total cost of the "LAN &RAS" Service Tower per internal end user                 | \$ 67.77    | \$ 70.17    | \$ 359.30   | \$ (2.41)   | -3.43%  |
| ICT12.5  | Total cost of the "Facilities" Service Tower per internal end user               | \$ 54.92    | \$ 129.86   | \$ 324.65   | \$ (74.94)  | -57.71% |
| ICT12.6  | Total cost of the "Voice" Service Tower per internal end user                    | \$ 3,815.60 | \$ 1,640.75 | \$ 1,021.12 | \$ 2,174.86 | 132.55% |
| ICT12.7  | Total cost of the "End User Infrastructure" Service Tower per internal end user  | \$ 1,391.08 | \$ 1,919.99 | \$ 2,015.28 | \$ (528.90) | -27.55% |
| ICT12.8  | Total cost of the "Helpdesk" Service Tower per internal end user                 | \$ 507.15   | \$ 179.06   | \$ 101.84   | \$ 328.09   | 183.23% |
| ICT12.9  | Total cost of the "Applications" Service Tower per internal end user             | \$ 2,150.31 | \$ 2,213.74 | \$ 1,709.99 | \$ (63.43)  | -2.87%  |
| ICT12.10 | Total cost of the "ICT Management" Service Tower per internal end user           | \$ 437.61   | \$ 394.74   | \$ 414.56   | \$ 42.86    | 10.86%  |
| ICT13    | Total ICT Service Tower cost per end user                                        |             |             |             |             |         |
| ICT13.1  | Total cost of the "Mainframe/Midrange" Service Tower per end user                | \$ 488.01   | \$ 710.28   | \$ -        | \$ (222.27) | -31.29% |
| ICT13.2  | Total cost of the "Storage" Service Tower per end user                           | \$ 423.71   | \$ 106.95   | \$ -        | \$ 316.76   | 296.17% |
| ICT13.3  | Total cost of the "WAN" Service Tower per end user                               | \$ 421.86   | \$ 429.02   | \$ -        | \$ (7.16)   | -1.67%  |
| ICT13.4  | Total cost of the "LAN &RAS" Service Tower per end user                          | \$ 67.77    | \$ 70.17    | \$ -        | \$ (2.41)   | -3.43%  |