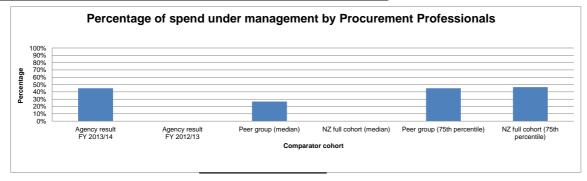

|               | T. 1. 1. (4) 15 199 10 1 T                                                                            |    |          |             | I .       |                |         |
|---------------|-------------------------------------------------------------------------------------------------------|----|----------|-------------|-----------|----------------|---------|
| ICT13.5       | Total cost of the "Facilities" Service Tower per end user                                             | \$ | 54.92    | \$ 129.86   | \$ -      | \$ (74.94)     | -57.71% |
| ICT13.6       | Total cost of the "Voice" Service Tower per end user                                                  | \$ | 3,815.60 | \$ 1,640.75 | \$ -      | \$ 2,174.86    | 132.55% |
| ICT13.7       | Total cost of the "End User Infrastructure" Service Tower per end user                                | \$ | 1,391.08 | \$ 1,919.99 | \$ -      | \$ (528.90)    | -27.55% |
| ICT13.8       | Total cost of the "Helpdesk" Service Tower per end user                                               | \$ | 507.15   | \$ 179.06   | \$ -      | \$ 328.09      | 183.23% |
| ICT13.9       | Total cost of the "Applications" Service Tower per end user                                           | \$ | 2,150.31 | \$ 2,213.74 | \$ -      | \$ (63.43)     | -2.87%  |
| ICT13.10      | Total cost of the "ICT Management" Service Tower per end user                                         | \$ | 437.61   | \$ 394.74   | \$ -      | \$ 42.86       | 10.86%  |
| ICT14         | Number of internal end users per ICT FTE                                                              |    | 33.74    | 38.38       | 36.69     | -4.65<br>-4.65 | -12.11% |
| ICT15         | Number of end users per ICT FTE                                                                       |    | 33.74    | 38.38       | 0.00      |                | -12.11% |
| ICT16         | ICT Management Practice Indicator                                                                     |    | 60%      | 60%         | 50%       | 0%             | 0.00%   |
| ICT17         | ICT Operational Cost as a percentage of Total ICT System Cost                                         |    | 80.68%   | 72.60%      | 71.68%    | 8.08%          | 11.13%  |
| ICT18         | ICT Capital Cost as a percentage of Total ICT System Cost                                             |    | 19.32%   | 27.40%      | 28.32%    | -8.08%         | -29.49% |
| ICT19         | Each of the Cost Elements as a percentage of Total ICT Cost                                           |    |          |             |           |                |         |
| ICT19.1       | Hardware Capital Cost Element as a percentage of Total ICT Cost                                       |    | 2.92%    | 2.28%       | 2.53%     | 0.64%          | 28.07%  |
| ICT19.2       | Hardware Operating Cost Element as a percentage of Total ICT Cost                                     |    | 4.26%    | 6.94%       | 9.23%     | -2.68%         | -38.62% |
| ICT19.25      | Total Hardware Cost Element as a percentage of Total ICT Cost                                         |    | 7.18%    | 9.23%       | 11.76%    | -2.05%         | -22.21% |
| ICT19.3       | Software Capital Cost Element as a percentage of Total ICT Cost                                       |    | 16.40%   | 25.12%      | 25.79%    | -8.72%         | -34.71% |
| ICT19.4       | Software Operating Cost Element as a percentage of Total ICT Cost                                     |    | 10.70%   | 14.71%      | 15.14%    | -4.01%         | -27.26% |
| ICT19.45      | Total Software Cost Element as a percentage of Total ICT Cost                                         |    | 27.10%   | 39.83%      | 40.93%    | -12.73%        | -31.96% |
| ICT19.5       | Personnel - Internal Cost Element as a percentage of Total ICT Cost                                   |    | 17.99%   | 18.69%      | 19.06%    | -0.70%         | -3.75%  |
| ICT19.6       | Personnel - External Cost Element as a percentage of Total ICT Cost                                   |    | 9.89%    | 9.39%       | 5.16%     | 0.50%          | 5.32%   |
| ICT19.7       | Outsourced Cost Element as a percentage of Total ICT Cost                                             |    | 9.71%    | 7.94%       | 8.41%     | 1.77%          | 22.29%  |
| ICT19.8       | Carriage Cost Element as a percentage of Total ICT Cost                                               |    | 19.38%   | 10.82%      | 9.13%     | 8.56%          | 79.11%  |
| ICT19.9       | Other Cost Element as a percentage of Total ICT Cost                                                  |    | 8.75%    | 4.10%       | 5.55%     | 4.65%          | 113.41% |
| PROCUREMENT   |                                                                                                       | _  |          |             |           |                |         |
| PR1           | Total cost of the Procurement function as a percentage of the total purchase value                    |    | 0.50%    | 0.57%       | 0.70%     | -0.07%         | -12.28% |
| PR2           | Actual spend against pre-established contract arrangements as a percentage of total purchase value    |    | 76.83%   | 86.08%      | 88.05%    | -9.25%         | -10.75% |
| PR3           | Percentage of 'commodity' procurement spend channelled through collaborative procurement arrangements |    | 44.87%   | 39.35%      | 0.00%     | 5.52%          | 14.03%  |
| PR4           | Percentage of spend under management by Procurement Professionals                                     |    | 44.87%   | 0.00%       | 0.00%     | 44.87%         | 0.00%   |
| PR5           | Professionally qualified Procurement employees as a % of total Procurement employees.                 |    | 42.86%   | 0.00%       | 0.00%     | 42.86%         | 0.00%   |
| PR6           | % of Procurement contracts with a value over \$100,000 that have a valid procurement plan             |    | 82.86%   | 80.51%      | 0.00%     | 2.35%          | 2.92%   |
| PR7           | % of contracts with a value over \$100,000 reviewed at least once a year                              |    | 100.00%  | 82.63%      | 0.00%     | 17.37%         | 21.02%  |
| PR8           | % of top 10 suppliers who have a formal partnership/framework agreement                               |    | 100.00%  | 100.00%     | 0.00%     | 0.00%          | 0.00%   |
| PR9           | Procurement Capability Maturity Model Indicator - Current State (Mean)                                |    | 3.1      | 3.1         | 3.1       | 0.0            | 0.00%   |
| PR10          | Procurement Capability Maturity Model Indicator - Future State Aspiration (Mean)                      |    | 3.8      | 3.8         | 3.8       | 0.0            | 0.00%   |
| CORPORATE & E | EXECUTIVE SERVICES                                                                                    |    |          |             |           |                |         |
| CES1          | Total cost of the CES function as a percentage of organisational running costs                        |    | 0.99%    | 0.88%       | 0.85%     | 0.11%          | 12.50%  |
| CES2          | Total cost of CES process as a percentage of organisational running costs                             |    |          |             |           |                |         |
| CES2.1        | Communications and external relations (excluding the publications function)                           |    | 0.23%    | 0.27%       | 0.27%     | -0.04%         | -14.81% |
| CES2.2        | Strategy and planning                                                                                 |    | 0.14%    | 0.16%       | 0.04%     | -0.02%         | -12.50% |
| CES2.3        | Library, document management, archive and research                                                    |    | 0.02%    | 0.02%       | 0.03%     | 0.00%          | 0.00%   |
| CES2.4        | Audit and risk management                                                                             |    | 0.07%    | 0.07%       | 0.15%     | 0.00%          | 0.00%   |
| CES2.5        | Legal                                                                                                 |    | 0.42%    | 0.31%       | 0.34%     | 0.11%          | 35.48%  |
| CES2.6        | Portfolio Management Office                                                                           |    | 0.11%    | 0.05%       | 0.03%     | 0.06%          | 120.00% |
| CES2.7        | All other identified corporate costs                                                                  |    | 0.00%    | 0.00%       | 0.00%     | 0.00%          | 0.00%   |
| CES3          | Total cost of CES function per organisational FTE                                                     | \$ | 1,202.13 | \$ 1,065.50 | \$ 989.69 | \$ 136.63      | 12.82%  |
| CES3.1        | Communications and external relations (excluding the publications function)                           | \$ | 277.35   | \$ 327.50   | \$ 318.64 | \$ (50.15)     | -15.31% |
| CES3.2        | Strategy and planning                                                                                 | \$ | 175.21   | \$ 191.72   | \$ 41.49  | \$ (16.50)     | -8.61%  |