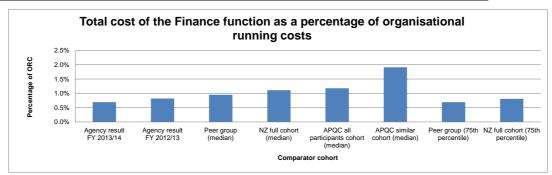

# BASS measurement FY 2013/14 - Agency dashboard

Agency: New Zealand Police

| Metric number | Metric                                                                             | letric Result<br>FY 2013/14 | Metric Result<br>FY 2012/13 | Metric Result<br>FY 2011/12 | Value change FY<br>13/14 to FY 12/13 | Percentage change<br>FY 13/14 to FY 12/13 |
|---------------|------------------------------------------------------------------------------------|-----------------------------|-----------------------------|-----------------------------|--------------------------------------|-------------------------------------------|
| GENERAL       |                                                                                    |                             |                             |                             |                                      |                                           |
| GEN1          | Total cost of A&S services as percentage of organisational running costs           | 12.32%                      | 10.40%                      | 9.32%                       | 1.92%                                | 18.46%                                    |
| HUMAN RESOU   | RCES                                                                               |                             |                             |                             | •                                    |                                           |
| HR1           | Total Cost of HR function per employee                                             | \$<br>2,431.22              | \$ 2,027.06                 | \$ 1,784.43                 | \$ 404.16                            | 19.94%                                    |
| HR2           | Number of employees per HR FTE                                                     | 67.83                       | 82.90                       | 85.57                       | -15.07                               | -18.18%                                   |
| HR3           | Cost of HR process per employee                                                    |                             |                             |                             |                                      |                                           |
| HR3.1         | Develop and manage HR planning, policies, and strategies                           | \$<br>284.01                | \$ 249.90                   | \$ 171.02                   | \$ 34.12                             | 13.65%                                    |
| HR3.2         | Recruit, source and select employees                                               | \$<br>396.16                | \$ 444.17                   | \$ 540.84                   | \$ (48.01)                           | -10.81%                                   |
| HR3.3         | Reward and retain employees                                                        | \$<br>213.05                | \$ 197.62                   | \$ 153.84                   | \$ 15.43                             | 7.81%                                     |
| HR3.4         | Develop and counsel employees                                                      | \$<br>661.47                | \$ 400.69                   | \$ 198.88                   | \$ 260.78                            | 65.08%                                    |
| HR3.5         | Manage employee information                                                        | \$<br>813.12                | \$ 615.73                   | \$ 589.30                   | \$ 197.39                            | 32.06%                                    |
| HR3.6         | Redeploy and retire employees                                                      | \$<br>63.41                 | \$ 118.96                   | \$ 130.63                   | \$ (55.55)                           | -46.69%                                   |
| HR4           | Cost of recruitment per new employee                                               | \$<br>4,361.03              | \$ 8,925.93                 | \$ 11,371.58                | \$ (4,564.89)                        | -51.14%                                   |
| HR5           | Number of employees per HR process FTE                                             |                             |                             |                             |                                      |                                           |
| HR5.1         | Develop and manage HR planning, policies, and strategies                           | 496.54                      | 628.26                      | 689.44                      | -131.72                              | -20.97%                                   |
| HR5.2         | Recruit, source and select employees                                               | 355.99                      | 351.09                      | 259.65                      | 4.90                                 | 1.40%                                     |
| HR5.3         | Reward and retain employees                                                        | 661.97                      | 795.80                      | 1125.48                     | -133.83                              | -16.82%                                   |
| HR5.4         | Develop and counsel employees                                                      | 213.24                      | 385.06                      | 592.90                      | -171.83                              | -44.62%                                   |
| HR5.5         | Manage employee information                                                        | 305.77                      | 341.06                      | 344.14                      | -35.29                               | -10.35%                                   |
| HR5.6         | Redeploy and retire employees                                                      | 2224.25                     | 1193.70                     | 1106.22                     | 1030.55                              | 86.33%                                    |
| HR6           | Percentage of new employees still in the role after 12 months                      | 69.87%                      | 85.62%                      | 93.34%                      | -15.75%                              | -18.40%                                   |
| HR7           | HR Capability Maturity Indicator - Current state (Mean)                            | 2.7                         | 2.4                         | 0.0                         | 0.3                                  | 12.50%                                    |
| HR8           | HR Capability Maturity Indicator - Future state (Mean)                             | 3.6                         | 3.5                         | 0.0                         | 0.1                                  | 2.86%                                     |
| FINANCE       |                                                                                    |                             |                             |                             |                                      |                                           |
| FIN1          | Total cost of the Finance function as a percentage of organisational running costs | 0.69%                       | 0.82%                       | 0.72%                       | -0.13%                               | -15.85%                                   |
| FIN2          | Cost of Finance processes per \$1000 expenses (ORC)                                |                             |                             |                             |                                      |                                           |
| FIN2.1        | Perform planning and management accounting                                         | \$<br>1.18                  | \$ 1.46                     | \$ 0.99                     | \$ (0.28)                            | -19.31%                                   |
| FIN2.2        | Perform revenue accounting                                                         | \$<br>0.16                  | \$ 0.28                     | \$ 0.20                     | \$ (0.12)                            | -43.17%                                   |
| FIN2.3        | Perform general accounting and reporting                                           | \$<br>1.20                  | \$ 1.53                     | \$ 0.89                     | \$ (0.33)                            | -21.37%                                   |
| FIN2.4        | Manage fixed asset project accounting                                              | \$<br>0.31                  | \$ 0.22                     | \$ 0.12                     | \$ 0.08                              | 37.01%                                    |
| FIN2.5        | Process payroll                                                                    | \$<br>1.96                  | \$ 2.25                     | \$ 1.47                     | \$ (0.29)                            | -12.77%                                   |
| FIN2.6        | Process accounts payable and expense reimbursements                                | \$<br>1.65                  | \$ 2.09                     | \$ 1.88                     | \$ (0.43)                            | -20.81%                                   |
| FIN2.7        | Other                                                                              | \$<br>0.41                  | \$ 0.38                     | \$ 1.61                     | \$ 0.03                              | 7.33%                                     |
| FIN3          | Total cost of the Finance function per organisational FTE                          | \$<br>836.06                | \$ 990.52                   | \$ 832.62                   | \$ (154.46)                          | -15.59%                                   |
| FIN4          | Percentage of Finance FTE by Finance process                                       |                             |                             |                             |                                      |                                           |
| FIN4.1        | Perform planning and management accounting                                         | 18.06%                      | 16.98%                      | 17.76%                      | 1.08%                                | 6.36%                                     |
| FIN4.2        | Perform revenue accounting                                                         | 2.46%                       | 3.77%                       | 3.56%                       | -1.31%                               | -34.75%                                   |
| FIN4.3        | Perform general accounting and reporting                                           | 18.39%                      | 18.87%                      | 16.03%                      | -0.48%                               | -2.54%                                    |
| FIN4.4        | Manage fixed asset project accounting                                              | 4.68%                       | 1.89%                       | 2.19%                       | 2.79%                                | 147.62%                                   |
| FIN4.5        | Process payroll                                                                    | 24.80%                      | 28.30%                      | 21.97%                      | -3.50%                               | -12.37%                                   |
| FIN 4.6       | Process accounts payable and expense reimbursements                                | 25.34%                      | 24.53%                      | 32.08%                      | 0.81%                                | 3.30%                                     |