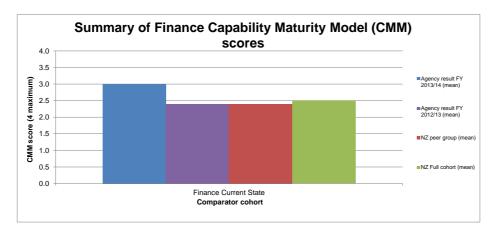

| FIN4.7             | Other                                                                                | 6.27%     | 5.66%     | 6.40%     | 0.61%      | 10.78%   |
|--------------------|--------------------------------------------------------------------------------------|-----------|-----------|-----------|------------|----------|
| FIN5               | Cost of Payroll process per employee                                                 | \$ 234.61 | \$ 266.48 | \$ 167.60 | \$ (31.87) | -11.96%  |
| FIN6               | Number of employees per payroll FTE                                                  | 868.32    | 795.80    | 743.28    | 72.52      | 9.11%    |
| FIN7               | Finance Capability Maturity Model Indicator - Current State (Mean)                   | 3.0       | 2.4       | 2.5       | 0.6        | 25.00%   |
| FIN8               | Finance Capability Maturity Model Indicator - Future State Aspiration (Mean)         | 3.7       | 3.3       | 3.0       | 0.4        | 12.12%   |
| FIN9               | Cost of Strategic Financial Management as % of Total Finance Cost                    | 2.84%     | 0.00%     | 0.00%     | 2.84%      | 0.00%    |
| ICT                |                                                                                      |           |           |           |            |          |
| ICT1               | Total ICT cost as a proportion of the organisational running costs                   | 8.48%     | 6.84%     | 6.01%     | 1.64%      | 23.98%   |
| ICT2               | Total cost of the Services Towers as a percentage of Total ICT Cost                  |           |           |           |            |          |
| ICT2.1             | Total cost of the "Mainframe & Midrange" Service Tower as % of Total ICT Cost        | 5.00%     | 9.11%     | 6.29%     | -4.11%     | -45.12%  |
| ICT2.2             | Total cost of the "Storage" Service Tower as % of Total ICT Cost                     | 4.34%     | 1.37%     | 1.83%     | 2.97%      | 216.79%  |
| ICT 2.3            | Total cost of the "WAN" Service Tower as % of Total ICT Cost                         | 4.32%     | 5.50%     | 7.09%     | -1.18%     | -21.45%  |
| ICT2.4             | Total cost of the "LAN & RAS" Service Tower as % of Total ICT Cost                   | 0.69%     | 0.90%     | 5.12%     | -0.21%     | -23.33%  |
| ICT2.5             | Total cost of the "Facilities" Service Tower as % of Total ICT Cost                  | 0.56%     | 1.67%     | 4.63%     | -1.11%     | -66.47%  |
| ICT2.6             | Total cost of the "Voice" Service Tower as % of Total ICT Cost                       | 39.10%    | 21.05%    | 14.56%    | 18.05%     | 85.75%   |
| ICT2.7             | Total cost of the "End User Infrastructure" Service Tower as % of Total ICT Cost     | 14.26%    | 24.63%    | 28.73%    | -10.37%    | -42.10%  |
| ICT2.8             | Total cost of the "Helpdesk" Service Tower as % of Total ICT Cost                    | 5.20%     | 2.30%     | 1.45%     | 2.90%      | 126.09%  |
| ICT2.9             | Total cost of the "Applications" Service Tower as % of Total ICT Cost                | 22.04%    | 28.40%    | 24.38%    | -6.36%     | -22.39%  |
| ICT2.10            | Total cost of the "ICT Management" Service Tower as % of Total ICT Cost              | 4.48%     | 5.06%     | 5.91%     | -0.58%     | -11.46%  |
| ICT3               | Cost elements for each Service Tower as a % of each Service Tower Cost               | 4.4070    | 3.0076    | 3.3170    | -0.3070    | -11.4070 |
| ICT3.1             | "Mainframe & Midrange" Service Tower cost elements as a % of the Total "Mainframe &  | t         |           |           |            |          |
|                    | Midrange" Service Tower cost                                                         |           |           |           |            |          |
| ICT3.1.1           | Mainframe & Midrange hardware capital costs                                          | 8.47%     | 4.60%     | 1.15%     | 3.87%      | 84.13%   |
| ICT3.1.2           | Mainframe & Midrange hardware operating costs                                        | 0.00%     | 5.81%     | 8.61%     | -5.81%     | -100.00% |
| ICT3.1.3           | Mainframe & Midrange software capital costs                                          | 17.79%    | 23.95%    | 4.52%     | -6.16%     | -25.72%  |
| ICT3.1.4           | Mainframe & Midrange software operating costs                                        | 0.00%     | 2.54%     | 0.00%     | -2.54%     | -100.00% |
| ICT3.1.5           | Mainframe & Midrange personnel internal costs                                        | 7.93%     | 8.86%     | 17.78%    | -0.93%     | -10.50%  |
| ICT3.1.6           | Mainframe & Midrange personnel external costs                                        | 12.02%    | 15.61%    | 4.82%     | -3.59%     | -23.00%  |
| ICT3.1.7           | Mainframe & Midrange outsourced costs                                                | 48.84%    | 36.37%    | 61.18%    | 12.47%     | 34.29%   |
| ICT3.1.8           | Mainframe & Midrange carriage costs                                                  | 0.00%     | 0.00%     | 0.00%     | 0.00%      | 0.00%    |
| ICT3.1.9           | Mainframe & Midrange other costs                                                     | 4.95%     | 2.25%     | 1.93%     | 2.70%      | 120.00%  |
| ICT3.2<br>ICT3.2.1 | "Storage" Service Tower cost elements as a % of the Total "Storage" Service Tower co |           |           |           |            |          |
|                    | Storage hardware capital costs                                                       | 0.00%     | 11.69%    | 1.37%     | -11.69%    | -100.00% |
| ICT3.2.2           | Storage hardware operating costs                                                     | 10.08%    | 32.65%    | 35.18%    | -22.57%    | -69.13%  |
| ICT3.2.3           | Storage software capital costs                                                       | 15.61%    | 33.11%    | 62.67%    | -17.50%    | -52.85%  |
| ICT3.2.4           | Storage software operating costs                                                     | 1.11%     | 0.00%     | 0.00%     | 1.11%      | 0.00%    |
| ICT3.2.5           | Storage personnel internal costs                                                     | 5.07%     | 11.76%    | 0.00%     | -6.69%     | -56.89%  |
| ICT3.2.6           | Storage personnel external costs                                                     | 3.45%     | 0.00%     | 0.00%     | 3.45%      | 0.00%    |
| ICT3.2.7           | Storage outsourced costs                                                             | 62.56%    | 8.90%     | 0.00%     | 53.66%     | 602.92%  |
| ICT3.2.8           | Storage carriage costs                                                               | 0.04%     | 0.38%     | 0.78%     | -0.34%     | -89.47%  |
| ICT3.2.9           | Storage other costs                                                                  | 2.08%     | 1.51%     | 0.00%     | 0.57%      | 37.75%   |
| ICT3.3             | "WAN" Service Tower cost elements as a % of the Total "WAN" Service Tower cost       |           |           |           |            |          |
| ICT3.3.1           | WAN hardware capital costs                                                           | 0.00%     | 0.11%     | 6.53%     | -0.11%     | -100.00% |
| ICT3.3.2           | WAN hardware operating costs                                                         | 1.63%     | 1.62%     | 2.72%     | 0.01%      | 0.62%    |
| ICT3.3.3           | WAN software capital costs                                                           | 9.63%     | 21.73%    | 16.64%    | -12.10%    | -55.68%  |
| ICT3.3.4           | WAN software operating costs                                                         | 0.00%     | 0.00%     | 0.17%     | 0.00%      | 0.00%    |
| ICT3.3.5           | WAN personnel internal costs                                                         | 16.29%    | 1.47%     | 13.31%    | 14.82%     | 1008.16% |
| ICT3.3.6           | WAN personnel external costs                                                         | 0.44%     | 0.00%     | 3.61%     | 0.44%      | 0.00%    |
| ICT3.3.7           | WAN outsourced costs                                                                 | 41.36%    | 47.26%    | 36.97%    | -5.90%     | -12.48%  |