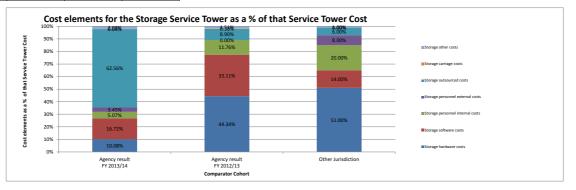

| FIN4.7             | Other                                                                                | 6.27%     | 5.66%     | 6.40%     | 0.61%      | 10.78%   |
|--------------------|--------------------------------------------------------------------------------------|-----------|-----------|-----------|------------|----------|
| FIN5               | Cost of Payroll process per employee                                                 | \$ 234.61 | \$ 266.48 | \$ 167.60 | \$ (31.87) | -11.96%  |
| FIN6               | Number of employees per payroll FTE                                                  | 868.32    | 795.80    | 743.28    | 72.52      | 9.11%    |
| FIN7               | Finance Capability Maturity Model Indicator - Current State (Mean)                   | 3.0       | 2.4       | 2.5       | 0.6        | 25.00%   |
| FIN8               | Finance Capability Maturity Model Indicator - Future State Aspiration (Mean)         | 3.7       | 3.3       | 3.0       | 0.4        | 12.12%   |
| FIN9               | Cost of Strategic Financial Management as % of Total Finance Cost                    | 2.84%     | 0.00%     | 0.00%     | 2.84%      | 0.00%    |
| ICT                |                                                                                      |           |           |           |            |          |
| ICT1               | Total ICT cost as a proportion of the organisational running costs                   | 8.48%     | 6.84%     | 6.01%     | 1.64%      | 23.98%   |
| ICT2               | Total cost of the Services Towers as a percentage of Total ICT Cost                  |           |           |           |            |          |
| ICT2.1             | Total cost of the "Mainframe & Midrange" Service Tower as % of Total ICT Cost        | 5.00%     | 9.11%     | 6.29%     | -4.11%     | -45.12%  |
| ICT2.2             | Total cost of the "Storage" Service Tower as % of Total ICT Cost                     | 4.34%     | 1.37%     | 1.83%     | 2.97%      | 216.79%  |
| ICT 2.3            | Total cost of the "WAN" Service Tower as % of Total ICT Cost                         | 4.32%     | 5.50%     | 7.09%     | -1.18%     | -21.45%  |
| ICT2.4             | Total cost of the "LAN & RAS" Service Tower as % of Total ICT Cost                   | 0.69%     | 0.90%     | 5.12%     | -0.21%     | -23.33%  |
| ICT2.5             | Total cost of the "Facilities" Service Tower as % of Total ICT Cost                  | 0.56%     | 1.67%     | 4.63%     | -1.11%     | -66.47%  |
| ICT2.6             | Total cost of the "Voice" Service Tower as % of Total ICT Cost                       | 39.10%    | 21.05%    | 14.56%    | 18.05%     | 85.75%   |
| ICT2.7             | Total cost of the "End User Infrastructure" Service Tower as % of Total ICT Cost     | 14.26%    | 24.63%    | 28.73%    | -10.37%    | -42.10%  |
| ICT2.8             | Total cost of the "Helpdesk" Service Tower as % of Total ICT Cost                    | 5.20%     | 2.30%     | 1.45%     | 2.90%      | 126.09%  |
| ICT2.9             | Total cost of the "Applications" Service Tower as % of Total ICT Cost                | 22.04%    | 28.40%    | 24.38%    | -6.36%     | -22.39%  |
| ICT2.10            | Total cost of the "ICT Management" Service Tower as % of Total ICT Cost              | 4.48%     | 5.06%     | 5.91%     | -0.58%     | -11.46%  |
| ICT3               | Cost elements for each Service Tower as a % of each Service Tower Cost               | 4.4070    | 3.0076    | 3.3170    | -0.3070    | -11.4070 |
| ICT3.1             | "Mainframe & Midrange" Service Tower cost elements as a % of the Total "Mainframe &  | t         |           |           |            |          |
|                    | Midrange" Service Tower cost                                                         |           |           |           |            |          |
| ICT3.1.1           | Mainframe & Midrange hardware capital costs                                          | 8.47%     | 4.60%     | 1.15%     | 3.87%      | 84.13%   |
| ICT3.1.2           | Mainframe & Midrange hardware operating costs                                        | 0.00%     | 5.81%     | 8.61%     | -5.81%     | -100.00% |
| ICT3.1.3           | Mainframe & Midrange software capital costs                                          | 17.79%    | 23.95%    | 4.52%     | -6.16%     | -25.72%  |
| ICT3.1.4           | Mainframe & Midrange software operating costs                                        | 0.00%     | 2.54%     | 0.00%     | -2.54%     | -100.00% |
| ICT3.1.5           | Mainframe & Midrange personnel internal costs                                        | 7.93%     | 8.86%     | 17.78%    | -0.93%     | -10.50%  |
| ICT3.1.6           | Mainframe & Midrange personnel external costs                                        | 12.02%    | 15.61%    | 4.82%     | -3.59%     | -23.00%  |
| ICT3.1.7           | Mainframe & Midrange outsourced costs                                                | 48.84%    | 36.37%    | 61.18%    | 12.47%     | 34.29%   |
| ICT3.1.8           | Mainframe & Midrange carriage costs                                                  | 0.00%     | 0.00%     | 0.00%     | 0.00%      | 0.00%    |
| ICT3.1.9           | Mainframe & Midrange other costs                                                     | 4.95%     | 2.25%     | 1.93%     | 2.70%      | 120.00%  |
| ICT3.2<br>ICT3.2.1 | "Storage" Service Tower cost elements as a % of the Total "Storage" Service Tower co |           |           |           |            |          |
|                    | Storage hardware capital costs                                                       | 0.00%     | 11.69%    | 1.37%     | -11.69%    | -100.00% |
| ICT3.2.2           | Storage hardware operating costs                                                     | 10.08%    | 32.65%    | 35.18%    | -22.57%    | -69.13%  |
| ICT3.2.3           | Storage software capital costs                                                       | 15.61%    | 33.11%    | 62.67%    | -17.50%    | -52.85%  |
| ICT3.2.4           | Storage software operating costs                                                     | 1.11%     | 0.00%     | 0.00%     | 1.11%      | 0.00%    |
| ICT3.2.5           | Storage personnel internal costs                                                     | 5.07%     | 11.76%    | 0.00%     | -6.69%     | -56.89%  |
| ICT3.2.6           | Storage personnel external costs                                                     | 3.45%     | 0.00%     | 0.00%     | 3.45%      | 0.00%    |
| ICT3.2.7           | Storage outsourced costs                                                             | 62.56%    | 8.90%     | 0.00%     | 53.66%     | 602.92%  |
| ICT3.2.8           | Storage carriage costs                                                               | 0.04%     | 0.38%     | 0.78%     | -0.34%     | -89.47%  |
| ICT3.2.9           | Storage other costs                                                                  | 2.08%     | 1.51%     | 0.00%     | 0.57%      | 37.75%   |
| ICT3.3             | "WAN" Service Tower cost elements as a % of the Total "WAN" Service Tower cost       |           |           |           |            |          |
| ICT3.3.1           | WAN hardware capital costs                                                           | 0.00%     | 0.11%     | 6.53%     | -0.11%     | -100.00% |
| ICT3.3.2           | WAN hardware operating costs                                                         | 1.63%     | 1.62%     | 2.72%     | 0.01%      | 0.62%    |
| ICT3.3.3           | WAN software capital costs                                                           | 9.63%     | 21.73%    | 16.64%    | -12.10%    | -55.68%  |
| ICT3.3.4           | WAN software operating costs                                                         | 0.00%     | 0.00%     | 0.17%     | 0.00%      | 0.00%    |
| ICT3.3.5           | WAN personnel internal costs                                                         | 16.29%    | 1.47%     | 13.31%    | 14.82%     | 1008.16% |
| ICT3.3.6           | WAN personnel external costs                                                         | 0.44%     | 0.00%     | 3.61%     | 0.44%      | 0.00%    |
| ICT3.3.7           | WAN outsourced costs                                                                 | 41.36%    | 47.26%    | 36.97%    | -5.90%     | -12.48%  |