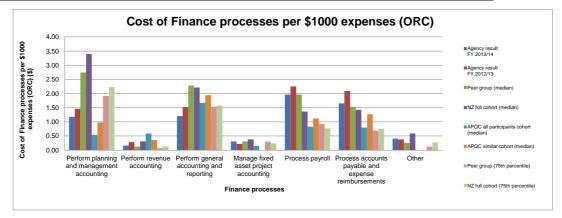

# BASS measurement FY 2013/14 - Agency dashboard

Agency: New Zealand Police

| Metric number | Metric                                                                             | letric Result<br>FY 2013/14 | Metric Result<br>FY 2012/13 | Metric Result<br>FY 2011/12 | Value change FY<br>13/14 to FY 12/13 | Percentage change<br>FY 13/14 to FY 12/13 |
|---------------|------------------------------------------------------------------------------------|-----------------------------|-----------------------------|-----------------------------|--------------------------------------|-------------------------------------------|
| GENERAL       |                                                                                    |                             |                             |                             |                                      |                                           |
| GEN1          | Total cost of A&S services as percentage of organisational running costs           | 12.32%                      | 10.40%                      | 9.32%                       | 1.92%                                | 18.46%                                    |
| HUMAN RESOU   | RCES                                                                               |                             |                             |                             | •                                    |                                           |
| HR1           | Total Cost of HR function per employee                                             | \$<br>2,431.22              | \$ 2,027.06                 | \$ 1,784.43                 | \$ 404.16                            | 19.94%                                    |
| HR2           | Number of employees per HR FTE                                                     | 67.83                       | 82.90                       | 85.57                       | -15.07                               | -18.18%                                   |
| HR3           | Cost of HR process per employee                                                    |                             |                             |                             |                                      |                                           |
| HR3.1         | Develop and manage HR planning, policies, and strategies                           | \$<br>284.01                | \$ 249.90                   | \$ 171.02                   | \$ 34.12                             | 13.65%                                    |
| HR3.2         | Recruit, source and select employees                                               | \$<br>396.16                | \$ 444.17                   | \$ 540.84                   | \$ (48.01)                           | -10.81%                                   |
| HR3.3         | Reward and retain employees                                                        | \$<br>213.05                | \$ 197.62                   | \$ 153.84                   | \$ 15.43                             | 7.81%                                     |
| HR3.4         | Develop and counsel employees                                                      | \$<br>661.47                | \$ 400.69                   | \$ 198.88                   | \$ 260.78                            | 65.08%                                    |
| HR3.5         | Manage employee information                                                        | \$<br>813.12                | \$ 615.73                   | \$ 589.30                   | \$ 197.39                            | 32.06%                                    |
| HR3.6         | Redeploy and retire employees                                                      | \$<br>63.41                 | \$ 118.96                   | \$ 130.63                   | \$ (55.55)                           | -46.69%                                   |
| HR4           | Cost of recruitment per new employee                                               | \$<br>4,361.03              | \$ 8,925.93                 | \$ 11,371.58                | \$ (4,564.89)                        | -51.14%                                   |
| HR5           | Number of employees per HR process FTE                                             |                             |                             |                             |                                      |                                           |
| HR5.1         | Develop and manage HR planning, policies, and strategies                           | 496.54                      | 628.26                      | 689.44                      | -131.72                              | -20.97%                                   |
| HR5.2         | Recruit, source and select employees                                               | 355.99                      | 351.09                      | 259.65                      | 4.90                                 | 1.40%                                     |
| HR5.3         | Reward and retain employees                                                        | 661.97                      | 795.80                      | 1125.48                     | -133.83                              | -16.82%                                   |
| HR5.4         | Develop and counsel employees                                                      | 213.24                      | 385.06                      | 592.90                      | -171.83                              | -44.62%                                   |
| HR5.5         | Manage employee information                                                        | 305.77                      | 341.06                      | 344.14                      | -35.29                               | -10.35%                                   |
| HR5.6         | Redeploy and retire employees                                                      | 2224.25                     | 1193.70                     | 1106.22                     | 1030.55                              | 86.33%                                    |
| HR6           | Percentage of new employees still in the role after 12 months                      | 69.87%                      | 85.62%                      | 93.34%                      | -15.75%                              | -18.40%                                   |
| HR7           | HR Capability Maturity Indicator - Current state (Mean)                            | 2.7                         | 2.4                         | 0.0                         | 0.3                                  | 12.50%                                    |
| HR8           | HR Capability Maturity Indicator - Future state (Mean)                             | 3.6                         | 3.5                         | 0.0                         | 0.1                                  | 2.86%                                     |
| FINANCE       |                                                                                    |                             |                             |                             |                                      |                                           |
| FIN1          | Total cost of the Finance function as a percentage of organisational running costs | 0.69%                       | 0.82%                       | 0.72%                       | -0.13%                               | -15.85%                                   |
| FIN2          | Cost of Finance processes per \$1000 expenses (ORC)                                |                             |                             |                             |                                      |                                           |
| FIN2.1        | Perform planning and management accounting                                         | \$<br>1.18                  | \$ 1.46                     | \$ 0.99                     | \$ (0.28)                            | -19.31%                                   |
| FIN2.2        | Perform revenue accounting                                                         | \$<br>0.16                  | \$ 0.28                     | \$ 0.20                     | \$ (0.12)                            | -43.17%                                   |
| FIN2.3        | Perform general accounting and reporting                                           | \$<br>1.20                  | \$ 1.53                     | \$ 0.89                     | \$ (0.33)                            | -21.37%                                   |
| FIN2.4        | Manage fixed asset project accounting                                              | \$<br>0.31                  | \$ 0.22                     | \$ 0.12                     | \$ 0.08                              | 37.01%                                    |
| FIN2.5        | Process payroll                                                                    | \$<br>1.96                  | \$ 2.25                     | \$ 1.47                     | \$ (0.29)                            | -12.77%                                   |
| FIN2.6        | Process accounts payable and expense reimbursements                                | \$<br>1.65                  | \$ 2.09                     | \$ 1.88                     | \$ (0.43)                            | -20.81%                                   |
| FIN2.7        | Other                                                                              | \$<br>0.41                  | \$ 0.38                     | \$ 1.61                     | \$ 0.03                              | 7.33%                                     |
| FIN3          | Total cost of the Finance function per organisational FTE                          | \$<br>836.06                | \$ 990.52                   | \$ 832.62                   | \$ (154.46)                          | -15.59%                                   |
| FIN4          | Percentage of Finance FTE by Finance process                                       |                             |                             |                             |                                      |                                           |
| FIN4.1        | Perform planning and management accounting                                         | 18.06%                      | 16.98%                      | 17.76%                      | 1.08%                                | 6.36%                                     |
| FIN4.2        | Perform revenue accounting                                                         | 2.46%                       | 3.77%                       | 3.56%                       | -1.31%                               | -34.75%                                   |
| FIN4.3        | Perform general accounting and reporting                                           | 18.39%                      | 18.87%                      | 16.03%                      | -0.48%                               | -2.54%                                    |
| FIN4.4        | Manage fixed asset project accounting                                              | 4.68%                       | 1.89%                       | 2.19%                       | 2.79%                                | 147.62%                                   |
| FIN4.5        | Process payroll                                                                    | 24.80%                      | 28.30%                      | 21.97%                      | -3.50%                               | -12.37%                                   |
| FIN 4.6       | Process accounts payable and expense reimbursements                                | 25.34%                      | 24.53%                      | 32.08%                      | 0.81%                                | 3.30%                                     |