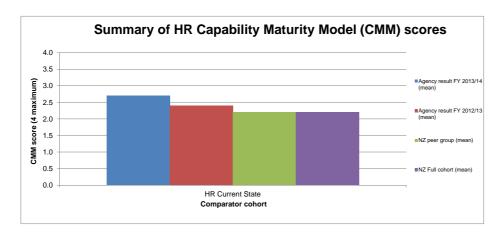

# BASS measurement FY 2013/14 - Agency dashboard

Agency: New Zealand Police

| Metric number | Metric                                                                             | letric Result<br>FY 2013/14 | Metric Result<br>FY 2012/13 | Metric Result<br>FY 2011/12 | Value change FY<br>13/14 to FY 12/13 | Percentage change<br>FY 13/14 to FY 12/13 |
|---------------|------------------------------------------------------------------------------------|-----------------------------|-----------------------------|-----------------------------|--------------------------------------|-------------------------------------------|
| GENERAL       |                                                                                    |                             |                             |                             |                                      |                                           |
| GEN1          | Total cost of A&S services as percentage of organisational running costs           | 12.32%                      | 10.40%                      | 9.32%                       | 1.92%                                | 18.46%                                    |
| HUMAN RESOU   | RCES                                                                               |                             |                             |                             | •                                    |                                           |
| HR1           | Total Cost of HR function per employee                                             | \$<br>2,431.22              | \$ 2,027.06                 | \$ 1,784.43                 | \$ 404.16                            | 19.94%                                    |
| HR2           | Number of employees per HR FTE                                                     | 67.83                       | 82.90                       | 85.57                       | -15.07                               | -18.18%                                   |
| HR3           | Cost of HR process per employee                                                    |                             |                             |                             |                                      |                                           |
| HR3.1         | Develop and manage HR planning, policies, and strategies                           | \$<br>284.01                | \$ 249.90                   | \$ 171.02                   | \$ 34.12                             | 13.65%                                    |
| HR3.2         | Recruit, source and select employees                                               | \$<br>396.16                | \$ 444.17                   | \$ 540.84                   | \$ (48.01)                           | -10.81%                                   |
| HR3.3         | Reward and retain employees                                                        | \$<br>213.05                | \$ 197.62                   | \$ 153.84                   | \$ 15.43                             | 7.81%                                     |
| HR3.4         | Develop and counsel employees                                                      | \$<br>661.47                | \$ 400.69                   | \$ 198.88                   | \$ 260.78                            | 65.08%                                    |
| HR3.5         | Manage employee information                                                        | \$<br>813.12                | \$ 615.73                   | \$ 589.30                   | \$ 197.39                            | 32.06%                                    |
| HR3.6         | Redeploy and retire employees                                                      | \$<br>63.41                 | \$ 118.96                   | \$ 130.63                   | \$ (55.55)                           | -46.69%                                   |
| HR4           | Cost of recruitment per new employee                                               | \$<br>4,361.03              | \$ 8,925.93                 | \$ 11,371.58                | \$ (4,564.89)                        | -51.14%                                   |
| HR5           | Number of employees per HR process FTE                                             |                             |                             |                             |                                      |                                           |
| HR5.1         | Develop and manage HR planning, policies, and strategies                           | 496.54                      | 628.26                      | 689.44                      | -131.72                              | -20.97%                                   |
| HR5.2         | Recruit, source and select employees                                               | 355.99                      | 351.09                      | 259.65                      | 4.90                                 | 1.40%                                     |
| HR5.3         | Reward and retain employees                                                        | 661.97                      | 795.80                      | 1125.48                     | -133.83                              | -16.82%                                   |
| HR5.4         | Develop and counsel employees                                                      | 213.24                      | 385.06                      | 592.90                      | -171.83                              | -44.62%                                   |
| HR5.5         | Manage employee information                                                        | 305.77                      | 341.06                      | 344.14                      | -35.29                               | -10.35%                                   |
| HR5.6         | Redeploy and retire employees                                                      | 2224.25                     | 1193.70                     | 1106.22                     | 1030.55                              | 86.33%                                    |
| HR6           | Percentage of new employees still in the role after 12 months                      | 69.87%                      | 85.62%                      | 93.34%                      | -15.75%                              | -18.40%                                   |
| HR7           | HR Capability Maturity Indicator - Current state (Mean)                            | 2.7                         | 2.4                         | 0.0                         | 0.3                                  | 12.50%                                    |
| HR8           | HR Capability Maturity Indicator - Future state (Mean)                             | 3.6                         | 3.5                         | 0.0                         | 0.1                                  | 2.86%                                     |
| FINANCE       |                                                                                    |                             |                             |                             |                                      |                                           |
| FIN1          | Total cost of the Finance function as a percentage of organisational running costs | 0.69%                       | 0.82%                       | 0.72%                       | -0.13%                               | -15.85%                                   |
| FIN2          | Cost of Finance processes per \$1000 expenses (ORC)                                |                             |                             |                             |                                      |                                           |
| FIN2.1        | Perform planning and management accounting                                         | \$<br>1.18                  | \$ 1.46                     | \$ 0.99                     | \$ (0.28)                            | -19.31%                                   |
| FIN2.2        | Perform revenue accounting                                                         | \$<br>0.16                  | \$ 0.28                     | \$ 0.20                     | \$ (0.12)                            | -43.17%                                   |
| FIN2.3        | Perform general accounting and reporting                                           | \$<br>1.20                  | \$ 1.53                     | \$ 0.89                     | \$ (0.33)                            | -21.37%                                   |
| FIN2.4        | Manage fixed asset project accounting                                              | \$<br>0.31                  | \$ 0.22                     | \$ 0.12                     | \$ 0.08                              | 37.01%                                    |
| FIN2.5        | Process payroll                                                                    | \$<br>1.96                  | \$ 2.25                     | \$ 1.47                     | \$ (0.29)                            | -12.77%                                   |
| FIN2.6        | Process accounts payable and expense reimbursements                                | \$<br>1.65                  | \$ 2.09                     | \$ 1.88                     | \$ (0.43)                            | -20.81%                                   |
| FIN2.7        | Other                                                                              | \$<br>0.41                  | \$ 0.38                     | \$ 1.61                     | \$ 0.03                              | 7.33%                                     |
| FIN3          | Total cost of the Finance function per organisational FTE                          | \$<br>836.06                | \$ 990.52                   | \$ 832.62                   | \$ (154.46)                          | -15.59%                                   |
| FIN4          | Percentage of Finance FTE by Finance process                                       |                             |                             |                             |                                      |                                           |
| FIN4.1        | Perform planning and management accounting                                         | 18.06%                      | 16.98%                      | 17.76%                      | 1.08%                                | 6.36%                                     |
| FIN4.2        | Perform revenue accounting                                                         | 2.46%                       | 3.77%                       | 3.56%                       | -1.31%                               | -34.75%                                   |
| FIN4.3        | Perform general accounting and reporting                                           | 18.39%                      | 18.87%                      | 16.03%                      | -0.48%                               | -2.54%                                    |
| FIN4.4        | Manage fixed asset project accounting                                              | 4.68%                       | 1.89%                       | 2.19%                       | 2.79%                                | 147.62%                                   |
| FIN4.5        | Process payroll                                                                    | 24.80%                      | 28.30%                      | 21.97%                      | -3.50%                               | -12.37%                                   |
| FIN 4.6       | Process accounts payable and expense reimbursements                                | 25.34%                      | 24.53%                      | 32.08%                      | 0.81%                                | 3.30%                                     |