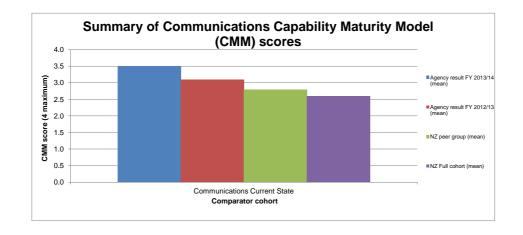

(mean)                                    | 2.2              |
| NZ Full cohort (mean)                                   | 2.2              |



| Summary of Communications<br>Capability Maturity Model (CMM)<br>scores | Communications<br>Current State |
|------------------------------------------------------------------------|---------------------------------|
| Agency result FY 2013/14 (mean)                                        | 3.5                             |
| Agency result FY 2012/13 (mean)                                        | 3.1                             |
| NZ peer group (mean)                                                   | 2.8                             |
| NZ Full cohort (mean)                                                  | 2.6                             |



| Summary of Legal Capability Maturity<br>Model (CMM) scores | Legal Current<br>State |
|------------------------------------------------------------|------------------------|
| Agency result FY 2013/14 (mean)                            | 3.0                    |
| Agency result FY 2012/13 (mean)                            | 2.4                    |
| NZ peer group (mean)                                       | 3.0                    |
| NZ Full cohort (mean)                                      | 2.8                    |



| Summary of Capability Maturity Model (CMM) scores | Finance Current<br>State | Procurement<br>Current State | HR Current State | Communications<br>Current State | Legal Current<br>State |
|---------------------------------------------------|------------------------