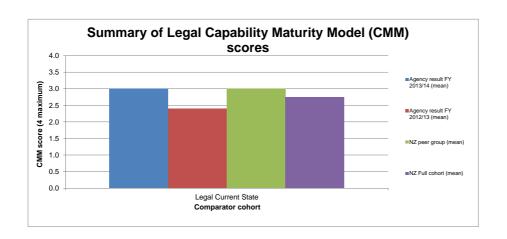

# BASS measurement FY 2013/14 - Agency dashboard

Agency: New Zealand Police

| Metric number | Metric                                                                             | letric Result<br>FY 2013/14 | Metric Result<br>FY 2012/13 | Metric Result<br>FY 2011/12 | Value change FY<br>13/14 to FY 12/13 | Percentage change<br>FY 13/14 to FY 12/13 |
|---------------|------------------------------------------------------------------------------------|-----------------------------|-----------------------------|-----------------------------|--------------------------------------|-------------------------------------------|
| GENERAL       |                                                                                    |                             |                             |                             |                                      |                                           |
| GEN1          | Total cost of A&S services as percentage of organisational running costs           | 12.32%                      | 10.40%                      | 9.32%                       | 1.92%                                | 18.46%                                    |
| HUMAN RESOU   | RCES                                                                               |                             |                             |                             | •                                    |                                           |
| HR1           | Total Cost of HR function per employee                                             | \$<br>2,431.22              | \$ 2,027.06                 | \$ 1,784.43                 | \$ 404.16                            | 19.94%                                    |
| HR2           | Number of employees per HR FTE                                                     | 67.83                       | 82.90                       | 85.57                       | -15.07                               | -18.18%                                   |
| HR3           | Cost of HR process per employee                                                    |                             |                             |                             |                                      |                                           |
| HR3.1         | Develop and manage HR planning, policies, and strategies                           | \$<br>284.01                | \$ 249.90                   | \$ 171.02                   | \$ 34.12                             | 13.65%                                    |
| HR3.2         | Recruit, source and select employees                                               | \$<br>396.16                | \$ 444.17                   | \$ 540.84                   | \$ (48.01)                           | -10.81%                                   |
| HR3.3         | Reward and retain employees                                                        | \$<br>213.05                | \$ 197.62                   | \$ 153.84                   | \$ 15.43                             | 7.81%                                     |
| HR3.4         | Develop and counsel employees                                                      | \$<br>661.47                | \$ 400.69                   | \$ 198.88                   | \$ 260.78                            | 65.08%                                    |
| HR3.5         | Manage employee information                                                        | \$<br>813.12                | \$ 615.73                   | \$ 589.30                   | \$ 197.39                            | 32.06%                                    |
| HR3.6         | Redeploy and retire employees                                                      | \$<br>63.41                 | \$ 118.96                   | \$ 130.63                   | \$ (55.55)                           | -46.69%                                   |
| HR4           | Cost of recruitment per new employee                                               | \$<br>4,361.03              | \$ 8,925.93                 | \$ 11,371.58                | \$ (4,564.89)                        | -51.14%                                   |
| HR5           | Number of employees per HR process FTE                                             |                             |                             |                             |                                      |                                           |
| HR5.1         | Develop and manage HR planning, policies, and strategies                           | 496.54                      | 628.26                      | 689.44                      | -131.72                              | -20.97%                                   |
| HR5.2         | Recruit, source and select employees                                               | 355.99                      | 351.09                      | 259.65                      | 4.90                                 | 1.40%                                     |
| HR5.3         | Reward and retain employees                                                        | 661.97                      | 795.80                      | 1125.48                     | -133.83                              | -16.82%                                   |
| HR5.4         | Develop and counsel employees                                                      | 213.24                      | 385.06                      | 592.90                      | -171.83                              | -44.62%                                   |
| HR5.5         | Manage employee information                                                        | 305.77                      | 341.06                      | 344.14                      | -35.29                               | -10.35%                                   |
| HR5.6         | Redeploy and retire employees                                                      | 2224.25                     | 1193.70                     | 1106.22                     | 1030.55                              | 86.33%                                    |
| HR6           | Percentage of new employees still in the role after 12 months                      | 69.87%                      | 85.62%                      | 93.34%                      | -15.75%                              | -18.40%                                   |
| HR7           | HR Capability Maturity Indicator - Current state (Mean)                            | 2.7                         | 2.4                         | 0.0                         | 0.3                                  | 12.50%                                    |
| HR8           | HR Capability Maturity Indicator - Future state (Mean)                             | 3.6                         | 3.5                         | 0.0                         | 0.1                                  | 2.86%                                     |
| FINANCE       |                                                                                    |                             |                             |                             |                                      |                                           |
| FIN1          | Total cost of the Finance function as a percentage of organisational running costs | 0.69%                       | 0.82%                       | 0.72%                       | -0.13%                               | -15.85%                                   |
| FIN2          | Cost of Finance processes per \$1000 expenses (ORC)                                |                             |                             |                             |                                      |                                           |
| FIN2.1        | Perform planning and management accounting                                         | \$<br>1.18                  | \$ 1.46                     | \$ 0.99                     | \$ (0.28)                            | -19.31%                                   |
| FIN2.2        | Perform revenue accounting                                                         | \$<br>0.16                  | \$ 0.28                     | \$ 0.20                     | \$ (0.12)                            | -43.17%                                   |
| FIN2.3        | Perform general accounting and reporting                                           | \$<br>1.20                  | \$ 1.53                     | \$ 0.89                     | \$ (0.33)                            | -21.37%                                   |
| FIN2.4        | Manage fixed asset project accounting                                              | \$<br>0.31                  | \$ 0.22                     | \$ 0.12                     | \$ 0.08                              | 37.01%                                    |
| FIN2.5        | Process payroll                                                                    | \$<br>1.96                  | \$ 2.25                     | \$ 1.47                     | \$ (0.29)                            | -12.77%                                   |
| FIN2.6        | Process accounts payable and expense reimbursements                                | \$<br>1.65                  | \$ 2.09                     | \$ 1.88                     | \$ (0.43)                            | -20.81%                                   |
| FIN2.7        | Other                                                                              | \$<br>0.41                  | \$ 0.38                     | \$ 1.61                     | \$ 0.03                              | 7.33%                                     |
| FIN3          | Total cost of the Finance function per organisational FTE                          | \$<br>836.06                | \$ 990.52                   | \$ 832.62                   | \$ (154.46)                          | -15.59%                                   |
| FIN4          | Percentage of Finance FTE by Finance process                                       |                             |                             |                             |                                      |                                           |
| FIN4.1        | Perform planning and management accounting                                         | 18.06%                      | 16.98%                      | 17.76%                      | 1.08%                                | 6.36%                                     |
| FIN4.2        | Perform revenue accounting                                                         | 2.46%                       | 3.77%                       | 3.56%                       | -1.31%                               | -34.75%                                   |
| FIN4.3        | Perform general accounting and reporting                                           | 18.39%                      | 18.87%                      | 16.03%                      | -0.48%                               | -2.54%                                    |
| FIN4.4        | Manage fixed asset project accounting                                              | 4.68%                       | 1.89%                       | 2.19%                       | 2.79%                                | 147.62%                                   |
| FIN4.5        | Process payroll                                                                    | 24.80%                      | 28.30%                      | 21.97%                      | -3.50%                               | -12.37%                                   |
| FIN 4.6       | Process accounts payable and expense reimbursements                                | 25.34%                      | 24.53%                      | 32.08%                      | 0.81%                                | 3.30%                                     |