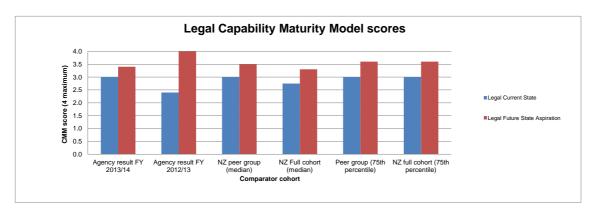

er group<br>(75th<br>percentile) | NZ full cohort<br>(75th percentile) |
|------|----------------------------------------|-----------------------------|-----------------------------|---------------------------|----------------------------|------------------------------------|-------------------------------------|
| CES8 | Legal Current State                    | 3.0                         | 2.4                         | 3.0                       | 2.8                        | 3.0                                | 3.0                                 |
| CES9 | Legal Future State Aspiration          | 3.4                         | 4.0                         | 3.5                       | 3.3                        | 3.6                                | 3.6                                 |