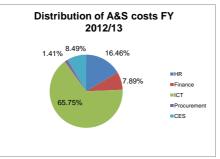

| Ref | Title                                                   | Summary of analysis                                                                       |
|-----|---------------------------------------------------------|-------------------------------------------------------------------------------------------|
| 0   | Report notes                                            | How to interpret the report                                                               |
| 1   | Table of contents                                       | Table of contents                                                                         |
| 2   | Agency dashboard                                        | Agency dashboard showing full metric results for 11/12, 12/13 and 13/14 years             |
| 3   | Summary Graphs                                          | Summary graphs for A&S costs and Management Practice Indicators                           |
| 4   | Human Resource (HR) Metrics                             | HR metrics versus Peer Group Cohort, NZ Full Comparator and External Comparators          |
| 5   | Finance Metrics                                         | Finance metrics versus Peer Group Cohort, NZ Full Comparator and External Comparators     |
| 6   | Information and Communications Technology (ICT) Metrics | ICT metrics versus Peer Group Cohort, NZ Full Comparator and External Comparators         |
| 7   | Procurement Metrics                                     | Procurement metrics versus Peer Group Cohort, NZ Full Comparator and External Comparators |
| 8   | Corporate and Executive Services (CES) Metrics          | CES metrics versus Peer Group Cohort, NZ Full Comparator and External Comparators         |