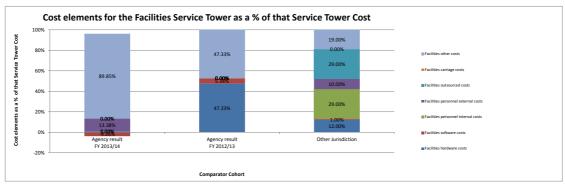

| ICT3.3.8  | WAN carriage costs                                                                         | 25.96%          | 27.62%  | 18.60%  | -1.66%   | -6.01%    |
|-----------|--------------------------------------------------------------------------------------------|-----------------|---------|---------|----------|-----------|
| ICT3.3.9  | WAN other costs                                                                            | 25.96%<br>4.69% |         |         |          |           |
| ICT3.3.9  | "LAN & RAS" Service Tower cost elements as a % of the Total "LAN & RAS" Service To         |                 | 0.19%   | 1.44%   | 4.50%    | 2368.42%  |
| ICT3.4.1  | LAN & RAS Service rower cost elements as a % of the rotal LAN & RAS Service row            | 17.52%          | 0.000/  | 0.000/  | 17.52%   | 0.000/    |
| ICT3.4.1  | LAN & RAS hardware operating costs                                                         |                 | 0.00%   | 0.00%   |          | 0.00%     |
| ICT3.4.2  | 1 2                                                                                        | 3.22%           | 33.22%  | 0.28%   | -30.00%  | -90.31%   |
| ICT3.4.3  | LAN & RAS software capital costs                                                           | 8.10%           | 29.89%  | 71.10%  | -21.79%  | -72.90%   |
|           | LAN & RAS software operating costs                                                         | 0.00%           | 0.00%   | 0.00%   | 0.00%    | 0.00%     |
| ICT3.4.5  | LAN & RAS personnel internal costs                                                         | 54.95%          | 0.00%   | 15.01%  | 54.95%   | 0.00%     |
| ICT3.4.6  | LAN & RAS personnel external costs                                                         | 0.00%           | 0.00%   | 4.07%   | 0.00%    | 0.00%     |
| ICT3.4.7  | LAN & RAS outsourced costs                                                                 | 0.00%           | 0.00%   | 0.00%   | 0.00%    | 0.00%     |
| ICT3.4.8  | LAN & RAS carriage costs                                                                   | 0.00%           | 36.90%  | 7.92%   | -36.90%  | -100.00%  |
| ICT3.4.9  | LAN & RAS other costs                                                                      | 16.21%          | 0.00%   | 1.63%   | 16.21%   | 0.00%     |
| ICT3.5    | "Facilities" Service Tower cost elements as a % of the Total "Facilities" Service Tower of | ı               |         |         |          |           |
| ICT3.5.1  | Facilities hardware capital costs                                                          | 0.00%           | 2.92%   | 0.00%   | -2.92%   | -100.00%  |
| ICT3.5.2  | Facilities hardware operating costs                                                        | 1.03%           | 44.41%  | 15.25%  | -43.38%  | -97.68%   |
| ICT3.5.3  | Facilities software capital costs                                                          | 0.00%           | 0.87%   | 1.29%   | -0.87%   | -100.00%  |
| ICT3.5.4  | Facilities software operating costs                                                        | -4.26%          | 4.47%   | 0.00%   | -8.73%   | -195.30%  |
| ICT3.5.5  | Facilities personnel internal costs                                                        | 0.00%           | 0.00%   | 6.04%   | 0.00%    | 0.00%     |
| ICT3.5.6  | Facilities personnel external costs                                                        | 13.38%          | 0.00%   | 1.65%   | 13.38%   | 0.00%     |
| ICT3.5.7  | Facilities outsourced costs                                                                | 0.00%           | 0.00%   | 0.00%   | 0.00%    | 0.00%     |
| ICT3.5.8  | Facilities carriage costs                                                                  | 0.00%           | 0.00%   | 0.00%   | 0.00%    | 0.00%     |
| ICT3.5.9  | Facilities other costs                                                                     | 89.85%          | 47.33%  | 75.78%  | 42.52%   | 89.84%    |
| ICT3.6    | "Voice" Service Tower cost elements as a % of the Total "Voice" Service Tower cost         |                 |         |         |          |           |
| ICT3.6.1  | Voice hardware capital costs                                                               | 5.04%           | 0.03%   | 0.00%   | 5.01%    | 16700.00% |
| ICT3.6.2  | Voice hardware operating costs                                                             | 2.10%           | 0.88%   | 2.05%   | 1.22%    | 138.64%   |
| ICT3.6.3  | Voice software capital costs                                                               | 18.96%          | 5.41%   | 10.09%  | 13.55%   | 250.46%   |
| ICT3.6.4  | Voice software operating costs                                                             | 7.41%           | 16.19%  | 26.14%  | -8.78%   | -54.23%   |
| ICT3.6.5  | Voice personnel internal costs                                                             | 10.41%          | 25.30%  | 7.93%   | -14.89%  | -58.85%   |
| ICT3.6.6  | Voice personnel external costs                                                             | 5.14%           | 5.75%   | 2.15%   | -0.61%   | -10.61%   |
| ICT3.6.7  | Voice outsourced costs                                                                     | 0.00%           | 0.00%   | 0.00%   | 0.00%    | 0.00%     |
| ICT3.6.8  | Voice carriage costs                                                                       | 46.68%          | 42.60%  | 50.78%  | 4.08%    | 9.58%     |
| ICT3.6.9  | Voice other costs                                                                          | 4.26%           | 3.85%   | 0.86%   | 0.41%    | 10.65%    |
| ICT3.7    | "End User Infrastructure" Service Tower cost elements as a % of the Total "End User        |                 |         |         |          |           |
| ICT3.7.1  | End User Infrastructure hardware capital costs                                             | 1.13%           | 4.05%   | 5.11%   | -2.92%   | -72.10%   |
| ICT3.7.2  | End User Infrastructure hardware operating costs                                           | 19.68%          | 18.13%  | 22.73%  | 1.55%    | 8.55%     |
| ICT3.7.3  | End User Infrastructure software capital costs                                             | 0.65%           | 35.40%  | 26.17%  | -34.75%  | -98.16%   |
| ICT3.7.4  | End User Infrastructure software operating costs                                           | 15.33%          | 9.73%   | 10.38%  | 5.60%    | 57.55%    |
| ICT3.7.5  | End User Infrastructure personnel internal costs                                           | 20.15%          | 13.84%  | 20.94%  | 6.31%    | 45.59%    |
| ICT3.7.6  | End User Infrastructure personnel external costs                                           | 14.48%          | 8.67%   | 5.67%   | 5.81%    | 67.01%    |
| ICT3.7.7  | End User Infrastructure outsourced costs                                                   | 19.42%          | 7.73%   | 6.74%   | 11.69%   | 151.23%   |
| ICT3.7.8  | End User Infrastructure carriage costs                                                     | 0.00%           | 0.00%   | 0.00%   | 0.00%    | 0.00%     |
| ICT 3.7.9 | End User Infrastructure other costs                                                        | 9.16%           | 2.46%   | 2.27%   | 6.70%    | 272.36%   |
| ICT3.8    | "Helpdesk" Service Tower cost elements as a % of the Total "Helpdesk" Service Tower        |                 |         |         |          |           |
| ICT3.8.1  | Helpdesk hardware capital costs                                                            | 0.00%           | 0.00%   | 0.00%   | 0.00%    | 0.00%     |
| ICT3.8.2  | Helpdesk hardware operating costs                                                          | 0.00%           | 0.00%   | 0.00%   | 0.00%    | 0.00%     |
| ICT3.8.3  | Helpdesk software capital costs                                                            | 0.00%           | 0.00%   | 6.97%   | 0.00%    | 0.00%     |
| ICT3.8.4  | Helpdesk software operating costs                                                          | 0.00%           | 0.00%   | 0.00%   | 0.00%    | 0.00%     |
| ICT3.8.5  | Helpdesk personnel internal costs                                                          | 67.35%          | 87.93%  | 67.46%  | -20.58%  | -23.40%   |
|           | 1                                                                                          | 07.3376         | 01.3378 | 07.7070 | -20.3076 | -20.40/0  |