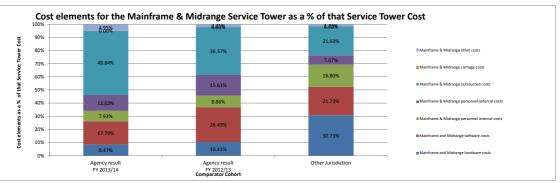

| FIN4.7             | Other                                                                                | 6.27%     | 5.66%     | 6.40%     | 0.61%      | 10.78%   |
|--------------------|--------------------------------------------------------------------------------------|-----------|-----------|-----------|------------|----------|
| FIN5               | Cost of Payroll process per employee                                                 | \$ 234.61 | \$ 266.48 | \$ 167.60 | \$ (31.87) | -11.96%  |
| FIN6               | Number of employees per payroll FTE                                                  | 868.32    | 795.80    | 743.28    | 72.52      | 9.11%    |
| FIN7               | Finance Capability Maturity Model Indicator - Current State (Mean)                   | 3.0       | 2.4       | 2.5       | 0.6        | 25.00%   |
| FIN8               | Finance Capability Maturity Model Indicator - Future State Aspiration (Mean)         | 3.7       | 3.3       | 3.0       | 0.4        | 12.12%   |
| FIN9               | Cost of Strategic Financial Management as % of Total Finance Cost                    | 2.84%     | 0.00%     | 0.00%     | 2.84%      | 0.00%    |
| ICT                |                                                                                      |           |           |           |            |          |
| ICT1               | Total ICT cost as a proportion of the organisational running costs                   | 8.48%     | 6.84%     | 6.01%     | 1.64%      | 23.98%   |
| ICT2               | Total cost of the Services Towers as a percentage of Total ICT Cost                  |           |           |           |            |          |
| ICT2.1             | Total cost of the "Mainframe & Midrange" Service Tower as % of Total ICT Cost        | 5.00%     | 9.11%     | 6.29%     | -4.11%     | -45.12%  |
| ICT2.2             | Total cost of the "Storage" Service Tower as % of Total ICT Cost                     | 4.34%     | 1.37%     | 1.83%     | 2.97%      | 216.79%  |
| ICT 2.3            | Total cost of the "WAN" Service Tower as % of Total ICT Cost                         | 4.32%     | 5.50%     | 7.09%     | -1.18%     | -21.45%  |
| ICT2.4             | Total cost of the "LAN & RAS" Service Tower as % of Total ICT Cost                   | 0.69%     | 0.90%     | 5.12%     | -0.21%     | -23.33%  |
| ICT2.5             | Total cost of the "Facilities" Service Tower as % of Total ICT Cost                  | 0.56%     | 1.67%     | 4.63%     | -1.11%     | -66.47%  |
| ICT2.6             | Total cost of the "Voice" Service Tower as % of Total ICT Cost                       | 39.10%    | 21.05%    | 14.56%    | 18.05%     | 85.75%   |
| ICT2.7             | Total cost of the "End User Infrastructure" Service Tower as % of Total ICT Cost     | 14.26%    | 24.63%    | 28.73%    | -10.37%    | -42.10%  |
| ICT2.8             | Total cost of the "Helpdesk" Service Tower as % of Total ICT Cost                    | 5.20%     | 2.30%     | 1.45%     | 2.90%      | 126.09%  |
| ICT2.9             | Total cost of the "Applications" Service Tower as % of Total ICT Cost                | 22.04%    | 28.40%    | 24.38%    | -6.36%     | -22.39%  |
| ICT2.10            | Total cost of the "ICT Management" Service Tower as % of Total ICT Cost              | 4.48%     | 5.06%     | 5.91%     | -0.58%     | -11.46%  |
| ICT3               | Cost elements for each Service Tower as a % of each Service Tower Cost               | 4.4070    | 3.0076    | 3.3170    | -0.3070    | -11.4070 |
| ICT3.1             | "Mainframe & Midrange" Service Tower cost elements as a % of the Total "Mainframe &  | t         |           |           |            |          |
|                    | Midrange" Service Tower cost                                                         |           |           |           |            |          |
| ICT3.1.1           | Mainframe & Midrange hardware capital costs                                          | 8.47%     | 4.60%     | 1.15%     | 3.87%      | 84.13%   |
| ICT3.1.2           | Mainframe & Midrange hardware operating costs                                        | 0.00%     | 5.81%     | 8.61%     | -5.81%     | -100.00% |
| ICT3.1.3           | Mainframe & Midrange software capital costs                                          | 17.79%    | 23.95%    | 4.52%     | -6.16%     | -25.72%  |
| ICT3.1.4           | Mainframe & Midrange software operating costs                                        | 0.00%     | 2.54%     | 0.00%     | -2.54%     | -100.00% |
| ICT3.1.5           | Mainframe & Midrange personnel internal costs                                        | 7.93%     | 8.86%     | 17.78%    | -0.93%     | -10.50%  |
| ICT3.1.6           | Mainframe & Midrange personnel external costs                                        | 12.02%    | 15.61%    | 4.82%     | -3.59%     | -23.00%  |
| ICT3.1.7           | Mainframe & Midrange outsourced costs                                                | 48.84%    | 36.37%    | 61.18%    | 12.47%     | 34.29%   |
| ICT3.1.8           | Mainframe & Midrange carriage costs                                                  | 0.00%     | 0.00%     | 0.00%     | 0.00%      | 0.00%    |
| ICT3.1.9           | Mainframe & Midrange other costs                                                     | 4.95%     | 2.25%     | 1.93%     | 2.70%      | 120.00%  |
| ICT3.2<br>ICT3.2.1 | "Storage" Service Tower cost elements as a % of the Total "Storage" Service Tower co |           |           |           |            |          |
|                    | Storage hardware capital costs                                                       | 0.00%     | 11.69%    | 1.37%     | -11.69%    | -100.00% |
| ICT3.2.2           | Storage hardware operating costs                                                     | 10.08%    | 32.65%    | 35.18%    | -22.57%    | -69.13%  |
| ICT3.2.3           | Storage software capital costs                                                       | 15.61%    | 33.11%    | 62.67%    | -17.50%    | -52.85%  |
| ICT3.2.4           | Storage software operating costs                                                     | 1.11%     | 0.00%     | 0.00%     | 1.11%      | 0.00%    |
| ICT3.2.5           | Storage personnel internal costs                                                     | 5.07%     | 11.76%    | 0.00%     | -6.69%     | -56.89%  |
| ICT3.2.6           | Storage personnel external costs                                                     | 3.45%     | 0.00%     | 0.00%     | 3.45%      | 0.00%    |
| ICT3.2.7           | Storage outsourced costs                                                             | 62.56%    | 8.90%     | 0.00%     | 53.66%     | 602.92%  |
| ICT3.2.8           | Storage carriage costs                                                               | 0.04%     | 0.38%     | 0.78%     | -0.34%     | -89.47%  |
| ICT3.2.9           | Storage other costs                                                                  | 2.08%     | 1.51%     | 0.00%     | 0.57%      | 37.75%   |
| ICT3.3             | "WAN" Service Tower cost elements as a % of the Total "WAN" Service Tower cost       |           |           |           |            |          |
| ICT3.3.1           | WAN hardware capital costs                                                           | 0.00%     | 0.11%     | 6.53%     | -0.11%     | -100.00% |
| ICT3.3.2           | WAN hardware operating costs                                                         | 1.63%     | 1.62%     | 2.72%     | 0.01%      | 0.62%    |
| ICT3.3.3           | WAN software capital costs                                                           | 9.63%     | 21.73%    | 16.64%    | -12.10%    | -55.68%  |
| ICT3.3.4           | WAN software operating costs                                                         | 0.00%     | 0.00%     | 0.17%     | 0.00%      | 0.00%    |
| ICT3.3.5           | WAN personnel internal costs                                                         | 16.29%    | 1.47%     | 13.31%    | 14.82%     | 1008.16% |
| ICT3.3.6           | WAN personnel external costs                                                         | 0.44%     | 0.00%     | 3.61%     | 0.44%      | 0.00%    |
| ICT3.3.7           | WAN outsourced costs                                                                 | 41.36%    | 47.26%    | 36.97%    | -5.90%     | -12.48%  |