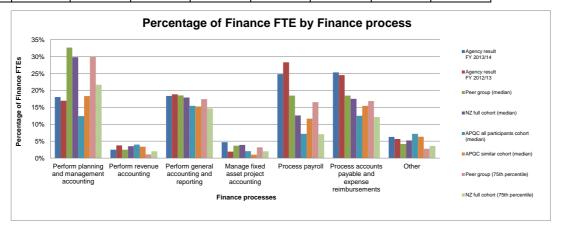

# BASS measurement FY 2013/14 - Agency dashboard

Agency: New Zealand Police

| Metric number | Metric                                                                             | letric Result<br>FY 2013/14 | Metric Result<br>FY 2012/13 | Metric Result<br>FY 2011/12 | Value change FY<br>13/14 to FY 12/13 | Percentage change<br>FY 13/14 to FY 12/13 |
|---------------|------------------------------------------------------------------------------------|-----------------------------|-----------------------------|-----------------------------|--------------------------------------|-------------------------------------------|
| GENERAL       |                                                                                    |                             |                             |                             |                                      |                                           |
| GEN1          | Total cost of A&S services as percentage of organisational running costs           | 12.32%                      | 10.40%                      | 9.32%                       | 1.92%                                | 18.46%                                    |
| HUMAN RESOU   | RCES                                                                               |                             |                             |                             | •                                    |                                           |
| HR1           | Total Cost of HR function per employee                                             | \$<br>2,431.22              | \$ 2,027.06                 | \$ 1,784.43                 | \$ 404.16                            | 19.94%                                    |
| HR2           | Number of employees per HR FTE                                                     | 67.83                       | 82.90                       | 85.57                       | -15.07                               | -18.18%                                   |
| HR3           | Cost of HR process per employee                                                    |                             |                             |                             |                                      |                                           |
| HR3.1         | Develop and manage HR planning, policies, and strategies                           | \$<br>284.01                | \$ 249.90                   | \$ 171.02                   | \$ 34.12                             | 13.65%                                    |
| HR3.2         | Recruit, source and select employees                                               | \$<br>396.16                | \$ 444.17                   | \$ 540.84                   | \$ (48.01)                           | -10.81%                                   |
| HR3.3         | Reward and retain employees                                                        | \$<br>213.05                | \$ 197.62                   | \$ 153.84                   | \$ 15.43                             | 7.81%                                     |
| HR3.4         | Develop and counsel employees                                                      | \$<br>661.47                | \$ 400.69                   | \$ 198.88                   | \$ 260.78                            | 65.08%                                    |
| HR3.5         | Manage employee information                                                        | \$<br>813.12                | \$ 615.73                   | \$ 589.30                   | \$ 197.39                            | 32.06%                                    |
| HR3.6         | Redeploy and retire employees                                                      | \$<br>63.41                 | \$ 118.96                   | \$ 130.63                   | \$ (55.55)                           | -46.69%                                   |
| HR4           | Cost of recruitment per new employee                                               | \$<br>4,361.03              | \$ 8,925.93                 | \$ 11,371.58                | \$ (4,564.89)                        | -51.14%                                   |
| HR5           | Number of employees per HR process FTE                                             |                             |                             |                             |                                      |                                           |
| HR5.1         | Develop and manage HR planning, policies, and strategies                           | 496.54                      | 628.26                      | 689.44                      | -131.72                              | -20.97%                                   |
| HR5.2         | Recruit, source and select employees                                               | 355.99                      | 351.09                      | 259.65                      | 4.90                                 | 1.40%                                     |
| HR5.3         | Reward and retain employees                                                        | 661.97                      | 795.80                      | 1125.48                     | -133.83                              | -16.82%                                   |
| HR5.4         | Develop and counsel employees                                                      | 213.24                      | 385.06                      | 592.90                      | -171.83                              | -44.62%                                   |
| HR5.5         | Manage employee information                                                        | 305.77                      | 341.06                      | 344.14                      | -35.29                               | -10.35%                                   |
| HR5.6         | Redeploy and retire employees                                                      | 2224.25                     | 1193.70                     | 1106.22                     | 1030.55                              | 86.33%                                    |
| HR6           | Percentage of new employees still in the role after 12 months                      | 69.87%                      | 85.62%                      | 93.34%                      | -15.75%                              | -18.40%                                   |
| HR7           | HR Capability Maturity Indicator - Current state (Mean)                            | 2.7                         | 2.4                         | 0.0                         | 0.3                                  | 12.50%                                    |
| HR8           | HR Capability Maturity Indicator - Future state (Mean)                             | 3.6                         | 3.5                         | 0.0                         | 0.1                                  | 2.86%                                     |
| FINANCE       |                                                                                    |                             |                             |                             |                                      |                                           |
| FIN1          | Total cost of the Finance function as a percentage of organisational running costs | 0.69%                       | 0.82%                       | 0.72%                       | -0.13%                               | -15.85%                                   |
| FIN2          | Cost of Finance processes per \$1000 expenses (ORC)                                |                             |                             |                             |                                      |                                           |
| FIN2.1        | Perform planning and management accounting                                         | \$<br>1.18                  | \$ 1.46                     | \$ 0.99                     | \$ (0.28)                            | -19.31%                                   |
| FIN2.2        | Perform revenue accounting                                                         | \$<br>0.16                  | \$ 0.28                     | \$ 0.20                     | \$ (0.12)                            | -43.17%                                   |
| FIN2.3        | Perform general accounting and reporting                                           | \$<br>1.20                  | \$ 1.53                     | \$ 0.89                     | \$ (0.33)                            | -21.37%                                   |
| FIN2.4        | Manage fixed asset project accounting                                              | \$<br>0.31                  | \$ 0.22                     | \$ 0.12                     | \$ 0.08                              | 37.01%                                    |
| FIN2.5        | Process payroll                                                                    | \$<br>1.96                  | \$ 2.25                     | \$ 1.47                     | \$ (0.29)                            | -12.77%                                   |
| FIN2.6        | Process accounts payable and expense reimbursements                                | \$<br>1.65                  | \$ 2.09                     | \$ 1.88                     | \$ (0.43)                            | -20.81%                                   |
| FIN2.7        | Other                                                                              | \$<br>0.41                  | \$ 0.38                     | \$ 1.61                     | \$ 0.03                              | 7.33%                                     |
| FIN3          | Total cost of the Finance function per organisational FTE                          | \$<br>836.06                | \$ 990.52                   | \$ 832.62                   | \$ (154.46)                          | -15.59%                                   |
| FIN4          | Percentage of Finance FTE by Finance process                                       |                             |                             |                             |                                      |                                           |
| FIN4.1        | Perform planning and management accounting                                         | 18.06%                      | 16.98%                      | 17.76%                      | 1.08%                                | 6.36%                                     |
| FIN4.2        | Perform revenue accounting                                                         | 2.46%                       | 3.77%                       | 3.56%                       | -1.31%                               | -34.75%                                   |
| FIN4.3        | Perform general accounting and reporting                                           | 18.39%                      | 18.87%                      | 16.03%                      | -0.48%                               | -2.54%                                    |
| FIN4.4        | Manage fixed asset project accounting                                              | 4.68%                       | 1.89%                       | 2.19%                       | 2.79%                                | 147.62%                                   |
| FIN4.5        | Process payroll                                                                    | 24.80%                      | 28.30%                      | 21.97%                      | -3.50%                               | -12.37%                                   |
| FIN 4.6       | Process accounts payable and expense reimbursements                                | 25.34%                      | 24.53%                      | 32.08%                      | 0.81%                                | 3.30%                                     |