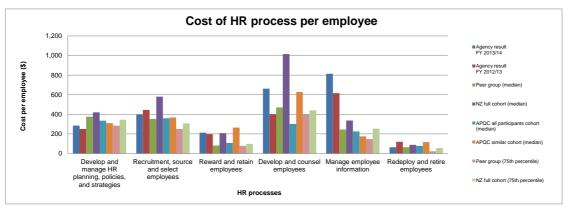

# BASS measurement FY 2013/14 - Agency dashboard

Agency: New Zealand Police

| Metric number | Metric                                                                             | letric Result<br>FY 2013/14 | Metric Result<br>FY 2012/13 | Metric Result<br>FY 2011/12 | Value change FY<br>13/14 to FY 12/13 | Percentage change<br>FY 13/14 to FY 12/13 |
|---------------|------------------------------------------------------------------------------------|-----------------------------|-----------------------------|-----------------------------|--------------------------------------|-------------------------------------------|
| GENERAL       |                                                                                    |                             |                             |                             |                                      |                                           |
| GEN1          | Total cost of A&S services as percentage of organisational running costs           | 12.32%                      | 10.40%                      | 9.32%                       | 1.92%                                | 18.46%                                    |
| HUMAN RESOU   | RCES                                                                               |                             |                             |                             | •                                    |                                           |
| HR1           | Total Cost of HR function per employee                                             | \$<br>2,431.22              | \$ 2,027.06                 | \$ 1,784.43                 | \$ 404.16                            | 19.94%                                    |
| HR2           | Number of employees per HR FTE                                                     | 67.83                       | 82.90                       | 85.57                       | -15.07                               | -18.18%                                   |
| HR3           | Cost of HR process per employee                                                    |                             |                             |                             |                                      |                                           |
| HR3.1         | Develop and manage HR planning, policies, and strategies                           | \$<br>284.01                | \$ 249.90                   | \$ 171.02                   | \$ 34.12                             | 13.65%                                    |
| HR3.2         | Recruit, source and select employees                                               | \$<br>396.16                | \$ 444.17                   | \$ 540.84                   | \$ (48.01)                           | -10.81%                                   |
| HR3.3         | Reward and retain employees                                                        | \$<br>213.05                | \$ 197.62                   | \$ 153.84                   | \$ 15.43                             | 7.81%                                     |
| HR3.4         | Develop and counsel employees                                                      | \$<br>661.47                | \$ 400.69                   | \$ 198.88                   | \$ 260.78                            | 65.08%                                    |
| HR3.5         | Manage employee information                                                        | \$<br>813.12                | \$ 615.73                   | \$ 589.30                   | \$ 197.39                            | 32.06%                                    |
| HR3.6         | Redeploy and retire employees                                                      | \$<br>63.41                 | \$ 118.96                   | \$ 130.63                   | \$ (55.55)                           | -46.69%                                   |
| HR4           | Cost of recruitment per new employee                                               | \$<br>4,361.03              | \$ 8,925.93                 | \$ 11,371.58                | \$ (4,564.89)                        | -51.14%                                   |
| HR5           | Number of employees per HR process FTE                                             |                             |                             |                             |                                      |                                           |
| HR5.1         | Develop and manage HR planning, policies, and strategies                           | 496.54                      | 628.26                      | 689.44                      | -131.72                              | -20.97%                                   |
| HR5.2         | Recruit, source and select employees                                               | 355.99                      | 351.09                      | 259.65                      | 4.90                                 | 1.40%                                     |
| HR5.3         | Reward and retain employees                                                        | 661.97                      | 795.80                      | 1125.48                     | -133.83                              | -16.82%                                   |
| HR5.4         | Develop and counsel employees                                                      | 213.24                      | 385.06                      | 592.90                      | -171.83                              | -44.62%                                   |
| HR5.5         | Manage employee information                                                        | 305.77                      | 341.06                      | 344.14                      | -35.29                               | -10.35%                                   |
| HR5.6         | Redeploy and retire employees                                                      | 2224.25                     | 1193.70                     | 1106.22                     | 1030.55                              | 86.33%                                    |
| HR6           | Percentage of new employees still in the role after 12 months                      | 69.87%                      | 85.62%                      | 93.34%                      | -15.75%                              | -18.40%                                   |
| HR7           | HR Capability Maturity Indicator - Current state (Mean)                            | 2.7                         | 2.4                         | 0.0                         | 0.3                                  | 12.50%                                    |
| HR8           | HR Capability Maturity Indicator - Future state (Mean)                             | 3.6                         | 3.5                         | 0.0                         | 0.1                                  | 2.86%                                     |
| FINANCE       |                                                                                    |                             |                             |                             |                                      |                                           |
| FIN1          | Total cost of the Finance function as a percentage of organisational running costs | 0.69%                       | 0.82%                       | 0.72%                       | -0.13%                               | -15.85%                                   |
| FIN2          | Cost of Finance processes per \$1000 expenses (ORC)                                |                             |                             |                             |                                      |                                           |
| FIN2.1        | Perform planning and management accounting                                         | \$<br>1.18                  | \$ 1.46                     | \$ 0.99                     | \$ (0.28)                            | -19.31%                                   |
| FIN2.2        | Perform revenue accounting                                                         | \$<br>0.16                  | \$ 0.28                     | \$ 0.20                     | \$ (0.12)                            | -43.17%                                   |
| FIN2.3        | Perform general accounting and reporting                                           | \$<br>1.20                  | \$ 1.53                     | \$ 0.89                     | \$ (0.33)                            | -21.37%                                   |
| FIN2.4        | Manage fixed asset project accounting                                              | \$<br>0.31                  | \$ 0.22                     | \$ 0.12                     | \$ 0.08                              | 37.01%                                    |
| FIN2.5        | Process payroll                                                                    | \$<br>1.96                  | \$ 2.25                     | \$ 1.47                     | \$ (0.29)                            | -12.77%                                   |
| FIN2.6        | Process accounts payable and expense reimbursements                                | \$<br>1.65                  | \$ 2.09                     | \$ 1.88                     | \$ (0.43)                            | -20.81%                                   |
| FIN2.7        | Other                                                                              | \$<br>0.41                  | \$ 0.38                     | \$ 1.61                     | \$ 0.03                              | 7.33%                                     |
| FIN3          | Total cost of the Finance function per organisational FTE                          | \$<br>836.06                | \$ 990.52                   | \$ 832.62                   | \$ (154.46)                          | -15.59%                                   |
| FIN4          | Percentage of Finance FTE by Finance process                                       |                             |                             |                             |                                      |                                           |
| FIN4.1        | Perform planning and management accounting                                         | 18.06%                      | 16.98%                      | 17.76%                      | 1.08%                                | 6.36%                                     |
| FIN4.2        | Perform revenue accounting                                                         | 2.46%                       | 3.77%                       | 3.56%                       | -1.31%                               | -34.75%                                   |
| FIN4.3        | Perform general accounting and reporting                                           | 18.39%                      | 18.87%                      | 16.03%                      | -0.48%                               | -2.54%                                    |
| FIN4.4        | Manage fixed asset project accounting                                              | 4.68%                       | 1.89%                       | 2.19%                       | 2.79%                                | 147.62%                                   |
| FIN4.5        | Process payroll                                                                    | 24.80%                      | 28.30%                      | 21.97%                      | -3.50%                               | -12.37%                                   |
| FIN 4.6       | Process accounts payable and expense reimbursements                                | 25.34%                      | 24.53%                      | 32.08%                      | 0.81%                                | 3.30%                                     |