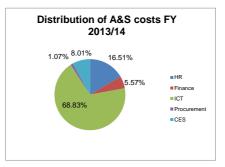

| Ref | Title                                                   | Summary of analysis                                                                       |
|-----|---------------------------------------------------------|-------------------------------------------------------------------------------------------|
| 0   | Report notes                                            | How to interpret the report                                                               |
| 1   | Table of contents                                       | Table of contents                                                                         |
| 2   | Agency dashboard                                        | Agency dashboard showing full metric results for 11/12, 12/13 and 13/14 years             |
| 3   | Summary Graphs                                          | Summary graphs for A&S costs and Management Practice Indicators                           |
| 4   | Human Resource (HR) Metrics                             | HR metrics versus Peer Group Cohort, NZ Full Comparator and External Comparators          |
| 5   | Finance Metrics                                         | Finance metrics versus Peer Group Cohort, NZ Full Comparator and External Comparators     |
| 6   | Information and Communications Technology (ICT) Metrics | ICT metrics versus Peer Group Cohort, NZ Full Comparator and External Comparators         |
| 7   | Procurement Metrics                                     | Procurement metrics versus Peer Group Cohort, NZ Full Comparator and External Comparators |
| 8   | Corporate and Executive Services (CES) Metrics          | CES metrics versus Peer Group Cohort, NZ Full Comparator and External Comparators         |