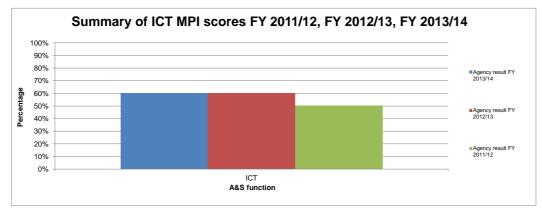

|               | T. 1. 1. (4) 15 199 10 1 T                                                                            |    |          |             | I .       |                |         |
|---------------|-------------------------------------------------------------------------------------------------------|----|----------|-------------|-----------|----------------|---------|
| ICT13.5       | Total cost of the "Facilities" Service Tower per end user                                             | \$ | 54.92    | \$ 129.86   | \$ -      | \$ (74.94)     | -57.71% |
| ICT13.6       | Total cost of the "Voice" Service Tower per end user                                                  | \$ | 3,815.60 | \$ 1,640.75 | \$ -      | \$ 2,174.86    | 132.55% |
| ICT13.7       | Total cost of the "End User Infrastructure" Service Tower per end user                                | \$ | 1,391.08 | \$ 1,919.99 | \$ -      | \$ (528.90)    | -27.55% |
| ICT13.8       | Total cost of the "Helpdesk" Service Tower per end user                                               | \$ | 507.15   | \$ 179.06   | \$ -      | \$ 328.09      | 183.23% |
| ICT13.9       | Total cost of the "Applications" Service Tower per end user                                           | \$ | 2,150.31 | \$ 2,213.74 | \$ -      | \$ (63.43)     | -2.87%  |
| ICT13.10      | Total cost of the "ICT Management" Service Tower per end user                                         | \$ | 437.61   | \$ 394.74   | \$ -      | \$ 42.86       | 10.86%  |
| ICT14         | Number of internal end users per ICT FTE                                                              |    | 33.74    | 38.38       | 36.69     | -4.65<br>-4.65 | -12.11% |
| ICT15         | Number of end users per ICT FTE                                                                       |    | 33.74    | 38.38       | 0.00      |                | -12.11% |
| ICT16         | ICT Management Practice Indicator                                                                     |    | 60%      | 60%         | 50%       | 0%             | 0.00%   |
| ICT17         | ICT Operational Cost as a percentage of Total ICT System Cost                                         |    | 80.68%   | 72.60%      | 71.68%    | 8.08%          | 11.13%  |
| ICT18         | ICT Capital Cost as a percentage of Total ICT System Cost                                             |    | 19.32%   | 27.40%      | 28.32%    | -8.08%         | -29.49% |
| ICT19         | Each of the Cost Elements as a percentage of Total ICT Cost                                           |    |          |             |           |                |         |
| ICT19.1       | Hardware Capital Cost Element as a percentage of Total ICT Cost                                       |    | 2.92%    | 2.28%       | 2.53%     | 0.64%          | 28.07%  |
| ICT19.2       | Hardware Operating Cost Element as a percentage of Total ICT Cost                                     |    | 4.26%    | 6.94%       | 9.23%     | -2.68%         | -38.62% |
| ICT19.25      | Total Hardware Cost Element as a percentage of Total ICT Cost                                         |    | 7.18%    | 9.23%       | 11.76%    | -2.05%         | -22.21% |
| ICT19.3       | Software Capital Cost Element as a percentage of Total ICT Cost                                       |    | 16.40%   | 25.12%      | 25.79%    | -8.72%         | -34.71% |
| ICT19.4       | Software Operating Cost Element as a percentage of Total ICT Cost                                     |    | 10.70%   | 14.71%      | 15.14%    | -4.01%         | -27.26% |
| ICT19.45      | Total Software Cost Element as a percentage of Total ICT Cost                                         |    | 27.10%   | 39.83%      | 40.93%    | -12.73%        | -31.96% |
| ICT19.5       | Personnel - Internal Cost Element as a percentage of Total ICT Cost                                   |    | 17.99%   | 18.69%      | 19.06%    | -0.70%         | -3.75%  |
| ICT19.6       | Personnel - External Cost Element as a percentage of Total ICT Cost                                   |    | 9.89%    | 9.39%       | 5.16%     | 0.50%          | 5.32%   |
| ICT19.7       | Outsourced Cost Element as a percentage of Total ICT Cost                                             |    | 9.71%    | 7.94%       | 8.41%     | 1.77%          | 22.29%  |
| ICT19.8       | Carriage Cost Element as a percentage of Total ICT Cost                                               |    | 19.38%   | 10.82%      | 9.13%     | 8.56%          | 79.11%  |
| ICT19.9       | Other Cost Element as a percentage of Total ICT Cost                                                  |    | 8.75%    | 4.10%       | 5.55%     | 4.65%          | 113.41% |
| PROCUREMENT   |                                                                                                       | _  |          |             |           |                |         |
| PR1           | Total cost of the Procurement function as a percentage of the total purchase value                    |    | 0.50%    | 0.57%       | 0.70%     | -0.07%         | -12.28% |
| PR2           | Actual spend against pre-established contract arrangements as a percentage of total purchase value    |    | 76.83%   | 86.08%      | 88.05%    | -9.25%         | -10.75% |
| PR3           | Percentage of 'commodity' procurement spend channelled through collaborative procurement arrangements |    | 44.87%   | 39.35%      | 0.00%     | 5.52%          | 14.03%  |
| PR4           | Percentage of spend under management by Procurement Professionals                                     |    | 44.87%   | 0.00%       | 0.00%     | 44.87%         | 0.00%   |
| PR5           | Professionally qualified Procurement employees as a % of total Procurement employees.                 |    | 42.86%   | 0.00%       | 0.00%     | 42.86%         | 0.00%   |
| PR6           | % of Procurement contracts with a value over \$100,000 that have a valid procurement plan             |    | 82.86%   | 80.51%      | 0.00%     | 2.35%          | 2.92%   |
| PR7           | % of contracts with a value over \$100,000 reviewed at least once a year                              |    | 100.00%  | 82.63%      | 0.00%     | 17.37%         | 21.02%  |
| PR8           | % of top 10 suppliers who have a formal partnership/framework agreement                               |    | 100.00%  | 100.00%     | 0.00%     | 0.00%          | 0.00%   |
| PR9           | Procurement Capability Maturity Model Indicator - Current State (Mean)                                |    | 3.1      | 3.1         | 3.1       | 0.0            | 0.00%   |
| PR10          | Procurement Capability Maturity Model Indicator - Future State Aspiration (Mean)                      |    | 3.8      | 3.8         | 3.8       | 0.0            | 0.00%   |
| CORPORATE & E | EXECUTIVE SERVICES                                                                                    |    |          |             |           |                |         |
| CES1          | Total cost of the CES function as a percentage of organisational running costs                        |    | 0.99%    | 0.88%       | 0.85%     | 0.11%          | 12.50%  |
| CES2          | Total cost of CES process as a percentage of organisational running costs                             |    |          |             |           |                |         |
| CES2.1        | Communications and external relations (excluding the publications function)                           |    | 0.23%    | 0.27%       | 0.27%     | -0.04%         | -14.81% |
| CES2.2        | Strategy and planning                                                                                 |    | 0.14%    | 0.16%       | 0.04%     | -0.02%         | -12.50% |
| CES2.3        | Library, document management, archive and research                                                    |    | 0.02%    | 0.02%       | 0.03%     | 0.00%          | 0.00%   |
| CES2.4        | Audit and risk management                                                                             |    | 0.07%    | 0.07%       | 0.15%     | 0.00%          | 0.00%   |
| CES2.5        | Legal                                                                                                 |    | 0.42%    | 0.31%       | 0.34%     | 0.11%          | 35.48%  |
| CES2.6        | Portfolio Management Office                                                                           |    | 0.11%    | 0.05%       | 0.03%     | 0.06%          | 120.00% |
| CES2.7        | All other identified corporate costs                                                                  |    | 0.00%    | 0.00%       | 0.00%     | 0.00%          | 0.00%   |
| CES3          | Total cost of CES function per organisational FTE                                                     | \$ | 1,202.13 | \$ 1,065.50 | \$ 989.69 | \$ 136.63      | 12.82%  |
| CES3.1        | Communications and external relations (excluding the publications function)                           | \$ | 277.35   | \$ 327.50   | \$ 318.64 | \$ (50.15)     | -15.31% |
| CES3.2        | Strategy and planning                                                                                 | \$ | 175.21   | \$ 191.72   | \$ 41.49  | \$ (16.50)     | -8.61%  |