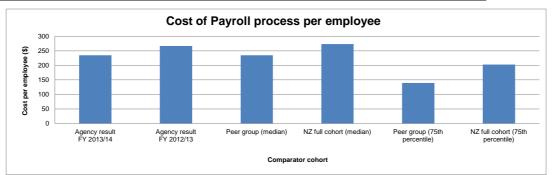

| FIN4.7             | Other                                                                                | 6.27%     | 5.66%     | 6.40%     | 0.61%      | 10.78%   |
|--------------------|--------------------------------------------------------------------------------------|-----------|-----------|-----------|------------|----------|
| FIN5               | Cost of Payroll process per employee                                                 | \$ 234.61 | \$ 266.48 | \$ 167.60 | \$ (31.87) | -11.96%  |
| FIN6               | Number of employees per payroll FTE                                                  | 868.32    | 795.80    | 743.28    | 72.52      | 9.11%    |
| FIN7               | Finance Capability Maturity Model Indicator - Current State (Mean)                   | 3.0       | 2.4       | 2.5       | 0.6        | 25.00%   |
| FIN8               | Finance Capability Maturity Model Indicator - Future State Aspiration (Mean)         | 3.7       | 3.3       | 3.0       | 0.4        | 12.12%   |
| FIN9               | Cost of Strategic Financial Management as % of Total Finance Cost                    | 2.84%     | 0.00%     | 0.00%     | 2.84%      | 0.00%    |
| ICT                |                                                                                      |           |           |           |            |          |
| ICT1               | Total ICT cost as a proportion of the organisational running costs                   | 8.48%     | 6.84%     | 6.01%     | 1.64%      | 23.98%   |
| ICT2               | Total cost of the Services Towers as a percentage of Total ICT Cost                  |           |           |           |            |          |
| ICT2.1             | Total cost of the "Mainframe & Midrange" Service Tower as % of Total ICT Cost        | 5.00%     | 9.11%     | 6.29%     | -4.11%     | -45.12%  |
| ICT2.2             | Total cost of the "Storage" Service Tower as % of Total ICT Cost                     | 4.34%     | 1.37%     | 1.83%     | 2.97%      | 216.79%  |
| ICT 2.3            | Total cost of the "WAN" Service Tower as % of Total ICT Cost                         | 4.32%     | 5.50%     | 7.09%     | -1.18%     | -21.45%  |
| ICT2.4             | Total cost of the "LAN & RAS" Service Tower as % of Total ICT Cost                   | 0.69%     | 0.90%     | 5.12%     | -0.21%     | -23.33%  |
| ICT2.5             | Total cost of the "Facilities" Service Tower as % of Total ICT Cost                  | 0.56%     | 1.67%     | 4.63%     | -1.11%     | -66.47%  |
| ICT2.6             | Total cost of the "Voice" Service Tower as % of Total ICT Cost                       | 39.10%    | 21.05%    | 14.56%    | 18.05%     | 85.75%   |
| ICT2.7             | Total cost of the "End User Infrastructure" Service Tower as % of Total ICT Cost     | 14.26%    | 24.63%    | 28.73%    | -10.37%    | -42.10%  |
| ICT2.8             | Total cost of the "Helpdesk" Service Tower as % of Total ICT Cost                    | 5.20%     | 2.30%     | 1.45%     | 2.90%      | 126.09%  |
| ICT2.9             | Total cost of the "Applications" Service Tower as % of Total ICT Cost                | 22.04%    | 28.40%    | 24.38%    | -6.36%     | -22.39%  |
| ICT2.10            | Total cost of the "ICT Management" Service Tower as % of Total ICT Cost              | 4.48%     | 5.06%     | 5.91%     | -0.58%     | -11.46%  |
| ICT3               | Cost elements for each Service Tower as a % of each Service Tower Cost               | 4.4070    | 3.0076    | 3.3170    | -0.3070    | -11.4070 |
| ICT3.1             | "Mainframe & Midrange" Service Tower cost elements as a % of the Total "Mainframe &  | t         |           |           |            |          |
|                    | Midrange" Service Tower cost                                                         |           |           |           |            |          |
| ICT3.1.1           | Mainframe & Midrange hardware capital costs                                          | 8.47%     | 4.60%     | 1.15%     | 3.87%      | 84.13%   |
| ICT3.1.2           | Mainframe & Midrange hardware operating costs                                        | 0.00%     | 5.81%     | 8.61%     | -5.81%     | -100.00% |
| ICT3.1.3           | Mainframe & Midrange software capital costs                                          | 17.79%    | 23.95%    | 4.52%     | -6.16%     | -25.72%  |
| ICT3.1.4           | Mainframe & Midrange software operating costs                                        | 0.00%     | 2.54%     | 0.00%     | -2.54%     | -100.00% |
| ICT3.1.5           | Mainframe & Midrange personnel internal costs                                        | 7.93%     | 8.86%     | 17.78%    | -0.93%     | -10.50%  |
| ICT3.1.6           | Mainframe & Midrange personnel external costs                                        | 12.02%    | 15.61%    | 4.82%     | -3.59%     | -23.00%  |
| ICT3.1.7           | Mainframe & Midrange outsourced costs                                                | 48.84%    | 36.37%    | 61.18%    | 12.47%     | 34.29%   |
| ICT3.1.8           | Mainframe & Midrange carriage costs                                                  | 0.00%     | 0.00%     | 0.00%     | 0.00%      | 0.00%    |
| ICT3.1.9           | Mainframe & Midrange other costs                                                     | 4.95%     | 2.25%     | 1.93%     | 2.70%      | 120.00%  |
| ICT3.2<br>ICT3.2.1 | "Storage" Service Tower cost elements as a % of the Total "Storage" Service Tower co |           |           |           |            |          |
|                    | Storage hardware capital costs                                                       | 0.00%     | 11.69%    | 1.37%     | -11.69%    | -100.00% |
| ICT3.2.2           | Storage hardware operating costs                                                     | 10.08%    | 32.65%    | 35.18%    | -22.57%    | -69.13%  |
| ICT3.2.3           | Storage software capital costs                                                       | 15.61%    | 33.11%    | 62.67%    | -17.50%    | -52.85%  |
| ICT3.2.4           | Storage software operating costs                                                     | 1.11%     | 0.00%     | 0.00%     | 1.11%      | 0.00%    |
| ICT3.2.5           | Storage personnel internal costs                                                     | 5.07%     | 11.76%    | 0.00%     | -6.69%     | -56.89%  |
| ICT3.2.6           | Storage personnel external costs                                                     | 3.45%     | 0.00%     | 0.00%     | 3.45%      | 0.00%    |
| ICT3.2.7           | Storage outsourced costs                                                             | 62.56%    | 8.90%     | 0.00%     | 53.66%     | 602.92%  |
| ICT3.2.8           | Storage carriage costs                                                               | 0.04%     | 0.38%     | 0.78%     | -0.34%     | -89.47%  |
| ICT3.2.9           | Storage other costs                                                                  | 2.08%     | 1.51%     | 0.00%     | 0.57%      | 37.75%   |
| ICT3.3             | "WAN" Service Tower cost elements as a % of the Total "WAN" Service Tower cost       |           |           |           |            |          |
| ICT3.3.1           | WAN hardware capital costs                                                           | 0.00%     | 0.11%     | 6.53%     | -0.11%     | -100.00% |
| ICT3.3.2           | WAN hardware operating costs                                                         | 1.63%     | 1.62%     | 2.72%     | 0.01%      | 0.62%    |
| ICT3.3.3           | WAN software capital costs                                                           | 9.63%     | 21.73%    | 16.64%    | -12.10%    | -55.68%  |
| ICT3.3.4           | WAN software operating costs                                                         | 0.00%     | 0.00%     | 0.17%     | 0.00%      | 0.00%    |
| ICT3.3.5           | WAN personnel internal costs                                                         | 16.29%    | 1.47%     | 13.31%    | 14.82%     | 1008.16% |
| ICT3.3.6           | WAN personnel external costs                                                         | 0.44%     | 0.00%     | 3.61%     | 0.44%      | 0.00%    |
| ICT3.3.7           | WAN outsourced costs                                                                 | 41.36%    | 47.26%    | 36.97%    | -5.90%     | -12.48%  |