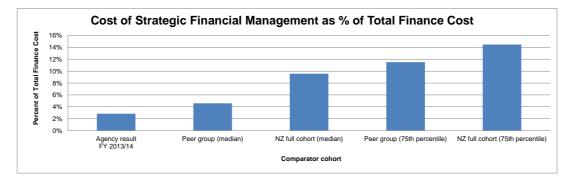

# BASS measurement FY 2013/14 - Agency dashboard

Agency: New Zealand Police

| Metric number | Metric                                                                             | letric Result<br>FY 2013/14 | Metric Result<br>FY 2012/13 | Metric Result<br>FY 2011/12 | Value change FY<br>13/14 to FY 12/13 | Percentage change<br>FY 13/14 to FY 12/13 |
|---------------|------------------------------------------------------------------------------------|-----------------------------|-----------------------------|-----------------------------|--------------------------------------|-------------------------------------------|
| GENERAL       |                                                                                    |                             |                             |                             |                                      |                                           |
| GEN1          | Total cost of A&S services as percentage of organisational running costs           | 12.32%                      | 10.40%                      | 9.32%                       | 1.92%                                | 18.46%                                    |
| HUMAN RESOU   | RCES                                                                               |                             |                             |                             | •                                    |                                           |
| HR1           | Total Cost of HR function per employee                                             | \$<br>2,431.22              | \$ 2,027.06                 | \$ 1,784.43                 | \$ 404.16                            | 19.94%                                    |
| HR2           | Number of employees per HR FTE                                                     | 67.83                       | 82.90                       | 85.57                       | -15.07                               | -18.18%                                   |
| HR3           | Cost of HR process per employee                                                    |                             |                             |                             |                                      |                                           |
| HR3.1         | Develop and manage HR planning, policies, and strategies                           | \$<br>284.01                | \$ 249.90                   | \$ 171.02                   | \$ 34.12                             | 13.65%                                    |
| HR3.2         | Recruit, source and select employees                                               | \$<br>396.16                | \$ 444.17                   | \$ 540.84                   | \$ (48.01)                           | -10.81%                                   |
| HR3.3         | Reward and retain employees                                                        | \$<br>213.05                | \$ 197.62                   | \$ 153.84                   | \$ 15.43                             | 7.81%                                     |
| HR3.4         | Develop and counsel employees                                                      | \$<br>661.47                | \$ 400.69                   | \$ 198.88                   | \$ 260.78                            | 65.08%                                    |
| HR3.5         | Manage employee information                                                        | \$<br>813.12                | \$ 615.73                   | \$ 589.30                   | \$ 197.39                            | 32.06%                                    |
| HR3.6         | Redeploy and retire employees                                                      | \$<br>63.41                 | \$ 118.96                   | \$ 130.63                   | \$ (55.55)                           | -46.69%                                   |
| HR4           | Cost of recruitment per new employee                                               | \$<br>4,361.03              | \$ 8,925.93                 | \$ 11,371.58                | \$ (4,564.89)                        | -51.14%                                   |
| HR5           | Number of employees per HR process FTE                                             |                             |                             |                             |                                      |                                           |
| HR5.1         | Develop and manage HR planning, policies, and strategies                           | 496.54                      | 628.26                      | 689.44                      | -131.72                              | -20.97%                                   |
| HR5.2         | Recruit, source and select employees                                               | 355.99                      | 351.09                      | 259.65                      | 4.90                                 | 1.40%                                     |
| HR5.3         | Reward and retain employees                                                        | 661.97                      | 795.80                      | 1125.48                     | -133.83                              | -16.82%                                   |
| HR5.4         | Develop and counsel employees                                                      | 213.24                      | 385.06                      | 592.90                      | -171.83                              | -44.62%                                   |
| HR5.5         | Manage employee information                                                        | 305.77                      | 341.06                      | 344.14                      | -35.29                               | -10.35%                                   |
| HR5.6         | Redeploy and retire employees                                                      | 2224.25                     | 1193.70                     | 1106.22                     | 1030.55                              | 86.33%                                    |
| HR6           | Percentage of new employees still in the role after 12 months                      | 69.87%                      | 85.62%                      | 93.34%                      | -15.75%                              | -18.40%                                   |
| HR7           | HR Capability Maturity Indicator - Current state (Mean)                            | 2.7                         | 2.4                         | 0.0                         | 0.3                                  | 12.50%                                    |
| HR8           | HR Capability Maturity Indicator - Future state (Mean)                             | 3.6                         | 3.5                         | 0.0                         | 0.1                                  | 2.86%                                     |
| FINANCE       |                                                                                    |                             |                             |                             |                                      |                                           |
| FIN1          | Total cost of the Finance function as a percentage of organisational running costs | 0.69%                       | 0.82%                       | 0.72%                       | -0.13%                               | -15.85%                                   |
| FIN2          | Cost of Finance processes per \$1000 expenses (ORC)                                |                             |                             |                             |                                      |                                           |
| FIN2.1        | Perform planning and management accounting                                         | \$<br>1.18                  | \$ 1.46                     | \$ 0.99                     | \$ (0.28)                            | -19.31%                                   |
| FIN2.2        | Perform revenue accounting                                                         | \$<br>0.16                  | \$ 0.28                     | \$ 0.20                     | \$ (0.12)                            | -43.17%                                   |
| FIN2.3        | Perform general accounting and reporting                                           | \$<br>1.20                  | \$ 1.53                     | \$ 0.89                     | \$ (0.33)                            | -21.37%                                   |
| FIN2.4        | Manage fixed asset project accounting                                              | \$<br>0.31                  | \$ 0.22                     | \$ 0.12                     | \$ 0.08                              | 37.01%                                    |
| FIN2.5        | Process payroll                                                                    | \$<br>1.96                  | \$ 2.25                     | \$ 1.47                     | \$ (0.29)                            | -12.77%                                   |
| FIN2.6        | Process accounts payable and expense reimbursements                                | \$<br>1.65                  | \$ 2.09                     | \$ 1.88                     | \$ (0.43)                            | -20.81%                                   |
| FIN2.7        | Other                                                                              | \$<br>0.41                  | \$ 0.38                     | \$ 1.61                     | \$ 0.03                              | 7.33%                                     |
| FIN3          | Total cost of the Finance function per organisational FTE                          | \$<br>836.06                | \$ 990.52                   | \$ 832.62                   | \$ (154.46)                          | -15.59%                                   |
| FIN4          | Percentage of Finance FTE by Finance process                                       |                             |                             |                             |                                      |                                           |
| FIN4.1        | Perform planning and management accounting                                         | 18.06%                      | 16.98%                      | 17.76%                      | 1.08%                                | 6.36%                                     |
| FIN4.2        | Perform revenue accounting                                                         | 2.46%                       | 3.77%                       | 3.56%                       | -1.31%                               | -34.75%                                   |
| FIN4.3        | Perform general accounting and reporting                                           | 18.39%                      | 18.87%                      | 16.03%                      | -0.48%                               | -2.54%                                    |
| FIN4.4        | Manage fixed asset project accounting                                              | 4.68%                       | 1.89%                       | 2.19%                       | 2.79%                                | 147.62%                                   |
| FIN4.5        | Process payroll                                                                    | 24.80%                      | 28.30%                      | 21.97%                      | -3.50%                               | -12.37%                                   |
| FIN 4.6       | Process accounts payable and expense reimbursements                                | 25.34%                      | 24.53%                      | 32.08%                      | 0.81%                                | 3.30%                                     |