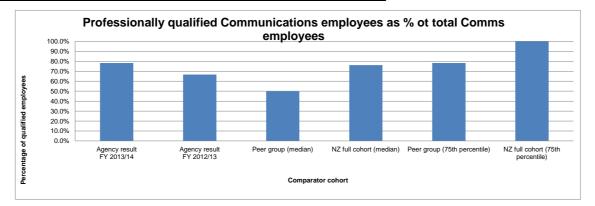

cations employees as % of total Comms employees | Agency result<br>FY 2013/14 | Agency result<br>FY 2012/13 | Peer group<br>(median) | NZ full cohort<br>(median) | Peer group<br>(75th<br>percentile) | NZ full cohort<br>(75th percentile) |
|------|---------------------------------------------------------------------------------|-----------------------------|-----------------------------|------------------------|----------------------------|------------------------------------|-------------------------------------|
|      | Result                                                                          | 78%                         | 67%                         | 50%                    | 76%                        | 78%                                | 100%                                |



|      | Communications Capability Maturity Model scores | Agency result FY 2013/14 | Agency result<br>FY 2012/13 | NZ peer group<br>(median) | NZ Full cohort<br>(median) | Peer group<br>(75th<br>percentile) | NZ full cohort<br>(75th percentile) |
|------|-------------------------------------------------|--------------------------|-----------------------------|---------------------------|----------------------------|------------------------------------|-------------------------------------|
| CES6 | Communications Current State                    | 3.5                      | 3.1                         | 2.8                       | 2.6                        | 3.3                                | 3.1                                 |
| CES7 | Communications Future State Aspiration