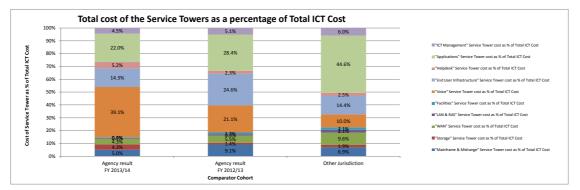

| FIN4.7             | Other                                                                                | 6.27%     | 5.66%     | 6.40%     | 0.61%      | 10.78%   |
|--------------------|--------------------------------------------------------------------------------------|-----------|-----------|-----------|------------|----------|
| FIN5               | Cost of Payroll process per employee                                                 | \$ 234.61 | \$ 266.48 | \$ 167.60 | \$ (31.87) | -11.96%  |
| FIN6               | Number of employees per payroll FTE                                                  | 868.32    | 795.80    | 743.28    | 72.52      | 9.11%    |
| FIN7               | Finance Capability Maturity Model Indicator - Current State (Mean)                   | 3.0       | 2.4       | 2.5       | 0.6        | 25.00%   |
| FIN8               | Finance Capability Maturity Model Indicator - Future State Aspiration (Mean)         | 3.7       | 3.3       | 3.0       | 0.4        | 12.12%   |
| FIN9               | Cost of Strategic Financial Management as % of Total Finance Cost                    | 2.84%     | 0.00%     | 0.00%     | 2.84%      | 0.00%    |
| ICT                |                                                                                      |           |           |           |            |          |
| ICT1               | Total ICT cost as a proportion of the organisational running costs                   | 8.48%     | 6.84%     | 6.01%     | 1.64%      | 23.98%   |
| ICT2               | Total cost of the Services Towers as a percentage of Total ICT Cost                  |           |           |           |            |          |
| ICT2.1             | Total cost of the "Mainframe & Midrange" Service Tower as % of Total ICT Cost        | 5.00%     | 9.11%     | 6.29%     | -4.11%     | -45.12%  |
| ICT2.2             | Total cost of the "Storage" Service Tower as % of Total ICT Cost                     | 4.34%     | 1.37%     | 1.83%     | 2.97%      | 216.79%  |
| ICT 2.3            | Total cost of the "WAN" Service Tower as % of Total ICT Cost                         | 4.32%     | 5.50%     | 7.09%     | -1.18%     | -21.45%  |
| ICT2.4             | Total cost of the "LAN & RAS" Service Tower as % of Total ICT Cost                   | 0.69%     | 0.90%     | 5.12%     | -0.21%     | -23.33%  |
| ICT2.5             | Total cost of the "Facilities" Service Tower as % of Total ICT Cost                  | 0.56%     | 1.67%     | 4.63%     | -1.11%     | -66.47%  |
| ICT2.6             | Total cost of the "Voice" Service Tower as % of Total ICT Cost                       | 39.10%    | 21.05%    | 14.56%    | 18.05%     | 85.75%   |
| ICT2.7             | Total cost of the "End User Infrastructure" Service Tower as % of Total ICT Cost     | 14.26%    | 24.63%    | 28.73%    | -10.37%    | -42.10%  |
| ICT2.8             | Total cost of the "Helpdesk" Service Tower as % of Total ICT Cost                    | 5.20%     | 2.30%     | 1.45%     | 2.90%      | 126.09%  |
| ICT2.9             | Total cost of the "Applications" Service Tower as % of Total ICT Cost                | 22.04%    | 28.40%    | 24.38%    | -6.36%     | -22.39%  |
| ICT2.10            | Total cost of the "ICT Management" Service Tower as % of Total ICT Cost              | 4.48%     | 5.06%     | 5.91%     | -0.58%     | -11.46%  |
| ICT3               | Cost elements for each Service Tower as a % of each Service Tower Cost               | 4.4070    | 3.0076    | 3.3170    | -0.3070    | -11.4070 |
| ICT3.1             | "Mainframe & Midrange" Service Tower cost elements as a % of the Total "Mainframe &  | t         |           |           |            |          |
|                    | Midrange" Service Tower cost                                                         |           |           |           |            |          |
| ICT3.1.1           | Mainframe & Midrange hardware capital costs                                          | 8.47%     | 4.60%     | 1.15%     | 3.87%      | 84.13%   |
| ICT3.1.2           | Mainframe & Midrange hardware operating costs                                        | 0.00%     | 5.81%     | 8.61%     | -5.81%     | -100.00% |
| ICT3.1.3           | Mainframe & Midrange software capital costs                                          | 17.79%    | 23.95%    | 4.52%     | -6.16%     | -25.72%  |
| ICT3.1.4           | Mainframe & Midrange software operating costs                                        | 0.00%     | 2.54%     | 0.00%     | -2.54%     | -100.00% |
| ICT3.1.5           | Mainframe & Midrange personnel internal costs                                        | 7.93%     | 8.86%     | 17.78%    | -0.93%     | -10.50%  |
| ICT3.1.6           | Mainframe & Midrange personnel external costs                                        | 12.02%    | 15.61%    | 4.82%     | -3.59%     | -23.00%  |
| ICT3.1.7           | Mainframe & Midrange outsourced costs                                                | 48.84%    | 36.37%    | 61.18%    | 12.47%     | 34.29%   |
| ICT3.1.8           | Mainframe & Midrange carriage costs                                                  | 0.00%     | 0.00%     | 0.00%     | 0.00%      | 0.00%    |
| ICT3.1.9           | Mainframe & Midrange other costs                                                     | 4.95%     | 2.25%     | 1.93%     | 2.70%      | 120.00%  |
| ICT3.2<br>ICT3.2.1 | "Storage" Service Tower cost elements as a % of the Total "Storage" Service Tower co |           |           |           |            |          |
|                    | Storage hardware capital costs                                                       | 0.00%     | 11.69%    | 1.37%     | -11.69%    | -100.00% |
| ICT3.2.2           | Storage hardware operating costs                                                     | 10.08%    | 32.65%    | 35.18%    | -22.57%    | -69.13%  |
| ICT3.2.3           | Storage software capital costs                                                       | 15.61%    | 33.11%    | 62.67%    | -17.50%    | -52.85%  |
| ICT3.2.4           | Storage software operating costs                                                     | 1.11%     | 0.00%     | 0.00%     | 1.11%      | 0.00%    |
| ICT3.2.5           | Storage personnel internal costs                                                     | 5.07%     | 11.76%    | 0.00%     | -6.69%     | -56.89%  |
| ICT3.2.6           | Storage personnel external costs                                                     | 3.45%     | 0.00%     | 0.00%     | 3.45%      | 0.00%    |
| ICT3.2.7           | Storage outsourced costs                                                             | 62.56%    | 8.90%     | 0.00%     | 53.66%     | 602.92%  |
| ICT3.2.8           | Storage carriage costs                                                               | 0.04%     | 0.38%     | 0.78%     | -0.34%     | -89.47%  |
| ICT3.2.9           | Storage other costs                                                                  | 2.08%     | 1.51%     | 0.00%     | 0.57%      | 37.75%   |
| ICT3.3             | "WAN" Service Tower cost elements as a % of the Total "WAN" Service Tower cost       |           |           |           |            |          |
| ICT3.3.1           | WAN hardware capital costs                                                           | 0.00%     | 0.11%     | 6.53%     | -0.11%     | -100.00% |
| ICT3.3.2           | WAN hardware operating costs                                                         | 1.63%     | 1.62%     | 2.72%     | 0.01%      | 0.62%    |
| ICT3.3.3           | WAN software capital costs                                                           | 9.63%     | 21.73%    | 16.64%    | -12.10%    | -55.68%  |
| ICT3.3.4           | WAN software operating costs                                                         | 0.00%     | 0.00%     | 0.17%     | 0.00%      | 0.00%    |
| ICT3.3.5           | WAN personnel internal costs                                                         | 16.29%    | 1.47%     | 13.31%    | 14.82%     | 1008.16% |
| ICT3.3.6           | WAN personnel external costs                                                         | 0.44%     | 0.00%     | 3.61%     | 0.44%      | 0.00%    |
| ICT3.3.7           | WAN outsourced costs                                                                 | 41.36%    | 47.26%    | 36.97%    | -5.90%     | -12.48%  |