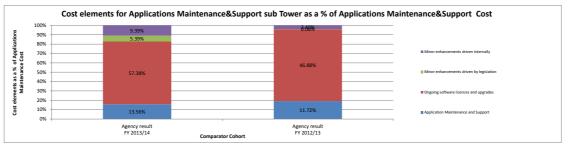

| ICT3.8.6  | Helpdesk personnel external costs                                                                                                                        | 10 110/ | 0.000/ | 10.200/ | 40.440/ | 0.000/   |
|-----------|----------------------------------------------------------------------------------------------------------------------------------------------------------|---------|--------|---------|---------|----------|
| ICT3.8.7  | Helpdesk outsourced costs                                                                                                                                | 10.11%  | 0.00%  | 18.28%  | 10.11%  | 0.00%    |
| ICT3.8.8  | Helpdesk carriage costs                                                                                                                                  | 0.00%   | 0.00%  | 0.00%   | 0.00%   | 0.00%    |
| ICT 3.8.9 | Helpdesk other costs                                                                                                                                     | 0.00%   | 0.00%  | 0.00%   | 0.00%   | 0.00%    |
| ICT 3.6.9 | · ·                                                                                                                                                      | 22.54%  | 12.07% | 7.30%   | 10.47%  | 86.74%   |
| ICT3.9.1  | "Applications" Service Tower cost elements as a % of the Total "Applications" Service                                                                    | 1.100/  | 0.070/ | 0.070/  | 4.450/  | 50.000/  |
| ICT3.9.1  | Applications hardware capital costs                                                                                                                      | 1.12%   | 2.27%  | 2.07%   | -1.15%  | -50.66%  |
| ICT 3.9.2 | Applications hardware operating costs                                                                                                                    | 0.42%   | 0.66%  | 1.24%   | -0.24%  | -36.36%  |
| ICT 3.9.3 | Applications software capital costs                                                                                                                      | 31.10%  | 39.12% | 42.62%  | -8.02%  | -20.50%  |
|           | Applications software operating costs                                                                                                                    | 25.37%  | 30.25% | 32.70%  | -4.88%  | -16.13%  |
| ICT3.9.5  | Applications personnel internal costs                                                                                                                    | 17.68%  | 13.82% | 15.50%  | 3.86%   | 27.93%   |
| ICT3.9.6  | Applications personnel external costs                                                                                                                    | 12.84%  | 10.77% | 4.20%   | 2.07%   | 19.22%   |
| ICT3.9.7  | Applications outsourced costs                                                                                                                            | 0.00%   | 0.00%  | 0.00%   | 0.00%   | 0.00%    |
| ICT3.9.8  | Applications carriage costs                                                                                                                              | 0.00%   | 0.00%  | 0.00%   | 0.00%   | 0.00%    |
| ICT3.9.9  | Applications other costs                                                                                                                                 | 11.45%  | 3.10%  | 1.68%   | 8.35%   | 269.35%  |
| ICT3.10   | "ICT Management" Service Tower cost elements as a % of the Total "ICT Management" \$                                                                     |         |        |         |         |          |
| ICT3.10.1 | ICT Management hardware capital costs                                                                                                                    | 0.00%   | 0.00%  | 0.00%   | 0.00%   | 0.00%    |
| ICT3.10.2 | ICT Management hardware operating costs                                                                                                                  | 0.00%   | 0.00%  | 0.00%   | 0.00%   | 0.00%    |
| ICT3.10.3 | ICT Management software capital costs                                                                                                                    | 0.00%   | 0.61%  | 0.00%   | -0.61%  | -100.00% |
| ICT3.10.4 | ICT Management software operating costs                                                                                                                  | 0.00%   | 0.14%  | 6.14%   | -0.14%  | -100.00% |
| ICT3.10.5 | ICT Management personnel internal costs                                                                                                                  | 43.41%  | 58.40% | 68.04%  | -14.99% | -25.67%  |
| ICT3.10.6 | ICT Management personnel external costs                                                                                                                  | 35.99%  | 30.92% | 18.43%  | 5.07%   | 16.40%   |
| ICT3.10.7 | ICT Management outsourced costs                                                                                                                          | 0.00%   | 0.00%  | 0.00%   | 0.00%   | 0.00%    |
| ICT3.10.8 | ICT Management carriage costs                                                                                                                            | 0.00%   | 0.00%  | 0.00%   | 0.00%   | 0.00%    |
| ICT3.10.9 | ICT Management other costs                                                                                                                               | 20.60%  | 9.93%  | 7.39%   | 10.67%  | 107.45%  |
| ICT4      | Total cost of each Applications sub Tower as a percentage of Total Applications cost                                                                     |         |        |         |         |          |
| ICT4.1    | Total Application Maintenance and Support as % of Total App. Cost                                                                                        | 85.72%  | 61.07% | 59.88%  | 24.65%  | 40.36%   |
| ICT4.1.1  | Application Maintenance and Support as % of Total App. Cost                                                                                              | 13.56%  | 11.72% | 11.07%  | 1.84%   | 15.70%   |
| ICT4.1.2  | Ongoing software licences and upgrades as % of Total App. Cost                                                                                           | 57.38%  | 46.88% | 44.25%  | 10.50%  | 22.40%   |
| ICT4.1.3  | Minor enhancements driven by legislation as % of Total App. Cost                                                                                         | 5.39%   | 0.06%  | 0.12%   | 5.33%   | 8883.33% |
| ICT4.1.4  | Minor enhancements driven internally as % of Total App. Cost                                                                                             | 9.39%   | 2.40%  | 4.44%   | 6.99%   | 291.25%  |
| ICT4.2    | Total Applications Development as % of Total App. Cost                                                                                                   | 14.28%  | 38.93% | 40.12%  | -24.65% | -63.32%  |
| ICT4.2.1  | New applications/major enhancements driven by legislation as % of Total App. Cost                                                                        | 0.01%   | 13.87% | 11.25%  | -13.86% | -99.93%  |
| ICT4.2.2  | New applications/major enhancements driven internally as % of Total App. Cost                                                                            | 14.27%  | 25.06% | 27.11%  | -10.79% | -43.06%  |
| ICT4.2.3  | New software licences as % of Total App. Cost                                                                                                            | 0.00%   | 0.00%  | 1.77%   | 0.00%   | 0.00%    |
| ICT5      | Cost elements for each Applications sub Tower as a percentage of each Applications                                                                       |         |        |         |         |          |
| IOTS 4    | sub Tower Total Cost                                                                                                                                     |         |        |         |         |          |
| ICT5.1    | "Applications Maintenance and Support" sub Service Tower cost elements as a % of the Total "Applications Maintenance and Support" sub Service Tower cost |         |        |         |         |          |
| ICT5.1.1  | Application maintenance and support hardware capital costs                                                                                               | 0.00%   | 0.00%  | 0.00%   | 0.00%   | 0.00%    |
| ICT5.1.2  | Application maintenance and support hardware operating costs                                                                                             | 0.64%   | 1.12%  | 2.25%   | -0.48%  | -42.86%  |
| ICT5.1.3  | Application maintenance and support software capital costs                                                                                               | 0.00%   | 0.00%  | 0.00%   | 0.00%   | 0.00%    |
| ICT5.1.4  | Application maintenance and support software operating costs                                                                                             | 37.42%  | 51.62% | 59.11%  | -14.20% | -27.51%  |
| ICT5.1.5  | Application maintenance and support personnel internal costs                                                                                             | 26.09%  | 23.60% | 28.01%  | 2.49%   | 10.55%   |
| ICT5.1.6  | Application maintenance and support personnel external costs                                                                                             | 18.95%  | 18.38% | 7.59%   | 0.57%   | 3.10%    |
| ICT5.1.7  | Application maintenance and support outsourced costs                                                                                                     | 0.00%   | 0.00%  | 0.00%   | 0.00%   | 0.00%    |
| ICT5.1.8  | Application maintenance and support carriage costs                                                                                                       | 0.00%   | 0.00%  | 0.00%   | 0.00%   | 0.00%    |
| ICT5.1.9  | Application maintenance and support other costs                                                                                                          | 16.90%  | 5.29%  | 3.04%   | 11.61%  | 219.47%  |
| ICT5.2    | "Ongoing software licences and upgrades" sub Service Tower cost elements as a % of                                                                       | 10.90%  | 3.29%  | 3.04%   | 11.0176 | 213.47%  |
| .010.2    | the Total "Ongoing software licences and upgrades" sub Service Tower cost                                                                                |         |        |         |         |          |