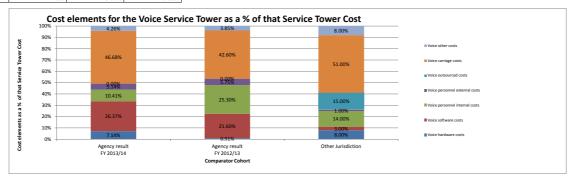

| ICT3.3.8  | WAN carriage costs                                                                         | 25.96%          | 27.62%  | 18.60%  | -1.66%   | -6.01%    |
|-----------|--------------------------------------------------------------------------------------------|-----------------|---------|---------|----------|-----------|
| ICT3.3.9  | WAN other costs                                                                            | 25.96%<br>4.69% |         |         |          |           |
| ICT3.3.9  | "LAN & RAS" Service Tower cost elements as a % of the Total "LAN & RAS" Service To         |                 | 0.19%   | 1.44%   | 4.50%    | 2368.42%  |
| ICT3.4.1  | LAN & RAS Service rower cost elements as a % of the rotal LAN & RAS Service row            | 17.52%          | 0.000/  | 0.000/  | 17.52%   | 0.000/    |
| ICT3.4.1  | LAN & RAS hardware operating costs                                                         |                 | 0.00%   | 0.00%   |          | 0.00%     |
| ICT3.4.2  | 1 2                                                                                        | 3.22%           | 33.22%  | 0.28%   | -30.00%  | -90.31%   |
| ICT3.4.3  | LAN & RAS software capital costs                                                           | 8.10%           | 29.89%  | 71.10%  | -21.79%  | -72.90%   |
|           | LAN & RAS software operating costs                                                         | 0.00%           | 0.00%   | 0.00%   | 0.00%    | 0.00%     |
| ICT3.4.5  | LAN & RAS personnel internal costs                                                         | 54.95%          | 0.00%   | 15.01%  | 54.95%   | 0.00%     |
| ICT3.4.6  | LAN & RAS personnel external costs                                                         | 0.00%           | 0.00%   | 4.07%   | 0.00%    | 0.00%     |
| ICT3.4.7  | LAN & RAS outsourced costs                                                                 | 0.00%           | 0.00%   | 0.00%   | 0.00%    | 0.00%     |
| ICT3.4.8  | LAN & RAS carriage costs                                                                   | 0.00%           | 36.90%  | 7.92%   | -36.90%  | -100.00%  |
| ICT3.4.9  | LAN & RAS other costs                                                                      | 16.21%          | 0.00%   | 1.63%   | 16.21%   | 0.00%     |
| ICT3.5    | "Facilities" Service Tower cost elements as a % of the Total "Facilities" Service Tower of | ı               |         |         |          |           |
| ICT3.5.1  | Facilities hardware capital costs                                                          | 0.00%           | 2.92%   | 0.00%   | -2.92%   | -100.00%  |
| ICT3.5.2  | Facilities hardware operating costs                                                        | 1.03%           | 44.41%  | 15.25%  | -43.38%  | -97.68%   |
| ICT3.5.3  | Facilities software capital costs                                                          | 0.00%           | 0.87%   | 1.29%   | -0.87%   | -100.00%  |
| ICT3.5.4  | Facilities software operating costs                                                        | -4.26%          | 4.47%   | 0.00%   | -8.73%   | -195.30%  |
| ICT3.5.5  | Facilities personnel internal costs                                                        | 0.00%           | 0.00%   | 6.04%   | 0.00%    | 0.00%     |
| ICT3.5.6  | Facilities personnel external costs                                                        | 13.38%          | 0.00%   | 1.65%   | 13.38%   | 0.00%     |
| ICT3.5.7  | Facilities outsourced costs                                                                | 0.00%           | 0.00%   | 0.00%   | 0.00%    | 0.00%     |
| ICT3.5.8  | Facilities carriage costs                                                                  | 0.00%           | 0.00%   | 0.00%   | 0.00%    | 0.00%     |
| ICT3.5.9  | Facilities other costs                                                                     | 89.85%          | 47.33%  | 75.78%  | 42.52%   | 89.84%    |
| ICT3.6    | "Voice" Service Tower cost elements as a % of the Total "Voice" Service Tower cost         |                 |         |         |          |           |
| ICT3.6.1  | Voice hardware capital costs                                                               | 5.04%           | 0.03%   | 0.00%   | 5.01%    | 16700.00% |
| ICT3.6.2  | Voice hardware operating costs                                                             | 2.10%           | 0.88%   | 2.05%   | 1.22%    | 138.64%   |
| ICT3.6.3  | Voice software capital costs                                                               | 18.96%          | 5.41%   | 10.09%  | 13.55%   | 250.46%   |
| ICT3.6.4  | Voice software operating costs                                                             | 7.41%           | 16.19%  | 26.14%  | -8.78%   | -54.23%   |
| ICT3.6.5  | Voice personnel internal costs                                                             | 10.41%          | 25.30%  | 7.93%   | -14.89%  | -58.85%   |
| ICT3.6.6  | Voice personnel external costs                                                             | 5.14%           | 5.75%   | 2.15%   | -0.61%   | -10.61%   |
| ICT3.6.7  | Voice outsourced costs                                                                     | 0.00%           | 0.00%   | 0.00%   | 0.00%    | 0.00%     |
| ICT3.6.8  | Voice carriage costs                                                                       | 46.68%          | 42.60%  | 50.78%  | 4.08%    | 9.58%     |
| ICT3.6.9  | Voice other costs                                                                          | 4.26%           | 3.85%   | 0.86%   | 0.41%    | 10.65%    |
| ICT3.7    | "End User Infrastructure" Service Tower cost elements as a % of the Total "End User        |                 |         |         |          |           |
| ICT3.7.1  | End User Infrastructure hardware capital costs                                             | 1.13%           | 4.05%   | 5.11%   | -2.92%   | -72.10%   |
| ICT3.7.2  | End User Infrastructure hardware operating costs                                           | 19.68%          | 18.13%  | 22.73%  | 1.55%    | 8.55%     |
| ICT3.7.3  | End User Infrastructure software capital costs                                             | 0.65%           | 35.40%  | 26.17%  | -34.75%  | -98.16%   |
| ICT3.7.4  | End User Infrastructure software operating costs                                           | 15.33%          | 9.73%   | 10.38%  | 5.60%    | 57.55%    |
| ICT3.7.5  | End User Infrastructure personnel internal costs                                           | 20.15%          | 13.84%  | 20.94%  | 6.31%    | 45.59%    |
| ICT3.7.6  | End User Infrastructure personnel external costs                                           | 14.48%          | 8.67%   | 5.67%   | 5.81%    | 67.01%    |
| ICT3.7.7  | End User Infrastructure outsourced costs                                                   | 19.42%          | 7.73%   | 6.74%   | 11.69%   | 151.23%   |
| ICT3.7.8  | End User Infrastructure carriage costs                                                     | 0.00%           | 0.00%   | 0.00%   | 0.00%    | 0.00%     |
| ICT 3.7.9 | End User Infrastructure other costs                                                        | 9.16%           | 2.46%   | 2.27%   | 6.70%    | 272.36%   |
| ICT3.8    | "Helpdesk" Service Tower cost elements as a % of the Total "Helpdesk" Service Tower        |                 |         |         |          |           |
| ICT3.8.1  | Helpdesk hardware capital costs                                                            | 0.00%           | 0.00%   | 0.00%   | 0.00%    | 0.00%     |
| ICT3.8.2  | Helpdesk hardware operating costs                                                          | 0.00%           | 0.00%   | 0.00%   | 0.00%    | 0.00%     |
| ICT3.8.3  | Helpdesk software capital costs                                                            | 0.00%           | 0.00%   | 6.97%   | 0.00%    | 0.00%     |
| ICT3.8.4  | Helpdesk software operating costs                                                          | 0.00%           | 0.00%   | 0.00%   | 0.00%    | 0.00%     |
| ICT3.8.5  | Helpdesk personnel internal costs                                                          | 67.35%          | 87.93%  | 67.46%  | -20.58%  | -23.40%   |
|           | 1                                                                                          | 07.3376         | 01.3378 | 07.7070 | -20.3076 | -20.40/0  |