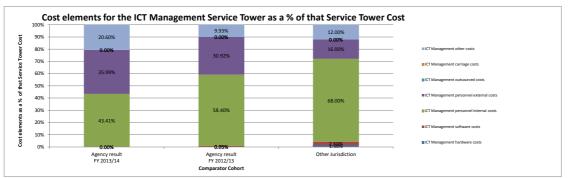

| ICT3.8.6  | Helpdesk personnel external costs                                                                                                                        | 10 110/ | 0.000/ | 10.200/ | 40.440/ | 0.000/   |
|-----------|----------------------------------------------------------------------------------------------------------------------------------------------------------|---------|--------|---------|---------|----------|
| ICT3.8.7  | Helpdesk outsourced costs                                                                                                                                | 10.11%  | 0.00%  | 18.28%  | 10.11%  | 0.00%    |
| ICT3.8.8  | Helpdesk carriage costs                                                                                                                                  | 0.00%   | 0.00%  | 0.00%   | 0.00%   | 0.00%    |
| ICT 3.8.9 | Helpdesk other costs                                                                                                                                     | 0.00%   | 0.00%  | 0.00%   | 0.00%   | 0.00%    |
| ICT 3.6.9 | · ·                                                                                                                                                      | 22.54%  | 12.07% | 7.30%   | 10.47%  | 86.74%   |
| ICT3.9.1  | "Applications" Service Tower cost elements as a % of the Total "Applications" Service                                                                    | 1.100/  | 0.070/ | 0.070/  | 4.450/  | 50.000/  |
| ICT3.9.1  | Applications hardware capital costs                                                                                                                      | 1.12%   | 2.27%  | 2.07%   | -1.15%  | -50.66%  |
| ICT 3.9.2 | Applications hardware operating costs                                                                                                                    | 0.42%   | 0.66%  | 1.24%   | -0.24%  | -36.36%  |
| ICT 3.9.3 | Applications software capital costs                                                                                                                      | 31.10%  | 39.12% | 42.62%  | -8.02%  | -20.50%  |
|           | Applications software operating costs                                                                                                                    | 25.37%  | 30.25% | 32.70%  | -4.88%  | -16.13%  |
| ICT3.9.5  | Applications personnel internal costs                                                                                                                    | 17.68%  | 13.82% | 15.50%  | 3.86%   | 27.93%   |
| ICT3.9.6  | Applications personnel external costs                                                                                                                    | 12.84%  | 10.77% | 4.20%   | 2.07%   | 19.22%   |
| ICT3.9.7  | Applications outsourced costs                                                                                                                            | 0.00%   | 0.00%  | 0.00%   | 0.00%   | 0.00%    |
| ICT3.9.8  | Applications carriage costs                                                                                                                              | 0.00%   | 0.00%  | 0.00%   | 0.00%   | 0.00%    |
| ICT3.9.9  | Applications other costs                                                                                                                                 | 11.45%  | 3.10%  | 1.68%   | 8.35%   | 269.35%  |
| ICT3.10   | "ICT Management" Service Tower cost elements as a % of the Total "ICT Management" \$                                                                     |         |        |         |         |          |
| ICT3.10.1 | ICT Management hardware capital costs                                                                                                                    | 0.00%   | 0.00%  | 0.00%   | 0.00%   | 0.00%    |
| ICT3.10.2 | ICT Management hardware operating costs                                                                                                                  | 0.00%   | 0.00%  | 0.00%   | 0.00%   | 0.00%    |
| ICT3.10.3 | ICT Management software capital costs                                                                                                                    | 0.00%   | 0.61%  | 0.00%   | -0.61%  | -100.00% |
| ICT3.10.4 | ICT Management software operating costs                                                                                                                  | 0.00%   | 0.14%  | 6.14%   | -0.14%  | -100.00% |
| ICT3.10.5 | ICT Management personnel internal costs                                                                                                                  | 43.41%  | 58.40% | 68.04%  | -14.99% | -25.67%  |
| ICT3.10.6 | ICT Management personnel external costs                                                                                                                  | 35.99%  | 30.92% | 18.43%  | 5.07%   | 16.40%   |
| ICT3.10.7 | ICT Management outsourced costs                                                                                                                          | 0.00%   | 0.00%  | 0.00%   | 0.00%   | 0.00%    |
| ICT3.10.8 | ICT Management carriage costs                                                                                                                            | 0.00%   | 0.00%  | 0.00%   | 0.00%   | 0.00%    |
| ICT3.10.9 | ICT Management other costs                                                                                                                               | 20.60%  | 9.93%  | 7.39%   | 10.67%  | 107.45%  |
| ICT4      | Total cost of each Applications sub Tower as a percentage of Total Applications cost                                                                     |         |        |         |         |          |
| ICT4.1    | Total Application Maintenance and Support as % of Total App. Cost                                                                                        | 85.72%  | 61.07% | 59.88%  | 24.65%  | 40.36%   |
| ICT4.1.1  | Application Maintenance and Support as % of Total App. Cost                                                                                              | 13.56%  | 11.72% | 11.07%  | 1.84%   | 15.70%   |
| ICT4.1.2  | Ongoing software licences and upgrades as % of Total App. Cost                                                                                           | 57.38%  | 46.88% | 44.25%  | 10.50%  | 22.40%   |
| ICT4.1.3  | Minor enhancements driven by legislation as % of Total App. Cost                                                                                         | 5.39%   | 0.06%  | 0.12%   | 5.33%   | 8883.33% |
| ICT4.1.4  | Minor enhancements driven internally as % of Total App. Cost                                                                                             | 9.39%   | 2.40%  | 4.44%   | 6.99%   | 291.25%  |
| ICT4.2    | Total Applications Development as % of Total App. Cost                                                                                                   | 14.28%  | 38.93% | 40.12%  | -24.65% | -63.32%  |
| ICT4.2.1  | New applications/major enhancements driven by legislation as % of Total App. Cost                                                                        | 0.01%   | 13.87% | 11.25%  | -13.86% | -99.93%  |
| ICT4.2.2  | New applications/major enhancements driven internally as % of Total App. Cost                                                                            | 14.27%  | 25.06% | 27.11%  | -10.79% | -43.06%  |
| ICT4.2.3  | New software licences as % of Total App. Cost                                                                                                            | 0.00%   | 0.00%  | 1.77%   | 0.00%   | 0.00%    |
| ICT5      | Cost elements for each Applications sub Tower as a percentage of each Applications                                                                       |         |        |         |         |          |
| IOTS 4    | sub Tower Total Cost                                                                                                                                     |         |        |         |         |          |
| ICT5.1    | "Applications Maintenance and Support" sub Service Tower cost elements as a % of the Total "Applications Maintenance and Support" sub Service Tower cost |         |        |         |         |          |
| ICT5.1.1  | Application maintenance and support hardware capital costs                                                                                               | 0.00%   | 0.00%  | 0.00%   | 0.00%   | 0.00%    |
| ICT5.1.2  | Application maintenance and support hardware operating costs                                                                                             | 0.64%   | 1.12%  | 2.25%   | -0.48%  | -42.86%  |
| ICT5.1.3  | Application maintenance and support software capital costs                                                                                               | 0.00%   | 0.00%  | 0.00%   | 0.00%   | 0.00%    |
| ICT5.1.4  | Application maintenance and support software operating costs                                                                                             | 37.42%  | 51.62% | 59.11%  | -14.20% | -27.51%  |
| ICT5.1.5  | Application maintenance and support personnel internal costs                                                                                             | 26.09%  | 23.60% | 28.01%  | 2.49%   | 10.55%   |
| ICT5.1.6  | Application maintenance and support personnel external costs                                                                                             | 18.95%  | 18.38% | 7.59%   | 0.57%   | 3.10%    |
| ICT5.1.7  | Application maintenance and support outsourced costs                                                                                                     | 0.00%   | 0.00%  | 0.00%   | 0.00%   | 0.00%    |
| ICT5.1.8  | Application maintenance and support carriage costs                                                                                                       | 0.00%   | 0.00%  | 0.00%   | 0.00%   | 0.00%    |
| ICT5.1.9  | Application maintenance and support other costs                                                                                                          | 16.90%  | 5.29%  | 3.04%   | 11.61%  | 219.47%  |
| ICT5.2    | "Ongoing software licences and upgrades" sub Service Tower cost elements as a % of                                                                       | 10.90%  | 3.29%  | 3.04%   | 11.0176 | 213.47%  |
| .010.2    | the Total "Ongoing software licences and upgrades" sub Service Tower cost                                                                                |         |        |         |         |          |