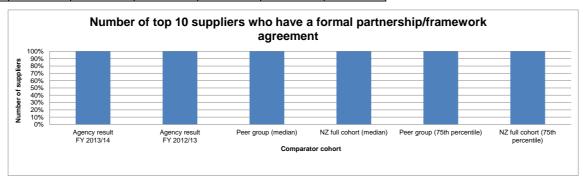

# BASS measurement FY 2013/14 - Agency dashboard

Agency: New Zealand Police

| Metric number | Metric                                                                             | letric Result<br>FY 2013/14 | Metric Result<br>FY 2012/13 | Metric Result<br>FY 2011/12 | Value change FY<br>13/14 to FY 12/13 | Percentage change<br>FY 13/14 to FY 12/13 |
|---------------|------------------------------------------------------------------------------------|-----------------------------|-----------------------------|-----------------------------|--------------------------------------|-------------------------------------------|
| GENERAL       |                                                                                    |                             |                             |                             |                                      |                                           |
| GEN1          | Total cost of A&S services as percentage of organisational running costs           | 12.32%                      | 10.40%                      | 9.32%                       | 1.92%                                | 18.46%                                    |
| HUMAN RESOU   | RCES                                                                               |                             |                             |                             | •                                    |                                           |
| HR1           | Total Cost of HR function per employee                                             | \$<br>2,431.22              | \$ 2,027.06                 | \$ 1,784.43                 | \$ 404.16                            | 19.94%                                    |
| HR2           | Number of employees per HR FTE                                                     | 67.83                       | 82.90                       | 85.57                       | -15.07                               | -18.18%                                   |
| HR3           | Cost of HR process per employee                                                    |                             |                             |                             |                                      |                                           |
| HR3.1         | Develop and manage HR planning, policies, and strategies                           | \$<br>284.01                | \$ 249.90                   | \$ 171.02                   | \$ 34.12                             | 13.65%                                    |
| HR3.2         | Recruit, source and select employees                                               | \$<br>396.16                | \$ 444.17                   | \$ 540.84                   | \$ (48.01)                           | -10.81%                                   |
| HR3.3         | Reward and retain employees                                                        | \$<br>213.05                | \$ 197.62                   | \$ 153.84                   | \$ 15.43                             | 7.81%                                     |
| HR3.4         | Develop and counsel employees                                                      | \$<br>661.47                | \$ 400.69                   | \$ 198.88                   | \$ 260.78                            | 65.08%                                    |
| HR3.5         | Manage employee information                                                        | \$<br>813.12                | \$ 615.73                   | \$ 589.30                   | \$ 197.39                            | 32.06%                                    |
| HR3.6         | Redeploy and retire employees                                                      | \$<br>63.41                 | \$ 118.96                   | \$ 130.63                   | \$ (55.55)                           | -46.69%                                   |
| HR4           | Cost of recruitment per new employee                                               | \$<br>4,361.03              | \$ 8,925.93                 | \$ 11,371.58                | \$ (4,564.89)                        | -51.14%                                   |
| HR5           | Number of employees per HR process FTE                                             |                             |                             |                             |                                      |                                           |
| HR5.1         | Develop and manage HR planning, policies, and strategies                           | 496.54                      | 628.26                      | 689.44                      | -131.72                              | -20.97%                                   |
| HR5.2         | Recruit, source and select employees                                               | 355.99                      | 351.09                      | 259.65                      | 4.90                                 | 1.40%                                     |
| HR5.3         | Reward and retain employees                                                        | 661.97                      | 795.80                      | 1125.48                     | -133.83                              | -16.82%                                   |
| HR5.4         | Develop and counsel employees                                                      | 213.24                      | 385.06                      | 592.90                      | -171.83                              | -44.62%                                   |
| HR5.5         | Manage employee information                                                        | 305.77                      | 341.06                      | 344.14                      | -35.29                               | -10.35%                                   |
| HR5.6         | Redeploy and retire employees                                                      | 2224.25                     | 1193.70                     | 1106.22                     | 1030.55                              | 86.33%                                    |
| HR6           | Percentage of new employees still in the role after 12 months                      | 69.87%                      | 85.62%                      | 93.34%                      | -15.75%                              | -18.40%                                   |
| HR7           | HR Capability Maturity Indicator - Current state (Mean)                            | 2.7                         | 2.4                         | 0.0                         | 0.3                                  | 12.50%                                    |
| HR8           | HR Capability Maturity Indicator - Future state (Mean)                             | 3.6                         | 3.5                         | 0.0                         | 0.1                                  | 2.86%                                     |
| FINANCE       |                                                                                    |                             |                             |                             |                                      |                                           |
| FIN1          | Total cost of the Finance function as a percentage of organisational running costs | 0.69%                       | 0.82%                       | 0.72%                       | -0.13%                               | -15.85%                                   |
| FIN2          | Cost of Finance processes per \$1000 expenses (ORC)                                |                             |                             |                             |                                      |                                           |
| FIN2.1        | Perform planning and management accounting                                         | \$<br>1.18                  | \$ 1.46                     | \$ 0.99                     | \$ (0.28)                            | -19.31%                                   |
| FIN2.2        | Perform revenue accounting                                                         | \$<br>0.16                  | \$ 0.28                     | \$ 0.20                     | \$ (0.12)                            | -43.17%                                   |
| FIN2.3        | Perform general accounting and reporting                                           | \$<br>1.20                  | \$ 1.53                     | \$ 0.89                     | \$ (0.33)                            | -21.37%                                   |
| FIN2.4        | Manage fixed asset project accounting                                              | \$<br>0.31                  | \$ 0.22                     | \$ 0.12                     | \$ 0.08                              | 37.01%                                    |
| FIN2.5        | Process payroll                                                                    | \$<br>1.96                  | \$ 2.25                     | \$ 1.47                     | \$ (0.29)                            | -12.77%                                   |
| FIN2.6        | Process accounts payable and expense reimbursements                                | \$<br>1.65                  | \$ 2.09                     | \$ 1.88                     | \$ (0.43)                            | -20.81%                                   |
| FIN2.7        | Other                                                                              | \$<br>0.41                  | \$ 0.38                     | \$ 1.61                     | \$ 0.03                              | 7.33%                                     |
| FIN3          | Total cost of the Finance function per organisational FTE                          | \$<br>836.06                | \$ 990.52                   | \$ 832.62                   | \$ (154.46)                          | -15.59%                                   |
| FIN4          | Percentage of Finance FTE by Finance process                                       |                             |                             |                             |                                      |                                           |
| FIN4.1        | Perform planning and management accounting                                         | 18.06%                      | 16.98%                      | 17.76%                      | 1.08%                                | 6.36%                                     |
| FIN4.2        | Perform revenue accounting                                                         | 2.46%                       | 3.77%                       | 3.56%                       | -1.31%                               | -34.75%                                   |
| FIN4.3        | Perform general accounting and reporting                                           | 18.39%                      | 18.87%                      | 16.03%                      | -0.48%                               | -2.54%                                    |
| FIN4.4        | Manage fixed asset project accounting                                              | 4.68%                       | 1.89%                       | 2.19%                       | 2.79%                                | 147.62%                                   |
| FIN4.5        | Process payroll                                                                    | 24.80%                      | 28.30%                      | 21.97%                      | -3.50%                               | -12.37%                                   |
| FIN 4.6       | Process accounts payable and expense reimbursements                                | 25.34%                      | 24.53%                      | 32.08%                      | 0.81%                                | 3.30%                                     |